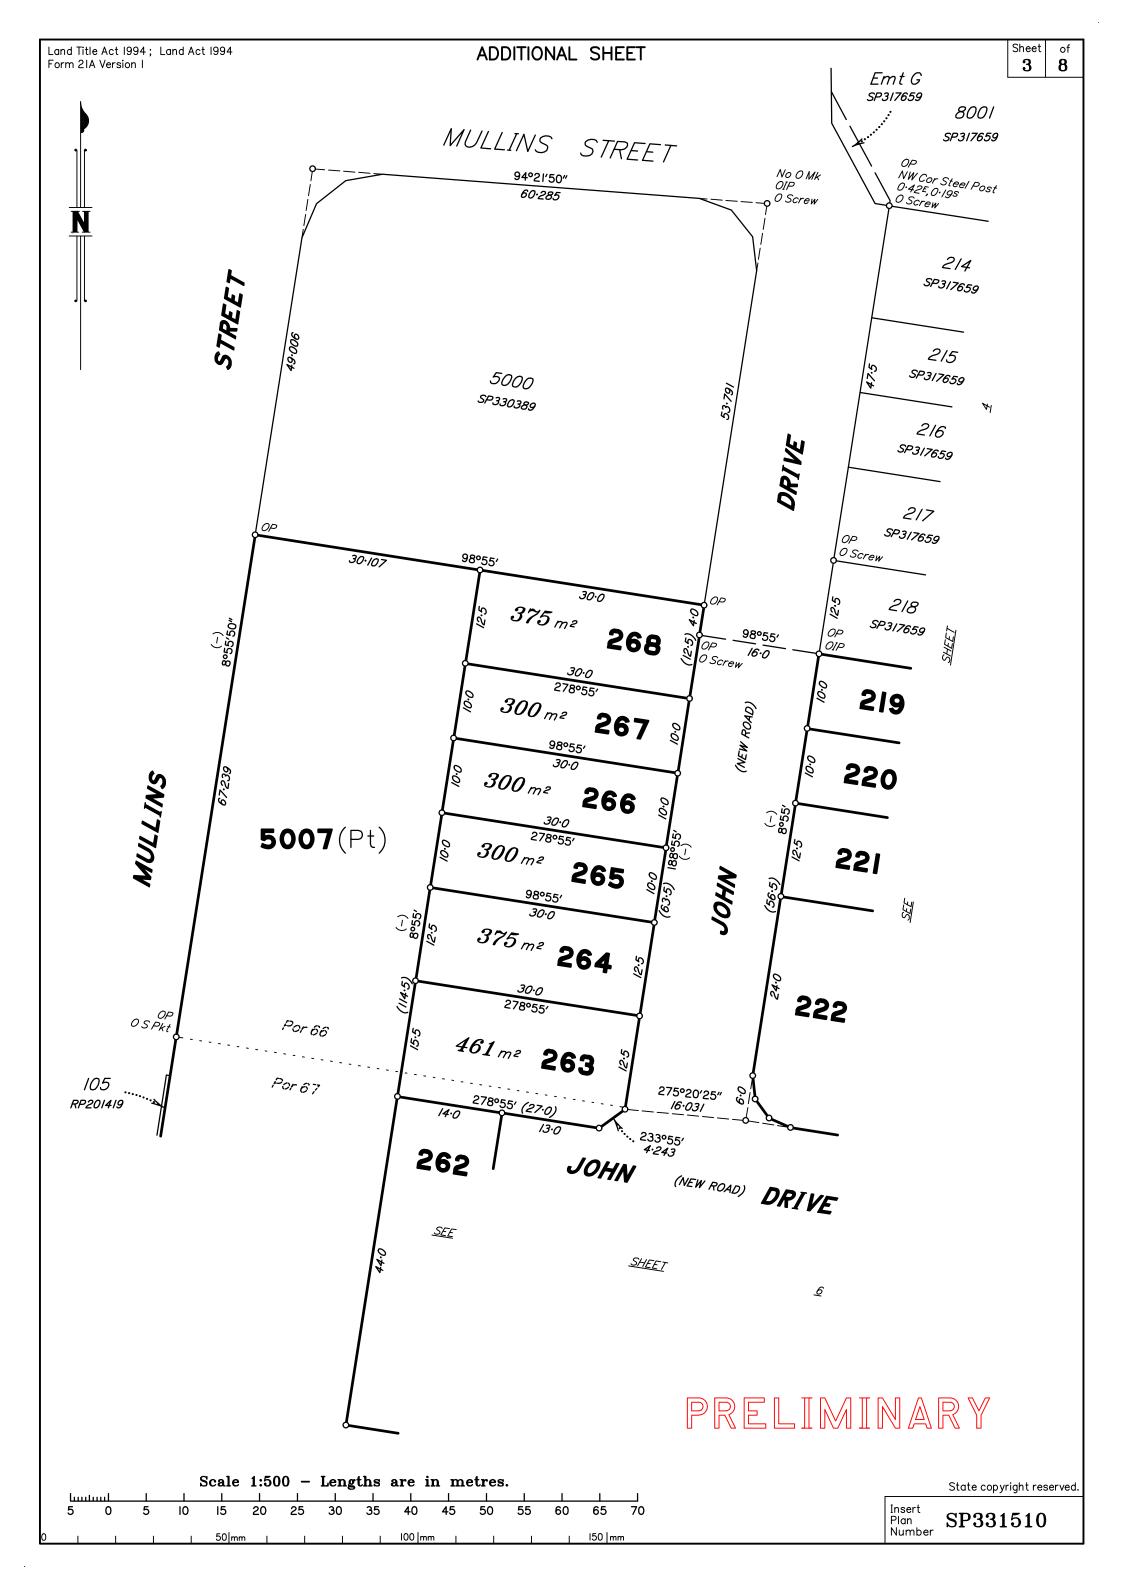

| Land Title Act 1994; Land Act 1994 Form 2IB Version 2  (Dealing No.) |                      | WARNING: Folded or Mutilated Plans will not be accepted.  Plans may be rolled.  Information may not be placed in the outer margins. |                                                                                  |                     |
|----------------------------------------------------------------------|----------------------|-------------------------------------------------------------------------------------------------------------------------------------|----------------------------------------------------------------------------------|---------------------|
|                                                                      |                      | 4. Lodged by  (Include address, phone number, email, reference, and Lodged                                                          | 4. Lodged by  (Include address, phone number, email, reference, and Lodger Code) |                     |
| I. Existing                                                          |                      | Created                                                                                                                             |                                                                                  |                     |
| Title<br>Reference                                                   | Description          | New Lots                                                                                                                            | Road                                                                             | Secondary Interests |
|                                                                      | Lot 5007 on SP327889 | 219-268, 5001 & 5007                                                                                                                | New Rd                                                                           |                     |
|                                                                      |                      |                                                                                                                                     |                                                                                  |                     |