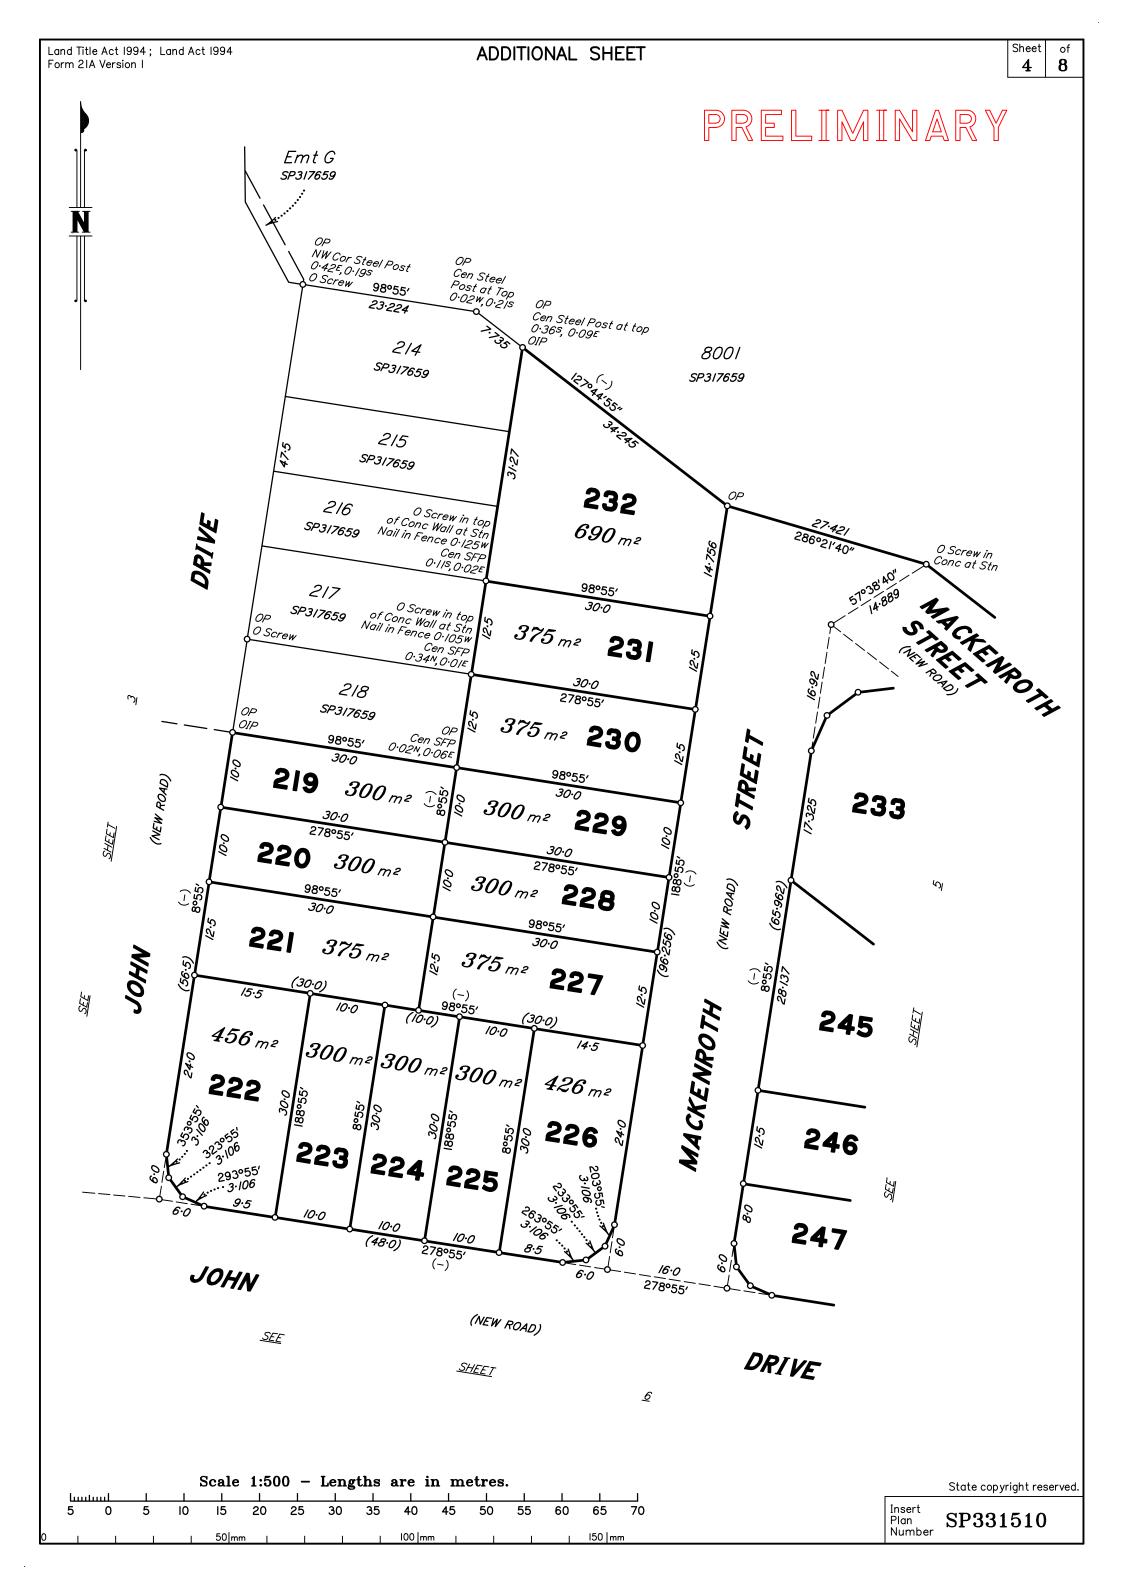

| Land Title Act 1994; Land Act 1994 Form 2IB Version 2  (Dealing No.) |                      | WARNING: Folded or Mutilated Plans will not be accepted.  Plans may be rolled.  Information may not be placed in the outer margins. |                                                                                  |                     |
|----------------------------------------------------------------------|----------------------|-------------------------------------------------------------------------------------------------------------------------------------|----------------------------------------------------------------------------------|---------------------|
|                                                                      |                      | 4. Lodged by  (Include address, phone number, email, reference, and Lodged                                                          | 4. Lodged by  (Include address, phone number, email, reference, and Lodger Code) |                     |
| I. Existing                                                          |                      | Created                                                                                                                             |                                                                                  |                     |
| Title<br>Reference                                                   | Description          | New Lots                                                                                                                            | Road                                                                             | Secondary Interests |
|                                                                      | Lot 5007 on SP327889 | 219-268, 5001 & 5007                                                                                                                | New Rd                                                                           |                     |
|                                                                      |                      |                                                                                                                                     |                                                                                  |                     |