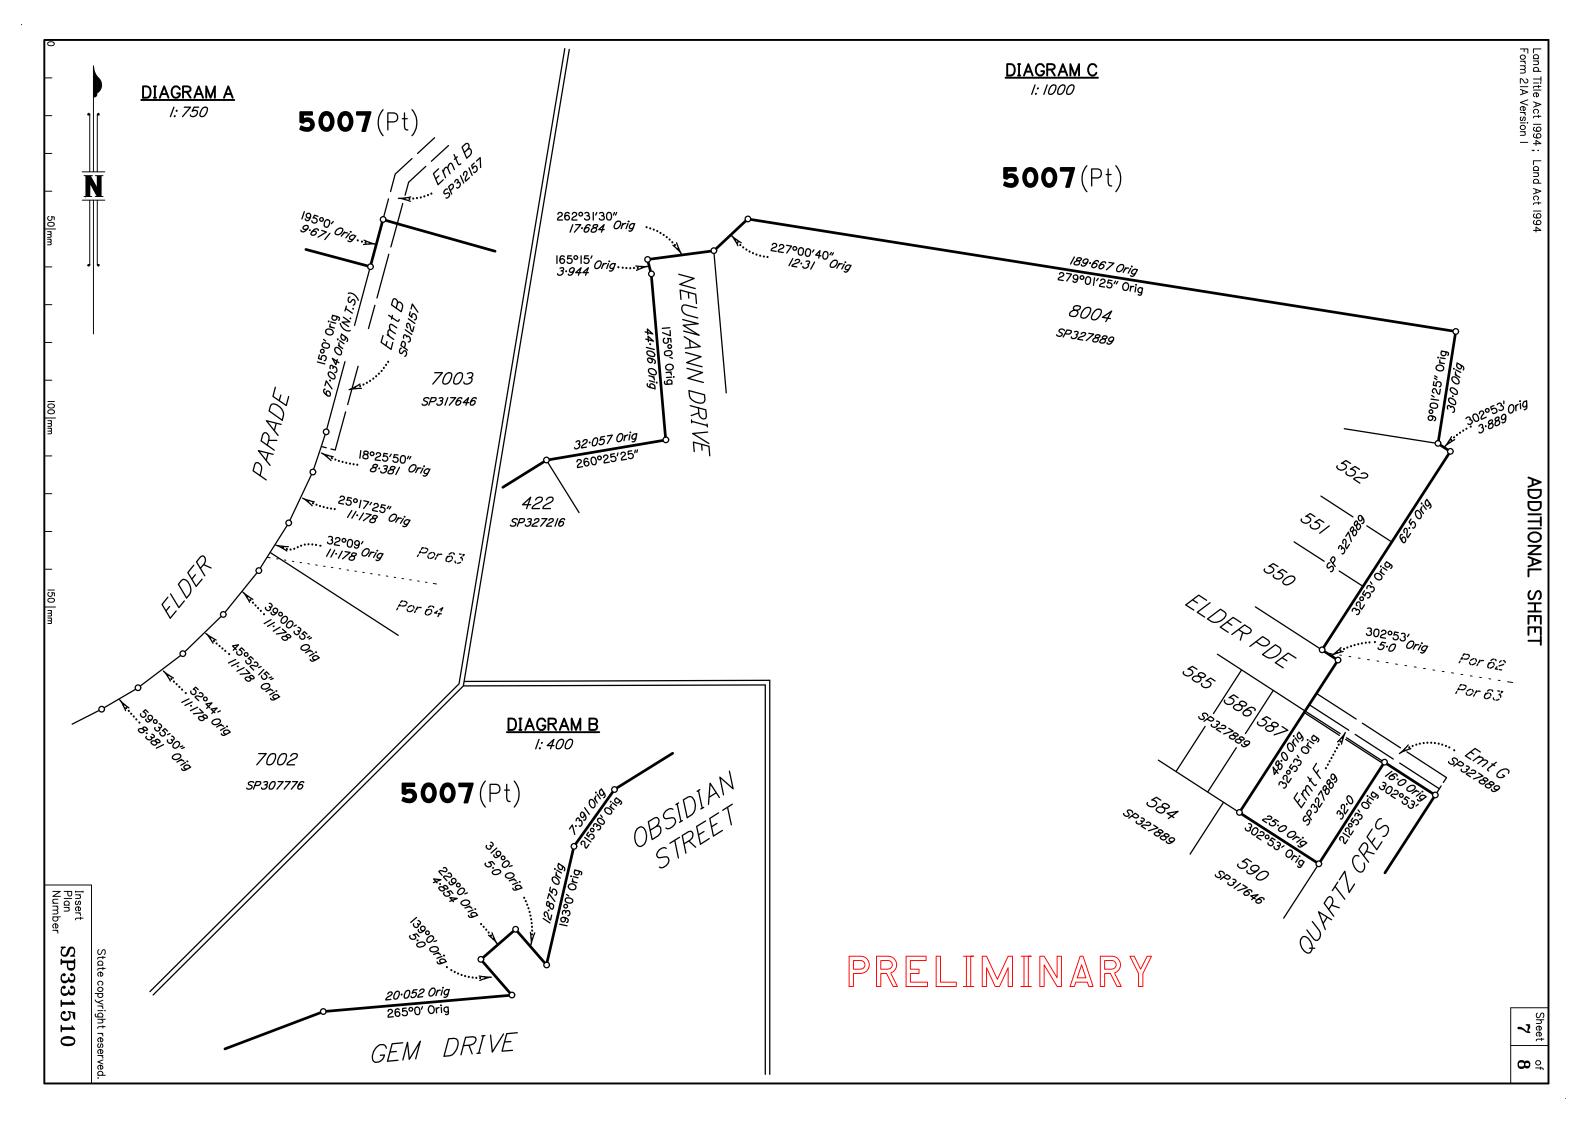

| Land Title Act 1994; Land Act 1994 Form 2IB Version 2  (Dealing No.) |                      | WARNING: Folded or Mutilated Plans will not be accepted.  Plans may be rolled.  Information may not be placed in the outer margins. |                                                                                  |                     |
|----------------------------------------------------------------------|----------------------|-------------------------------------------------------------------------------------------------------------------------------------|----------------------------------------------------------------------------------|---------------------|
|                                                                      |                      | 4. Lodged by  (Include address, phone number, email, reference, and Lodged                                                          | 4. Lodged by  (Include address, phone number, email, reference, and Lodger Code) |                     |
| I. Existing                                                          |                      | Created                                                                                                                             |                                                                                  |                     |
| Title<br>Reference                                                   | Description          | New Lots                                                                                                                            | Road                                                                             | Secondary Interests |
|                                                                      | Lot 5007 on SP327889 | 219-268, 5001 & 5007                                                                                                                | New Rd                                                                           |                     |
|                                                                      |                      |                                                                                                                                     |                                                                                  |                     |

## MORTGAGE ALLOCATIONS

| Mortgage  | Lots Fully Encumbered | Lots Partially Encumbered |
|-----------|-----------------------|---------------------------|
| 715752561 | 219-268, 5001 & 5007  |                           |

### ENCUMBRANCE EASEMENT ALLOCATIONS

| Easement                      | Lots to be Encumbered |  |  |  |
|-------------------------------|-----------------------|--|--|--|
| 602259878 (Emt A on RP116226) | 5007                  |  |  |  |
| 720018953 (Emt B on SP312157) | 5007                  |  |  |  |
| (Emt C on SP323153)           | 5007                  |  |  |  |
| (Emt F on SP327889)           | 5007                  |  |  |  |
| (Emt G on SP327889)           |                       |  |  |  |

## EXISTING ADMINISTRATIVE ADVICE ALLOCATIONS

| Administrative Advice  | Lots to be Encumbered |  |
|------------------------|-----------------------|--|
| 714705299 (Veg Notice) | 219-268, 5001 & 5007  |  |

Emts D & E on SP317659 are fully absorbed by new road.

# PRELIMINARY

6. Building Format Plans only.

I certify that :

| 219-240, 245-247 <b>&amp;</b> 264-268<br>248-262 | Por 66<br>Por 67        |                                           | * As far as it is practical to determine, no part of the building shown on this plan encroaches onto adjoining lots or road,  * Part of the building shown on this plan encroaches onto adjoining * lots and road  Cadastral Surveyor/Director*  * Date  * delete words not required |
|--------------------------------------------------|-------------------------|-------------------------------------------|--------------------------------------------------------------------------------------------------------------------------------------------------------------------------------------------------------------------------------------------------------------------------------------|
| 241-244, 263 & 5001                              | Pors 66 <b>&amp;</b> 67 |                                           | 7. Lodgement Fees :                                                                                                                                                                                                                                                                  |
| 5007                                             | Pors 62, 63, 66 & 67    |                                           | Survey Deposit \$<br>Lodgement \$                                                                                                                                                                                                                                                    |
| Lots                                             | Orig                    |                                           | New Titles \$                                                                                                                                                                                                                                                                        |
| 2. Orig Grant Allocation :                       |                         | 5. Passed & Endorsed :                    | Photocopy \$<br>Postage \$                                                                                                                                                                                                                                                           |
| 3. References: Dept File:                        |                         | By: SAUNDERS HAVILL GROUP PTY LTD Date:   | TOTAL \$                                                                                                                                                                                                                                                                             |
| Local Govt : Surveyor: 6777—Stg 10               |                         | Signed :  Designation : Endorsing Officer | 8. Insert Plan SP331510                                                                                                                                                                                                                                                              |