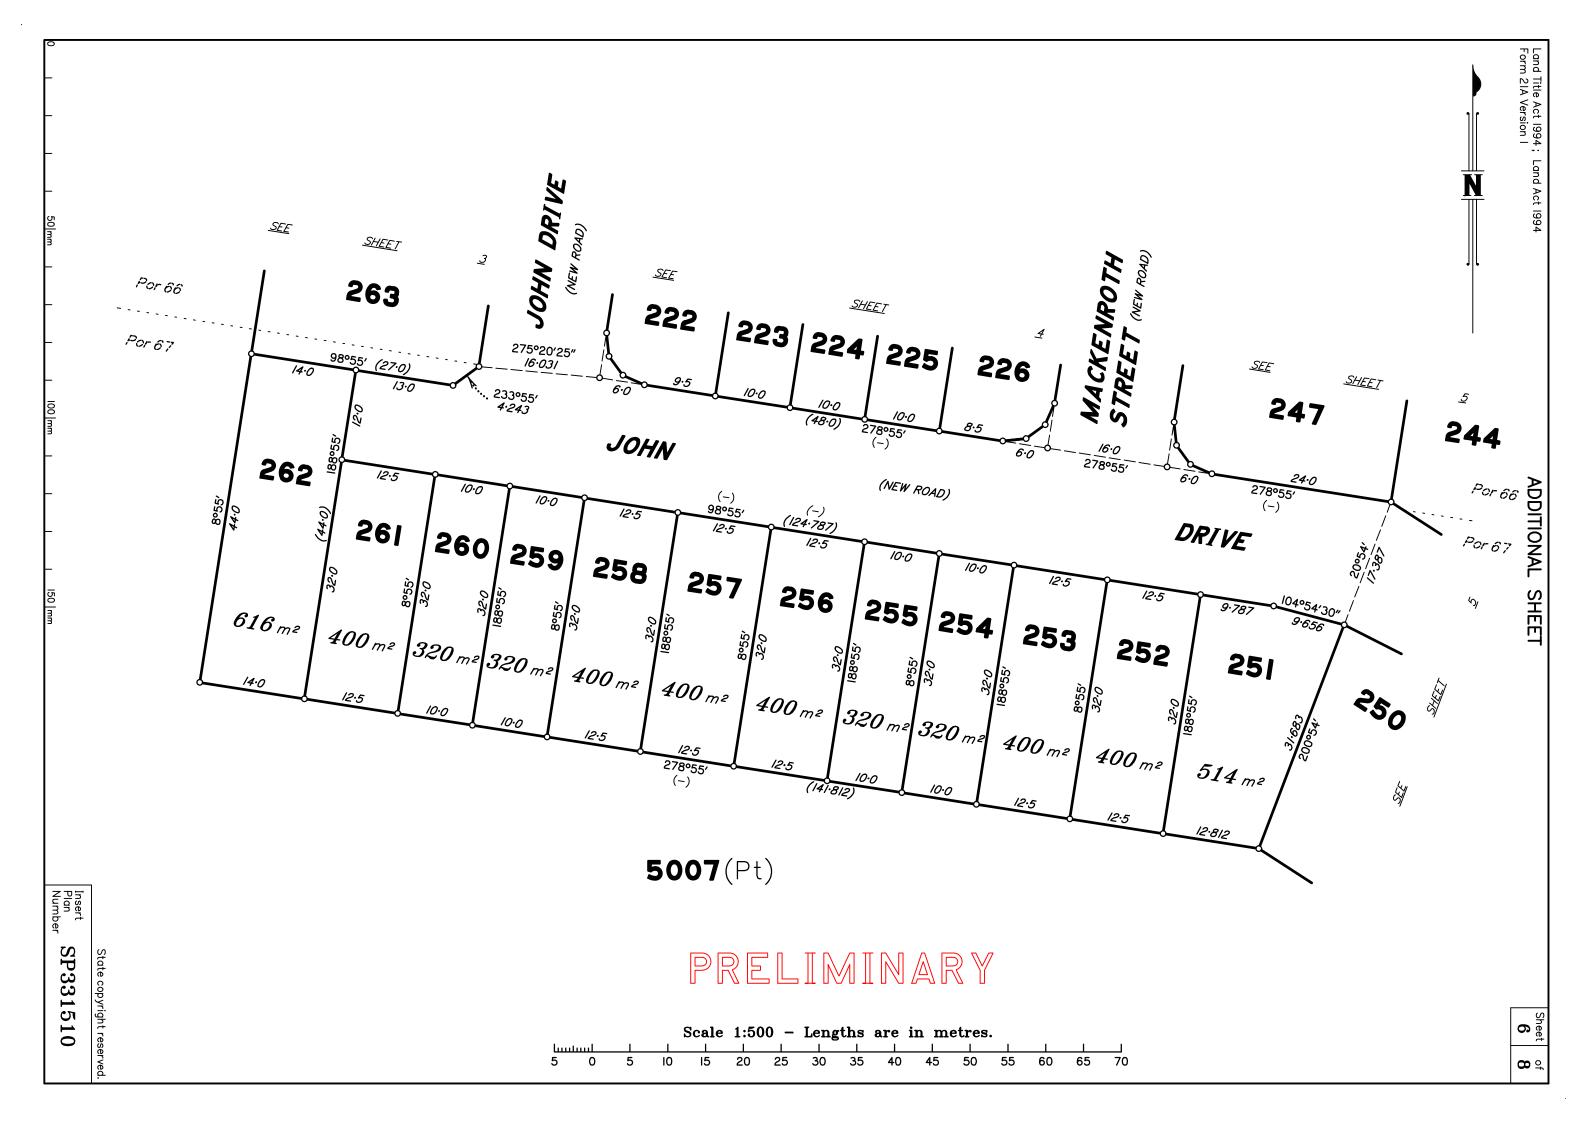

| Land Title Act 1994; Land Act 1994 Form 2IB Version 2  (Dealing No.) |                      | WARNING: Folded or Mutilated Plans will not be accepted.  Plans may be rolled.  Information may not be placed in the outer margins. |                                                                                  |                     |
|----------------------------------------------------------------------|----------------------|-------------------------------------------------------------------------------------------------------------------------------------|----------------------------------------------------------------------------------|---------------------|
|                                                                      |                      | 4. Lodged by  (Include address, phone number, email, reference, and Lodged                                                          | 4. Lodged by  (Include address, phone number, email, reference, and Lodger Code) |                     |
| I. Existing                                                          |                      | Created                                                                                                                             |                                                                                  |                     |
| Title<br>Reference                                                   | Description          | New Lots                                                                                                                            | Road                                                                             | Secondary Interests |
|                                                                      | Lot 5007 on SP327889 | 219-268, 5001 & 5007                                                                                                                | New Rd                                                                           |                     |
|                                                                      |                      |                                                                                                                                     |                                                                                  |                     |

## MORTGAGE ALLOCATIONS

| Mortgage  | Lots Fully Encumbered | Lots Partially Encumbered |
|-----------|-----------------------|---------------------------|
| 715752561 | 219-268, 5001 & 5007  |                           |

### ENCUMBRANCE EASEMENT ALLOCATIONS

| Easement                      | Lots to be Encumbered |  |  |  |
|-------------------------------|-----------------------|--|--|--|
| 602259878 (Emt A on RP116226) | 5007                  |  |  |  |
| 720018953 (Emt B on SP312157) | 5007                  |  |  |  |
| (Emt C on SP323153)           | 5007                  |  |  |  |
| (Emt F on SP327889)           | 5007                  |  |  |  |
| (Emt G on SP327889)           |                       |  |  |  |

## EXISTING ADMINISTRATIVE ADVICE ALLOCATIONS

| Administrative Advice  | Lots to be Encumbered |  |
|------------------------|-----------------------|--|
| 714705299 (Veg Notice) | 219-268, 5001 & 5007  |  |

# PRELIMINARY

6. Building Format Plans only.

I certify that :

| 219-240, 245-247 <b>&amp;</b> 264-268<br>248-262 | Por 66<br>Por 67        |                                           | * As far as it is practical to determine, no part of the building shown on this plan encroaches onto adjoining lots or road,  * Part of the building shown on this plan encroaches onto adjoining * lots and road  Cadastral Surveyor/Director*  * Date  * delete words not required |
|--------------------------------------------------|-------------------------|-------------------------------------------|--------------------------------------------------------------------------------------------------------------------------------------------------------------------------------------------------------------------------------------------------------------------------------------|
| 241-244, 263 & 5001                              | Pors 66 <b>&amp;</b> 67 |                                           | 7. Lodgement Fees :                                                                                                                                                                                                                                                                  |
| 5007                                             | Pors 62, 63, 66 & 67    |                                           | Survey Deposit \$<br>Lodgement \$                                                                                                                                                                                                                                                    |
| Lots                                             | Orig                    |                                           | New Titles \$                                                                                                                                                                                                                                                                        |
| 2. Orig Grant Allocation :                       |                         | 5. Passed & Endorsed :                    | Photocopy \$<br>Postage \$                                                                                                                                                                                                                                                           |
| 3. References: Dept File:                        |                         | By: SAUNDERS HAVILL GROUP PTY LTD Date:   | TOTAL \$                                                                                                                                                                                                                                                                             |
| Local Govt : Surveyor: 6777—Stg 10               |                         | Signed :  Designation : Endorsing Officer | 8. Insert Plan SP331510                                                                                                                                                                                                                                                              |