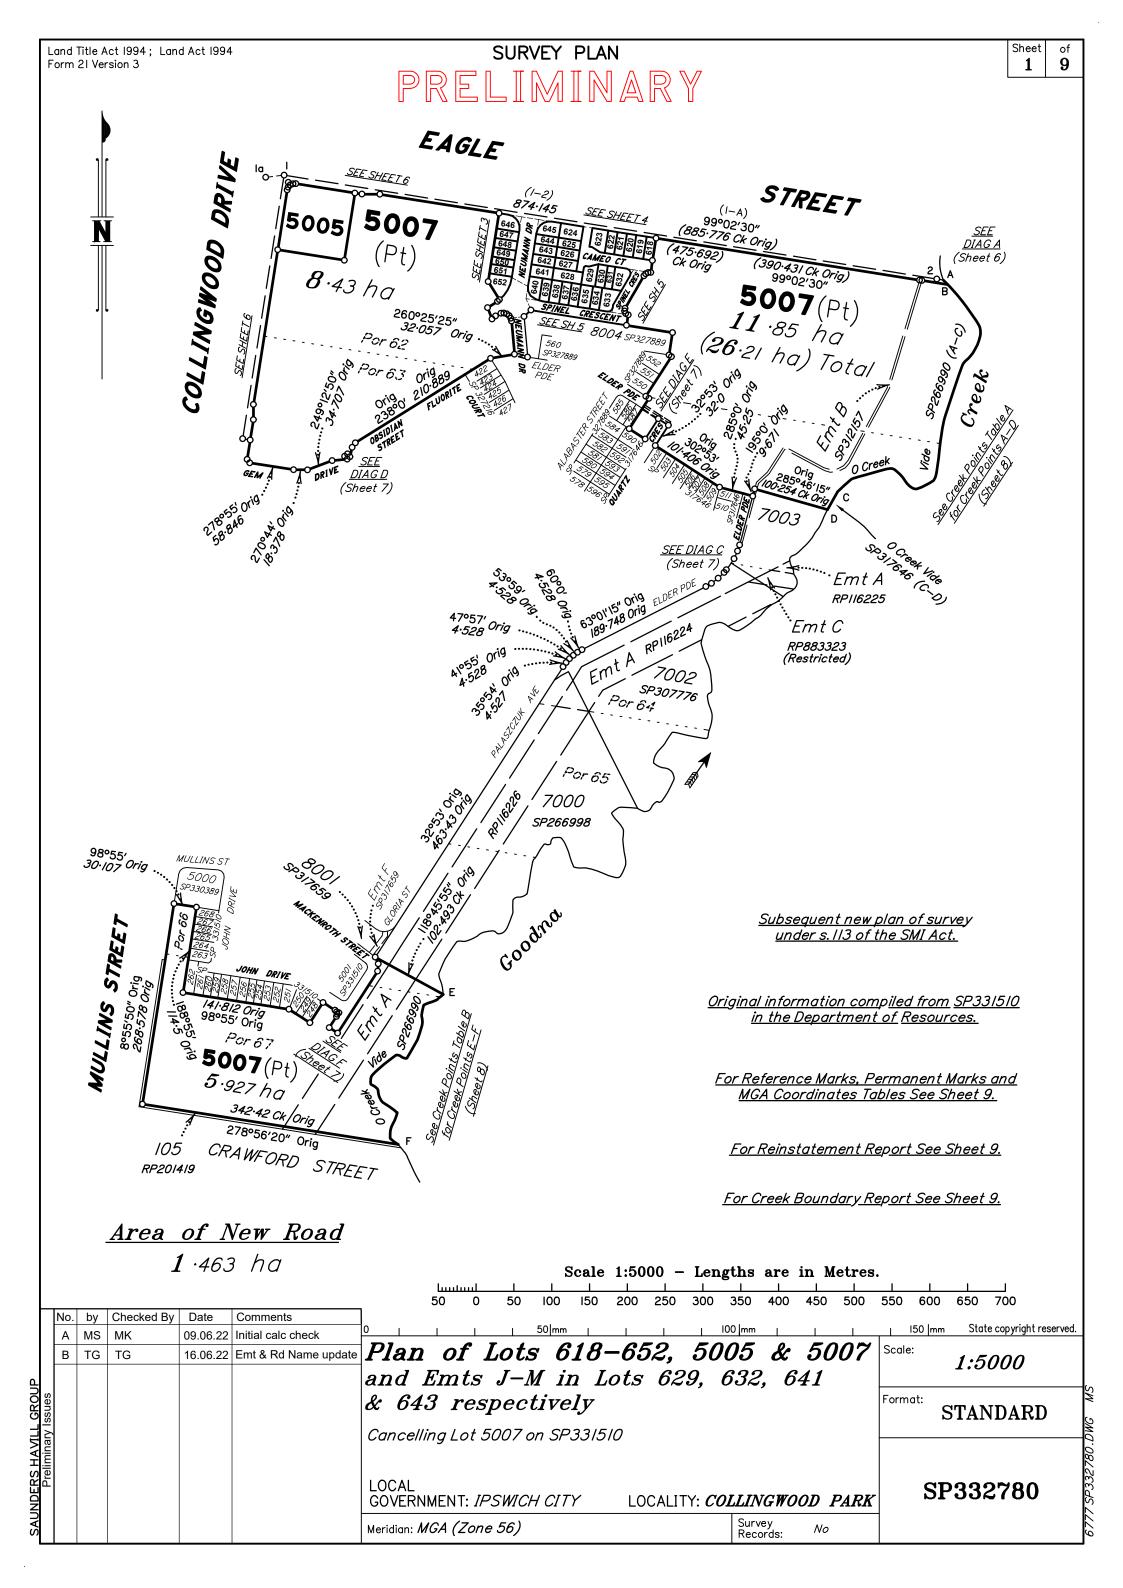

| Land Title Act 1994; Land Act 1994<br>Form 21B Version 2           |                                    | WARNING: Folded or Mutilated Pl<br>Plans may be<br>Information may not be placed     | rolled.                                                                                                                                                                                                                                                                                                                                                                                                                       |
|--------------------------------------------------------------------|------------------------------------|--------------------------------------------------------------------------------------|-------------------------------------------------------------------------------------------------------------------------------------------------------------------------------------------------------------------------------------------------------------------------------------------------------------------------------------------------------------------------------------------------------------------------------|
|                                                                    | (Dealing No.)                      | 4. Lodged by                                                                         |                                                                                                                                                                                                                                                                                                                                                                                                                               |
|                                                                    |                                    | (Include address, phone number, email, reference, o                                  |                                                                                                                                                                                                                                                                                                                                                                                                                               |
| I.<br>Title                                                        | Existing                           |                                                                                      | eated                                                                                                                                                                                                                                                                                                                                                                                                                         |
| Reference                                                          | Description  Lot 5007 on SP331510  | New Lots<br>618-652, 5005 & 5007                                                     | Road Secondary Interests  New Rd Emts J—M                                                                                                                                                                                                                                                                                                                                                                                     |
|                                                                    | Mortgage                           | SEMENT ALLOCATIONS  Lots to be Encumbered  226) 5007  57) 5007  659) 5007  659) 5007 |                                                                                                                                                                                                                                                                                                                                                                                                                               |
| 618-652 & 500 5007  Lots  2. Orig Grant Allocation: 3. References: | 5 Por 62 Pors 62, 63, 66 & 67 Orig | 5. Passed & Endorsed:  By: SAUNDERS HAVILL GROUP PTY LTD                             | 6. Building Format Plans only.  I certify that:  * As far as it is practical to determine, no part of the building shown on this plan encroaches onto adjoining lots or road.  * Part of the building shown on this plan encroaches onto adjoining * lots and road  Cadastral Surveyor/Director* Date  * delete words not required  7. Lodgement Fees:  Survey Deposit  Lodgement New Titles  Photocopy  Postage  **TOTAL  \$ |
| Dept File :<br>Local Govt :                                        |                                    | Date :<br>Signed :                                                                   | 8. Insert                                                                                                                                                                                                                                                                                                                                                                                                                     |
| Surveyor: 6777—Stg 20                                              |                                    | Designation : Endorsing Officer                                                      | Plan SP332780 Number                                                                                                                                                                                                                                                                                                                                                                                                          |