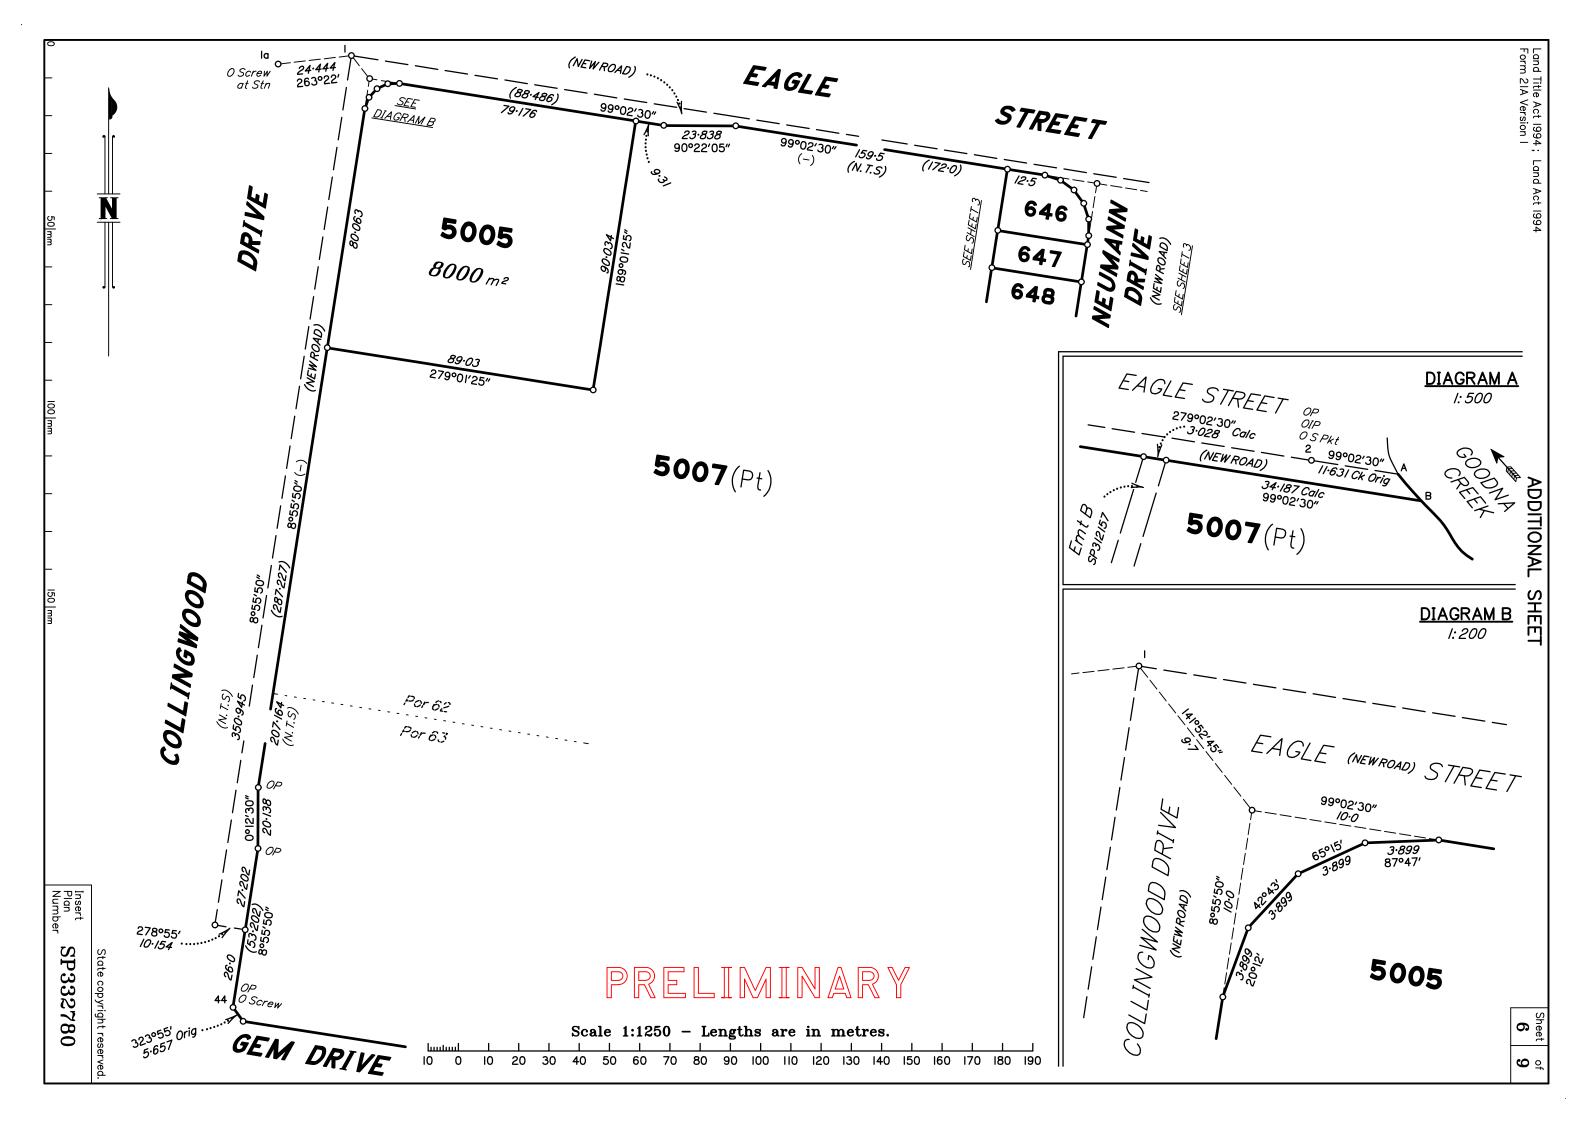

|
| Surveyor: 6777—Stg 20                                              |                                    | Designation : Endorsing Officer                                                      | Plan SP332780 Number                                                                                                                                                                                                                                                                                                                                                                                                          |













of

9

### M.G.A. COORDINATES (GDA-94)

| _ |         |         |          |      | - (  | <del>-                                    </del> |        |         |
|---|---------|---------|----------|------|------|--------------------------------------------------|--------|---------|
|   | STATION | EASTING | NORTHING | ZONE | P.U. | LINEAGE                                          | METHOD | REMARKS |
| I |         |         |          |      |      |                                                  |        |         |
| ı |         |         |          |      |      |                                                  |        |         |

## PERMANENT MARKS

| PM | ORIGIN | BEARING | DIST | NO | TYPE |
|----|--------|---------|------|----|------|
|    |        |         |      |    |