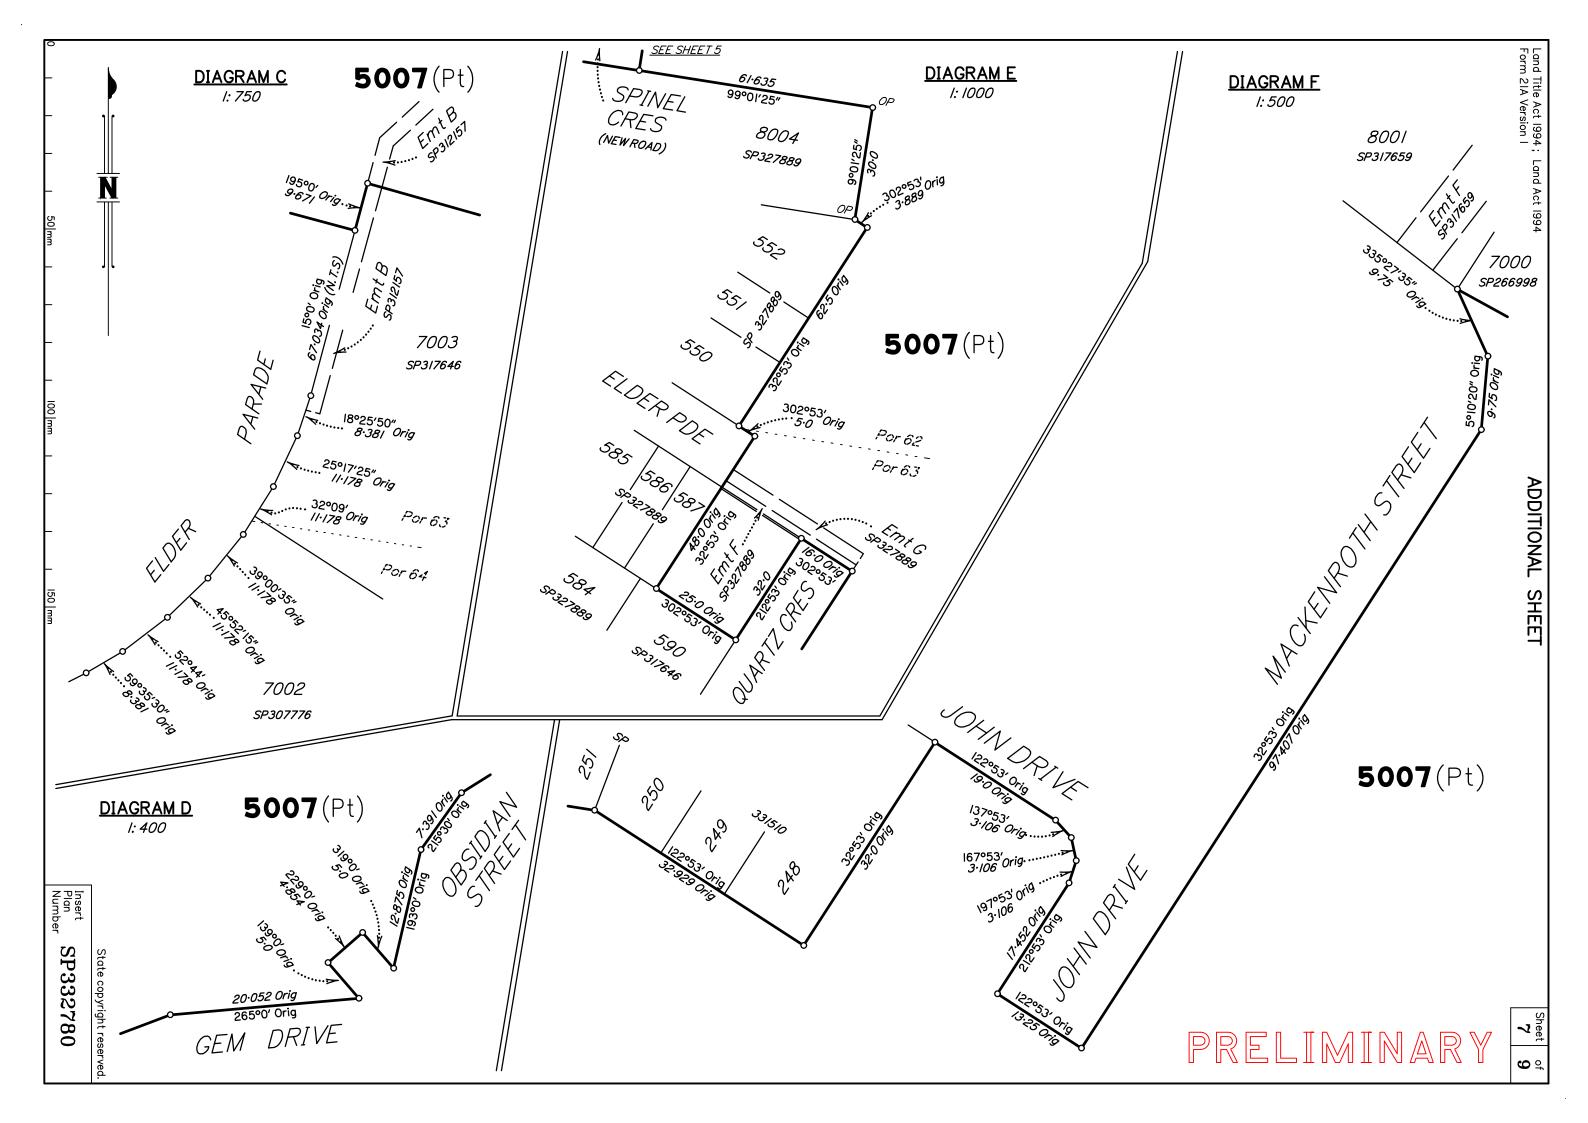

|
| Surveyor: 6777—Stg 20                                              |                                    | Designation : Endorsing Officer                                                      | Plan SP332780 Number                                                                                                                                                                                                                                                                                                                                                                                                          |













of

9

### M.G.A. COORDINATES (GDA-94)

| _ |         |         |          |      | - (  | <del>-                                    </del> |        |         |
|---|---------|---------|----------|------|------|--------------------------------------------------|--------|---------|
|   | STATION | EASTING | NORTHING | ZONE | P.U. | LINEAGE                                          | METHOD | REMARKS |
| I |         |         |          |      |      |                                                  |        |         |
| ı |         |         |          |      |      |                                                  |        |         |

## PERMANENT MARKS

| PM | ORIGIN | BEARING | DIST | NO | TYPE |
|----|--------|---------|------|----|------|
|    |        |         |      |    |