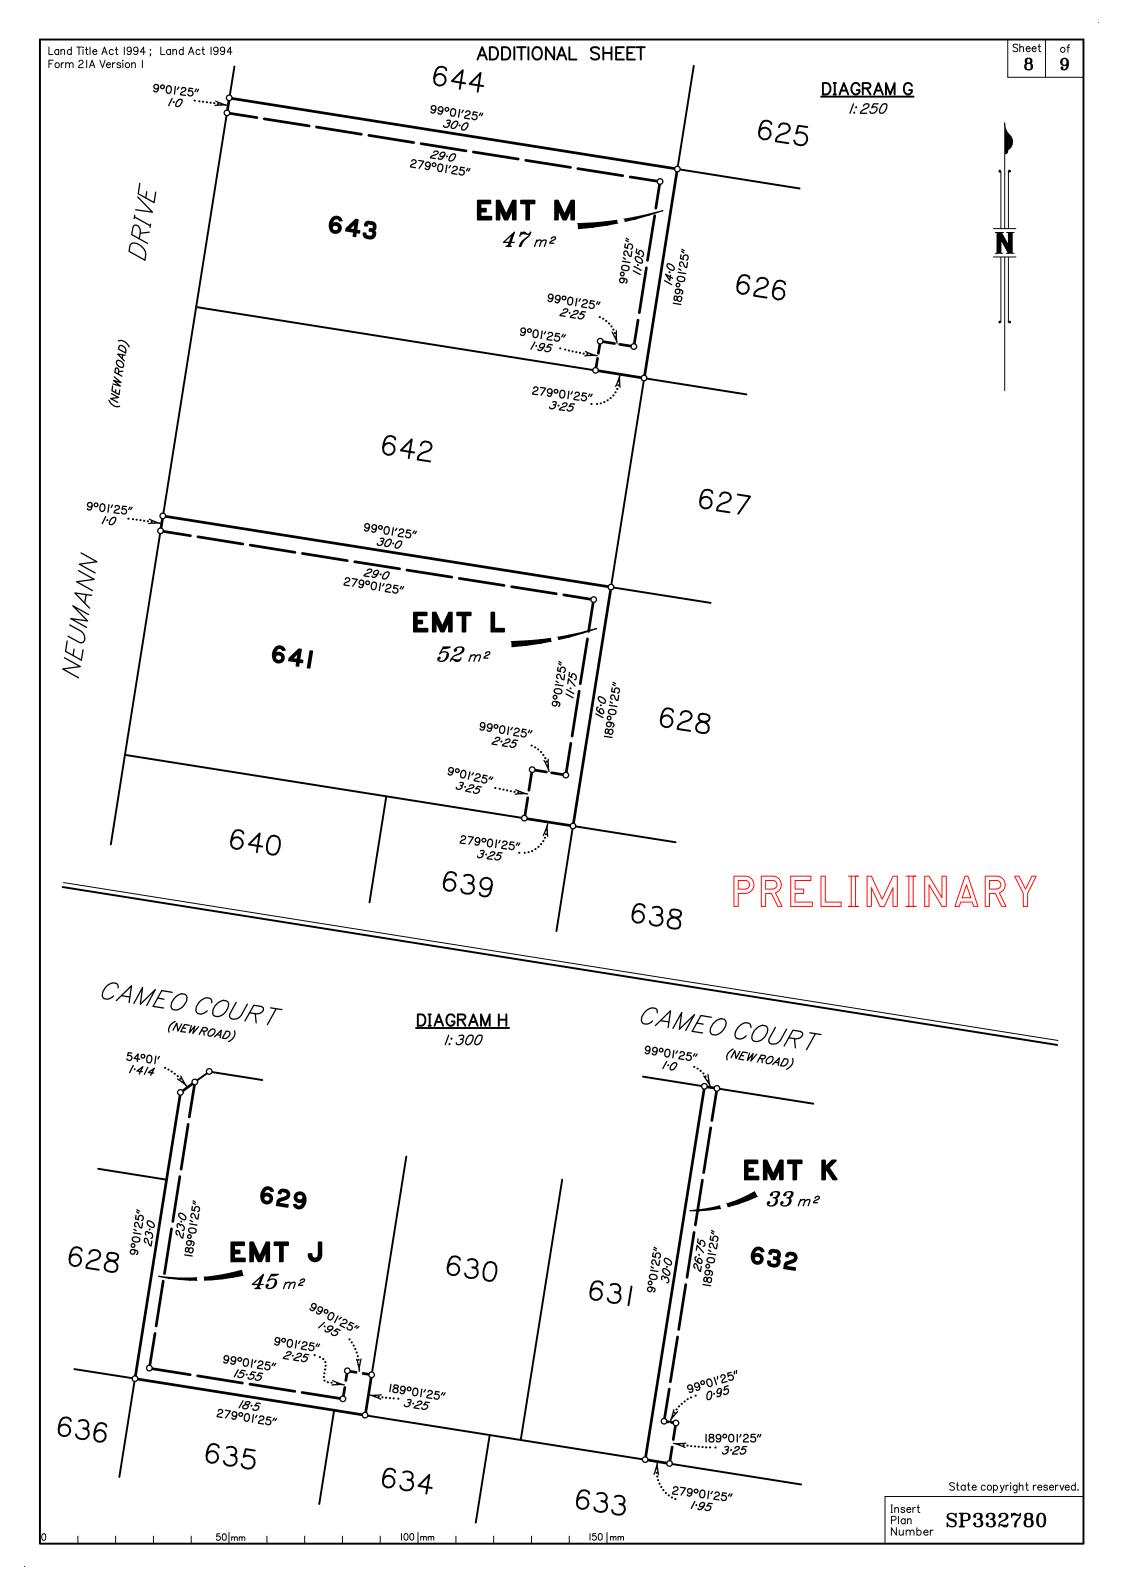

|
| Surveyor: 6777—Stg 20                                              |                                    | Designation : Endorsing Officer                                                      | Plan SP332780 Number                                                                                                                                                                                                                                                                                                                                                                                                          |













of

9

### M.G.A. COORDINATES (GDA-94)

| _ |         |         |          |      | - (  | <del>-                                    </del> |        |         |
|---|---------|---------|----------|------|------|--------------------------------------------------|--------|---------|
|   | STATION | EASTING | NORTHING | ZONE | P.U. | LINEAGE                                          | METHOD | REMARKS |
| I |         |         |          |      |      |                                                  |        |         |
| ı |         |         |          |      |      |                                                  |        |         |

## PERMANENT MARKS

| PM | ORIGIN | BEARING | DIST | NO | TYPE |
|----|--------|---------|------|----|------|
|    |        |         |      |    |