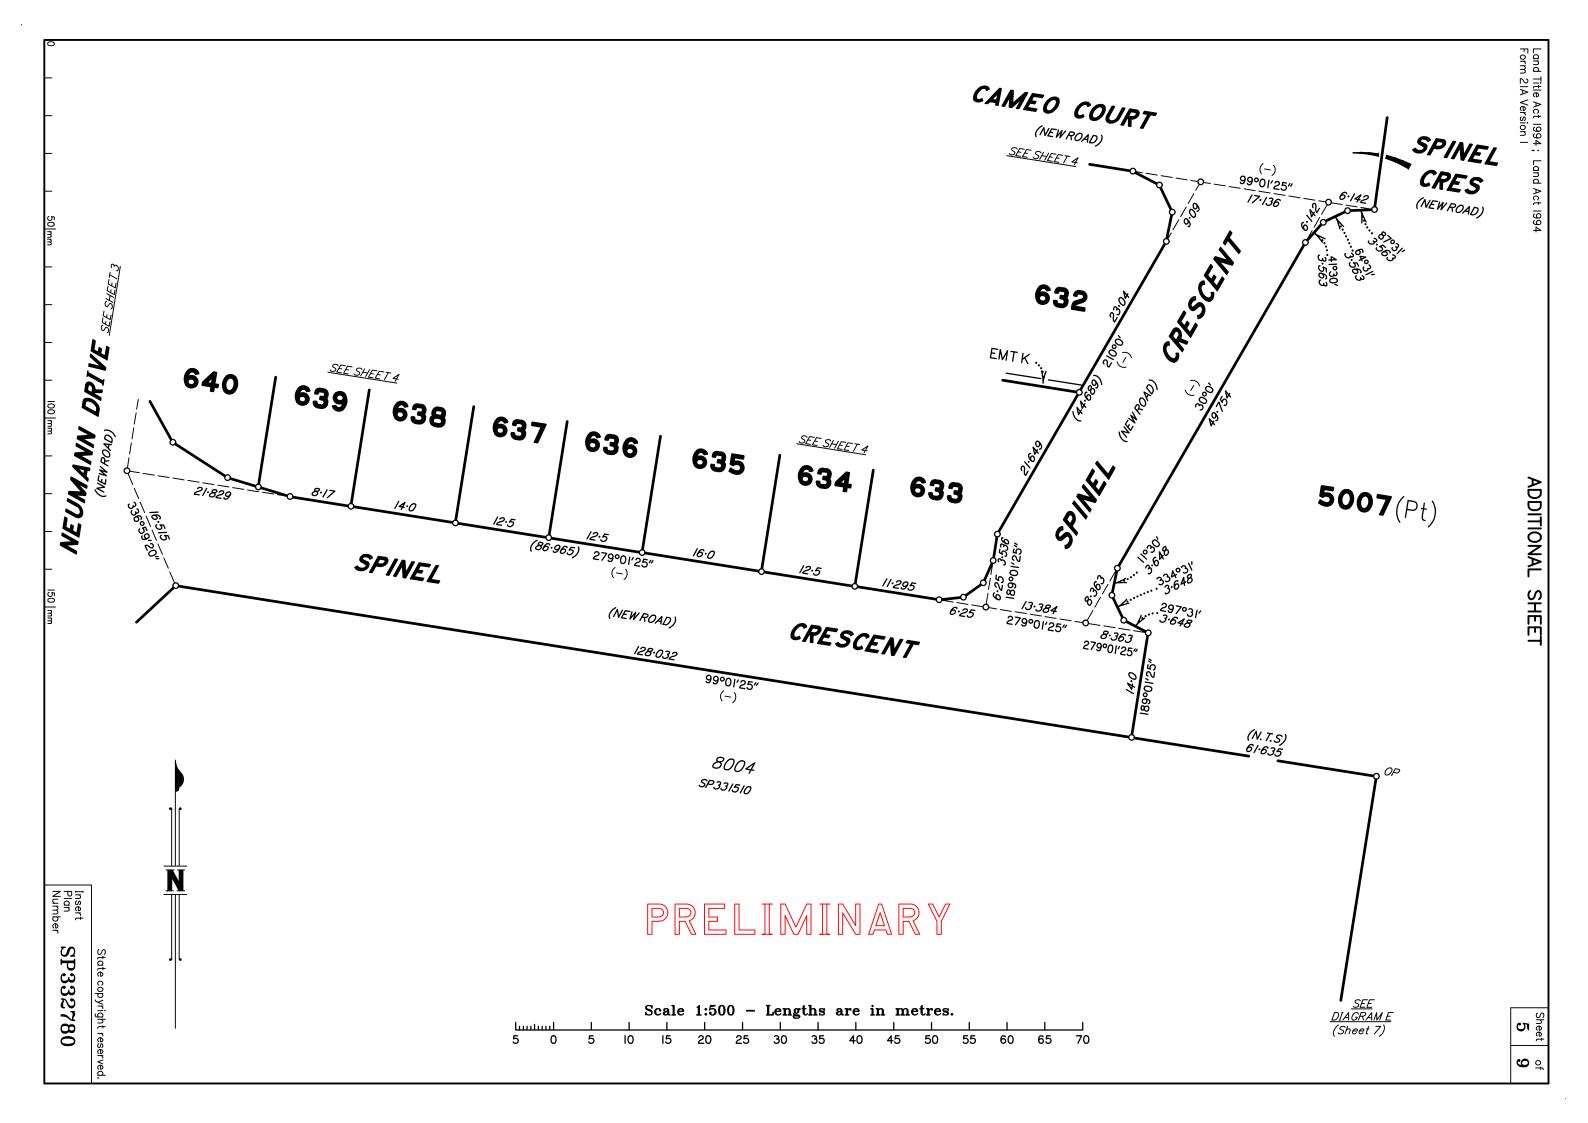

| Land Title Act 1994; Land Act 1994<br>Form 21B Version 2           |                                    | WARNING: Folded or Mutilated Pl<br>Plans may be<br>Information may not be placed     | rolled.                                                                                                                                                                                                                                                                                                                                                                                                                       |
|--------------------------------------------------------------------|------------------------------------|--------------------------------------------------------------------------------------|-------------------------------------------------------------------------------------------------------------------------------------------------------------------------------------------------------------------------------------------------------------------------------------------------------------------------------------------------------------------------------------------------------------------------------|
|                                                                    | (Dealing No.)                      | 4. Lodged by                                                                         |                                                                                                                                                                                                                                                                                                                                                                                                                               |
|                                                                    |                                    | (Include address, phone number, email, reference, o                                  |                                                                                                                                                                                                                                                                                                                                                                                                                               |
| I.<br>Title                                                        | Existing                           |                                                                                      | eated                                                                                                                                                                                                                                                                                                                                                                                                                         |
| Reference                                                          | Description  Lot 5007 on SP331510  | New Lots<br>618-652, 5005 & 5007                                                     | Road Secondary Interests  New Rd Emts J—M                                                                                                                                                                                                                                                                                                                                                                                     |
|                                                                    | Mortgage                           | SEMENT ALLOCATIONS  Lots to be Encumbered  226) 5007  57) 5007  659) 5007  659) 5007 |                                                                                                                                                                                                                                                                                                                                                                                                                               |
| 618-652 & 500 5007  Lots  2. Orig Grant Allocation: 3. References: | 5 Por 62 Pors 62, 63, 66 & 67 Orig | 5. Passed & Endorsed:  By: SAUNDERS HAVILL GROUP PTY LTD                             | 6. Building Format Plans only.  I certify that:  * As far as it is practical to determine, no part of the building shown on this plan encroaches onto adjoining lots or road.  * Part of the building shown on this plan encroaches onto adjoining * lots and road  Cadastral Surveyor/Director* Date  * delete words not required  7. Lodgement Fees:  Survey Deposit  Lodgement New Titles  Photocopy  Postage  **TOTAL  \$ |
| Dept File :<br>Local Govt :                                        |                                    | Date :<br>Signed :                                                                   | 8. Insert                                                                                                                                                                                                                                                                                                                                                                                                                     |
| Surveyor: 6777—Stg 20                                              |                                    | Designation : Endorsing Officer                                                      | Plan SP332780 Number                                                                                                                                                                                                                                                                                                                                                                                                          |