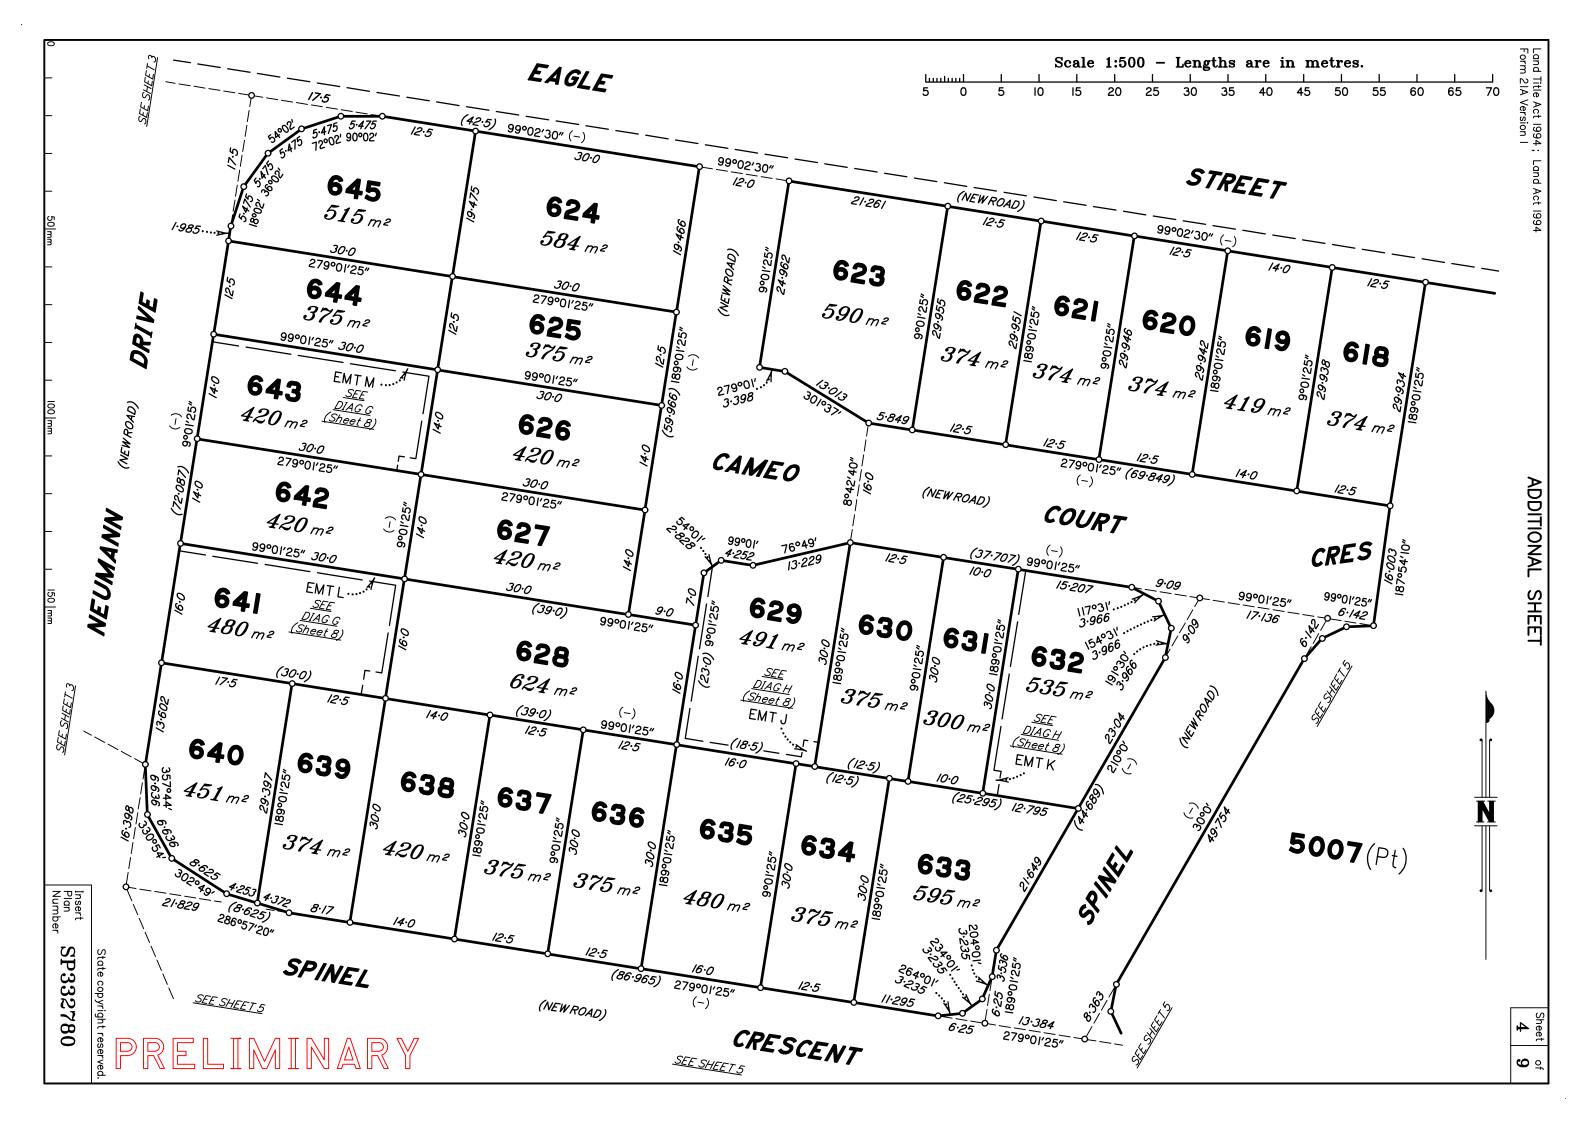

| Land Title Act 1994; Land Act 1994<br>Form 21B Version 2           |                                    | WARNING: Folded or Mutilated Pl<br>Plans may be<br>Information may not be placed     | rolled.                                                                                                                                                                                                                                                                                                                                                                                                                       |
|--------------------------------------------------------------------|------------------------------------|--------------------------------------------------------------------------------------|-------------------------------------------------------------------------------------------------------------------------------------------------------------------------------------------------------------------------------------------------------------------------------------------------------------------------------------------------------------------------------------------------------------------------------|
|                                                                    | (Dealing No.)                      | 4. Lodged by                                                                         |                                                                                                                                                                                                                                                                                                                                                                                                                               |
|                                                                    |                                    | (Include address, phone number, email, reference, o                                  |                                                                                                                                                                                                                                                                                                                                                                                                                               |
| I.<br>Title                                                        | Existing                           |                                                                                      | eated                                                                                                                                                                                                                                                                                                                                                                                                                         |
| Reference                                                          | Description  Lot 5007 on SP331510  | New Lots<br>618-652, 5005 & 5007                                                     | Road Secondary Interests  New Rd Emts J—M                                                                                                                                                                                                                                                                                                                                                                                     |
|                                                                    | Mortgage                           | SEMENT ALLOCATIONS  Lots to be Encumbered  226) 5007  57) 5007  659) 5007  659) 5007 |                                                                                                                                                                                                                                                                                                                                                                                                                               |
| 618-652 & 500 5007  Lots  2. Orig Grant Allocation: 3. References: | 5 Por 62 Pors 62, 63, 66 & 67 Orig | 5. Passed & Endorsed:  By: SAUNDERS HAVILL GROUP PTY LTD                             | 6. Building Format Plans only.  I certify that:  * As far as it is practical to determine, no part of the building shown on this plan encroaches onto adjoining lots or road.  * Part of the building shown on this plan encroaches onto adjoining * lots and road  Cadastral Surveyor/Director* Date  * delete words not required  7. Lodgement Fees:  Survey Deposit  Lodgement New Titles  Photocopy  Postage  **TOTAL  \$ |
| Dept File :<br>Local Govt :                                        |                                    | Date :<br>Signed :                                                                   | 8. Insert                                                                                                                                                                                                                                                                                                                                                                                                                     |
| Surveyor: 6777—Stg 20                                              |                                    | Designation : Endorsing Officer                                                      | Plan SP332780 Number                                                                                                                                                                                                                                                                                                                                                                                                          |