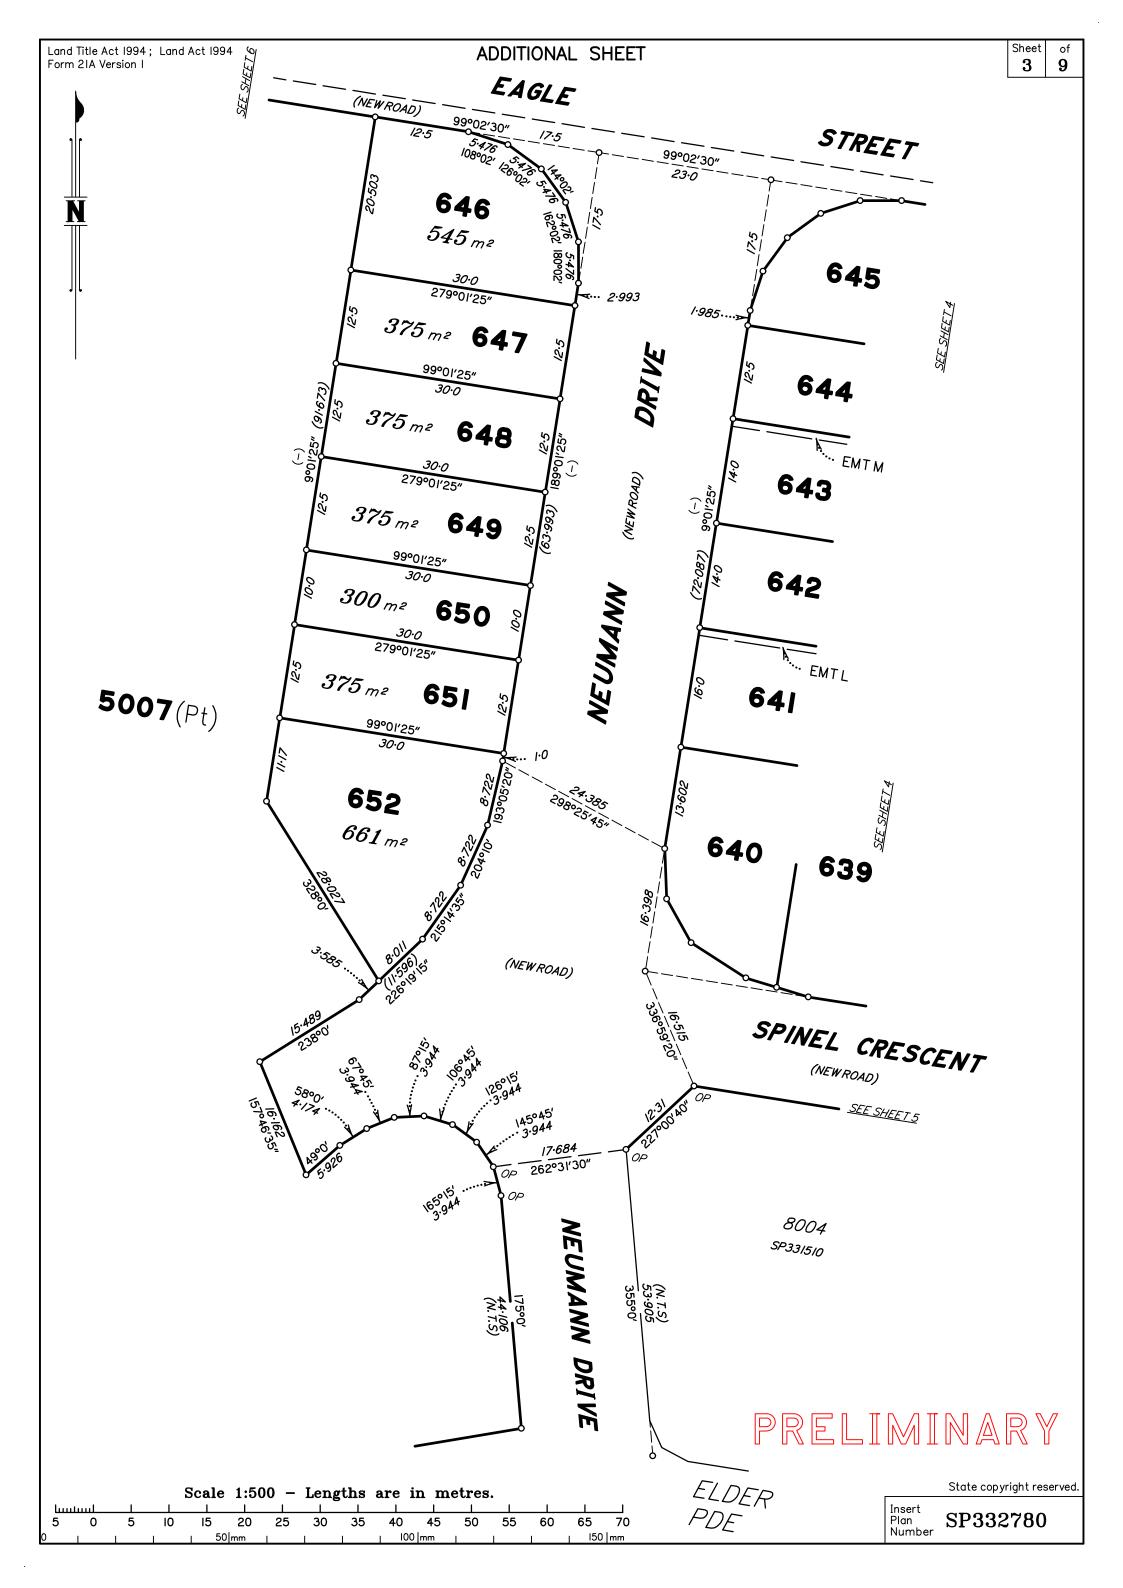

| Land Title Act 1994; Land Act 1994<br>Form 21B Version 2           |                                    | WARNING: Folded or Mutilated Pl<br>Plans may be<br>Information may not be placed     | rolled.                                                                                                                                                                                                                                                                                                                                                                                                                       |
|--------------------------------------------------------------------|------------------------------------|--------------------------------------------------------------------------------------|-------------------------------------------------------------------------------------------------------------------------------------------------------------------------------------------------------------------------------------------------------------------------------------------------------------------------------------------------------------------------------------------------------------------------------|
|                                                                    | (Dealing No.)                      | 4. Lodged by                                                                         |                                                                                                                                                                                                                                                                                                                                                                                                                               |
|                                                                    |                                    | (Include address, phone number, email, reference, o                                  |                                                                                                                                                                                                                                                                                                                                                                                                                               |
| I.<br>Title                                                        | Existing                           |                                                                                      | eated                                                                                                                                                                                                                                                                                                                                                                                                                         |
| Reference                                                          | Description  Lot 5007 on SP331510  | New Lots<br>618-652, 5005 & 5007                                                     | Road Secondary Interests  New Rd Emts J—M                                                                                                                                                                                                                                                                                                                                                                                     |
|                                                                    | Mortgage                           | SEMENT ALLOCATIONS  Lots to be Encumbered  226) 5007  57) 5007  659) 5007  659) 5007 |                                                                                                                                                                                                                                                                                                                                                                                                                               |
| 618-652 & 500 5007  Lots  2. Orig Grant Allocation: 3. References: | 5 Por 62 Pors 62, 63, 66 & 67 Orig | 5. Passed & Endorsed:  By: SAUNDERS HAVILL GROUP PTY LTD                             | 6. Building Format Plans only.  I certify that:  * As far as it is practical to determine, no part of the building shown on this plan encroaches onto adjoining lots or road.  * Part of the building shown on this plan encroaches onto adjoining * lots and road  Cadastral Surveyor/Director* Date  * delete words not required  7. Lodgement Fees:  Survey Deposit  Lodgement New Titles  Photocopy  Postage  **TOTAL  \$ |
| Dept File :<br>Local Govt :                                        |                                    | Date :<br>Signed :                                                                   | 8. Insert                                                                                                                                                                                                                                                                                                                                                                                                                     |
| Surveyor: 6777—Stg 20                                              |                                    | Designation : Endorsing Officer                                                      | Plan SP332780 Number                                                                                                                                                                                                                                                                                                                                                                                                          |