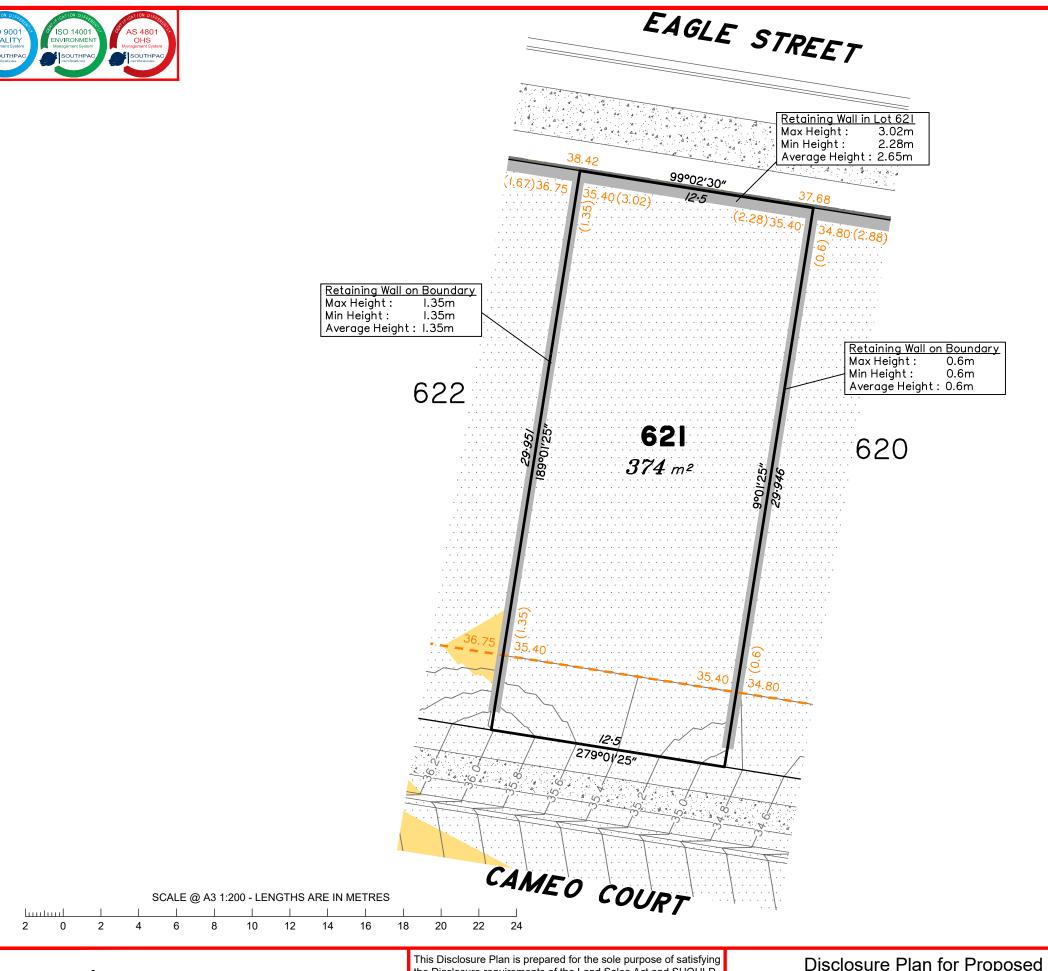

# Disclosure Plan for Proposed Lot 622 on SP332780

Described as part of Lot 5007 on SP327889 Existing Title Reference: 51283423

Locality of Collingwood Park (Ipswich City Council)

Level Datum: AHD der. Origin of Levels: PM203781 RL of Origin: 48.64m Contour Interval: 0.2m

Scale @A3 1: 200

shown on this plan.

This plan has been prepared from preliminary survey plan (SP332780) & engineering plans provided on the 15/06/2022 by Peak Urban Pty Ltd.

Not all items in this legend may be relevant to the lot

Development approval has been received for this subdivision (change application 4280/2015/MAMC/E) from Ipswich City Council (23/03/2022). For updates to this approval, visit www.ipswich.qld.gov.au.

At the time of publication of the original issue of this plan, operational works approval for this lot has not yet been granted.

All fill shall be placed and compacted in a controlled manner so that Level 1 level of responsibility may be achieved and certified as per AS3798-2007.

|   |       | No. | by  | Date     | Chkd | Description    |
|---|-------|-----|-----|----------|------|----------------|
|   | Se    | Α   | TBG | 20/06/22 | CU   | Original Issue |
|   | senss |     |     |          |      |                |
|   | _     |     |     |          |      |                |
| п |       |     |     |          |      |                |