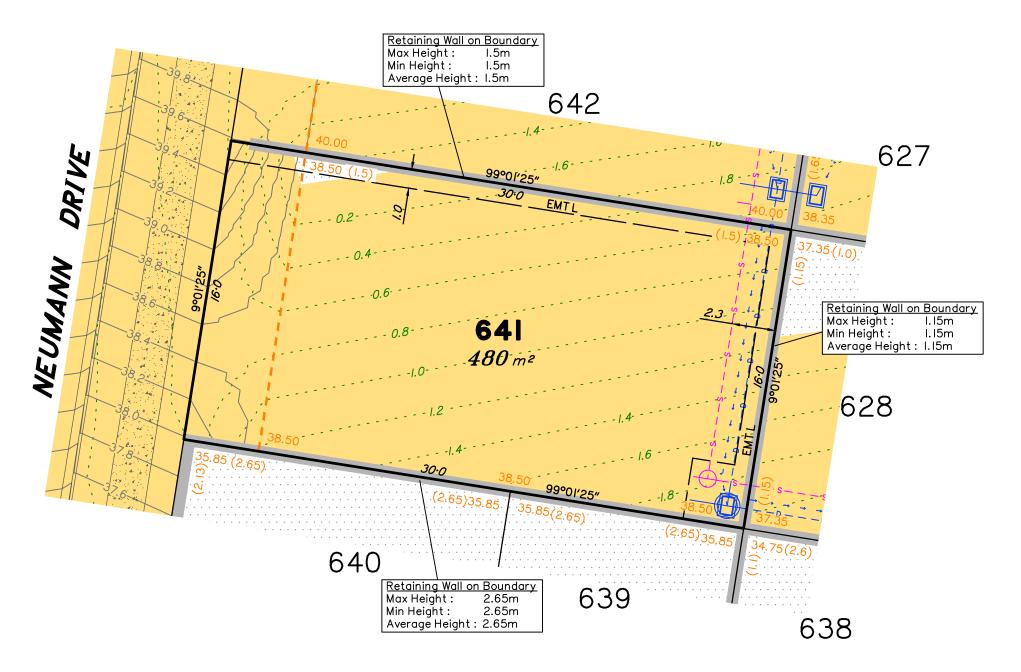

Lot 641 contains Easement L on SP332780 for services benefiting Urban Utilities.

|  |          | No. | by  | Date     | Chkd | Description    |
|--|----------|-----|-----|----------|------|----------------|
|  | S        | Α   | TBG | 20/06/22 | CU   | Original Issue |
|  | enss     |     |     |          |      |                |
|  | <u>~</u> |     |     |          |      |                |
|  |          |     |     |          |      |                |
|  |          |     |     |          |      |                |

# Disclosure Plan for Proposed Lot 641 on SP332780

Described as part of Lot 5007 on SP327889 Existing Title Reference: 51283423

Locality of Collingwood Park (Ipswich City Council)

Level Datum: AHD der.
Origin of Levels: PM203781
RL of Origin: 48.64m
Contour Interval: 0.2m
Scale @A3 1: 200

This plan has been prepared from preliminary survey plan (SP332780) & engineering plans provided on the 15/06/2022 by Peak Urban Pty Ltd.

Development approval has been received for this subdivision (change application 4280/2015/MAMC/E) from Ipswich City Council (23/03/2022). For updates to this approval, visit www.ipswich.qld.gov.au.

At the time of publication of the original issue of this plan, operational works approval for this lot has not yet been granted.

All fill shall be placed and compacted in a controlled manner so that Level 1 level of responsibility may be achieved and certified as per AS3798-2007.