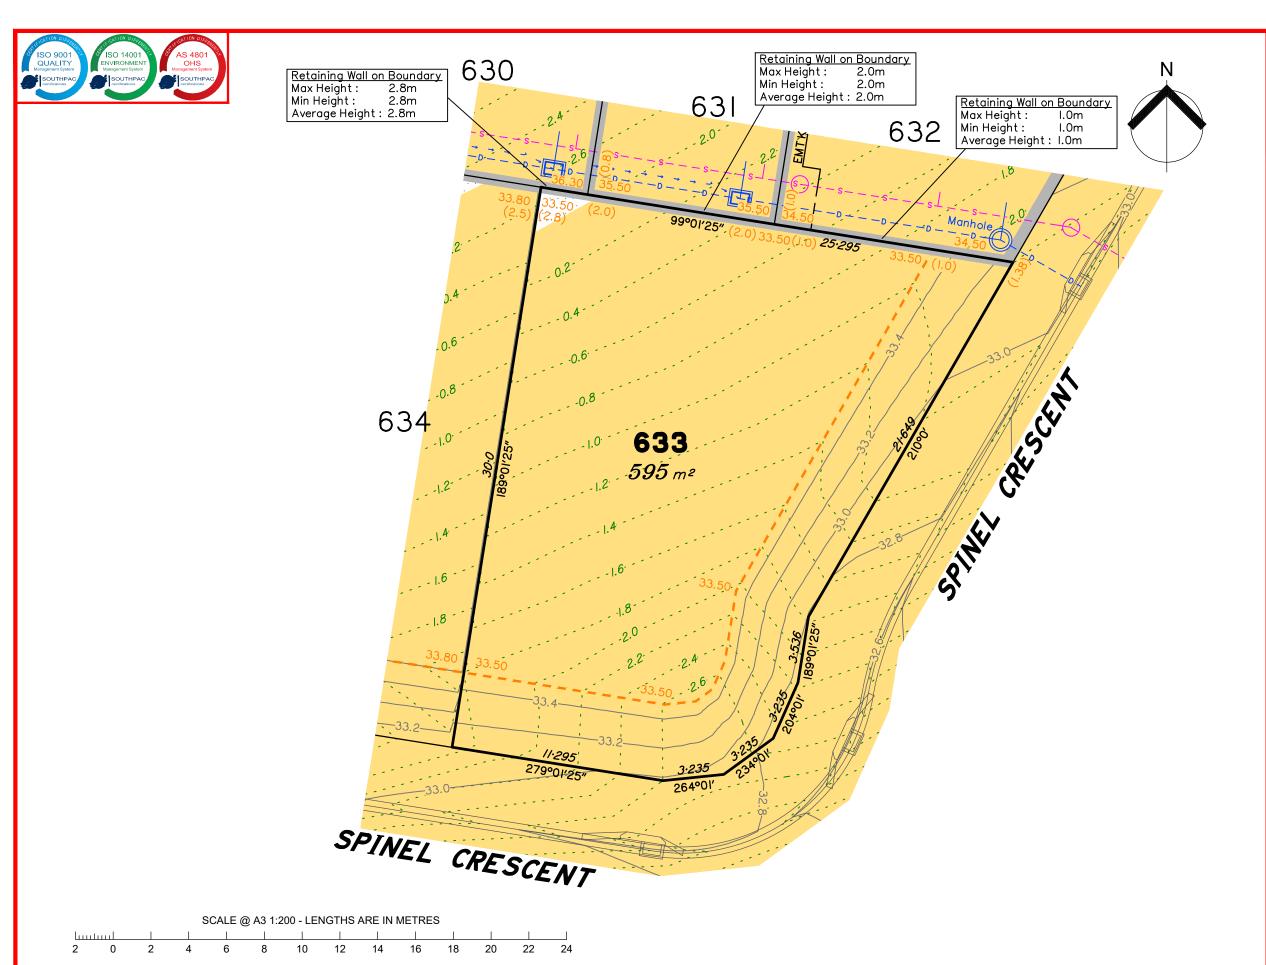

# Disclosure Plan for Proposed Lot 633 on SP332780

Described as part of Lot 5007 on SP327889 Existing Title Reference: 51283423

Locality of Collingwood Park (Ipswich City Council)

Level Datum: AHD der.
Origin of Levels: PM203781
RL of Origin: 48.64m
Contour Interval: 0.2m

Scale @A3 1: 200

**LEGEND** Area of Cut Area of Fill Finished Surface Contours Depth of Fill Contours Retaining Wall (1.0)(Visible height shown on lower side of wall) Proposed Earthworks Pad Finished Design Surface Level Future Lot Boundary Sewer Line / Manhole Drainage Line / Pit Not all items in this legend may be relevant to the lot

#### NOTES

shown on this plan.

This plan has been prepared from preliminary survey plan (SP332780) & engineering plans provided on the 15/06/2022 by Peak Urban Pty Ltd.

Development approval has been received for this subdivision (change application 4280/2015/MAMC/E) from Ipswich City Council (23/03/2022). For updates to this approval, visit www.ipswich.qld.gov.au.

Lot 632 contains Easement K on SP332780 for services benefiting Urban Utilities.

|  |          | No. | by  | Date     | Chkd | Description    |
|--|----------|-----|-----|----------|------|----------------|
|  | S        | Α   | TBG | 20/06/22 | CU   | Original Issue |
|  | enss     |     |     |          |      |                |
|  | <u>~</u> |     |     |          |      |                |
|  |          |     |     |          |      |                |
|  |          |     |     |          |      |                |