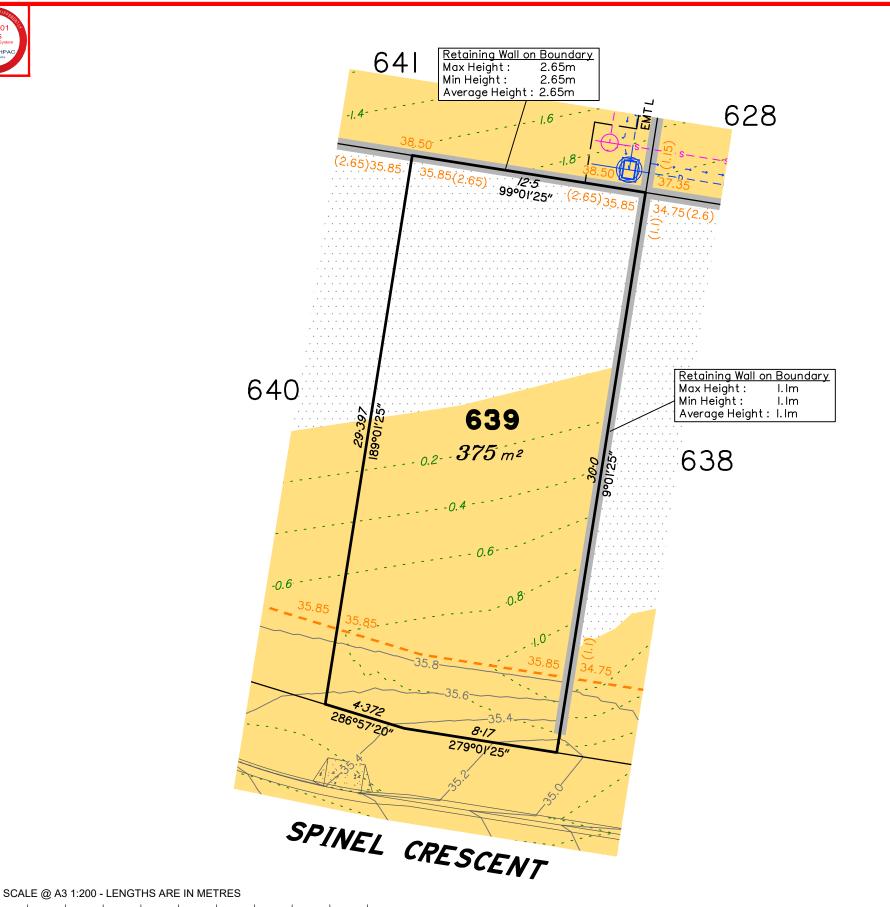

# Disclosure Plan for Proposed Lot 639 on SP332780

Described as part of Lot 5007 on SP327889 Existing Title Reference: 51283423

Locality of Collingwood Park (Ipswich City Council)

Level Datum: AHD der.
Origin of Levels: PM203781
RL of Origin: 48.64m
Contour Interval: 0.2m

Scale @A3 1: 200

Area of Cut

Area of Fill

Finished Surface Contours

Depth of Fill Contours

Retaining Wall
(Visible height shown on lower side of wall)

Proposed Earthworks Pad

43.25 Finished Design Surface Level

Future Lot Boundary

Sewer Line / Manhole

Drainage Line / Pit

Swale Drain

Not all items in this legend may be relevant to the lot

NOTES

shown on this plan.

This plan has been prepared from preliminary survey plan (SP332780) & engineering plans provided on the 15/06/2022 by Peak Urban Pty Ltd.

Development approval has been received for this subdivision (change application 4280/2015/MAMC/E) from Ipswich City Council (23/03/2022). For updates to this approval, visit www.ipswich.qld.gov.au.

At the time of publication of the original issue of this plan, operational works approval for this lot has not yet been granted.

All fill shall be placed and compacted in a controlled manner so that Level 1 level of responsibility may be achieved and certified as per AS3798-2007.

| _ |       |     |     |          |      |                |  |  |  |  |
|---|-------|-----|-----|----------|------|----------------|--|--|--|--|
|   |       | No. | by  | Date     | Chkd | Description    |  |  |  |  |
|   | Se    | Α   | TBG | 20/06/22 | CU   | Original Issue |  |  |  |  |
|   | senss |     |     |          |      |                |  |  |  |  |
|   |       |     |     |          |      |                |  |  |  |  |
|   |       |     |     |          |      |                |  |  |  |  |