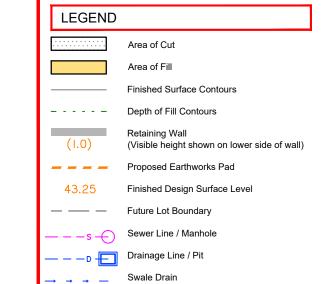

| LEGEND                                                                      |                                                                |  |  |  |  |
|-----------------------------------------------------------------------------|----------------------------------------------------------------|--|--|--|--|
|                                                                             | Area of Cut                                                    |  |  |  |  |
|                                                                             | Area of Fill                                                   |  |  |  |  |
|                                                                             | Finished Surface Contours                                      |  |  |  |  |
|                                                                             | Depth of Fill Contours                                         |  |  |  |  |
| (1.0)                                                                       | Retaining Wall<br>(Visible height shown on lower side of wall) |  |  |  |  |
|                                                                             | Proposed Earthworks Pad                                        |  |  |  |  |
| 43.25                                                                       | Finished Design Surface Level                                  |  |  |  |  |
|                                                                             | Future Lot Boundary                                            |  |  |  |  |
| — — — s —                                                                   | Sewer Line / Manhole                                           |  |  |  |  |
| — — — D                                                                     | Drainage Line / Pit                                            |  |  |  |  |
| → → → —                                                                     | Swale Drain                                                    |  |  |  |  |
| Not all items in this legend may be relevant to the lot shown on this plan. |                                                                |  |  |  |  |

**LEGEND** Area of Cut Area of Fill Finished Surface Contours Depth of Fill Contours Retaining Wall (1.0)(Visible height shown on lower side of wall) Proposed Earthworks Pad Finished Design Surface Level 43.25 Future Lot Boundary Sewer Line / Manhole Drainage Line / Pit Not all items in this legend may be relevant to the lot shown on this plan.