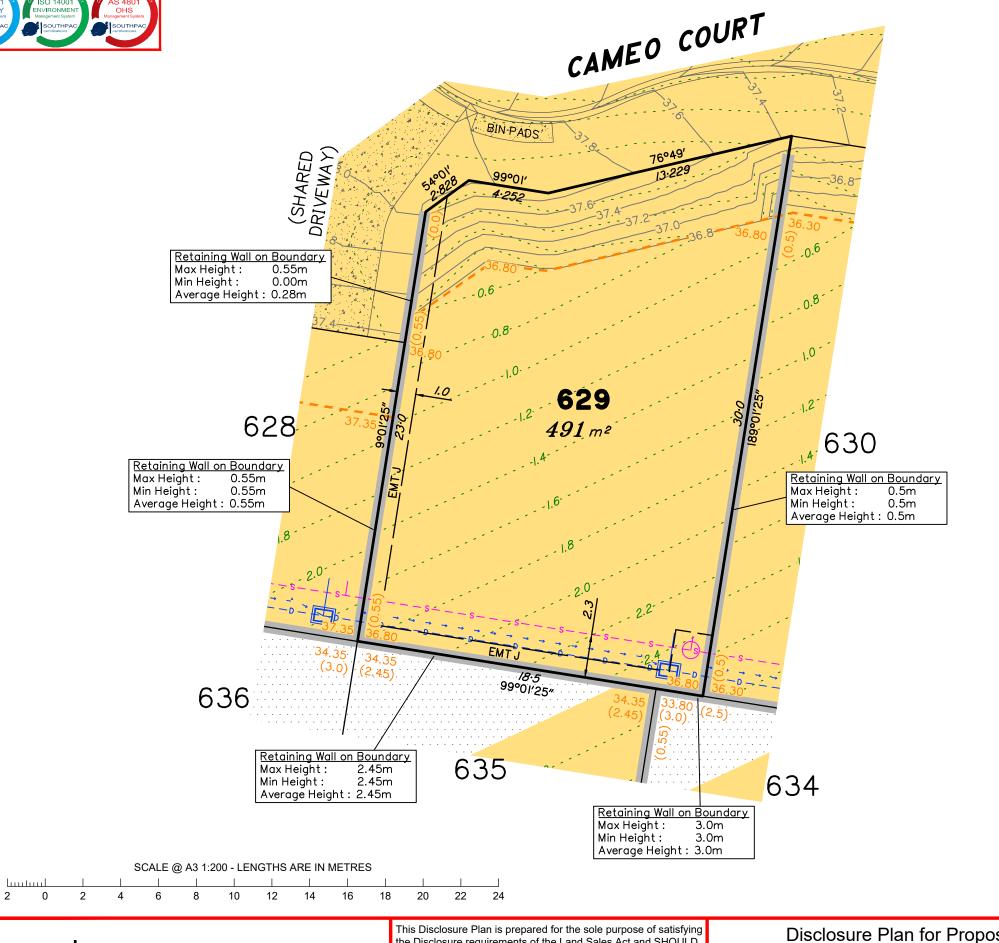

Lot 629 contains Easement J on SP332780 for services benefiting Urban Utilities.

| ı |          | No. | by  | Date     | Chkd | Description    |
|---|----------|-----|-----|----------|------|----------------|
| ı | S        | Α   | TBG | 20/06/22 | CU   | Original Issue |
| ı | senss    |     |     |          |      |                |
| ı | <u>s</u> |     |     |          |      |                |
| ı |          |     |     |          |      |                |
|   |          |     |     |          |      |                |

# Disclosure Plan for Proposed Lot 629 on SP332780

Described as part of Lot 5007 on SP327889 Existing Title Reference: 51283423

Locality of Collingwood Park (Ipswich City Council)

Level Datum: AHD der. Origin of Levels: PM203781 RL of Origin: 48.64m Contour Interval: 0.2m

Scale @A3 1: 200

This plan has been prepared from preliminary survey plan (SP332780) & engineering plans provided on the 15/06/2022 by Peak Urban Pty Ltd.

Development approval has been received for this subdivision (change application 4280/2015/MAMC/E) from Ipswich City Council (23/03/2022). For updates to this approval, visit www.ipswich.qld.gov.au.

At the time of publication of the original issue of this plan, operational works approval for this lot has not yet been granted.

All fill shall be placed and compacted in a controlled manner so that Level 1 level of responsibility may be achieved and certified as per AS3798-2007.