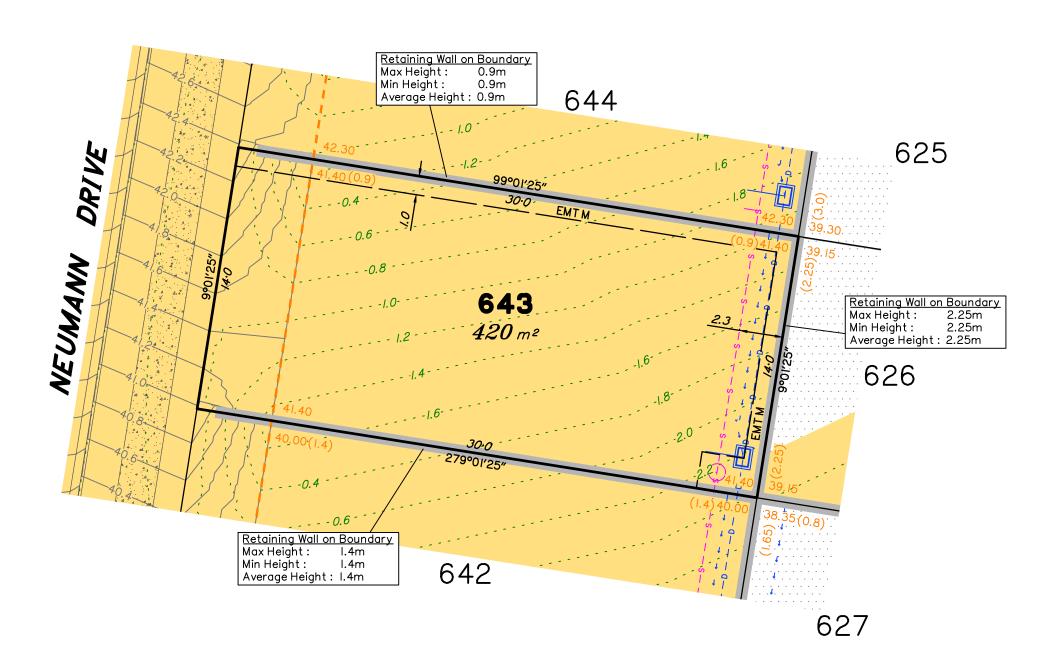

# Disclosure Plan for Proposed Lot 643 on SP332780

Described as part of Lot 5007 on SP327889 Existing Title Reference: 51283423

Locality of Collingwood Park (Ipswich City Council)

Level Datum: AHD der. Origin of Levels: PM203781 RL of Origin: 48.64m Contour Interval: 0.2m

# Disclosure Plan for Proposed Lot 644 on SP332780

Described as part of Lot 5007 on SP327889 Existing Title Reference: 51283423

Locality of Collingwood Park (Ipswich City Council)

Level Datum: AHD der.
Origin of Levels: PM203781
RL of Origin: 48.64m
Contour Interval: 0.2m