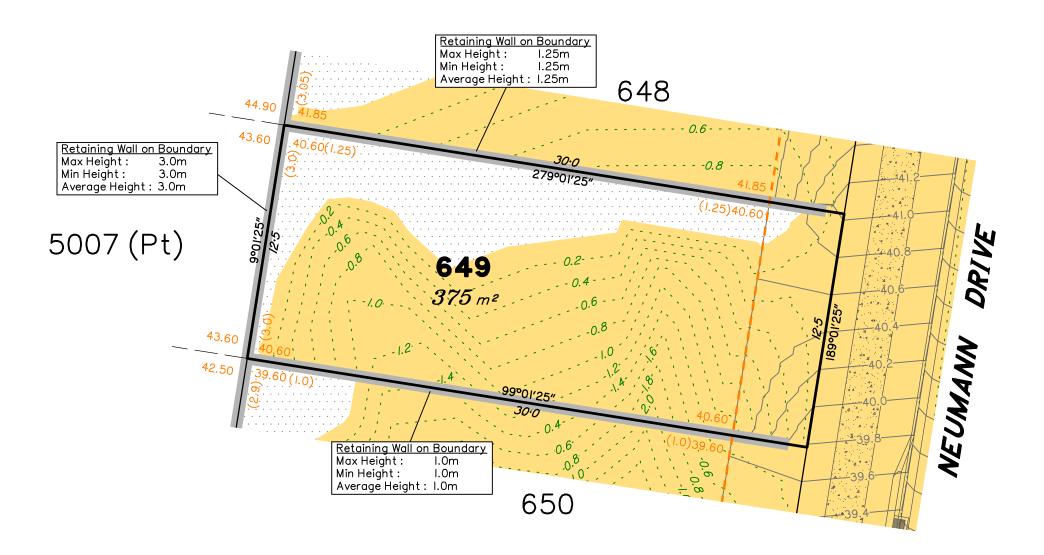

# Disclosure Plan for Proposed Lot 649 on SP332780

Described as part of Lot 5007 on SP327889 Existing Title Reference: 51283423

Locality of Collingwood Park (Ipswich City Council)

Level Datum: AHD der.
Origin of Levels: PM203781
RL of Origin: 48.64m
Contour Interval: 0.2m
Scale @A3 1: 200

This plan has been prepared from preliminary survey plan (SP332780) & engineering plans provided on the 15/06/2022 by Peak Urban Pty Ltd.

Development approval has been received for this subdivision (change application 4280/2015/MAMC/E) from Ipswich City Council (23/03/2022). For updates to this approval, visit www.ipswich.qld.gov.au.

At the time of publication of the original issue of this plan, operational works approval for this lot has not yet been granted.

All fill shall be placed and compacted in a controlled manner so that Level 1 level of responsibility may be achieved and certified as per AS3798-2007.