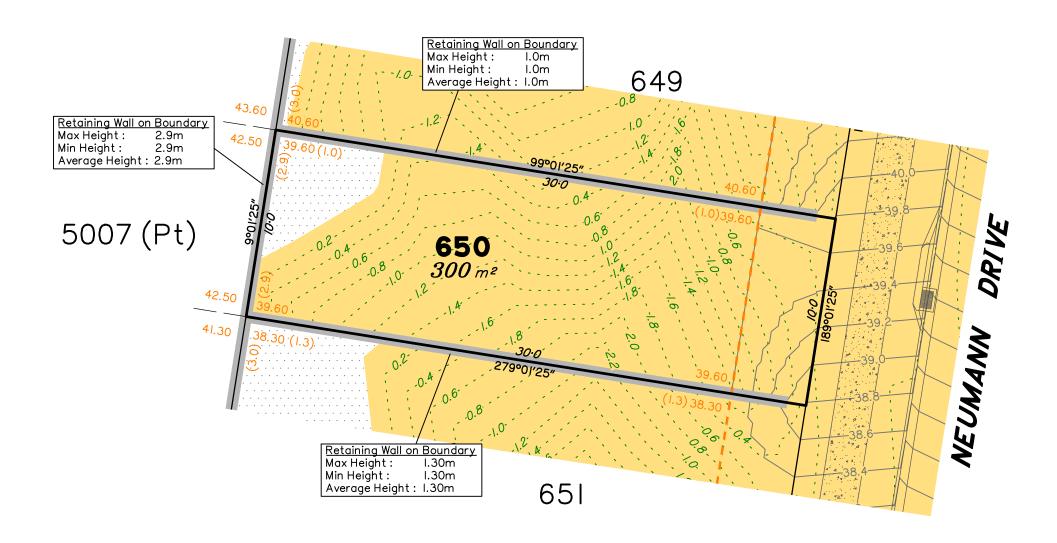

# Disclosure Plan for Proposed Lot 650 on SP332780

Described as part of Lot 5007 on SP327889 Existing Title Reference: 51283423

Locality of Collingwood Park (Ipswich City Council)

Level Datum: AHD der.
Origin of Levels: PM203781
RL of Origin: 48.64m
Contour Interval: 0.2m
Scale @A3 1: 200

Dwg No. 6777 S 53 DP A\_650

■ surveying ■ town planning ■ urban design ■ environmental management ■ landscape architecture

This plan has been prepared from preliminary survey plan (SP332780) & engineering plans provided on the 15/06/2022 by Peak Urban Pty Ltd.

Development approval has been received for this subdivision (change application 4280/2015/MAMC/E) from Ipswich City Council (23/03/2022). For updates to this approval, visit www.ipswich.qld.gov.au.

At the time of publication of the original issue of this plan, operational works approval for this lot has not yet been granted.

All fill shall be placed and compacted in a controlled manner so that Level 1 level of responsibility may be achieved and certified as per AS3798-2007.

|     | No. | by  | Date     | Chkd | Description    |
|-----|-----|-----|----------|------|----------------|
| es  | Α   | TBG | 20/06/22 | CU   | Original Issue |
|     |     |     |          |      |                |
| ISS |     |     |          |      |                |
|     |     |     |          |      |                |
|     |     |     |          |      |                |