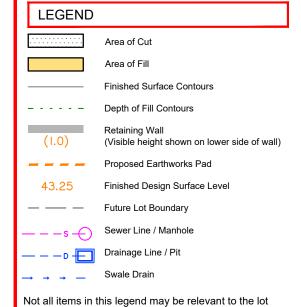

| LEGEND                                                                      |                                                                |  |  |  |  |
|-----------------------------------------------------------------------------|----------------------------------------------------------------|--|--|--|--|
|                                                                             | Area of Cut                                                    |  |  |  |  |
|                                                                             | Area of Fill                                                   |  |  |  |  |
|                                                                             | Finished Surface Contours                                      |  |  |  |  |
|                                                                             | Depth of Fill Contours                                         |  |  |  |  |
| (1.0)                                                                       | Retaining Wall<br>(Visible height shown on lower side of wall) |  |  |  |  |
|                                                                             | Proposed Earthworks Pad                                        |  |  |  |  |
| 43.25                                                                       | Finished Design Surface Level                                  |  |  |  |  |
|                                                                             | Future Lot Boundary                                            |  |  |  |  |
| — — — s —                                                                   | Sewer Line / Manhole                                           |  |  |  |  |
| — — — D                                                                     | Drainage Line / Pit                                            |  |  |  |  |
| → → → —                                                                     | Swale Drain                                                    |  |  |  |  |
| Not all items in this legend may be relevant to the lot shown on this plan. |                                                                |  |  |  |  |

**LEGEND** Area of Cut Area of Fill Finished Surface Contours Depth of Fill Contours Retaining Wall (1.0)(Visible height shown on lower side of wall) Proposed Earthworks Pad Finished Design Surface Level 43.25 Future Lot Boundary Sewer Line / Manhole Drainage Line / Pit Not all items in this legend may be relevant to the lot shown on this plan.