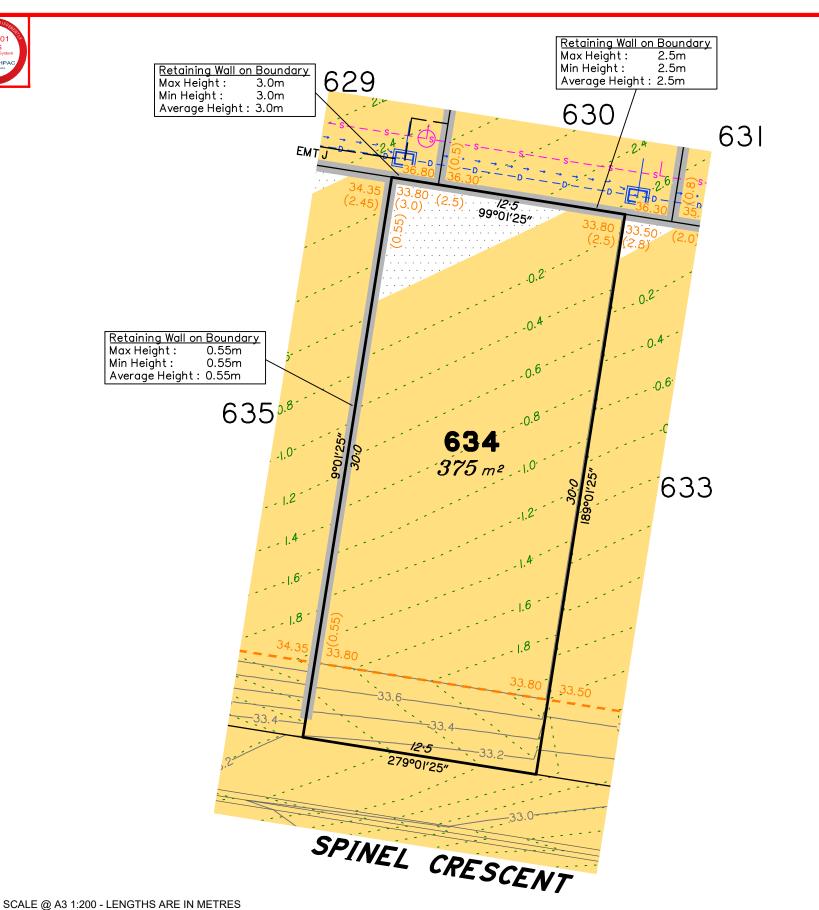

# Disclosure Plan for Proposed Lot 634 on SP332780

Described as part of Lot 5007 on SP327889 Existing Title Reference: 51283423

Locality of Collingwood Park (Ipswich City Council)

Level Datum: AHD der. Origin of Levels: PM203781 RL of Origin: 48.64m Contour Interval: 0.2m

Scale @A3 1: 200

This plan has been prepared from preliminary survey plan (SP332780) & engineering plans provided on the 15/06/2022 by Peak Urban Pty Ltd.

Development approval has been received for this subdivision (change application 4280/2015/MAMC/E) from Ipswich City Council (23/03/2022). For updates to this approval, visit www.ipswich.qld.gov.au.

At the time of publication of the original issue of this plan, operational works approval for this lot has not yet been granted.

All fill shall be placed and compacted in a controlled manner so that Level 1 level of responsibility may be achieved and certified as per AS3798-2007.