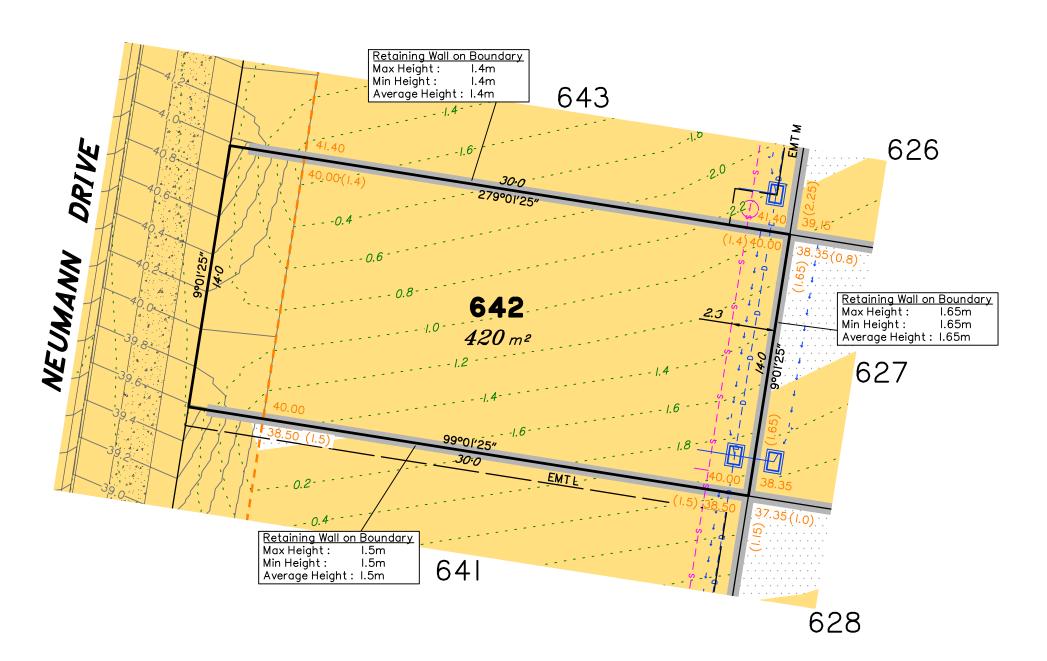

# Disclosure Plan for Proposed Lot 642 on SP332780

Described as part of Lot 5007 on SP327889 Existing Title Reference: 51283423

Locality of Collingwood Park (Ipswich City Council)

Level Datum: AHD der. Origin of Levels: PM203781 RL of Origin: 48.64m Contour Interval: 0.2m Scale @A3 1: 200

Lot 643 contains Easement M on SP332780 for services benefiting Urban Utilities.

|   |          | No. | by  | Date     | Chkd | Description    |
|---|----------|-----|-----|----------|------|----------------|
| l | S        | Α   | TBG | 20/06/22 | CU   | Original Issue |
|   | senss    |     |     |          |      |                |
|   | <u>s</u> |     |     |          |      |                |
| ı |          |     |     |          |      |                |
|   |          |     |     |          |      |                |