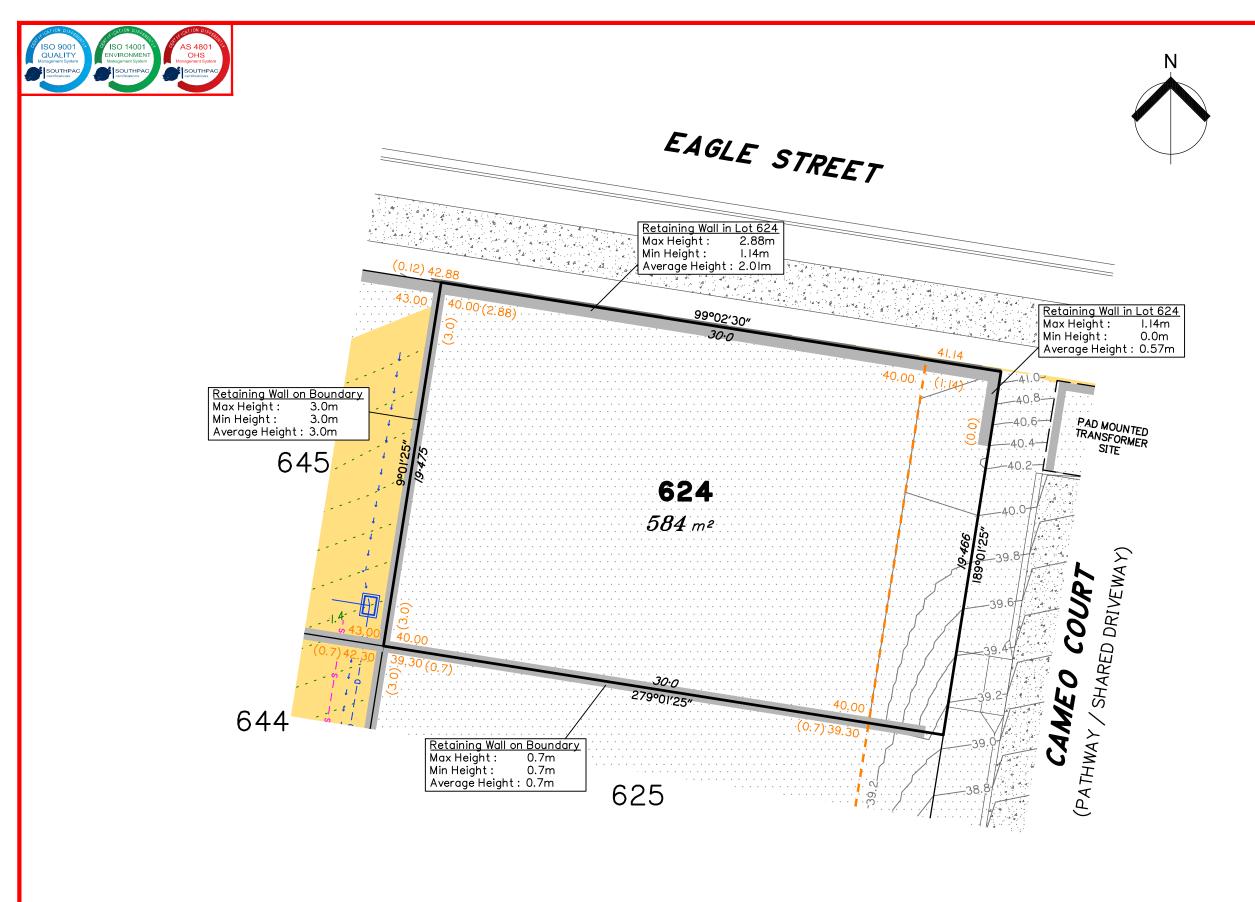

# Disclosure Plan for Proposed Lot 624 on SP332780

Described as part of Lot 5007 on SP327889 Existing Title Reference: 51283423

Locality of Collingwood Park (Ipswich City Council)

Level Datum: AHD der. Origin of Levels: PM203781 RL of Origin: 48.64m Contour Interval: 0.2m Scale @A3 1: 200

shown on this plan.

NOTES

This plan has been prepared from preliminary survey plan (SP332780) & engineering plans provided on the 15/06/2022 by Peak Urban Pty Ltd.

Development approval has been received for this subdivision (change application 4280/2015/MAMC/E) from Ipswich City Council (23/03/2022). For updates to this approval, visit www.ipswich.qld.gov.au.

At the time of publication of the original issue of this plan, operational works approval for this lot has not yet been granted.

All fill shall be placed and compacted in a controlled manner so that Level 1 level of responsibility may be achieved and certified as per AS3798-2007.