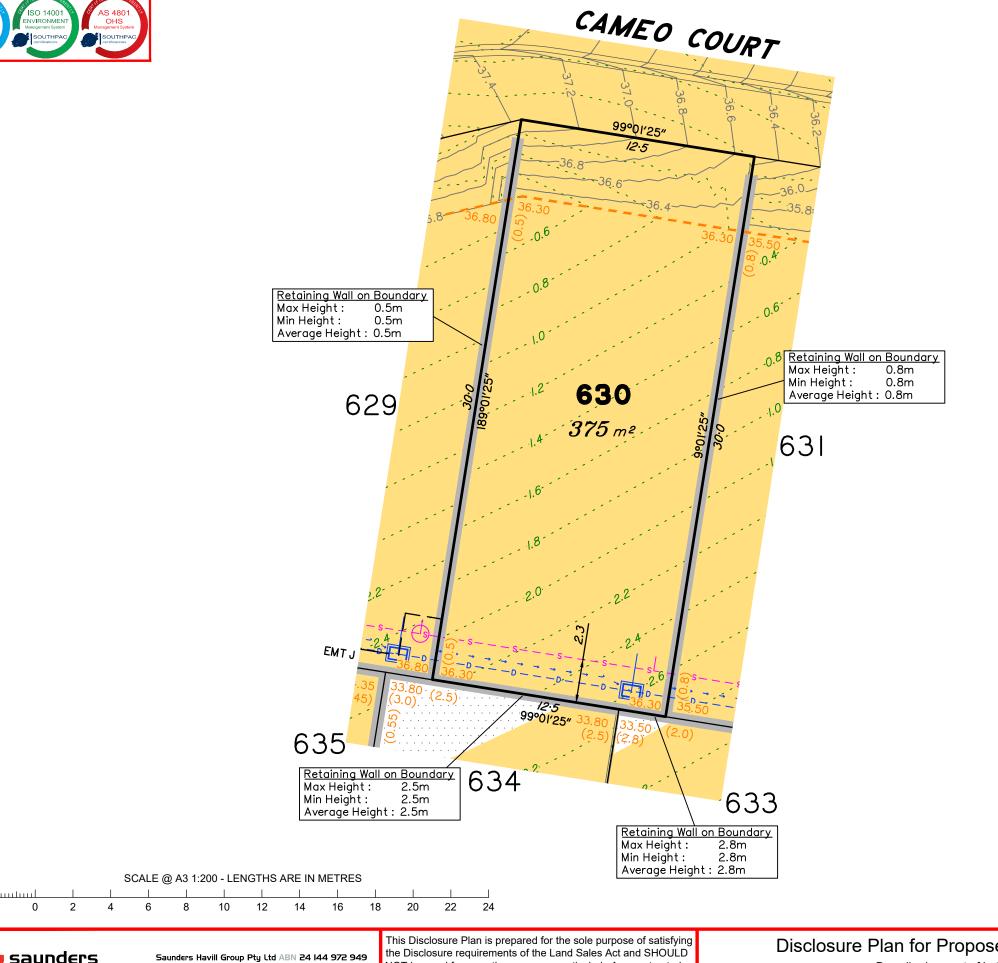

# Disclosure Plan for Proposed Lot 630 on SP332780

Described as part of Lot 5007 on SP327889 Existing Title Reference: 51283423

Locality of Collingwood Park (Ipswich City Council)

Level Datum: AHD der. Origin of Levels: PM203781 RL of Origin: 48.64m Contour Interval: 0.2m

Scale @A3 1: 200

This plan has been prepared from preliminary survey plan (SP332780) & engineering plans provided on the 15/06/2022 by Peak Urban Pty Ltd.

Development approval has been received for this subdivision (change application 4280/2015/MAMC/E) from Ipswich City Council (23/03/2022). For updates to this approval, visit www.ipswich.qld.gov.au.

At the time of publication of the original issue of this plan, operational works approval for this lot has not yet been granted.

All fill shall be placed and compacted in a controlled manner so that Level 1 level of responsibility may be achieved and certified as per AS3798-2007.

Lot 629 contains Easement J on SP332780 for services benefiting Urban Utilities.

| ı |          | No. | by  | Date     | Chkd | Description    |
|---|----------|-----|-----|----------|------|----------------|
| ı | S        | Α   | TBG | 20/06/22 | CU   | Original Issue |
| ı | senss    |     |     |          |      |                |
| ı | <u>s</u> |     |     |          |      |                |
| ı |          |     |     |          |      |                |
|   |          |     |     |          |      |                |