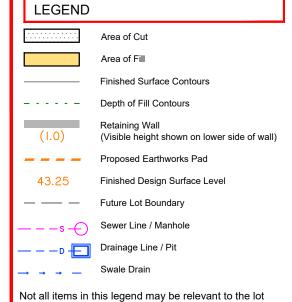

**LEGEND** Area of Cut Area of Fill Finished Surface Contours Depth of Fill Contours Retaining Wall (1.0)(Visible height shown on lower side of wall) Proposed Earthworks Pad Finished Design Surface Level 43.25 Future Lot Boundary Sewer Line / Manhole Drainage Line / Pit Not all items in this legend may be relevant to the lot shown on this plan.