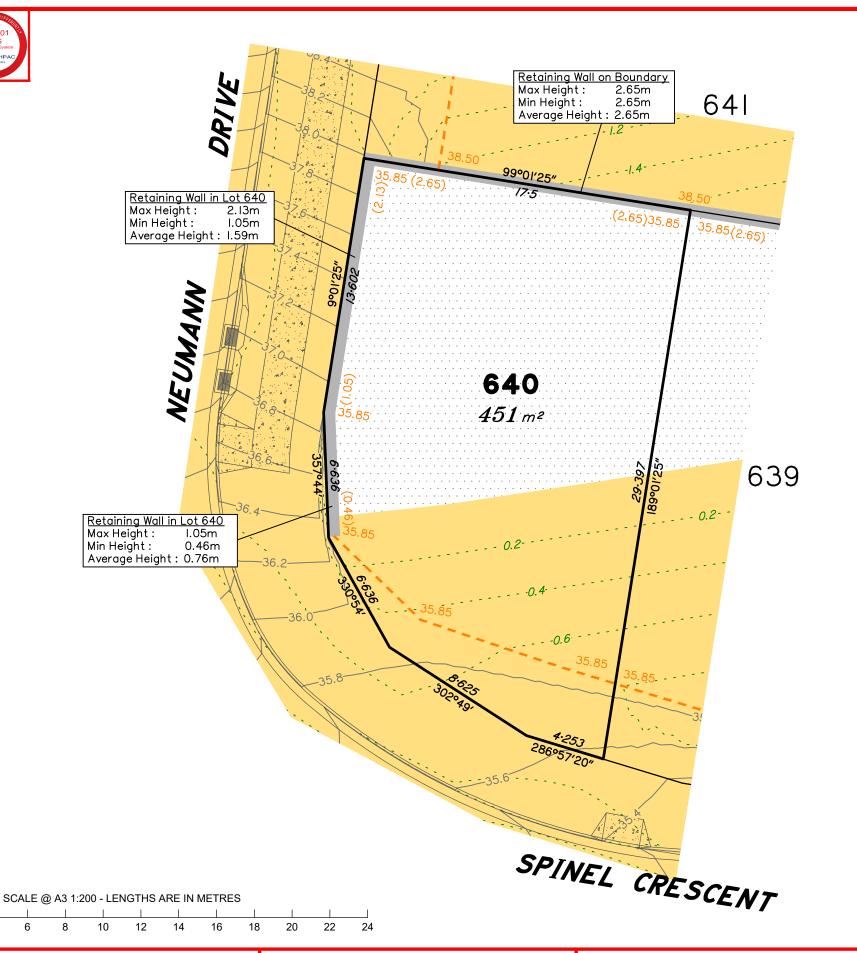

# Disclosure Plan for Proposed Lot 640 on SP332780

Described as part of Lot 5007 on SP327889 Existing Title Reference: 51283423

Locality of Collingwood Park (Ipswich City Council)

Level Datum: AHD der.
Origin of Levels: PM203781
RL of Origin: 48.64m
Contour Interval: 0.2m
Scale @A3 1: 200

Dwg No. 6777 S 53 DP A 640

■ surveying ■ town planning ● urban design ● environmental management ● landscape architecture

Not all items in this legend may be relevant to the lot shown on this plan.

#### NOTES

This plan has been prepared from preliminary survey plan (SP332780) & engineering plans provided on the 15/06/2022 by Peak Urban Pty Ltd.

Development approval has been received for this subdivision (change application 4280/2015/MAMC/E) from Ipswich City Council (23/03/2022). For updates to this approval, visit www.ipswich.qld.gov.au.

At the time of publication of the original issue of this plan, operational works approval for this lot has not yet been granted.

All fill shall be placed and compacted in a controlled manner so that Level 1 level of responsibility may be achieved and certified as per AS3798-2007.