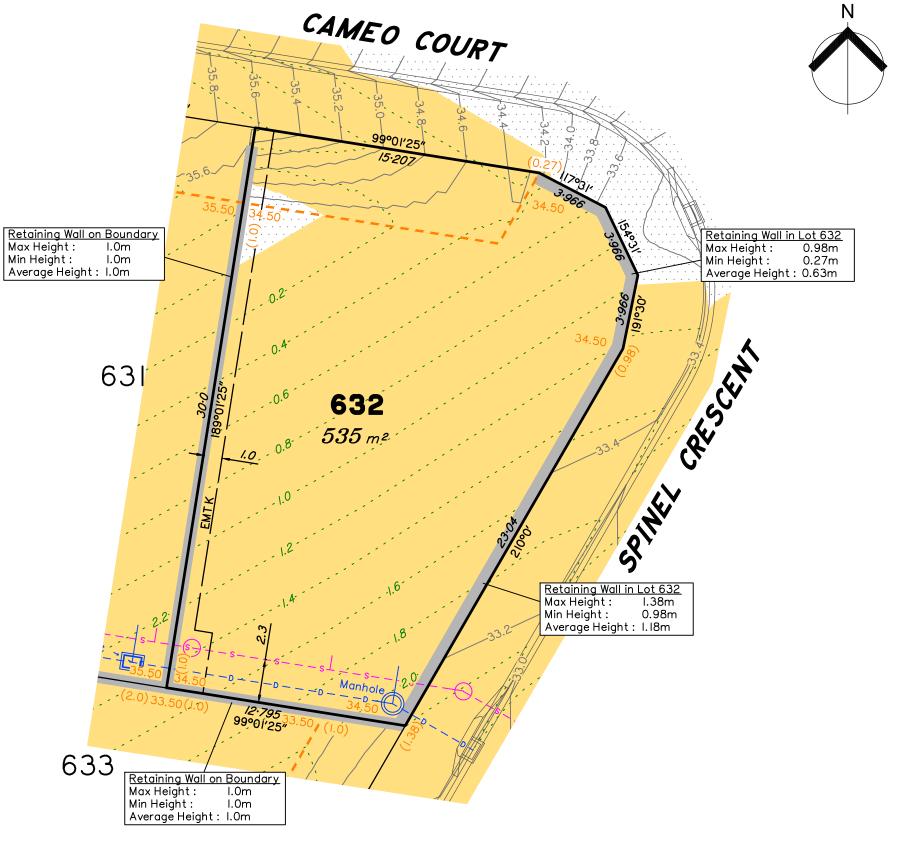

# Disclosure Plan for Proposed Lot 632 on SP332780

Described as part of Lot 5007 on SP327889 Existing Title Reference: 51283423

Locality of Collingwood Park (Ipswich City Council)

Level Datum: AHD der.
Origin of Levels: PM203781
RL of Origin: 48.64m
Contour Interval: 0.2m
Scale @A3 1: 200

Dwg No. 6777 S 53 DP A\_632

■ surveying ■ town planning ● urban design ● environmental management ● landscape architecture

# Area of Cut Area of Fill Finished Surface Contours Depth of Fill Contours Retaining Wall (Visible height shown on lower side of wall) Proposed Earthworks Pad 43.25 Finished Design Surface Level Future Lot Boundary Sewer Line / Manhole Drainage Line / Pit Swale Drain

Not all items in this legend may be relevant to the lot shown on this plan.

Lot 632 contains Easement K on SP332780 for services benefiting Urban Utilities.

|  |          | No. | by  | Date     | Chkd | Description    |
|--|----------|-----|-----|----------|------|----------------|
|  | S        | Α   | TBG | 20/06/22 | CU   | Original Issue |
|  | enss     |     |     |          |      |                |
|  | <u>~</u> |     |     |          |      |                |
|  |          |     |     |          |      |                |
|  |          |     |     |          |      |                |