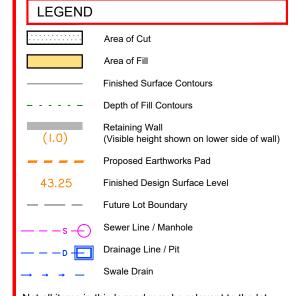

| LEGEND                                                                      |                                                                |  |  |  |  |
|-----------------------------------------------------------------------------|----------------------------------------------------------------|--|--|--|--|
|                                                                             | Area of Cut                                                    |  |  |  |  |
|                                                                             | Area of Fill                                                   |  |  |  |  |
|                                                                             | Finished Surface Contours                                      |  |  |  |  |
|                                                                             | Depth of Fill Contours                                         |  |  |  |  |
| (1.0)                                                                       | Retaining Wall<br>(Visible height shown on lower side of wall) |  |  |  |  |
|                                                                             | Proposed Earthworks Pad                                        |  |  |  |  |
| 43.25                                                                       | Finished Design Surface Level                                  |  |  |  |  |
|                                                                             | Future Lot Boundary                                            |  |  |  |  |
| — — — s —                                                                   | Sewer Line / Manhole                                           |  |  |  |  |
| — — — D                                                                     | Drainage Line / Pit                                            |  |  |  |  |
| → → → —                                                                     | Swale Drain                                                    |  |  |  |  |
| Not all items in this legend may be relevant to the lot shown on this plan. |                                                                |  |  |  |  |

**LEGEND** Area of Cut Area of Fill Finished Surface Contours Depth of Fill Contours Retaining Wall (1.0)(Visible height shown on lower side of wall) Proposed Earthworks Pad Finished Design Surface Level 43.25 Future Lot Boundary Sewer Line / Manhole Drainage Line / Pit Not all items in this legend may be relevant to the lot shown on this plan.

Scale @A3 1: 200

LEGEND Area of Cut Area of Fill Finished Surface Contours Depth of Fill Contours Retaining Wall (1.0)(Visible height shown on lower side of wall) Proposed Earthworks Pad Finished Design Surface Level 43.25 Future Lot Boundary Sewer Line / Manhole Drainage Line / Pit Not all items in this legend may be relevant to the lot

#### LEGEND Area of Cut Area of Fill Finished Surface Contours Depth of Fill Contours Retaining Wall (1.0)(Visible height shown on lower side of wall) Proposed Earthworks Pad 43.25 Finished Design Surface Level Future Lot Boundary Sewer Line / Manhole Drainage Line / Pit

Not all items in this legend may be relevant to the lot