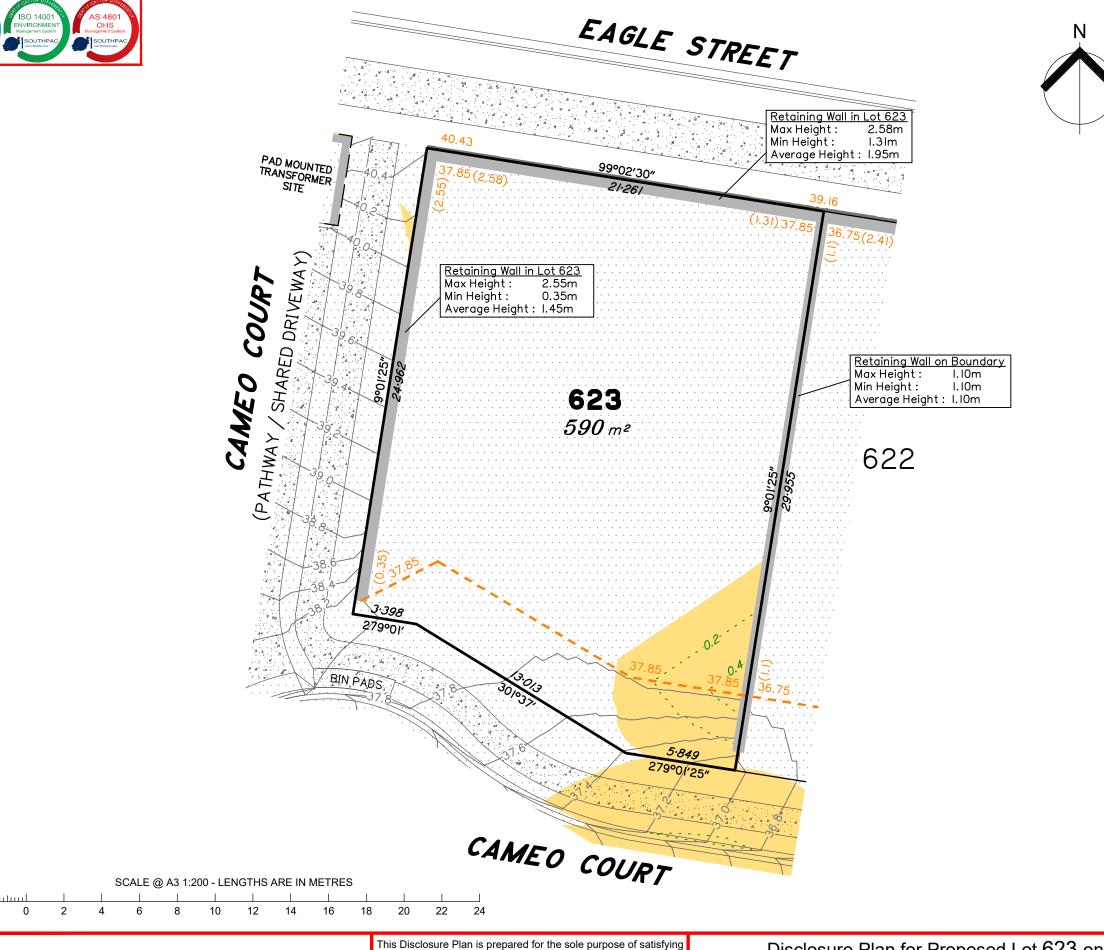

### Disclosure Plan for Proposed Lot 623 on SP332780

Described as part of Lot 5007 on SP327889 Existing Title Reference: 51283423

Locality of Collingwood Park (Ipswich City Council)

Level Datum: AHD der.
Origin of Levels: PM203781
RL of Origin: 48.64m
Contour Interval: 0.2m