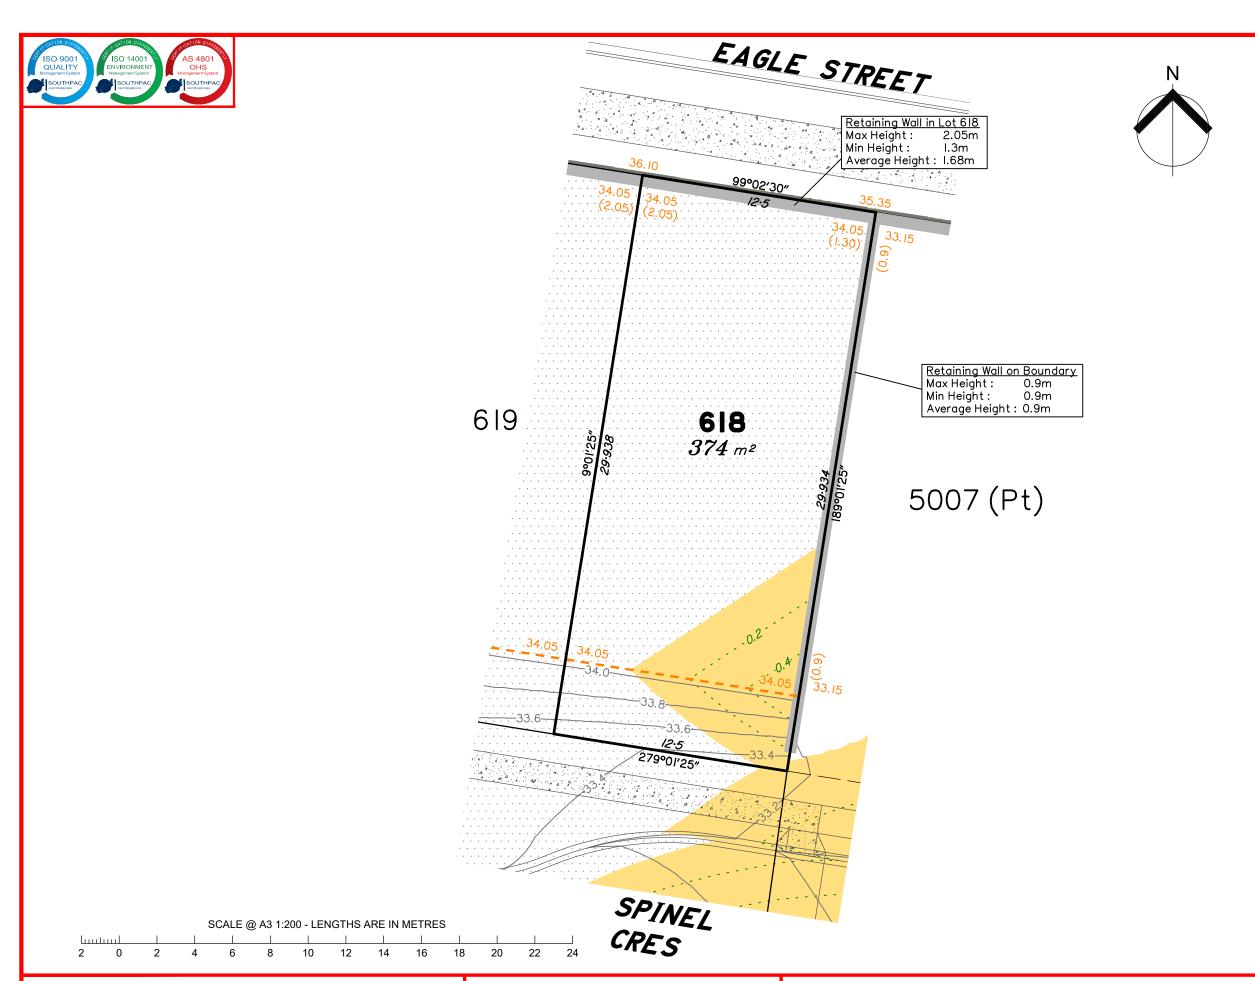

# Disclosure Plan for Proposed Lot 618 on SP332780

Described as part of Lot 5007 on SP327889 Existing Title Reference: 51283423

Locality of Collingwood Park (Ipswich City Council)

Level Datum: AHD der. Origin of Levels: PM203781 RL of Origin: 48.64m Contour Interval: 0.2m

Scale @A3 1: 200

Described as part of Lot 5007 on SP327889 Existing Title Reference: 51283423

Locality of Collingwood Park (Ipswich City Council)

Level Datum: AHD der. Origin of Levels: PM203781 RL of Origin: 48.64m Contour Interval: 0.2m