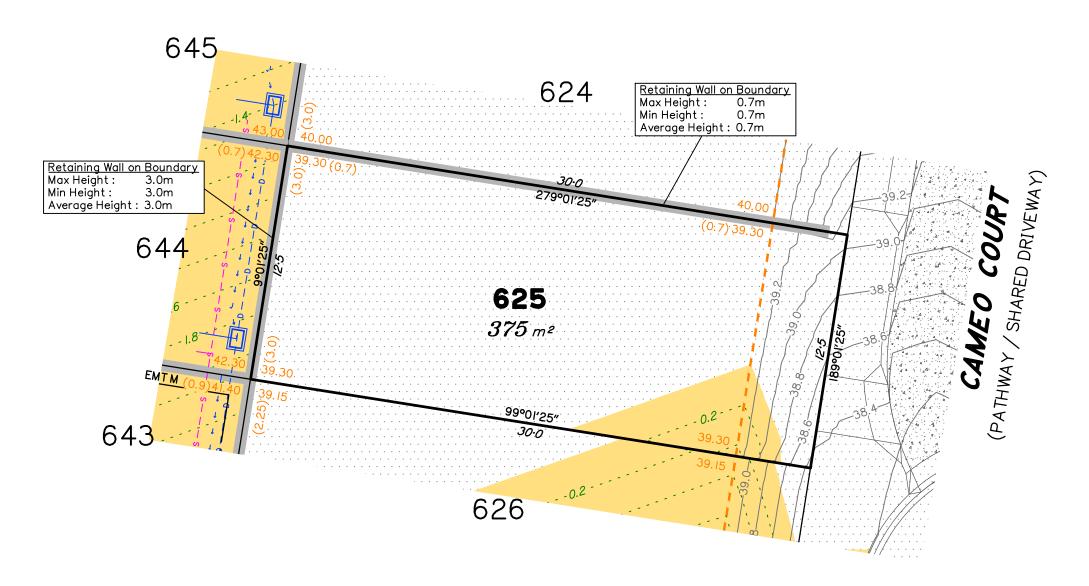

# Disclosure Plan for Proposed Lot 625 on SP332780

Described as part of Lot 5007 on SP327889 Existing Title Reference: 51283423

Locality of Collingwood Park (Ipswich City Council)

Level Datum: AHD der.
Origin of Levels: PM203781
RL of Origin: 48.64m
Contour Interval: 0.2m

Scale @A3 1: 200

Dwg No. 6777 S 53 DP A\_625

■ surveying ■ town planning ● urban design ■ environmental management ■ landscape architecture

This plan has been prepared from preliminary survey plan (SP332780) & engineering plans provided on the 15/06/2022 by Peak Urban Pty Ltd.

Development approval has been received for this subdivision (change application 4280/2015/MAMC/E) from Ipswich City Council (23/03/2022). For updates to this approval, visit www.ipswich.qld.gov.au.

At the time of publication of the original issue of this plan, operational works approval for this lot has not yet been granted.

All fill shall be placed and compacted in a controlled manner so that Level 1 level of responsibility may be achieved and certified as per AS3798-2007.

|        | No. | by  | Date     | Chkd | Description    |
|--------|-----|-----|----------|------|----------------|
| es     | Α   | TBG | 20/06/22 | CU   | Original Issue |
| $\neg$ |     |     |          |      |                |
| ISS    |     |     |          |      |                |
|        |     |     |          |      |                |
|        |     |     |          |      |                |