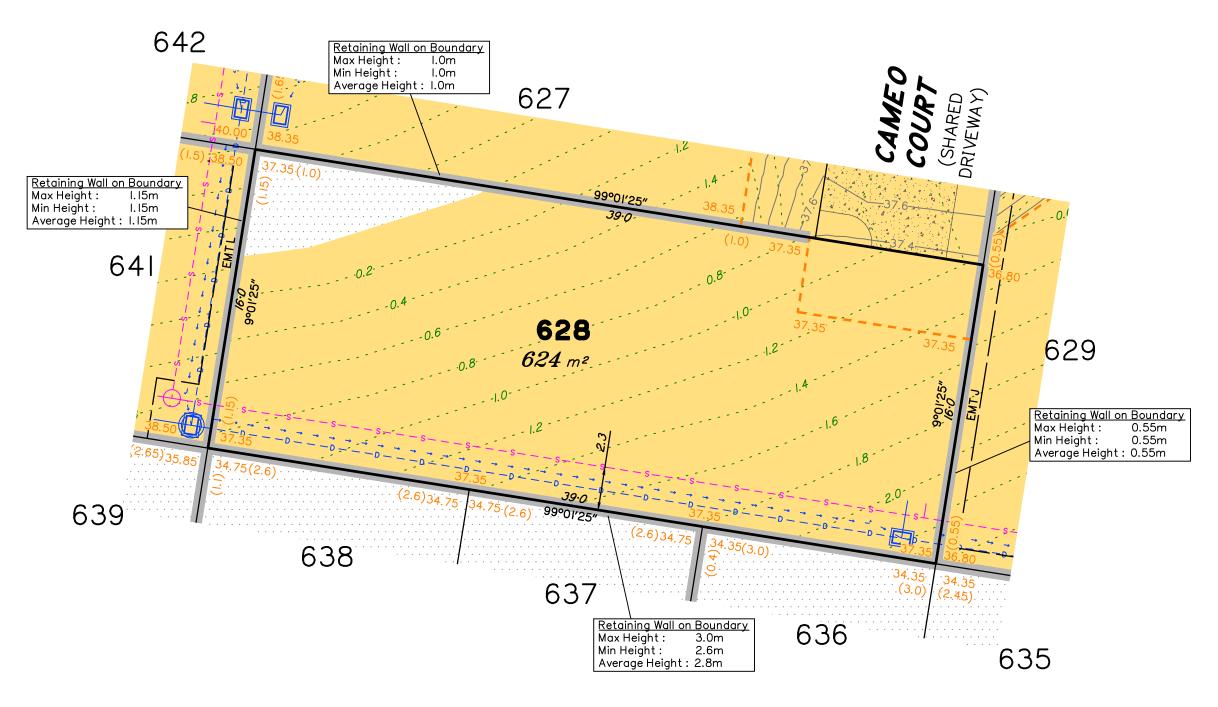

### Disclosure Plan for Proposed Lot 628 on SP332780

Described as part of Lot 5007 on SP327889 Existing Title Reference: 51283423

Locality of Collingwood Park (Ipswich City Council)

Level Datum: AHD der. Origin of Levels: PM203781 RL of Origin: 48.64m Contour Interval: 0.2m

Scale @A3 1: 200

**LEGEND** Area of Cut Area of Fill Finished Surface Contours Depth of Fill Contours Retaining Wall (1.0)(Visible height shown on lower side of wall) Proposed Earthworks Pad Finished Design Surface Level Future Lot Boundary Sewer Line / Manhole Drainage Line / Pit Not all items in this legend may be relevant to the lot

shown on this plan.

#### NOTES

This plan has been prepared from preliminary survey plan (SP332780) & engineering plans provided on the 15/06/2022 by Peak Urban Pty Ltd.

Development approval has been received for this subdivision (change application 4280/2015/MAMC/E) from Ipswich City Council (23/03/2022). For updates to this approval, visit www.ipswich.qld.gov.au.

At the time of publication of the original issue of this plan, operational works approval for this lot has not yet been granted.

All fill shall be placed and compacted in a controlled manner so that Level 1 level of responsibility may be achieved and certified as per AS3798-2007.