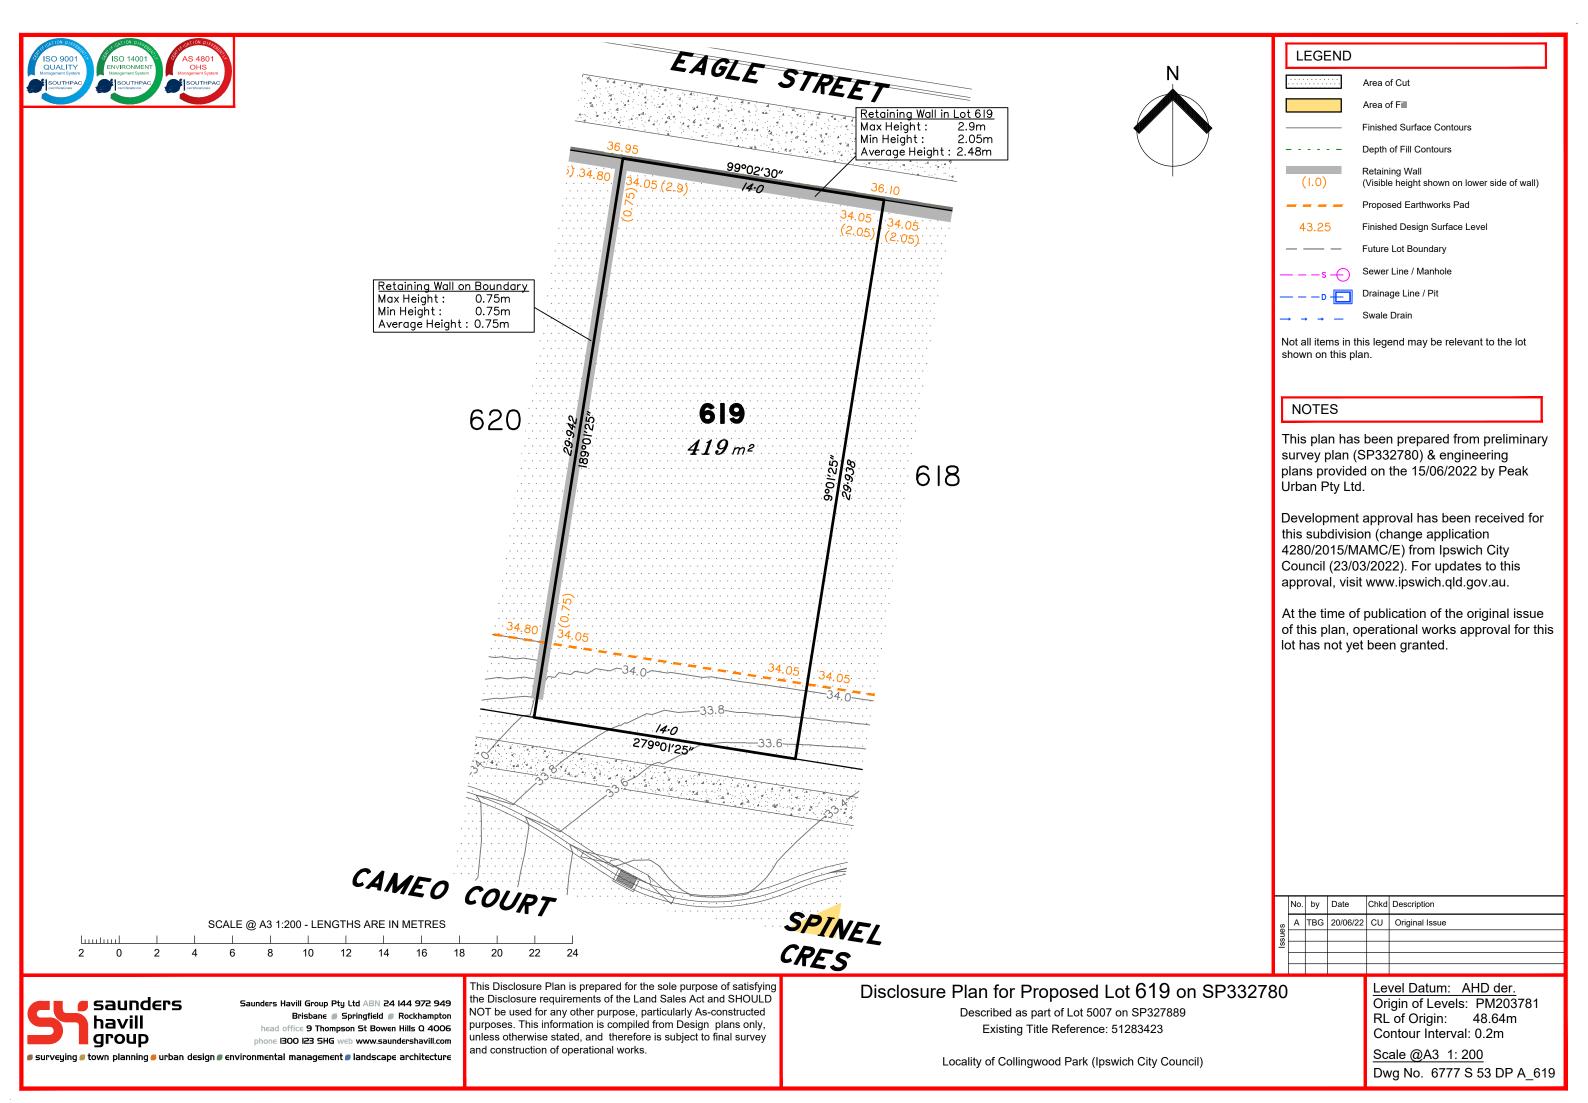

This plan has been prepared from preliminary survey plan (SP332780) & engineering plans provided on the 15/06/2022 by Peak Urban Pty Ltd.

Development approval has been received for this subdivision (change application 4280/2015/MAMC/E) from Ipswich City Council (23/03/2022). For updates to this approval, visit www.ipswich.qld.gov.au.

At the time of publication of the original issue of this plan, operational works approval for this lot has not yet been granted.

All fill shall be placed and compacted in a controlled manner so that Level 1 level of responsibility may be achieved and certified as per AS3798-2007.

#### NOTES

This plan has been prepared from preliminary survey plan (SP332780) & engineering plans provided on the 15/06/2022 by Peak Urban Pty Ltd.

Development approval has been received for this subdivision (change application 4280/2015/MAMC/E) from Ipswich City Council (23/03/2022). For updates to this approval, visit www.ipswich.qld.gov.au.

At the time of publication of the original issue of this plan, operational works approval for this lot has not yet been granted.

| es       | No. | by  | Date     | Chkd | Description    |
|----------|-----|-----|----------|------|----------------|
|          | Α   | TBG | 20/06/22 | CU   | Original Issue |
| <u>→</u> |     |     |          |      |                |
| Issi     |     |     |          |      |                |
|          |     |     |          |      |                |
|          |     |     |          |      |                |