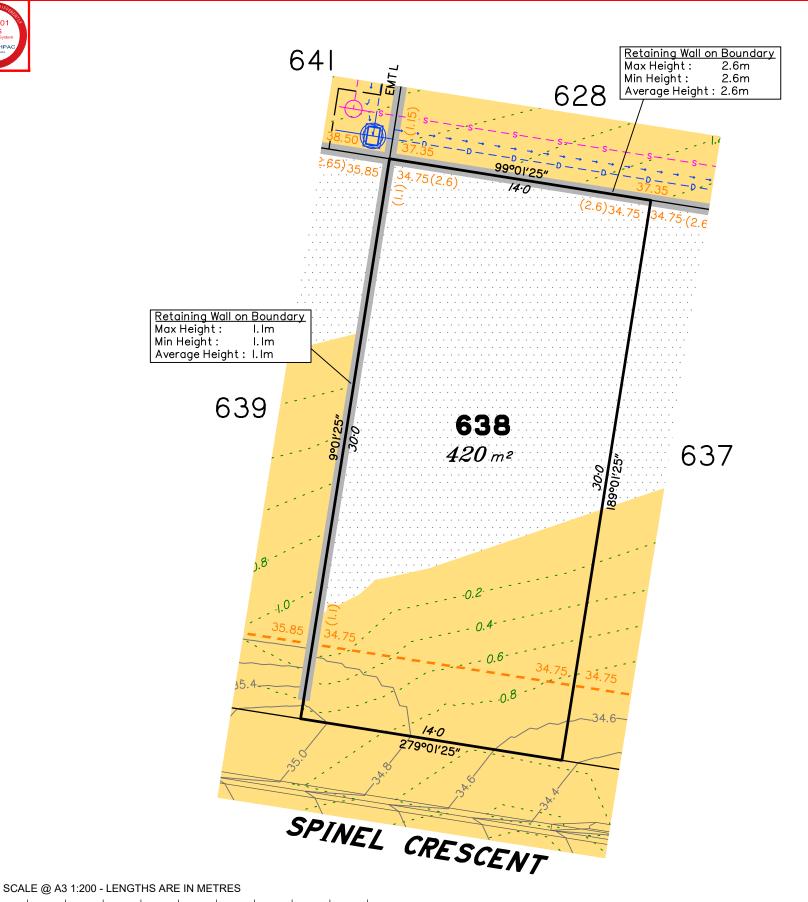

# Disclosure Plan for Proposed Lot 638 on SP332780

Described as part of Lot 5007 on SP327889 Existing Title Reference: 51283423

Locality of Collingwood Park (Ipswich City Council)

Level Datum: AHD der.
Origin of Levels: PM203781
RL of Origin: 48.64m
Contour Interval: 0.2m

Scale @A3 1: 200

This plan has been prepared from preliminary survey plan (SP332780) & engineering plans provided on the 15/06/2022 by Peak Urban Pty Ltd.

Development approval has been received for this subdivision (change application 4280/2015/MAMC/E) from Ipswich City Council (23/03/2022). For updates to this approval, visit www.ipswich.qld.gov.au.

At the time of publication of the original issue of this plan, operational works approval for this lot has not yet been granted.

All fill shall be placed and compacted in a controlled manner so that Level 1 level of responsibility may be achieved and certified as per AS3798-2007.