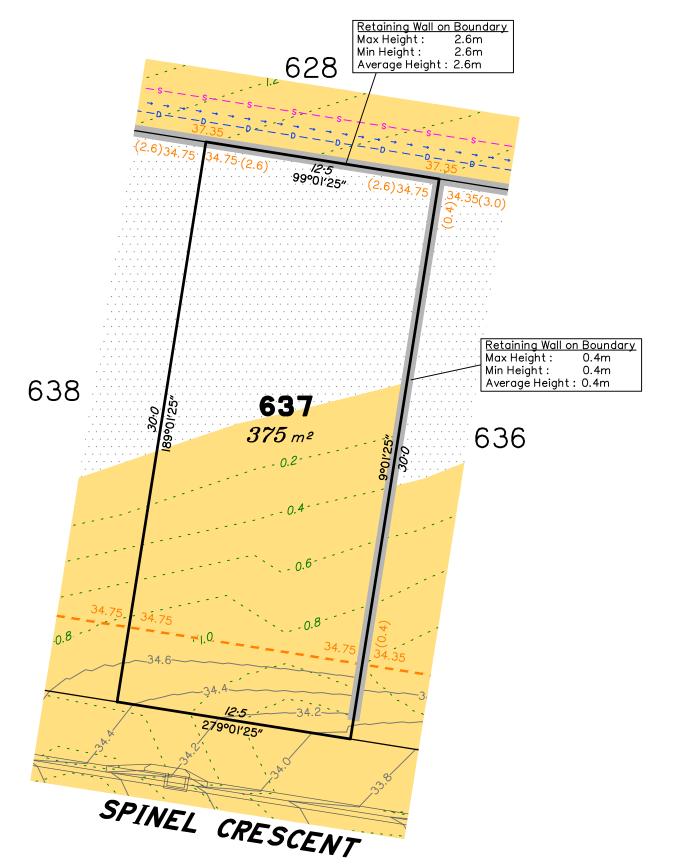

# Disclosure Plan for Proposed Lot 637 on SP332780

Described as part of Lot 5007 on SP327889 Existing Title Reference: 51283423

Locality of Collingwood Park (Ipswich City Council)

Level Datum: AHD der. Origin of Levels: PM203781 RL of Origin: 48.64m Contour Interval: 0.2m

Scale @A3 1: 200

This plan has been prepared from preliminary survey plan (SP332780) & engineering plans provided on the 15/06/2022 by Peak Urban Pty Ltd.

Development approval has been received for this subdivision (change application 4280/2015/MAMC/E) from Ipswich City Council (23/03/2022). For updates to this approval, visit www.ipswich.qld.gov.au.

At the time of publication of the original issue of this plan, operational works approval for this lot has not yet been granted.

All fill shall be placed and compacted in a controlled manner so that Level 1 level of responsibility may be achieved and certified as per AS3798-2007.