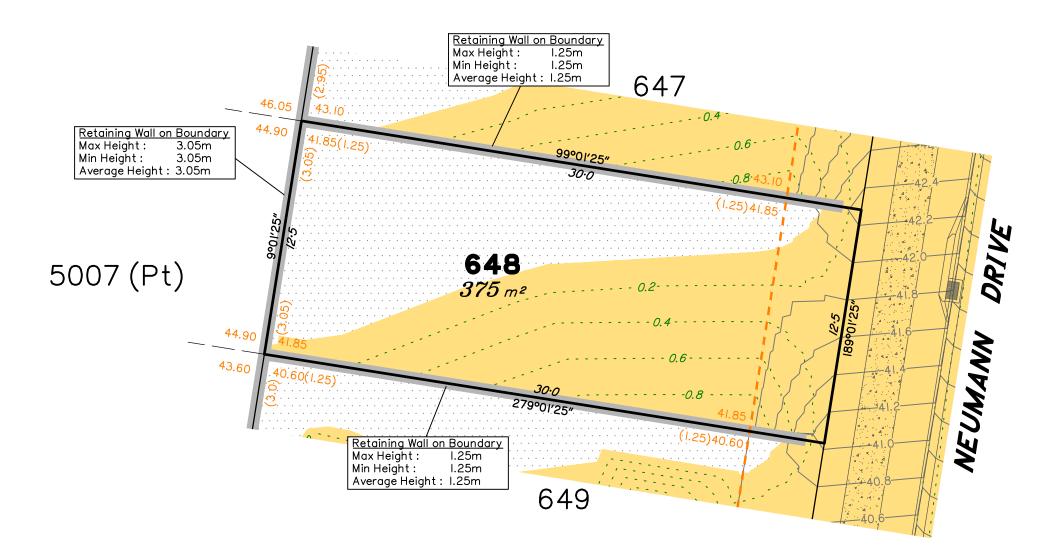

# Disclosure Plan for Proposed Lot 648 on SP332780

Described as part of Lot 5007 on SP327889 Existing Title Reference: 51283423

Locality of Collingwood Park (Ipswich City Council)

Level Datum: AHD der.
Origin of Levels: PM203781
RL of Origin: 48.64m
Contour Interval: 0.2m

Scale @A3 1: 200

This plan has been prepared from preliminary survey plan (SP332780) & engineering plans provided on the 15/06/2022 by Peak Urban Pty Ltd.

Development approval has been received for this subdivision (change application 4280/2015/MAMC/E) from Ipswich City Council (23/03/2022). For updates to this approval, visit www.ipswich.qld.gov.au.

At the time of publication of the original issue of this plan, operational works approval for this lot has not yet been granted.

All fill shall be placed and compacted in a controlled manner so that Level 1 level of responsibility may be achieved and certified as per AS3798-2007.