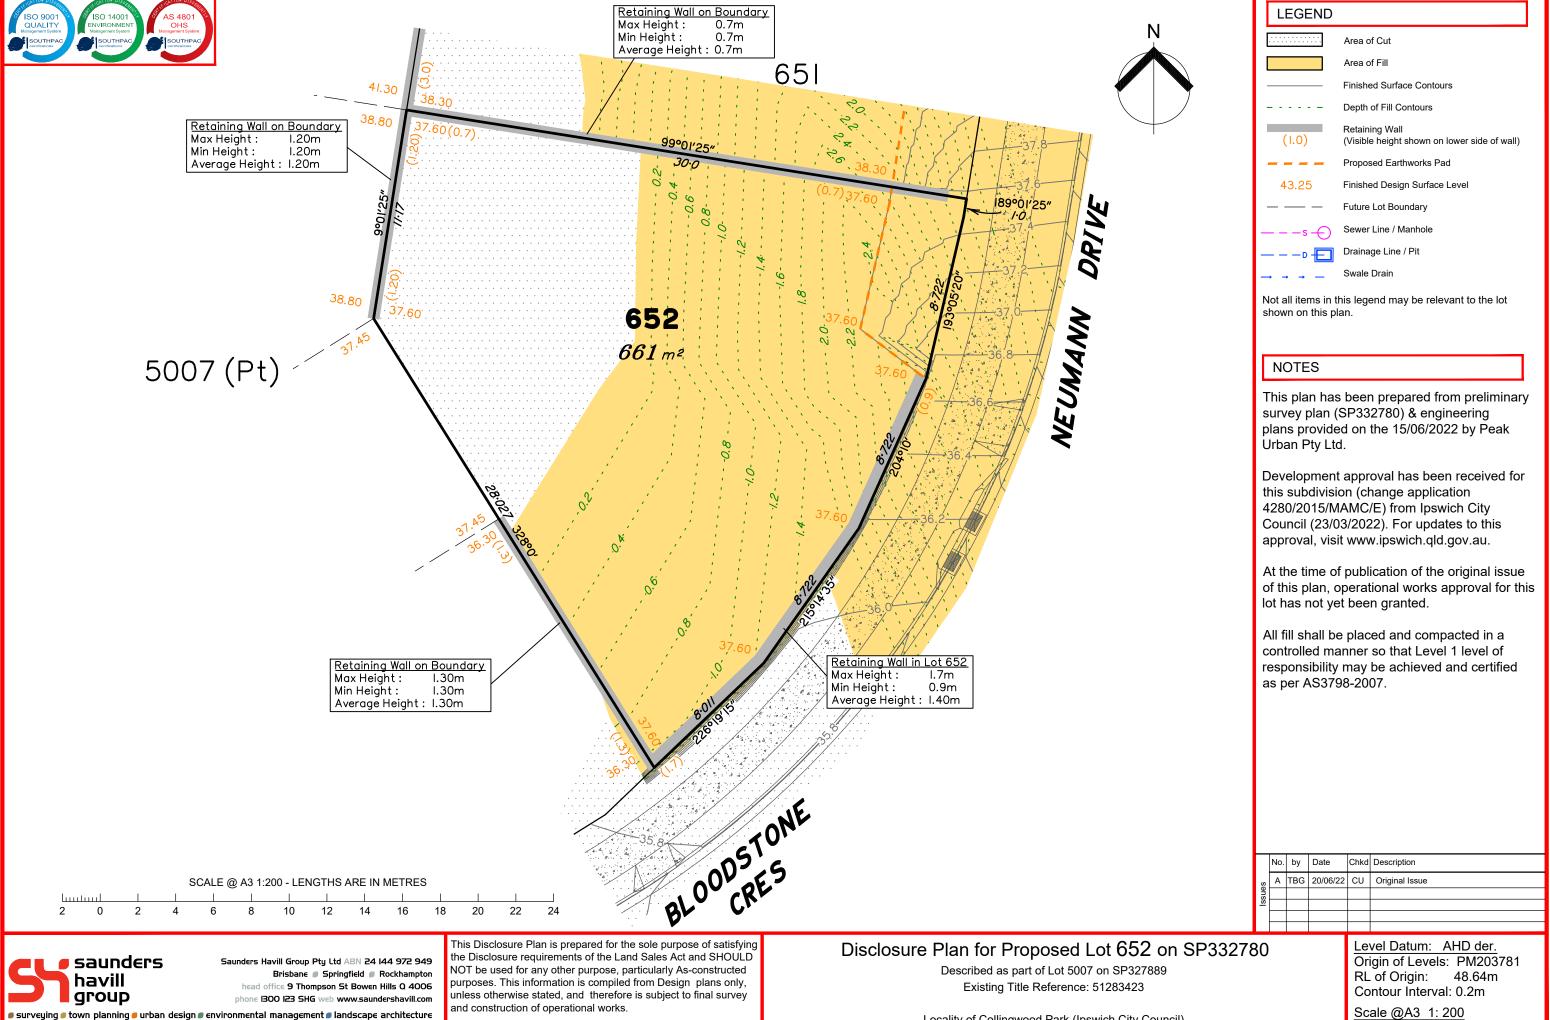

ENGTHS ARE IN METRES

This Disclosure Plan is prepared for the sole purpose of satisfying the Disclosure requirements of the Land Sales Act and SHOULD NOT be used for any other purpose, particularly As-constructed purposes. This information is compiled from Design plans only, unless otherwise stated, and therefore is subject to final survey and construction of operational works.

# Disclosure Plan for Proposed Lot 651 on SP332780

Described as part of Lot 5007 on SP327889 Existing Title Reference: 51283423

Locality of Collingwood Park (Ipswich City Council)

Level Datum: AHD der.
Origin of Levels: PM203781
RL of Origin: 48.64m
Contour Interval: 0.2m
Scale @A3 1: 200

Dwg No. 6777 S 53 DP A\_651

surveying ∅ town planning ∅ urban design ∅ environmental management ∅ landscape architecture



and construction of operational works.

Locality of Collingwood Park (Ipswich City Council)

Scale @A3 1: 200