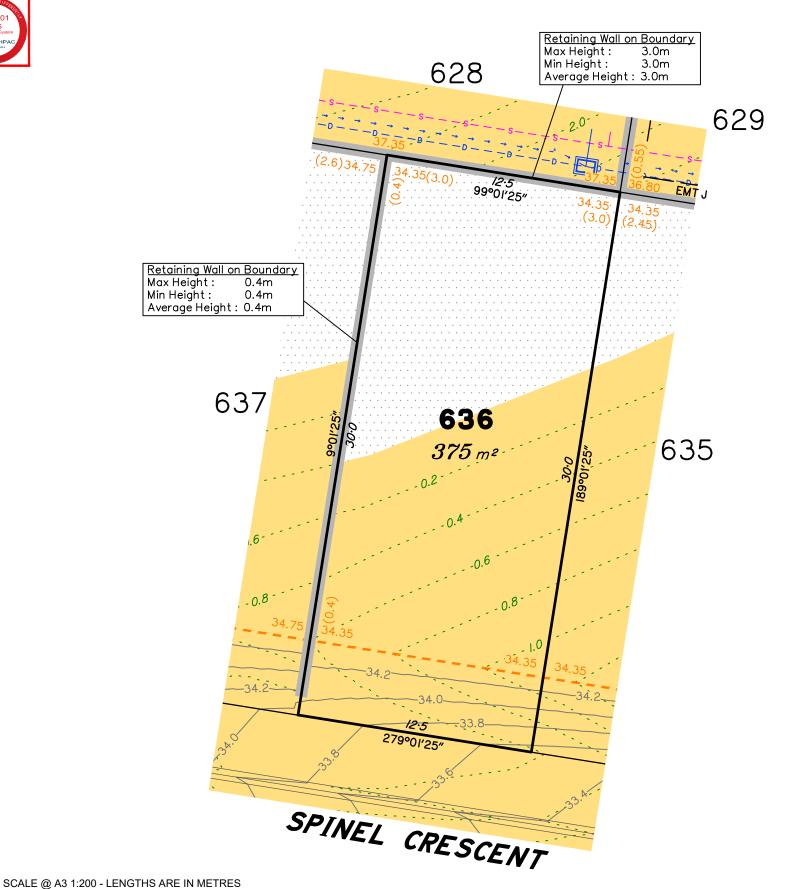

# Disclosure Plan for Proposed Lot 636 on SP332780

Described as part of Lot 5007 on SP327889 Existing Title Reference: 51283423

Locality of Collingwood Park (Ipswich City Council)

Level Datum: AHD der. Origin of Levels: PM203781 RL of Origin: 48.64m Contour Interval: 0.2m

Lot 629 contains Easement J on SP332780 for services benefiting Urban Utilities.

| ı |          | No. | by  | Date     | Chkd | Description    |
|---|----------|-----|-----|----------|------|----------------|
| ı | S        | Α   | TBG | 20/06/22 | CU   | Original Issue |
| ı | senss    |     |     |          |      |                |
| ı | <u>s</u> |     |     |          |      |                |
| ı |          |     |     |          |      |                |
|   |          |     |     |          |      |                |