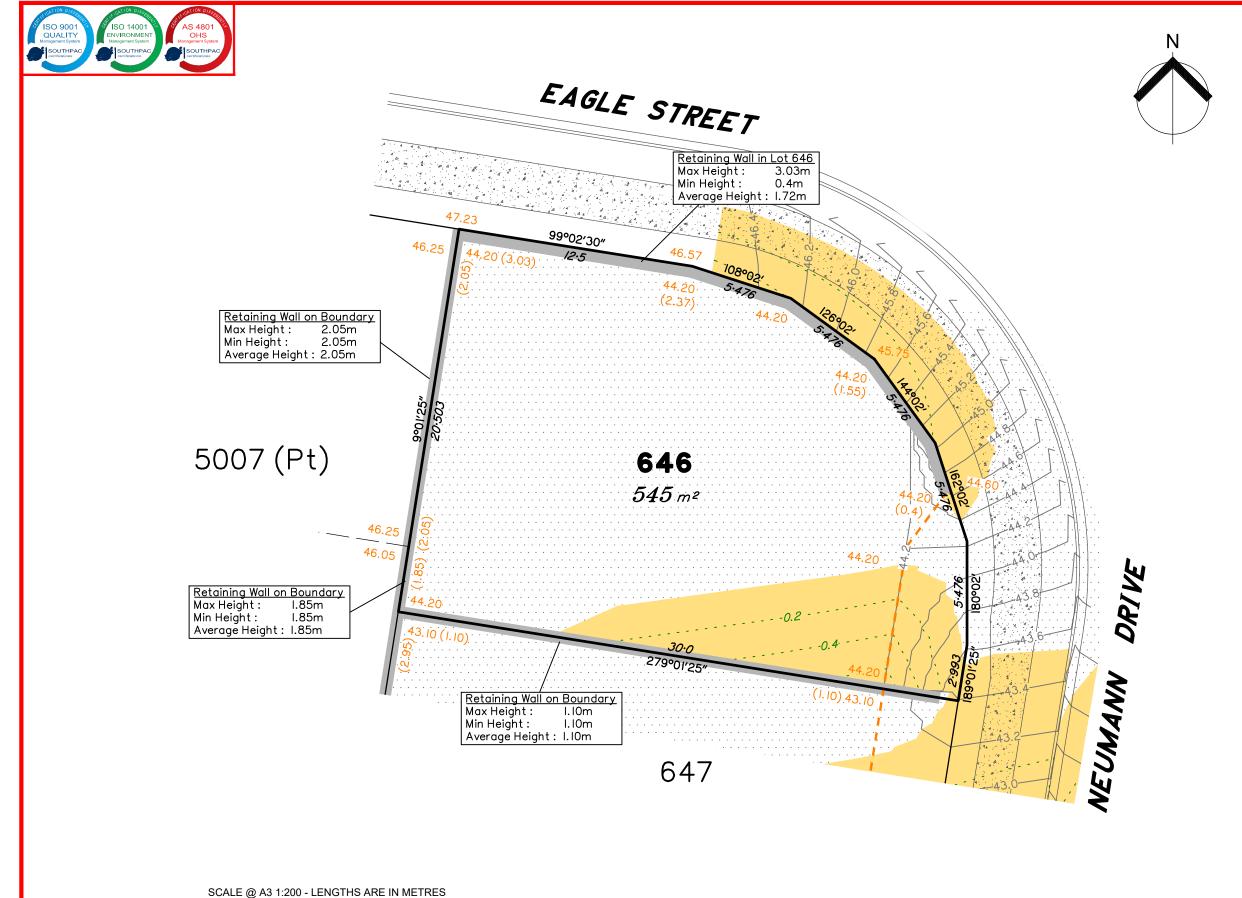

# Disclosure Plan for Proposed Lot 646 on SP332780

Described as part of Lot 5007 on SP327889 Existing Title Reference: 51283423

Locality of Collingwood Park (Ipswich City Council)

Level Datum: AHD der. Origin of Levels: PM203781 RL of Origin: 48.64m Contour Interval: 0.2m Scale @A3 1: 200

This plan has been prepared from preliminary survey plan (SP332780) & engineering plans provided on the 15/06/2022 by Peak Urban Pty Ltd.

Development approval has been received for this subdivision (change application 4280/2015/MAMC/E) from Ipswich City Council (23/03/2022). For updates to this approval, visit www.ipswich.qld.gov.au.

At the time of publication of the original issue of this plan, operational works approval for this lot has not yet been granted.

All fill shall be placed and compacted in a controlled manner so that Level 1 level of responsibility may be achieved and certified as per AS3798-2007.