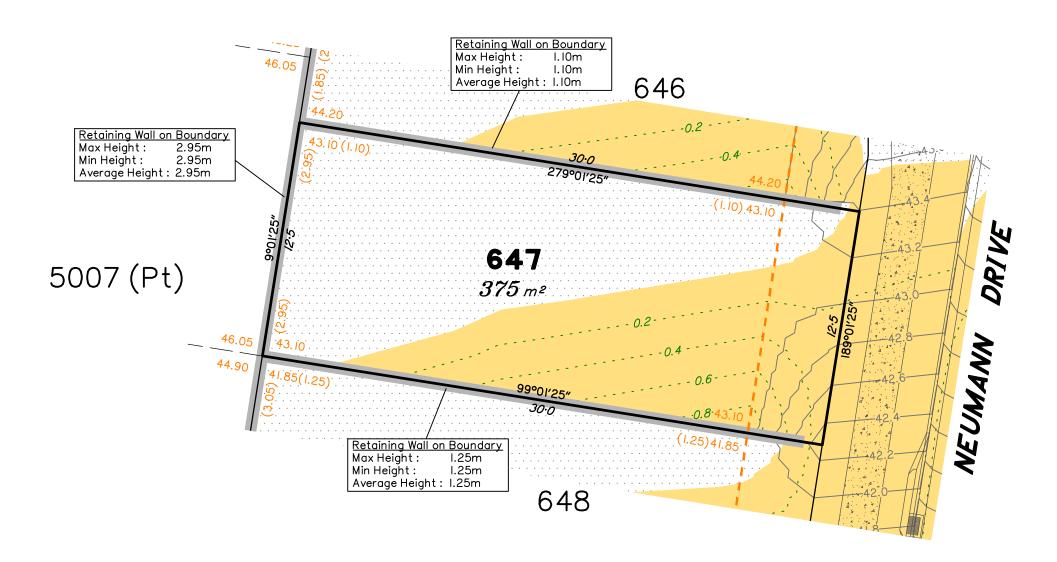

# Disclosure Plan for Proposed Lot 647 on SP332780

Described as part of Lot 5007 on SP327889 Existing Title Reference: 51283423

Locality of Collingwood Park (Ipswich City Council)

Level Datum: AHD der.
Origin of Levels: PM203781
RL of Origin: 48.64m
Contour Interval: 0.2m

Scale @A3 1: 200 Dwg No. 6777 S 53 DP A 647

■ surveying ■ town planning ● urban design ● environmental management ● landscape architecture

This plan has been prepared from preliminary survey plan (SP332780) & engineering plans provided on the 15/06/2022 by Peak Urban Pty Ltd.

Development approval has been received for this subdivision (change application 4280/2015/MAMC/E) from Ipswich City Council (23/03/2022). For updates to this approval, visit www.ipswich.qld.gov.au.

At the time of publication of the original issue of this plan, operational works approval for this lot has not yet been granted.

All fill shall be placed and compacted in a controlled manner so that Level 1 level of responsibility may be achieved and certified as per AS3798-2007.

|      |          | No. | by  | Date     | Chkd | Description    |
|------|----------|-----|-----|----------|------|----------------|
|      | S        | Α   | TBG | 20/06/22 | CU   | Original Issue |
| lagi | ssne     |     |     |          |      |                |
|      | <u> </u> |     |     |          |      |                |
|      |          |     |     |          |      |                |
|      |          |     |     |          |      |                |