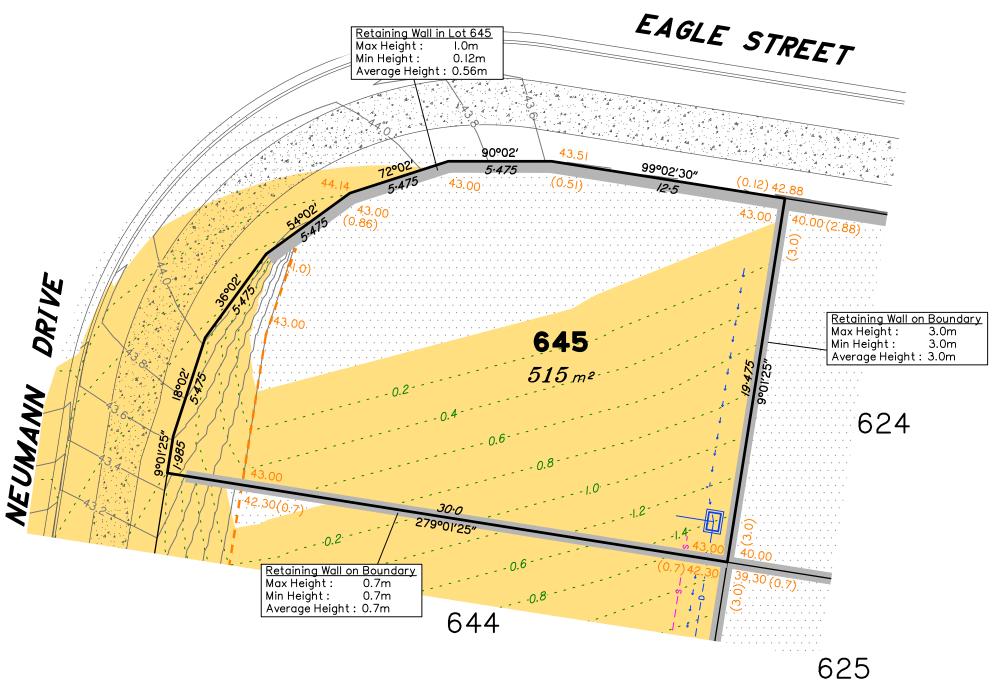

# Disclosure Plan for Proposed Lot 645 on SP332780

Described as part of Lot 5007 on SP327889 Existing Title Reference: 51283423

Locality of Collingwood Park (Ipswich City Council)

Level Datum: AHD der. Origin of Levels: PM203781 RL of Origin: 48.64m Contour Interval: 0.2m Scale @A3 1: 200

#### **LEGEND** Area of Cut Area of Fill Finished Surface Contours Depth of Fill Contours Retaining Wall (1.0)(Visible height shown on lower side of wall) Proposed Earthworks Pad Finished Design Surface Level Future Lot Boundary Sewer Line / Manhole Drainage Line / Pit Not all items in this legend may be relevant to the lot

#### NOTES

shown on this plan.

This plan has been prepared from preliminary survey plan (SP332780) & engineering plans provided on the 15/06/2022 by Peak Urban Pty Ltd.

Development approval has been received for this subdivision (change application 4280/2015/MAMC/E) from Ipswich City Council (23/03/2022). For updates to this approval, visit www.ipswich.qld.gov.au.

At the time of publication of the original issue of this plan, operational works approval for this lot has not yet been granted.

All fill shall be placed and compacted in a controlled manner so that Level 1 level of responsibility may be achieved and certified as per AS3798-2007.