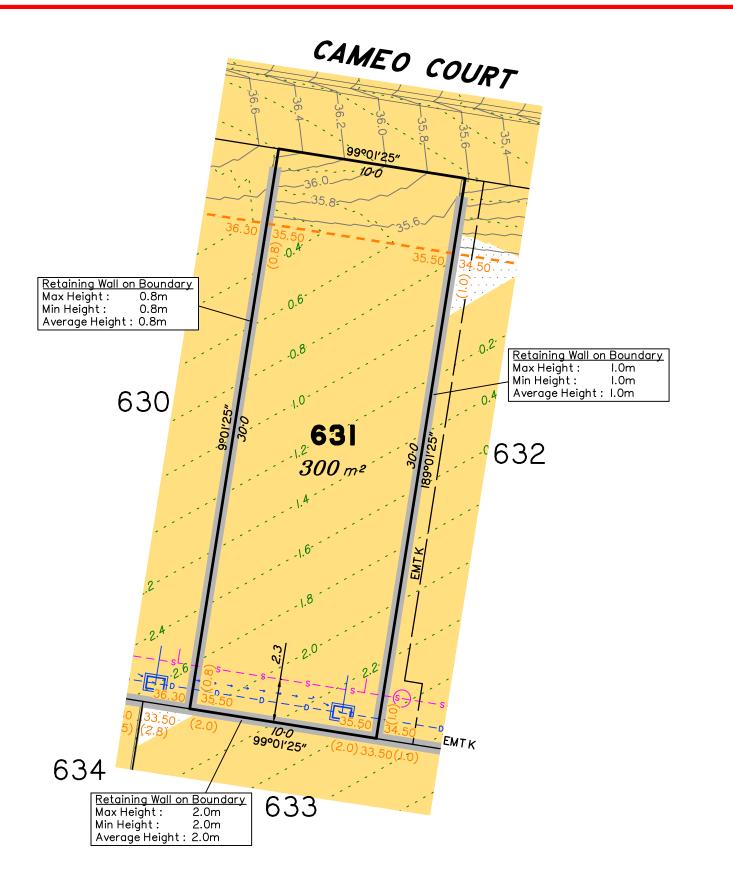

# Disclosure Plan for Proposed Lot 631 on SP332780

Described as part of Lot 5007 on SP327889 Existing Title Reference: 51283423

Locality of Collingwood Park (Ipswich City Council)

Level Datum: AHD der. Origin of Levels: PM203781 RL of Origin: 48.64m Contour Interval: 0.2m

Scale @A3 1: 200

# Area of Cut Area of Fill Finished Surface Contours Depth of Fill Contours Retaining Wall (Visible height shown on lower side of wall) Proposed Earthworks Pad 43.25 Finished Design Surface Level Future Lot Boundary Sewer Line / Manhole

Not all items in this legend may be relevant to the lot shown on this plan.

Drainage Line / Pit

Lot 632 contains Easement K on SP332780 for services benefiting Urban Utilities.

|  |          | No. | by  | Date     | Chkd | Description    |
|--|----------|-----|-----|----------|------|----------------|
|  | S        | Α   | TBG | 20/06/22 | CU   | Original Issue |
|  | enss     |     |     |          |      |                |
|  | <u>~</u> |     |     |          |      |                |
|  |          |     |     |          |      |                |
|  |          |     |     |          |      |                |