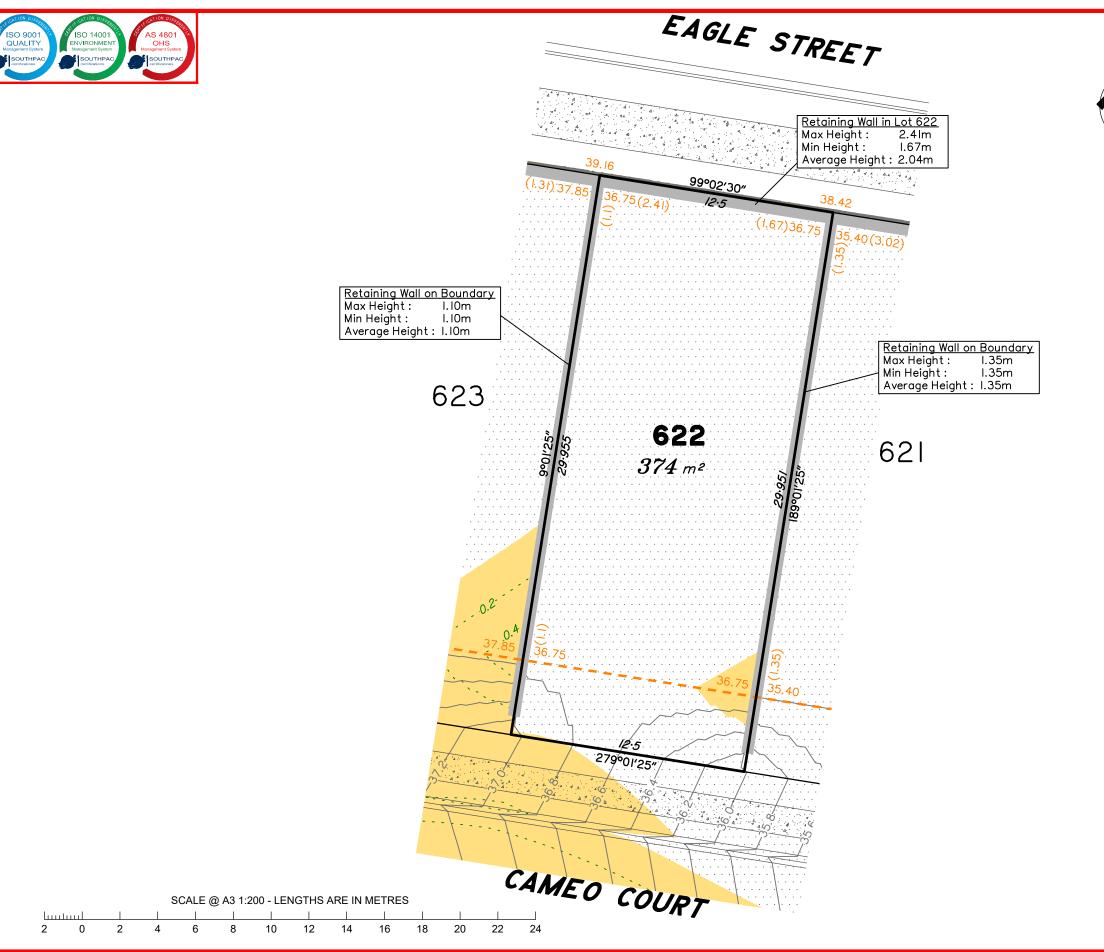

Parts of Lot 622 are subject to areas of fill less than 0.2m in depth.

|   |          | No. | by  | Date     | Chkd | Description    |
|---|----------|-----|-----|----------|------|----------------|
|   | S        | Α   | TBG | 20/06/22 | CU   | Original Issue |
| ı | ssue     |     |     |          |      |                |
| ı | <u>s</u> |     |     |          |      |                |
| ı |          |     |     |          |      |                |
| ı |          |     |     |          |      |                |

# Disclosure Plan for Proposed Lot 622 on SP332780

Described as part of Lot 5007 on SP327889 Existing Title Reference: 51283423

Locality of Collingwood Park (Ipswich City Council)

Level Datum: AHD der. Origin of Levels: PM203781 RL of Origin: 48.64m Contour Interval: 0.2m

### Disclosure Plan for Proposed Lot 623 on SP332780

Described as part of Lot 5007 on SP327889 Existing Title Reference: 51283423

Locality of Collingwood Park (Ipswich City Council)

Level Datum: AHD der.
Origin of Levels: PM203781
RL of Origin: 48.64m
Contour Interval: 0.2m