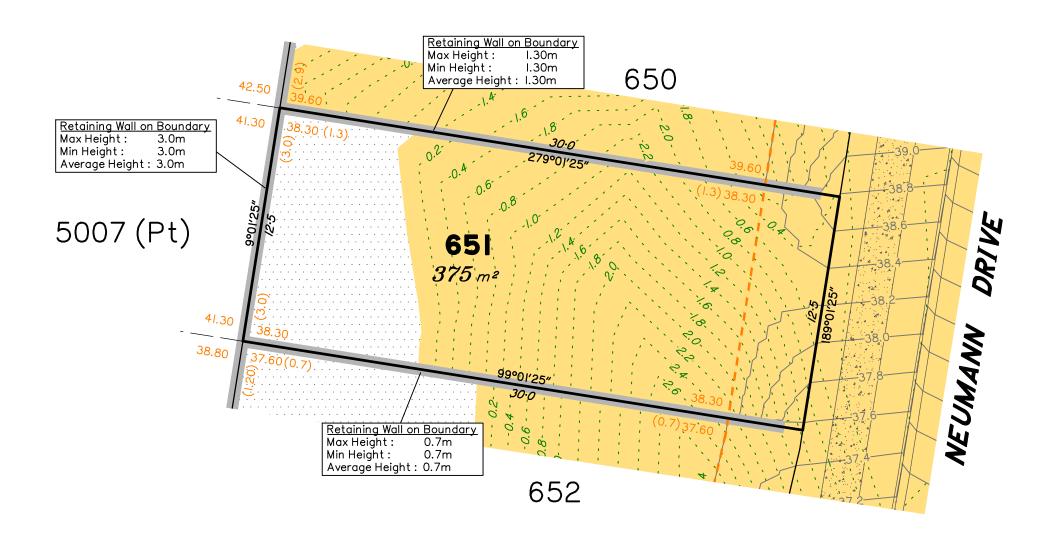

# Disclosure Plan for Proposed Lot 651 on SP332780

Described as part of Lot 5007 on SP327889 Existing Title Reference: 51283423

Locality of Collingwood Park (Ipswich City Council)

Level Datum: AHD der.
Origin of Levels: PM203781
RL of Origin: 48.64m
Contour Interval: 0.2m
Scale @A3 1: 200

Dwg No. 6777 S 53 DP A\_651

surveying ∅ town planning ∅ urban design ∅ environmental management ∅ landscape architecture

and construction of operational works.

Locality of Collingwood Park (Ipswich City Council)