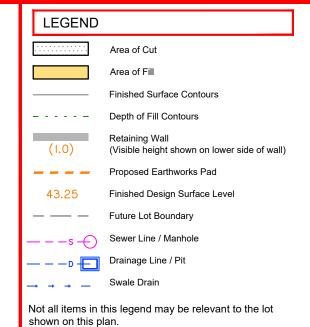

| LEGEND                                                                      |                                                                |  |  |  |  |
|-----------------------------------------------------------------------------|----------------------------------------------------------------|--|--|--|--|
|                                                                             | Area of Cut                                                    |  |  |  |  |
|                                                                             | Area of Fill                                                   |  |  |  |  |
|                                                                             | Finished Surface Contours                                      |  |  |  |  |
|                                                                             | Depth of Fill Contours                                         |  |  |  |  |
| (1.0)                                                                       | Retaining Wall<br>(Visible height shown on lower side of wall) |  |  |  |  |
|                                                                             | Proposed Earthworks Pad                                        |  |  |  |  |
| 43.25                                                                       | Finished Design Surface Level                                  |  |  |  |  |
|                                                                             | Future Lot Boundary                                            |  |  |  |  |
| — — — s —                                                                   | Sewer Line / Manhole                                           |  |  |  |  |
| — — — D                                                                     | Drainage Line / Pit                                            |  |  |  |  |
| → → → —                                                                     | Swale Drain                                                    |  |  |  |  |
| Not all items in this legend may be relevant to the lot shown on this plan. |                                                                |  |  |  |  |