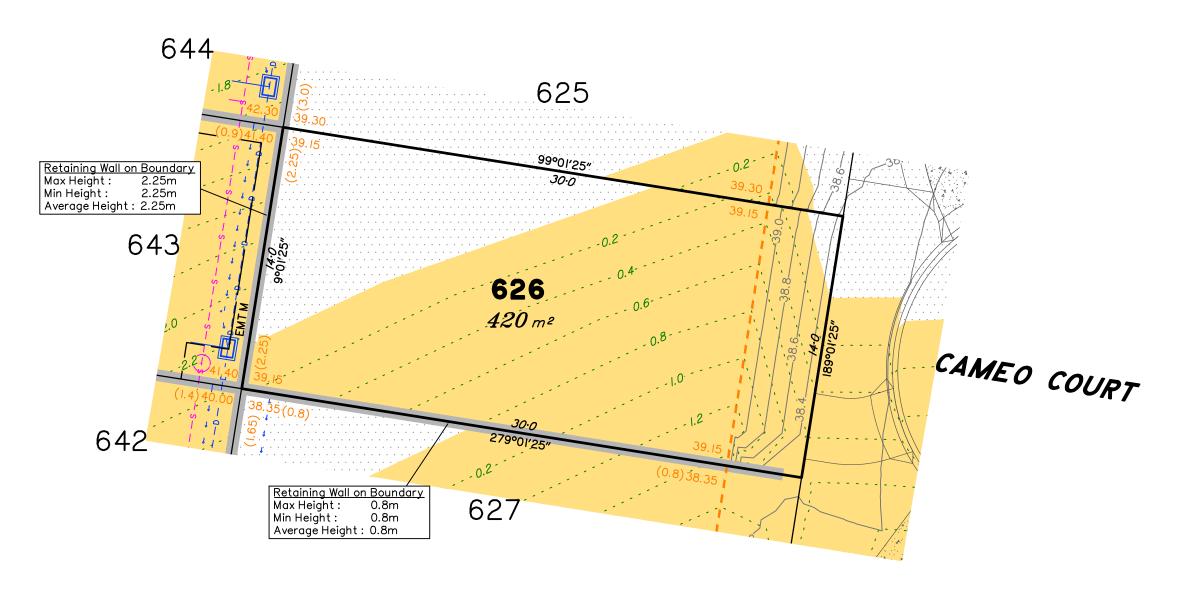

# Disclosure Plan for Proposed Lot 626 on SP332780

Described as part of Lot 5007 on SP327889 Existing Title Reference: 51283423

Locality of Collingwood Park (Ipswich City Council)

Level Datum: AHD der.
Origin of Levels: PM203781
RL of Origin: 48.64m
Contour Interval: 0.2m
Scale @A3 1: 200

shown on this plan.

This plan has been prepared from preliminary survey plan (SP332780) & engineering plans provided on the 15/06/2022 by Peak Urban Pty Ltd.

Development approval has been received for this subdivision (change application 4280/2015/MAMC/E) from Ipswich City Council (23/03/2022). For updates to this approval, visit www.ipswich.qld.gov.au.

At the time of publication of the original issue of this plan, operational works approval for this lot has not yet been granted.

All fill shall be placed and compacted in a controlled manner so that Level 1 level of responsibility may be achieved and certified as per AS3798-2007.

|    | No. | by  | Date     | Chkd | Description    |
|----|-----|-----|----------|------|----------------|
| es | Α   | TBG | 20/06/22 | CU   | Original Issue |
|    |     |     |          |      |                |
| SS |     |     |          |      |                |
|    |     |     |          |      |                |
|    |     |     |          |      |                |