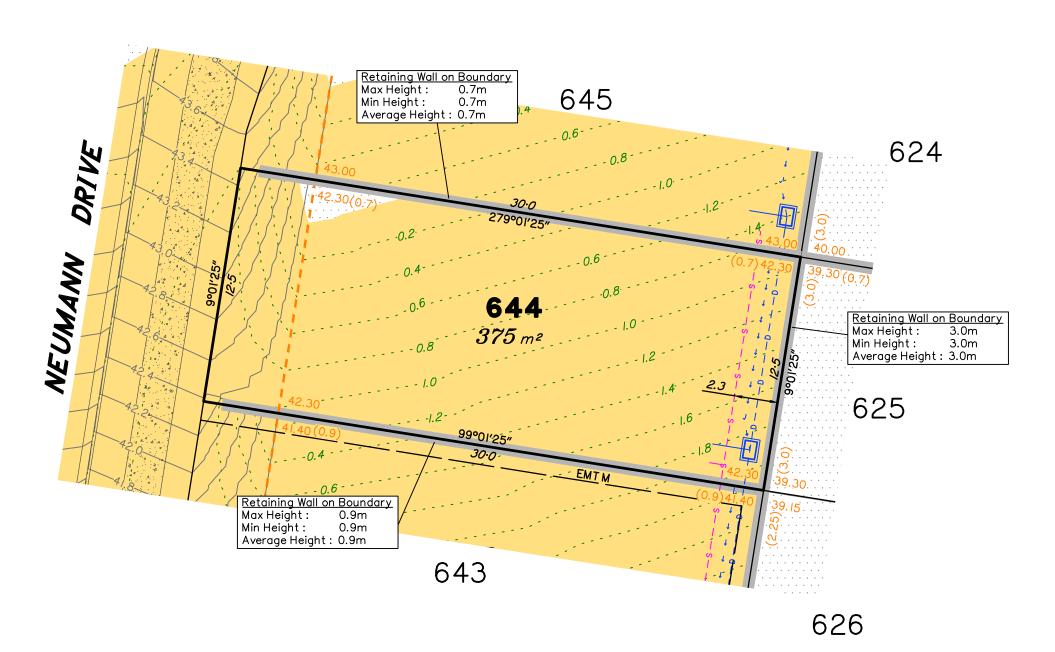

# Disclosure Plan for Proposed Lot 644 on SP332780

Described as part of Lot 5007 on SP327889 Existing Title Reference: 51283423

Locality of Collingwood Park (Ipswich City Council)

Level Datum: AHD der.
Origin of Levels: PM203781
RL of Origin: 48.64m
Contour Interval: 0.2m