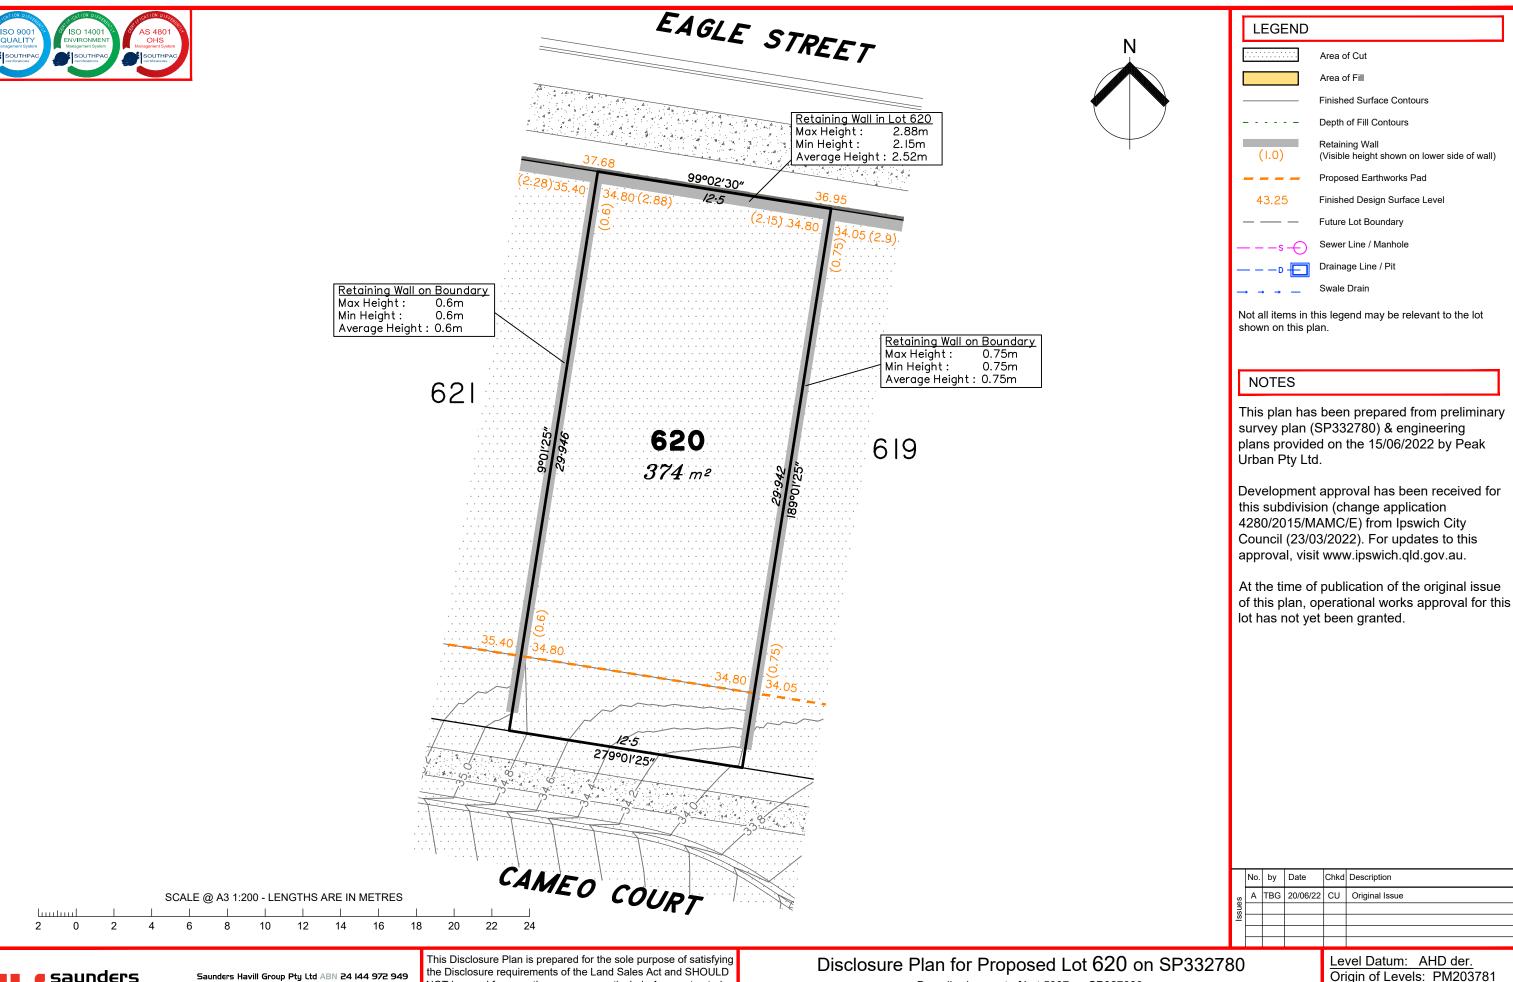

#### NOTES

shown on this plan.

This plan has been prepared from preliminary survey plan (SP332780) & engineering plans provided on the 15/06/2022 by Peak Urban Pty Ltd.

Development approval has been received for this subdivision (change application 4280/2015/MAMC/E) from Ipswich City Council (23/03/2022). For updates to this approval, visit www.ipswich.qld.gov.au.

At the time of publication of the original issue of this plan, operational works approval for this lot has not yet been granted.

All fill shall be placed and compacted in a controlled manner so that Level 1 level of responsibility may be achieved and certified as per AS3798-2007.

Parts of Lot 622 are subject to areas of fill less than 0.2m in depth.

|   |          | No. | by  | Date     | Chkd | Description    |
|---|----------|-----|-----|----------|------|----------------|
|   | S        | Α   | TBG | 20/06/22 | CU   | Original Issue |
| ı | ssue     |     |     |          |      |                |
| ı | <u>s</u> |     |     |          |      |                |
| ı |          |     |     |          |      |                |
| ı |          |     |     |          |      |                |