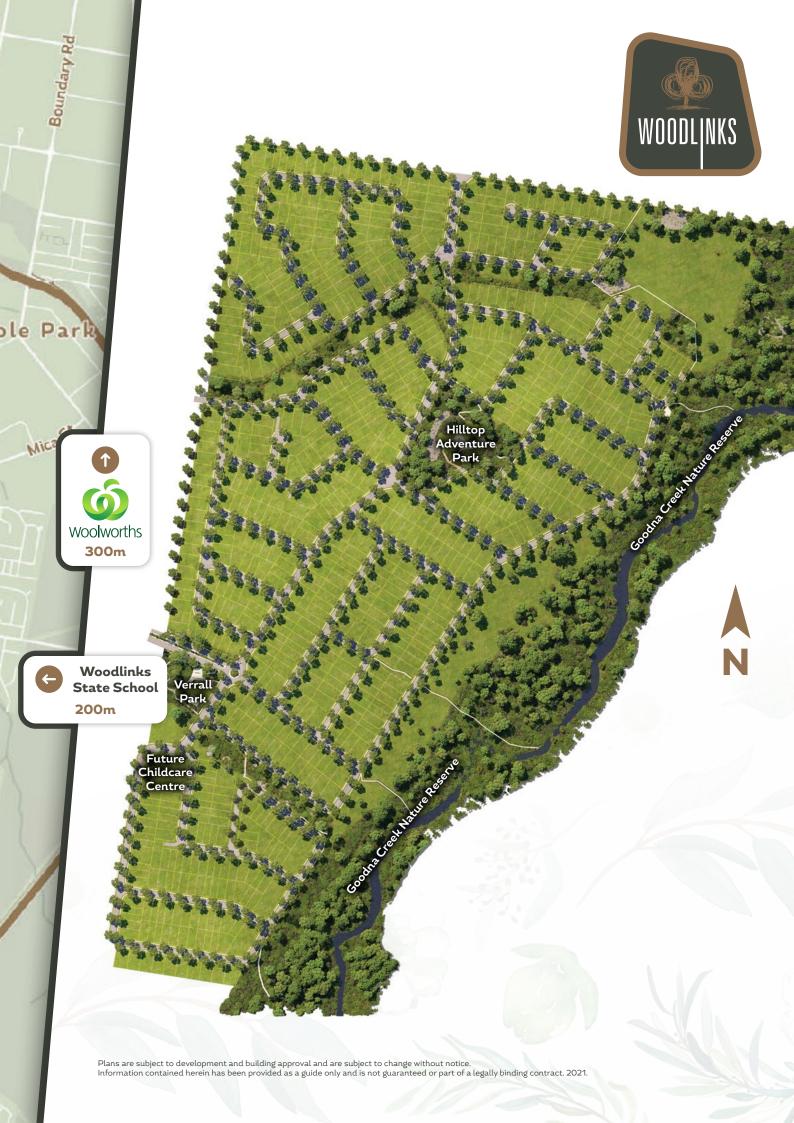

#### **RETAIL AND DINING**

**01** Woolworths Collingwood Park

02 Redbank Plaza

03 Caltex The Foodary Redbank Plains

04 Redbank Town Square

#### PARKS AND OPEN SPACE

05 Verrall Park

06 Hilltop Adventure Parklands

07 Goodna Creek Nature Reserve

08 Harry Ratnam Park

#### **EDUCATION**

09 WoodLinks State School