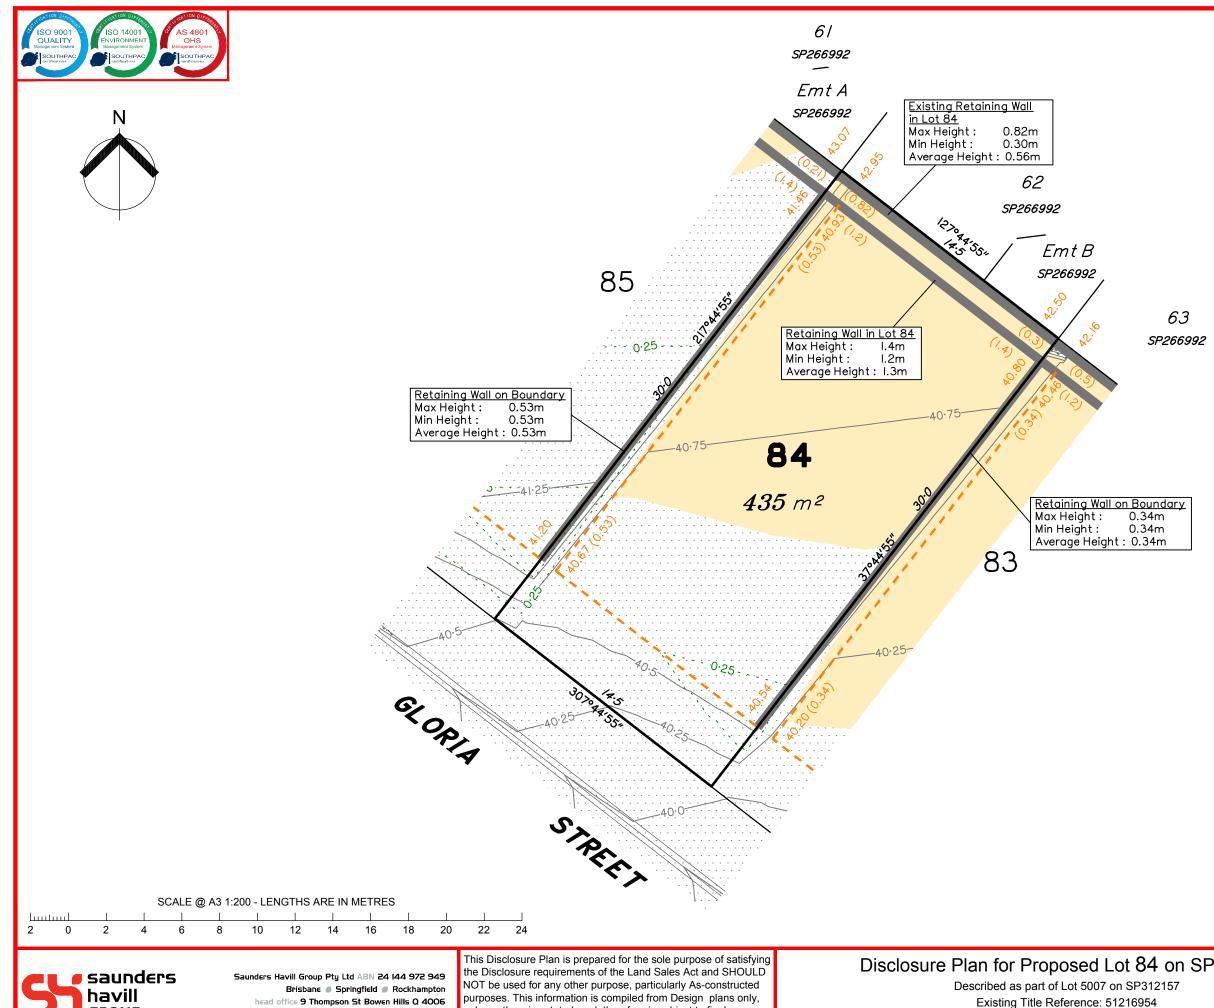

Locality of Collingwood Park (Ipswich City Council)

🟉 surveying 🏉 town planning 🛢 urban design 🗊 environmental management 🛎 landscape architecture

group

|        | LEGEND                                                                                                                                                  |                                                                                               |  |  |
|--------|---------------------------------------------------------------------------------------------------------------------------------------------------------|-----------------------------------------------------------------------------------------------|--|--|
|        | Area                                                                                                                                                    | a of Cut                                                                                      |  |  |
|        | Area                                                                                                                                                    | a of Fill                                                                                     |  |  |
|        | Finis                                                                                                                                                   | shed Surface Contours                                                                         |  |  |
|        | — Dep                                                                                                                                                   | th of Fill Contours                                                                           |  |  |
|        |                                                                                                                                                         | aining Wall<br>ight shown on lower side of wall)                                              |  |  |
|        | Prop                                                                                                                                                    | oosed Earthworks Pad                                                                          |  |  |
|        | 38.78 Finis                                                                                                                                             | shed Design Surface Level                                                                     |  |  |
|        | — — — Futu                                                                                                                                              | ure Lot Boundary                                                                              |  |  |
|        | Not all items in this shown on this plan                                                                                                                | s legend may be relevant to the lot<br>n.                                                     |  |  |
|        |                                                                                                                                                         |                                                                                               |  |  |
|        |                                                                                                                                                         |                                                                                               |  |  |
|        |                                                                                                                                                         |                                                                                               |  |  |
|        |                                                                                                                                                         |                                                                                               |  |  |
|        | NOTES                                                                                                                                                   |                                                                                               |  |  |
|        | survey plan (SI                                                                                                                                         | been prepared from preliminary<br>P317659) and engineering<br>on the 17/11/2020 by Peak Urban |  |  |
|        | -                                                                                                                                                       |                                                                                               |  |  |
|        | Development approval has been received for this subdivision                                                                                             |                                                                                               |  |  |
|        |                                                                                                                                                         | 58/4/MAMC/C) from Ipswich City                                                                |  |  |
|        | Development a<br>Operational Wo                                                                                                                         | pproval has been granted for<br>orks for this lot.                                            |  |  |
|        | All fill shall be placed and compacted in a controlled manner so that Level 1 level of responsibility may be achieved and certified as per AS3798-2007. |                                                                                               |  |  |
|        |                                                                                                                                                         |                                                                                               |  |  |
|        |                                                                                                                                                         |                                                                                               |  |  |
|        |                                                                                                                                                         |                                                                                               |  |  |
|        | No. by Date                                                                                                                                             | Description                                                                                   |  |  |
|        | A TBG 25/06/                                                                                                                                            | /20 Original Issue                                                                            |  |  |
|        | B TBG 20/07/<br>C TBG 18/11/                                                                                                                            |                                                                                               |  |  |
|        |                                                                                                                                                         |                                                                                               |  |  |
| P31765 | 9                                                                                                                                                       | Level Datum: AHD der.<br>Origin of Levels: PM203097                                           |  |  |

RL of Origin: 45.557m Contour Interval: 0.25m Scale @A3 1:200 Dwg No. 6777 S 37 DP C 84

🟉 surveying 🏉 town planning 🛢 urban design 🗊 environmental management 🛎 landscape architecture

unless otherwise stated, and therefore is subject to final survey phone IBOO I23 SHG web www.saundershavill.com and construction of operational works.