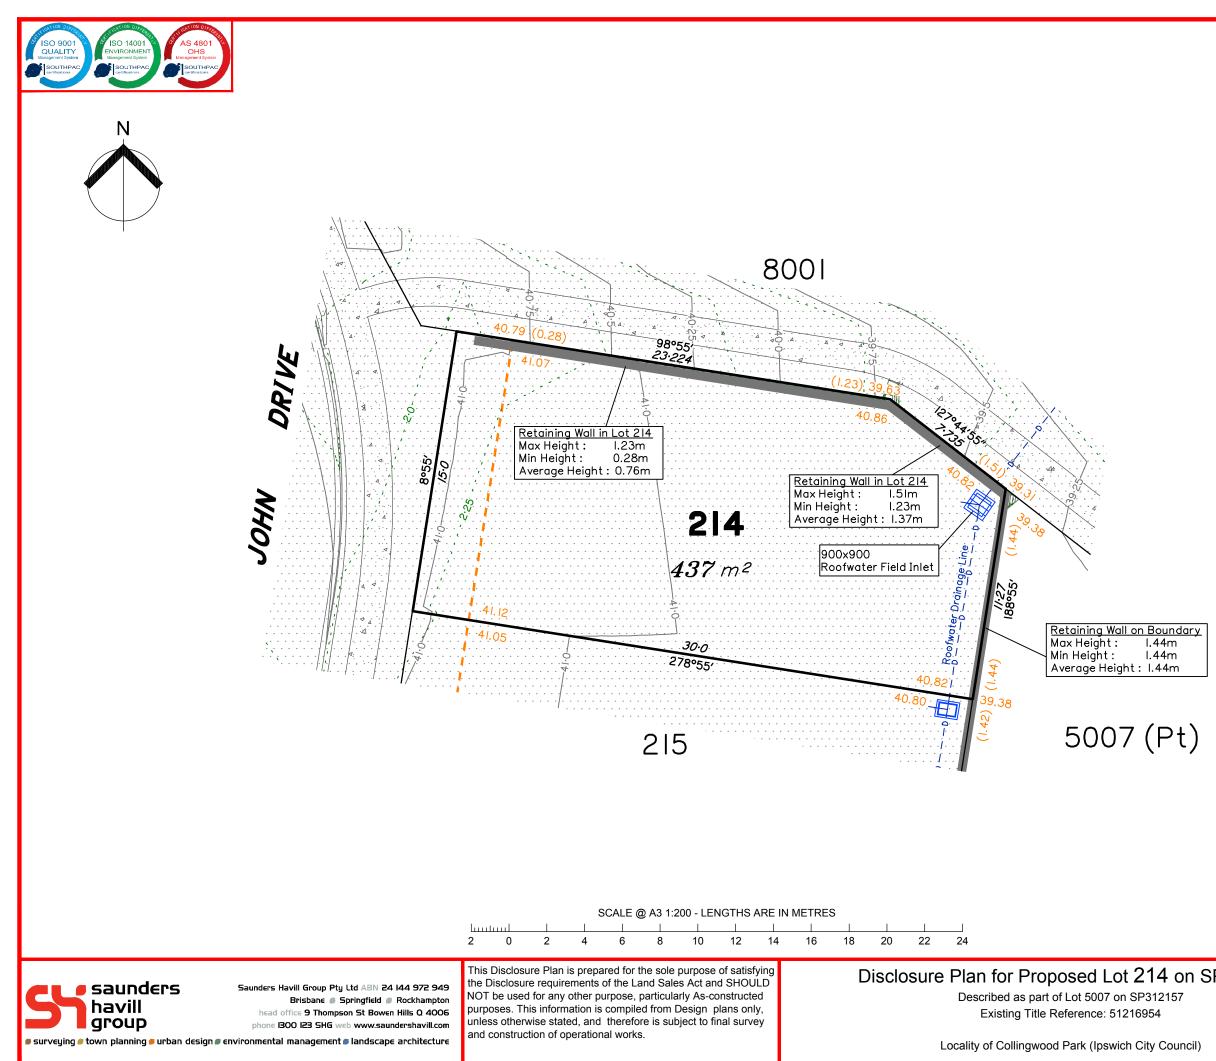

Described as part of Lot 5007 on SP312157 Existing Title Reference: 51216954

Locality of Collingwood Park (Ipswich City Council)

|   | LEGEND                                                                                     |
|---|--------------------------------------------------------------------------------------------|
|   | Area of Cut                                                                                |
|   | Area of Fill                                                                               |
|   | Finished Surface Contours                                                                  |
|   | – – Depth of Fill Contours                                                                 |
|   | (1.5) Retaining Wall<br>(1.5) (Height shown on lower side of wall)                         |
|   | Proposed Earthworks Pad                                                                    |
|   | 38.78 Finished Design Surface Level                                                        |
|   | — — — Future Lot Boundary                                                                  |
|   | Not all items in this legend may be relevant to the lot shown on this plan.                |
|   |                                                                                            |
|   |                                                                                            |
|   |                                                                                            |
|   |                                                                                            |
|   | NOTES                                                                                      |
|   | This plan has been prepared from preliminary                                               |
|   | survey plan (SP317659) and engineering                                                     |
|   | data provided on the 09/07/2020 by Peak Urban Engineers.                                   |
|   |                                                                                            |
|   | Development approval has been received for this subdivision                                |
|   | (application 2558/4/MAMC/C) from Ipswich City                                              |
|   | Council (13/06/2019).                                                                      |
|   | Development approval has been granted for                                                  |
|   | Operational Works for this lot.                                                            |
|   | All fill shall be placed and compacted in a                                                |
|   | controlled manner so that Level 1 level of responsibility may be achieved and certified as |
|   | per AS3798-2007.                                                                           |
|   |                                                                                            |
|   |                                                                                            |
|   |                                                                                            |
|   |                                                                                            |
|   |                                                                                            |
|   |                                                                                            |
|   |                                                                                            |
|   |                                                                                            |
|   | No. by Date Description                                                                    |
|   | A TBG 25/06/20 Original Issue<br>B TBG 20/07/20 Civil Design Update                        |
|   |                                                                                            |
|   |                                                                                            |
| 5 | 9 <u>Level Datum: AHD der.</u><br>Origin of Levels: PM203097                               |
|   | RL of Origin: 45.557m                                                                      |