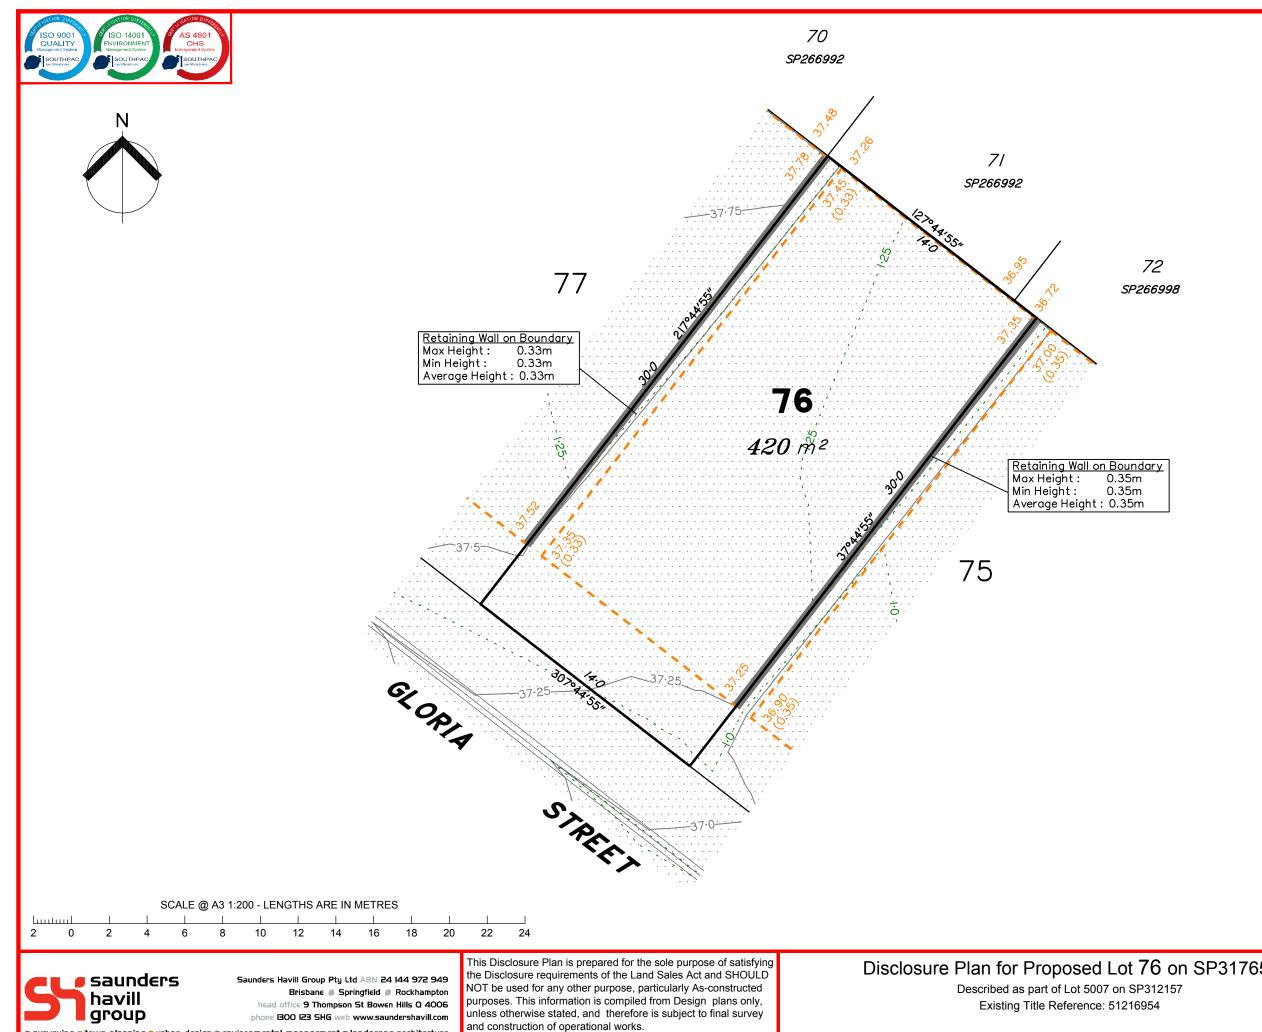

Described as part of Lot 5007 on SP312157 Existing Title Reference: 51216954

Locality of Collingwood Park (Ipswich City Council)

|   | LEGEND                                                                                     |
|---|--------------------------------------------------------------------------------------------|
|   | Area of Cut                                                                                |
|   | Area of Fill                                                                               |
|   | Finished Surface Contours                                                                  |
|   | – – Depth of Fill Contours                                                                 |
|   | (1.5) Retaining Wall<br>(1.5) (Height shown on lower side of wall)                         |
|   | Proposed Earthworks Pad                                                                    |
|   | 38.78 Finished Design Surface Level                                                        |
|   | — — — Future Lot Boundary                                                                  |
|   | Not all items in this legend may be relevant to the lot shown on this plan.                |
|   |                                                                                            |
|   |                                                                                            |
|   |                                                                                            |
|   |                                                                                            |
|   | NOTES                                                                                      |
|   | This plan has been prepared from preliminary                                               |
|   | survey plan (SP317659) and engineering                                                     |
|   | data provided on the 09/07/2020 by Peak Urban Engineers.                                   |
|   |                                                                                            |
|   | Development approval has been received for this subdivision                                |
|   | (application 2558/4/MAMC/C) from Ipswich City                                              |
|   | Council (13/06/2019).                                                                      |
|   | Development approval has been granted for                                                  |
|   | Operational Works for this lot.                                                            |
|   | All fill shall be placed and compacted in a                                                |
|   | controlled manner so that Level 1 level of responsibility may be achieved and certified as |
|   | per AS3798-2007.                                                                           |
|   |                                                                                            |
|   |                                                                                            |
|   |                                                                                            |
|   |                                                                                            |
|   |                                                                                            |
|   |                                                                                            |
|   |                                                                                            |
|   |                                                                                            |
|   | No. by Date Description                                                                    |
|   | A TBG 25/06/20 Original Issue<br>B TBG 20/07/20 Civil Design Update                        |
|   |                                                                                            |
|   |                                                                                            |
| 5 | 9 <u>Level Datum: AHD der.</u><br>Origin of Levels: PM203097                               |
|   | RL of Origin: 45.557m                                                                      |