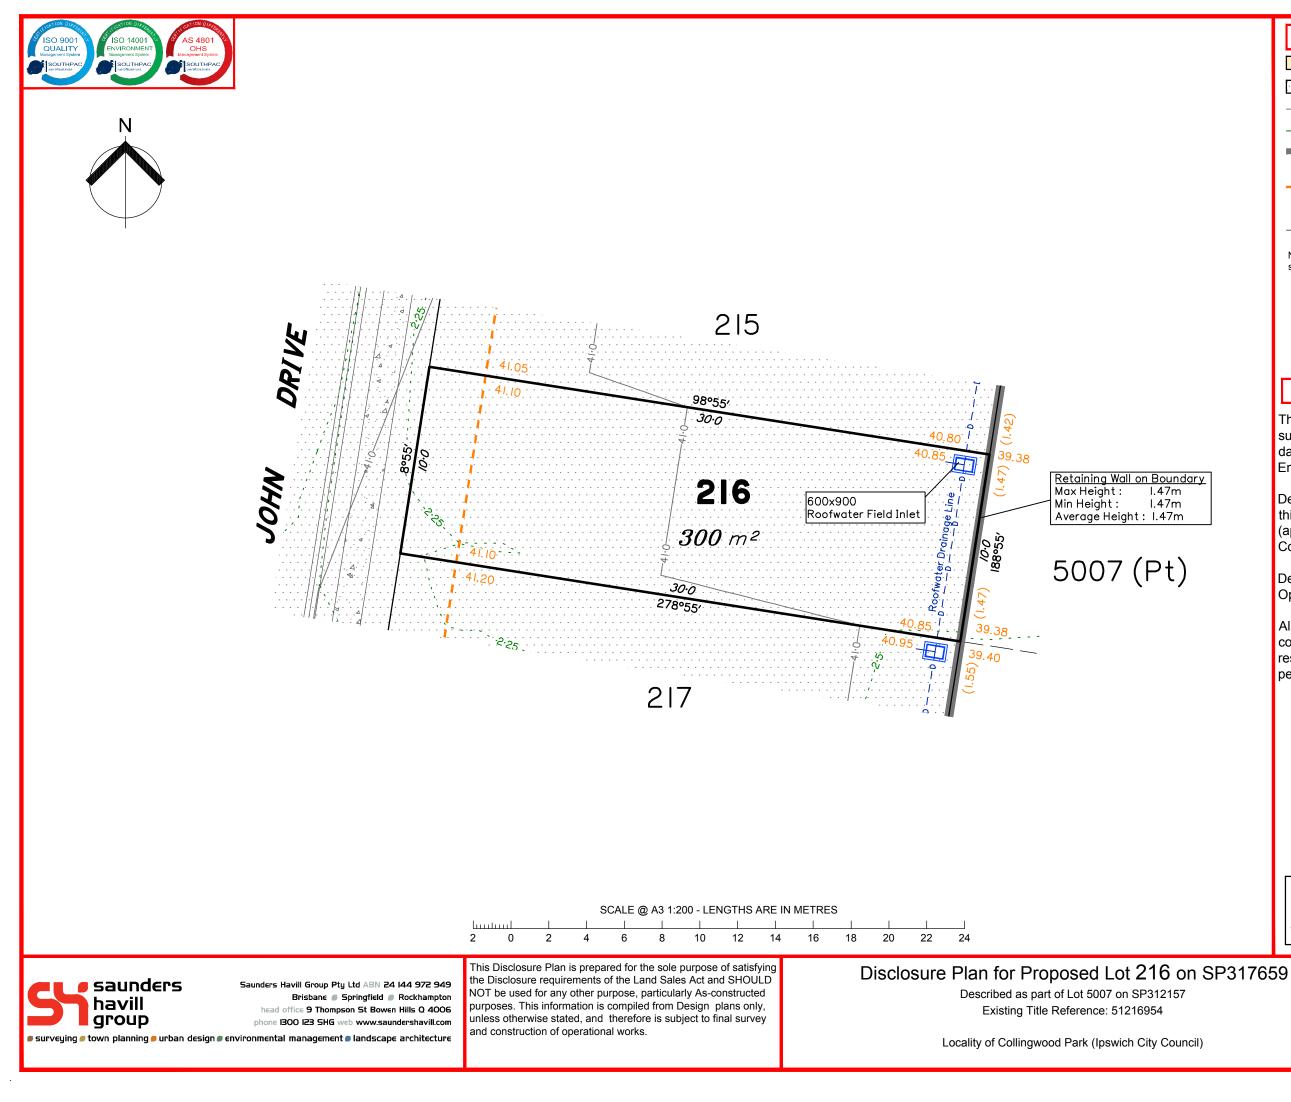

Described as part of Lot 5007 on SP312157 Existing Title Reference: 51216954

Locality of Collingwood Park (Ipswich City Council)

|   | LEGEND                                                                                     |
|---|--------------------------------------------------------------------------------------------|
|   | Area of Cut                                                                                |
|   | Area of Fill                                                                               |
|   | Finished Surface Contours                                                                  |
|   | – – Depth of Fill Contours                                                                 |
|   | (1.5) Retaining Wall<br>(1.5) (Height shown on lower side of wall)                         |
|   | Proposed Earthworks Pad                                                                    |
|   | 38.78 Finished Design Surface Level                                                        |
|   | — — — Future Lot Boundary                                                                  |
|   | Not all items in this legend may be relevant to the lot shown on this plan.                |
|   |                                                                                            |
|   |                                                                                            |
|   |                                                                                            |
|   |                                                                                            |
|   | NOTES                                                                                      |
|   | This plan has been prepared from preliminary                                               |
|   | survey plan (SP317659) and engineering                                                     |
|   | data provided on the 09/07/2020 by Peak Urban Engineers.                                   |
|   |                                                                                            |
|   | Development approval has been received for this subdivision                                |
|   | (application 2558/4/MAMC/C) from Ipswich City                                              |
|   | Council (13/06/2019).                                                                      |
|   | Development approval has been granted for                                                  |
|   | Operational Works for this lot.                                                            |
|   | All fill shall be placed and compacted in a                                                |
|   | controlled manner so that Level 1 level of responsibility may be achieved and certified as |
|   | per AS3798-2007.                                                                           |
|   |                                                                                            |
|   |                                                                                            |
|   |                                                                                            |
|   |                                                                                            |
|   |                                                                                            |
|   |                                                                                            |
|   |                                                                                            |
|   |                                                                                            |
|   | No. by Date Description                                                                    |
|   | A TBG 25/06/20 Original Issue<br>B TBG 20/07/20 Civil Design Update                        |
|   |                                                                                            |
|   |                                                                                            |
| 5 | 9 <u>Level Datum: AHD der.</u><br>Origin of Levels: PM203097                               |
|   | RL of Origin: 45.557m                                                                      |