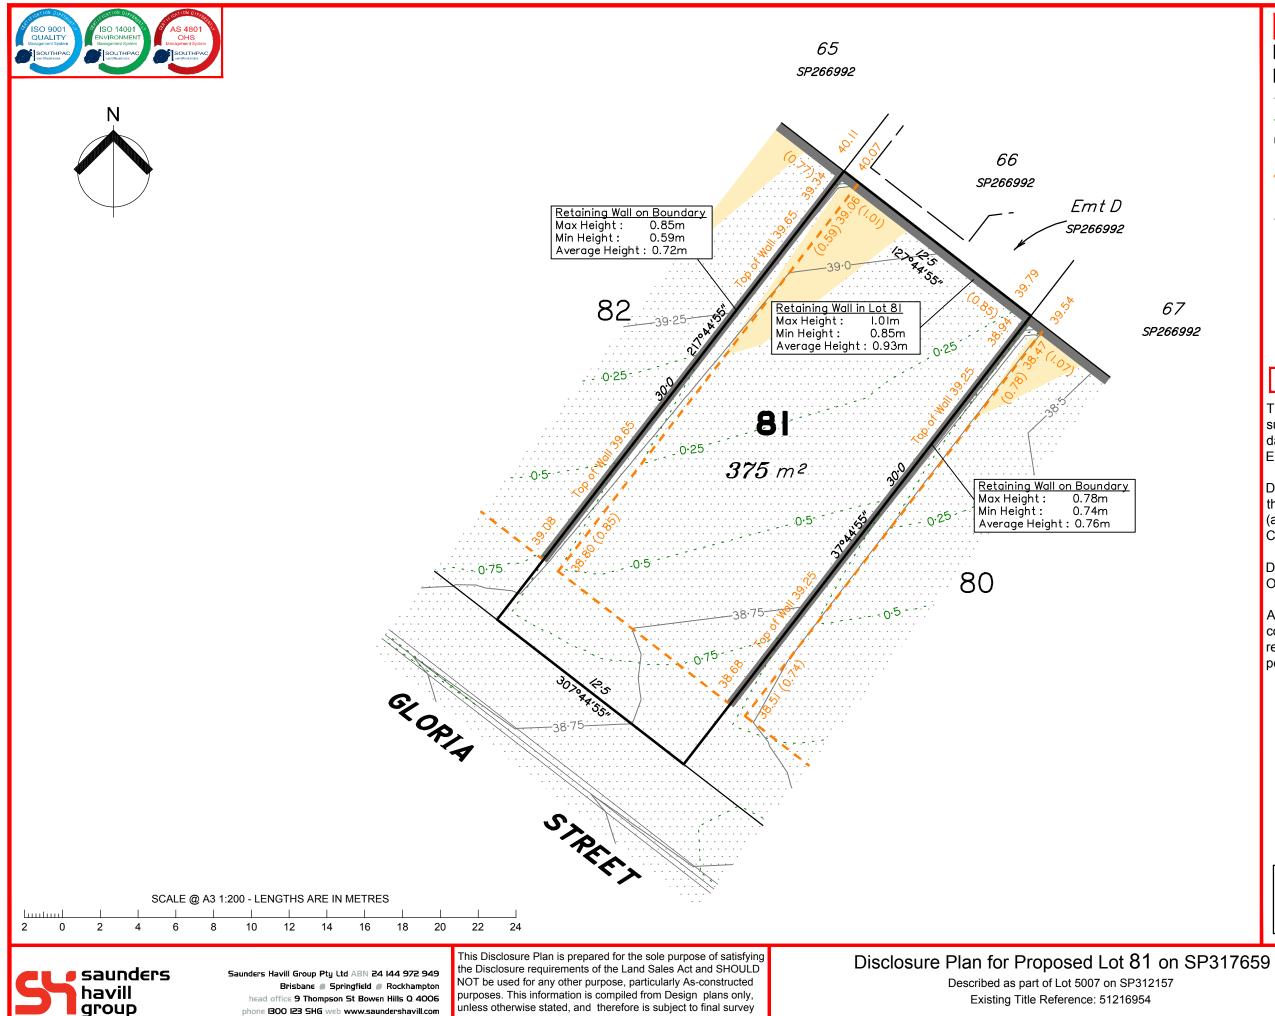

group

Existing Title Reference: 51216954

Locality of Collingwood Park (Ipswich City Council)

| _ |                                                                                                                                              |  |  |  |  |  |
|---|----------------------------------------------------------------------------------------------------------------------------------------------|--|--|--|--|--|
|   | LEGEND                                                                                                                                       |  |  |  |  |  |
|   | Area of Cut                                                                                                                                  |  |  |  |  |  |
|   | Area of Fill                                                                                                                                 |  |  |  |  |  |
|   | Finished Surface Contours                                                                                                                    |  |  |  |  |  |
|   | – – Depth of Fill Contours                                                                                                                   |  |  |  |  |  |
|   | (1.5) Retaining Wall<br>(Height shown on lower side of wall)                                                                                 |  |  |  |  |  |
|   | Proposed Earthworks Pad                                                                                                                      |  |  |  |  |  |
|   | 38.78 Finished Design Surface Level                                                                                                          |  |  |  |  |  |
|   | — — Future Lot Boundary                                                                                                                      |  |  |  |  |  |
|   | Not all items in this legend may be relevant to the lot shown on this plan.                                                                  |  |  |  |  |  |
|   |                                                                                                                                              |  |  |  |  |  |
|   |                                                                                                                                              |  |  |  |  |  |
|   |                                                                                                                                              |  |  |  |  |  |
|   |                                                                                                                                              |  |  |  |  |  |
|   |                                                                                                                                              |  |  |  |  |  |
|   | NOTES                                                                                                                                        |  |  |  |  |  |
|   | This plan has been prepared from preliminary                                                                                                 |  |  |  |  |  |
|   | survey plan (SP317659) and engineering data provided on the 17/11/2020 by Peak Urban                                                         |  |  |  |  |  |
|   | Engineers.                                                                                                                                   |  |  |  |  |  |
|   | Development approval has been received for                                                                                                   |  |  |  |  |  |
|   | this subdivision                                                                                                                             |  |  |  |  |  |
|   | (application 2558/4/MAMC/C) from Ipswich City Council (13/06/2019).                                                                          |  |  |  |  |  |
|   | Development approval has been granted for<br>Operational Works for this lot.                                                                 |  |  |  |  |  |
|   | All fill shall be placed and compacted in a                                                                                                  |  |  |  |  |  |
|   | controlled manner so that Level 1 level of                                                                                                   |  |  |  |  |  |
|   | responsibility may be achieved and certified as per AS3798-2007.                                                                             |  |  |  |  |  |
|   | per A33796-2007.                                                                                                                             |  |  |  |  |  |
|   |                                                                                                                                              |  |  |  |  |  |
|   |                                                                                                                                              |  |  |  |  |  |
|   |                                                                                                                                              |  |  |  |  |  |
|   |                                                                                                                                              |  |  |  |  |  |
|   |                                                                                                                                              |  |  |  |  |  |
|   |                                                                                                                                              |  |  |  |  |  |
|   |                                                                                                                                              |  |  |  |  |  |
|   |                                                                                                                                              |  |  |  |  |  |
|   | No. by Date Description                                                                                                                      |  |  |  |  |  |
|   | A TBG 25/06/20 Original Issue<br>B TBG 20/07/20 Civil Design Update                                                                          |  |  |  |  |  |
|   | Z         C         TBG         24/09/20         Ret Wall Update           D         TBG         18/11/20         Ret Wall in Lot 805 Update |  |  |  |  |  |
|   |                                                                                                                                              |  |  |  |  |  |
| 5 | 9 <u>Level Datum: AHD der.</u><br>Origin of Levels: PM203097                                                                                 |  |  |  |  |  |
|   | RL of Origin: 45.557m                                                                                                                        |  |  |  |  |  |
|   | Contour Interval: 0.25m                                                                                                                      |  |  |  |  |  |

Scale @A3 1: 200

Dwg No. 6777 S 37 DP D 82

purposes. This information is compiled from Design plans only, head office 9 Thompson St Bowen Hills Q 4006 unless otherwise stated, and therefore is subject to final survey phone IBOO I23 SHG web www.saundershavill.com and construction of operational works. 🟉 surveying 🏉 town planning 🛢 urban design 🗊 environmental management 🛎 landscape architecture