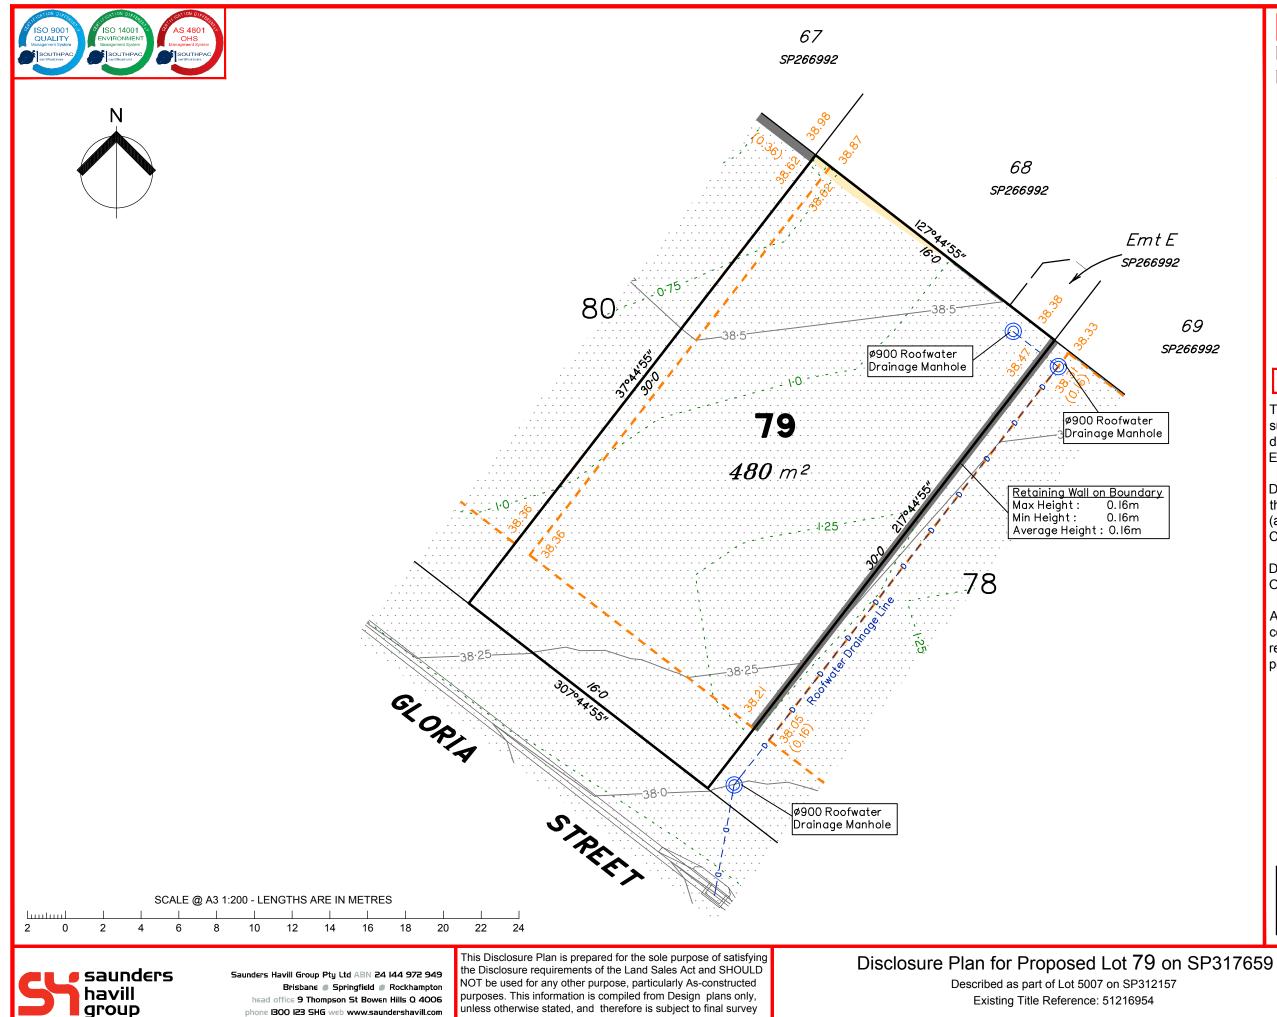

Locality of Collingwood Park (Ipswich City Council)

|     | LEGEND                                                                                     |  |  |
|-----|--------------------------------------------------------------------------------------------|--|--|
|     | Area of Cut                                                                                |  |  |
|     | Area of Fill                                                                               |  |  |
|     | Finished Surface Contours                                                                  |  |  |
|     | Depth of Fill Contours                                                                     |  |  |
|     | (1.5) (Height shown on lower side of wall)                                                 |  |  |
|     | Proposed Earthworks Pad                                                                    |  |  |
|     | 38.78 Finished Design Surface Level                                                        |  |  |
|     | — — Future Lot Boundary                                                                    |  |  |
|     | Not all items in this legend may be relevant to the lot                                    |  |  |
|     | shown on this plan.                                                                        |  |  |
|     |                                                                                            |  |  |
|     |                                                                                            |  |  |
| )   |                                                                                            |  |  |
| 992 |                                                                                            |  |  |
|     | NOTES                                                                                      |  |  |
|     | This plan has been prepared from preliminary                                               |  |  |
|     | survey plan (SP317659) and engineering                                                     |  |  |
|     | data provided on the 09/07/2020 by Peak Urban<br>Engineers.                                |  |  |
|     | -                                                                                          |  |  |
|     | Development approval has been received for this subdivision                                |  |  |
|     | (application 2558/4/MAMC/C) from Ipswich City                                              |  |  |
|     | Council (13/06/2019).                                                                      |  |  |
|     | Development approval has been granted for                                                  |  |  |
|     | Operational Works for this lot.                                                            |  |  |
|     | All fill shall be placed and compacted in a                                                |  |  |
|     | controlled manner so that Level 1 level of responsibility may be achieved and certified as |  |  |
|     | per AS3798-2007.                                                                           |  |  |
|     |                                                                                            |  |  |
|     |                                                                                            |  |  |
|     |                                                                                            |  |  |
|     |                                                                                            |  |  |
|     |                                                                                            |  |  |
|     |                                                                                            |  |  |
|     |                                                                                            |  |  |
|     |                                                                                            |  |  |
|     | No. by Date Description                                                                    |  |  |
|     | A TBG 25/06/20 Original Issue<br>B TBG 20/07/20 Civil Design Update                        |  |  |
|     |                                                                                            |  |  |
|     |                                                                                            |  |  |