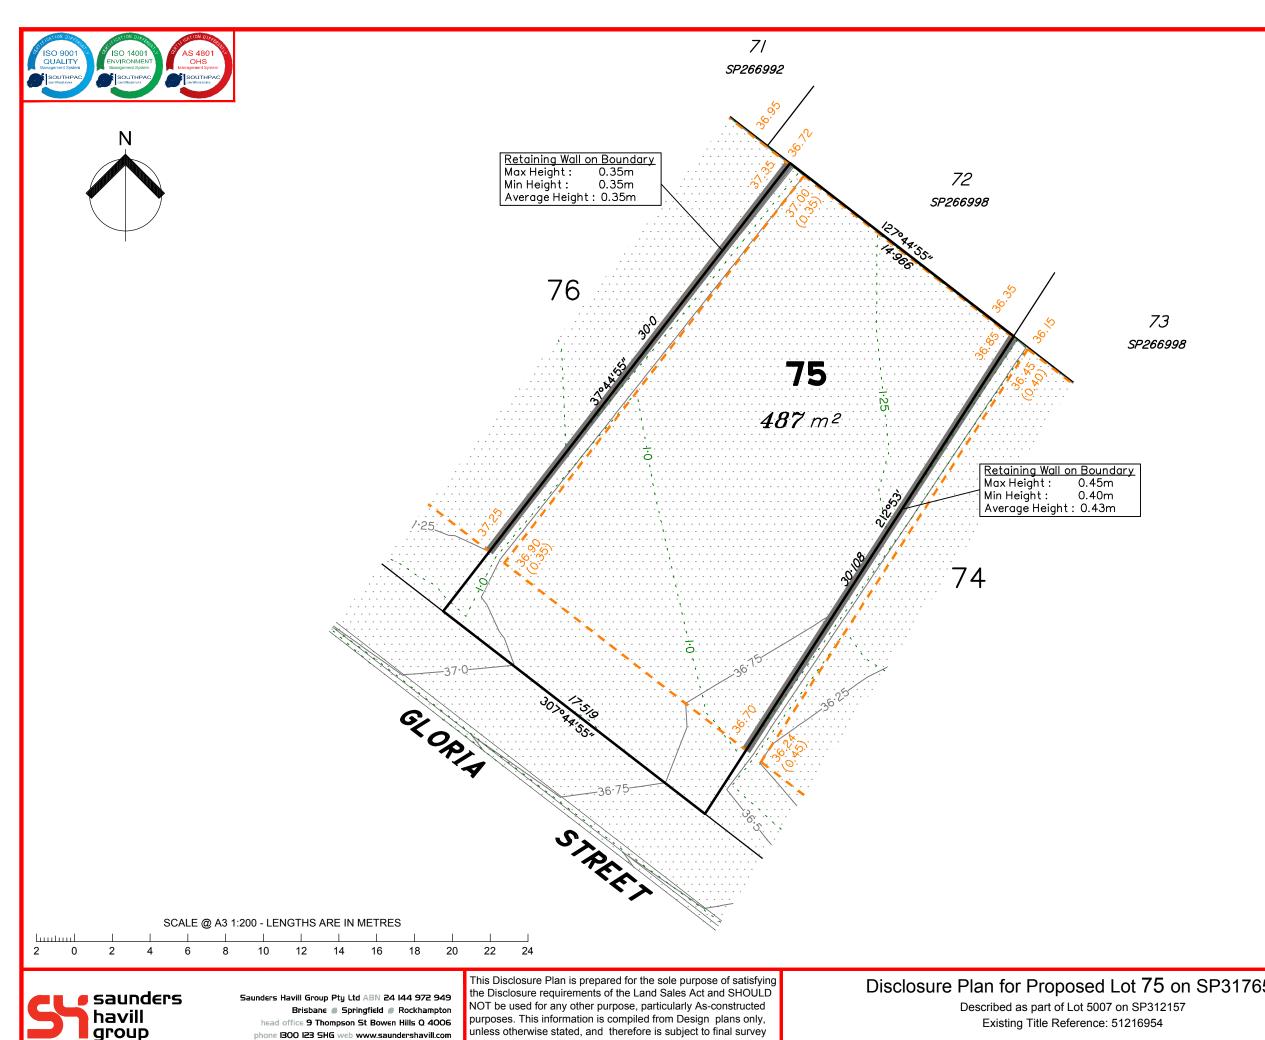

Described as part of Lot 5007 on SP312157 Existing Title Reference: 51216954

Locality of Collingwood Park (Ipswich City Council)

|   | LEGEND                                                                                     |
|---|--------------------------------------------------------------------------------------------|
|   | Area of Cut                                                                                |
|   | Area of Fill                                                                               |
|   | Finished Surface Contours                                                                  |
|   | – – Depth of Fill Contours                                                                 |
|   | (1.5) Retaining Wall<br>(1.5) (Height shown on lower side of wall)                         |
|   | Proposed Earthworks Pad                                                                    |
|   | 38.78 Finished Design Surface Level                                                        |
|   | — — — Future Lot Boundary                                                                  |
|   | Not all items in this legend may be relevant to the lot shown on this plan.                |
|   |                                                                                            |
|   |                                                                                            |
|   |                                                                                            |
|   |                                                                                            |
|   | NOTES                                                                                      |
|   | This plan has been prepared from preliminary                                               |
|   | survey plan (SP317659) and engineering                                                     |
|   | data provided on the 09/07/2020 by Peak Urban Engineers.                                   |
|   |                                                                                            |
|   | Development approval has been received for this subdivision                                |
|   | (application 2558/4/MAMC/C) from Ipswich City                                              |
|   | Council (13/06/2019).                                                                      |
|   | Development approval has been granted for                                                  |
|   | Operational Works for this lot.                                                            |
|   | All fill shall be placed and compacted in a                                                |
|   | controlled manner so that Level 1 level of responsibility may be achieved and certified as |
|   | per AS3798-2007.                                                                           |
|   |                                                                                            |
|   |                                                                                            |
|   |                                                                                            |
|   |                                                                                            |
|   |                                                                                            |
|   |                                                                                            |
|   |                                                                                            |
|   |                                                                                            |
|   | No. by Date Description                                                                    |
|   | A TBG 25/06/20 Original Issue<br>B TBG 20/07/20 Civil Design Update                        |
|   |                                                                                            |
|   |                                                                                            |
| 5 | 9 <u>Level Datum: AHD der.</u><br>Origin of Levels: PM203097                               |
|   | RL of Origin: 45.557m                                                                      |