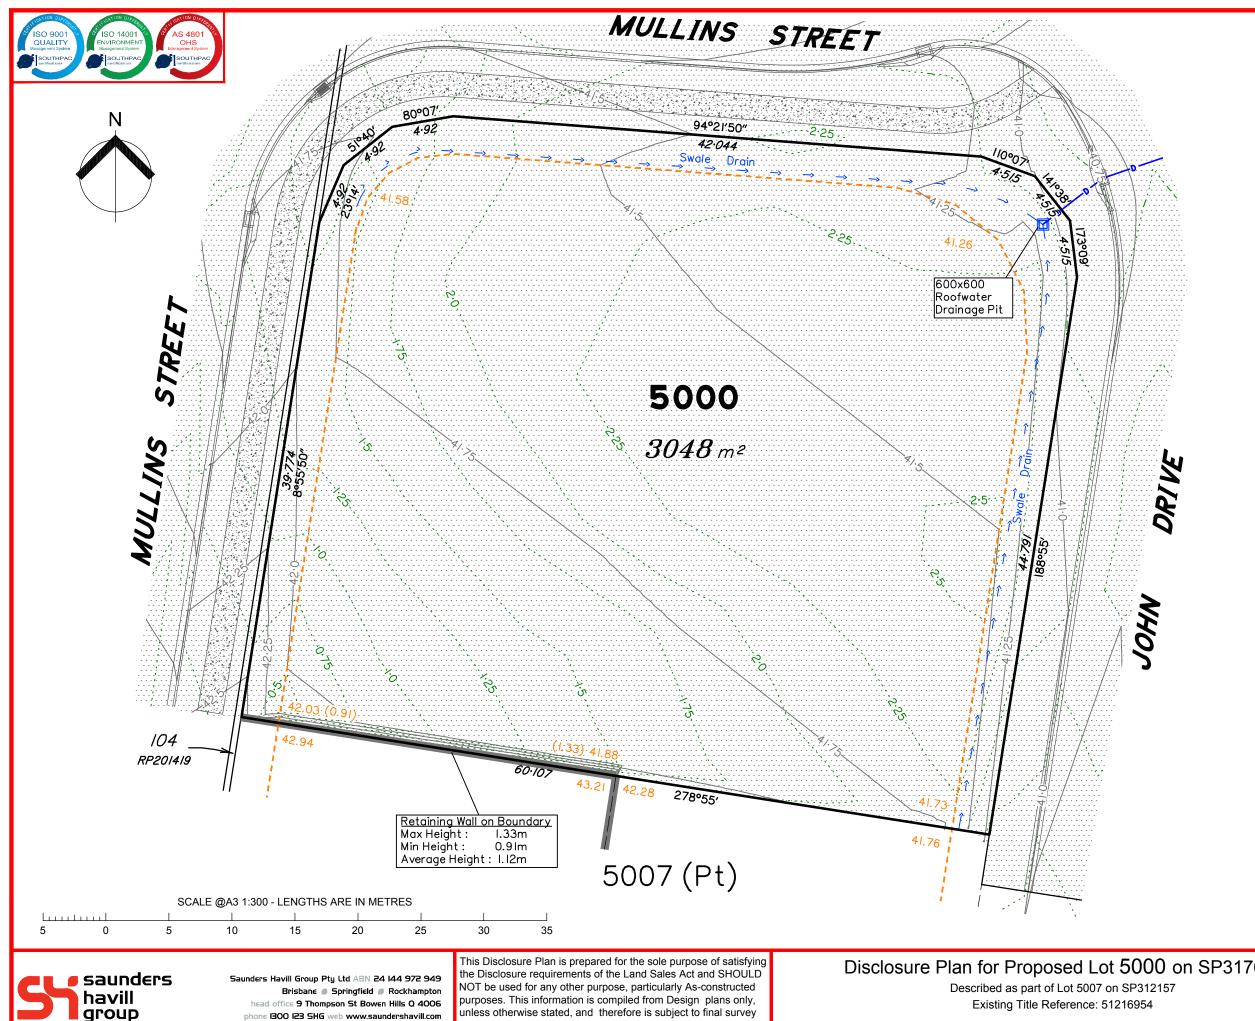

Described as part of Lot 5007 on SP312157 Existing Title Reference: 51216954

Locality of Collingwood Park (Ipswich City Council)

|   | LEGEND                                                                                     |
|---|--------------------------------------------------------------------------------------------|
|   | Area of Cut                                                                                |
|   | Area of Fill                                                                               |
|   | Finished Surface Contours                                                                  |
|   | – – Depth of Fill Contours                                                                 |
|   | (1.5) Retaining Wall<br>(1.5) (Height shown on lower side of wall)                         |
|   | Proposed Earthworks Pad                                                                    |
|   | 38.78 Finished Design Surface Level                                                        |
|   | — — — Future Lot Boundary                                                                  |
|   | Not all items in this legend may be relevant to the lot shown on this plan.                |
|   |                                                                                            |
|   |                                                                                            |
|   |                                                                                            |
|   |                                                                                            |
|   | NOTES                                                                                      |
|   | This plan has been prepared from preliminary                                               |
|   | survey plan (SP317659) and engineering                                                     |
|   | data provided on the 09/07/2020 by Peak Urban Engineers.                                   |
|   |                                                                                            |
|   | Development approval has been received for this subdivision                                |
|   | (application 2558/4/MAMC/C) from Ipswich City                                              |
|   | Council (13/06/2019).                                                                      |
|   | Development approval has been granted for                                                  |
|   | Operational Works for this lot.                                                            |
|   | All fill shall be placed and compacted in a                                                |
|   | controlled manner so that Level 1 level of responsibility may be achieved and certified as |
|   | per AS3798-2007.                                                                           |
|   |                                                                                            |
|   |                                                                                            |
|   |                                                                                            |
|   |                                                                                            |
|   |                                                                                            |
|   |                                                                                            |
|   |                                                                                            |
|   |                                                                                            |
|   | No. by Date Description                                                                    |
|   | A TBG 25/06/20 Original Issue<br>B TBG 20/07/20 Civil Design Update                        |
|   |                                                                                            |
|   |                                                                                            |
| 5 | 9 <u>Level Datum: AHD der.</u><br>Origin of Levels: PM203097                               |
|   | RL of Origin: 45.557m                                                                      |

Contour Interval: 0.25m

and construction of operational works. 🟉 surveying 🏉 town planning 🛢 urban design 🗊 environmental management 🛎 landscape architecture

Locality of Collingwood Park (Ipswich City Council)