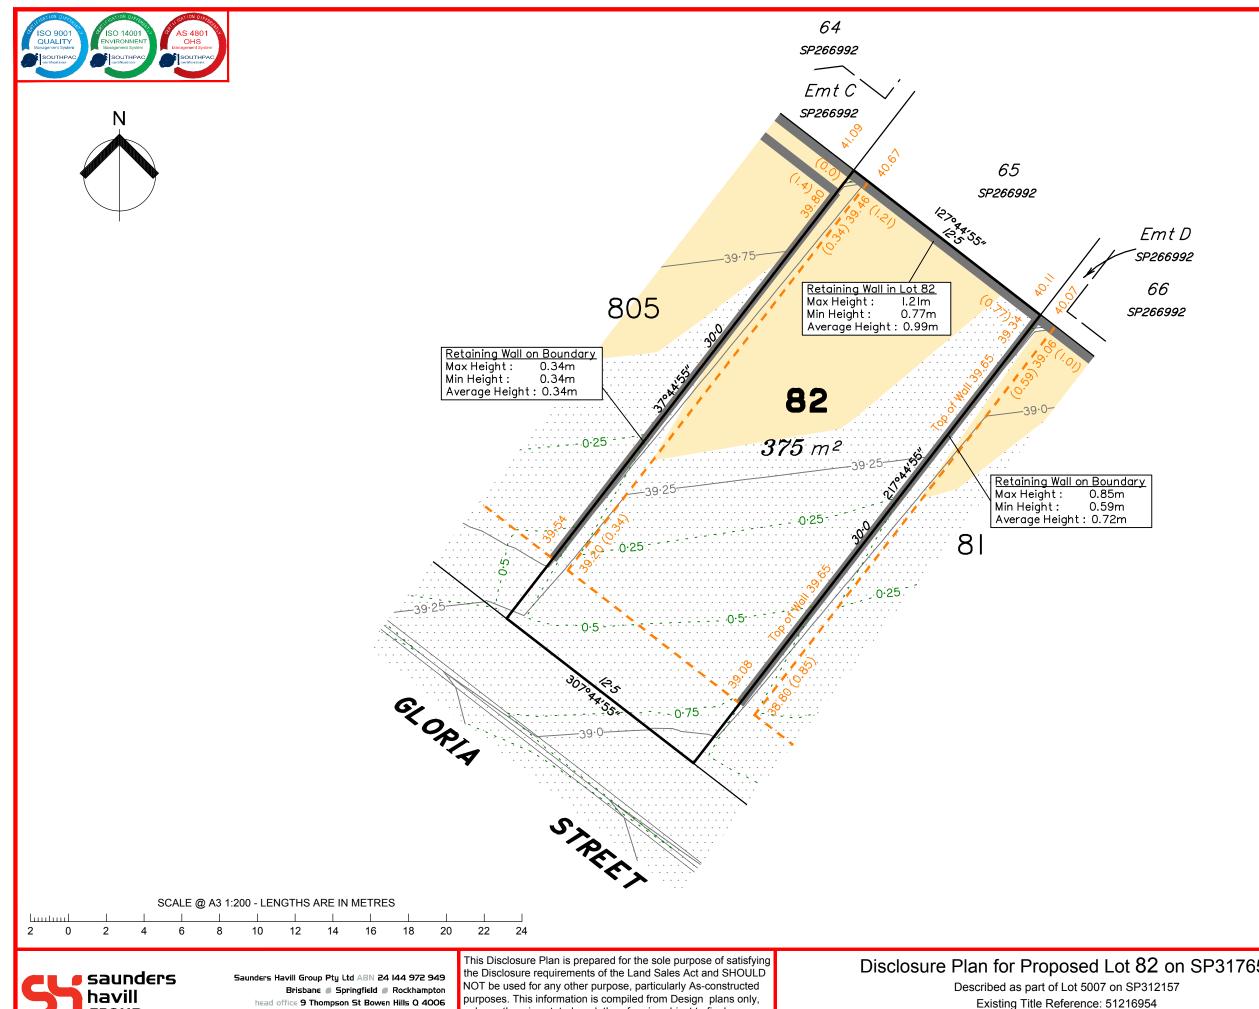

Described as part of Lot 5007 on SP312157 Existing Title Reference: 51216954

Locality of Collingwood Park (Ipswich City Council)

|   | LEGEND                                                                                     |
|---|--------------------------------------------------------------------------------------------|
|   | Area of Cut                                                                                |
|   | Area of Fill                                                                               |
|   | Finished Surface Contours                                                                  |
|   | – – Depth of Fill Contours                                                                 |
|   | (1.5) Retaining Wall<br>(1.5) (Height shown on lower side of wall)                         |
|   | Proposed Earthworks Pad                                                                    |
|   | 38.78 Finished Design Surface Level                                                        |
|   | — — — Future Lot Boundary                                                                  |
|   | Not all items in this legend may be relevant to the lot shown on this plan.                |
|   |                                                                                            |
|   |                                                                                            |
|   |                                                                                            |
|   |                                                                                            |
|   | NOTES                                                                                      |
|   | This plan has been prepared from preliminary                                               |
|   | survey plan (SP317659) and engineering                                                     |
|   | data provided on the 09/07/2020 by Peak Urban Engineers.                                   |
|   |                                                                                            |
|   | Development approval has been received for this subdivision                                |
|   | (application 2558/4/MAMC/C) from Ipswich City                                              |
|   | Council (13/06/2019).                                                                      |
|   | Development approval has been granted for                                                  |
|   | Operational Works for this lot.                                                            |
|   | All fill shall be placed and compacted in a                                                |
|   | controlled manner so that Level 1 level of responsibility may be achieved and certified as |
|   | per AS3798-2007.                                                                           |
|   |                                                                                            |
|   |                                                                                            |
|   |                                                                                            |
|   |                                                                                            |
|   |                                                                                            |
|   |                                                                                            |
|   |                                                                                            |
|   |                                                                                            |
|   | No. by Date Description                                                                    |
|   | A TBG 25/06/20 Original Issue<br>B TBG 20/07/20 Civil Design Update                        |
|   |                                                                                            |
|   |                                                                                            |
| 5 | 9 <u>Level Datum: AHD der.</u><br>Origin of Levels: PM203097                               |
|   | RL of Origin: 45.557m                                                                      |

group

Existing Title Reference: 51216954

Locality of Collingwood Park (Ipswich City Council)

| _ |                                                                                                                                              |  |  |  |  |  |
|---|----------------------------------------------------------------------------------------------------------------------------------------------|--|--|--|--|--|
|   | LEGEND                                                                                                                                       |  |  |  |  |  |
|   | Area of Cut                                                                                                                                  |  |  |  |  |  |
|   | Area of Fill                                                                                                                                 |  |  |  |  |  |
|   | Finished Surface Contours                                                                                                                    |  |  |  |  |  |
|   | – – Depth of Fill Contours                                                                                                                   |  |  |  |  |  |
|   | (1.5) Retaining Wall<br>(Height shown on lower side of wall)                                                                                 |  |  |  |  |  |
|   | Proposed Earthworks Pad                                                                                                                      |  |  |  |  |  |
|   | 38.78 Finished Design Surface Level                                                                                                          |  |  |  |  |  |
|   | — — Future Lot Boundary                                                                                                                      |  |  |  |  |  |
|   | Not all items in this legend may be relevant to the lot shown on this plan.                                                                  |  |  |  |  |  |
|   |                                                                                                                                              |  |  |  |  |  |
|   |                                                                                                                                              |  |  |  |  |  |
|   |                                                                                                                                              |  |  |  |  |  |
|   |                                                                                                                                              |  |  |  |  |  |
|   |                                                                                                                                              |  |  |  |  |  |
|   | NOTES                                                                                                                                        |  |  |  |  |  |
|   | This plan has been prepared from preliminary                                                                                                 |  |  |  |  |  |
|   | survey plan (SP317659) and engineering data provided on the 17/11/2020 by Peak Urban                                                         |  |  |  |  |  |
|   | Engineers.                                                                                                                                   |  |  |  |  |  |
|   | Development approval has been received for                                                                                                   |  |  |  |  |  |
|   | this subdivision                                                                                                                             |  |  |  |  |  |
|   | (application 2558/4/MAMC/C) from Ipswich City Council (13/06/2019).                                                                          |  |  |  |  |  |
|   | Development approval has been granted for<br>Operational Works for this lot.                                                                 |  |  |  |  |  |
|   | All fill shall be placed and compacted in a                                                                                                  |  |  |  |  |  |
|   | controlled manner so that Level 1 level of                                                                                                   |  |  |  |  |  |
|   | responsibility may be achieved and certified as per AS3798-2007.                                                                             |  |  |  |  |  |
|   | per A33796-2007.                                                                                                                             |  |  |  |  |  |
|   |                                                                                                                                              |  |  |  |  |  |
|   |                                                                                                                                              |  |  |  |  |  |
|   |                                                                                                                                              |  |  |  |  |  |
|   |                                                                                                                                              |  |  |  |  |  |
|   |                                                                                                                                              |  |  |  |  |  |
|   |                                                                                                                                              |  |  |  |  |  |
|   |                                                                                                                                              |  |  |  |  |  |
|   |                                                                                                                                              |  |  |  |  |  |
|   | No. by Date Description                                                                                                                      |  |  |  |  |  |
|   | A TBG 25/06/20 Original Issue<br>B TBG 20/07/20 Civil Design Update                                                                          |  |  |  |  |  |
|   | Z         C         TBG         24/09/20         Ret Wall Update           D         TBG         18/11/20         Ret Wall in Lot 805 Update |  |  |  |  |  |
|   |                                                                                                                                              |  |  |  |  |  |
| 5 | 9 <u>Level Datum: AHD der.</u><br>Origin of Levels: PM203097                                                                                 |  |  |  |  |  |
|   | RL of Origin: 45.557m                                                                                                                        |  |  |  |  |  |
|   | Contour Interval: 0.25m                                                                                                                      |  |  |  |  |  |

Scale @A3 1: 200

Dwg No. 6777 S 37 DP D 82

purposes. This information is compiled from Design plans only, head office 9 Thompson St Bowen Hills Q 4006 unless otherwise stated, and therefore is subject to final survey phone IBOO I23 SHG web www.saundershavill.com and construction of operational works. 🟉 surveying 🏉 town planning 🛢 urban design 🗊 environmental management 🛎 landscape architecture