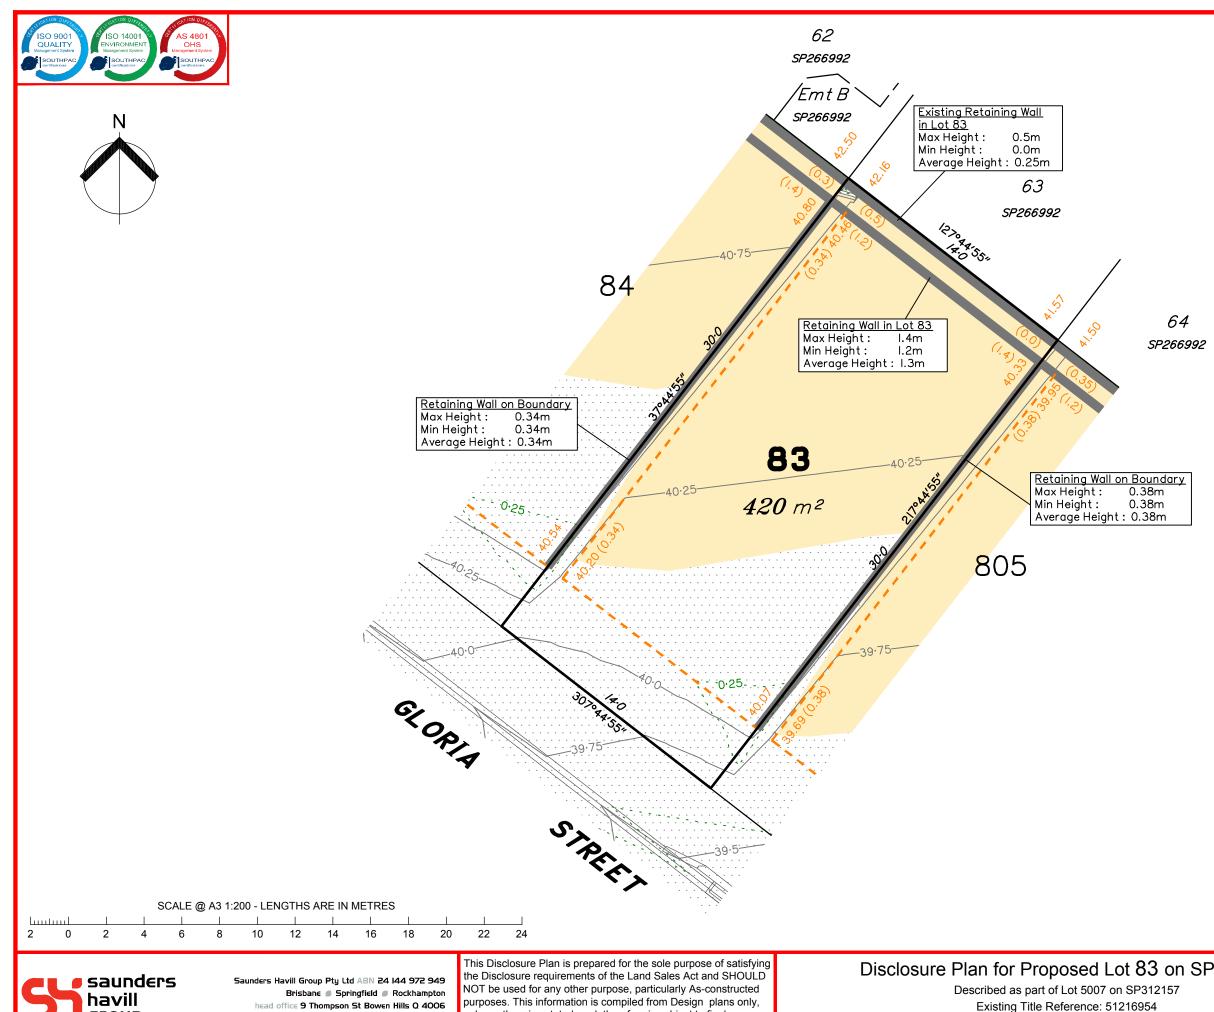

group

Locality of Collingwood Park (Ipswich City Council)

|        | LEGEND                                                                                                                                                  |                                                                                               |  |  |
|--------|---------------------------------------------------------------------------------------------------------------------------------------------------------|-----------------------------------------------------------------------------------------------|--|--|
|        | Area                                                                                                                                                    | a of Cut                                                                                      |  |  |
|        | Area                                                                                                                                                    | a of Fill                                                                                     |  |  |
|        | Finis                                                                                                                                                   | shed Surface Contours                                                                         |  |  |
|        | — Dep                                                                                                                                                   | th of Fill Contours                                                                           |  |  |
|        |                                                                                                                                                         | aining Wall<br>ight shown on lower side of wall)                                              |  |  |
|        | Prop                                                                                                                                                    | oosed Earthworks Pad                                                                          |  |  |
|        | 38.78 Finis                                                                                                                                             | shed Design Surface Level                                                                     |  |  |
|        | — — — Futu                                                                                                                                              | ure Lot Boundary                                                                              |  |  |
|        | Not all items in this shown on this plan                                                                                                                | s legend may be relevant to the lot<br>n.                                                     |  |  |
|        |                                                                                                                                                         |                                                                                               |  |  |
|        |                                                                                                                                                         |                                                                                               |  |  |
|        |                                                                                                                                                         |                                                                                               |  |  |
|        |                                                                                                                                                         |                                                                                               |  |  |
|        | NOTES                                                                                                                                                   |                                                                                               |  |  |
|        | survey plan (SI                                                                                                                                         | been prepared from preliminary<br>P317659) and engineering<br>on the 17/11/2020 by Peak Urban |  |  |
|        | -                                                                                                                                                       |                                                                                               |  |  |
|        | Development approval has been received for this subdivision                                                                                             |                                                                                               |  |  |
|        |                                                                                                                                                         | 58/4/MAMC/C) from Ipswich City                                                                |  |  |
|        | Development a<br>Operational Wo                                                                                                                         | pproval has been granted for<br>orks for this lot.                                            |  |  |
|        | All fill shall be placed and compacted in a controlled manner so that Level 1 level of responsibility may be achieved and certified as per AS3798-2007. |                                                                                               |  |  |
|        |                                                                                                                                                         |                                                                                               |  |  |
|        |                                                                                                                                                         |                                                                                               |  |  |
|        |                                                                                                                                                         |                                                                                               |  |  |
|        | No. by Date                                                                                                                                             | Description                                                                                   |  |  |
|        | A TBG 25/06/                                                                                                                                            | /20 Original Issue                                                                            |  |  |
|        | B TBG 20/07/<br>C TBG 18/11/                                                                                                                            |                                                                                               |  |  |
|        |                                                                                                                                                         |                                                                                               |  |  |
| P31765 | 9                                                                                                                                                       | Level Datum: AHD der.<br>Origin of Levels: PM203097                                           |  |  |

RL of Origin: 45.557m Contour Interval: 0.25m Scale @A3 1:200 Dwg No. 6777 S 37 DP C\_83

purposes. This information is compiled from Design plans only, unless otherwise stated, and therefore is subject to final survey phone IBOO I23 SHG web www.saundershavill.com and construction of operational works.