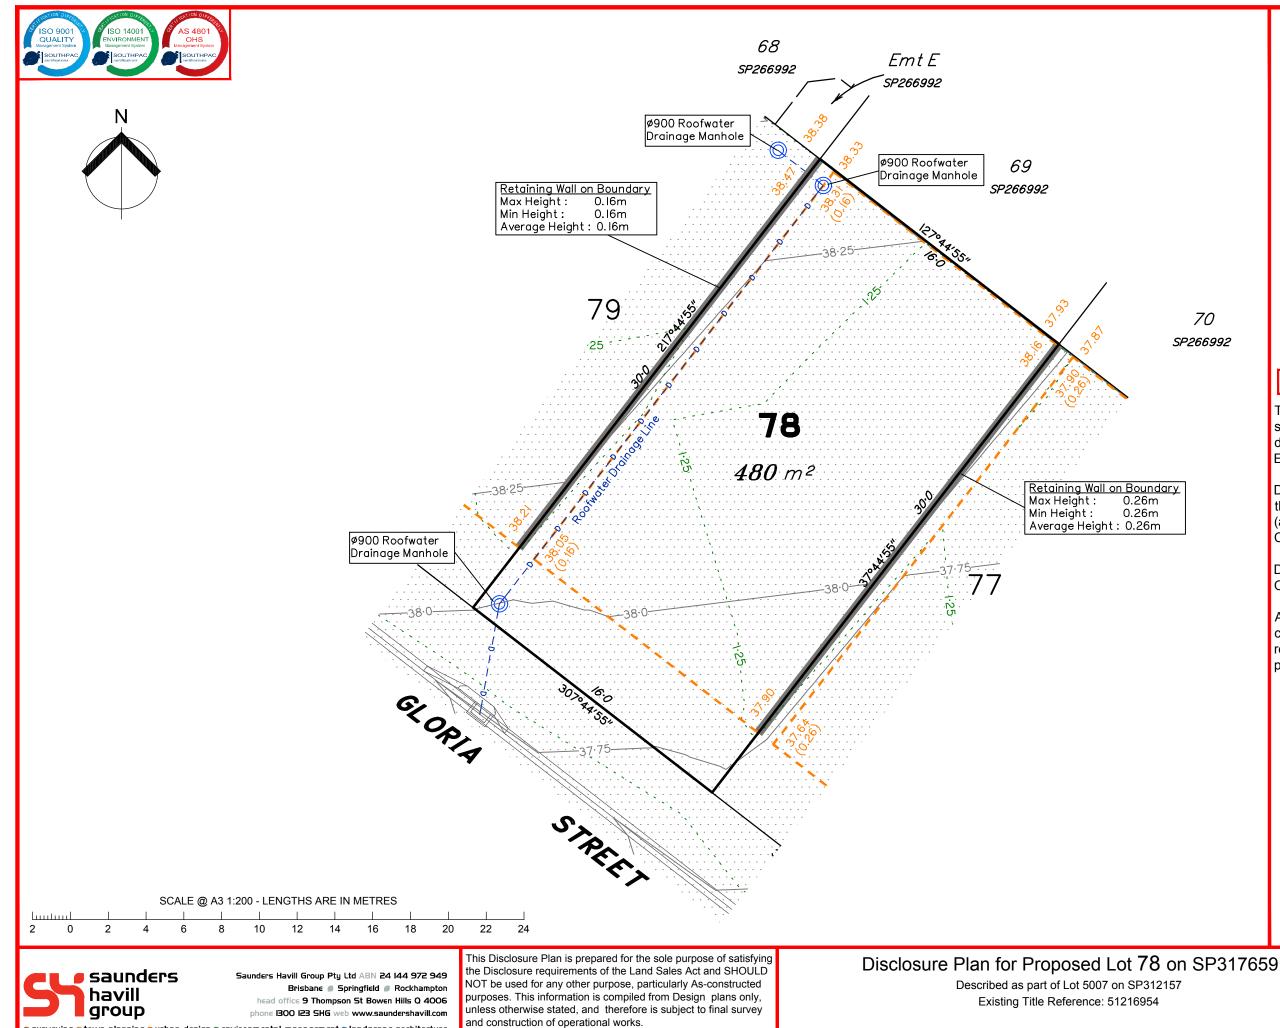

Described as part of Lot 5007 on SP312157 Existing Title Reference: 51216954

Locality of Collingwood Park (Ipswich City Council)

|   | LEGEND                                                                                     |
|---|--------------------------------------------------------------------------------------------|
|   | Area of Cut                                                                                |
|   | Area of Fill                                                                               |
|   | Finished Surface Contours                                                                  |
|   | – – Depth of Fill Contours                                                                 |
|   | (1.5) Retaining Wall<br>(1.5) (Height shown on lower side of wall)                         |
|   | Proposed Earthworks Pad                                                                    |
|   | 38.78 Finished Design Surface Level                                                        |
|   | — — — Future Lot Boundary                                                                  |
|   | Not all items in this legend may be relevant to the lot shown on this plan.                |
|   |                                                                                            |
|   |                                                                                            |
|   |                                                                                            |
|   |                                                                                            |
|   | NOTES                                                                                      |
|   | This plan has been prepared from preliminary                                               |
|   | survey plan (SP317659) and engineering                                                     |
|   | data provided on the 09/07/2020 by Peak Urban Engineers.                                   |
|   |                                                                                            |
|   | Development approval has been received for this subdivision                                |
|   | (application 2558/4/MAMC/C) from Ipswich City                                              |
|   | Council (13/06/2019).                                                                      |
|   | Development approval has been granted for                                                  |
|   | Operational Works for this lot.                                                            |
|   | All fill shall be placed and compacted in a                                                |
|   | controlled manner so that Level 1 level of responsibility may be achieved and certified as |
|   | per AS3798-2007.                                                                           |
|   |                                                                                            |
|   |                                                                                            |
|   |                                                                                            |
|   |                                                                                            |
|   |                                                                                            |
|   |                                                                                            |
|   |                                                                                            |
|   |                                                                                            |
|   | No. by Date Description                                                                    |
|   | A TBG 25/06/20 Original Issue<br>B TBG 20/07/20 Civil Design Update                        |
|   |                                                                                            |
|   |                                                                                            |
| 5 | 9 <u>Level Datum: AHD der.</u><br>Origin of Levels: PM203097                               |
|   | RL of Origin: 45.557m                                                                      |

Contour Interval: 0.25m

and construction of operational works. 🟉 surveying 🏉 town planning 🛢 urban design 🗊 environmental management 🛎 landscape architecture

Locality of Collingwood Park (Ipswich City Council)