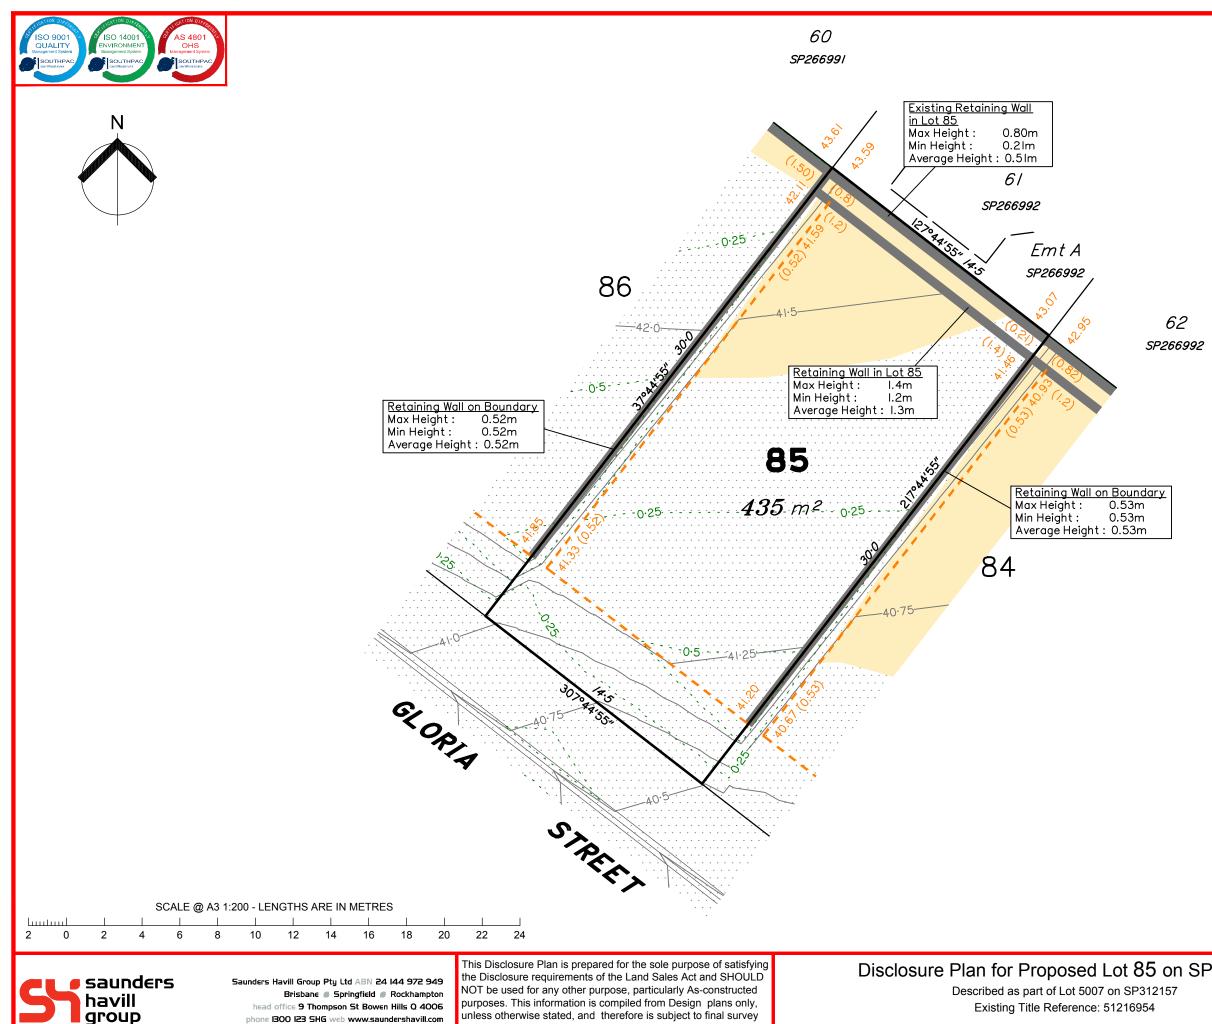

Described as part of Lot 5007 on SP312157 Existing Title Reference: 51216954

Locality of Collingwood Park (Ipswich City Council)

|   | LEGEND                                                                                     |
|---|--------------------------------------------------------------------------------------------|
|   | Area of Cut                                                                                |
|   | Area of Fill                                                                               |
|   | Finished Surface Contours                                                                  |
|   | – – Depth of Fill Contours                                                                 |
|   | (1.5) Retaining Wall<br>(1.5) (Height shown on lower side of wall)                         |
|   | Proposed Earthworks Pad                                                                    |
|   | 38.78 Finished Design Surface Level                                                        |
|   | — — — Future Lot Boundary                                                                  |
|   | Not all items in this legend may be relevant to the lot shown on this plan.                |
|   |                                                                                            |
|   |                                                                                            |
|   |                                                                                            |
|   |                                                                                            |
|   | NOTES                                                                                      |
|   | This plan has been prepared from preliminary                                               |
|   | survey plan (SP317659) and engineering                                                     |
|   | data provided on the 09/07/2020 by Peak Urban Engineers.                                   |
|   |                                                                                            |
|   | Development approval has been received for this subdivision                                |
|   | (application 2558/4/MAMC/C) from Ipswich City                                              |
|   | Council (13/06/2019).                                                                      |
|   | Development approval has been granted for                                                  |
|   | Operational Works for this lot.                                                            |
|   | All fill shall be placed and compacted in a                                                |
|   | controlled manner so that Level 1 level of responsibility may be achieved and certified as |
|   | per AS3798-2007.                                                                           |
|   |                                                                                            |
|   |                                                                                            |
|   |                                                                                            |
|   |                                                                                            |
|   |                                                                                            |
|   |                                                                                            |
|   |                                                                                            |
|   |                                                                                            |
|   | No. by Date Description                                                                    |
|   | A TBG 25/06/20 Original Issue<br>B TBG 20/07/20 Civil Design Update                        |
|   |                                                                                            |
|   |                                                                                            |
| 5 | 9 <u>Level Datum: AHD der.</u><br>Origin of Levels: PM203097                               |
|   | RL of Origin: 45.557m                                                                      |