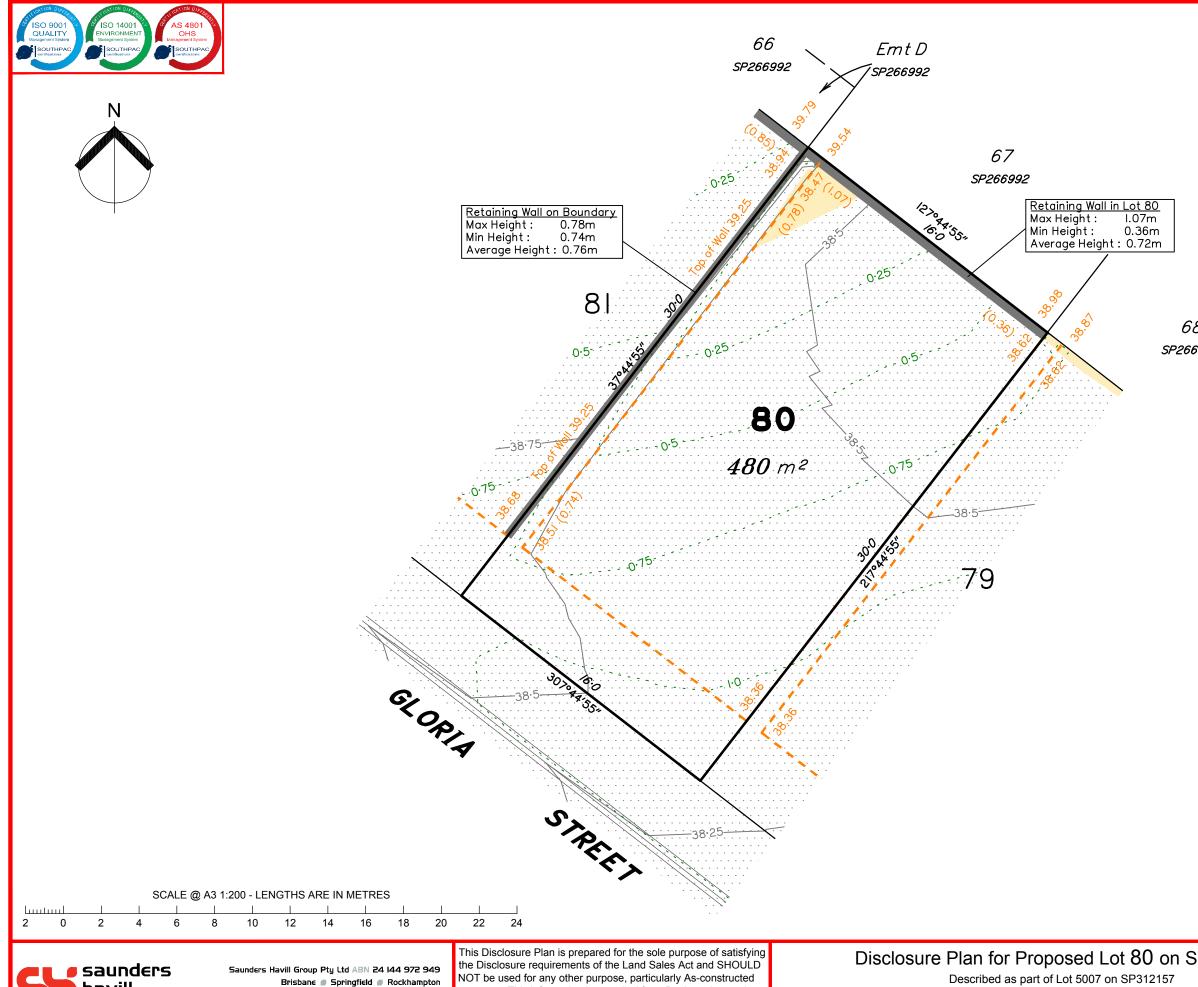

havill

group

🟉 surveying 🏉 town planning 🛢 urban design 🗊 environmental management 🛎 landscape architecture

Locality of Collingwood Park (Ipswich City Council)

Existing Title Reference: 51216954

|           | LEGEND                                                                                                                                          |
|-----------|-------------------------------------------------------------------------------------------------------------------------------------------------|
|           | Area of Cut                                                                                                                                     |
|           | Area of Fill                                                                                                                                    |
|           | Finished Surface Contours                                                                                                                       |
|           | – – Depth of Fill Contours                                                                                                                      |
|           | Retaining Wall                                                                                                                                  |
|           | (1.5) (Height shown on lower side of wall)                                                                                                      |
|           | Proposed Earthworks Pad                                                                                                                         |
|           | 38.78 Finished Design Surface Level                                                                                                             |
|           | — — — Future Lot Boundary                                                                                                                       |
|           | Not all items in this legend may be relevant to the lot<br>shown on this plan.                                                                  |
|           |                                                                                                                                                 |
|           |                                                                                                                                                 |
| 8         |                                                                                                                                                 |
| 5<br>5992 |                                                                                                                                                 |
|           | NOTES                                                                                                                                           |
|           |                                                                                                                                                 |
|           | This plan has been prepared from preliminary survey plan (SP317659) and engineering                                                             |
|           | data provided on the 23/09/2020 by Peak Urban                                                                                                   |
|           | Engineers.                                                                                                                                      |
|           | Development approval has been received for                                                                                                      |
|           | this subdivision                                                                                                                                |
|           | (application 2558/4/MAMC/C) from Ipswich City Council (13/06/2019).                                                                             |
|           |                                                                                                                                                 |
|           | Development approval has been granted for<br>Operational Works for this lot.                                                                    |
|           |                                                                                                                                                 |
|           | All fill shall be placed and compacted in a<br>controlled manner so that Level 1 level of                                                       |
|           | responsibility may be achieved and certified as                                                                                                 |
|           | per AS3798-2007.                                                                                                                                |
|           |                                                                                                                                                 |
|           |                                                                                                                                                 |
|           |                                                                                                                                                 |
|           |                                                                                                                                                 |
|           |                                                                                                                                                 |
|           |                                                                                                                                                 |
|           |                                                                                                                                                 |
|           |                                                                                                                                                 |
|           | No. by Date Description                                                                                                                         |
|           |                                                                                                                                                 |
|           | A     TBG     25/06/20     Original issue       B     TBG     20/07/20     Civil Design Update       C     TBG     24/09/20     Ret Wall Update |
|           |                                                                                                                                                 |
| P31765    | 9 Level Datum: AHD der.                                                                                                                         |
|           | Origin of Levels: PM203097<br>RL of Origin: 45.557m                                                                                             |
|           | Contour Interval: 0.25m                                                                                                                         |

Scale @A3 1: 200

Dwg No. 6777 S 37 DP C\_80

🛢 surveying 🛢 town planning 🛢 urban design 🛢 environmental management 🛢 landscape architecture

and construction of operational works.

| LEGEND |
|--------|
|--------|