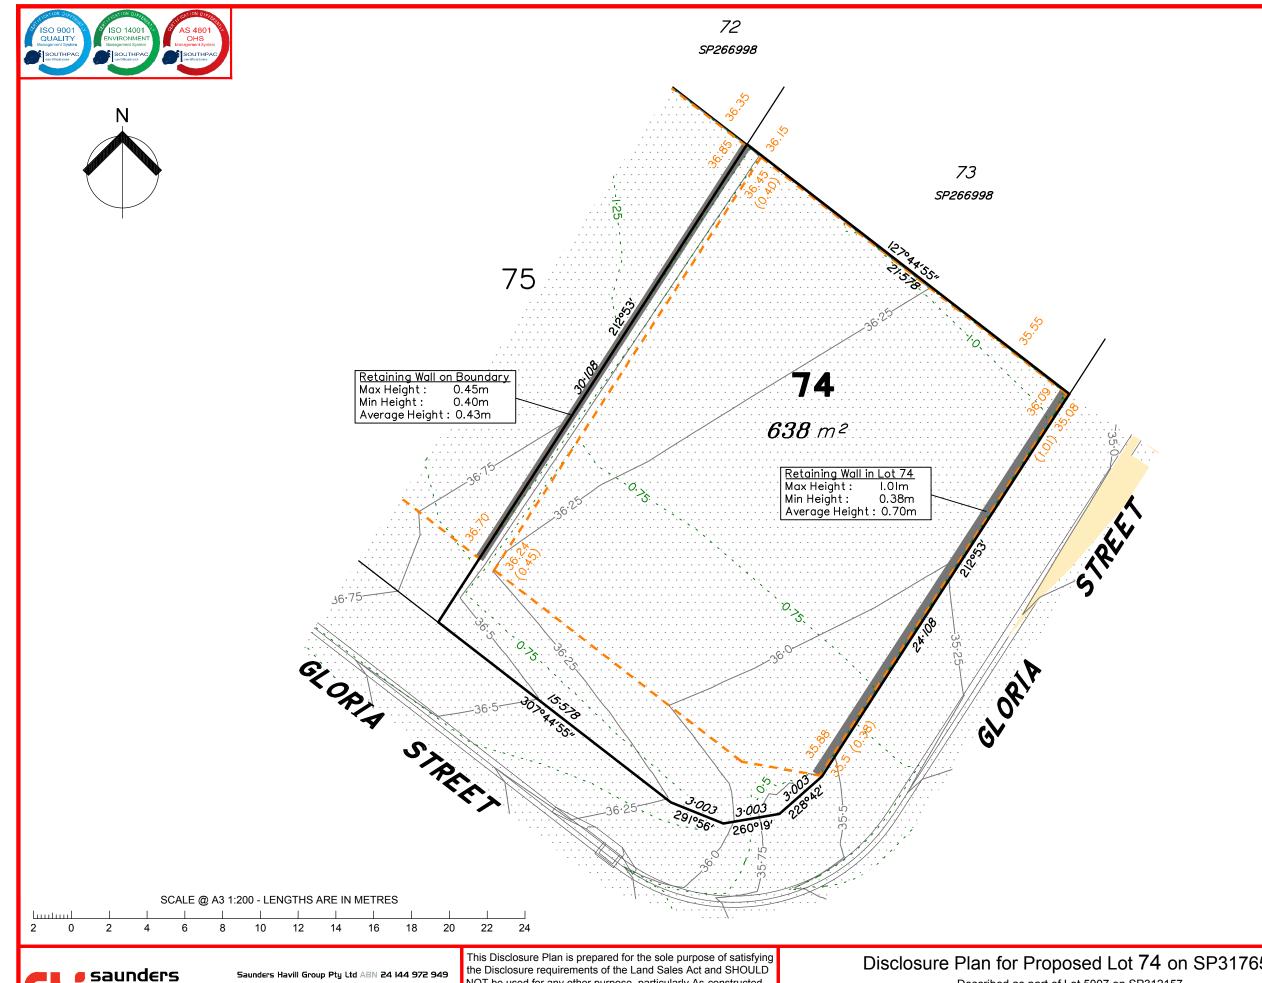

Described as part of Lot 5007 on SP312157 Existing Title Reference: 51216954

Locality of Collingwood Park (Ipswich City Council)

|   | LEGEND                                                                                     |
|---|--------------------------------------------------------------------------------------------|
|   | Area of Cut                                                                                |
|   | Area of Fill                                                                               |
|   | Finished Surface Contours                                                                  |
|   | – – Depth of Fill Contours                                                                 |
|   | (1.5) Retaining Wall<br>(1.5) (Height shown on lower side of wall)                         |
|   | Proposed Earthworks Pad                                                                    |
|   | 38.78 Finished Design Surface Level                                                        |
|   | — — — Future Lot Boundary                                                                  |
|   | Not all items in this legend may be relevant to the lot shown on this plan.                |
|   |                                                                                            |
|   |                                                                                            |
|   |                                                                                            |
|   |                                                                                            |
|   | NOTES                                                                                      |
|   | This plan has been prepared from preliminary                                               |
|   | survey plan (SP317659) and engineering                                                     |
|   | data provided on the 09/07/2020 by Peak Urban Engineers.                                   |
|   |                                                                                            |
|   | Development approval has been received for this subdivision                                |
|   | (application 2558/4/MAMC/C) from Ipswich City                                              |
|   | Council (13/06/2019).                                                                      |
|   | Development approval has been granted for                                                  |
|   | Operational Works for this lot.                                                            |
|   | All fill shall be placed and compacted in a                                                |
|   | controlled manner so that Level 1 level of responsibility may be achieved and certified as |
|   | per AS3798-2007.                                                                           |
|   |                                                                                            |
|   |                                                                                            |
|   |                                                                                            |
|   |                                                                                            |
|   |                                                                                            |
|   |                                                                                            |
|   |                                                                                            |
|   |                                                                                            |
|   | No. by Date Description                                                                    |
|   | A TBG 25/06/20 Original Issue<br>B TBG 20/07/20 Civil Design Update                        |
|   |                                                                                            |
|   |                                                                                            |
| 5 | 9 <u>Level Datum: AHD der.</u><br>Origin of Levels: PM203097                               |
|   | RL of Origin: 45.557m                                                                      |