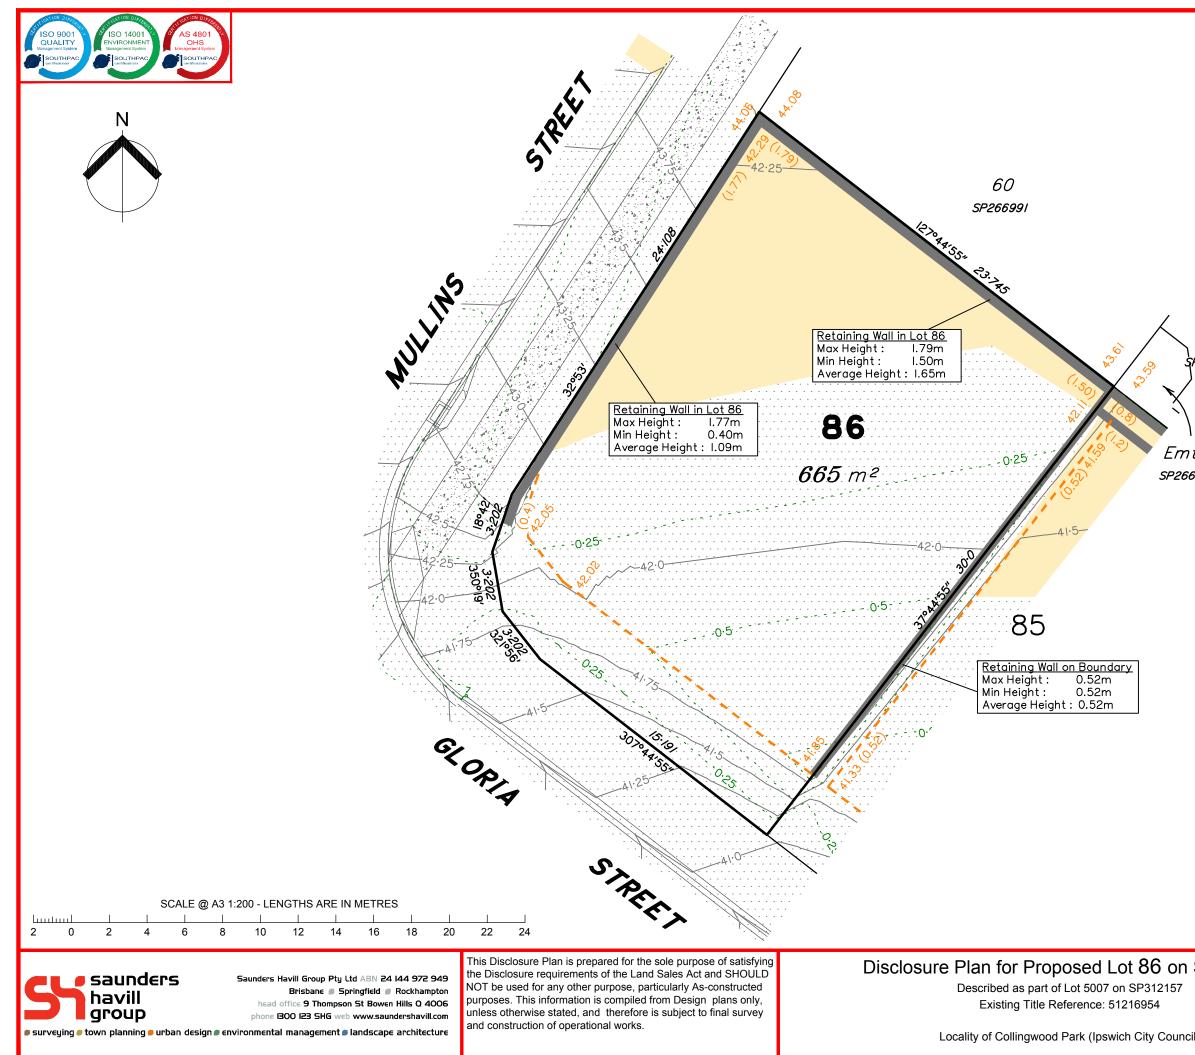

Described as part of Lot 5007 on SP312157 Existing Title Reference: 51216954

Locality of Collingwood Park (Ipswich City Council)

|   | LEGEND                                                                                     |
|---|--------------------------------------------------------------------------------------------|
|   | Area of Cut                                                                                |
|   | Area of Fill                                                                               |
|   | Finished Surface Contours                                                                  |
|   | – – Depth of Fill Contours                                                                 |
|   | (1.5) Retaining Wall<br>(1.5) (Height shown on lower side of wall)                         |
|   | Proposed Earthworks Pad                                                                    |
|   | 38.78 Finished Design Surface Level                                                        |
|   | — — — Future Lot Boundary                                                                  |
|   | Not all items in this legend may be relevant to the lot shown on this plan.                |
|   |                                                                                            |
|   |                                                                                            |
|   |                                                                                            |
|   |                                                                                            |
|   | NOTES                                                                                      |
|   | This plan has been prepared from preliminary                                               |
|   | survey plan (SP317659) and engineering                                                     |
|   | data provided on the 09/07/2020 by Peak Urban Engineers.                                   |
|   |                                                                                            |
|   | Development approval has been received for this subdivision                                |
|   | (application 2558/4/MAMC/C) from Ipswich City                                              |
|   | Council (13/06/2019).                                                                      |
|   | Development approval has been granted for                                                  |
|   | Operational Works for this lot.                                                            |
|   | All fill shall be placed and compacted in a                                                |
|   | controlled manner so that Level 1 level of responsibility may be achieved and certified as |
|   | per AS3798-2007.                                                                           |
|   |                                                                                            |
|   |                                                                                            |
|   |                                                                                            |
|   |                                                                                            |
|   |                                                                                            |
|   |                                                                                            |
|   |                                                                                            |
|   |                                                                                            |
|   | No. by Date Description                                                                    |
|   | A TBG 25/06/20 Original Issue<br>B TBG 20/07/20 Civil Design Update                        |
|   |                                                                                            |
|   |                                                                                            |
| 5 | 9 <u>Level Datum: AHD der.</u><br>Origin of Levels: PM203097                               |
|   | RL of Origin: 45.557m                                                                      |