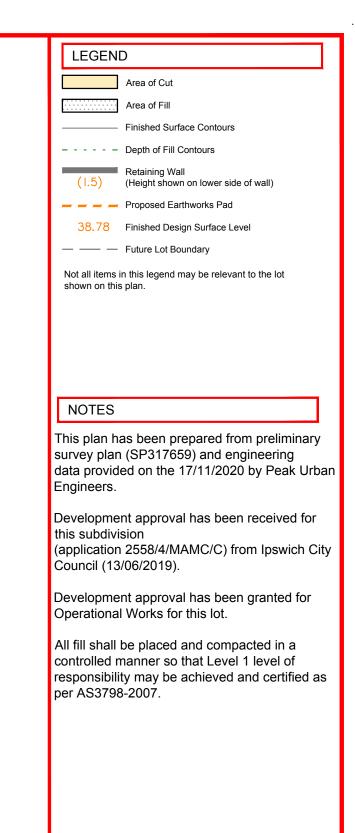

Described as part of Lot 5007 on SP312157 Existing Title Reference: 51216954

Locality of Collingwood Park (Ipswich City Council)

|   | LEGEND                                                                                     |
|---|--------------------------------------------------------------------------------------------|
|   | Area of Cut                                                                                |
|   | Area of Fill                                                                               |
|   | Finished Surface Contours                                                                  |
|   | – – Depth of Fill Contours                                                                 |
|   | (1.5) Retaining Wall<br>(1.5) (Height shown on lower side of wall)                         |
|   | Proposed Earthworks Pad                                                                    |
|   | 38.78 Finished Design Surface Level                                                        |
|   | — — — Future Lot Boundary                                                                  |
|   | Not all items in this legend may be relevant to the lot shown on this plan.                |
|   |                                                                                            |
|   |                                                                                            |
|   |                                                                                            |
|   |                                                                                            |
|   | NOTES                                                                                      |
|   | This plan has been prepared from preliminary                                               |
|   | survey plan (SP317659) and engineering                                                     |
|   | data provided on the 09/07/2020 by Peak Urban Engineers.                                   |
|   |                                                                                            |
|   | Development approval has been received for this subdivision                                |
|   | (application 2558/4/MAMC/C) from Ipswich City                                              |
|   | Council (13/06/2019).                                                                      |
|   | Development approval has been granted for                                                  |
|   | Operational Works for this lot.                                                            |
|   | All fill shall be placed and compacted in a                                                |
|   | controlled manner so that Level 1 level of responsibility may be achieved and certified as |
|   | per AS3798-2007.                                                                           |
|   |                                                                                            |
|   |                                                                                            |
|   |                                                                                            |
|   |                                                                                            |
|   |                                                                                            |
|   |                                                                                            |
|   |                                                                                            |
|   |                                                                                            |
|   | No. by Date Description                                                                    |
|   | A TBG 25/06/20 Original Issue<br>B TBG 20/07/20 Civil Design Update                        |
|   |                                                                                            |
|   |                                                                                            |
| 5 | 9 <u>Level Datum: AHD der.</u><br>Origin of Levels: PM203097                               |
|   | RL of Origin: 45.557m                                                                      |

Not all items in this legend may be relevant to the lot shown on this plan.

## NOTES

This plan has been prepared from preliminary survey plan (SP317659) and engineering data provided on the 23/09/2020 by Peak Urban Engineers.

Development approval has been received for this subdivision (application 2558/4/MAMC/C) from Ipswich City Council (13/06/2019).

Development approval has been granted for Operational Works for this lot.

All fill shall be placed and compacted in a controlled manner so that Level 1 level of responsibility may be achieved and certified as per AS3798-2007.