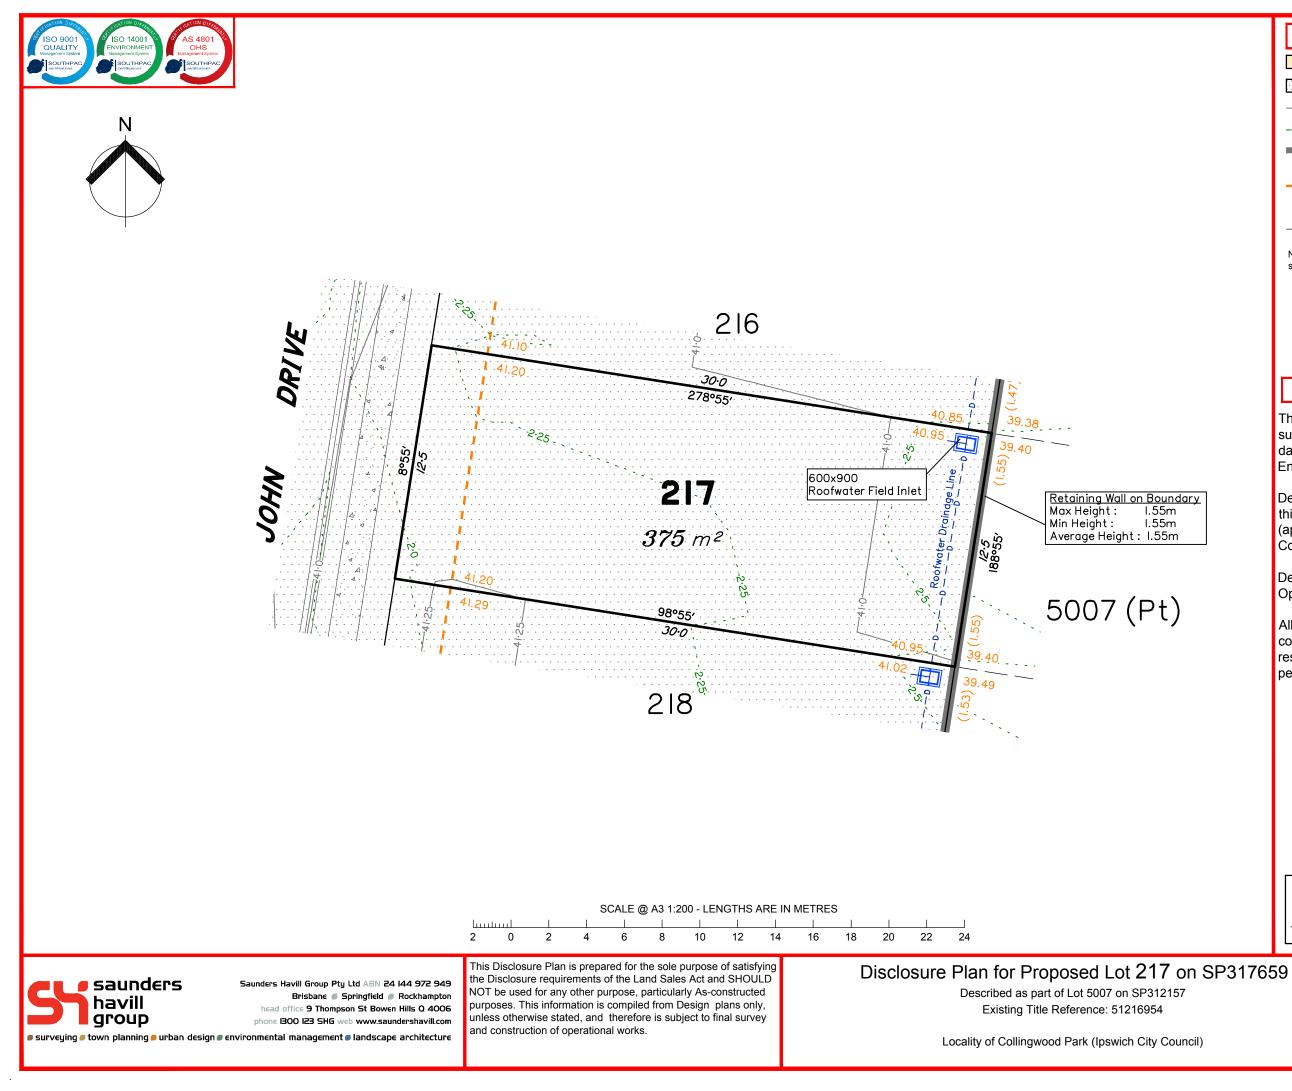

Described as part of Lot 5007 on SP312157 Existing Title Reference: 51216954

Locality of Collingwood Park (Ipswich City Council)

|   | LEGEND                                                                                     |
|---|--------------------------------------------------------------------------------------------|
|   | Area of Cut                                                                                |
|   | Area of Fill                                                                               |
|   | Finished Surface Contours                                                                  |
|   | – – Depth of Fill Contours                                                                 |
|   | (1.5) Retaining Wall<br>(1.5) (Height shown on lower side of wall)                         |
|   | Proposed Earthworks Pad                                                                    |
|   | 38.78 Finished Design Surface Level                                                        |
|   | — — — Future Lot Boundary                                                                  |
|   | Not all items in this legend may be relevant to the lot shown on this plan.                |
|   |                                                                                            |
|   |                                                                                            |
|   |                                                                                            |
|   |                                                                                            |
|   | NOTES                                                                                      |
|   | This plan has been prepared from preliminary                                               |
|   | survey plan (SP317659) and engineering                                                     |
|   | data provided on the 09/07/2020 by Peak Urban Engineers.                                   |
|   |                                                                                            |
|   | Development approval has been received for this subdivision                                |
|   | (application 2558/4/MAMC/C) from Ipswich City                                              |
|   | Council (13/06/2019).                                                                      |
|   | Development approval has been granted for                                                  |
|   | Operational Works for this lot.                                                            |
|   | All fill shall be placed and compacted in a                                                |
|   | controlled manner so that Level 1 level of responsibility may be achieved and certified as |
|   | per AS3798-2007.                                                                           |
|   |                                                                                            |
|   |                                                                                            |
|   |                                                                                            |
|   |                                                                                            |
|   |                                                                                            |
|   |                                                                                            |
|   |                                                                                            |
|   |                                                                                            |
|   | No. by Date Description                                                                    |
|   | A TBG 25/06/20 Original Issue<br>B TBG 20/07/20 Civil Design Update                        |
|   |                                                                                            |
|   |                                                                                            |
| 5 | 9 <u>Level Datum: AHD der.</u><br>Origin of Levels: PM203097                               |
|   | RL of Origin: 45.557m                                                                      |