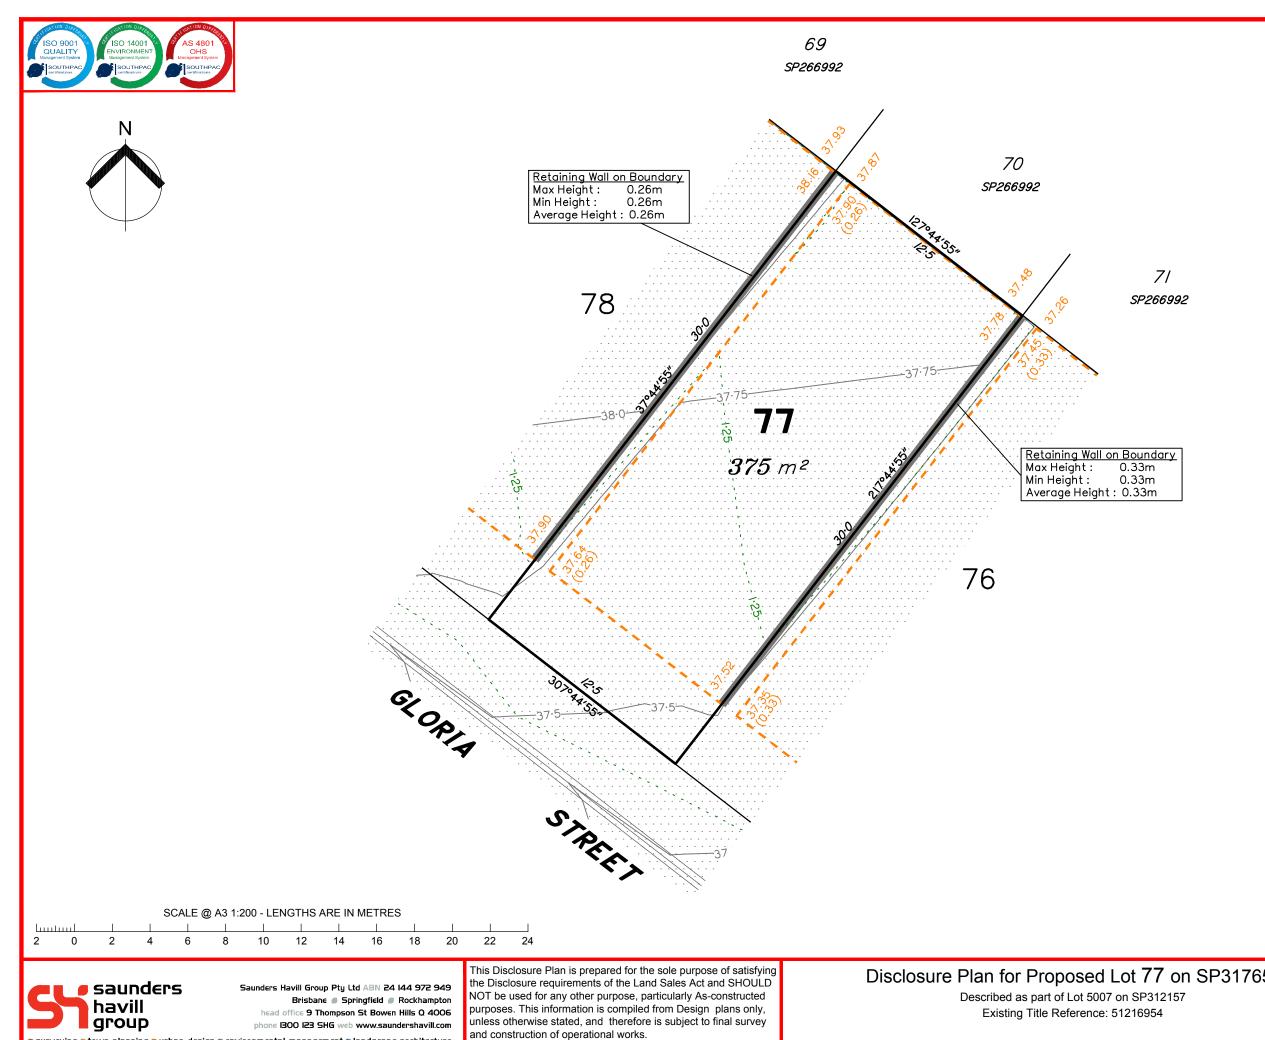

Described as part of Lot 5007 on SP312157 Existing Title Reference: 51216954

Locality of Collingwood Park (Ipswich City Council)

|   | LEGEND                                                                                     |
|---|--------------------------------------------------------------------------------------------|
|   | Area of Cut                                                                                |
|   | Area of Fill                                                                               |
|   | Finished Surface Contours                                                                  |
|   | – – Depth of Fill Contours                                                                 |
|   | (1.5) Retaining Wall<br>(1.5) (Height shown on lower side of wall)                         |
|   | Proposed Earthworks Pad                                                                    |
|   | 38.78 Finished Design Surface Level                                                        |
|   | — — — Future Lot Boundary                                                                  |
|   | Not all items in this legend may be relevant to the lot shown on this plan.                |
|   |                                                                                            |
|   |                                                                                            |
|   |                                                                                            |
|   |                                                                                            |
|   | NOTES                                                                                      |
|   | This plan has been prepared from preliminary                                               |
|   | survey plan (SP317659) and engineering                                                     |
|   | data provided on the 09/07/2020 by Peak Urban Engineers.                                   |
|   |                                                                                            |
|   | Development approval has been received for this subdivision                                |
|   | (application 2558/4/MAMC/C) from Ipswich City                                              |
|   | Council (13/06/2019).                                                                      |
|   | Development approval has been granted for                                                  |
|   | Operational Works for this lot.                                                            |
|   | All fill shall be placed and compacted in a                                                |
|   | controlled manner so that Level 1 level of responsibility may be achieved and certified as |
|   | per AS3798-2007.                                                                           |
|   |                                                                                            |
|   |                                                                                            |
|   |                                                                                            |
|   |                                                                                            |
|   |                                                                                            |
|   |                                                                                            |
|   |                                                                                            |
|   |                                                                                            |
|   | No. by Date Description                                                                    |
|   | A TBG 25/06/20 Original Issue<br>B TBG 20/07/20 Civil Design Update                        |
|   |                                                                                            |
|   |                                                                                            |
| 5 | 9 <u>Level Datum: AHD der.</u><br>Origin of Levels: PM203097                               |
|   | RL of Origin: 45.557m                                                                      |