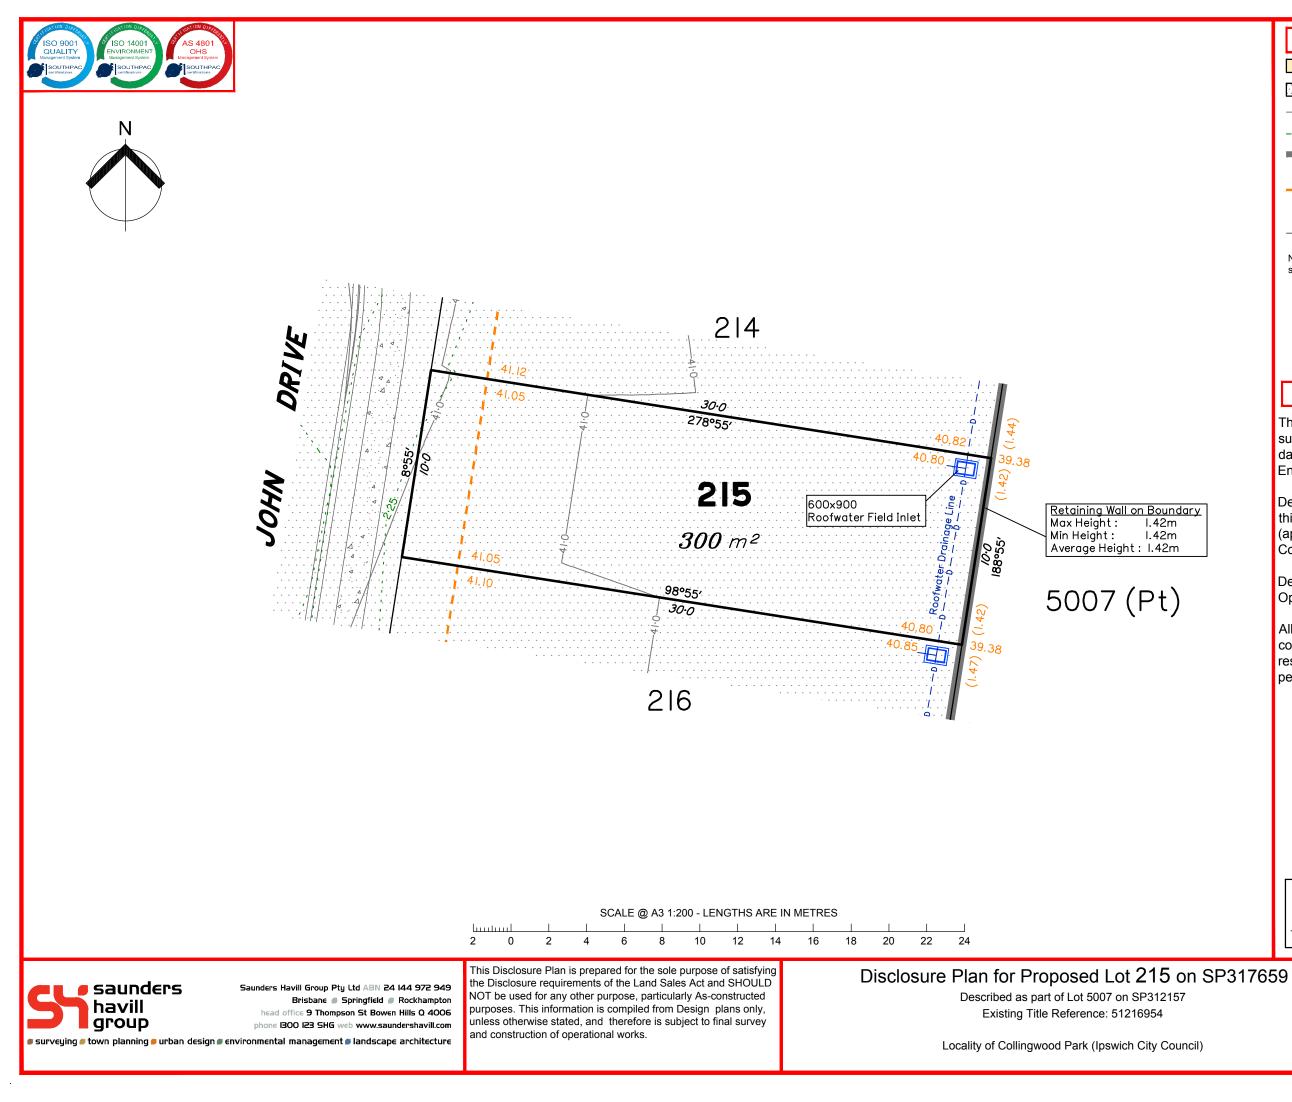

Described as part of Lot 5007 on SP312157 Existing Title Reference: 51216954

Locality of Collingwood Park (Ipswich City Council)

|   | LEGEND                                                                                     |
|---|--------------------------------------------------------------------------------------------|
|   | Area of Cut                                                                                |
|   | Area of Fill                                                                               |
|   | Finished Surface Contours                                                                  |
|   | – – Depth of Fill Contours                                                                 |
|   | (1.5) Retaining Wall<br>(1.5) (Height shown on lower side of wall)                         |
|   | Proposed Earthworks Pad                                                                    |
|   | 38.78 Finished Design Surface Level                                                        |
|   | — — — Future Lot Boundary                                                                  |
|   | Not all items in this legend may be relevant to the lot shown on this plan.                |
|   |                                                                                            |
|   |                                                                                            |
|   |                                                                                            |
|   |                                                                                            |
|   | NOTES                                                                                      |
|   | This plan has been prepared from preliminary                                               |
|   | survey plan (SP317659) and engineering                                                     |
|   | data provided on the 09/07/2020 by Peak Urban Engineers.                                   |
|   |                                                                                            |
|   | Development approval has been received for this subdivision                                |
|   | (application 2558/4/MAMC/C) from Ipswich City                                              |
|   | Council (13/06/2019).                                                                      |
|   | Development approval has been granted for                                                  |
|   | Operational Works for this lot.                                                            |
|   | All fill shall be placed and compacted in a                                                |
|   | controlled manner so that Level 1 level of responsibility may be achieved and certified as |
|   | per AS3798-2007.                                                                           |
|   |                                                                                            |
|   |                                                                                            |
|   |                                                                                            |
|   |                                                                                            |
|   |                                                                                            |
|   |                                                                                            |
|   |                                                                                            |
|   |                                                                                            |
|   | No. by Date Description                                                                    |
|   | A TBG 25/06/20 Original Issue<br>B TBG 20/07/20 Civil Design Update                        |
|   |                                                                                            |
|   |                                                                                            |
| 5 | 9 <u>Level Datum: AHD der.</u><br>Origin of Levels: PM203097                               |
|   | RL of Origin: 45.557m                                                                      |