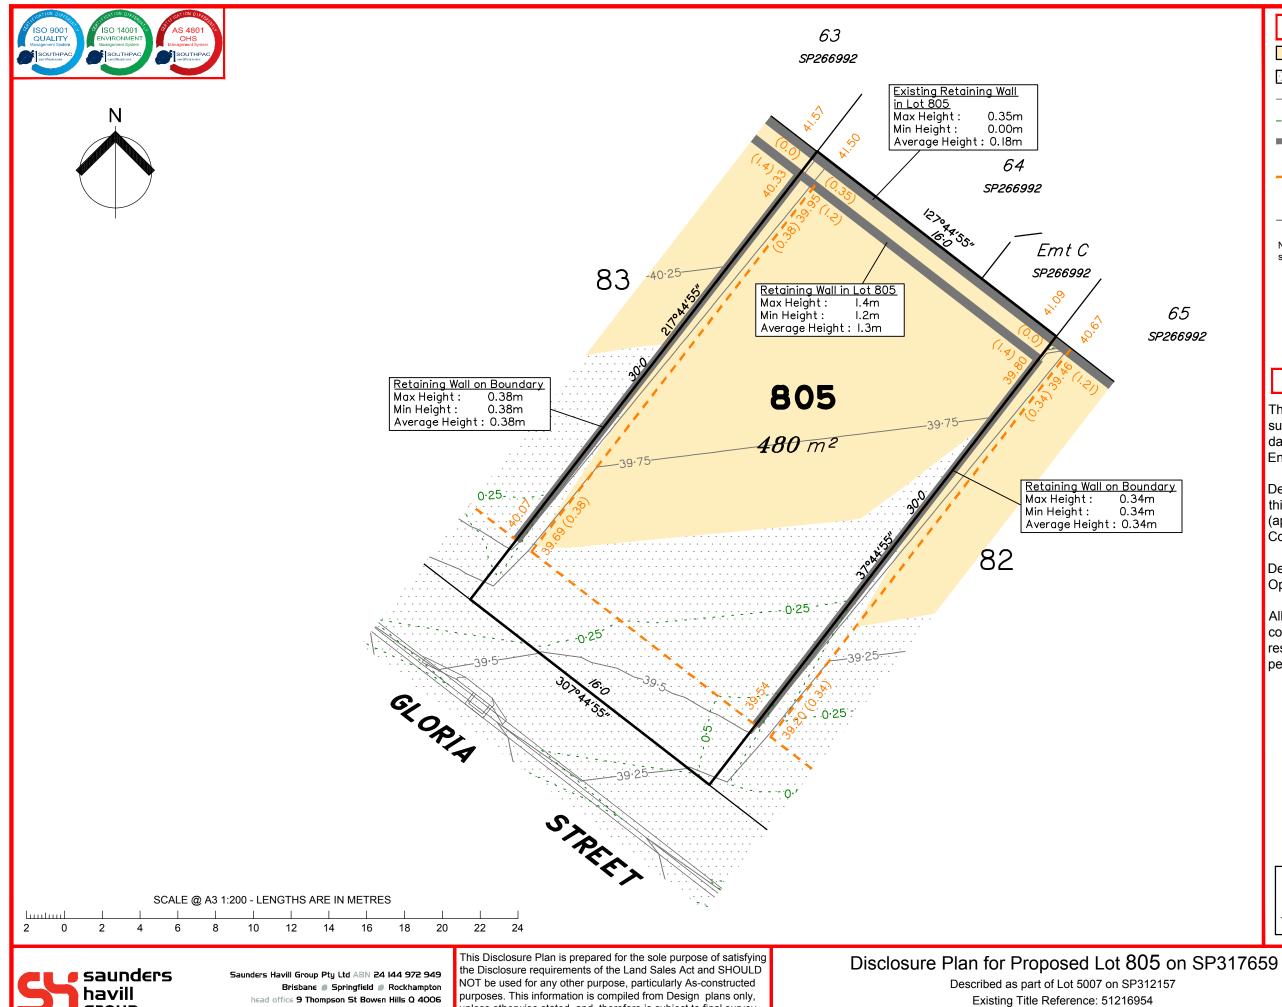

Described as part of Lot 5007 on SP312157 Existing Title Reference: 51216954

Locality of Collingwood Park (Ipswich City Council)

|   | LEGEND                                                                                     |
|---|--------------------------------------------------------------------------------------------|
|   | Area of Cut                                                                                |
|   | Area of Fill                                                                               |
|   | Finished Surface Contours                                                                  |
|   | – – Depth of Fill Contours                                                                 |
|   | (1.5) Retaining Wall<br>(1.5) (Height shown on lower side of wall)                         |
|   | Proposed Earthworks Pad                                                                    |
|   | 38.78 Finished Design Surface Level                                                        |
|   | — — — Future Lot Boundary                                                                  |
|   | Not all items in this legend may be relevant to the lot shown on this plan.                |
|   |                                                                                            |
|   |                                                                                            |
|   |                                                                                            |
|   |                                                                                            |
|   | NOTES                                                                                      |
|   | This plan has been prepared from preliminary                                               |
|   | survey plan (SP317659) and engineering                                                     |
|   | data provided on the 09/07/2020 by Peak Urban Engineers.                                   |
|   |                                                                                            |
|   | Development approval has been received for this subdivision                                |
|   | (application 2558/4/MAMC/C) from Ipswich City                                              |
|   | Council (13/06/2019).                                                                      |
|   | Development approval has been granted for                                                  |
|   | Operational Works for this lot.                                                            |
|   | All fill shall be placed and compacted in a                                                |
|   | controlled manner so that Level 1 level of responsibility may be achieved and certified as |
|   | per AS3798-2007.                                                                           |
|   |                                                                                            |
|   |                                                                                            |
|   |                                                                                            |
|   |                                                                                            |
|   |                                                                                            |
|   |                                                                                            |
|   |                                                                                            |
|   |                                                                                            |
|   | No. by Date Description                                                                    |
|   | A TBG 25/06/20 Original Issue<br>B TBG 20/07/20 Civil Design Update                        |
|   |                                                                                            |
|   |                                                                                            |
| 5 | 9 <u>Level Datum: AHD der.</u><br>Origin of Levels: PM203097                               |
|   | RL of Origin: 45.557m                                                                      |