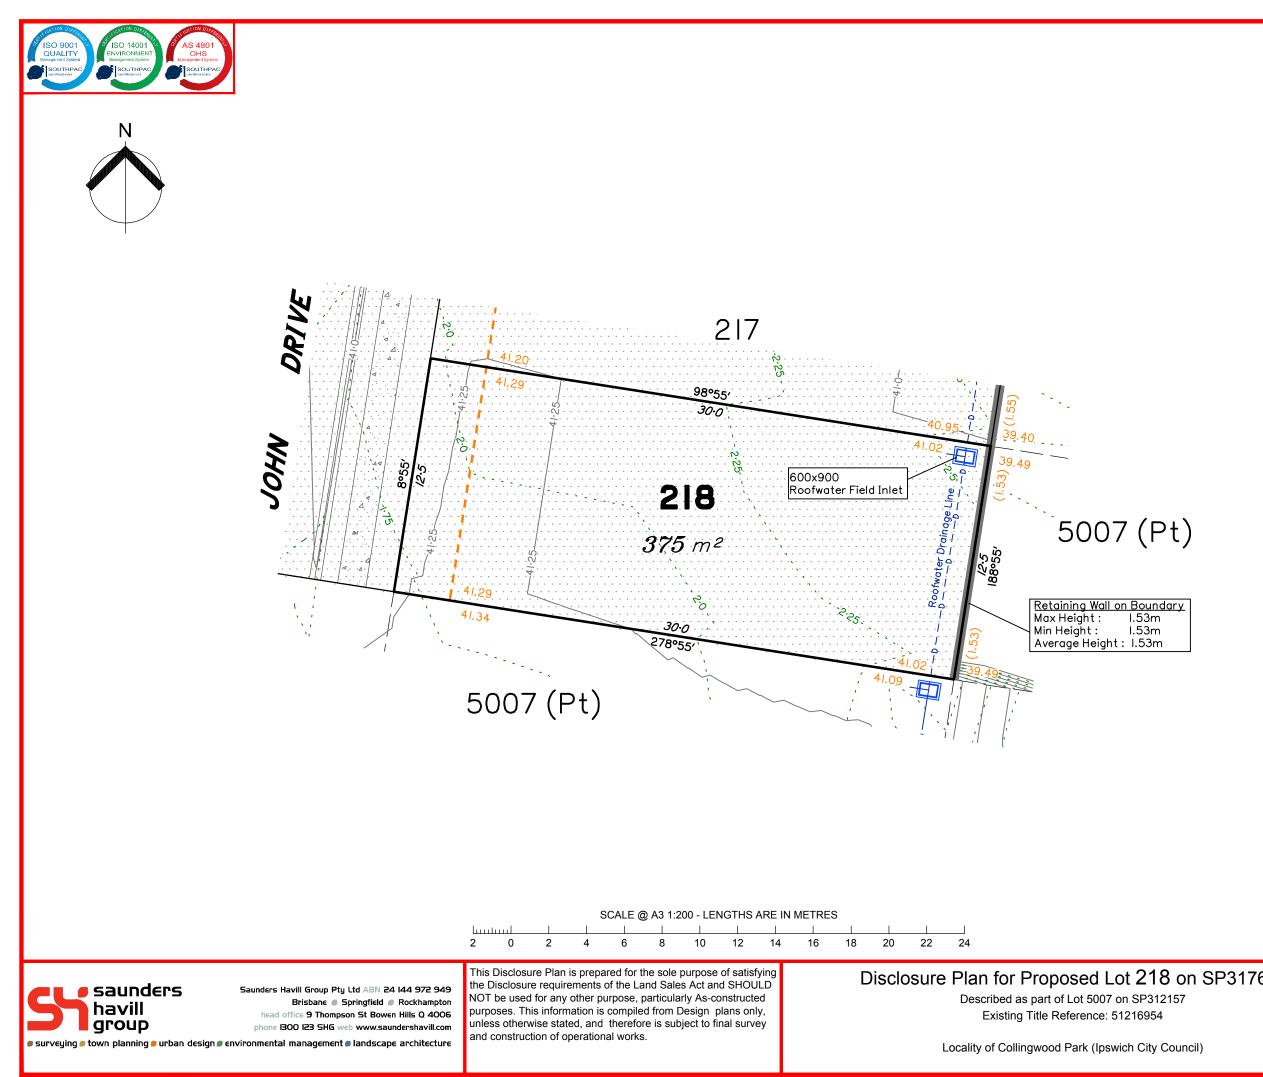

Described as part of Lot 5007 on SP312157 Existing Title Reference: 51216954

Locality of Collingwood Park (Ipswich City Council)

|   | LEGEND                                                                                     |
|---|--------------------------------------------------------------------------------------------|
|   | Area of Cut                                                                                |
|   | Area of Fill                                                                               |
|   | Finished Surface Contours                                                                  |
|   | – – Depth of Fill Contours                                                                 |
|   | (1.5) Retaining Wall<br>(1.5) (Height shown on lower side of wall)                         |
|   | Proposed Earthworks Pad                                                                    |
|   | 38.78 Finished Design Surface Level                                                        |
|   | — — — Future Lot Boundary                                                                  |
|   | Not all items in this legend may be relevant to the lot shown on this plan.                |
|   |                                                                                            |
|   |                                                                                            |
|   |                                                                                            |
|   |                                                                                            |
|   | NOTES                                                                                      |
|   | This plan has been prepared from preliminary                                               |
|   | survey plan (SP317659) and engineering                                                     |
|   | data provided on the 09/07/2020 by Peak Urban Engineers.                                   |
|   |                                                                                            |
|   | Development approval has been received for this subdivision                                |
|   | (application 2558/4/MAMC/C) from Ipswich City                                              |
|   | Council (13/06/2019).                                                                      |
|   | Development approval has been granted for                                                  |
|   | Operational Works for this lot.                                                            |
|   | All fill shall be placed and compacted in a                                                |
|   | controlled manner so that Level 1 level of responsibility may be achieved and certified as |
|   | per AS3798-2007.                                                                           |
|   |                                                                                            |
|   |                                                                                            |
|   |                                                                                            |
|   |                                                                                            |
|   |                                                                                            |
|   |                                                                                            |
|   |                                                                                            |
|   |                                                                                            |
|   | No. by Date Description                                                                    |
|   | A TBG 25/06/20 Original Issue<br>B TBG 20/07/20 Civil Design Update                        |
|   |                                                                                            |
|   |                                                                                            |
| 5 | 9 <u>Level Datum: AHD der.</u><br>Origin of Levels: PM203097                               |
|   | RL of Origin: 45.557m                                                                      |