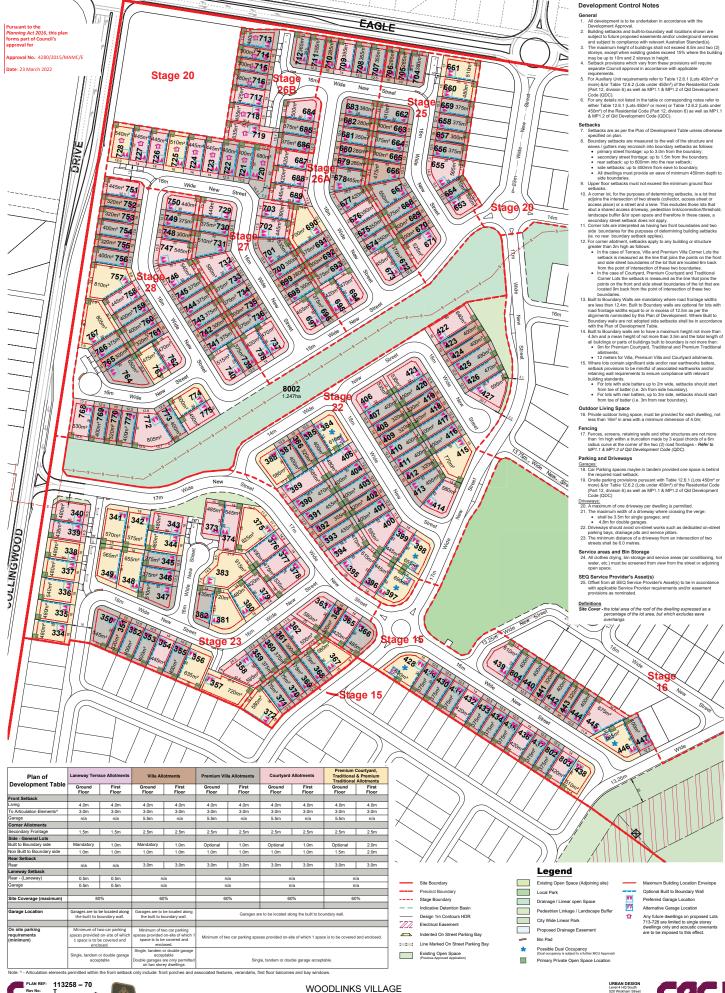

Alternative Garage Location No Vehicle Acces Primary Frontage

\*

Letterbox Location

113258 – 71

| 1///                                         | le                                                                | 15             |                                                                                                                  | 11 11          | 11 11                                                                                              | 11 11          |                      |                |                                                                       | /              |
|----------------------------------------------|-------------------------------------------------------------------|----------------|------------------------------------------------------------------------------------------------------------------|----------------|----------------------------------------------------------------------------------------------------|----------------|----------------------|----------------|-----------------------------------------------------------------------|----------------|
| Plan of<br>Development Table                 | Laneway Terrace<br>Allotments                                     |                | Villa Allotments                                                                                                 |                | Premium Villa<br>Allotments                                                                        |                | Courtyard Allotments |                | Premium Courtyard,<br>Traditional & Premium<br>Traditional Allotments |                |
|                                              | Ground<br>Floor                                                   | First<br>Floor | Ground<br>Floor                                                                                                  | First<br>Floor | Ground<br>Floor                                                                                    | First<br>Floor | Ground<br>Floor      | First<br>Floor | Ground<br>Floor                                                       | First<br>Floor |
| Front Setback                                |                                                                   |                |                                                                                                                  |                |                                                                                                    |                |                      |                |                                                                       |                |
| Living                                       | 4.0m                                                              | 4.0m           | 4.0m                                                                                                             | 4.0m           | 4.0m                                                                                               | 4.0m           | 4.0m                 | 4.0m           | 4.0m                                                                  | 4.0m           |
| To Articulation Elements <sup>^</sup>        | 3.0m                                                              | 3.0m           | 3.0m                                                                                                             | 3.0m           | 3.0m                                                                                               | 3.0m           | 3.0m                 | 3.0m           | 3.0m                                                                  | 3.0m           |
| Garage                                       | n/a                                                               | n/a            | 5.5m                                                                                                             | n/a            | 5.5m                                                                                               | n/a            | 5.5m                 | n/a            | 5.5m                                                                  | n/a            |
| Corner Allotments                            |                                                                   |                |                                                                                                                  |                |                                                                                                    |                |                      |                |                                                                       |                |
| Secondary Frontage                           | 1.5m                                                              | 1.5m           | 2.5m                                                                                                             | 2.5m           | 2.5m                                                                                               | 2.5m           | 2.5m                 | 2.5m           | 2.5m                                                                  | 2.5m           |
| Side - General Lots                          |                                                                   |                |                                                                                                                  |                |                                                                                                    |                |                      |                |                                                                       |                |
| Built to Boundary side                       | Mandatory                                                         | 1.0m           | Mandatory                                                                                                        | 1.0m           | Optional                                                                                           | 1.0m           | Optional             | 1.0m           | Optional                                                              | 2.0m           |
| Non Built to Boundary side                   | 1.0m                                                              | 1.0m           | 1.0m                                                                                                             | 1.0m           | 1.0m                                                                                               | 1.0m           | 1.0m                 | 1.0m           | 1.5m                                                                  | 2.0m           |
| Rear Setback                                 |                                                                   |                |                                                                                                                  |                |                                                                                                    |                |                      |                |                                                                       |                |
| Rear                                         | n/a                                                               | n/a            | 3.0m                                                                                                             | 3.0m           | 3.0m                                                                                               | 3.0m           | 3.0m                 | 3.0m           | 3.0m                                                                  | 3.0m           |
| Laneway Setback                              |                                                                   |                |                                                                                                                  |                |                                                                                                    |                |                      |                |                                                                       |                |
| Rear - (Laneway)                             | 0.5m 0.5m                                                         |                | n/a                                                                                                              |                | n/a                                                                                                |                | n/a                  |                | n/a                                                                   |                |
| Garage                                       | 0.5m                                                              | 0.5m           | n/a                                                                                                              |                | n/a                                                                                                |                | n/a                  |                | n/a                                                                   |                |
| Site Coverage (maximum)                      | 80%                                                               |                | 60%                                                                                                              |                | 60%                                                                                                |                | 60%                  |                | 60%                                                                   |                |
| Garage Location                              | Garages are to be located<br>along the built to<br>boundary wall. |                | Garages are to be located along the built to boundary wall.                                                      |                | Garages are to be located along the built to boundary wall.                                        |                |                      |                |                                                                       |                |
| On site parking<br>requirements<br>(minimum) | ements parking spaces provided                                    |                | Minimum of two car<br>parking spaces provided<br>on-site of which 1 space is<br>to be covered and<br>enclosed.   |                | Minimum of two car parking spaces provided on-site of which 1 space is to be covered and enclosed. |                |                      |                |                                                                       |                |
|                                              | Single, tandem or double garage acceptable                        |                | Single, tandem or double<br>garage acceptable<br>Double garages are only<br>permitted on two storey<br>dwellings |                | Single, tandem or double garage acceptable.                                                        |                |                      |                |                                                                       |                |