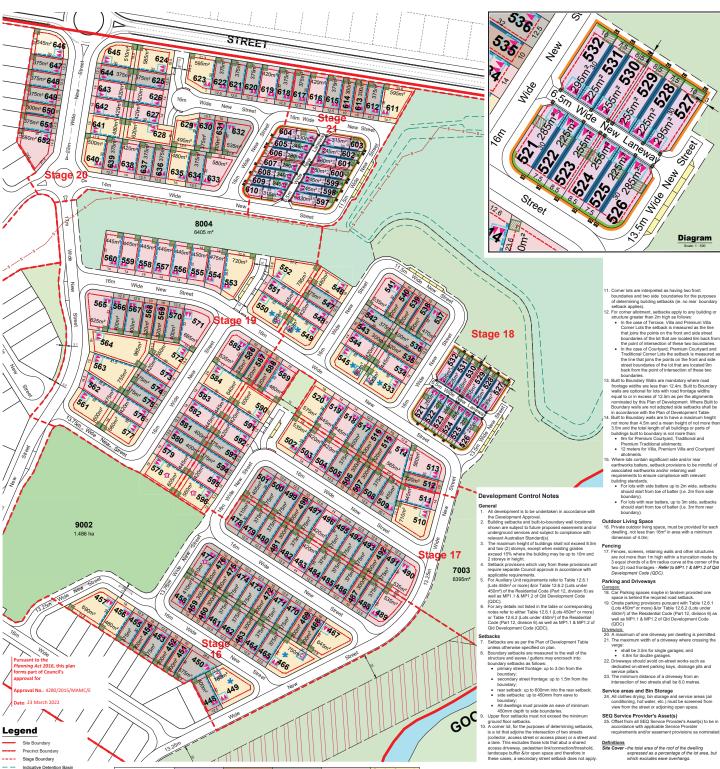

Stage 10 12.5 16m Wide New Street **604** 330m 632 315m<sup>2</sup>8 603 605×248m 35m 245m<sup>2</sup>2 602 606 280m 280m² 8 601 607 280m 280m² % 600 608 245m 163 609 # 245m 245m<sup>2</sup> 599 245m<sup>2</sup> 598 1.5.1 330m<sup>33</sup> 597 New Street