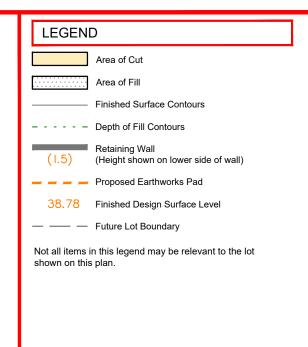

🏿 surveying 🌑 town planning 🗗 urban design 🗗 environmental management 🗗 landscape architecture

Locality of Collingwood Park (Ipswich City Council)

| LEGEND                                                                      |
|-----------------------------------------------------------------------------|
| Area of Cut                                                                 |
| Area of Fill                                                                |
| ———— Finished Surface Contours                                              |
| Depth of Fill Contours                                                      |
| Retaining Wall (I.5) (Height shown on lower side of wall)                   |
| Proposed Earthworks Pad                                                     |
| 38.78 Finished Design Surface Level                                         |
| — — Future Lot Boundary                                                     |
| Not all items in this legend may be relevant to the lot shown on this plan. |
|                                                                             |