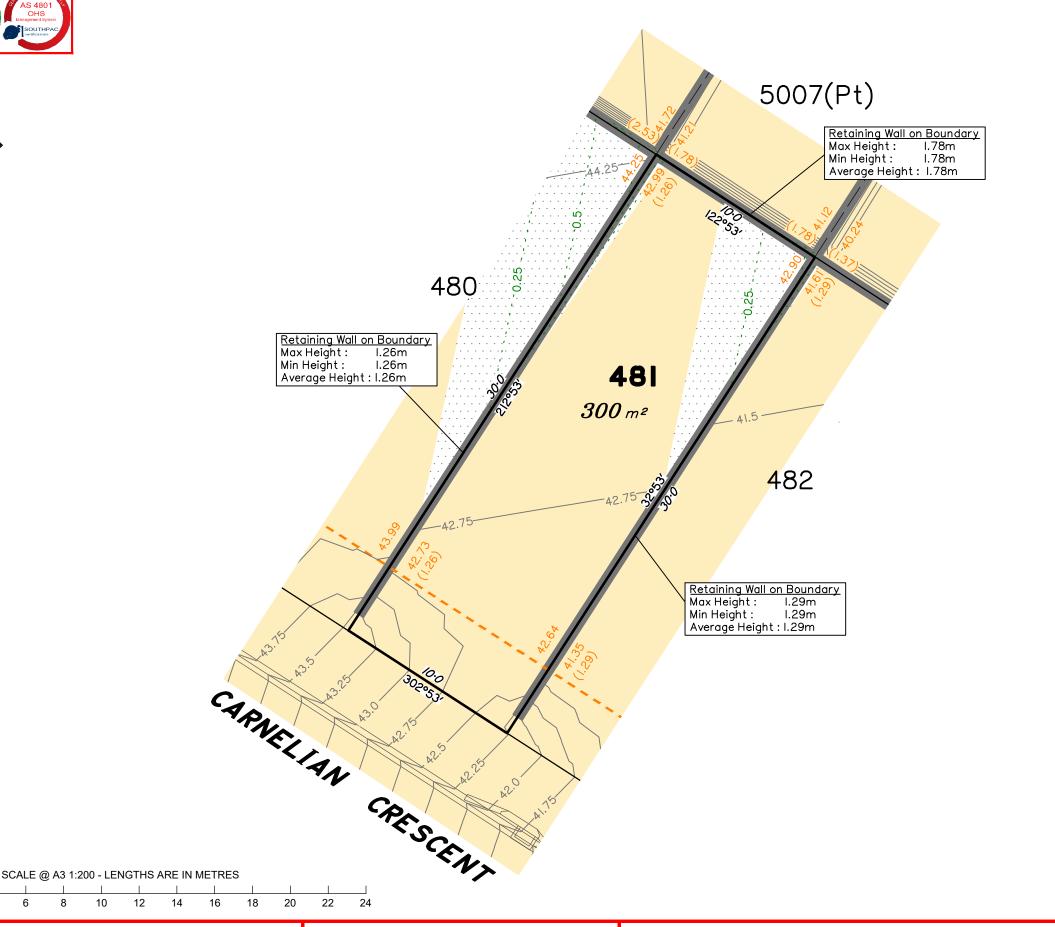

This Disclosure Plan is prepared for the sole purpose of satisfying the Disclosure requirements of the Land Sales Act and SHOULD NOT be used for any other purpose, particularly As-constructed purposes. This information is compiled from Design plans only, unless otherwise stated, and therefore is subject to final survey and construction of operational works.

# Disclosure Plan for Proposed Lot 480 on SP312157

Described as part of Lot 5007 on SP266999 Existing Title Reference: 51173560

Locality of Collingwood Park (Ipswich City Council)

Level Datum: AHD der.
Origin of Levels: PM110122
RL of Origin: 40.320m
Contour Interval: 0.25m

Scale @A3 1: 200

### NOTES

This plan has been prepared from preliminary survey plan (SP312157) and engineering data provided on the 12/08/2019 by Peak Urban Engineers.

Development approval has been received for this subdivision (application 4280/2015/MAMC/A) from Ipswich City Council (23/10/2018).

Development approval has not been granted for Operational Works for this lot.

All fill shall be placed and compacted in a controlled manner so that Level 1 level of responsibility may be achieved and certified as per AS3798-2007.

Part of lot 483 is subject to fill less than 0.25m in depth.

|  |       | No. | by  | Date     | Description    |
|--|-------|-----|-----|----------|----------------|
|  | senes | Α   | TBG | 05/09/19 | Original Issue |
|  | Iss   |     |     |          |                |