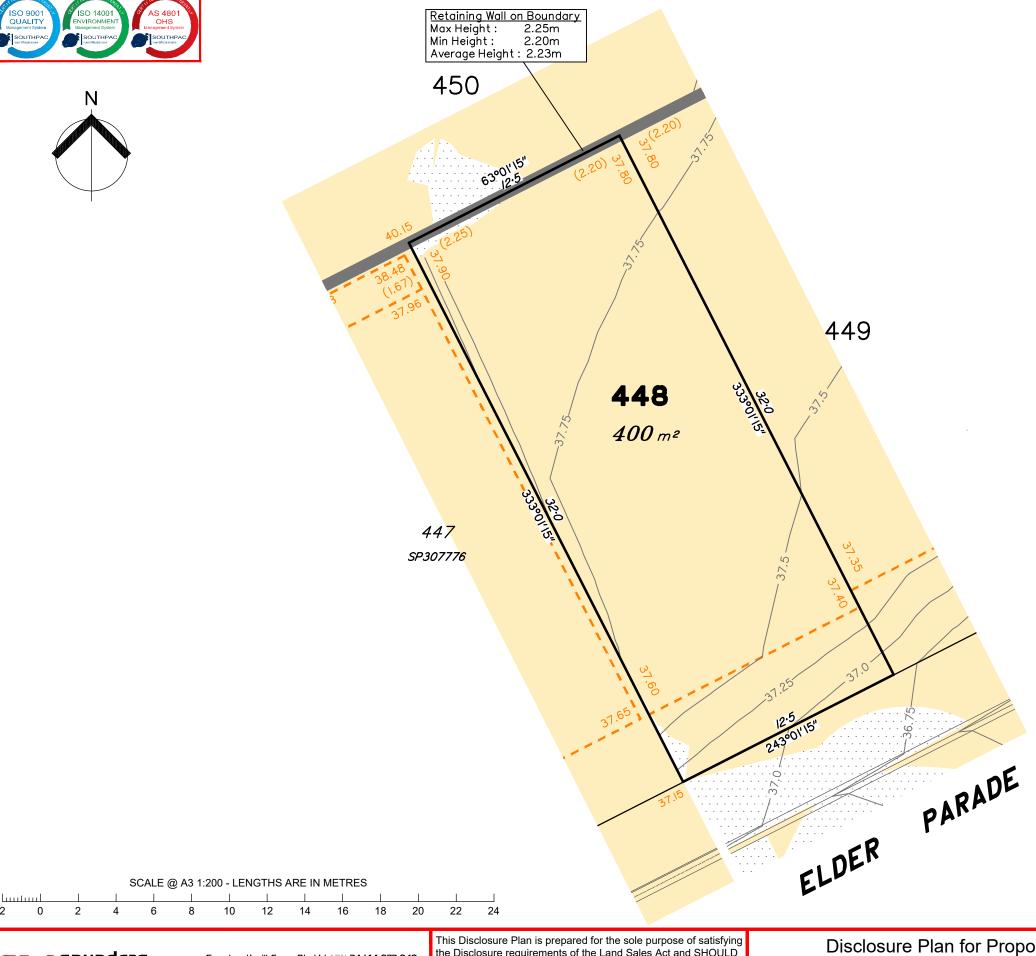

This plan has been prepared from preliminary survey plan (SP312157) and engineering data provided on the 12/08/2019 by Peak Urban Engineers.

Development approval has been received for this subdivision (application 4280/2015/MAMC/A) from Ipswich City Council (23/10/2018).

Development approval has not been granted for Operational Works for this lot.

Parts of Lot 448 are subject to areas of fill less than 0.25m in depth.

All fill shall be placed and compacted in a controlled manner so that Level 1 level of responsibility may be achieved and certified as per AS3798-2007.

# Disclosure Plan for Proposed Lot 448 on SP312157

Described as part of Lot 5007 on SP266999 Existing Title Reference: 51173560

Locality of Collingwood Park (Ipswich City Council)

Level Datum: AHD der. Origin of Levels: PM110122 RL of Origin: 40.320m Contour Interval: 0.25m