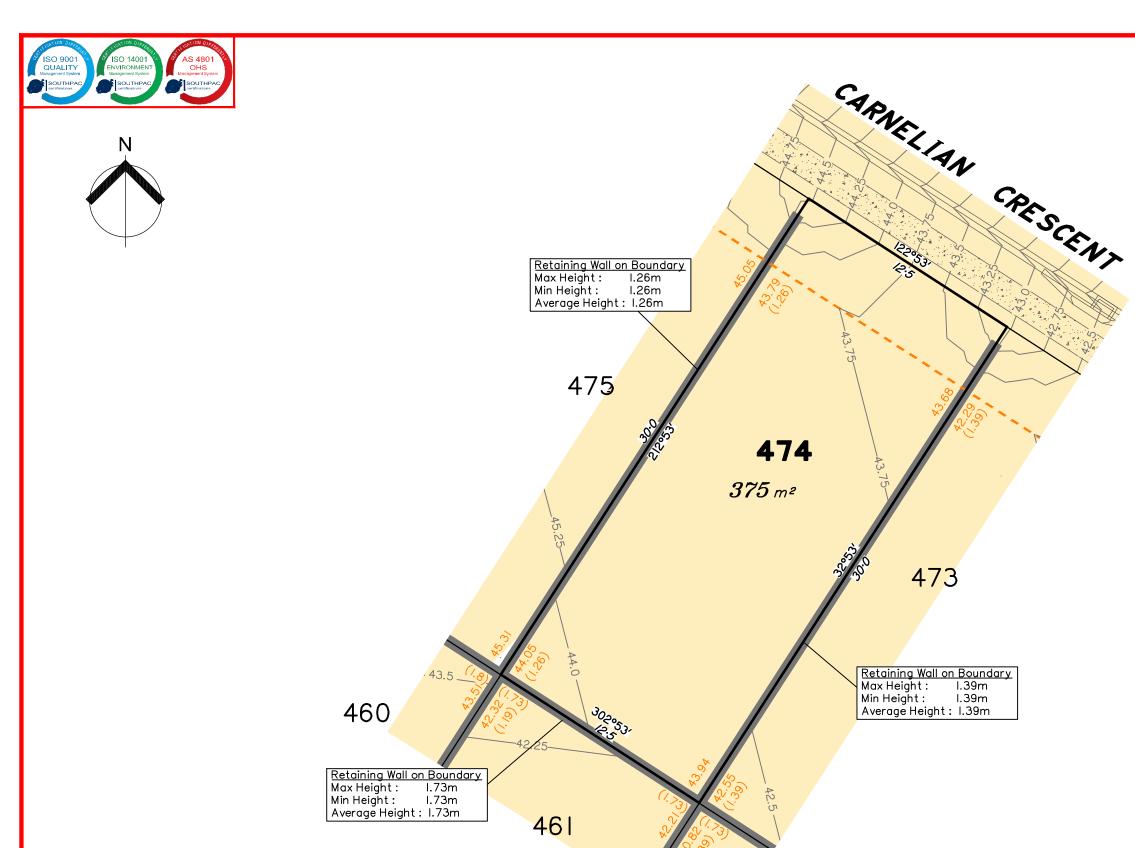

# Disclosure Plan for Proposed Lot 475 on SP312157

Described as part of Lot 5007 on SP266999 Existing Title Reference: 51173560

Locality of Collingwood Park (Ipswich City Council)

Level Datum: AHD der.

Origin of Levels: PM110122 RL of Origin: 40.320m Contour Interval: 0.25m

Scale @A3 1: 200

This plan has been prepared from preliminary survey plan (SP312157) and engineering data provided on the 12/08/2019 by Peak Urban Engineers.

Development approval has been received for this subdivision (application 4280/2015/MAMC/A) from Ipswich City Council (23/10/2018).

Development approval has not been granted for Operational Works for this lot.

| sen |          | No. | by  | Date     | Description    |
|-----|----------|-----|-----|----------|----------------|
|     | <u>©</u> | Α   | TBG | 05/09/19 | Original Issue |
|     | ls       |     |     |          |                |