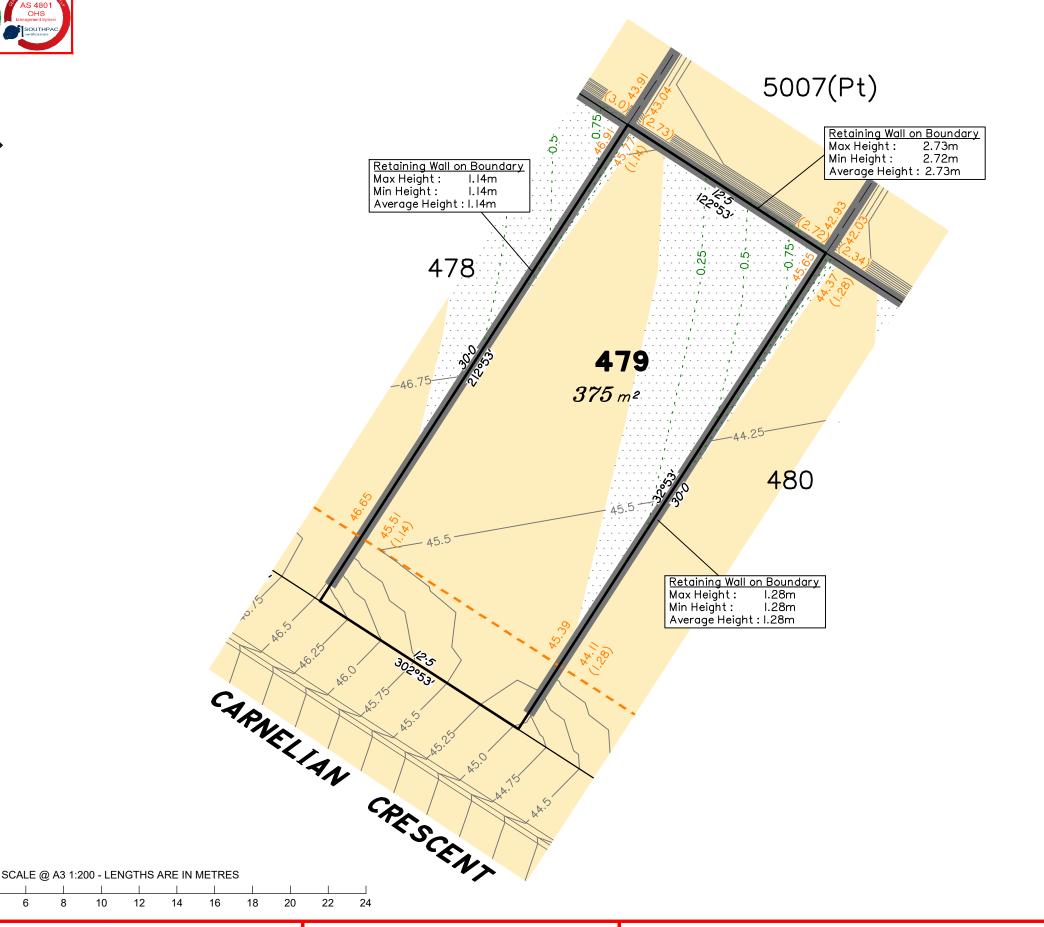

# Disclosure Plan for Proposed Lot 479 on SP312157

Described as part of Lot 5007 on SP266999 Existing Title Reference: 51173560

Locality of Collingwood Park (Ipswich City Council)

Level Datum: AHD der.
Origin of Levels: PM110122
RL of Origin: 40.320m

Contour Interval: 0.25m

Scale @A3 1: 200

### NOTES

This plan has been prepared from preliminary survey plan (SP312157) and engineering data provided on the 12/08/2019 by Peak Urban Engineers.

Development approval has been received for this subdivision (application 4280/2015/MAMC/A) from Ipswich City Council (23/10/2018).

Development approval has not been granted for Operational Works for this lot.

All fill shall be placed and compacted in a controlled manner so that Level 1 level of responsibility may be achieved and certified as per AS3798-2007.

|        | No. | by  | Date     | Description    |
|--------|-----|-----|----------|----------------|
| Issues | Α   | TBG | 05/09/19 | Original Issue |
|        |     |     |          |                |