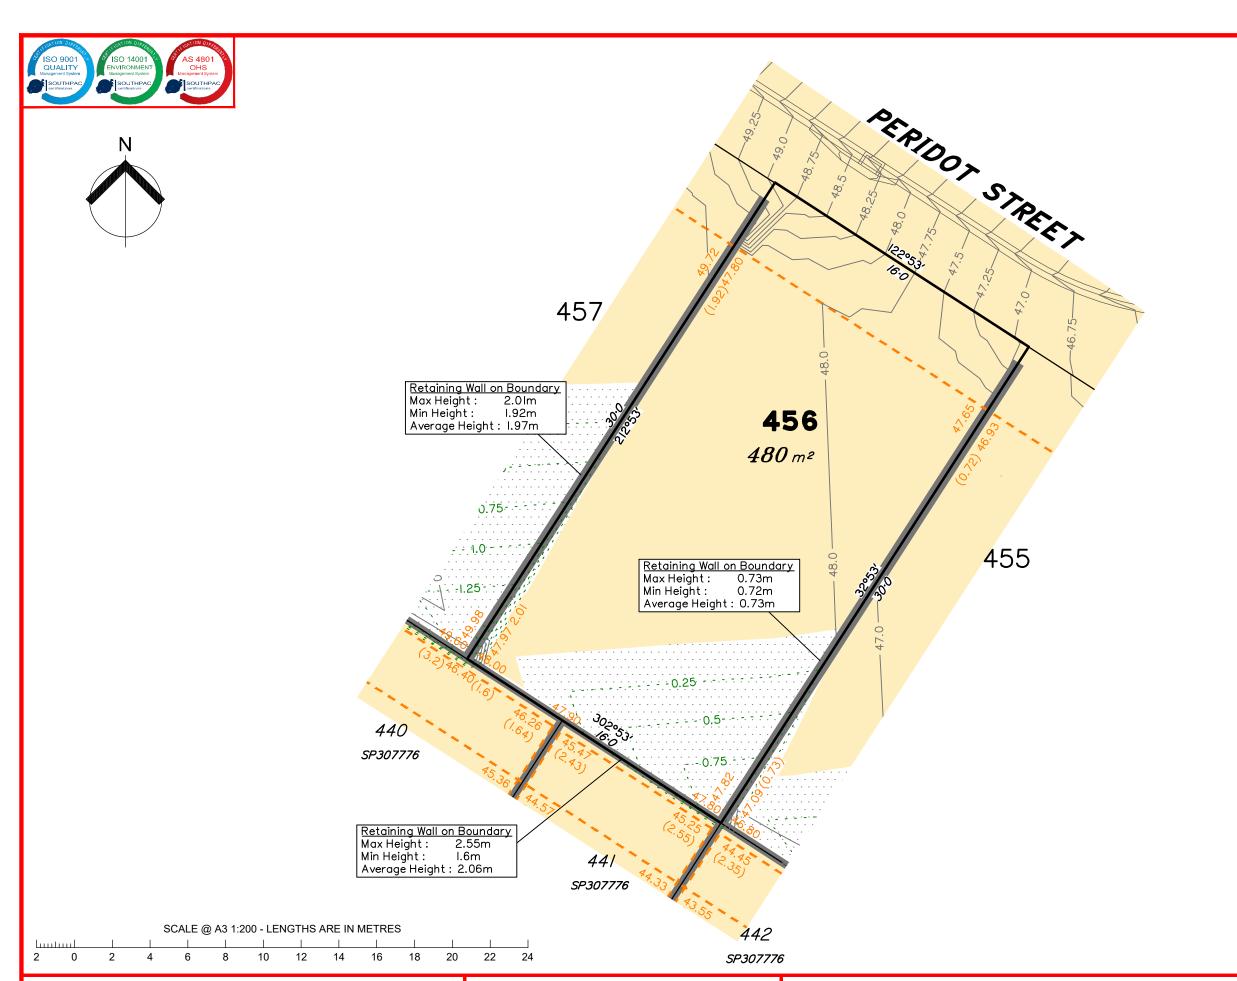

This plan has been prepared from preliminary survey plan (SP312157) and engineering data provided on the 12/08/2019 by Peak Urban Engineers.

Development approval has been received for this subdivision (application 4280/2015/MAMC/A) from Ipswich City Council (23/10/2018).

Development approval has not been granted for Operational Works for this lot.

Parts of Lot 448 are subject to areas of fill less than 0.25m in depth.

All fill shall be placed and compacted in a controlled manner so that Level 1 level of responsibility may be achieved and certified as per AS3798-2007.