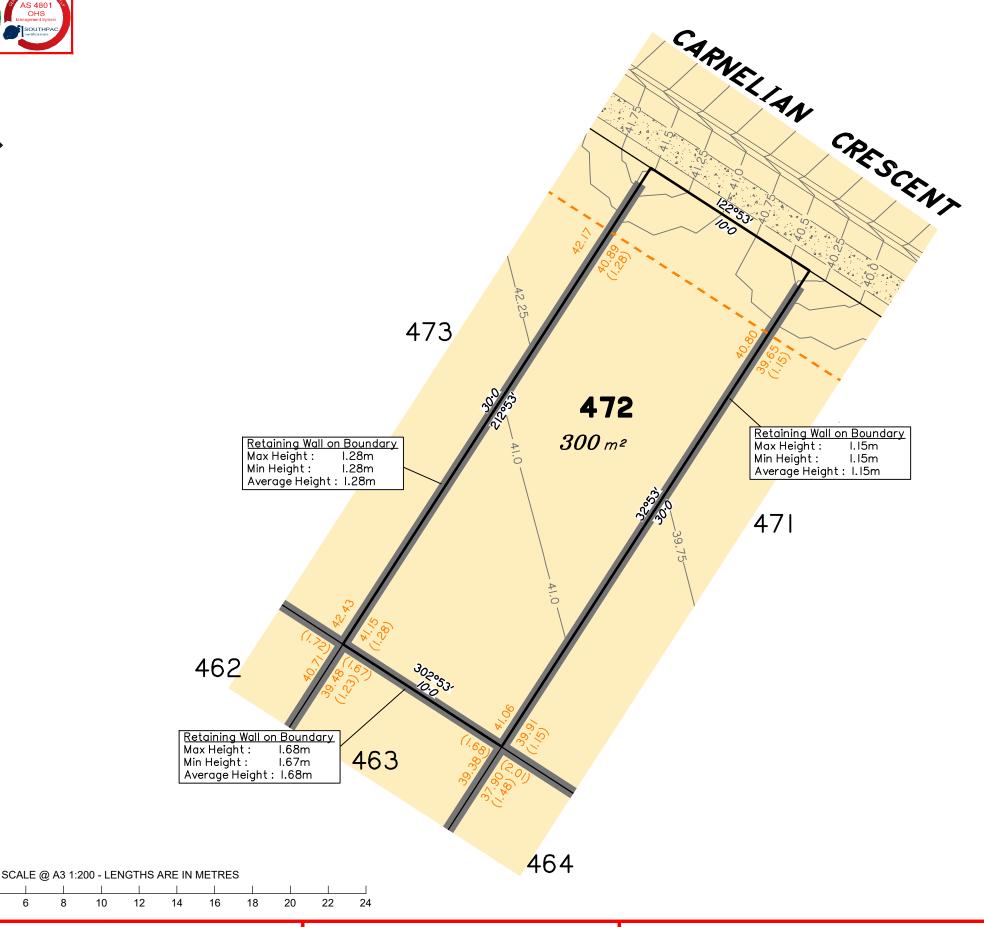

# Disclosure Plan for Proposed Lot 472 on SP312157

Described as part of Lot 5007 on SP266999 Existing Title Reference: 51173560

Locality of Collingwood Park (Ipswich City Council)

Level Datum: AHD der.

RL of Origin: 40.320m Contour Interval: 0.25m Scale @A3 1: 200

Dwg No. 6777 S 30 DP A 472

Origin of Levels: PM110122

This plan has been prepared from preliminary survey plan (SP312157) and engineering data provided on the 12/08/2019 by Peak Urban Engineers.

Development approval has been received for this subdivision (application 4280/2015/MAMC/A) from Ipswich City Council (23/10/2018).