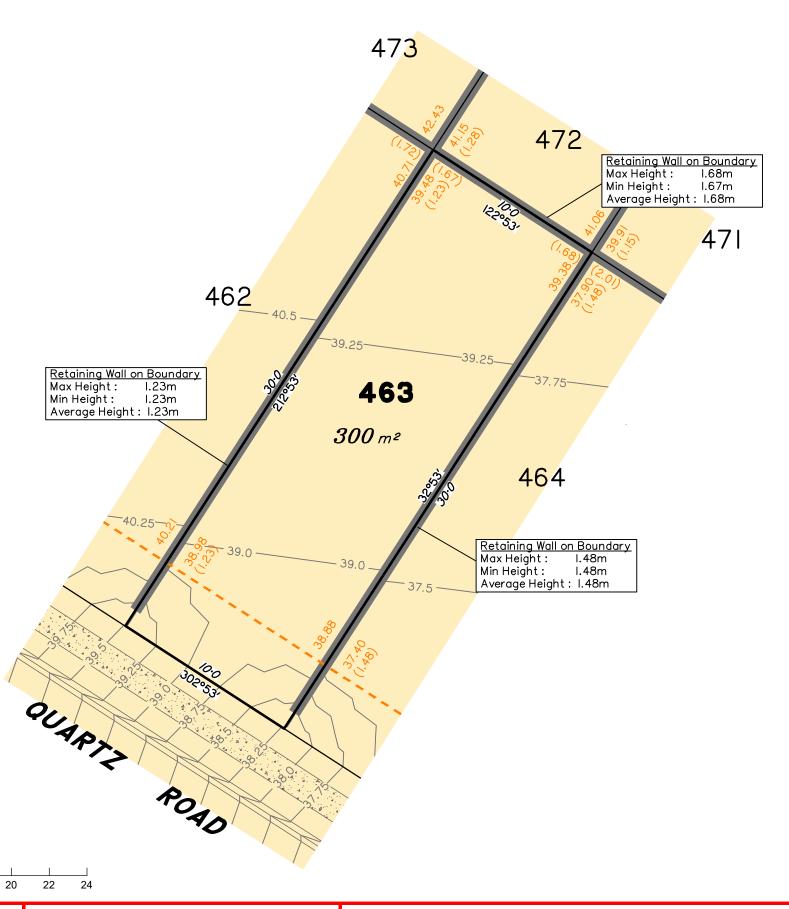

# Disclosure Plan for Proposed Lot 463 on SP312157

Described as part of Lot 5007 on SP266999 Existing Title Reference: 51173560

Locality of Collingwood Park (Ipswich City Council)

Level Datum: AHD der.
Origin of Levels: PM110122
RL of Origin: 40.320m
Contour Interval: 0.25m

Scale @A3 1: 200

This plan has been prepared from preliminary survey plan (SP312157) and engineering data provided on the 12/08/2019 by Peak Urban Engineers.

Development approval has been received for this subdivision (application 4280/2015/MAMC/A) from Ipswich City Council (23/10/2018).

Development approval has not been granted for Operational Works for this lot.

|                                                                                                                                                                                                                                                                                                                                                                                                                                                                                                                                                                                                                                                                                                                                                                                                                                                                                                                                       | No. | by  | Date     | Description    |
|---------------------------------------------------------------------------------------------------------------------------------------------------------------------------------------------------------------------------------------------------------------------------------------------------------------------------------------------------------------------------------------------------------------------------------------------------------------------------------------------------------------------------------------------------------------------------------------------------------------------------------------------------------------------------------------------------------------------------------------------------------------------------------------------------------------------------------------------------------------------------------------------------------------------------------------|-----|-----|----------|----------------|
| Issues                                                                                                                                                                                                                                                                                                                                                                                                                                                                                                                                                                                                                                                                                                                                                                                                                                                                                                                                | Α   | TBG | 05/09/19 | Original Issue |
| $ldsymbol{ldsymbol{ldsymbol{ldsymbol{ldsymbol{ldsymbol{ldsymbol{ldsymbol{ldsymbol{ldsymbol{ldsymbol{ldsymbol{ldsymbol{ldsymbol{ldsymbol{ldsymbol{ldsymbol{ldsymbol{ldsymbol{ldsymbol{ldsymbol{ldsymbol{ldsymbol{ldsymbol{ldsymbol{ldsymbol{ldsymbol{ldsymbol{ldsymbol{ldsymbol{ldsymbol{ldsymbol{ldsymbol{ldsymbol{ldsymbol{ldsymbol{ldsymbol{ldsymbol{ldsymbol{ldsymbol{ldsymbol{ldsymbol{ldsymbol{ldsymbol{ldsymbol{ldsymbol{ldsymbol{ldsymbol{ldsymbol{ldsymbol{ldsymbol{ldsymbol{ldsymbol{ldsymbol{ldsymbol{ldsymbol{ldsymbol{ldsymbol{ldsymbol{ldsymbol{ldsymbol{ldsymbol{ldsymbol{ldsymbol{ldsymbol{ldsymbol{ldsymbol{ldsymbol{ldsymbol{ldsymbol{ldsymbol{ldsymbol{ldsymbol{ldsymbol{ldsymbol{ldsymbol{ldsymbol{ldsymbol{ldsymbol{ldsymbol{ldsymbol{ldsymbol{ldsymbol{ldsymbol{ldsymbol{ldsymbol{ldsymbol{ldsymbol{ldsymbol{ldsymbol{ldsymbol{ldsymbol{ldsymbol{ldsymbol{ldsymbol{ldsymbol{ldsymbol{ldsymbol{ldsymbol{ld}}}}}}$ |     |     |          |                |