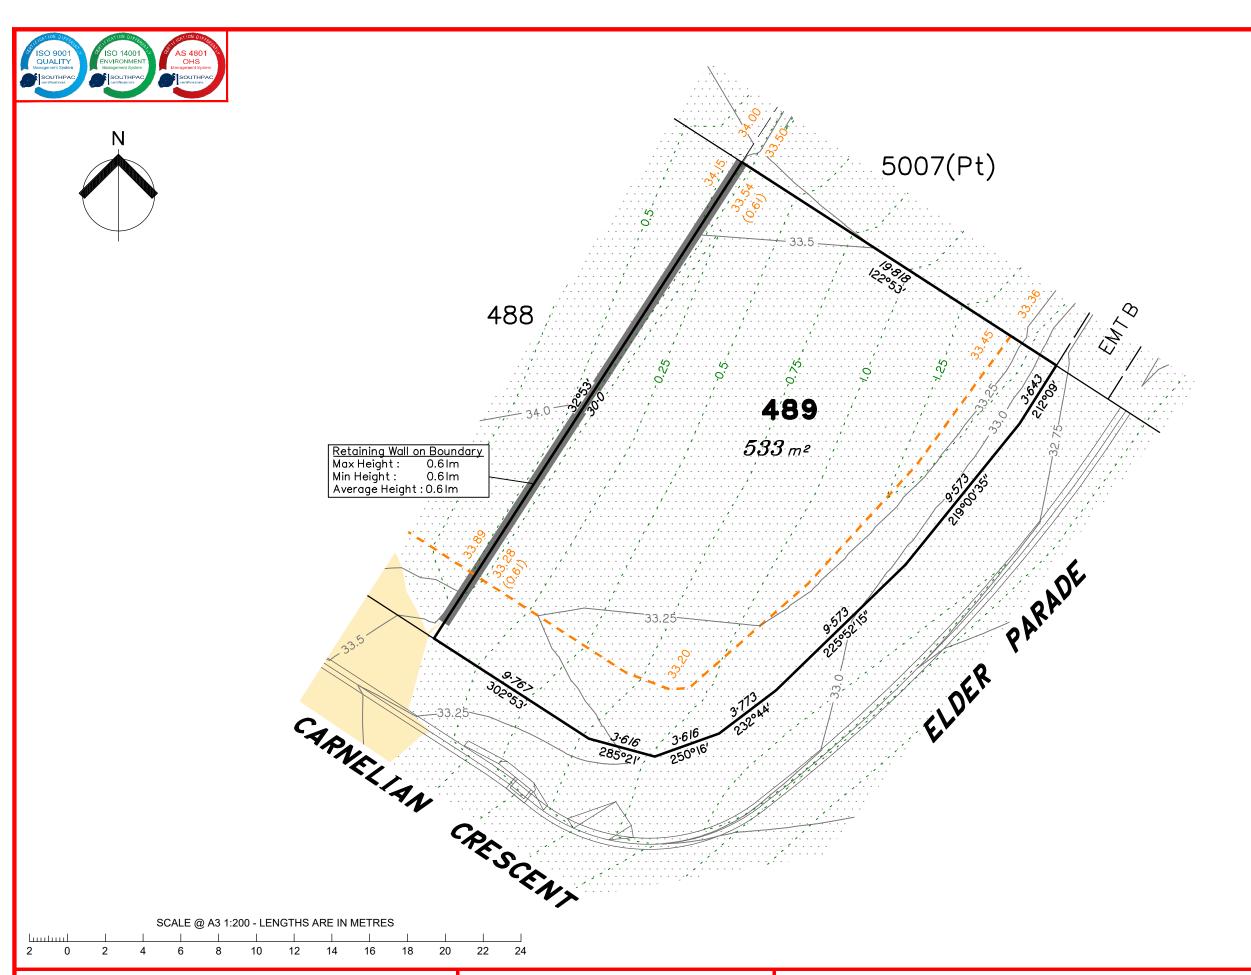

# Disclosure Plan for Proposed Lot 489 on SP312157

Described as part of Lot 5007 on SP266999 Existing Title Reference: 51173560

Locality of Collingwood Park (Ipswich City Council)

Level Datum: AHD der. Origin of Levels: PM110122 RL of Origin: 40.320m Contour Interval: 0.25m

Scale @A3 1: 200

# Disclosure Plan for Proposed Lot 488 on SP312157

Described as part of Lot 5007 on SP266999 Existing Title Reference: 51173560

Locality of Collingwood Park (Ipswich City Council)

Level Datum: AHD der.
Origin of Levels: PM110122
RL of Origin: 40.320m
Contour Interval: 0.25m

Scale @A3 1: 200

This plan has been prepared from preliminary survey plan (SP312157) and engineering data provided on the 12/08/2019 by Peak Urban Engineers.

Development approval has been received for this subdivision (application 4280/2015/MAMC/A) from Ipswich City Council (23/10/2018).

Development approval has not been granted for Operational Works for this lot.

All fill shall be placed and compacted in a controlled manner so that Level 1 level of responsibility may be achieved and certified as per AS3798-2007.

|  |       | No. | by  | Date     | Description    |
|--|-------|-----|-----|----------|----------------|
|  | senss | Α   | TBG | 05/09/19 | Original Issue |
|  | Ise   |     |     |          |                |