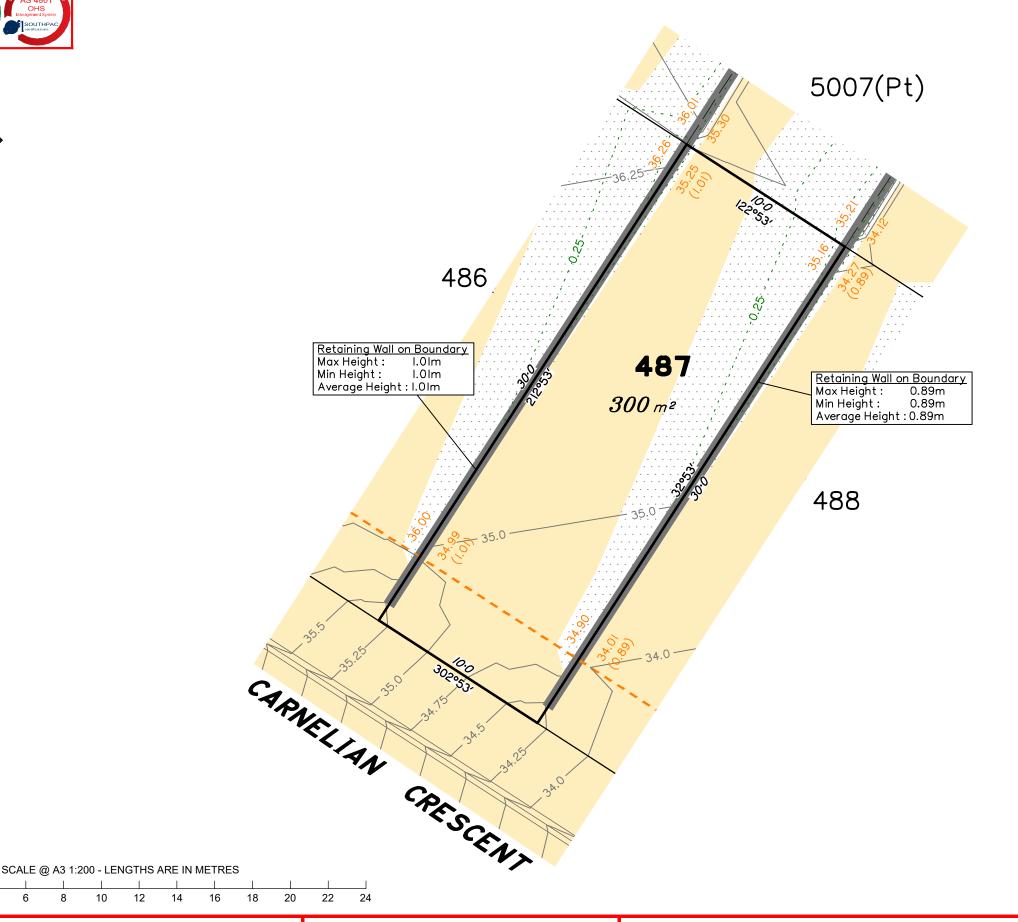

# Disclosure Plan for Proposed Lot 487 on SP312157

Described as part of Lot 5007 on SP266999 Existing Title Reference: 51173560

Locality of Collingwood Park (Ipswich City Council)

Level Datum: AHD der. Origin of Levels: PM110122 RL of Origin: 40.320m Contour Interval: 0.25m

Scale @A3 1: 200

This plan has been prepared from preliminary survey plan (SP312157) and engineering data provided on the 12/08/2019 by Peak Urban Engineers.

Development approval has been received for this subdivision (application 4280/2015/MAMC/A) from Ipswich City Council (23/10/2018).

Development approval has not been granted for Operational Works for this lot.

All fill shall be placed and compacted in a controlled manner so that Level 1 level of responsibility may be achieved and certified as per AS3798-2007.

|        | No. | by  | Date     | Description    |
|--------|-----|-----|----------|----------------|
| Series |     | TBG | 05/09/19 | Original Issue |
| 8      |     |     |          |                |

# Disclosure Plan for Proposed Lot 488 on SP312157

Described as part of Lot 5007 on SP266999 Existing Title Reference: 51173560

Locality of Collingwood Park (Ipswich City Council)

Level Datum: AHD der.
Origin of Levels: PM110122
RL of Origin: 40.320m
Contour Interval: 0.25m

|  |       | No. | by  | Date     | Description    |
|--|-------|-----|-----|----------|----------------|
|  | senss | Α   | TBG | 05/09/19 | Original Issue |
|  | Ise   |     |     |          |                |