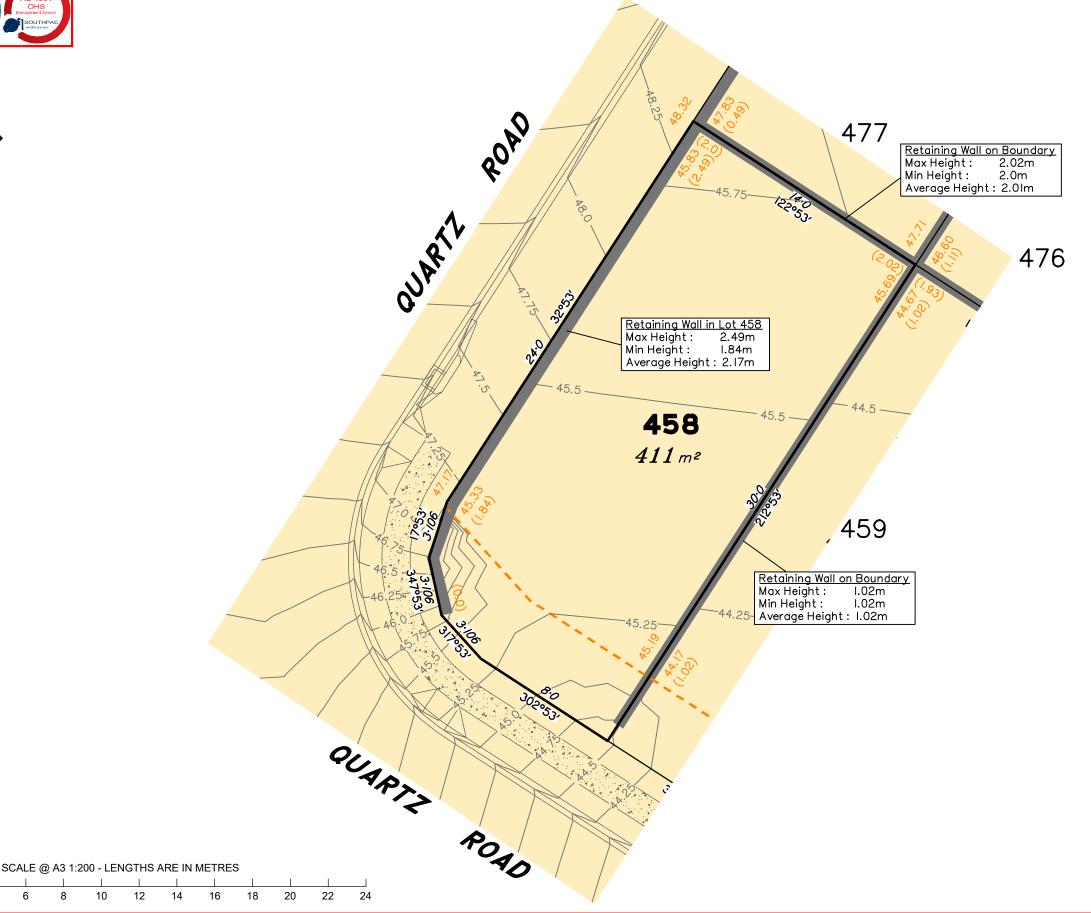

# Disclosure Plan for Proposed Lot 458 on SP312157

Described as part of Lot 5007 on SP266999 Existing Title Reference: 51173560

Locality of Collingwood Park (Ipswich City Council)

Level Datum: AHD der.
Origin of Levels: PM110122
RL of Origin: 40.320m
Contour Interval: 0.25m

### NOTES

This plan has been prepared from preliminary survey plan (SP312157) and engineering data provided on the 12/08/2019 by Peak Urban Engineers.

Development approval has been received for this subdivision (application 4280/2015/MAMC/A) from Ipswich City Council (23/10/2018).

Development approval has not been granted for Operational Works for this lot.

|        | No. | by  | Date     | Description    |
|--------|-----|-----|----------|----------------|
| Issues | Α   | TBG | 05/09/19 | Original Issue |
| ᆫ      |     |     |          |                |