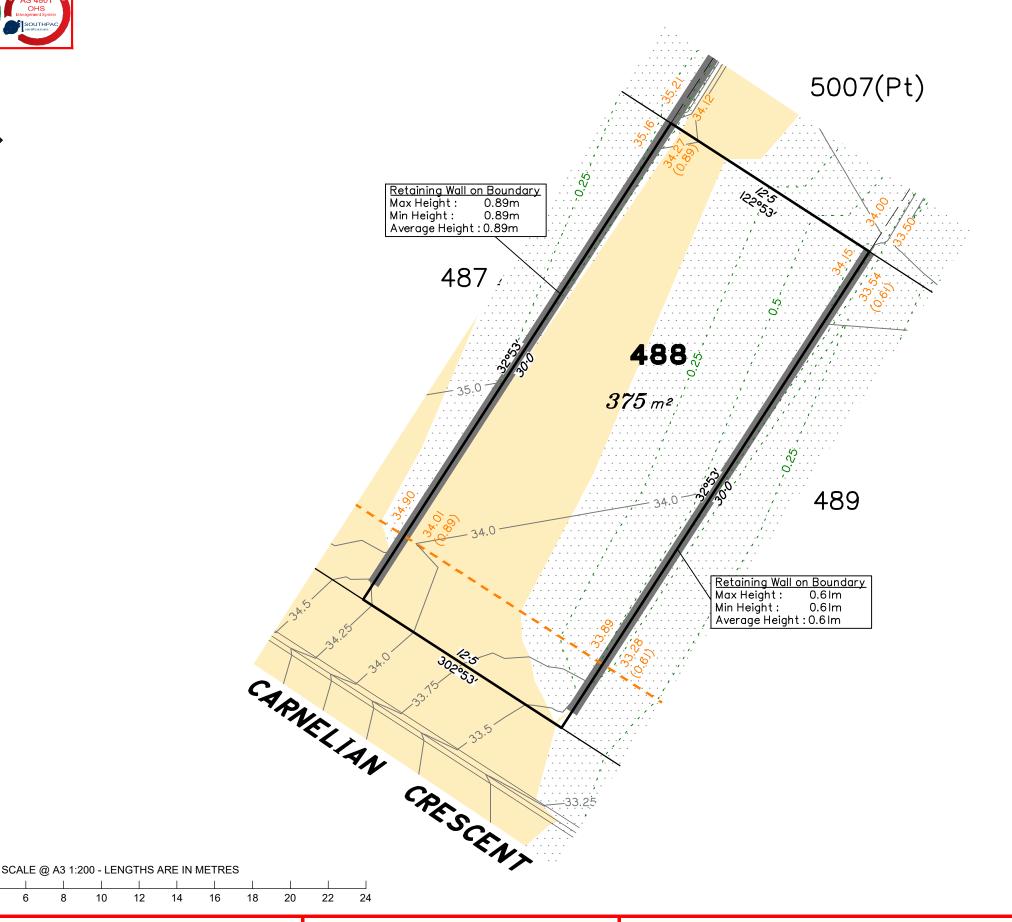

# Disclosure Plan for Proposed Lot 488 on SP312157

Described as part of Lot 5007 on SP266999 Existing Title Reference: 51173560

Locality of Collingwood Park (Ipswich City Council)

Level Datum: AHD der.
Origin of Levels: PM110122
RL of Origin: 40.320m
Contour Interval: 0.25m

Scale @A3 1: 200

This plan has been prepared from preliminary survey plan (SP312157) and engineering data provided on the 12/08/2019 by Peak Urban Engineers.

Development approval has been received for this subdivision (application 4280/2015/MAMC/A) from Ipswich City Council (23/10/2018).

Development approval has not been granted for Operational Works for this lot.

All fill shall be placed and compacted in a controlled manner so that Level 1 level of responsibility may be achieved and certified as per AS3798-2007.

|  |       | No. | by  | Date     | Description    |
|--|-------|-----|-----|----------|----------------|
|  | senss | Α   | TBG | 05/09/19 | Original Issue |
|  | Ise   |     |     |          |                |