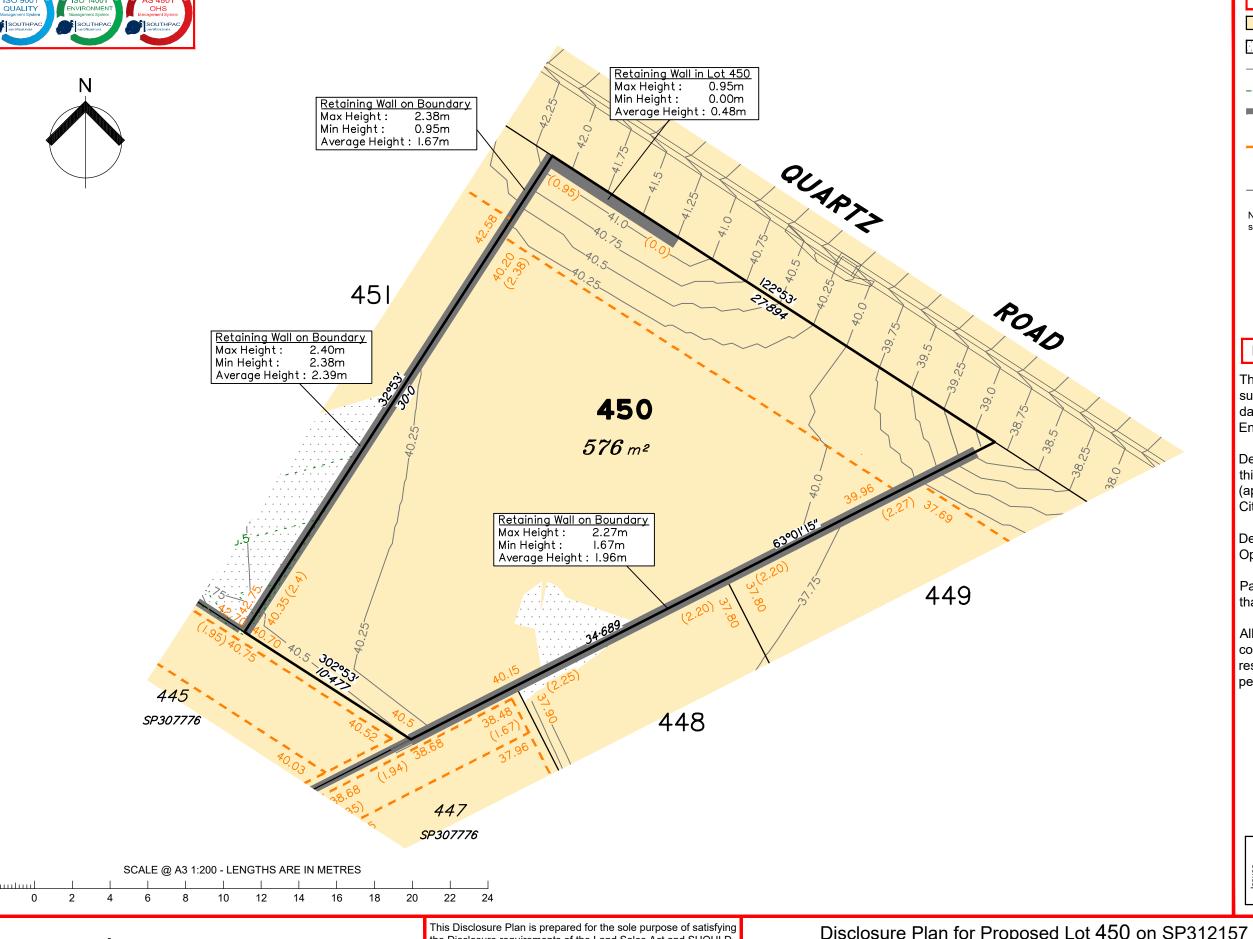

# Disclosure Plan for Proposed Lot 450 on SP312157

Described as part of Lot 5007 on SP266999 Existing Title Reference: 51173560

Locality of Collingwood Park (Ipswich City Council)

Level Datum: AHD der. Origin of Levels: PM110122 RL of Origin: 40.320m Contour Interval: 0.25m

### NOTES

This plan has been prepared from preliminary survey plan (SP312157) and engineering data provided on the 11/02/2020 by Peak Urban Engineers.

Development approval has been received for this subdivision (application 4280/2015/MAMC/A) from Ipswich City Council (23/10/2018).

Development approval has been granted for Operational Works for this lot.

All fill shall be placed and compacted in a controlled manner so that Level 1 level of responsibility may be achieved and certified as per AS3798-2007.

| I  |       | No. | by       | Date           | Description                             |
|----|-------|-----|----------|----------------|-----------------------------------------|
| Se | Α     | TBG | 05/09/19 | Original Issue |                                         |
| ı  | Issue | В   | TBG      | 11/02/20       | Earthworks in adjoining Lot 450 updated |
| ı  |       |     |          |                |                                         |
| ı  |       |     |          |                |                                         |