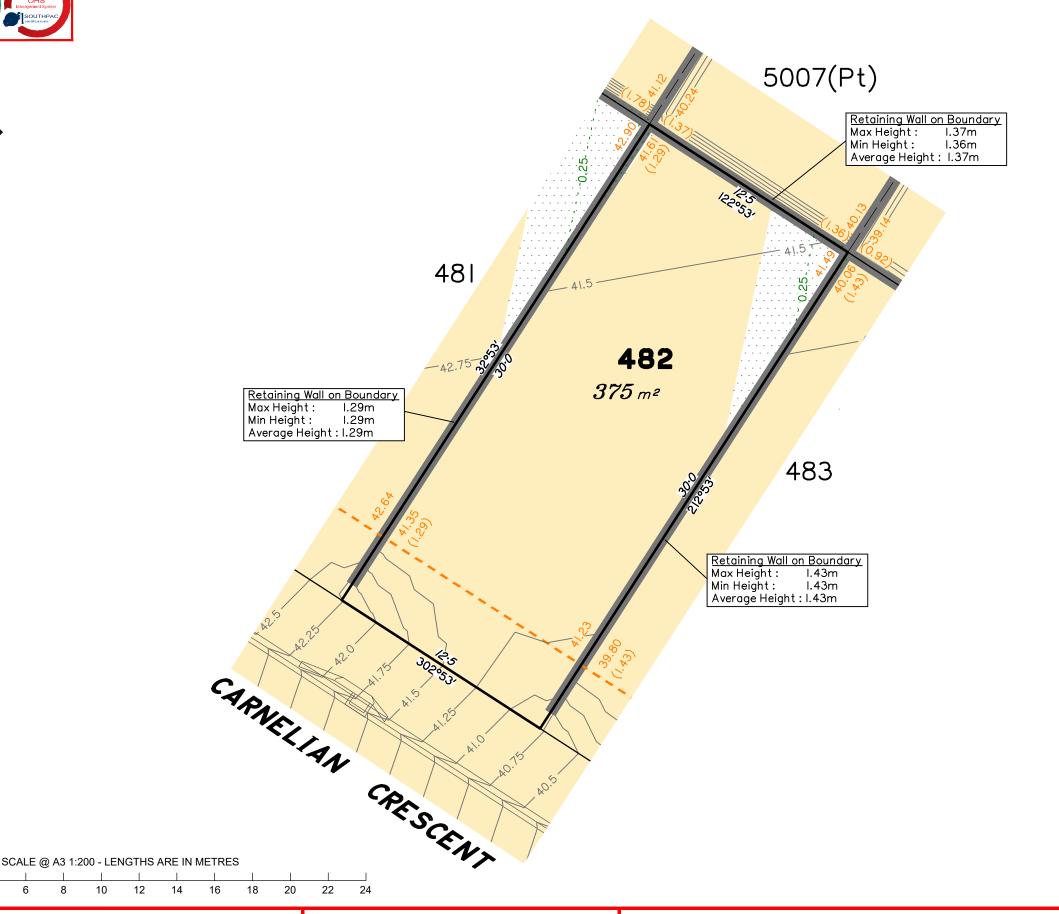

This Disclosure Plan is prepared for the sole purpose of satisfying the Disclosure requirements of the Land Sales Act and SHOULD NOT be used for any other purpose, particularly As-constructed purposes. This information is compiled from Design plans only, unless otherwise stated, and therefore is subject to final survey and construction of operational works.

# Disclosure Plan for Proposed Lot 482 on SP312157

Described as part of Lot 5007 on SP266999 Existing Title Reference: 51173560

Locality of Collingwood Park (Ipswich City Council)

Level Datum: AHD der.
Origin of Levels: PM110122
RL of Origin: 40.320m
Contour Interval: 0.25m

Scale @A3 1: 200

This plan has been prepared from preliminary survey plan (SP312157) and engineering data provided on the 12/08/2019 by Peak Urban Engineers.

Development approval has been received for this subdivision (application 4280/2015/MAMC/A) from Ipswich City Council (23/10/2018).

Development approval has not been granted for Operational Works for this lot.

All fill shall be placed and compacted in a controlled manner so that Level 1 level of responsibility may be achieved and certified as per AS3798-2007.

Part of lot 483 is subject to fill less than 0.25m in depth.

|  |       | No. | by  | Date     | Description    |
|--|-------|-----|-----|----------|----------------|
|  | senes | Α   | TBG | 05/09/19 | Original Issue |
|  | Iss   |     |     |          |                |