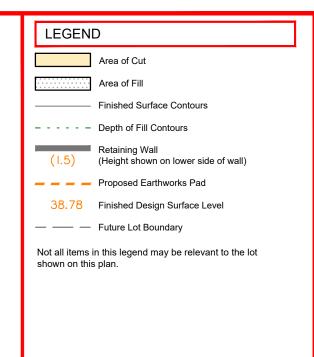

🏿 surveying 🌑 town planning 🗗 urban design 🗗 environmental management 🗗 landscape architecture

Locality of Collingwood Park (Ipswich City Council)

| LEGEND                                                                      |
|-----------------------------------------------------------------------------|
| Area of Cut                                                                 |
| Area of Fill                                                                |
| ———— Finished Surface Contours                                              |
| Depth of Fill Contours                                                      |
| Retaining Wall (I.5) (Height shown on lower side of wall)                   |
| Proposed Earthworks Pad                                                     |
| 38.78 Finished Design Surface Level                                         |
| — — Future Lot Boundary                                                     |
| Not all items in this legend may be relevant to the lot shown on this plan. |
|                                                                             |

Origin of Levels: PM110122 RL of Origin: 40.320m Contour Interval: 0.25m

Scale @A3 1: 200

22

LEGEND Area of Cut Area of Fill **Finished Surface Contours** - - Depth of Fill Contours Retaining Wall (Height shown on lower side of wall) Proposed Earthworks Pad 38.78 Finished Design Surface Level Future Lot Boundary Not all items in this legend may be relevant to the lot shown on this plan.

Scale @A3 1: 200

| LEGEND                                                                      |
|-----------------------------------------------------------------------------|
| Area of Cut                                                                 |
| Area of Fill                                                                |
| ———— Finished Surface Contours                                              |
| Depth of Fill Contours                                                      |
| Retaining Wall (I.5) (Height shown on lower side of wall)                   |
| — — — Proposed Earthworks Pad                                               |
| 38.78 Finished Design Surface Level                                         |
| — — Future Lot Boundary                                                     |
| Not all items in this legend may be relevant to the lot shown on this plan. |
|                                                                             |
|                                                                             |