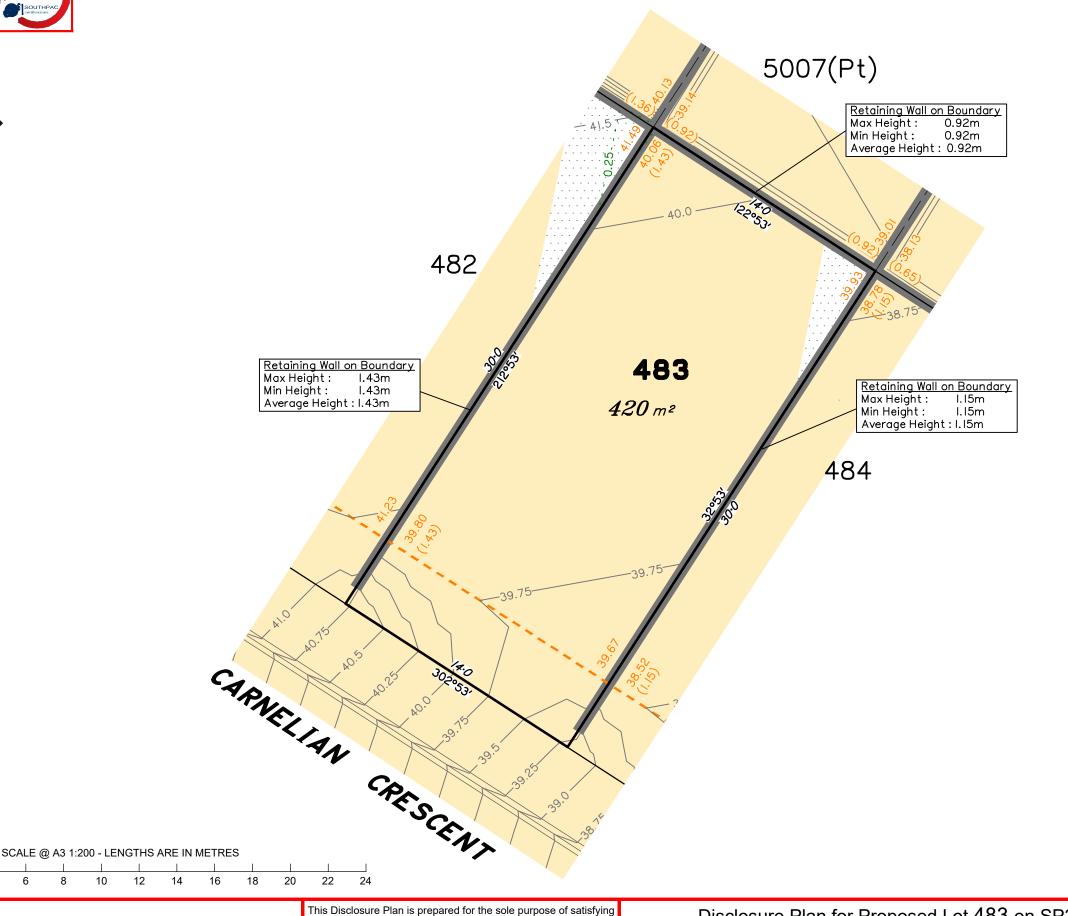

# Disclosure Plan for Proposed Lot 482 on SP312157

Described as part of Lot 5007 on SP266999 Existing Title Reference: 51173560

Locality of Collingwood Park (Ipswich City Council)

Level Datum: AHD der.
Origin of Levels: PM110122
RL of Origin: 40.320m
Contour Interval: 0.25m

Scale @A3 1: 200

This plan has been prepared from preliminary survey plan (SP312157) and engineering data provided on the 12/08/2019 by Peak Urban Engineers.

Development approval has been received for this subdivision (application 4280/2015/MAMC/A) from Ipswich City Council (23/10/2018).

Development approval has not been granted for Operational Works for this lot.

All fill shall be placed and compacted in a controlled manner so that Level 1 level of responsibility may be achieved and certified as per AS3798-2007.

Part of lot 483 is subject to fill less than 0.25m in depth.

|  |       | No. | by  | Date     | Description    |
|--|-------|-----|-----|----------|----------------|
|  | senes | Α   | TBG | 05/09/19 | Original Issue |
|  | Iss   |     |     |          |                |

# Disclosure Plan for Proposed Lot 483 on SP312157

Described as part of Lot 5007 on SP266999 Existing Title Reference: 51173560

Locality of Collingwood Park (Ipswich City Council)

Level Datum: AHD der.
Origin of Levels: PM110122
RL of Origin: 40.320m
Contour Interval: 0.25m

Scale @A3 1: 200