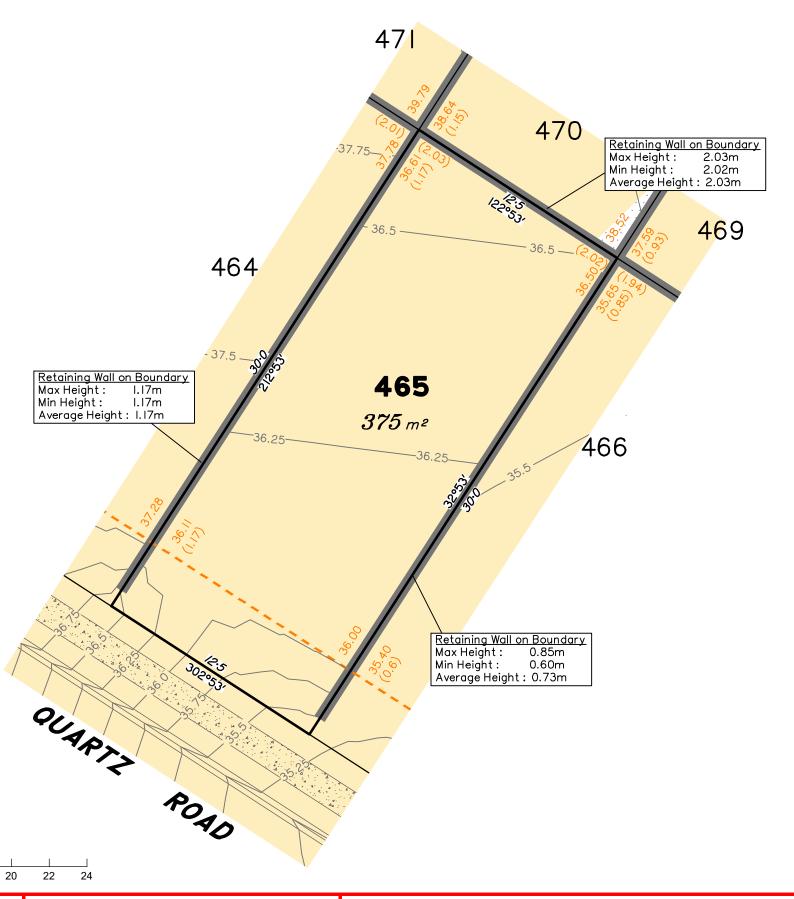

# Disclosure Plan for Proposed Lot 465 on SP312157

Described as part of Lot 5007 on SP266999 Existing Title Reference: 51173560

Locality of Collingwood Park (Ipswich City Council)

Level Datum: AHD der.
Origin of Levels: PM110122
RL of Origin: 40.320m

Contour Interval: 0.25m

Scale @A3 1: 200

|                         | ш |   |  | _ |              |     |
|-------------------------|---|---|--|---|--------------|-----|
| DI ( D II ( 100 OD0404) |   | , |  |   | Level Datum: | ۸ЦГ |

Described as part of Lot 5007 on SP266999 Existing Title Reference: 51173560

<u>Level Datum: AHD der.</u> Origin of Levels: PM110122 RL of Origin: 40.320m Contour Interval: 0.25m

Scale @A3 1: 200

Area of Cut Area of Fill

This plan has been prepared from preliminary survey plan (SP312157), engineering data and advice provided on the 12/08/2019 & 11/03/2020 by Peak Urban Engineers.

Development approval has been received for this subdivision (application 4280/2015/MAMC/A) from Ipswich City Council (23/10/2018).

Development approval has been granted for Operational Works for this lot.

All fill shall be placed and compacted in a controlled manner so that Level 1 level of responsibility may be achieved and certified as per AS3798-2007.

| l |      | No. | by  | Date     | Description                              |
|---|------|-----|-----|----------|------------------------------------------|
| l | S    | Α   | TBG | 05/09/19 | Original Issue                           |
| I | ssue | В   | TBG | 11/03/20 | Wall adjoining Lot 466 moved outside Lot |
| I | š    |     |     |          |                                          |
| I |      |     |     |          |                                          |