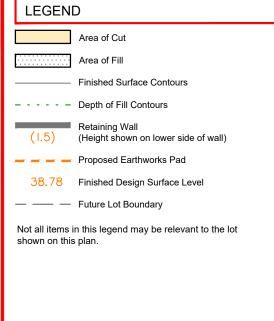

🏿 surveying 🌑 town planning 🗗 urban design 🗗 environmental management 🗗 landscape architecture

Locality of Collingwood Park (Ipswich City Council)

| LEGEND                                                                      |
|-----------------------------------------------------------------------------|
| Area of Cut                                                                 |
| Area of Fill                                                                |
| ———— Finished Surface Contours                                              |
| Depth of Fill Contours                                                      |
| Retaining Wall (I.5) (Height shown on lower side of wall)                   |
| Proposed Earthworks Pad                                                     |
| 38.78 Finished Design Surface Level                                         |
| — — Future Lot Boundary                                                     |
| Not all items in this legend may be relevant to the lot shown on this plan. |
|                                                                             |