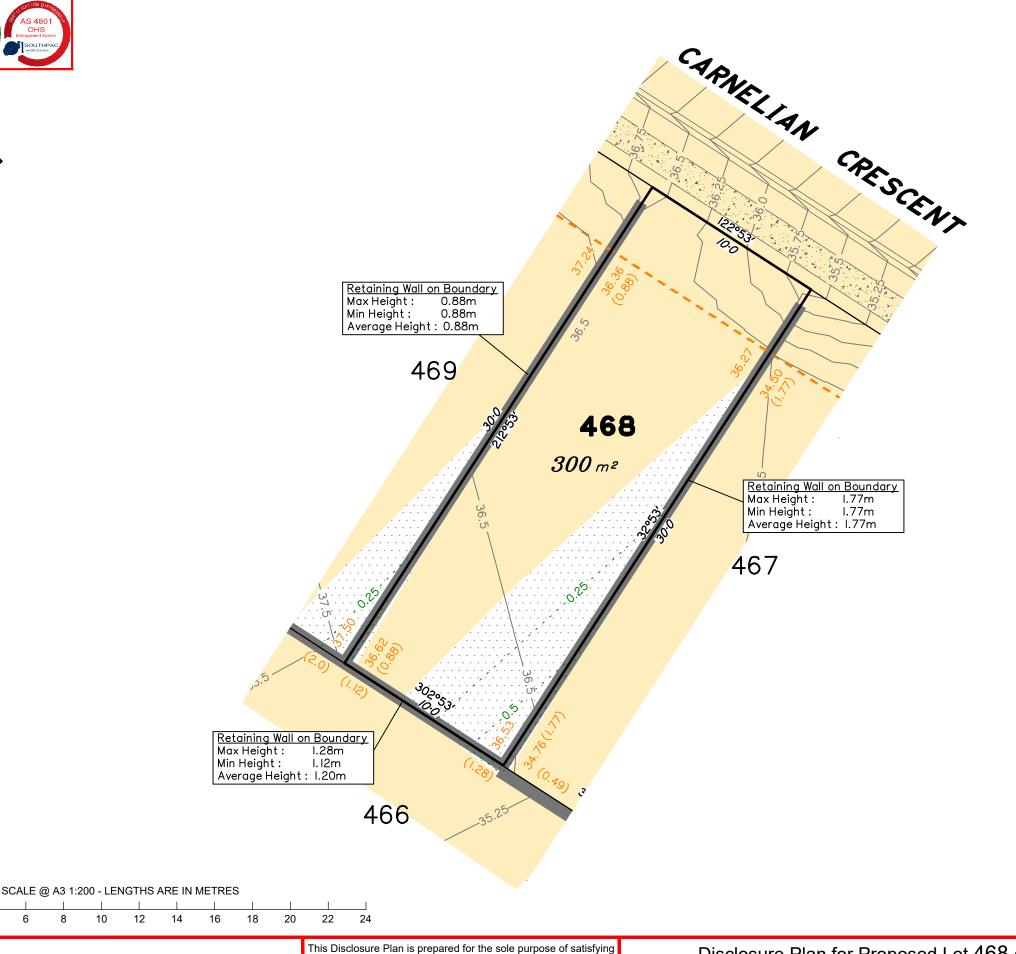

# Disclosure Plan for Proposed Lot 468 on SP312157

Described as part of Lot 5007 on SP266999 Existing Title Reference: 51173560

Locality of Collingwood Park (Ipswich City Council)

Level Datum: AHD der.
Origin of Levels: PM110122
RL of Origin: 40.320m
Contour Interval: 0.25m

Scale @A3 1: 200

### NOTES

This plan has been prepared from preliminary survey plan (SP312157) and engineering data provided on the 12/08/2019 by Peak Urban Engineers.

Development approval has been received for this subdivision (application 4280/2015/MAMC/A) from Ipswich City Council (23/10/2018).

Development approval has not been granted for Operational Works for this lot.

All fill shall be placed and compacted in a controlled manner so that Level 1 level of responsibility may be achieved and certified as per AS3798-2007.

|  | s     | No. | by  | Date     | Description    |
|--|-------|-----|-----|----------|----------------|
|  |       | Α   | TBG | 05/09/19 | Original Issue |
|  | enssl |     |     |          |                |