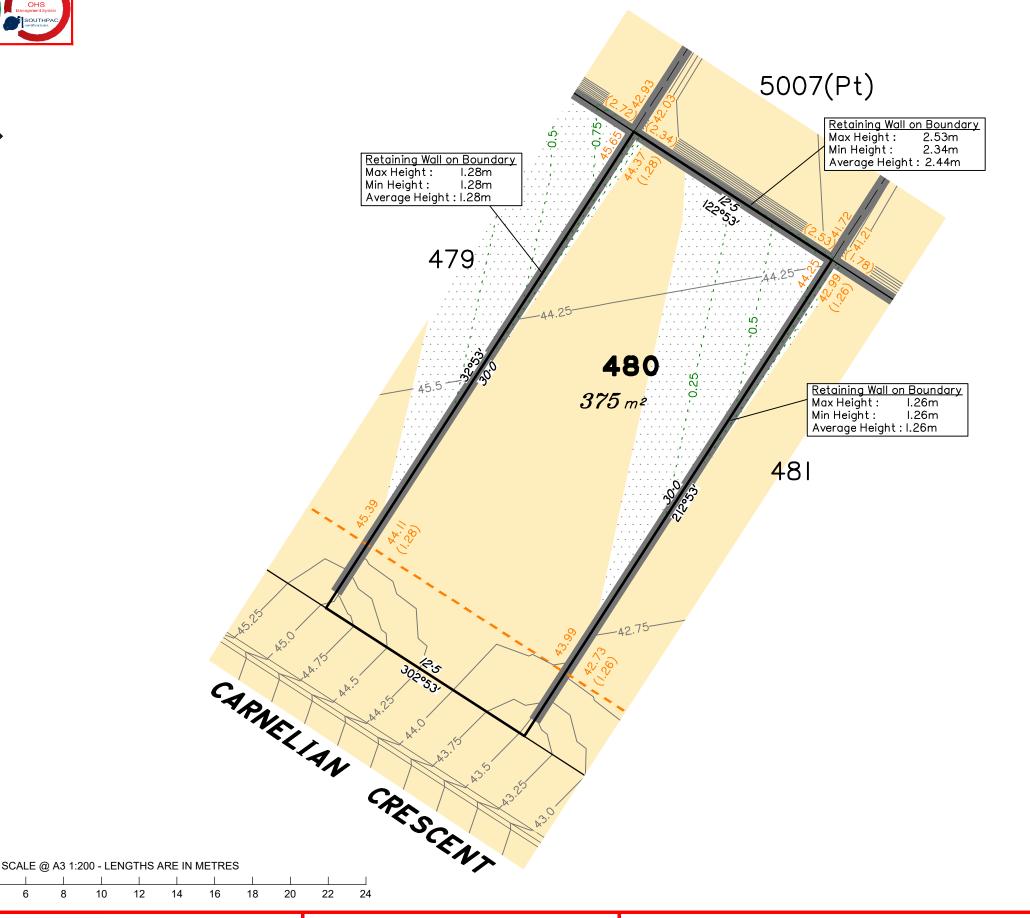

# Disclosure Plan for Proposed Lot 480 on SP312157

Described as part of Lot 5007 on SP266999 Existing Title Reference: 51173560

Locality of Collingwood Park (Ipswich City Council)

Level Datum: AHD der.
Origin of Levels: PM110122
RL of Origin: 40.320m
Contour Interval: 0.25m

Scale @A3 1: 200

### NOTES

This plan has been prepared from preliminary survey plan (SP312157) and engineering data provided on the 12/08/2019 by Peak Urban Engineers.

Development approval has been received for this subdivision (application 4280/2015/MAMC/A) from Ipswich City Council (23/10/2018).

Development approval has not been granted for Operational Works for this lot.

All fill shall be placed and compacted in a controlled manner so that Level 1 level of responsibility may be achieved and certified as per AS3798-2007.

|       | No. | by  | Date     | Description    |
|-------|-----|-----|----------|----------------|
| senss | Α   | TBG | 05/09/19 | Original Issue |
| 31    |     |     |          |                |

Saunders Havill Group Pty Ltd ABN 24 144 972 949

# Disclosure Plan for Proposed Lot 481 on SP312157

Described as part of Lot 5007 on SP266999 Existing Title Reference: 51173560

Locality of Collingwood Park (Ipswich City Council)

Level Datum: AHD der.
Origin of Levels: PM110122
RL of Origin: 40.320m
Contour Interval: 0.25m

|        |          | No. | by  | Date     | Description    |
|--------|----------|-----|-----|----------|----------------|
| Issues | 빍        | Α   | TBG | 05/09/19 | Original Issue |
|        | <u>"</u> |     |     |          |                |