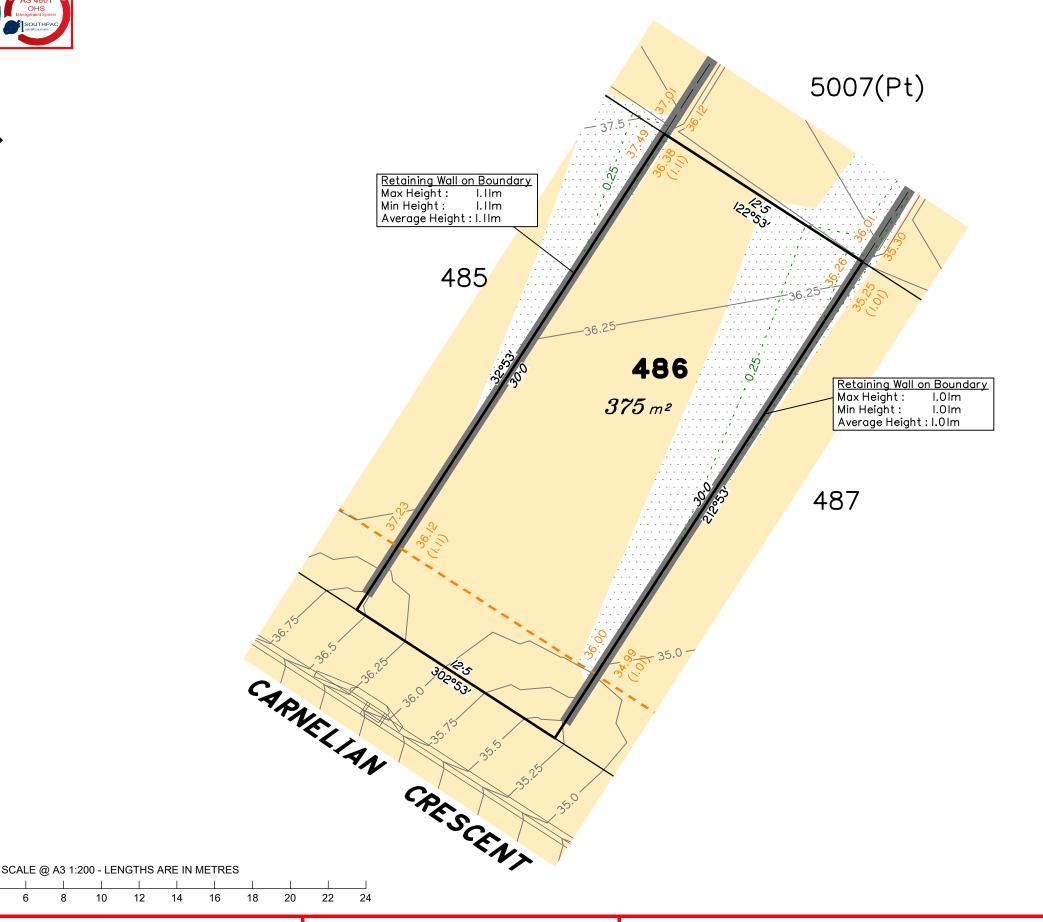

# Disclosure Plan for Proposed Lot 485 on SP312157

Described as part of Lot 5007 on SP266999 Existing Title Reference: 51173560

Locality of Collingwood Park (Ipswich City Council)

Level Datum: AHD der.
Origin of Levels: PM110122
RL of Origin: 40.320m
Contour Interval: 0.25m

Scale @A3 1: 200

### NOTES

This plan has been prepared from preliminary survey plan (SP312157) and engineering data provided on the 12/08/2019 by Peak Urban Engineers.

Development approval has been received for this subdivision (application 4280/2015/MAMC/A) from Ipswich City Council (23/10/2018).

Development approval has not been granted for Operational Works for this lot.

All fill shall be placed and compacted in a controlled manner so that Level 1 level of responsibility may be achieved and certified as per AS3798-2007.

|  |       | No. | by  | Date     | Description    |
|--|-------|-----|-----|----------|----------------|
|  | senss | Α   | TBG | 05/09/19 | Original Issue |
|  | 31    |     |     |          |                |

# Disclosure Plan for Proposed Lot 486 on SP312157

Described as part of Lot 5007 on SP266999 Existing Title Reference: 51173560

Locality of Collingwood Park (Ipswich City Council)

Level Datum: AHD der.
Origin of Levels: PM110122
RL of Origin: 40.320m
Contour Interval: 0.25m

Scale @A3 1: 200

This plan has been prepared from preliminary survey plan (SP312157) and engineering data provided on the 12/08/2019 by Peak Urban Engineers.

Development approval has been received for this subdivision (application 4280/2015/MAMC/A) from Ipswich City Council (23/10/2018).

|  |       | No. | by  | Date     | Description    |
|--|-------|-----|-----|----------|----------------|
|  | senes | Α   | TBG | 05/09/19 | Original Issue |
|  | Iss   |     |     |          |                |