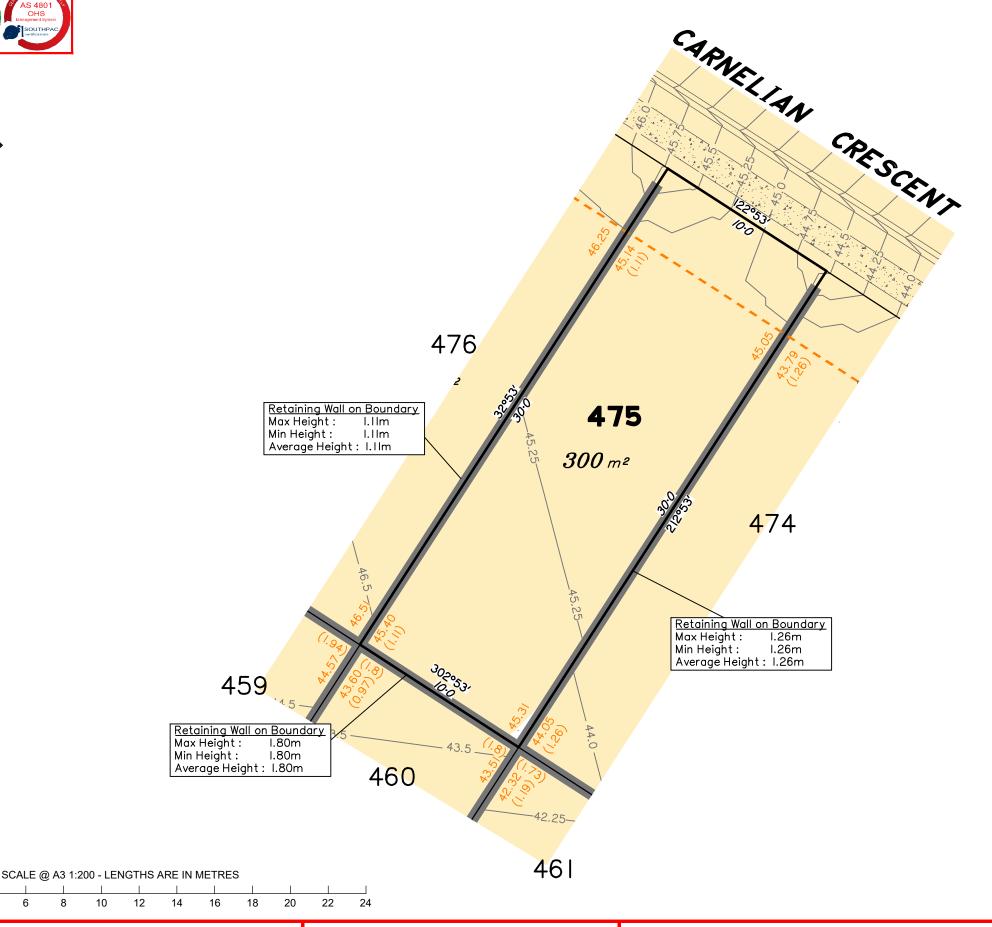

# Disclosure Plan for Proposed Lot 475 on SP312157

Described as part of Lot 5007 on SP266999 Existing Title Reference: 51173560

Locality of Collingwood Park (Ipswich City Council)

Level Datum: AHD der.

Origin of Levels: PM110122 RL of Origin: 40.320m Contour Interval: 0.25m

Scale @A3 1: 200

This plan has been prepared from preliminary survey plan (SP312157) and engineering data provided on the 12/08/2019 by Peak Urban Engineers.

Development approval has been received for this subdivision (application 4280/2015/MAMC/A) from Ipswich City Council (23/10/2018).

Development approval has not been granted for Operational Works for this lot.

| sen |          | No. | by  | Date     | Description    |
|-----|----------|-----|-----|----------|----------------|
|     | <u>©</u> | Α   | TBG | 05/09/19 | Original Issue |
|     | ls       |     |     |          |                |