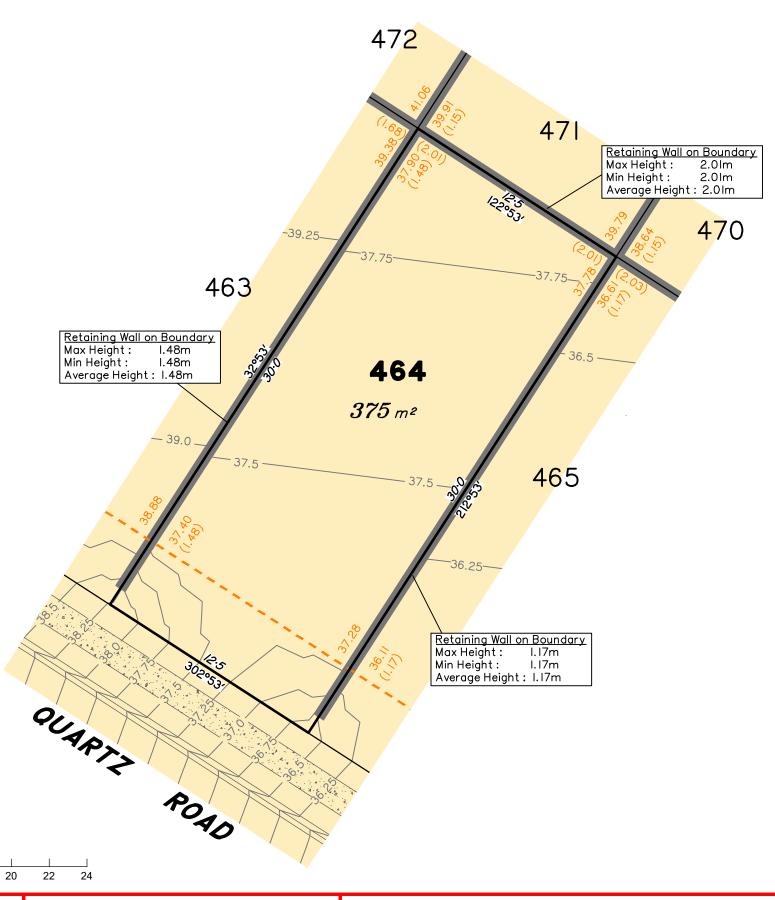

# Disclosure Plan for Proposed Lot 464 on SP312157

Described as part of Lot 5007 on SP266999 Existing Title Reference: 51173560

Locality of Collingwood Park (Ipswich City Council)

Level Datum: AHD der. Origin of Levels: PM110122 RL of Origin: 40.320m

Contour Interval: 0.25m

Scale @A3 1: 200

This plan has been prepared from preliminary survey plan (SP312157) and engineering data provided on the 12/08/2019 by Peak Urban Engineers.

Development approval has been received for this subdivision (application 4280/2015/MAMC/A) from Ipswich City Council (23/10/2018).

Development approval has not been granted for Operational Works for this lot.

|        | No. | by  | Date     | Description    |
|--------|-----|-----|----------|----------------|
| Issues | Α   | TBG | 05/09/19 | Original Issue |
| ட      |     |     |          |                |

# Disclosure Plan for Proposed Lot 465 on SP312157

Described as part of Lot 5007 on SP266999 Existing Title Reference: 51173560

Locality of Collingwood Park (Ipswich City Council)

Level Datum: AHD der.
Origin of Levels: PM110122
RL of Origin: 40.320m

Contour Interval: 0.25m

Scale @A3 1: 200

|                         | ш |   |  | _ |              |     |
|-------------------------|---|---|--|---|--------------|-----|
| DI ( D II ( 100 OD0404) |   | , |  |   | Level Datum: | ۸ЦГ |