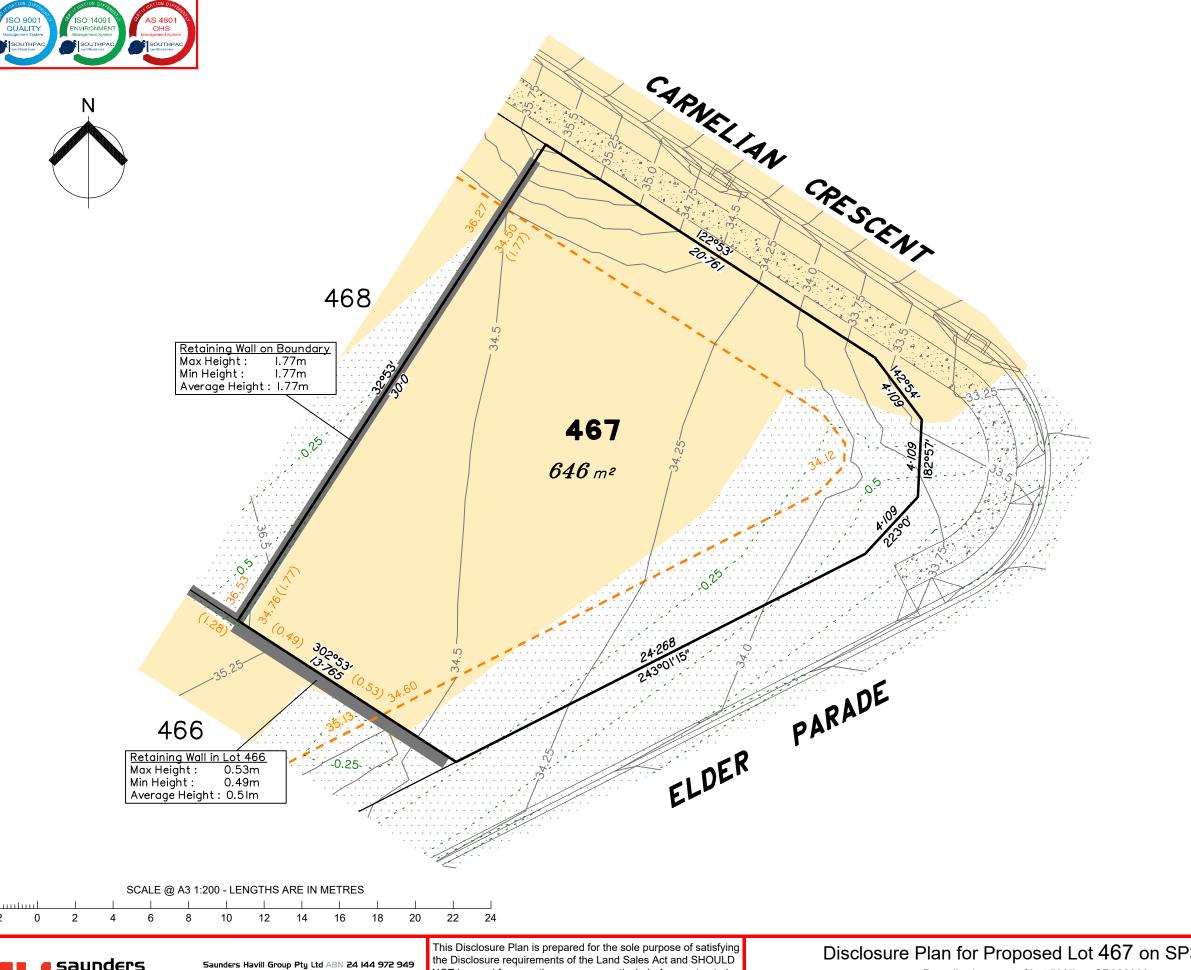

# Disclosure Plan for Proposed Lot 467 on SP312157

Described as part of Lot 5007 on SP266999 Existing Title Reference: 51173560

Locality of Collingwood Park (Ipswich City Council)

Level Datum: AHD der. Origin of Levels: PM110122 RL of Origin: 40.320m Contour Interval: 0.25m

Scale @A3 1: 200

### NOTES

This plan has been prepared from preliminary survey plan (SP312157) and engineering data provided on the 12/08/2019 by Peak Urban Engineers.

Development approval has been received for this subdivision (application 4280/2015/MAMC/A) from Ipswich City Council (23/10/2018).

Development approval has not been granted for Operational Works for this lot.

All fill shall be placed and compacted in a controlled manner so that Level 1 level of responsibility may be achieved and certified as per AS3798-2007.

|  |        | No. | by  | Date     | Description    |
|--|--------|-----|-----|----------|----------------|
|  | Issues | Α   | TBG | 05/09/19 | Original Issue |
|  |        |     |     |          |                |
|  |        |     |     |          |                |