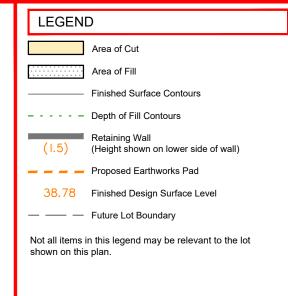

🏿 surveying 🌑 town planning 🗗 urban design 🗗 environmental management 🗗 landscape architecture

Locality of Collingwood Park (Ipswich City Council)

| LEGEND                                                                      |
|-----------------------------------------------------------------------------|
| Area of Cut                                                                 |
| Area of Fill                                                                |
| ———— Finished Surface Contours                                              |
| Depth of Fill Contours                                                      |
| Retaining Wall (I.5) (Height shown on lower side of wall)                   |
| Proposed Earthworks Pad                                                     |
| 38.78 Finished Design Surface Level                                         |
| — — Future Lot Boundary                                                     |
| Not all items in this legend may be relevant to the lot shown on this plan. |
|                                                                             |

Origin of Levels: PM110122 RL of Origin: 40.320m Contour Interval: 0.25m

Scale @A3 1: 200

22

LEGEND Area of Cut Area of Fill **Finished Surface Contours** - - Depth of Fill Contours Retaining Wall (Height shown on lower side of wall) Proposed Earthworks Pad 38.78 Finished Design Surface Level Future Lot Boundary Not all items in this legend may be relevant to the lot shown on this plan.

Scale @A3 1: 200

| LEGEND                                                                      |
|-----------------------------------------------------------------------------|
| Area of Cut                                                                 |
| Area of Fill                                                                |
| ———— Finished Surface Contours                                              |
| Depth of Fill Contours                                                      |
| Retaining Wall (I.5) (Height shown on lower side of wall)                   |
| — — — Proposed Earthworks Pad                                               |
| 38.78 Finished Design Surface Level                                         |
| — — Future Lot Boundary                                                     |
| Not all items in this legend may be relevant to the lot shown on this plan. |
|                                                                             |
|                                                                             |