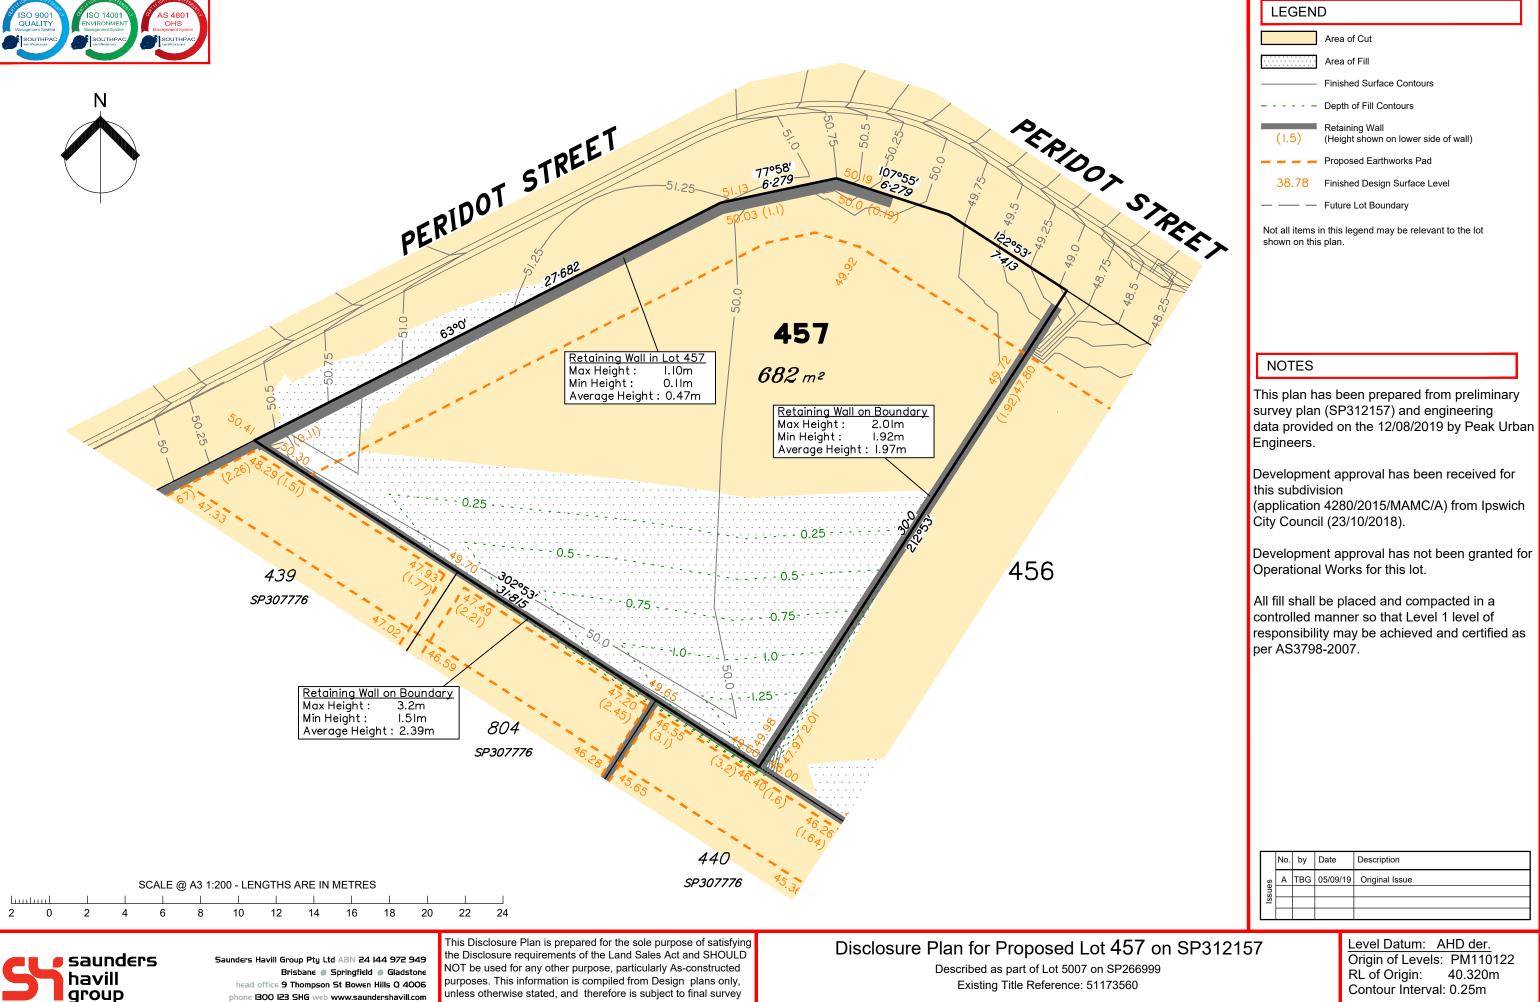

This plan has been prepared from preliminary survey plan (SP312157) and engineering data provided on the 12/08/2019 by Peak Urban Engineers.

Development approval has been received for this subdivision (application 4280/2015/MAMC/A) from Ipswich City Council (23/10/2018).

Development approval has not been granted for Operational Works for this lot.

Parts of Lot 448 are subject to areas of fill less than 0.25m in depth.

All fill shall be placed and compacted in a controlled manner so that Level 1 level of responsibility may be achieved and certified as per AS3798-2007.