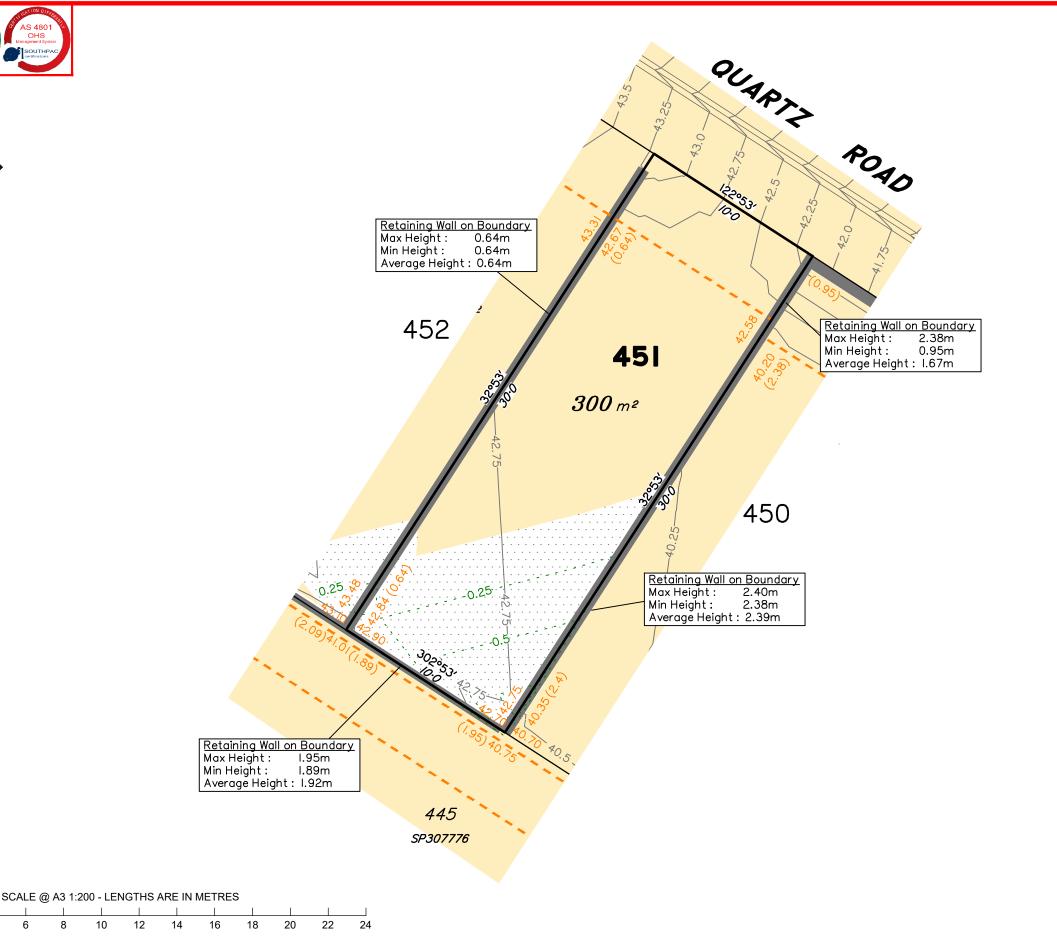

# Disclosure Plan for Proposed Lot 471 on SP312157

Described as part of Lot 5007 on SP266999 Existing Title Reference: 51173560

Locality of Collingwood Park (Ipswich City Council)

Level Datum: AHD der.

Origin of Levels: PM110122 RL of Origin: 40.320m Contour Interval: 0.25m

Scale @A3 1: 200

### NOTES

This plan has been prepared from preliminary survey plan (SP312157) and engineering data provided on the 12/08/2019 by Peak Urban Engineers.

Development approval has been received for this subdivision (application 4280/2015/MAMC/A) from Ipswich City Council (23/10/2018).

Development approval has not been granted for Operational Works for this lot.

|        | No. | by  | Date     | Description    |
|--------|-----|-----|----------|----------------|
| Issues | Α   | TBG | 05/09/19 | Original Issue |
|        |     |     |          |                |

Saunders Havill Group Pty Ltd ABN 24 144 972 949 Brisbane Springfield Gladstone head office 9 Thompson St Bowen Hills Q 4006 phone I300 I23 SHG web www.saundershavill.com

This Disclosure Plan is prepared for the sole purpose of satisfying the Disclosure requirements of the Land Sales Act and SHOULD NOT be used for any other purpose, particularly As-constructed purposes. This information is compiled from Design plans only, unless otherwise stated, and therefore is subject to final survey and construction of operational works.