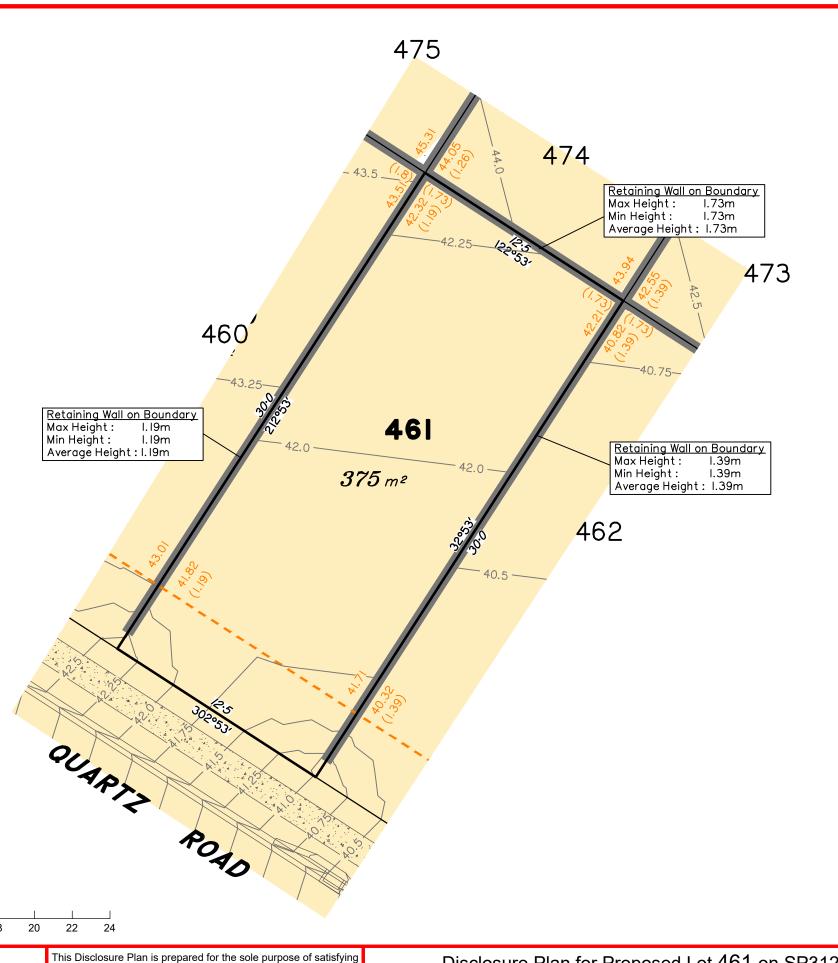

# Disclosure Plan for Proposed Lot 461 on SP312157

Described as part of Lot 5007 on SP266999 Existing Title Reference: 51173560

Locality of Collingwood Park (Ipswich City Council)

Level Datum: AHD der.
Origin of Levels: PM110122
RL of Origin: 40.320m

Contour Interval: 0.25m

Scale @A3 1: 200

### NOTES

This plan has been prepared from preliminary survey plan (SP312157) and engineering data provided on the 12/08/2019 by Peak Urban Engineers.

Development approval has been received for this subdivision (application 4280/2015/MAMC/A) from Ipswich City Council (23/10/2018).

Development approval has not been granted for Operational Works for this lot.

|        | No. | by  | Date     | Description    |
|--------|-----|-----|----------|----------------|
| Issues | Α   | TBG | 05/09/19 | Original Issue |
| ட      |     |     |          |                |

# Disclosure Plan for Proposed Lot 462 on SP312157

Described as part of Lot 5007 on SP266999 Existing Title Reference: 51173560

Locality of Collingwood Park (Ipswich City Council)

Level Datum: AHD der.
Origin of Levels: PM110122
RL of Origin: 40.320m
Contour Interval: 0.25m

Scale @A3 1: 200

This plan has been prepared from preliminary survey plan (SP312157) and engineering data provided on the 12/08/2019 by Peak Urban Engineers.

Development approval has been received for this subdivision (application 4280/2015/MAMC/A) from Ipswich City Council (23/10/2018).

Development approval has not been granted for Operational Works for this lot.

| senss | No. | by  | Date     | Description    |
|-------|-----|-----|----------|----------------|
|       | Α   | TBG | 05/09/19 | Original Issue |
|       |     |     |          |                |