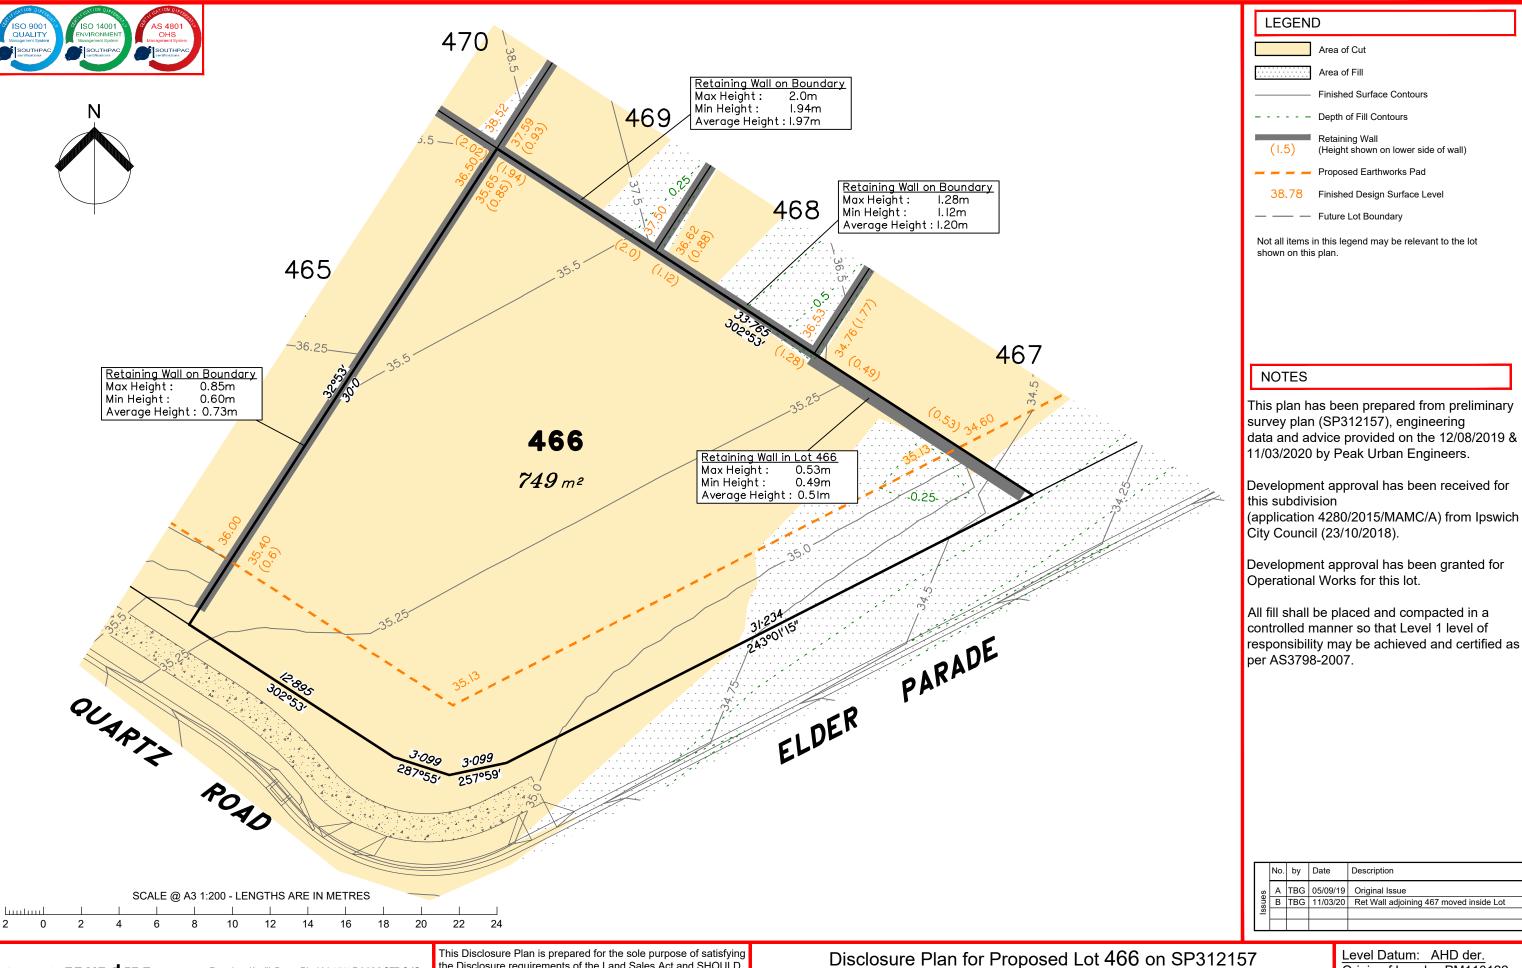

Retaining Wall

**Finished Surface Contours** 

(Height shown on lower side of wall)

Dwg No. 6777 S 30 DP B 466

Saunders Havill Group Pty Ltd ABN 24 144 972 949 Brisbane / Springfield / Gladstone head office 9 Thompson St Bowen Hills Q 4006 phone I300 I23 SHG web www.saundershavill.com

🏿 surveying 🌑 town planning 🗗 urban design 🗗 environmental management 🗗 landscape architecture

Locality of Collingwood Park (Ipswich City Council)

| LEGEND                                                                      |
|-----------------------------------------------------------------------------|
| Area of Cut                                                                 |
| Area of Fill                                                                |
| ———— Finished Surface Contours                                              |
| Depth of Fill Contours                                                      |
| Retaining Wall (I.5) (Height shown on lower side of wall)                   |
| Proposed Earthworks Pad                                                     |
| 38.78 Finished Design Surface Level                                         |
| — — Future Lot Boundary                                                     |
| Not all items in this legend may be relevant to the lot shown on this plan. |
|                                                                             |

This plan has been prepared from preliminary survey plan (SP312157), engineering data and advice provided on the 12/08/2019 & 11/03/2020 by Peak Urban Engineers.

Development approval has been received for this subdivision (application 4280/2015/MAMC/A) from Ipswich City Council (23/10/2018).

Development approval has been granted for Operational Works for this lot.

All fill shall be placed and compacted in a controlled manner so that Level 1 level of responsibility may be achieved and certified as per AS3798-2007.

| l |      | No. | by  | Date     | Description                              |
|---|------|-----|-----|----------|------------------------------------------|
| l | S    | Α   | TBG | 05/09/19 | Original Issue                           |
| I | ssue | В   | TBG | 11/03/20 | Wall adjoining Lot 466 moved outside Lot |
| I | š    |     |     |          |                                          |
| I |      |     |     |          |                                          |