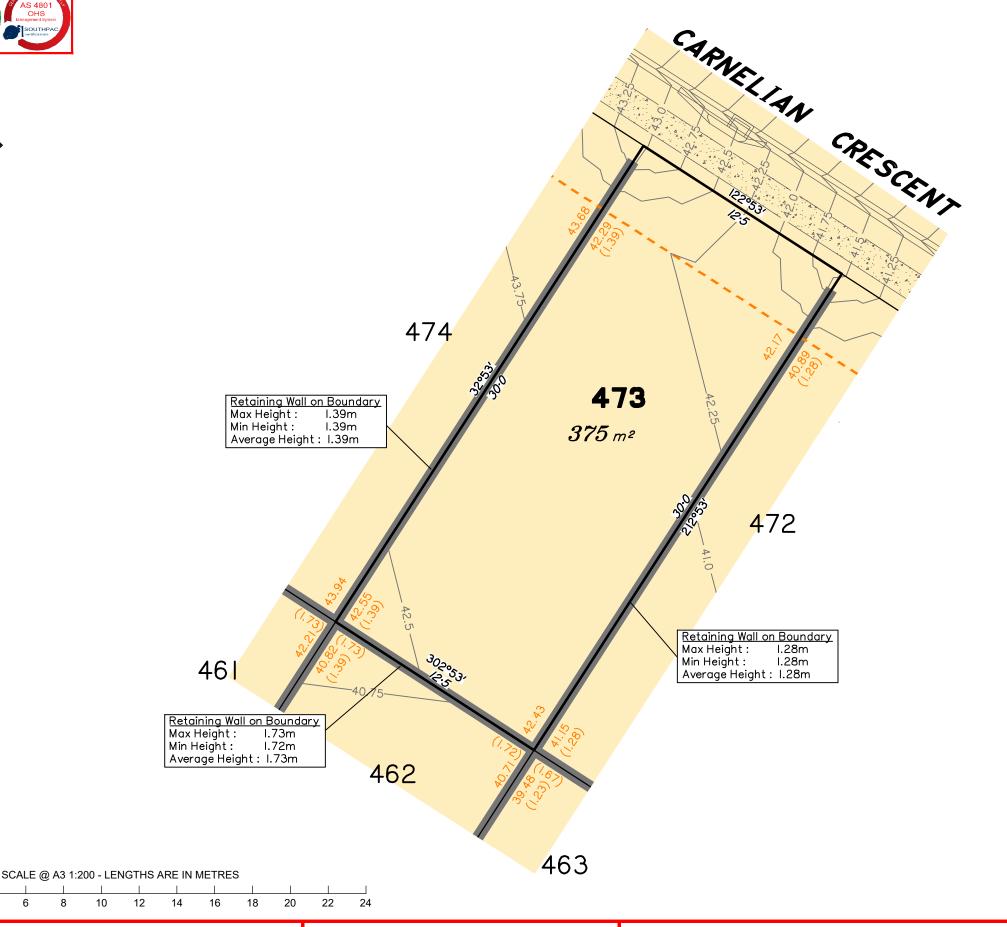

# Disclosure Plan for Proposed Lot 473 on SP312157

Described as part of Lot 5007 on SP266999 Existing Title Reference: 51173560

Locality of Collingwood Park (Ipswich City Council)

| ГBG | 05/09/ | 19 | Original Issue |         |  |
|-----|--------|----|----------------|---------|--|
|     |        |    |                |         |  |
|     |        |    |                |         |  |
|     |        |    |                |         |  |
|     |        |    |                |         |  |
|     |        | ı  | evel Datum:    | AHD der |  |

Origin of Levels: PM110122 RL of Origin: 40.320m Contour Interval: 0.25m

Scale @A3 1: 200

22

LEGEND Area of Cut Area of Fill **Finished Surface Contours** - - Depth of Fill Contours Retaining Wall (Height shown on lower side of wall) Proposed Earthworks Pad 38.78 Finished Design Surface Level Future Lot Boundary Not all items in this legend may be relevant to the lot shown on this plan.