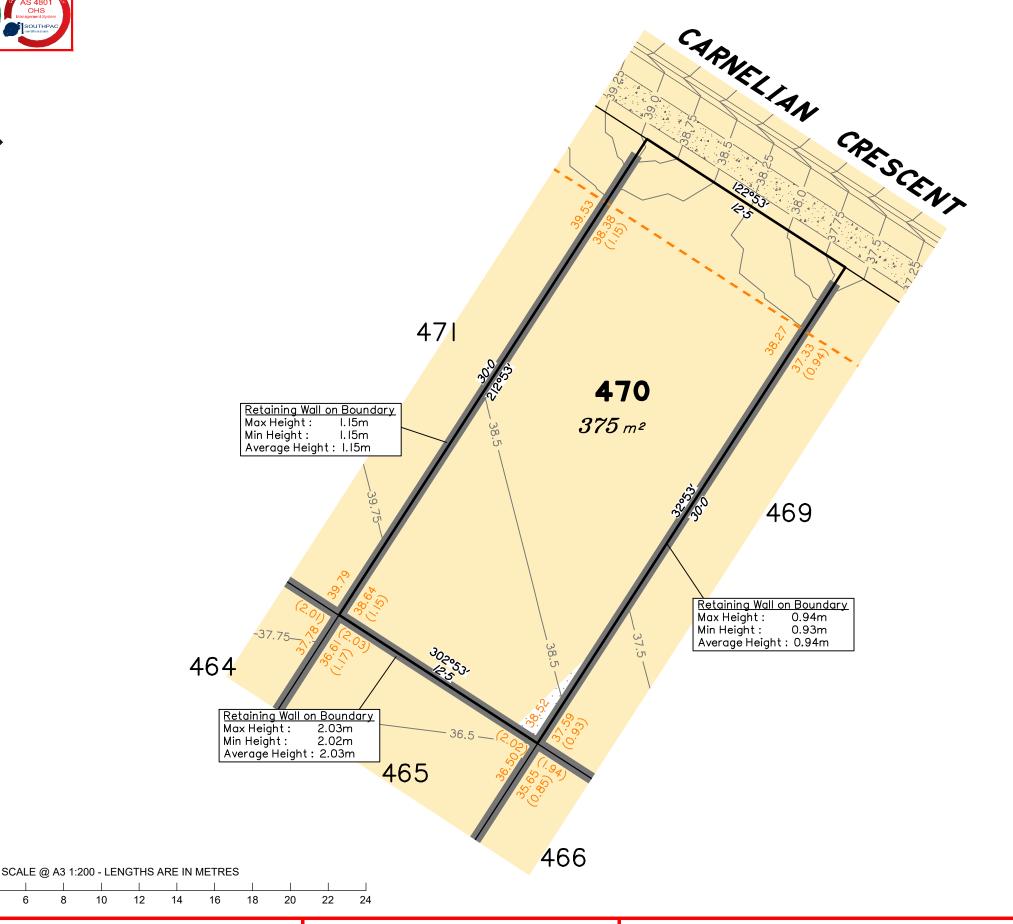

# Disclosure Plan for Proposed Lot 469 on SP312157

Described as part of Lot 5007 on SP266999 Existing Title Reference: 51173560

Locality of Collingwood Park (Ipswich City Council)

Level Datum: AHD der. Origin of Levels: PM110122 RL of Origin: 40.320m Contour Interval: 0.25m

Scale @A3 1: 200

This plan has been prepared from preliminary survey plan (SP312157) and engineering data provided on the 12/08/2019 by Peak Urban Engineers.

Development approval has been received for this subdivision (application 4280/2015/MAMC/A) from Ipswich City Council (23/10/2018).

Development approval has not been granted for Operational Works for this lot.

All fill shall be placed and compacted in a controlled manner so that Level 1 level of responsibility may be achieved and certified as per AS3798-2007.

Parts of Lot 470 are subject to areas of fill less than 0.25m in depth.

|       | No. | by  | Date     | Description    |
|-------|-----|-----|----------|----------------|
| es    | Α   | TBG | 05/09/19 | Original Issue |
| Issue |     |     |          |                |
|       |     |     |          |                |