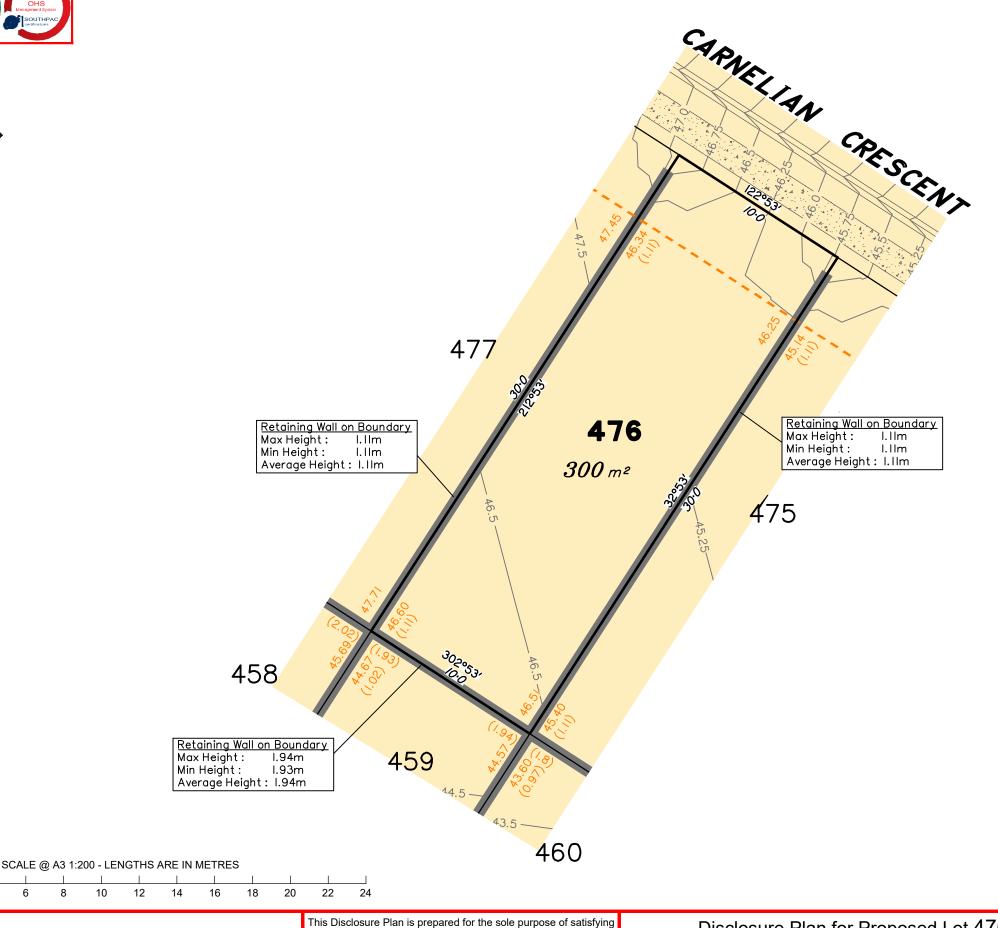

# Disclosure Plan for Proposed Lot 476 on SP312157

Described as part of Lot 5007 on SP266999 Existing Title Reference: 51173560

Locality of Collingwood Park (Ipswich City Council)

Level Datum: AHD der. Origin of Levels: PM110122 RL of Origin: 40.320m Contour Interval: 0.25m

Scale @A3 1: 200

| LEGEND                                                                      |
|-----------------------------------------------------------------------------|
| Area of Cut                                                                 |
| Area of Fill                                                                |
| ———— Finished Surface Contours                                              |
| Depth of Fill Contours                                                      |
| Retaining Wall (I.5) (Height shown on lower side of wall)                   |
| — — — Proposed Earthworks Pad                                               |
| 38.78 Finished Design Surface Level                                         |
| — — Future Lot Boundary                                                     |
| Not all items in this legend may be relevant to the lot shown on this plan. |
|                                                                             |
|                                                                             |

This plan has been prepared from preliminary survey plan (SP312157) and engineering data provided on the 12/08/2019 by Peak Urban Engineers.

Development approval has been received for this subdivision (application 4280/2015/MAMC/A) from Ipswich City Council (23/10/2018).

Development approval has not been granted for Operational Works for this lot.

|        | No. | by  | Date     | Description    |
|--------|-----|-----|----------|----------------|
| Issues | Α   | TBG | 05/09/19 | Original Issue |
|        |     |     |          |                |