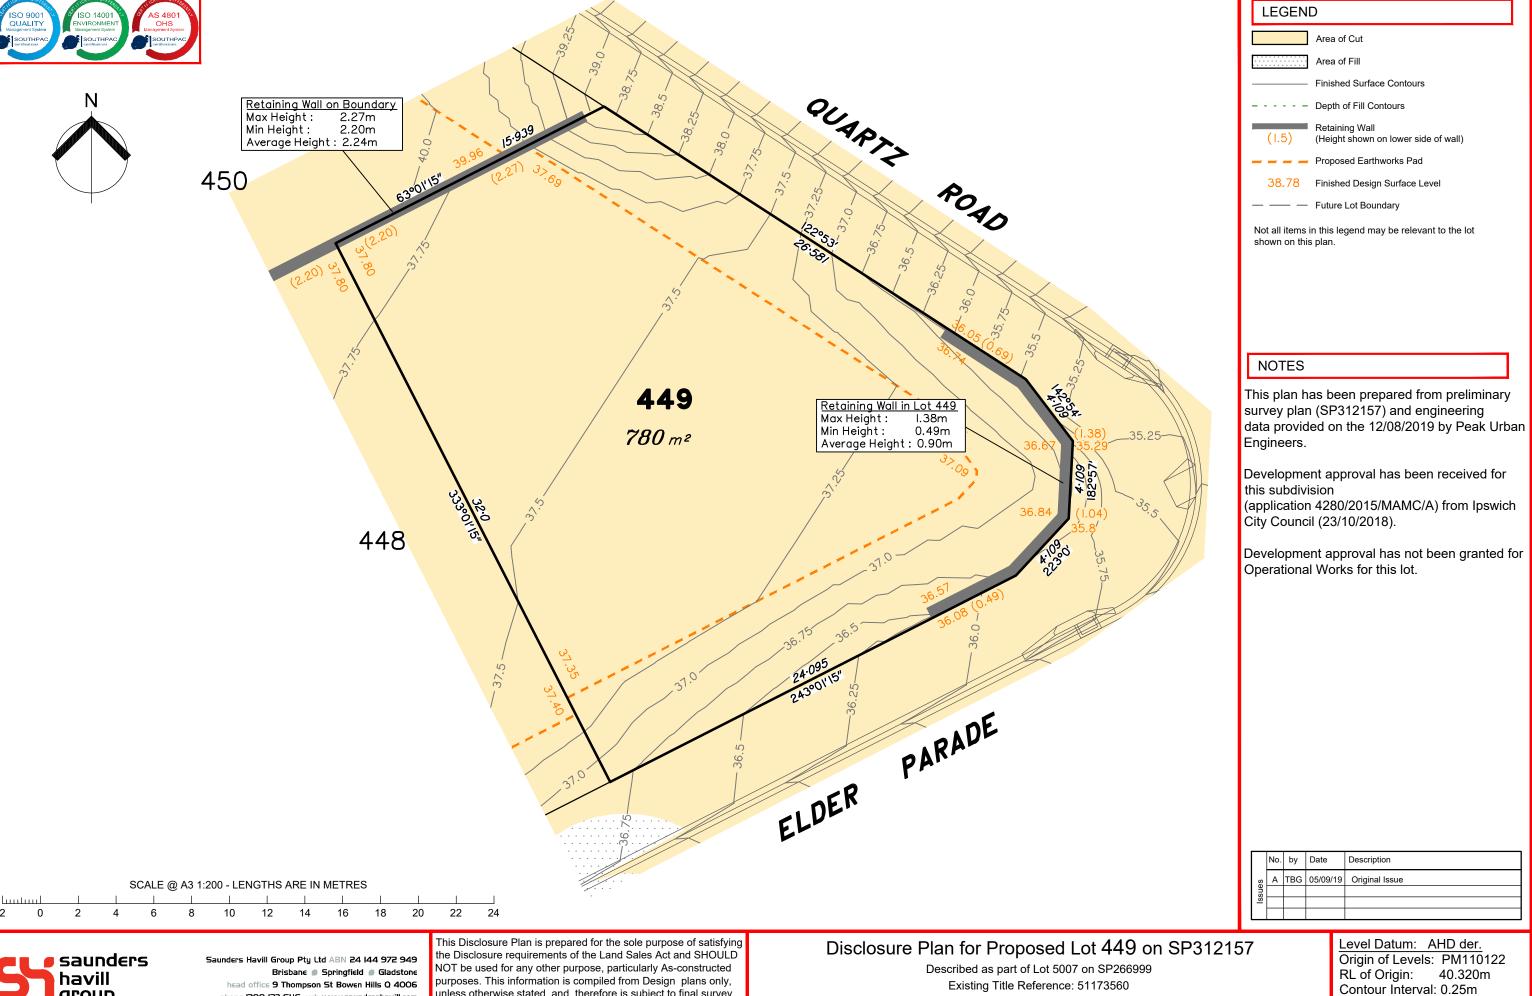

Locality of Collingwood Park (Ipswich City Council)

Scale @A3 1: 200

### **NOTES**

This plan has been prepared from preliminary survey plan (SP312157) and engineering data provided on the 11/02/2020 by Peak Urban Engineers.

Development approval has been received for this subdivision (application 4280/2015/MAMC/A) from Ipswich City Council (23/10/2018).

Development approval has been granted for Operational Works for this lot.

Parts of Lot 450 are subject to areas of fill less than 0.25m in depth.

All fill shall be placed and compacted in a controlled manner so that Level 1 level of responsibility may be achieved and certified as per AS3798-2007.

|  | Issues | No. | by  | Date     | Description                                  |
|--|--------|-----|-----|----------|----------------------------------------------|
|  |        | Α   | TBG | 05/09/19 | Original Issue                               |
|  |        | В   | TBG | 11/02/20 | Earthworks Updated. Ret wall added at front. |
|  |        |     |     |          |                                              |
|  |        |     |     |          |                                              |