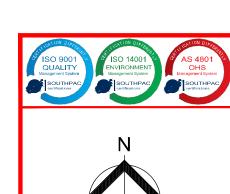

# Disclosure Plan for Proposed Lot 454 on SP312157

Described as part of Lot 5007 on SP266999 Existing Title Reference: 51173560

Locality of Collingwood Park (Ipswich City Council)

Level Datum: AHD der. Origin of Levels: PM110122 RL of Origin: 40.320m Contour Interval: 0.25m

Scale @A3 1: 200

This plan has been prepared from preliminary survey plan (SP312157) and engineering data provided on the 12/08/2019 by Peak Urban Engineers.

Development approval has been received for this subdivision (application 4280/2015/MAMC/A) from Ipswich City Council (23/10/2018).

Development approval has not been granted for Operational Works for this lot.

All fill shall be placed and compacted in a controlled manner so that Level 1 level of responsibility may be achieved and certified as per AS3798-2007.