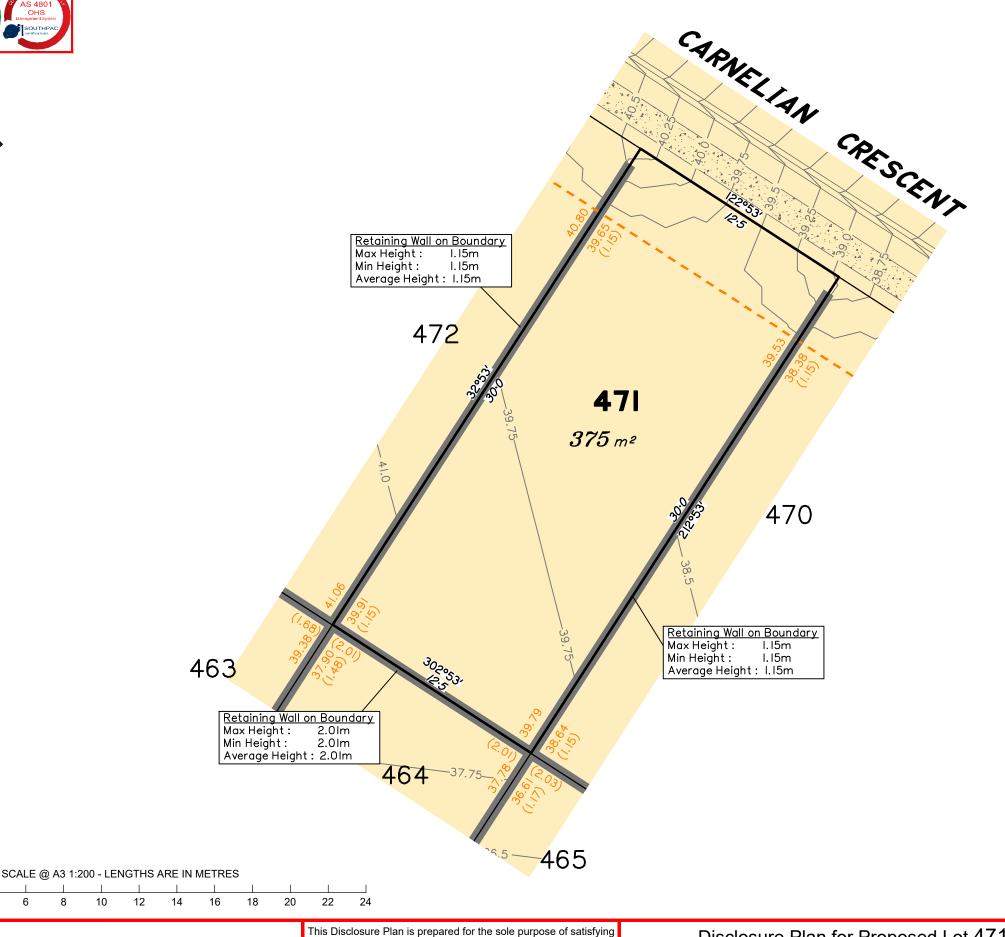

# Disclosure Plan for Proposed Lot 471 on SP312157

Described as part of Lot 5007 on SP266999 Existing Title Reference: 51173560

Locality of Collingwood Park (Ipswich City Council)

Level Datum: AHD der.

Origin of Levels: PM110122 RL of Origin: 40.320m Contour Interval: 0.25m

Scale @A3 1: 200

### NOTES

This plan has been prepared from preliminary survey plan (SP312157) and engineering data provided on the 12/08/2019 by Peak Urban Engineers.

Development approval has been received for this subdivision (application 4280/2015/MAMC/A) from Ipswich City Council (23/10/2018).

Development approval has not been granted for Operational Works for this lot.

|        | No. | by  | Date     | Description    |
|--------|-----|-----|----------|----------------|
| Issues | Α   | TBG | 05/09/19 | Original Issue |
|        |     |     |          |                |