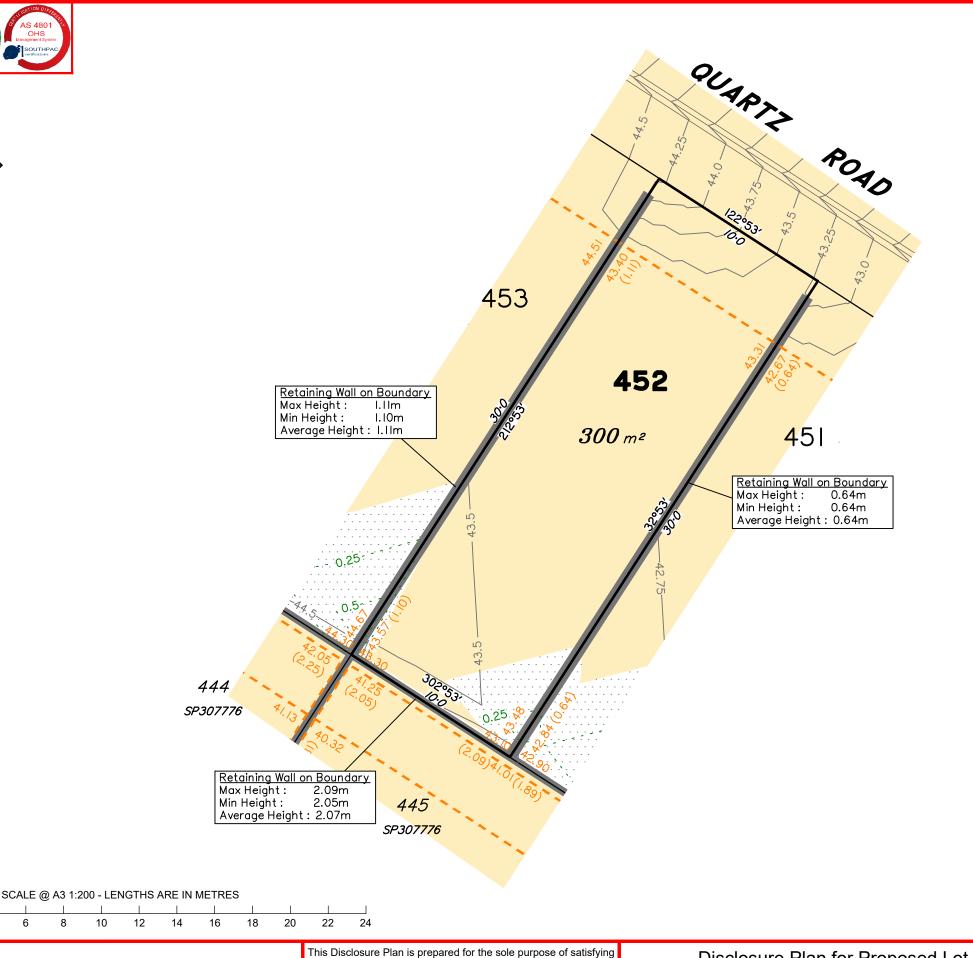

# Disclosure Plan for Proposed Lot 452 on SP312157

Described as part of Lot 5007 on SP266999 Existing Title Reference: 51173560

Locality of Collingwood Park (Ipswich City Council)

Level Datum: AHD der. Origin of Levels: PM110122 RL of Origin: 40.320m Contour Interval: 0.25m

Scale @A3 1: 200

### NOTES

This plan has been prepared from preliminary survey plan (SP312157) and engineering data provided on the 12/08/2019 by Peak Urban Engineers.

Development approval has been received for this subdivision (application 4280/2015/MAMC/A) from Ipswich City Council (23/10/2018).

Development approval has not been granted for Operational Works for this lot.

All fill shall be placed and compacted in a controlled manner so that Level 1 level of responsibility may be achieved and certified as per AS3798-2007.