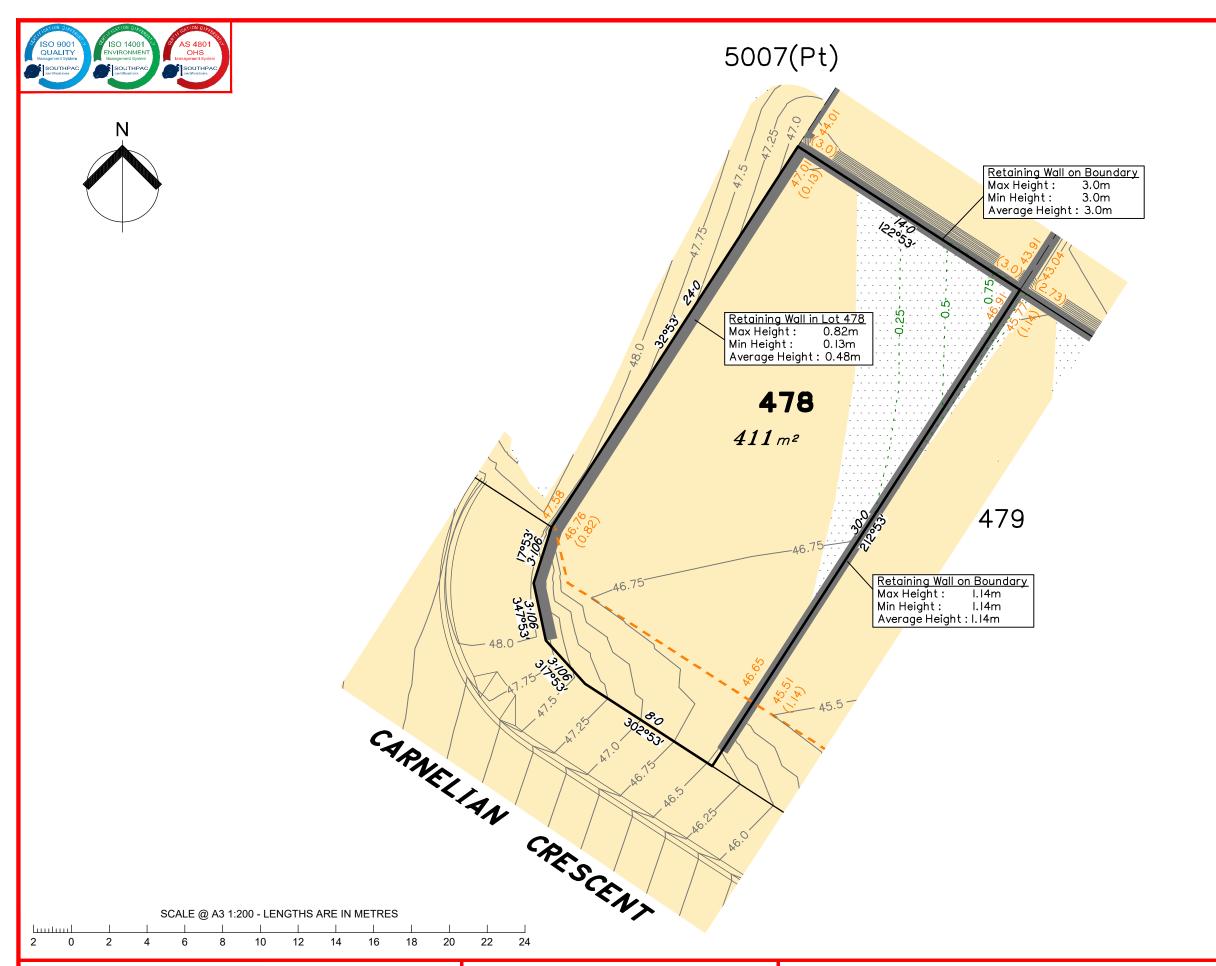

# Disclosure Plan for Proposed Lot 478 on SP312157

Described as part of Lot 5007 on SP266999 Existing Title Reference: 51173560

Locality of Collingwood Park (Ipswich City Council)

Level Datum: AHD der. Origin of Levels: PM110122 RL of Origin: 40.320m Contour Interval: 0.25m

Scale @A3 1: 200

### NOTES

This plan has been prepared from preliminary survey plan (SP312157) and engineering data provided on the 12/08/2019 by Peak Urban Engineers.

Development approval has been received for this subdivision (application 4280/2015/MAMC/A) from Ipswich City Council (23/10/2018).

Development approval has not been granted for Operational Works for this lot.

All fill shall be placed and compacted in a controlled manner so that Level 1 level of responsibility may be achieved and certified as per AS3798-2007.

|   |       | No. | by  | Date     | Description    |
|---|-------|-----|-----|----------|----------------|
|   | sanss | Α   | TBG | 05/09/19 | Original Issue |
| - | 2     |     |     |          |                |