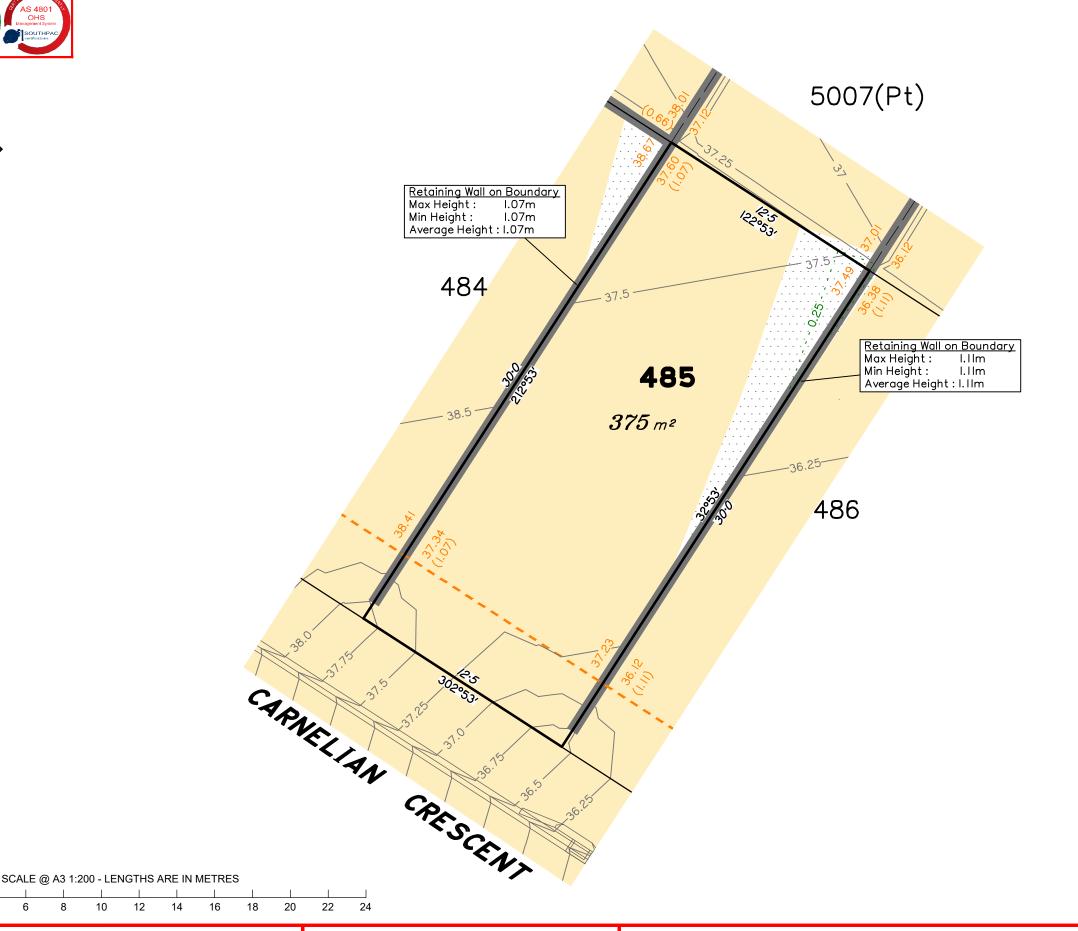

# Disclosure Plan for Proposed Lot 485 on SP312157

Described as part of Lot 5007 on SP266999 Existing Title Reference: 51173560

Locality of Collingwood Park (Ipswich City Council)

Level Datum: AHD der.
Origin of Levels: PM110122
RL of Origin: 40.320m
Contour Interval: 0.25m

Scale @A3 1: 200

### NOTES

This plan has been prepared from preliminary survey plan (SP312157) and engineering data provided on the 12/08/2019 by Peak Urban Engineers.

Development approval has been received for this subdivision (application 4280/2015/MAMC/A) from Ipswich City Council (23/10/2018).

Development approval has not been granted for Operational Works for this lot.

All fill shall be placed and compacted in a controlled manner so that Level 1 level of responsibility may be achieved and certified as per AS3798-2007.

|  |       | No. | by  | Date     | Description    |
|--|-------|-----|-----|----------|----------------|
|  | senss | Α   | TBG | 05/09/19 | Original Issue |
|  | 31    |     |     |          |                |