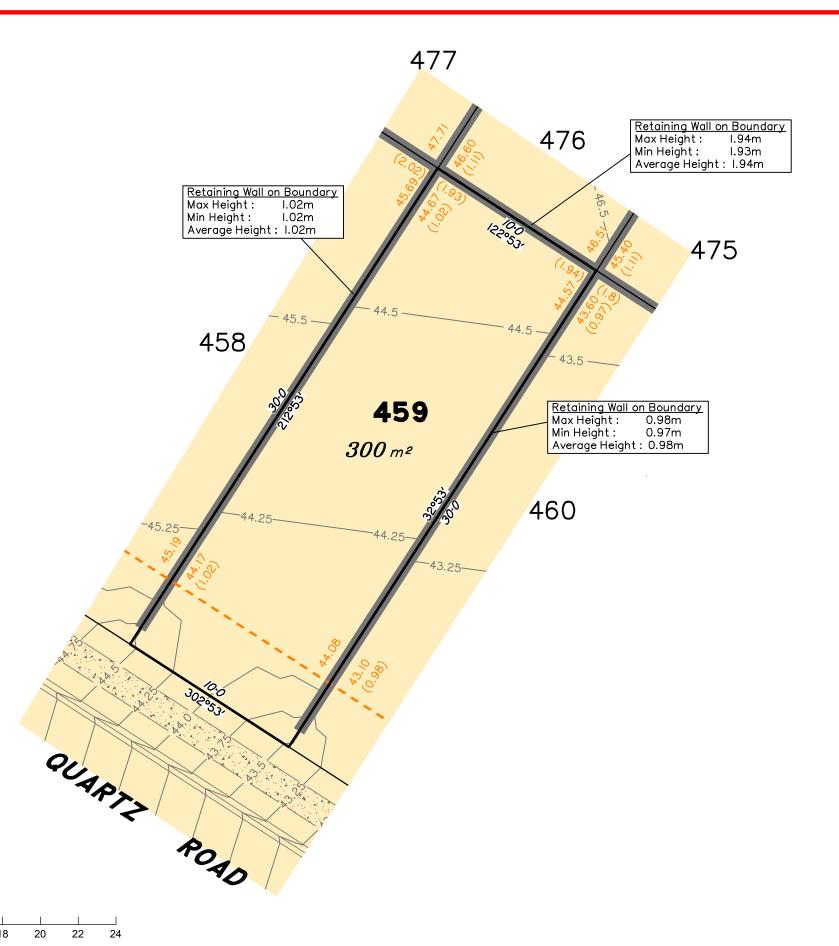

# Disclosure Plan for Proposed Lot 459 on SP312157

Described as part of Lot 5007 on SP266999 Existing Title Reference: 51173560

Locality of Collingwood Park (Ipswich City Council)

Level Datum: AHD der. Origin of Levels: PM110122 RL of Origin: 40.320m Contour Interval: 0.25m

Scale @A3 1: 200

This plan has been prepared from preliminary survey plan (SP312157) and engineering data provided on the 12/08/2019 by Peak Urban Engineers.

Development approval has been received for this subdivision (application 4280/2015/MAMC/A) from Ipswich City Council (23/10/2018).

Development approval has not been granted for Operational Works for this lot.

|       | No. | by  | Date     | Description    |
|-------|-----|-----|----------|----------------|
| senss | Α   | TBG | 05/09/19 | Original Issue |
|       |     |     |          |                |
| -     |     |     |          |                |