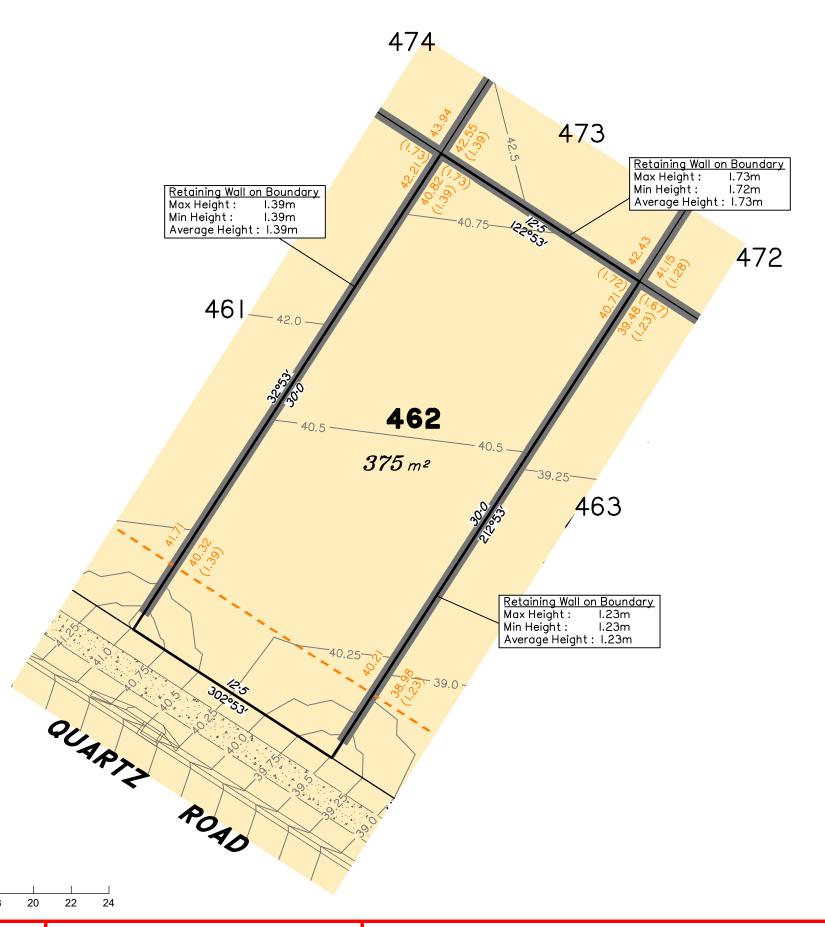

# Disclosure Plan for Proposed Lot 462 on SP312157

Described as part of Lot 5007 on SP266999 Existing Title Reference: 51173560

Locality of Collingwood Park (Ipswich City Council)

Level Datum: AHD der.
Origin of Levels: PM110122
RL of Origin: 40.320m
Contour Interval: 0.25m

Scale @A3 1: 200

This plan has been prepared from preliminary survey plan (SP312157) and engineering data provided on the 12/08/2019 by Peak Urban Engineers.

Development approval has been received for this subdivision (application 4280/2015/MAMC/A) from Ipswich City Council (23/10/2018).

Development approval has not been granted for Operational Works for this lot.

| senss | No. | by  | Date     | Description    |
|-------|-----|-----|----------|----------------|
|       | Α   | TBG | 05/09/19 | Original Issue |
|       |     |     |          |                |