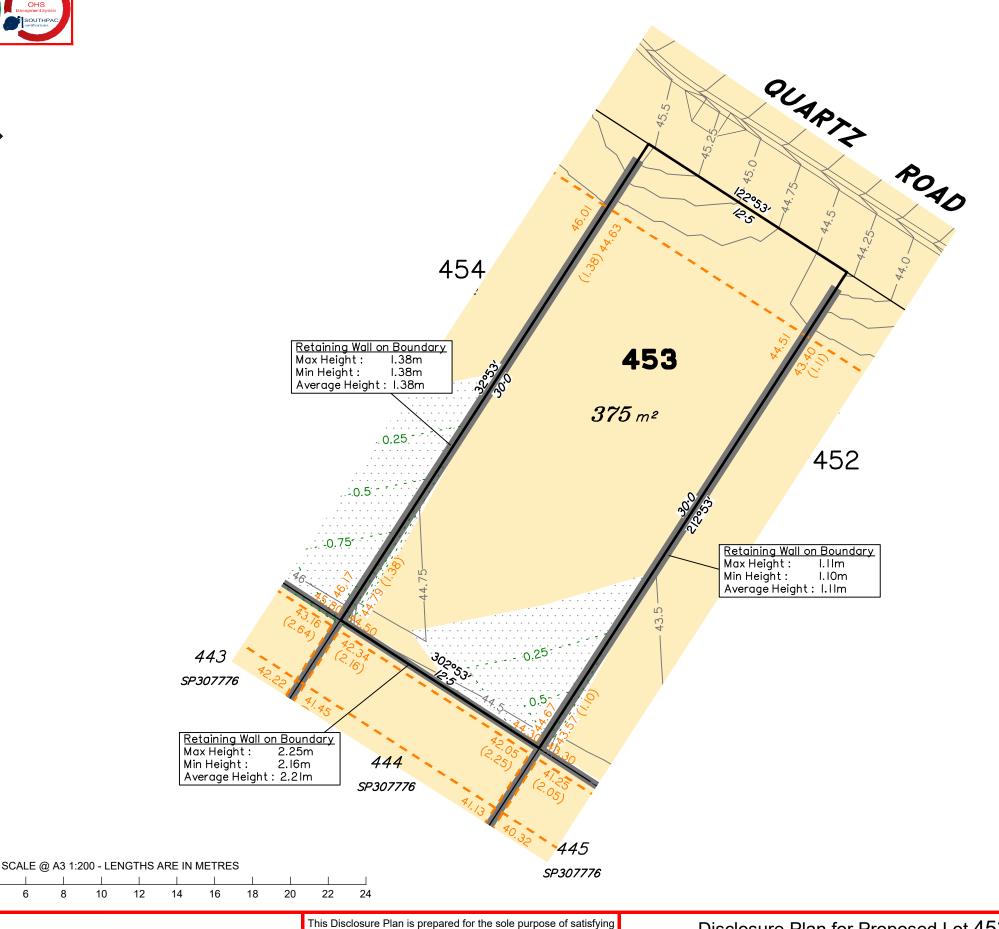

# Disclosure Plan for Proposed Lot 453 on SP312157

Described as part of Lot 5007 on SP266999 Existing Title Reference: 51173560

Locality of Collingwood Park (Ipswich City Council)

Level Datum: AHD der. Origin of Levels: PM110122 RL of Origin: 40.320m Contour Interval: 0.25m

Scale @A3 1: 200

This plan has been prepared from preliminary survey plan (SP312157) and engineering data provided on the 12/08/2019 by Peak Urban Engineers.

Development approval has been received for this subdivision (application 4280/2015/MAMC/A) from Ipswich City Council (23/10/2018).

Development approval has not been granted for Operational Works for this lot.

All fill shall be placed and compacted in a controlled manner so that Level 1 level of responsibility may be achieved and certified as per AS3798-2007.