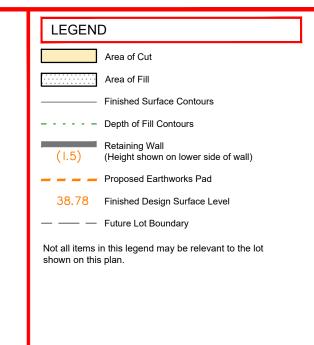

🏿 surveying 🌑 town planning 🗗 urban design 🗗 environmental management 🗗 landscape architecture

Locality of Collingwood Park (Ipswich City Council)

| LEGEND                                                                      |
|-----------------------------------------------------------------------------|
| Area of Cut                                                                 |
| Area of Fill                                                                |
| ———— Finished Surface Contours                                              |
| Depth of Fill Contours                                                      |
| Retaining Wall (I.5) (Height shown on lower side of wall)                   |
| Proposed Earthworks Pad                                                     |
| 38.78 Finished Design Surface Level                                         |
| — — Future Lot Boundary                                                     |
| Not all items in this legend may be relevant to the lot shown on this plan. |
|                                                                             |