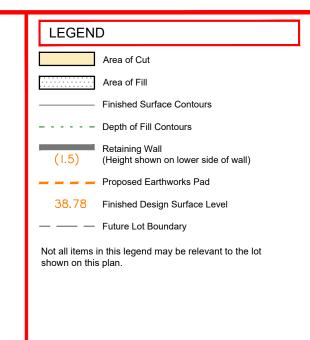

🏿 surveying 🌑 town planning 🗗 urban design 🗗 environmental management 🗗 landscape architecture

Locality of Collingwood Park (Ipswich City Council)

| LEGEND                                                                      |
|-----------------------------------------------------------------------------|
| Area of Cut                                                                 |
| Area of Fill                                                                |
| ———— Finished Surface Contours                                              |
| Depth of Fill Contours                                                      |
| Retaining Wall (I.5) (Height shown on lower side of wall)                   |
| Proposed Earthworks Pad                                                     |
| 38.78 Finished Design Surface Level                                         |
| — — Future Lot Boundary                                                     |
| Not all items in this legend may be relevant to the lot shown on this plan. |
|                                                                             |