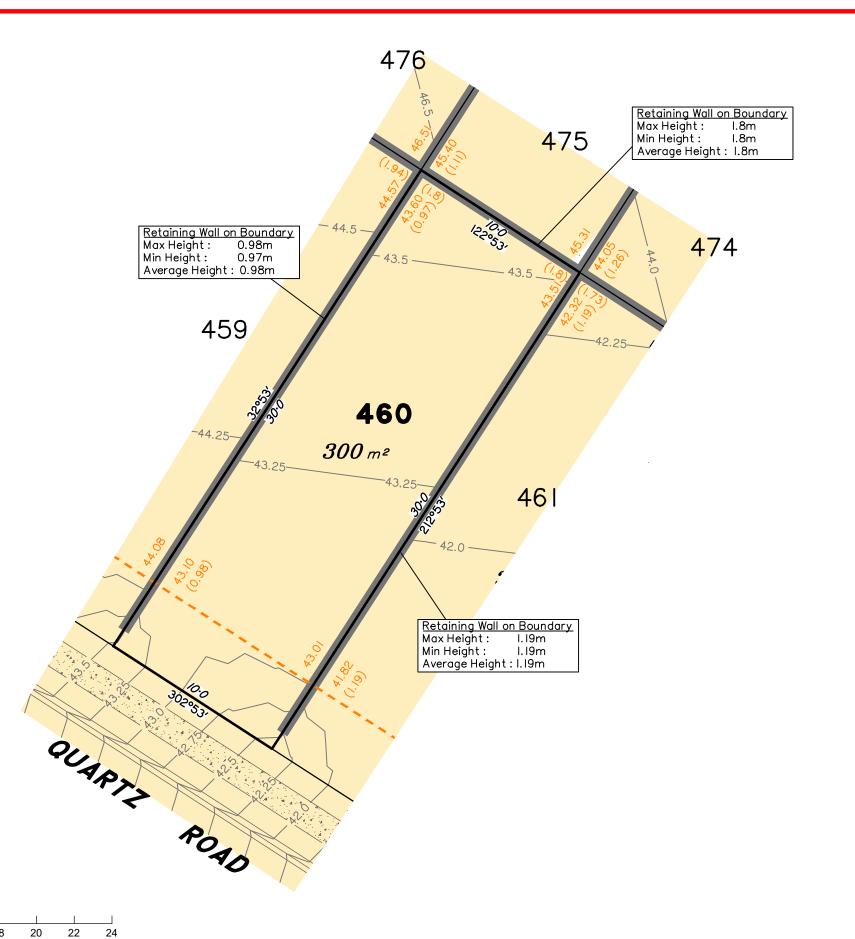

# Disclosure Plan for Proposed Lot 460 on SP312157

Described as part of Lot 5007 on SP266999 Existing Title Reference: 51173560

Locality of Collingwood Park (Ipswich City Council)

Level Datum: AHD der.
Origin of Levels: PM110122
RL of Origin: 40.320m
Contour Interval: 0.25m

Scale @A3 1: 200

This plan has been prepared from preliminary survey plan (SP312157) and engineering data provided on the 12/08/2019 by Peak Urban Engineers.

Development approval has been received for this subdivision (application 4280/2015/MAMC/A) from Ipswich City Council (23/10/2018).

Development approval has not been granted for Operational Works for this lot.

|        | No. | by  | Date     | Description    |
|--------|-----|-----|----------|----------------|
| Issues | Α   | TBG | 05/09/19 | Original Issue |
| ᆫ      |     |     |          |                |