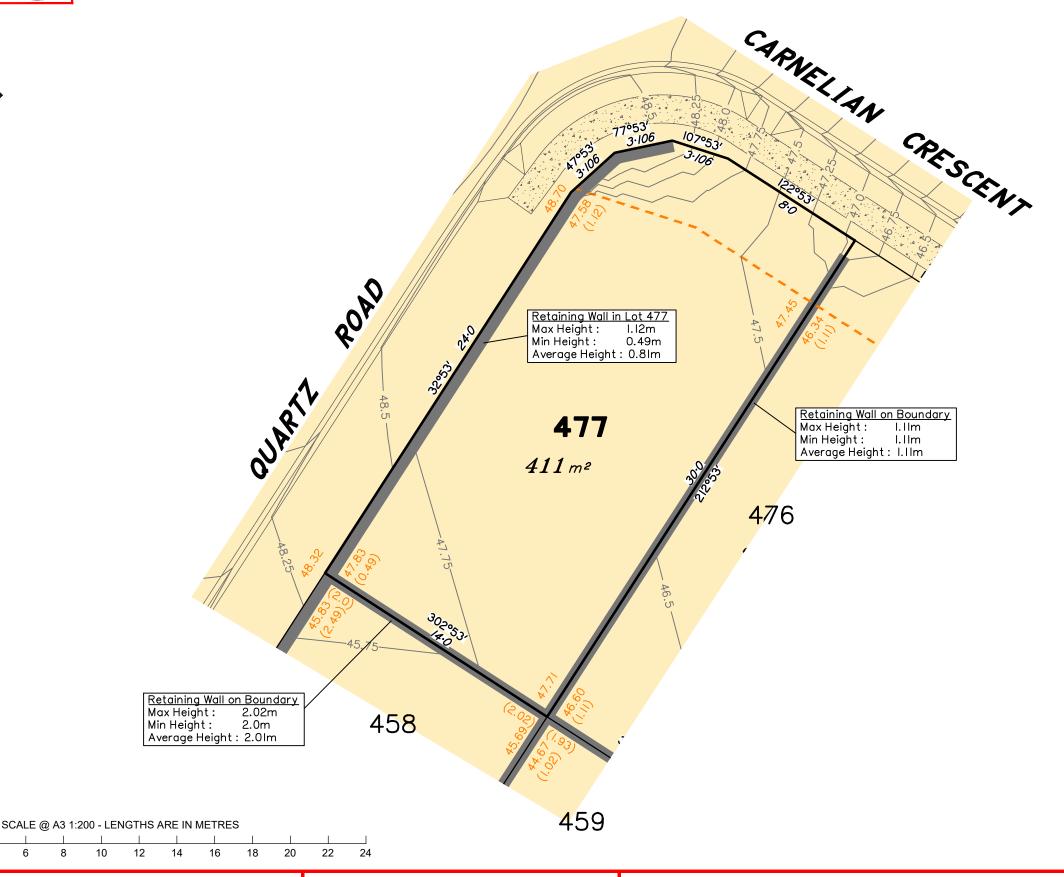

Saunders Havill Group Pty Ltd ABN 24 144 972 949 Brisbane / Springfield / Gladstone head office 9 Thompson St Bowen Hills Q 4006 phone I300 I23 SHG web www.saundershavill.com

This Disclosure Plan is prepared for the sole purpose of satisfying the Disclosure requirements of the Land Sales Act and SHOULD NOT be used for any other purpose, particularly As-constructed purposes. This information is compiled from Design plans only, unless otherwise stated, and therefore is subject to final survey and construction of operational works.

# Disclosure Plan for Proposed Lot 477 on SP312157

Described as part of Lot 5007 on SP266999 Existing Title Reference: 51173560

Locality of Collingwood Park (Ipswich City Council)

Level Datum: AHD der.

Origin of Levels: PM110122 RL of Origin: 40.320m Contour Interval: 0.25m

Scale @A3 1: 200

This plan has been prepared from preliminary survey plan (SP312157) and engineering data provided on the 12/08/2019 by Peak Urban Engineers.

Development approval has been received for this subdivision (application 4280/2015/MAMC/A) from Ipswich City Council (23/10/2018).

Development approval has not been granted for Operational Works for this lot.

All fill shall be placed and compacted in a controlled manner so that Level 1 level of responsibility may be achieved and certified as per AS3798-2007.

|          | No. | by  | Date     | Description    |
|----------|-----|-----|----------|----------------|
| Issues   | Α   | TBG | 05/09/19 | Original Issue |
| <u>8</u> |     |     |          |                |
|          |     |     |          |                |