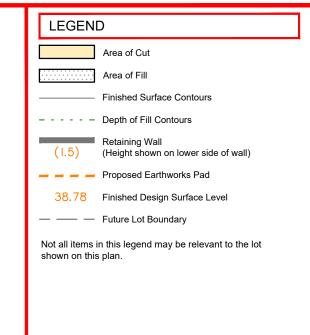

🏿 surveying 🌑 town planning 🗗 urban design 🗗 environmental management 🗗 landscape architecture

Locality of Collingwood Park (Ipswich City Council)

| LEGEND                                                                      |
|-----------------------------------------------------------------------------|
| Area of Cut                                                                 |
| Area of Fill                                                                |
| ———— Finished Surface Contours                                              |
| Depth of Fill Contours                                                      |
| Retaining Wall (I.5) (Height shown on lower side of wall)                   |
| Proposed Earthworks Pad                                                     |
| 38.78 Finished Design Surface Level                                         |
| — — Future Lot Boundary                                                     |
| Not all items in this legend may be relevant to the lot shown on this plan. |
|                                                                             |