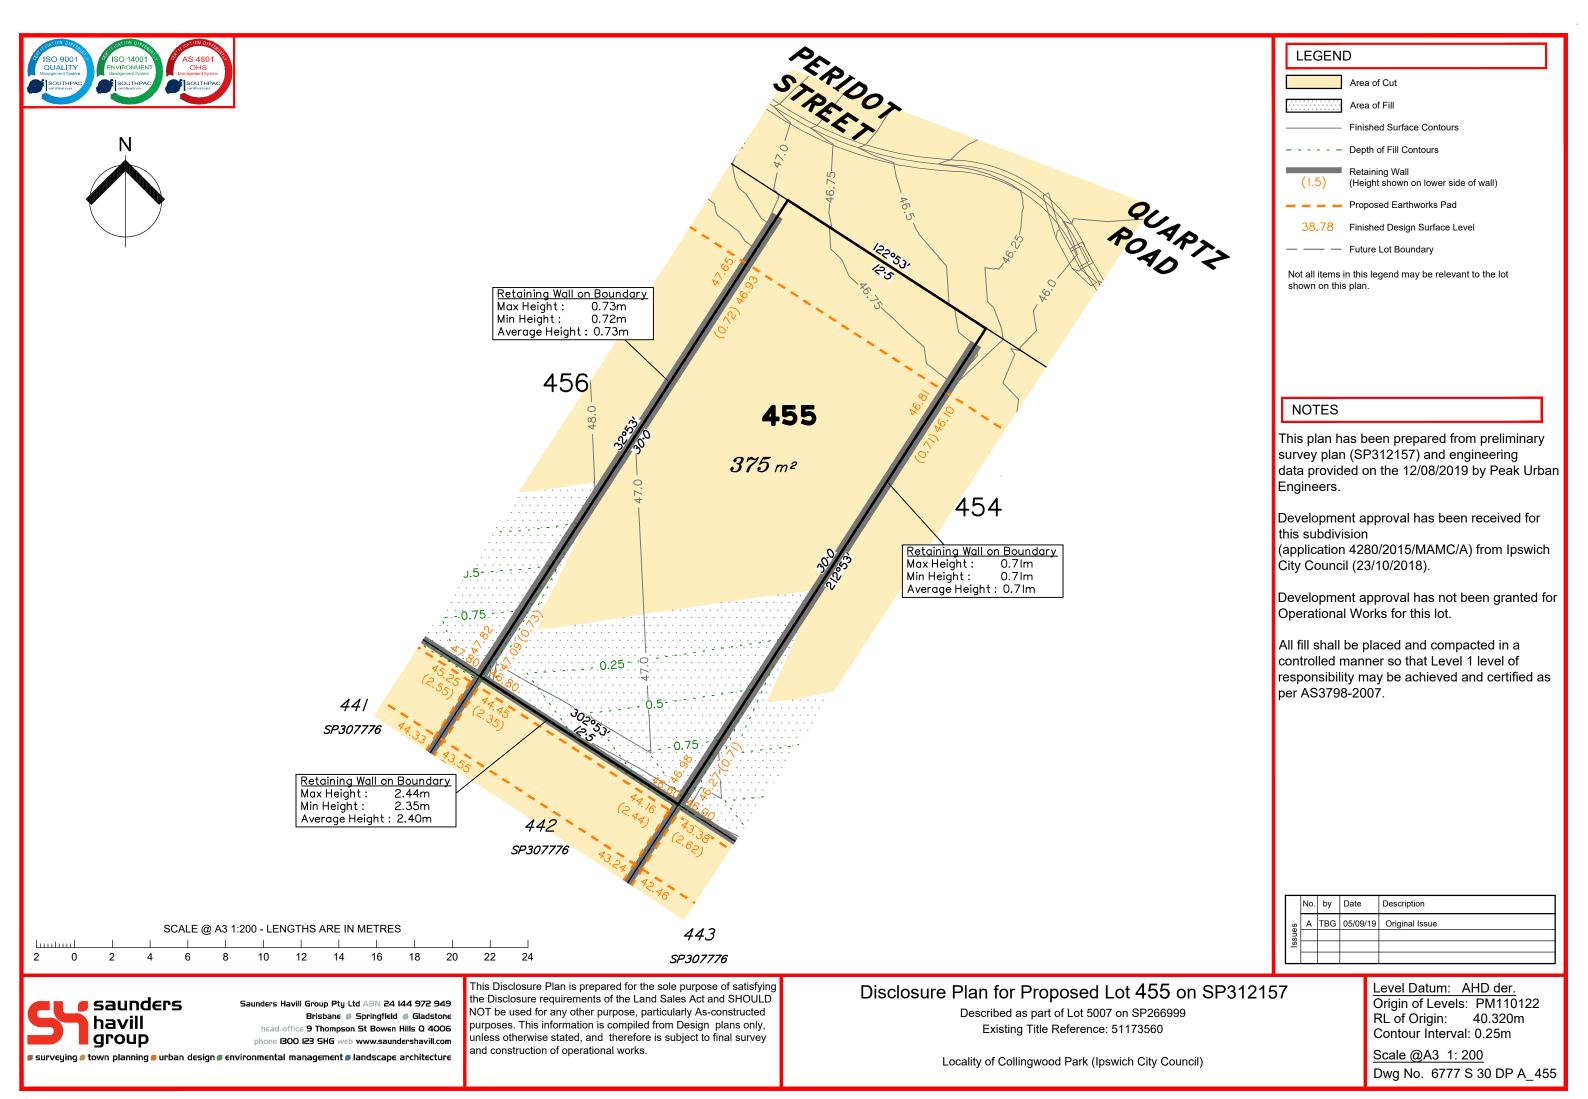

This plan has been prepared from preliminary survey plan (SP312157) and engineering data provided on the 12/08/2019 by Peak Urban Engineers.

Development approval has been received for this subdivision (application 4280/2015/MAMC/A) from Ipswich City Council (23/10/2018).

Development approval has not been granted for Operational Works for this lot.

Parts of Lot 448 are subject to areas of fill less than 0.25m in depth.

All fill shall be placed and compacted in a controlled manner so that Level 1 level of responsibility may be achieved and certified as per AS3798-2007.