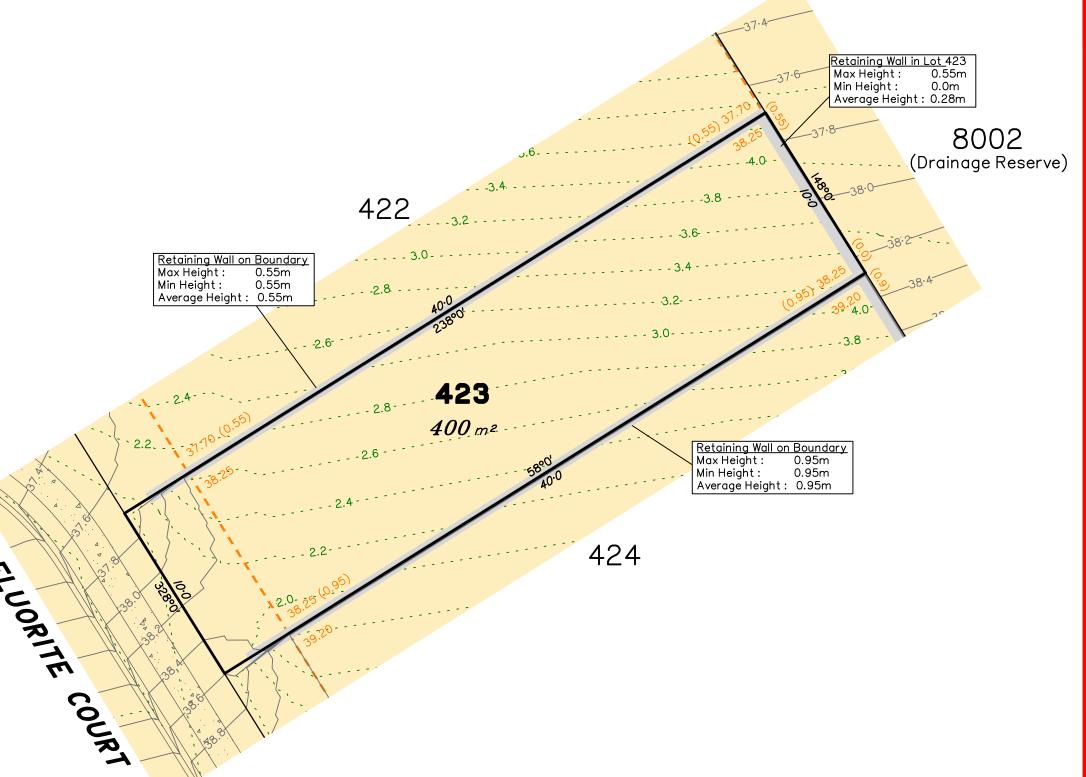

### Disclosure Plan for Proposed Lot 423 on SP327216

Described as part of Lot 5007 on SP317659 Existing Title Reference: 51235682

Locality of Collingwood Park (Ipswich City Council)

Level Datum: AHD der.
Origin of Levels: PM203097
RL of Origin: 45.557m
Contour Interval: 0.2m

Scale @A3 1: 200

|                                | Area of Cut                                                 |
|--------------------------------|-------------------------------------------------------------|
|                                | Area of Fill                                                |
|                                | Finished Surface Contours                                   |
|                                | Depth of Fill Contours                                      |
| (1.5)                          | Retaining Wall (Visible height shown on lower side of wall) |
|                                | Proposed Earthworks Pad                                     |
| 38.78                          | Finished Design Surface Level                               |
|                                | Future Lot Boundary                                         |
| Not all items in shown on this | n this legend may be relevant to the lot plan.              |

LEGEND

This plan has been prepared from preliminary survey plan (SP327216) and engineering data provided on the 27/04/2021 by Peak Urban Pty Ltd.

Development approval has been received for this subdivision (change application 4280/15/MAMC/B) from Ipswich City Council (17/09/2020).

At the time of publication of this plan, operational works approval for this lot has not yet been granted by Ipswich City Council.

All fill shall be placed and compacted in a controlled manner so that Level 1 level of responsibility may be achieved and certified as per AS3798-2007.