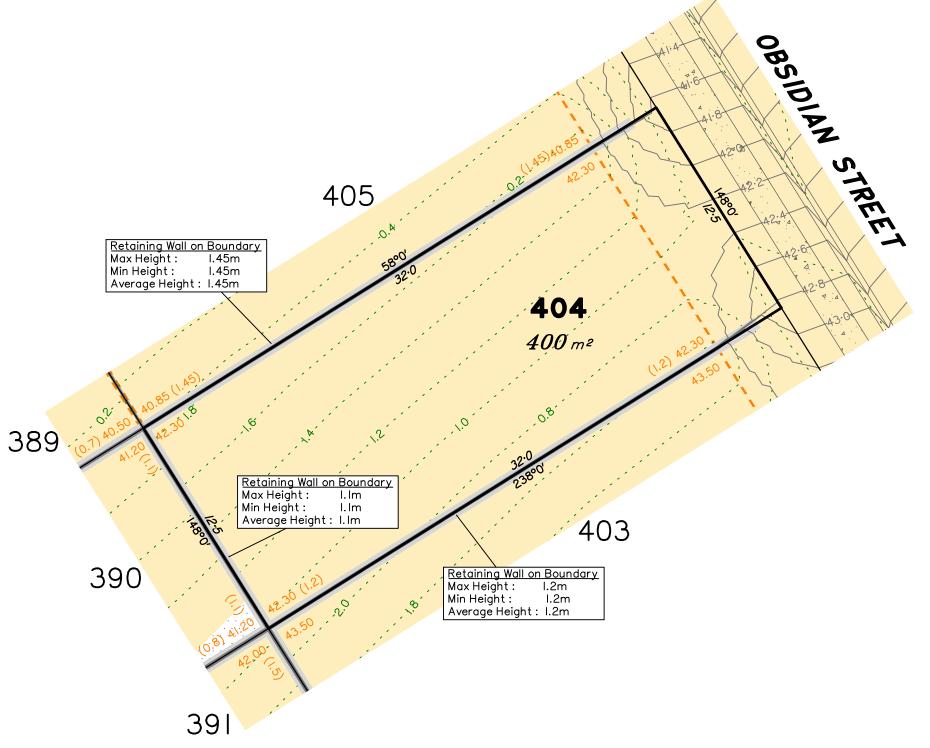

## Disclosure Plan for Proposed Lot 404 on SP327216

Described as part of Lot 5007 on SP317659 Existing Title Reference: 51235682

Locality of Collingwood Park (Ipswich City Council)

Level Datum: AHD der.
Origin of Levels: PM203097
RL of Origin: 45.557m
Contour Interval: 0.2m