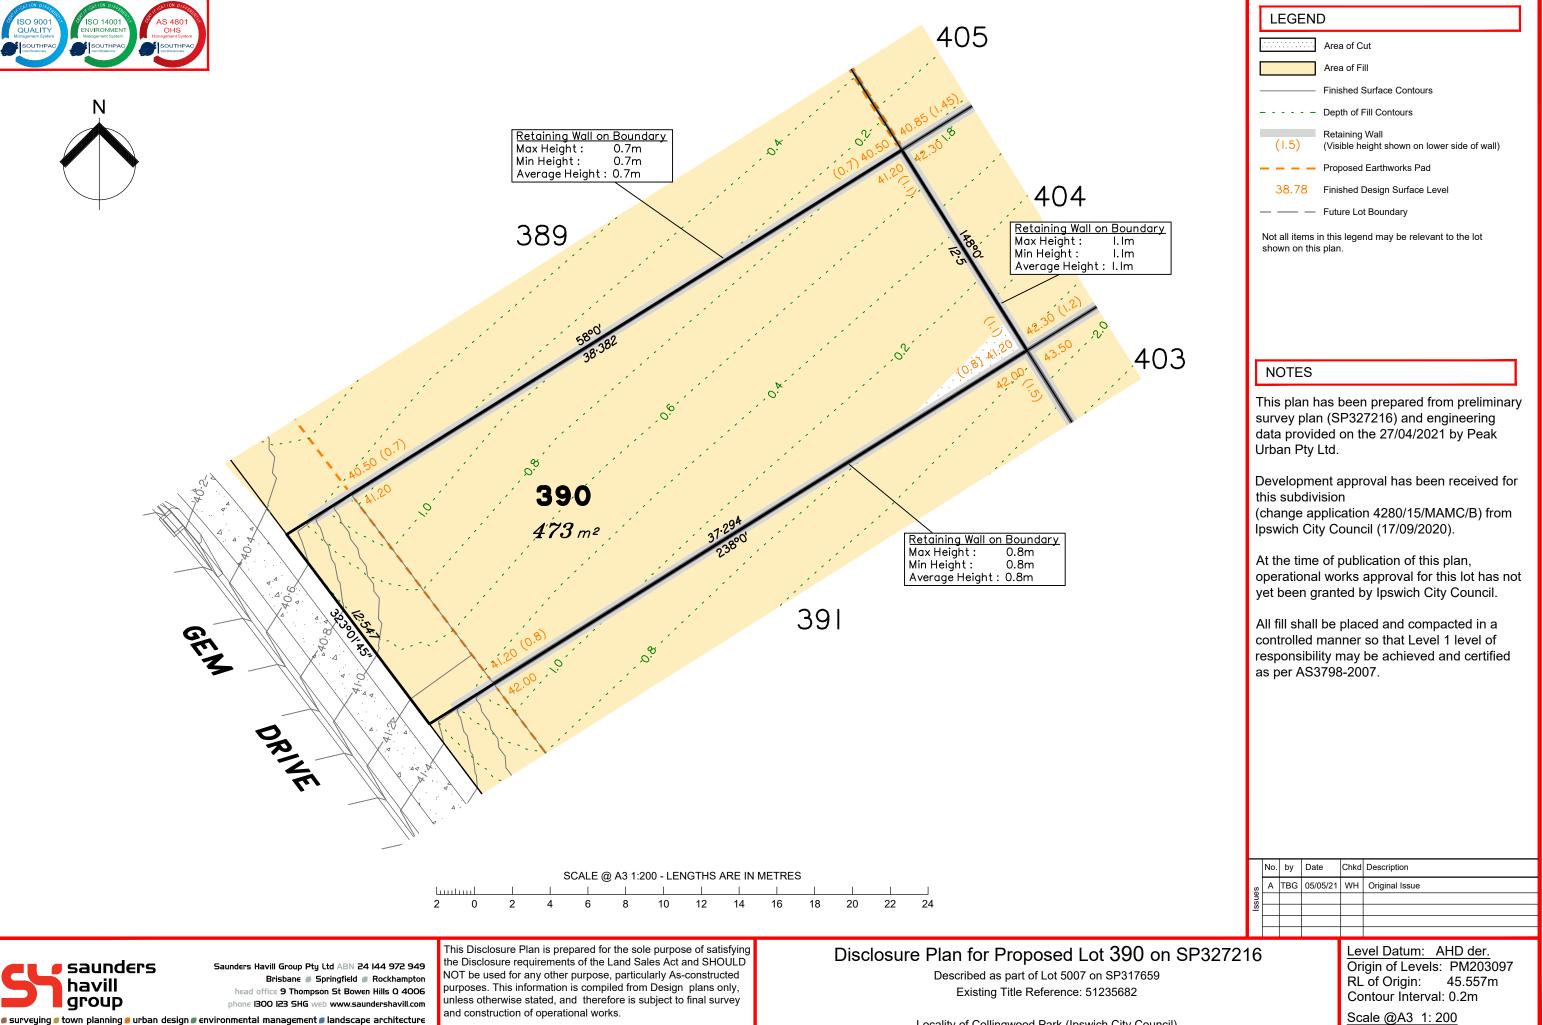

### Disclosure Plan for Proposed Lot 392 on SP327216

Described as part of Lot 5007 on SP317659 Existing Title Reference: 51235682

Locality of Collingwood Park (Ipswich City Council)

| <u>r.</u> |
|-----------|
| 03097     |
| 7m        |
|           |
|           |

Area of Cut

Area of Fill

- - - - Depth of Fill Contours

Retaining Wall

Proposed Earthworks Pad

38.78 Finished Design Surface Level — Future Lot Boundary

Not all items in this legend may be relevant to the lot

This plan has been prepared from preliminary survey plan (SP327216) and engineering data provided on the 27/04/2021 by Peak

Development approval has been received for

(change application 4280/15/MAMC/B) from

operational works approval for this lot has not yet been granted by Ipswich City Council.

All fill shall be placed and compacted in a controlled manner so that Level 1 level of responsibility may be achieved and certified