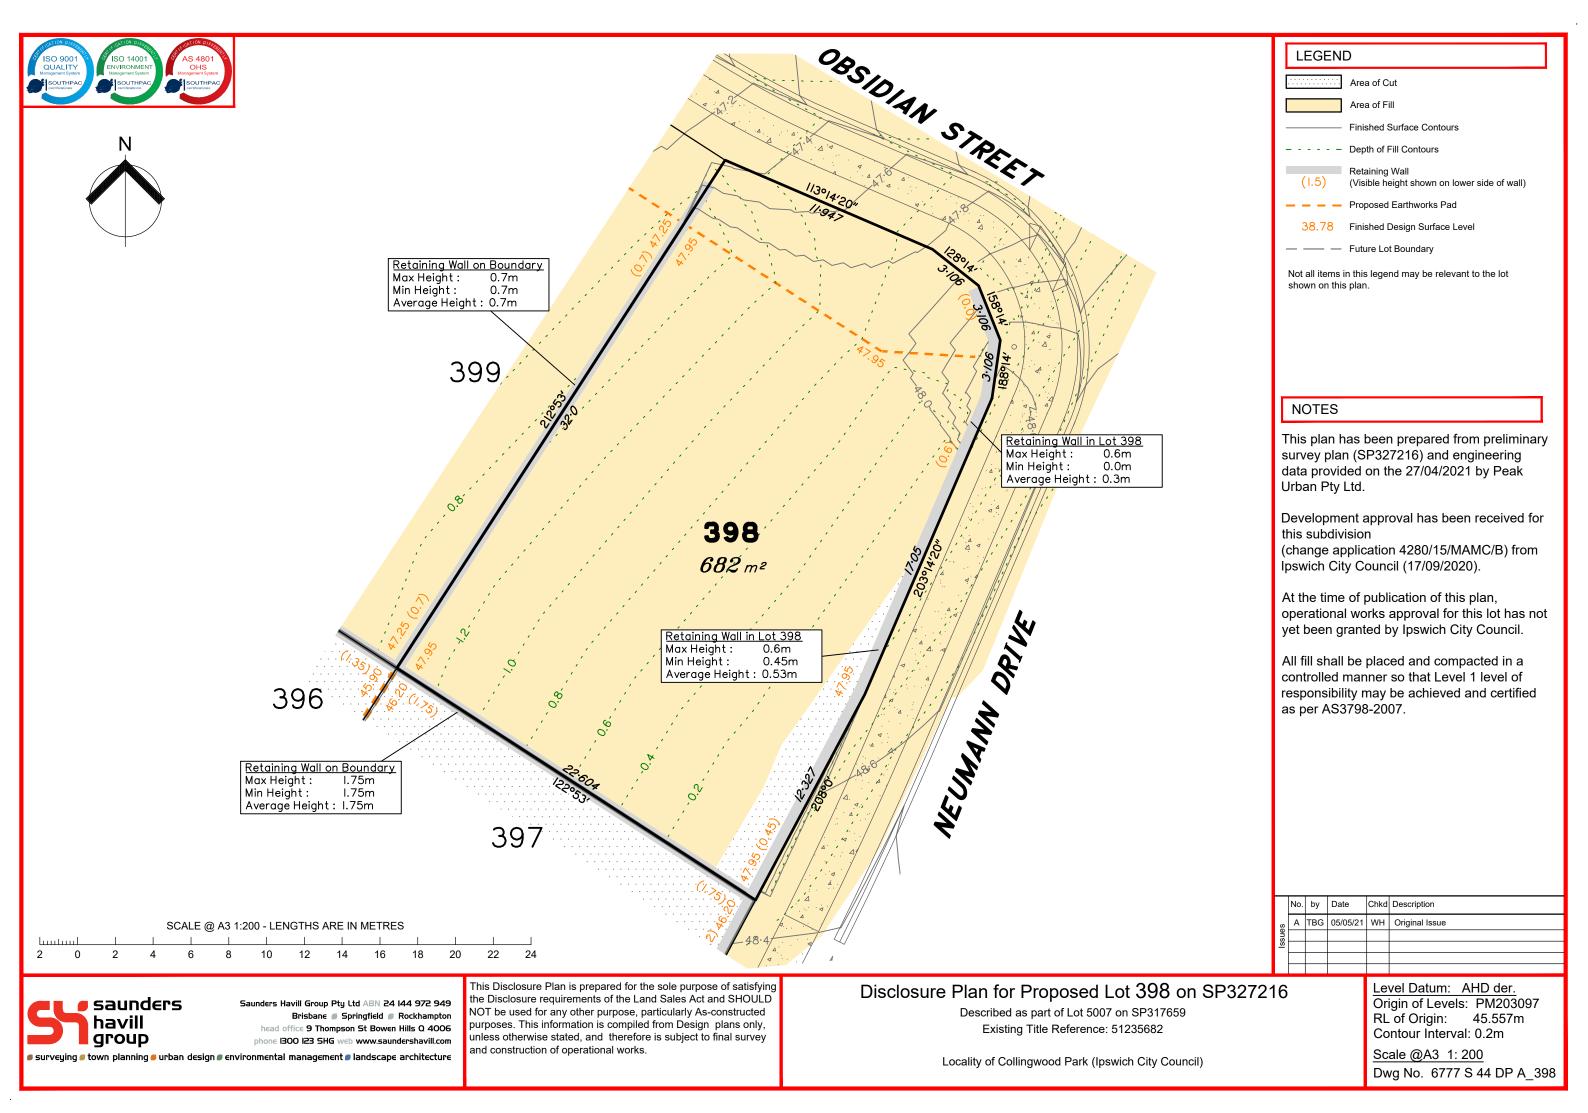

Area of Cut Area of Fill **Finished Surface Contours** - - - - Depth of Fill Contours Retaining Wall (Visible height shown on lower side of wall) Proposed Earthworks Pad 38.78 Finished Design Surface Level — Future Lot Boundary Not all items in this legend may be relevant to the lot shown on this plan.

### NOTES

**LEGEND** 

This plan has been prepared from preliminary survey plan (SP327216) and engineering data provided on the 27/04/2021 by Peak Urban Pty Ltd.

Development approval has been received for this subdivision (change application 4280/15/MAMC/B) from Ipswich City Council (17/09/2020).

At the time of publication of this plan, operational works approval for this lot has not yet been granted by Ipswich City Council.

All fill shall be placed and compacted in a controlled manner so that Level 1 level of responsibility may be achieved and certified as per AS3798-2007.