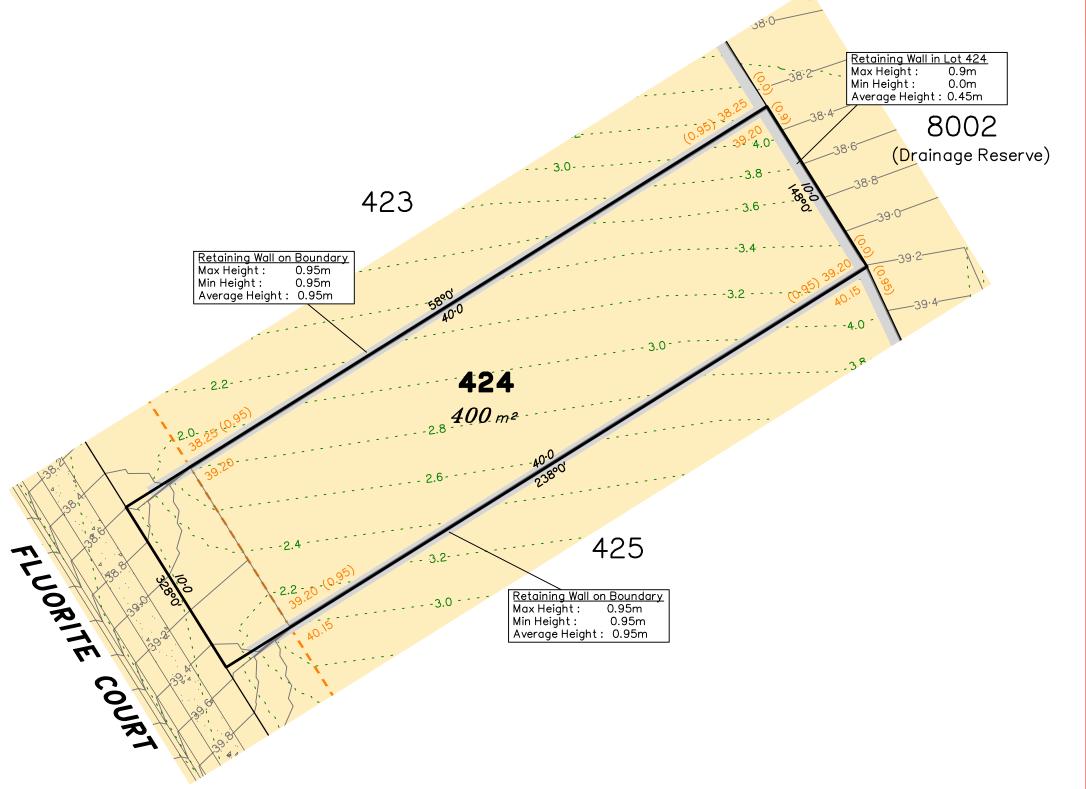

I300 I23 SHG web www.saundershavill.com

■ surveying ■ town planning ● urban design ■ environmental management ■ landscape architecture

This Disclosure Plan is prepared for the sole purpose of satisfying the Disclosure requirements of the Land Sales Act and SHOULD NOT be used for any other purpose, particularly As-constructed purposes. This information is compiled from Design plans only, unless otherwise stated, and therefore is subject to final survey and construction of operational works.

### Disclosure Plan for Proposed Lot 423 on SP327216

Described as part of Lot 5007 on SP317659 Existing Title Reference: 51235682

Locality of Collingwood Park (Ipswich City Council)

Level Datum: AHD der.
Origin of Levels: PM203097
RL of Origin: 45.557m
Contour Interval: 0.2m

Scale @A3 1: 200







|                                | Area of Cut                                                 |
|--------------------------------|-------------------------------------------------------------|
|                                | Area of Fill                                                |
|                                | Finished Surface Contours                                   |
|                                | Depth of Fill Contours                                      |
| (1.5)                          | Retaining Wall (Visible height shown on lower side of wall) |
|                                | Proposed Earthworks Pad                                     |
| 38.78                          | Finished Design Surface Level                               |
|