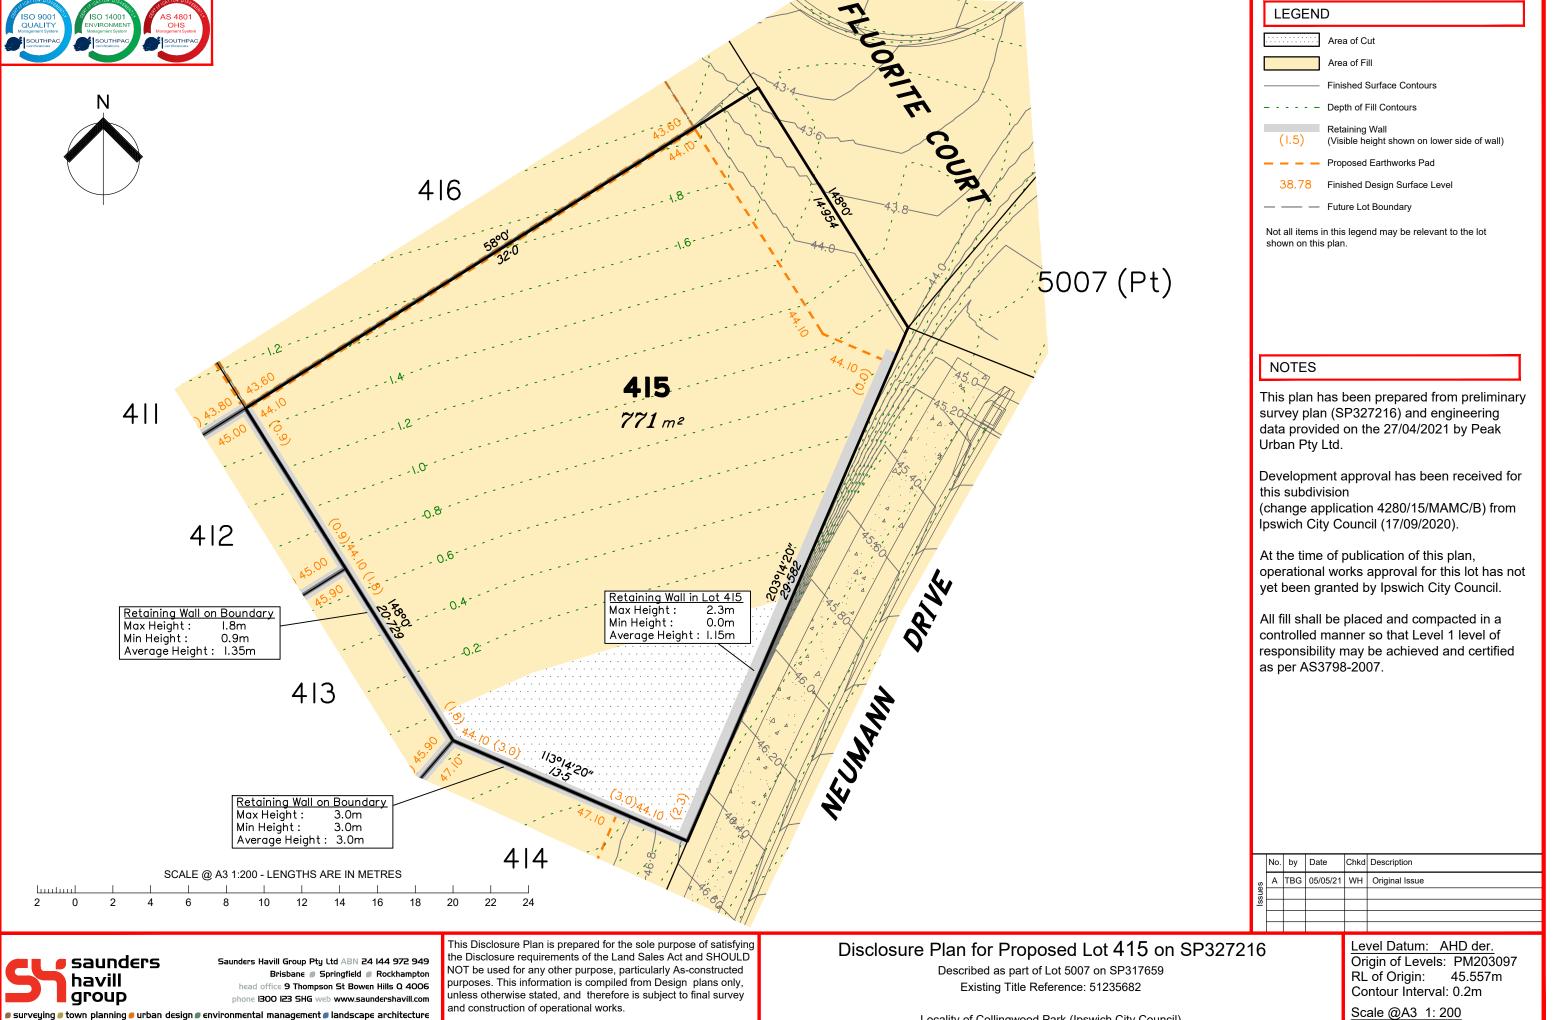

Area of Cut Area of Fill **Finished Surface Contours** - - - - Depth of Fill Contours Retaining Wall (Visible height shown on lower side of wall) Proposed Earthworks Pad 38.78 Finished Design Surface Level — Future Lot Boundary Not all items in this legend may be relevant to the lot shown on this plan.

### NOTES

**LEGEND** 

This plan has been prepared from preliminary survey plan (SP327216) and engineering data provided on the 27/04/2021 by Peak Urban Pty Ltd.

Development approval has been received for this subdivision (change application 4280/15/MAMC/B) from Ipswich City Council (17/09/2020).

At the time of publication of this plan, operational works approval for this lot has not yet been granted by Ipswich City Council.

All fill shall be placed and compacted in a controlled manner so that Level 1 level of responsibility may be achieved and certified as per AS3798-2007.