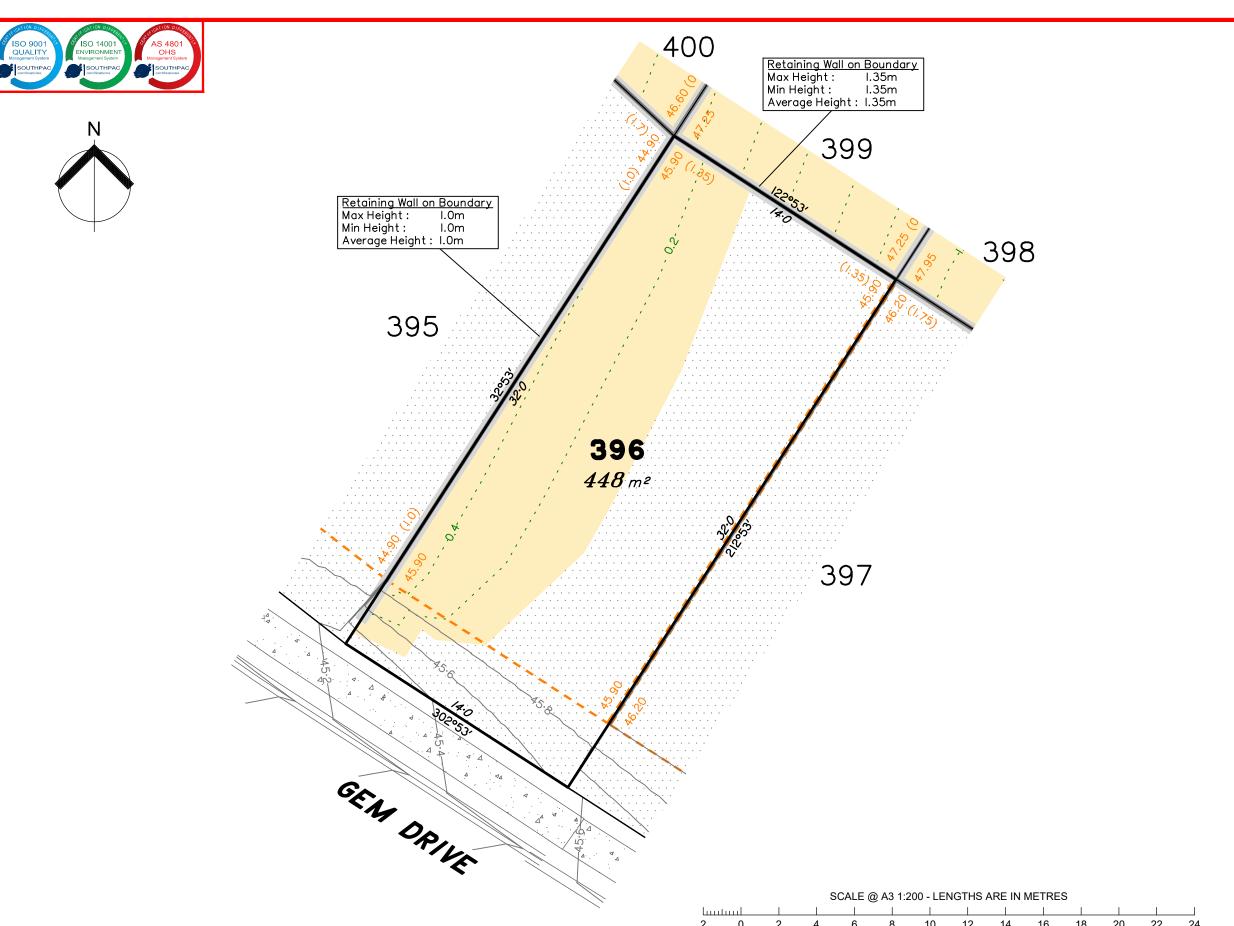

### Disclosure Plan for Proposed Lot 396 on SP327216

Described as part of Lot 5007 on SP317659 Existing Title Reference: 51235682

Locality of Collingwood Park (Ipswich City Council)

Level Datum: AHD der.
Origin of Levels: PM203097
RL of Origin: 45.557m Contour Interval: 0.2m

Scale @A3 1: 200

Chkd Description

A TBG 05/05/21 WH Original Issue

No. by Date

Saunders Havill Group Pty Ltd ABN 24 144 972 949 Brisbane Springfield Rockhampton head office 9 Thompson St Bowen Hills Q 4006 phone 1300 123 SHG web www.saundershavill.com

■ surveying ■ town planning ● urban design ■ environmental management ■ landscape architecture

the Disclosure requirements of the Land Sales Act and SHOULD NOT be used for any other purpose, particularly As-constructed purposes. This information is compiled from Design plans only, unless otherwise stated, and therefore is subject to final survey and construction of operational works.

Described as part of Lot 5007 on SP317659 Existing Title Reference: 51235682

Locality of Collingwood Park (Ipswich City Council)

Origin of Levels: PM203097 RL of Origin: 45.557m Contour Interval: 0.2m

Scale @A3 1: 200

phone 1300 123 SHG web www.saundershavill.com

■ surveying ■ town planning ● urban design ■ environmental management ■ landscape architecture

unless otherwise stated, and therefore is subject to final survey and construction of operational works.

Locality of Collingwood Park (Ipswich City Council)

Scale @A3 1: 200