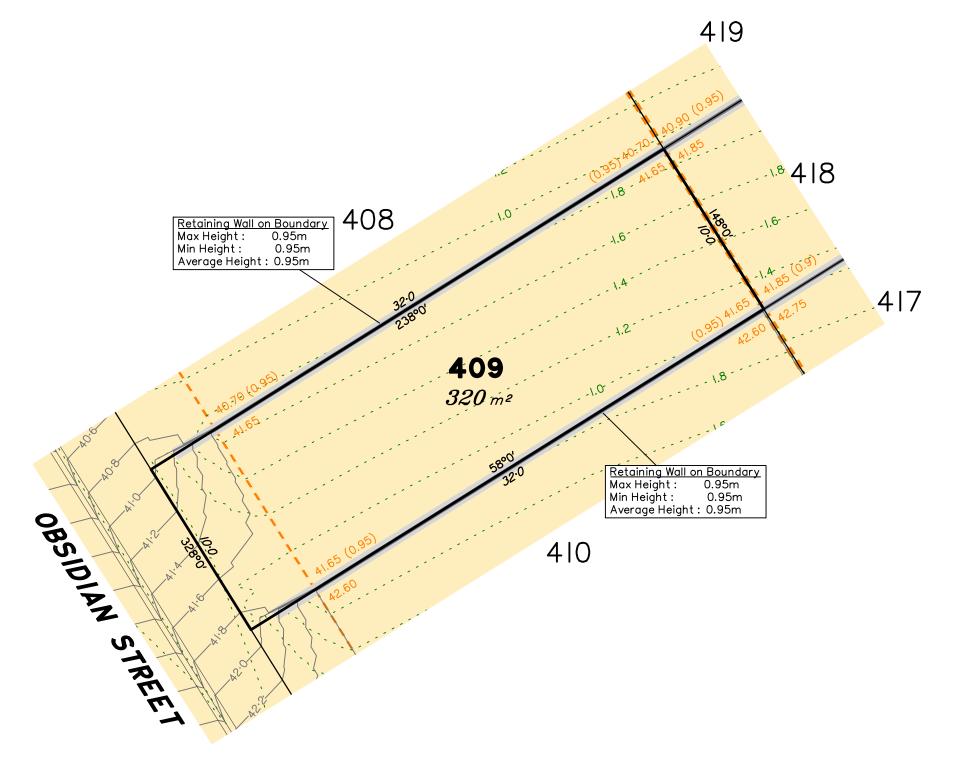

### Disclosure Plan for Proposed Lot 409 on SP327216

Described as part of Lot 5007 on SP317659 Existing Title Reference: 51235682

Locality of Collingwood Park (Ipswich City Council)

Level Datum: AHD der.
Origin of Levels: PM203097
RL of Origin: 45.557m
Contour Interval: 0.2m