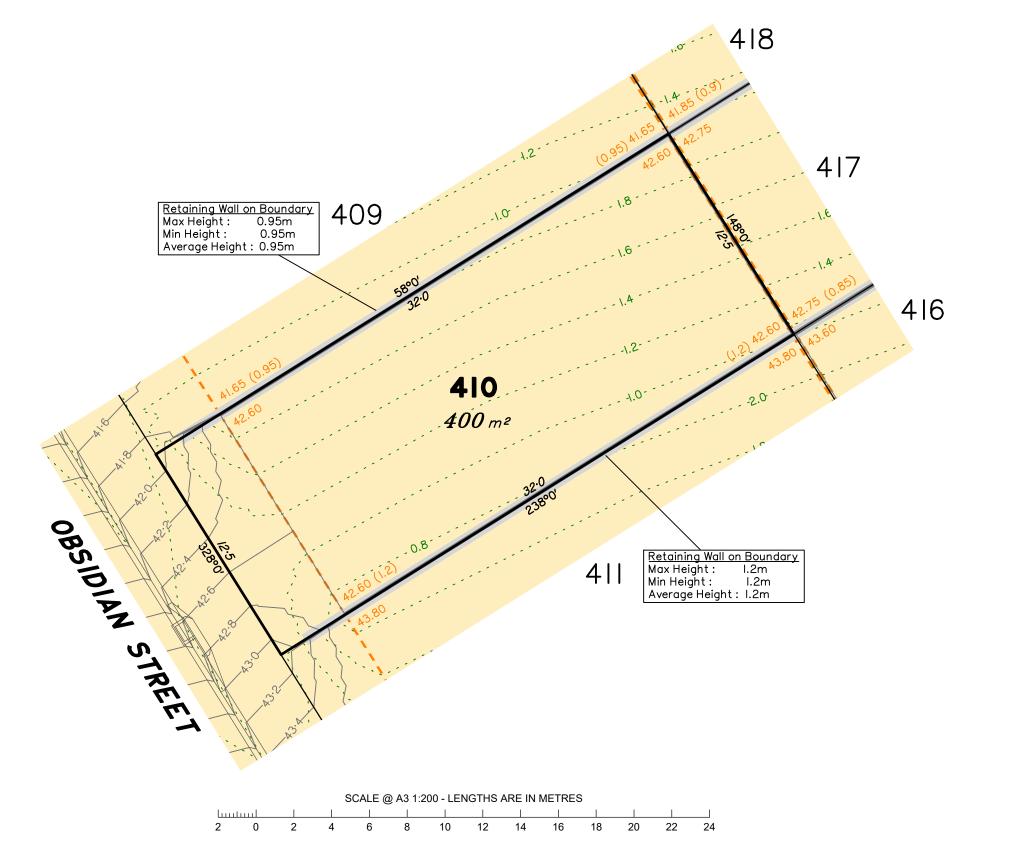

### Disclosure Plan for Proposed Lot 410 on SP327216

Described as part of Lot 5007 on SP317659 Existing Title Reference: 51235682

Locality of Collingwood Park (Ipswich City Council)

Level Datum: AHD der.
Origin of Levels: PM203097
RL of Origin: 45.557m
Contour Interval: 0.2m

Scale @A3 1: 200

| LEGEND                                                                      |  |  |  |  |  |  |
|-----------------------------------------------------------------------------|--|--|--|--|--|--|
| Area of Cut                                                                 |  |  |  |  |  |  |
| Area of Fill                                                                |  |  |  |  |  |  |
| Finished Surface Contours                                                   |  |  |  |  |  |  |
| Depth of Fill Contours                                                      |  |  |  |  |  |  |
| Retaining Wall (I.5) (Visible height shown on lower side of wall)           |  |  |  |  |  |  |
| — — — Proposed Earthworks Pad                                               |  |  |  |  |  |  |
| 38.78 Finished Design Surface Level                                         |  |  |  |  |  |  |
| — — Future Lot Boundary                                                     |  |  |  |  |  |  |
| Not all items in this legend may be relevant to the lot shown on this plan. |  |  |  |  |  |  |

This plan has been prepared from preliminary survey plan (SP327216) and engineering data provided on the 27/04/2021 by Peak Urban Pty Ltd.

Development approval has been received for this subdivision (change application 4280/15/MAMC/B) from Ipswich City Council (17/09/2020).

At the time of publication of this plan, operational works approval for this lot has not yet been granted by Ipswich City Council.

All fill shall be placed and compacted in a controlled manner so that Level 1 level of responsibility may be achieved and certified as per AS3798-2007.