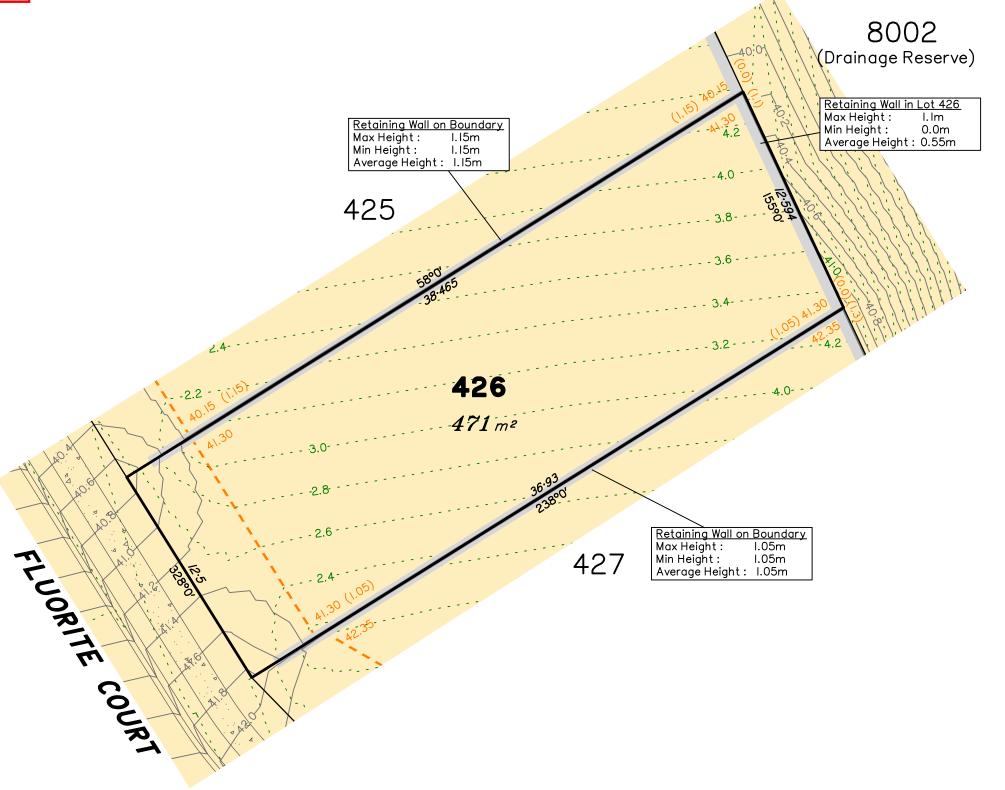

I300 I23 SHG web www.saundershavill.com

■ surveying ■ town planning ● urban design ■ environmental management ■ landscape architecture

This Disclosure Plan is prepared for the sole purpose of satisfying the Disclosure requirements of the Land Sales Act and SHOULD NOT be used for any other purpose, particularly As-constructed purposes. This information is compiled from Design plans only, unless otherwise stated, and therefore is subject to final survey and construction of operational works.

### Disclosure Plan for Proposed Lot 425 on SP327216

Described as part of Lot 5007 on SP317659 Existing Title Reference: 51235682

Locality of Collingwood Park (Ipswich City Council)

Level Datum: AHD der.
Origin of Levels: PM203097
RL of Origin: 45.557m
Contour Interval: 0.2m

Scale @A3 1: 200







SCALE @ A3 1:200 - LENGTHS ARE IN METRES



### NOTES

This plan has been prepared from preliminary survey plan (SP327216) and engineering data provided on the 27/04/2021 by Peak Urban Pty Ltd.

Development approval has been received for this subdivision (change application 4280/15/MAMC/B) from Ipswich City Council (17/09/2020).

At the time of publication of this plan, operational works approval for this lot has not yet been granted by Ipswich City Council.

All fill shall be placed and compacted in a controlled manner so that Level 1 level of responsibility may be achieved and certified as per AS3798-2007.

|   | Issues | No. | by  | Date     | Chkd | Description    |
|---|--------|-----|-----|----------|------|----------------|
|   |        | Α   | TBG | 05/05/21 | WH   | Original Iss