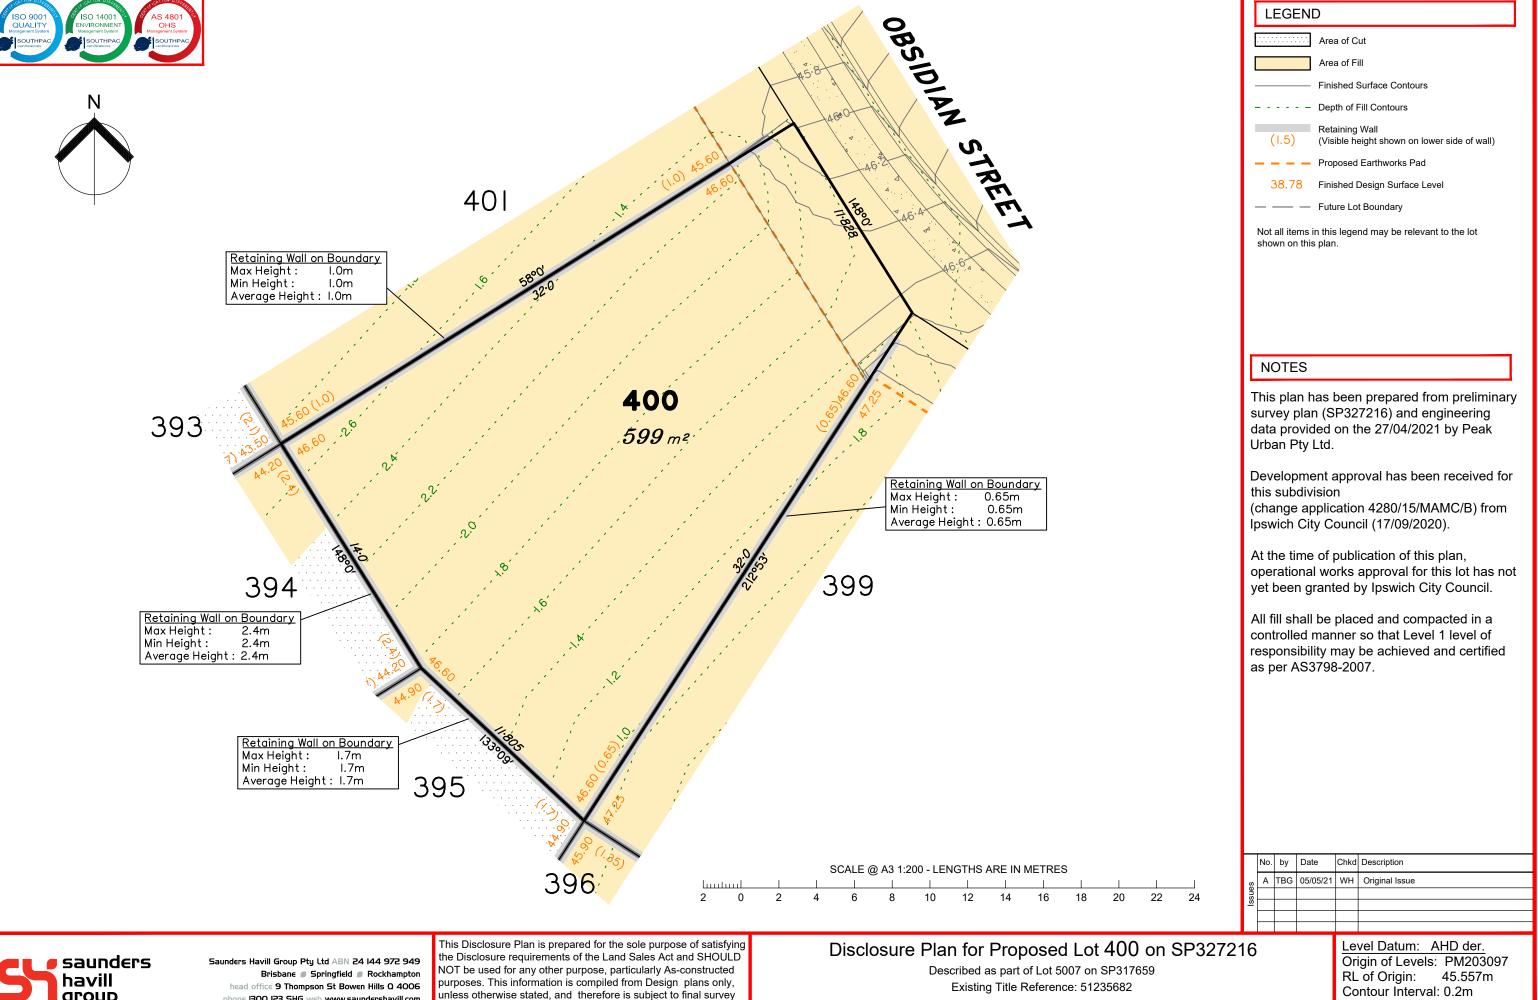

Area of Cut Area of Fill **Finished Surface Contours** - - - - Depth of Fill Contours Retaining Wall (Visible height shown on lower side of wall) Proposed Earthworks Pad 38.78 Finished Design Surface Level — Future Lot Boundary Not all items in this legend may be relevant to the lot shown on this plan.

### NOTES

**LEGEND** 

This plan has been prepared from preliminary survey plan (SP327216) and engineering data provided on the 27/04/2021 by Peak Urban Pty Ltd.

Development approval has been received for this subdivision (change application 4280/15/MAMC/B) from Ipswich City Council (17/09/2020).

At the time of publication of this plan, operational works approval for this lot has not yet been granted by Ipswich City Council.

All fill shall be placed and compacted in a controlled manner so that Level 1 level of responsibility may be achieved and certified as per AS3798-2007.