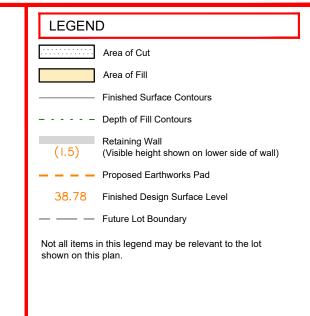

Area of Cut Area of Fill **Finished Surface Contours** - - - - Depth of Fill Contours Retaining Wall (Visible height shown on lower side of wall) Proposed Earthworks Pad 38.78 Finished Design Surface Level — Future Lot Boundary Not all items in this legend may be relevant to the lot shown on this plan.