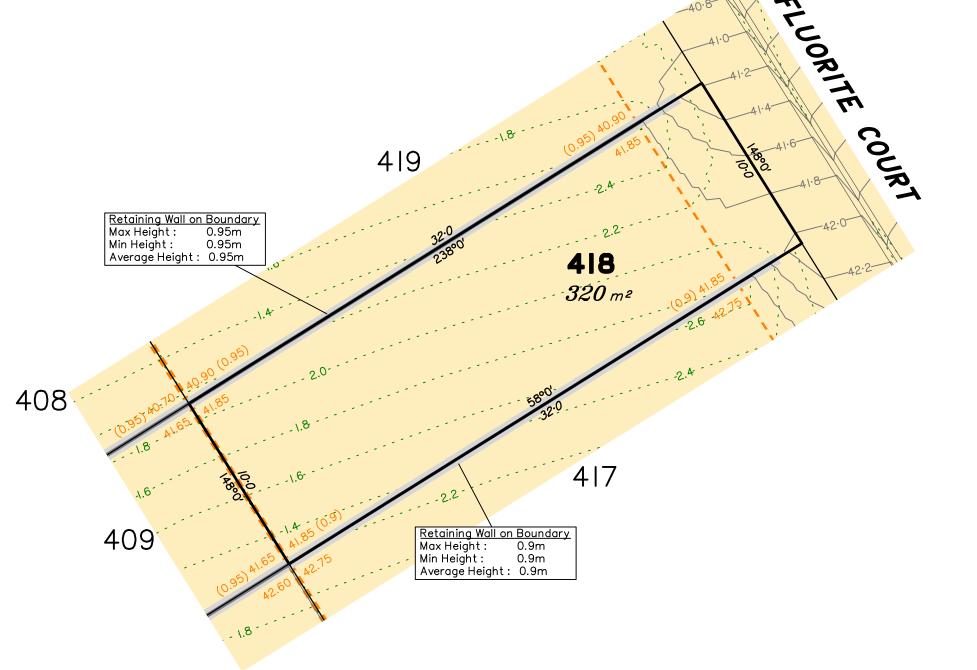

### Disclosure Plan for Proposed Lot 418 on SP327216

Described as part of Lot 5007 on SP317659 Existing Title Reference: 51235682

|                                   | Area of Cut                                                    |
|-----------------------------------|----------------------------------------------------------------|
|                                   | Area of Fill                                                   |
|                                   | Finished Surface Contours                                      |
|                                   | Depth of Fill Contours                                         |
| (1.5)                             | Retaining Wall<br>(Visible height shown on lower side of wall) |
|                                   | Proposed Earthworks Pad                                        |
| 38.78                             | Finished Design Surface Level                                  |
|                                   | Future Lot Boundary                                            |
| Not all items in<br>shown on this | n this legend may be relevant to the lot plan.                 |
|                                   |                                                                |
|                                   |                                                                |
|                                   |                                                                |

### NOTES

LEGEND

This plan has been prepared from preliminary survey plan (SP327216) and engineering data provided on the 27/04/2021 by Peak Urban Pty Ltd.

Development approval has been received for this subdivision (change application 4280/15/MAMC/B) from Ipswich City Council (17/09/2020).

At the time of publication of this plan, operational works approval for this lot has not yet been granted by Ipswich City Council.

All fill shall be placed and compacted in a controlled manner so that Level 1 level of responsibility may be achieved and certified as per AS3798-2007.

Level Datum: AHD der. Origin of Levels: PM203097 RL of Origin: 45.557m Contour Interval: 0.2m Scale @A3 1: 200

Dwg No. 6777 S 44 DP A 418

group phone 1300 123 SHG web www.saundershavill.com ■ surveying ■ town planning ● urban design ■ environmental management ■ landscape architecture

saunders

havill

Locality of Collingwood Park (Ipswich City Council)

■ surveying ■ town planning ● urban design ■ environmental management ■ landscape architecture

Saunders Havill Group Pty Ltd ABN 24 I44 972 949

Brisbane Springfield Rockhampton
head office 9 Thompson St Bowen Hills Q 4006
phone I300 I23 SHG web www.saundershavill.com

This Disclosure Plan is prepared for the sole purpose of satisfying the Disclosure requirements of the Land Sales Act and SHOULD NOT be used for any other purpose, particularly As-constructed purposes. This information is compiled from Design plans only, unless otherwise stated, and therefore is subject to final survey and construction of operational works.