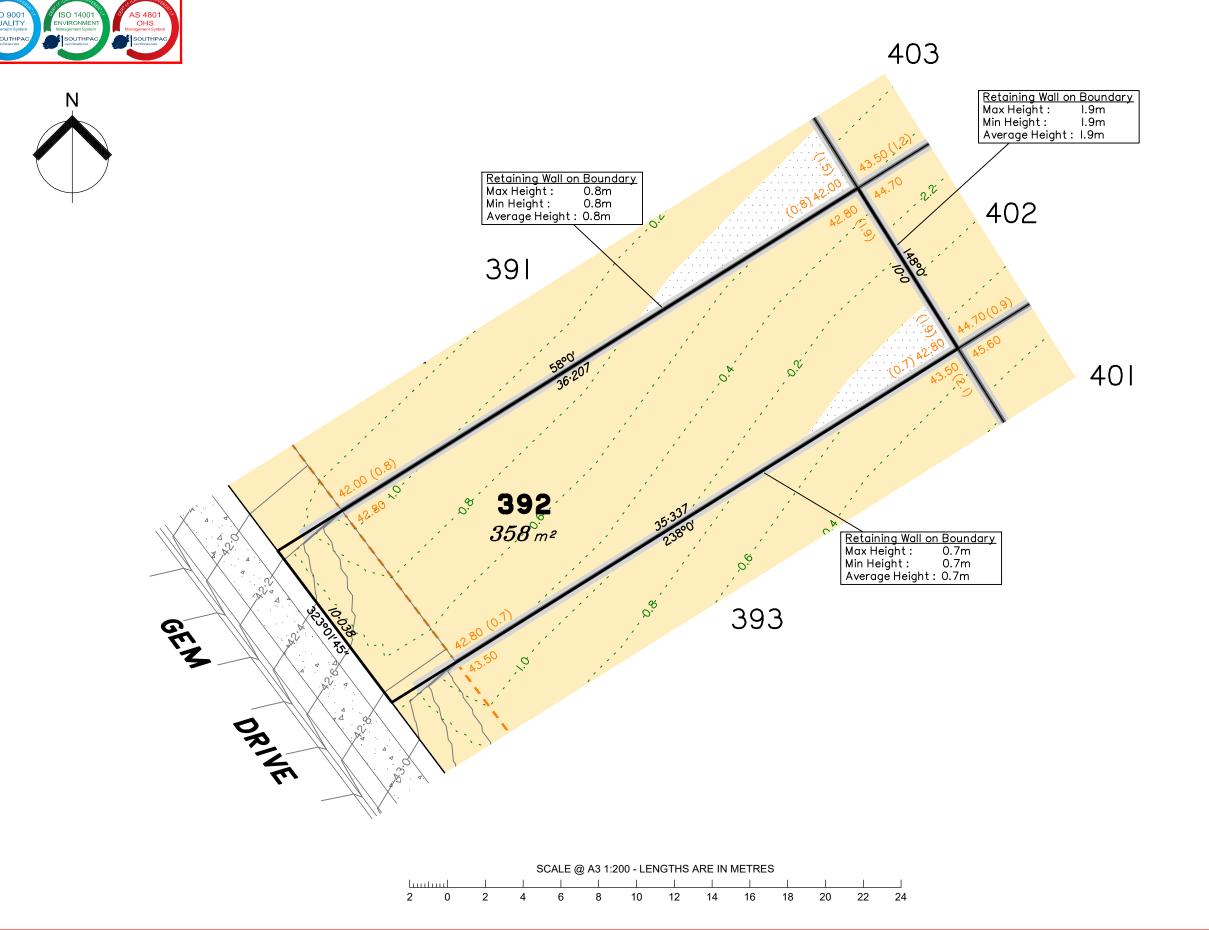

### Disclosure Plan for Proposed Lot 392 on SP327216

Described as part of Lot 5007 on SP317659 Existing Title Reference: 51235682

Locality of Collingwood Park (Ipswich City Council)

| <u>r.</u> |
|-----------|
| 03097     |
| 7m        |
|           |
|           |

Area of Cut

Area of Fill

- - - - Depth of Fill Contours

Retaining Wall

Proposed Earthworks Pad

38.78 Finished Design Surface Level — Future Lot Boundary

Not all items in this legend may be relevant to the lot

This plan has been prepared from preliminary survey plan (SP327216) and engineering data provided on the 27/04/2021 by Peak

Development approval has been received for

(change application 4280/15/MAMC/B) from

operational works approval for this lot has not yet been granted by Ipswich City Council.

All fill shall be placed and compacted in a controlled manner so that Level 1 level of responsibility may be achieved and certified