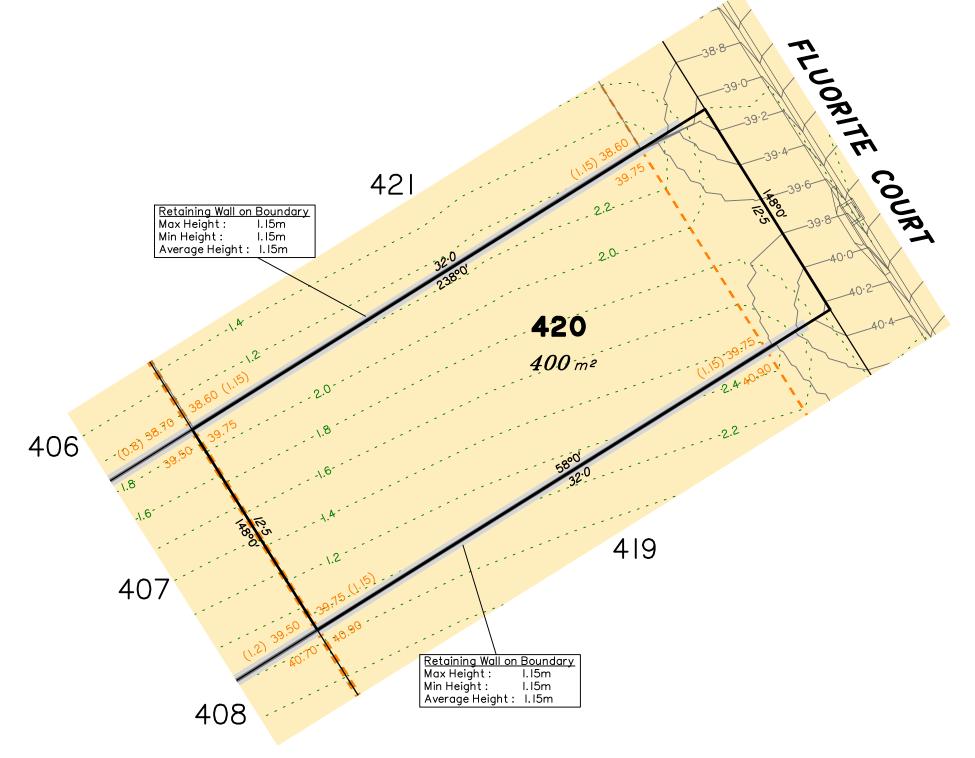

# Disclosure Plan for Proposed Lot 420 on SP327216

Described as part of Lot 5007 on SP317659 Existing Title Reference: 51235682

Locality of Collingwood Park (Ipswich City Council)

| 2202.13                                                                     |
|-----------------------------------------------------------------------------|
| Area of Cut                                                                 |
| Area of Fill                                                                |
| Finished Surface Contours                                                   |
| Depth of Fill Contours                                                      |
| Retaining Wall (I.5) (Visible height shown on lower side of wall)           |
| — — — Proposed Earthworks Pad                                               |
| 38.78 Finished Design Surface Level                                         |
| — — Future Lot Boundary                                                     |
| Not all items in this legend may be relevant to the lot shown on this plan. |
|                                                                             |
|                                                                             |

### NOTES

LEGEND

This plan has been prepared from preliminary survey plan (SP327216) and engineering data provided on the 27/04/2021 by Peak Urban Pty Ltd.

Development approval has been received for this subdivision (change application 4280/15/MAMC/B) from Ipswich City Council (17/09/2020).

At the time of publication of this plan, operational works approval for this lot has not yet been granted by Ipswich City Council.

All fill shall be placed and compacted in a controlled manner so that Level 1 level of responsibility may be achieved and certified as per AS3798-2007.

Level Datum: AHD der. Origin of Levels: PM203097 RL of Origin: 45.557m Contour Interval: 0.2m Scale @A3 1: 200

Dwg No. 6777 S 44 DP A 420

saunders

havill