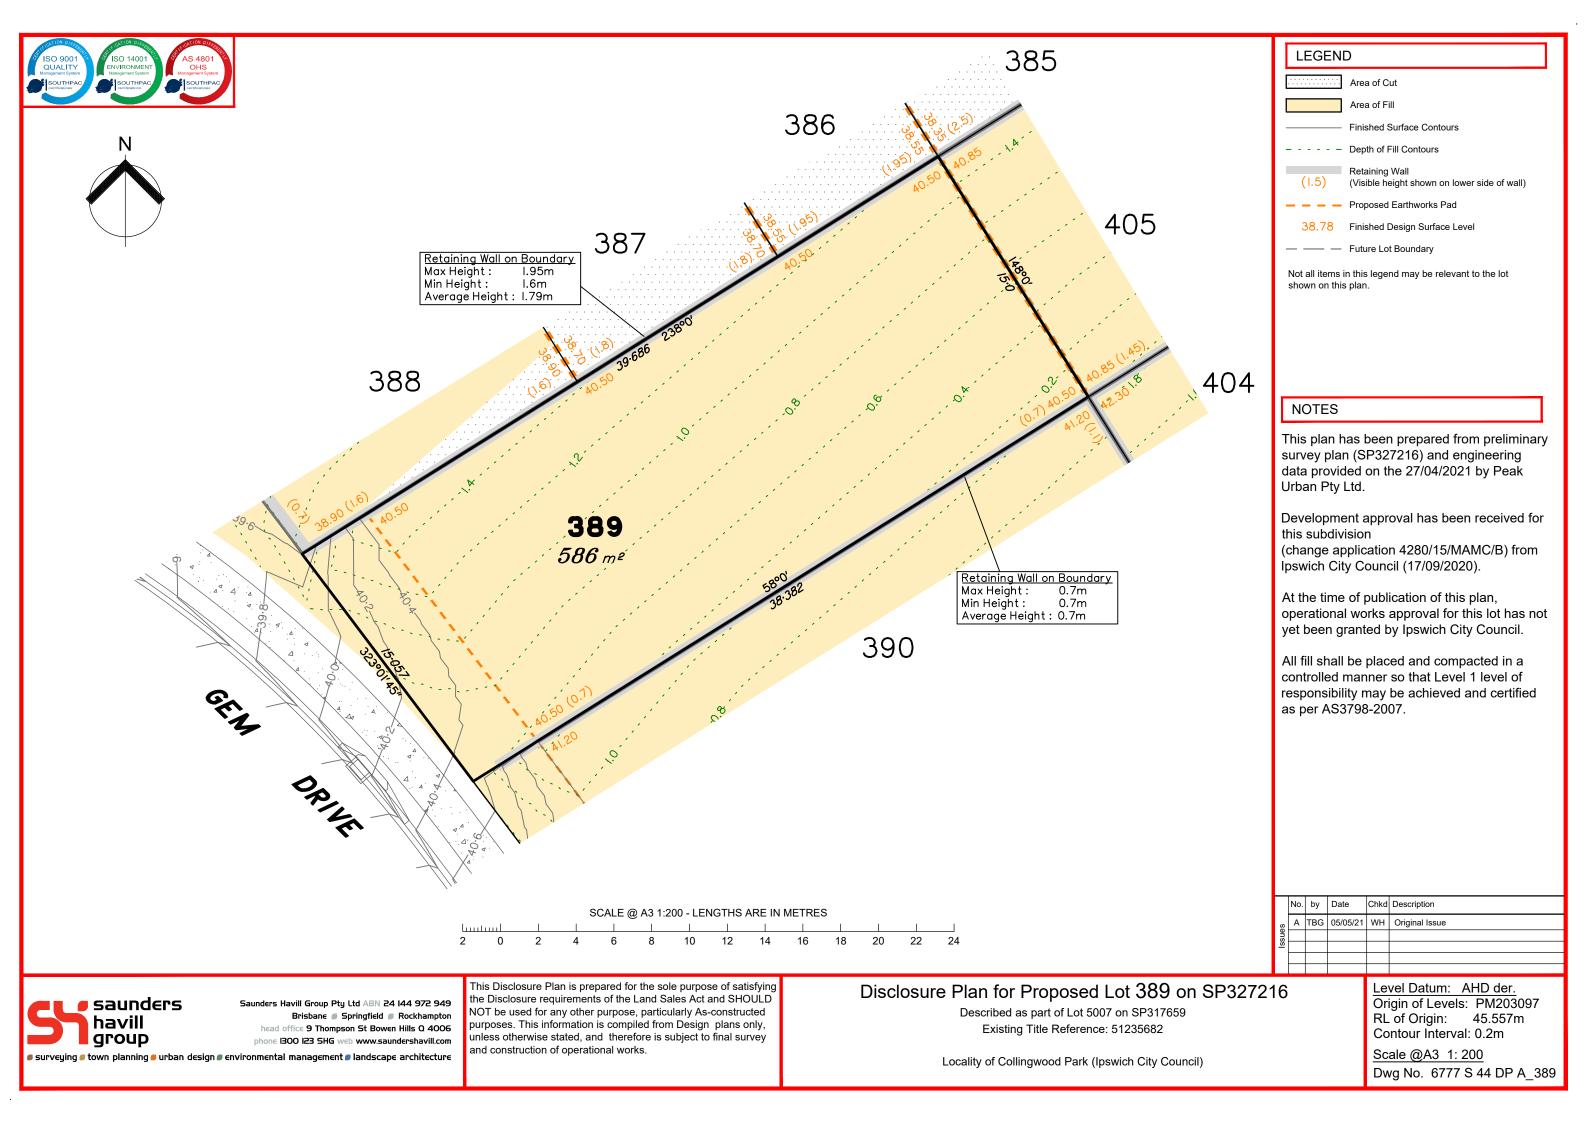

## Disclosure Plan for Proposed Lot 385 on SP327216

Described as part of Lot 5007 on SP317659 Existing Title Reference: 51235682

Locality of Collingwood Park (Ipswich City Council)

Level Datum: AHD der. Origin of Levels: PM203097 RL of Origin: 45.557m Contour Interval: 0.2m

Area of Cut Area of Fill **Finished Surface Contours** - - - - Depth of Fill Contours Retaining Wall (Visible height shown on lower side of wall) Proposed Earthworks Pad 38.78 Finished Design Surface Level — Future Lot Boundary Not all items in this legend may be relevant to the lot shown on this plan.

### NOTES

**LEGEND** 

This plan has been prepared from preliminary survey plan (SP327216) and engineering data provided on the 27/04/2021 by Peak Urban Pty Ltd.

Development approval has been received for this subdivision (change application 4280/15/MAMC/B) from Ipswich City Council (17/09/2020).

At the time of publication of this plan, operational works approval for this lot has not yet been granted by Ipswich City Council.

All fill shall be placed and compacted in a controlled manner so that Level 1 level of responsibility may be achieved and certified as per AS3798-2007.