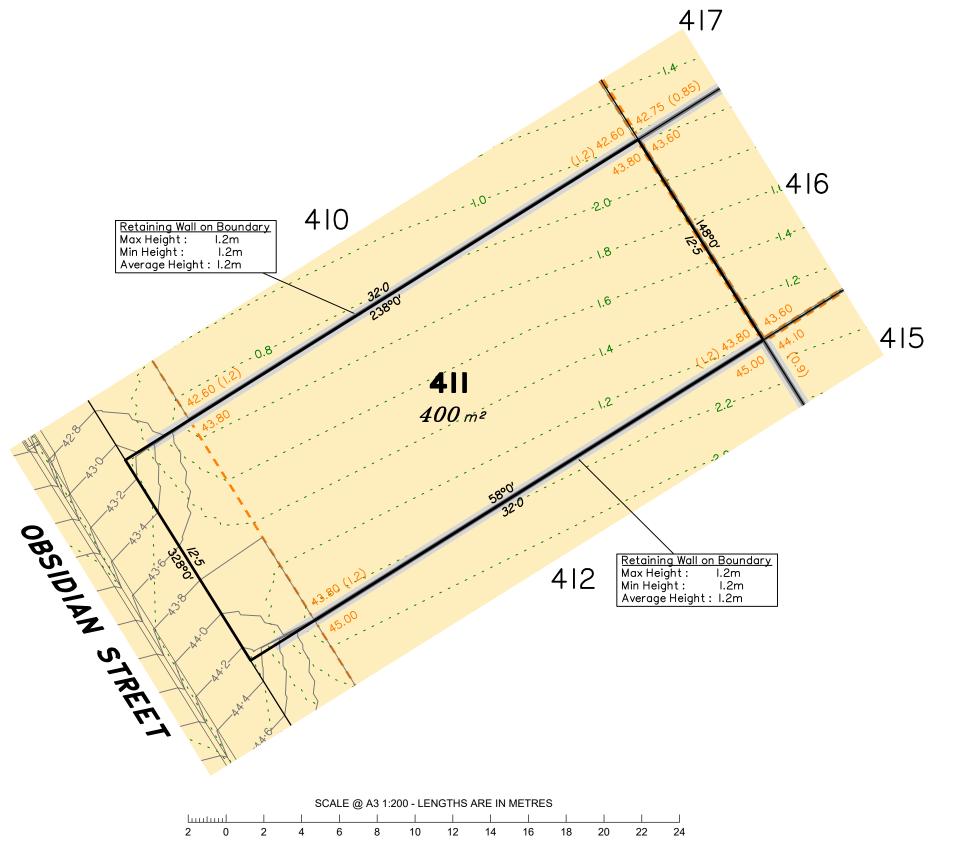

### Disclosure Plan for Proposed Lot 411 on SP327216

Described as part of Lot 5007 on SP317659 Existing Title Reference: 51235682

Locality of Collingwood Park (Ipswich City Council)

Level Datum: AHD der.
Origin of Levels: PM203097
RL of Origin: 45.557m
Contour Interval: 0.2m

Scale @A3 1: 200

This plan has been prepared from preliminary survey plan (SP327216) and engineering data provided on the 27/04/2021 by Peak Urban Pty Ltd.

Development approval has been received for this subdivision (change application 4280/15/MAMC/B) from Ipswich City Council (17/09/2020).

At the time of publication of this plan, operational works approval for this lot has not yet been granted by Ipswich City Council.

All fill shall be placed and compacted in a controlled manner so that Level 1 level of responsibility may be achieved and certified as per AS3798-2007.