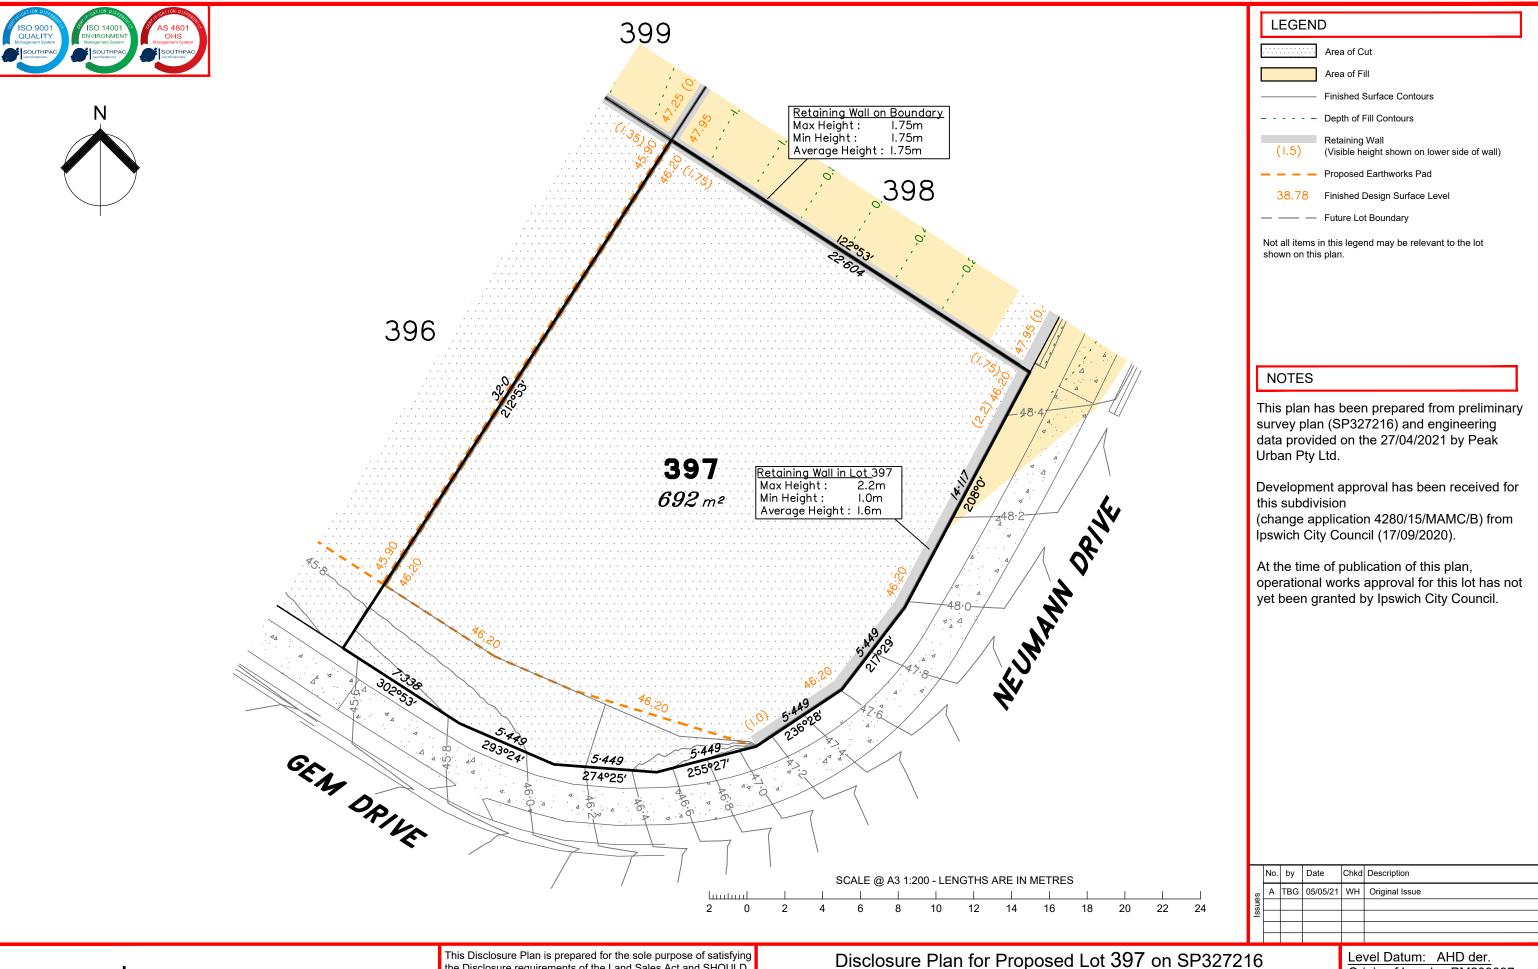

## Disclosure Plan for Proposed Lot 385 on SP327216

Described as part of Lot 5007 on SP317659 Existing Title Reference: 51235682

Locality of Collingwood Park (Ipswich City Council)

Level Datum: AHD der. Origin of Levels: PM203097 RL of Origin: 45.557m Contour Interval: 0.2m

Area of Cut Area of Fill **Finished Surface Contours** - - - - Depth of Fill Contours Retaining Wall (Visible height shown on lower side of wall) Proposed Earthworks Pad 38.78 Finished Design Surface Level — Future Lot Boundary Not all items in this legend may be relevant to the lot shown on this plan.

### NOTES

**LEGEND** 

This plan has been prepared from preliminary survey plan (SP327216) and engineering data provided on the 27/04/2021 by Peak Urban Pty Ltd.

Development approval has been received for this subdivision (change application 4280/15/MAMC/B) from Ipswich City Council (17/09/2020).

At the time of publication of this plan, operational works approval for this lot has not yet been granted by Ipswich City Council.

All fill shall be placed and compacted in a controlled manner so that Level 1 level of responsibility may be achieved and certified as per AS3798-2007.