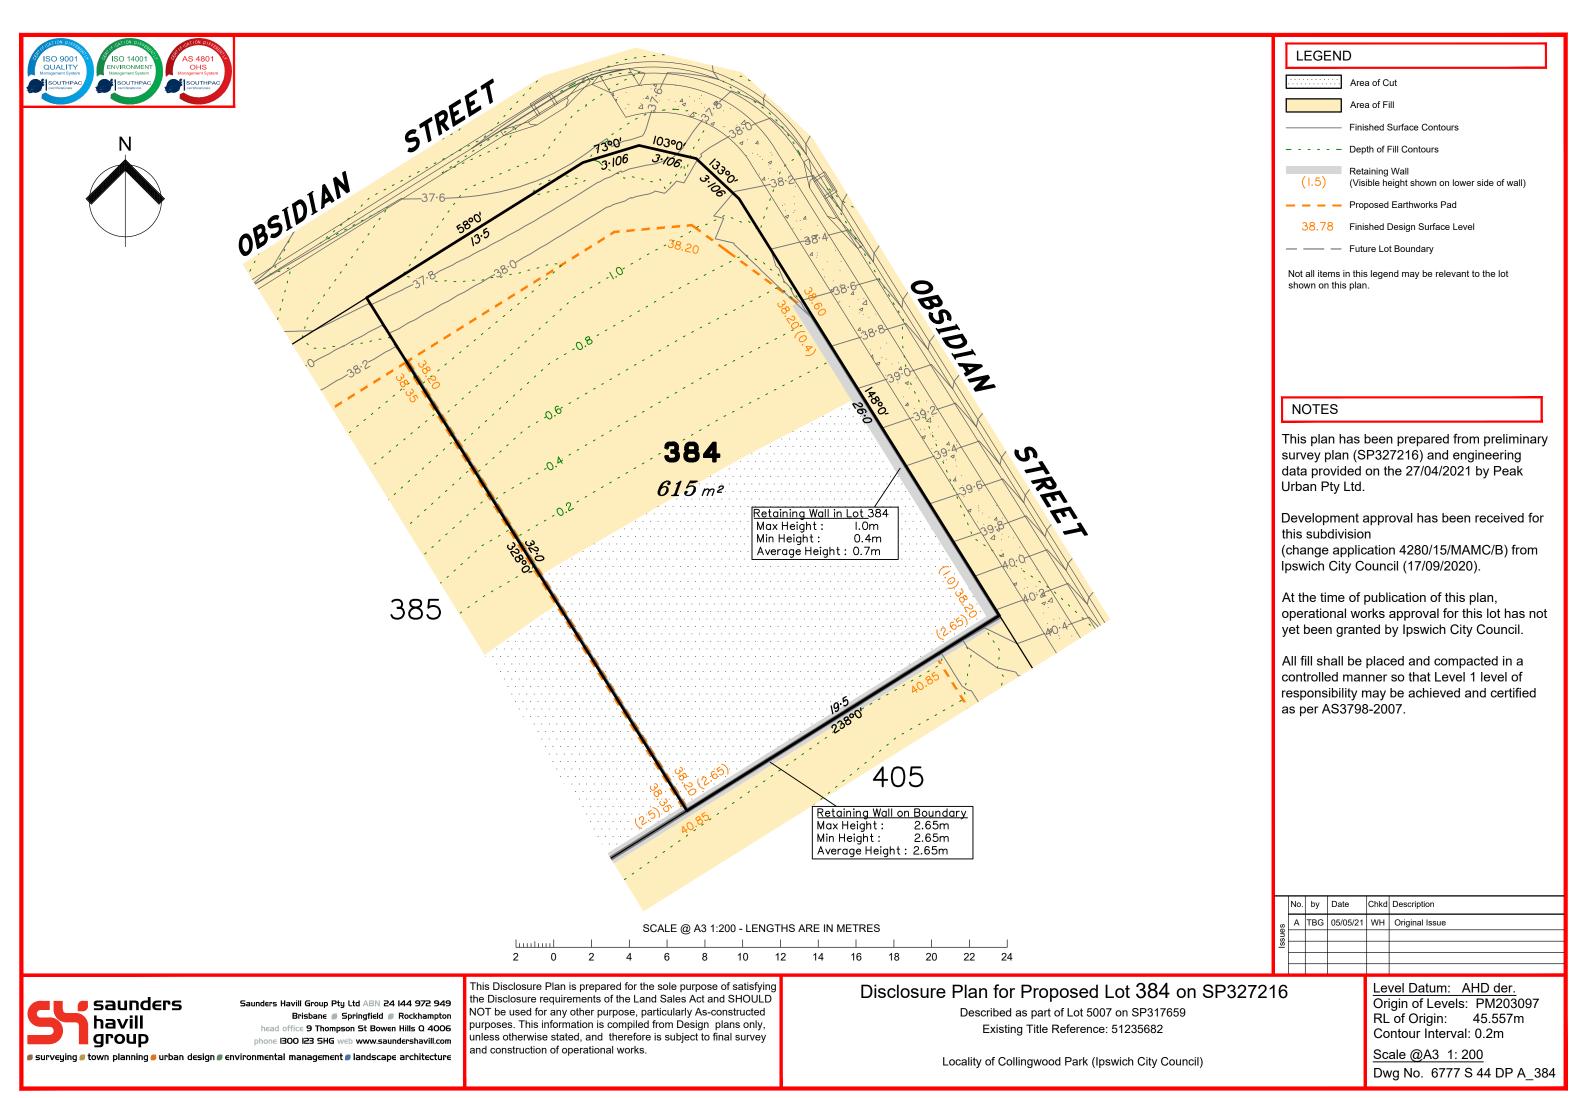

Area of Cut Area of Fill **Finished Surface Contours** - - - - Depth of Fill Contours Retaining Wall (Visible height shown on lower side of wall) Proposed Earthworks Pad 38.78 Finished Design Surface Level — Future Lot Boundary Not all items in this legend may be relevant to the lot shown on this plan.

### NOTES

**LEGEND** 

This plan has been prepared from preliminary survey plan (SP327216) and engineering data provided on the 27/04/2021 by Peak Urban Pty Ltd.

Development approval has been received for this subdivision (change application 4280/15/MAMC/B) from Ipswich City Council (17/09/2020).

At the time of publication of this plan, operational works approval for this lot has not yet been granted by Ipswich City Council.

All fill shall be placed and compacted in a controlled manner so that Level 1 level of responsibility may be achieved and certified as per AS3798-2007.

## Disclosure Plan for Proposed Lot 385 on SP327216

Described as part of Lot 5007 on SP317659 Existing Title Reference: 51235682

Locality of Collingwood Park (Ipswich City Council)

Level Datum: AHD der. Origin of Levels: PM203097 RL of Origin: 45.557m Contour Interval: 0.2m