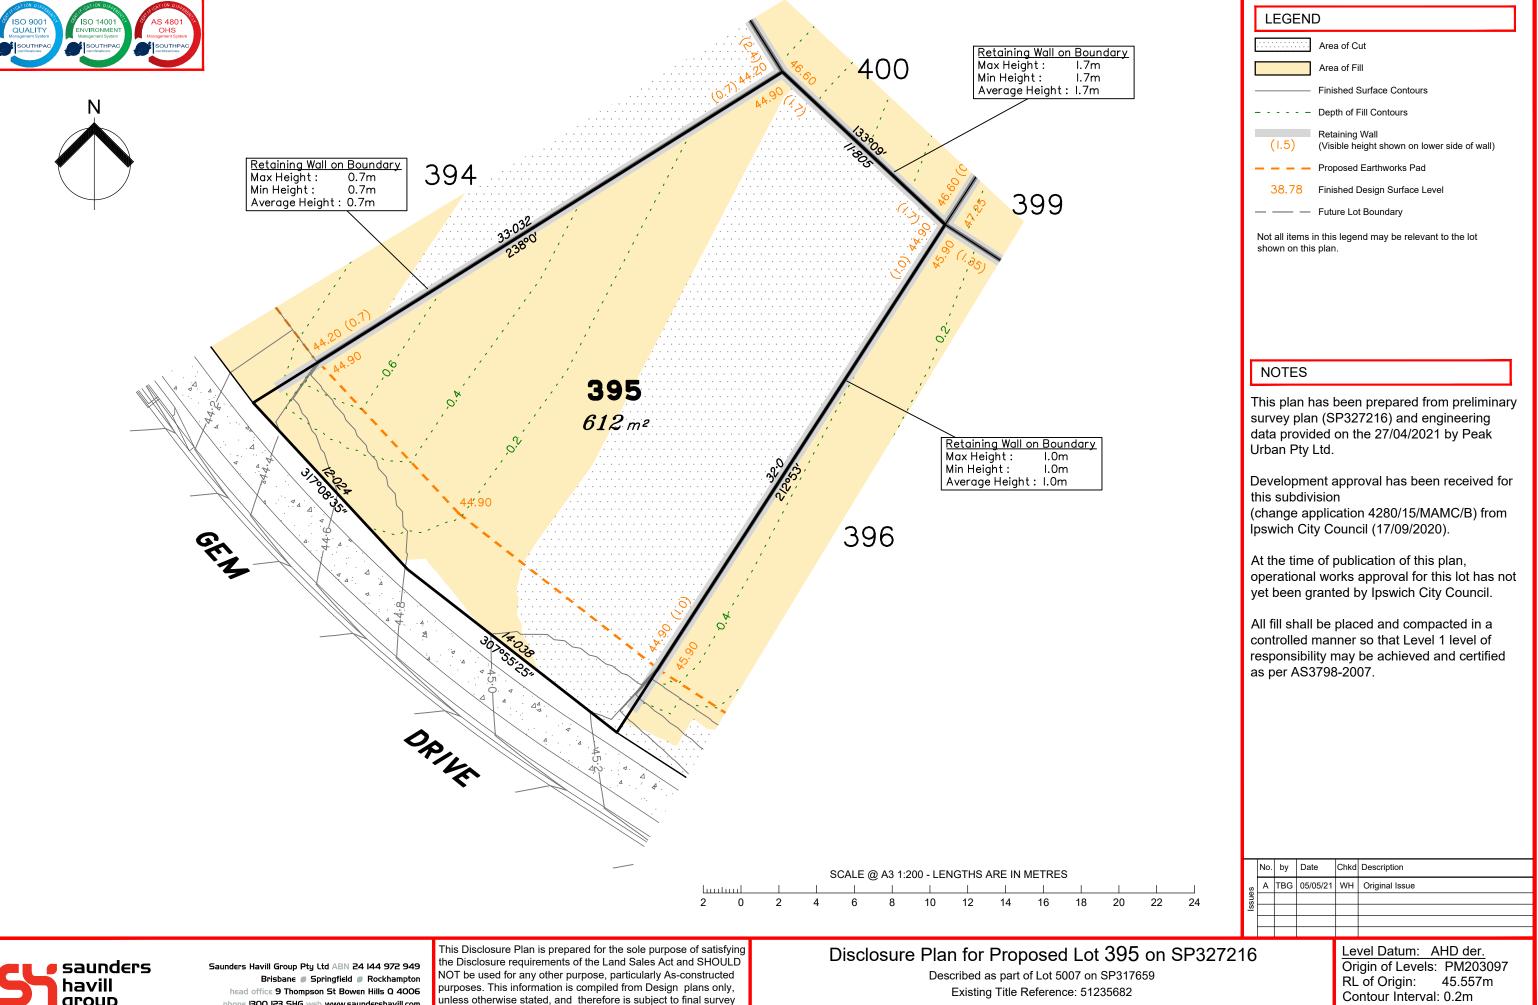

### Disclosure Plan for Proposed Lot 396 on SP327216

Described as part of Lot 5007 on SP317659 Existing Title Reference: 51235682

Locality of Collingwood Park (Ipswich City Council)

Level Datum: AHD der.
Origin of Levels: PM203097
RL of Origin: 45.557m Contour Interval: 0.2m

Scale @A3 1: 200

Chkd Description

A TBG 05/05/21 WH Original Issue

No. by Date

Saunders Havill Group Pty Ltd ABN 24 144 972 949 Brisbane Springfield Rockhampton head office 9 Thompson St Bowen Hills Q 4006 phone 1300 123 SHG web www.saundershavill.com

■ surveying ■ town planning ● urban design ■ environmental management ■ landscape architecture

the Disclosure requirements of the Land Sales Act and SHOULD NOT be used for any other purpose, particularly As-constructed purposes. This information is compiled from Design plans only, unless otherwise stated, and therefore is subject to final survey and construction of operational works.

Described as part of Lot 5007 on SP317659 Existing Title Reference: 51235682

Locality of Collingwood Park (Ipswich City Council)

Origin of Levels: PM203097 RL of Origin: 45.557m Contour Interval: 0.2m

Scale @A3 1: 200

phone 1300 123 SHG web www.saundershavill.com

■ surveying ■ town planning ● urban design ■ environmental management ■ landscape architecture

unless otherwise stated, and therefore is subject to final survey and construction of operational works.

Locality of Collingwood Park (Ipswich City Council)

Scale @A3 1: 200