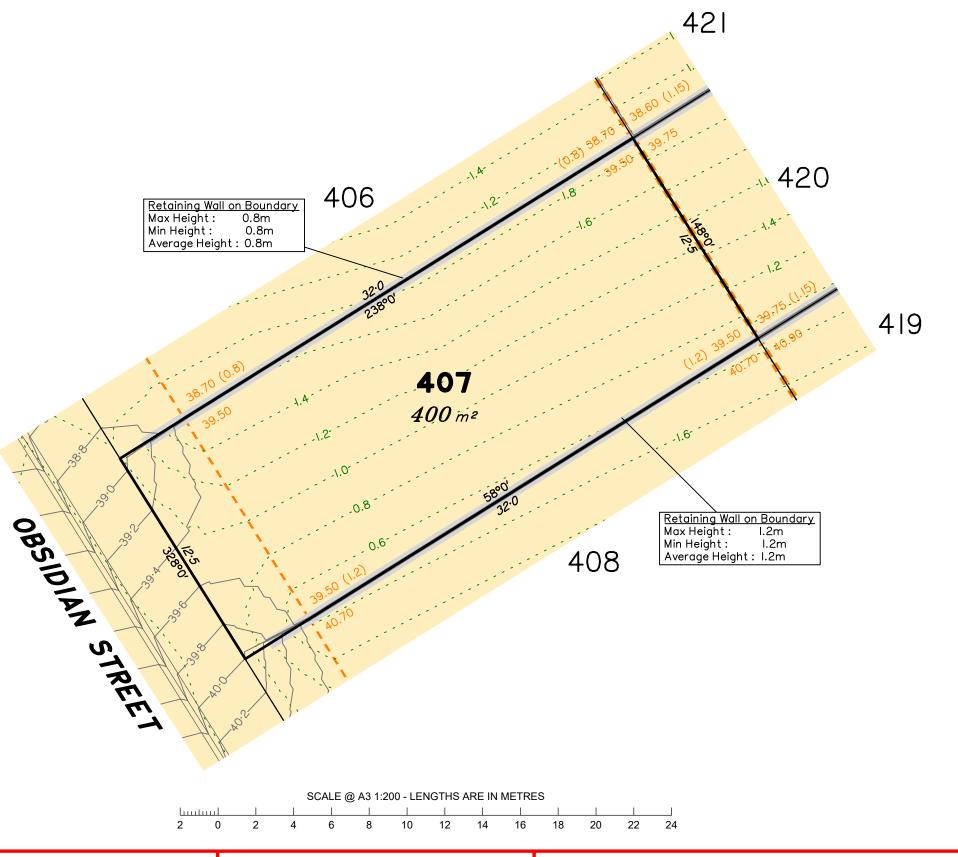

### Disclosure Plan for Proposed Lot 407 on SP327216

Described as part of Lot 5007 on SP317659 Existing Title Reference: 51235682

Locality of Collingwood Park (Ipswich City Council)

Level Datum: AHD der. Origin of Levels: PM203097 RL of Origin: 45.557m Contour Interval: 0.2m

### NOTES

This plan has been prepared from preliminary survey plan (SP327216) and engineering data provided on the 27/04/2021 by Peak Urban Pty Ltd.

Development approval has been received for this subdivision (change application 4280/15/MAMC/B) from Ipswich City Council (17/09/2020).

At the time of publication of this plan, operational works approval for this lot has not yet been granted by Ipswich City Council.

All fill shall be placed and compacted in a controlled manner so that Level 1 level of responsibility may be achieved and certified as per AS3798-2007.

| No. | by       | Date     | Chkd         | Description                                       |
|-----|----------|----------|--------------|---------------------------------------------------|
| Α   | TBG      | 05/05/21 | WH           | Original Issue                                    |
|     |          |          |              |                                                   |
|     |          |          |              |                                                   |
|     |          |          |              |                                                   |
|     | <u> </u> |          | <del> </del> | <del>  '                                   </del> |

Saunders Havill Group Pty Ltd ABN 24 144 972 949
Brisbane Springfield Rockhampton
head office 9 Thompson St Bowen Hills Q 4006
phone I300 I23 SHG web www.saundershavill.com

■ surveying ■ town planning ● urban design ■ environmental management ■ landscape architecture

This Disclosure Plan is prepared for the sole purpose of satisfying the Disclosure requirements of the Land Sales Act and SHOULD NOT be used for any other purpose, particularly As-constructed purposes. This information is compiled from Design plans only, unless otherwise stated, and therefore is subject to final survey and construction of operational works.

### Disclosure Plan for Proposed Lot 408 on SP327216

Described as part of Lot 5007 on SP317659 Existing Title Reference: 51235682

Locality of Collingwood Park (Ipswich City Council)

Level Datum: AHD der. Origin of Levels: PM203097 RL of Origin: 45.557m Contour Interval: 0.2m