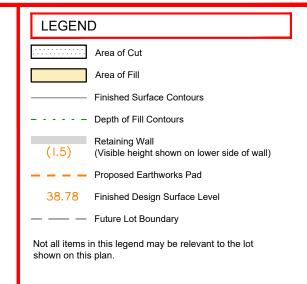

Area of Cut Area of Fill **Finished Surface Contours** - - - - Depth of Fill Contours Retaining Wall (Visible height shown on lower side of wall) Proposed Earthworks Pad 38.78 Finished Design Surface Level — Future Lot Boundary Not all items in this legend may be relevant to the lot shown on this plan.