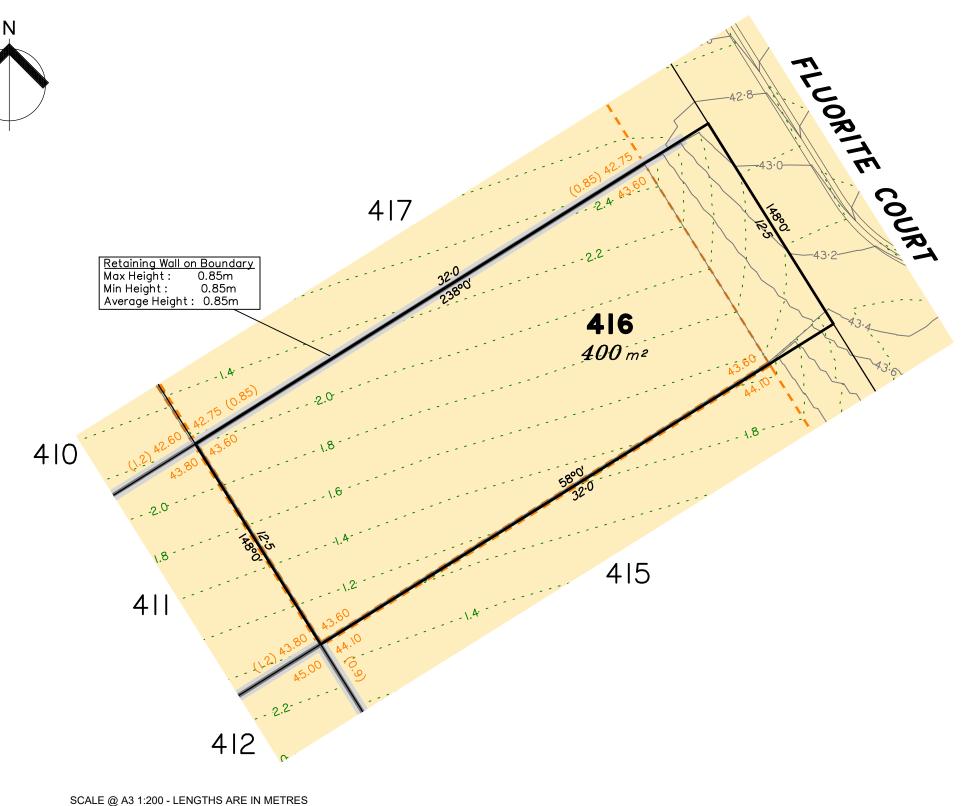

### Disclosure Plan for Proposed Lot 416 on SP327216

Described as part of Lot 5007 on SP317659 Existing Title Reference: 51235682

Locality of Collingwood Park (Ipswich City Council)

Level Datum: AHD der. Origin of Levels: PM203097 RL of Origin: 45.557m Contour Interval: 0.2m