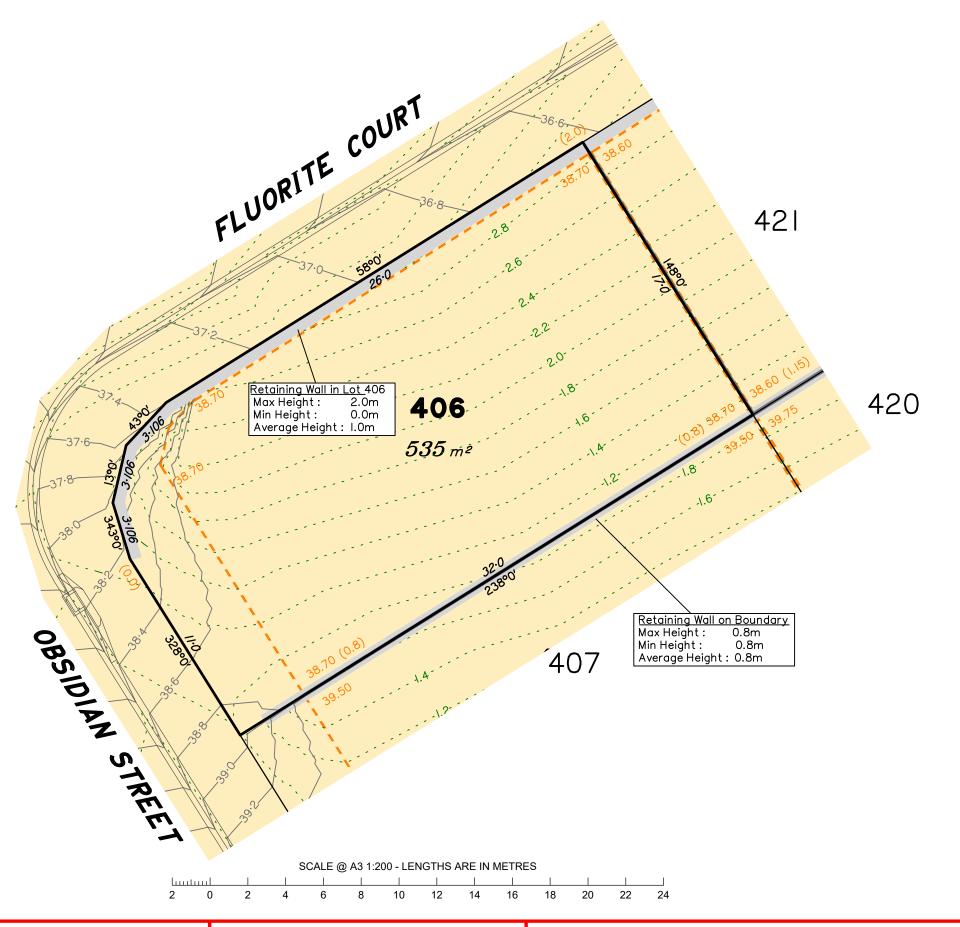

## Disclosure Plan for Proposed Lot 406 on SP327216

Described as part of Lot 5007 on SP317659 Existing Title Reference: 51235682

Locality of Collingwood Park (Ipswich City Council)

Level Datum: AHD der.
Origin of Levels: PM203097
RL of Origin: 45.557m
Contour Interval: 0.2m

Scale @A3 1: 200

This plan has been prepared from preliminary survey plan (SP327216) and engineering data provided on the 27/04/2021 by Peak Urban Pty Ltd.

Development approval has been received for this subdivision (change application 4280/15/MAMC/B) from Ipswich City Council (17/09/2020).

At the time of publication of this plan, operational works approval for this lot has not yet been granted by Ipswich City Council.

All fill shall be placed and compacted in a controlled manner so that Level 1 level of responsibility may be achieved and certified as per AS3798-2007.

|      | No. | by  | Date     | Chkd | Description    |
|------|-----|-----|----------|------|----------------|
| တ္ဆ  | Α   | TBG | 05/05/21 | WH   | Original Issue |
| ssue |     |     |          |      |                |
|      |     |     |          |      |                |
|      |     |     |          |      |                |

Saunders Havill Group Pty Ltd ABN 24 144 972 949 Brisbane Springfield Rockhampton head office 9 Thompson St Bowen Hills Q 4006 phone I300 I23 SHG web www.saundershavill.com

This Disclosure Plan is prepared for the sole purpose of satisfying the Disclosure requirements of the Land Sales Act and SHOULD NOT be used for any other purpose, particularly As-constructed purposes. This information is compiled from Design plans only, unless otherwise stated, and therefore is subject to final survey and construction of operational works.

### Disclosure Plan for Proposed Lot 407 on SP327216

Described as part of Lot 5007 on SP317659 Existing Title Reference: 51235682

Locality of Collingwood Park (Ipswich City Council)

Level Datum: AHD der. Origin of Levels: PM203097 RL of Origin: 45.557m Contour Interval: 0.2m