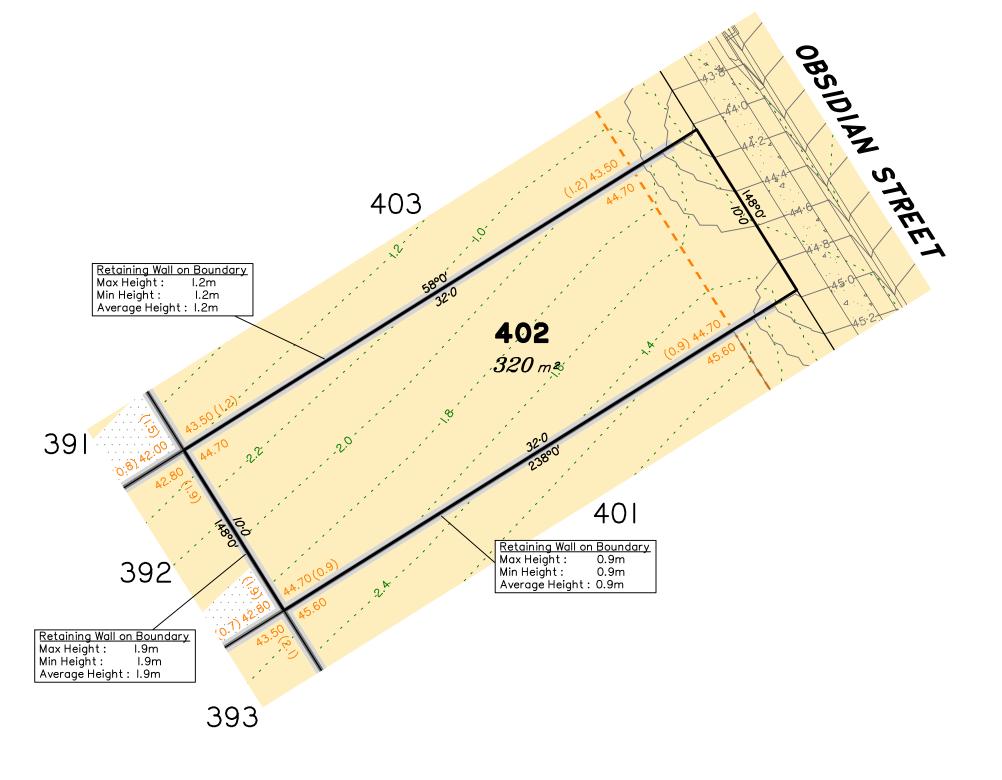

### Disclosure Plan for Proposed Lot 402 on SP327216

Described as part of Lot 5007 on SP317659 Existing Title Reference: 51235682

Locality of Collingwood Park (Ipswich City Council)

Level Datum: AHD der.
Origin of Levels: PM203097
RL of Origin: 45.557m
Contour Interval: 0.2m

Scale @A3 1: 200

This plan has been prepared from preliminary survey plan (SP327216) and engineering data provided on the 27/04/2021 by Peak Urban Pty Ltd.

Development approval has been received for this subdivision (change application 4280/15/MAMC/B) from Ipswich City Council (17/09/2020).

At the time of publication of this plan, operational works approval for this lot has not yet been granted by Ipswich City Council.

All fill shall be placed and compacted in a controlled manner so that Level 1 level of responsibility may be achieved and certified as per AS3798-2007.

|      | No. | by  | Date     | Chkd | Description    |
|------|-----|-----|----------|------|----------------|
| Se   | Α   | TBG | 05/05/21 | WH   | Original Issue |
| ssue |     |     |          |      |                |
| _    |     |     |          |      |                |
|      |     |     |          |      |                |