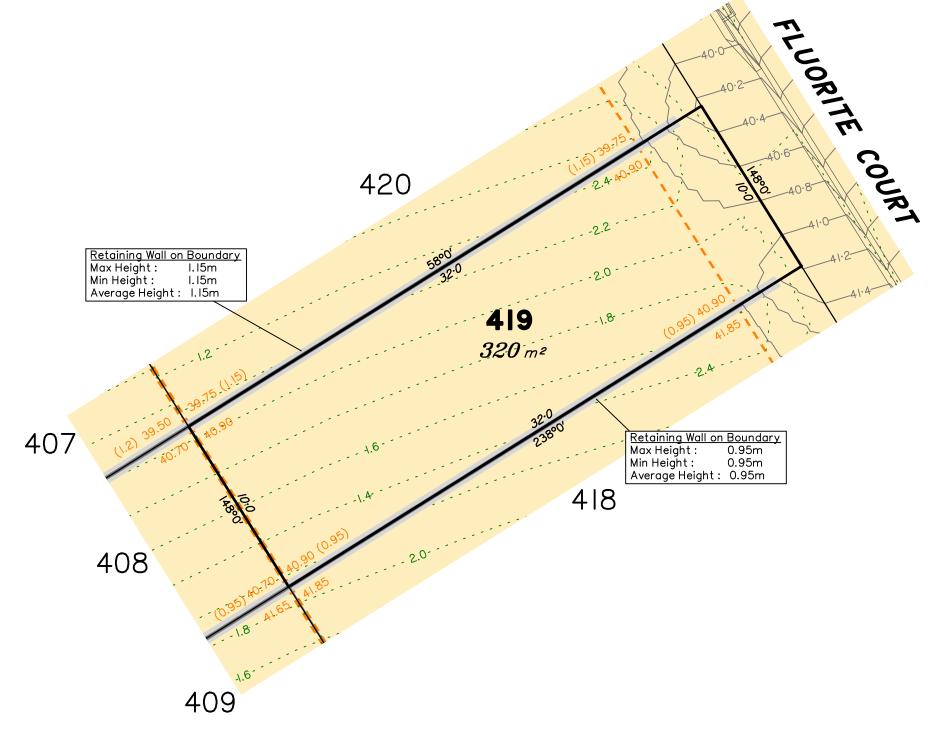

# Disclosure Plan for Proposed Lot 419 on SP327216

Described as part of Lot 5007 on SP317659 Existing Title Reference: 51235682

Locality of Collingwood Park (Ipswich City Council)

|                 | Area of Cut                                                 |
|-----------------|-------------------------------------------------------------|
|                 | Area of Fill                                                |
|                 | Finished Surface Contours                                   |
|                 | Depth of Fill Contours                                      |
| (1.5)           | Retaining Wall (Visible height shown on lower side of wall) |
|                 | Proposed Earthworks Pad                                     |
| 38.78           | Finished Design Surface Level                               |
|                 | Future Lot Boundary                                         |
| Not all items i | n this legend may be relevant to the lot splan.             |

### Disclosure Plan for Proposed Lot 418 on SP327216

Described as part of Lot 5007 on SP317659 Existing Title Reference: 51235682

|                                   | Area of Cut                                                    |
|-----------------------------------|----------------------------------------------------------------|
|                                   | Area of Fill                                                   |
|                                   | Finished Surface Contours                                      |
|                                   | Depth of Fill Contours                                         |
| (1.5)                             | Retaining Wall<br>(Visible height shown on lower side of wall) |
|                                   | Proposed Earthworks Pad                                        |
| 38.78                             | Finished Design Surface Level                                  |
|                                   | Future Lot Boundary                                            |
| Not all items in<br>shown on this | n this legend may be relevant to the lot plan.                 |
|                                   |                                                                |
|                                   |                                                                |
|                                   |                                                                |