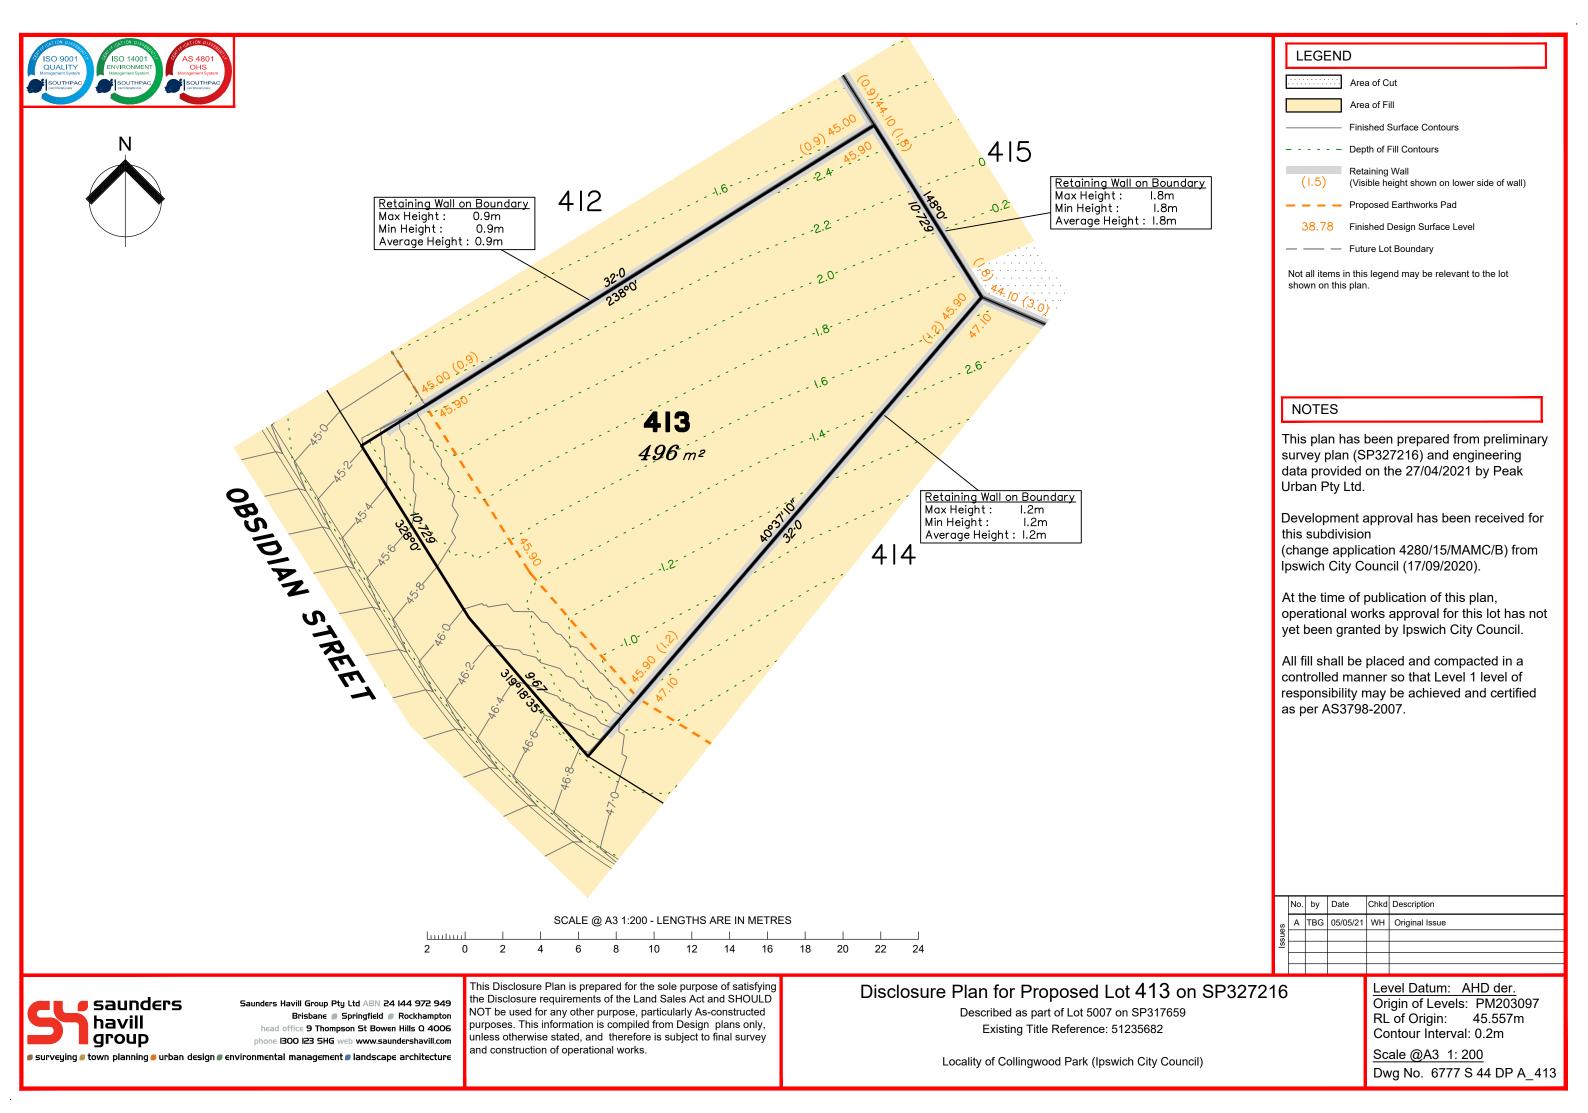

### NOTES

**LEGEND** 

This plan has been prepared from preliminary survey plan (SP327216) and engineering data provided on the 27/04/2021 by Peak Urban Pty Ltd.

Development approval has been received for this subdivision (change application 4280/15/MAMC/B) from Ipswich City Council (17/09/2020).

At the time of publication of this plan, operational works approval for this lot has not yet been granted by Ipswich City Council.

All fill shall be placed and compacted in a controlled manner so that Level 1 level of responsibility may be achieved and certified as per AS3798-2007.

|        | No. | by  | Date     | Chkd | Description    |
|--------|-----|-----|----------|------|----------------|
| S      | Α   | TBG | 05/05/21 | WH   | Original Issue |
| Issues |     |     |          |      |                |
|        |     |     |          |      |                |

Saunders Havill Group Pty Ltd ABN 24 144 972 949 Brisbane Springfield Rockhampton head office 9 Thompson St Bowen Hills Q 4006 phone I300 I23 SHG web www.saundershavill.com

the Disclosure requirements of the Land Sales Act and SHOULD NOT be used for any other purpose, particularly As-constructed purposes. This information is compiled from Design plans only, unless otherwise stated, and therefore is subject to final survey and construction of operational works.

## Disclosure Plan for Proposed Lot 385 on SP327216

Described as part of Lot 5007 on SP317659 Existing Title Reference: 51235682

Locality of Collingwood Park (Ipswich City Council)

Level Datum: AHD der. Origin of Levels: PM203097 RL of Origin: 45.557m Contour Interval: 0.2m

Scale @A3 1: 200