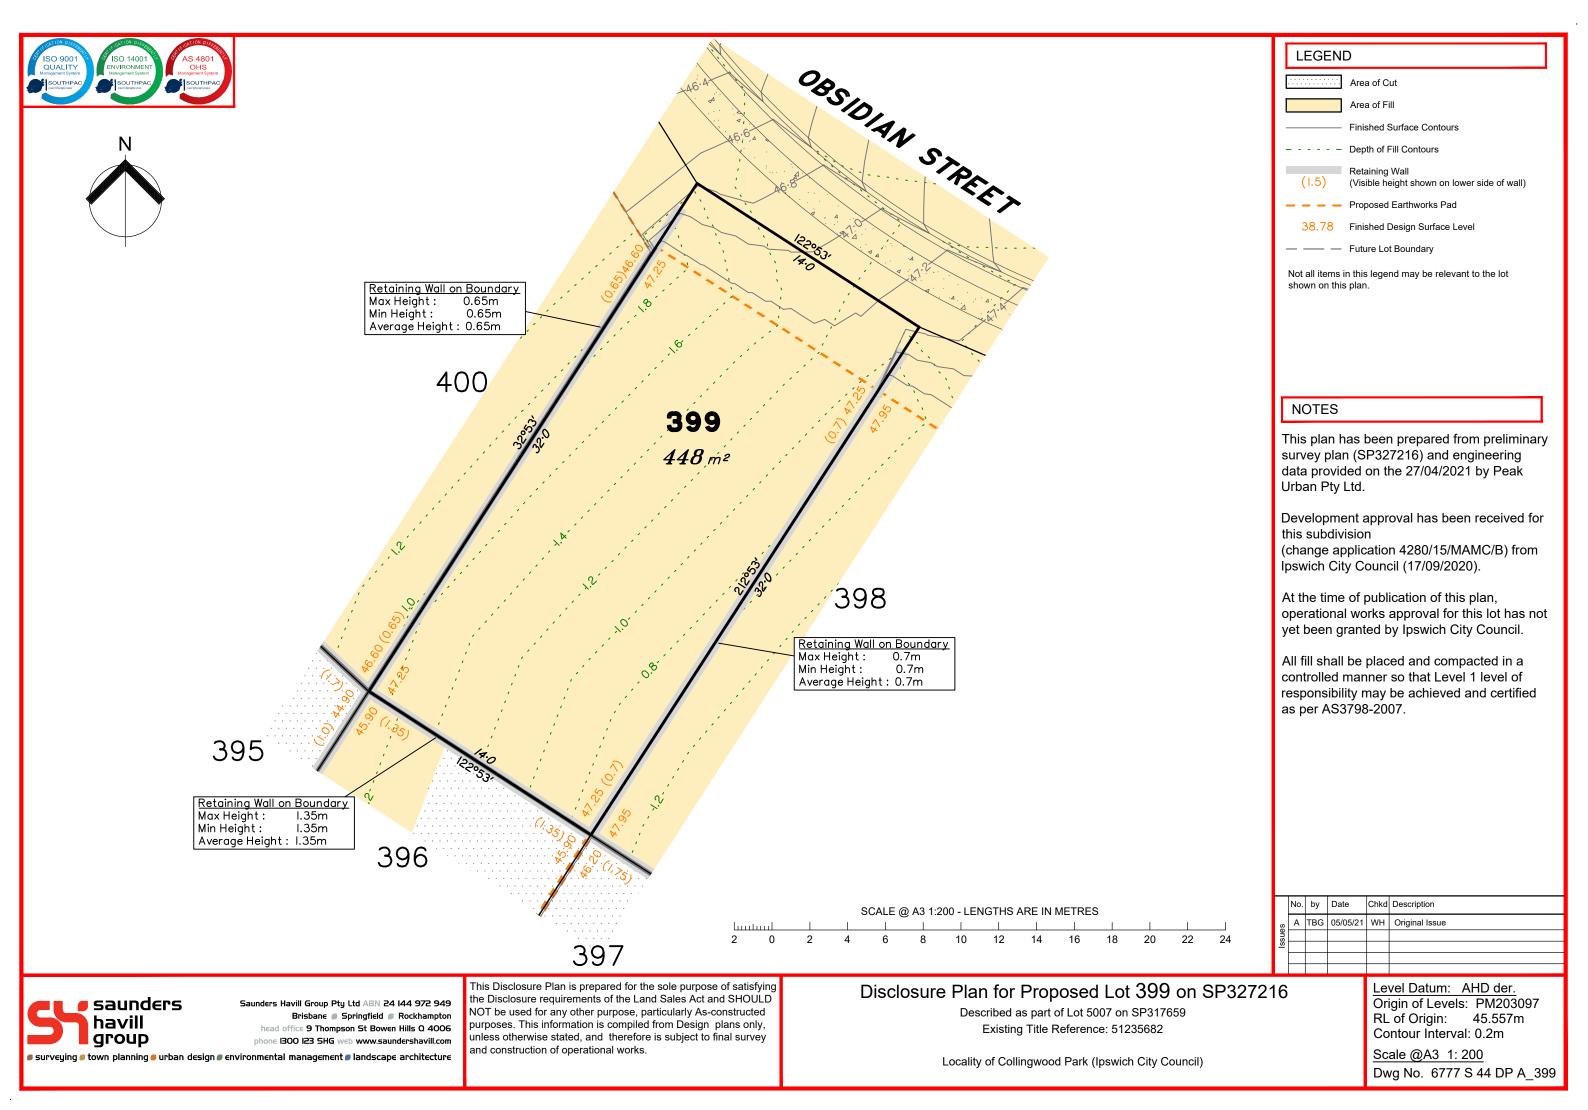

Area of Cut Area of Fill **Finished Surface Contours** - - - - Depth of Fill Contours Retaining Wall (Visible height shown on lower side of wall) Proposed Earthworks Pad 38.78 Finished Design Surface Level — Future Lot Boundary Not all items in this legend may be relevant to the lot shown on this plan.

### NOTES

**LEGEND** 

This plan has been prepared from preliminary survey plan (SP327216) and engineering data provided on the 27/04/2021 by Peak Urban Pty Ltd.

Development approval has been received for this subdivision (change application 4280/15/MAMC/B) from Ipswich City Council (17/09/2020).

At the time of publication of this plan, operational works approval for this lot has not yet been granted by Ipswich City Council.

All fill shall be placed and compacted in a controlled manner so that Level 1 level of responsibility may be achieved and certified as per AS3798-2007.