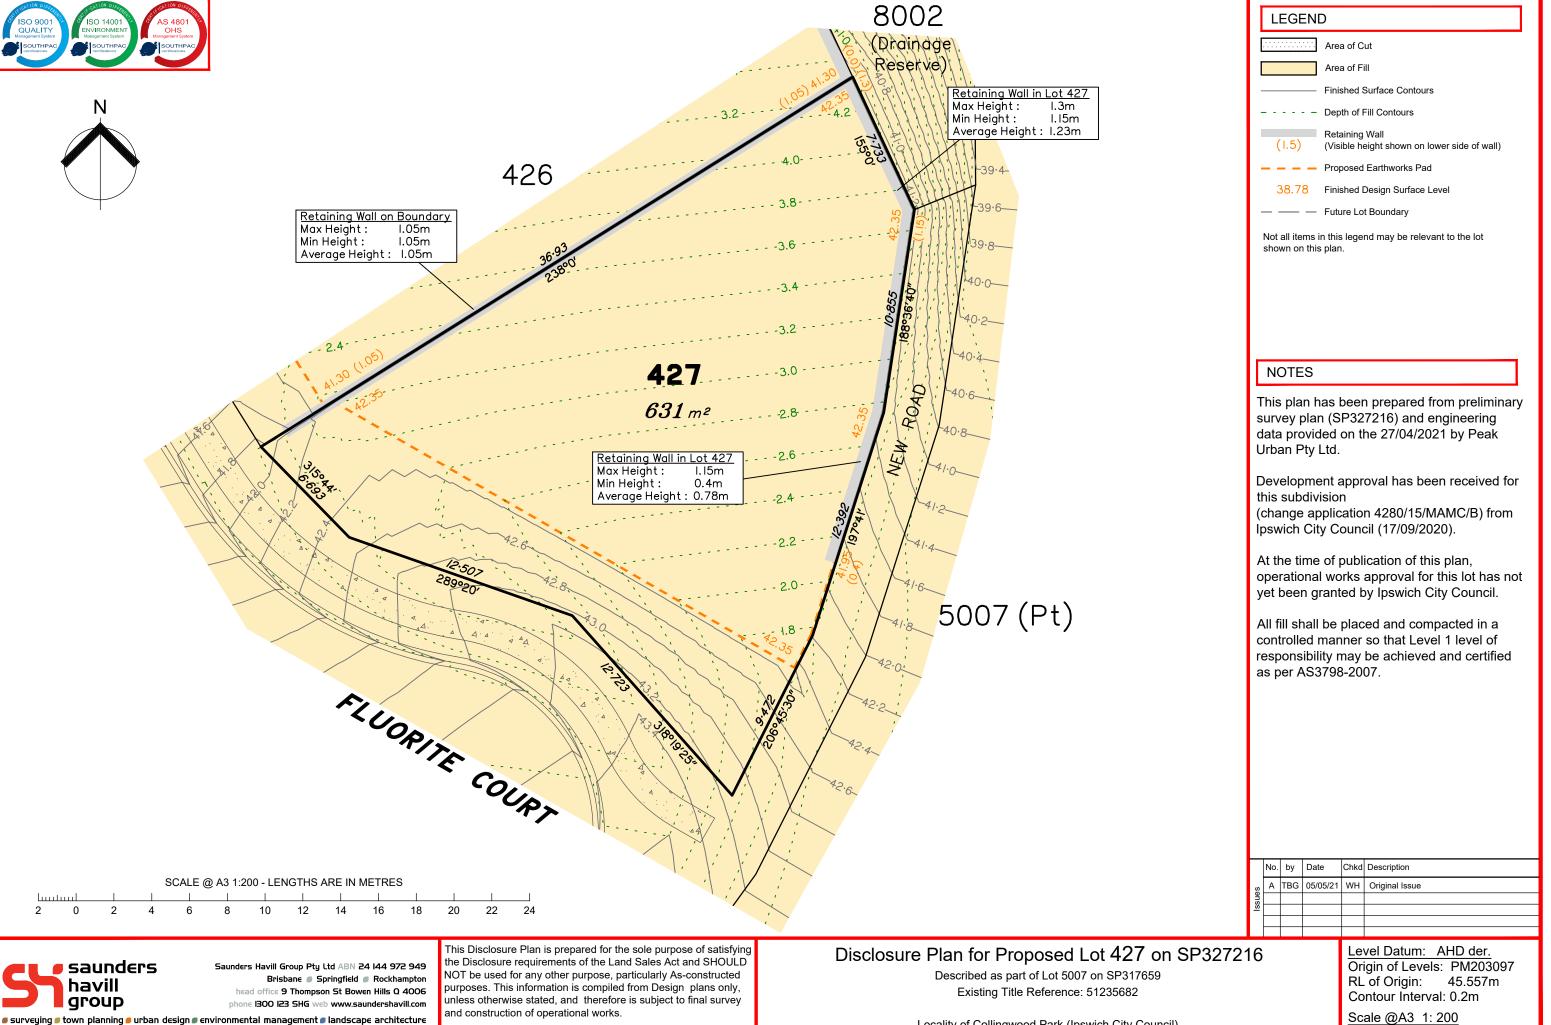

Area of Cut Area of Fill **Finished Surface Contours** - - - - Depth of Fill Contours Retaining Wall (Visible height shown on lower side of wall) Proposed Earthworks Pad 38.78 Finished Design Surface Level — Future Lot Boundary Not all items in this legend may be relevant to the lot shown on this plan.

### NOTES

**LEGEND** 

This plan has been prepared from preliminary survey plan (SP327216) and engineering data provided on the 27/04/2021 by Peak Urban Pty Ltd.

Development approval has been received for this subdivision (change application 4280/15/MAMC/B) from Ipswich City Council (17/09/2020).

At the time of publication of this plan, operational works approval for this lot has not yet been granted by Ipswich City Council.

All fill shall be placed and compacted in a controlled manner so that Level 1 level of responsibility may be achieved and certified as per AS3798-2007.

|        | No. | by  | Date     | Chkd | Description    |
|--------|-----|-----|----------|------|----------------|
| S      | Α   | TBG | 05/05/21 | WH   | Original Issue |
| Issues |     |     |          |      |                |
|        |     |     |          |      |                |

Saunders Havill Group Pty Ltd ABN 24 144 972 949 Brisbane Springfield Rockhampton head office 9 Thompson St Bowen Hills Q 4006 phone I300 I23 SHG web www.saundershavill.com

the Disclosure requirements of the Land Sales Act and SHOULD NOT be used for any other purpose, particularly As-constructed purposes. This information is compiled from Design plans only, unless otherwise stated, and therefore is subject to final survey and construction of operational works.

## Disclosure Plan for Proposed Lot 385 on SP327216

Described as part of Lot 5007 on SP317659 Existing Title Reference: 51235682

Locality of Collingwood Park (Ipswich City Council)

Level Datum: AHD der. Origin of Levels: PM203097 RL of Origin: 45.557m Contour Interval: 0.2m

Scale @A3 1: 200

# 14

This Disclosure Plan is prepared for the sole purpose of satisfying the Disclosure requirements of the Land Sales Act and SHOULD

NOT be used for any other purpose, particularly As-constructed purposes. This information is compiled from Design plans only, unless otherwise stated, and therefore is subject to final survey and construction of operational works.