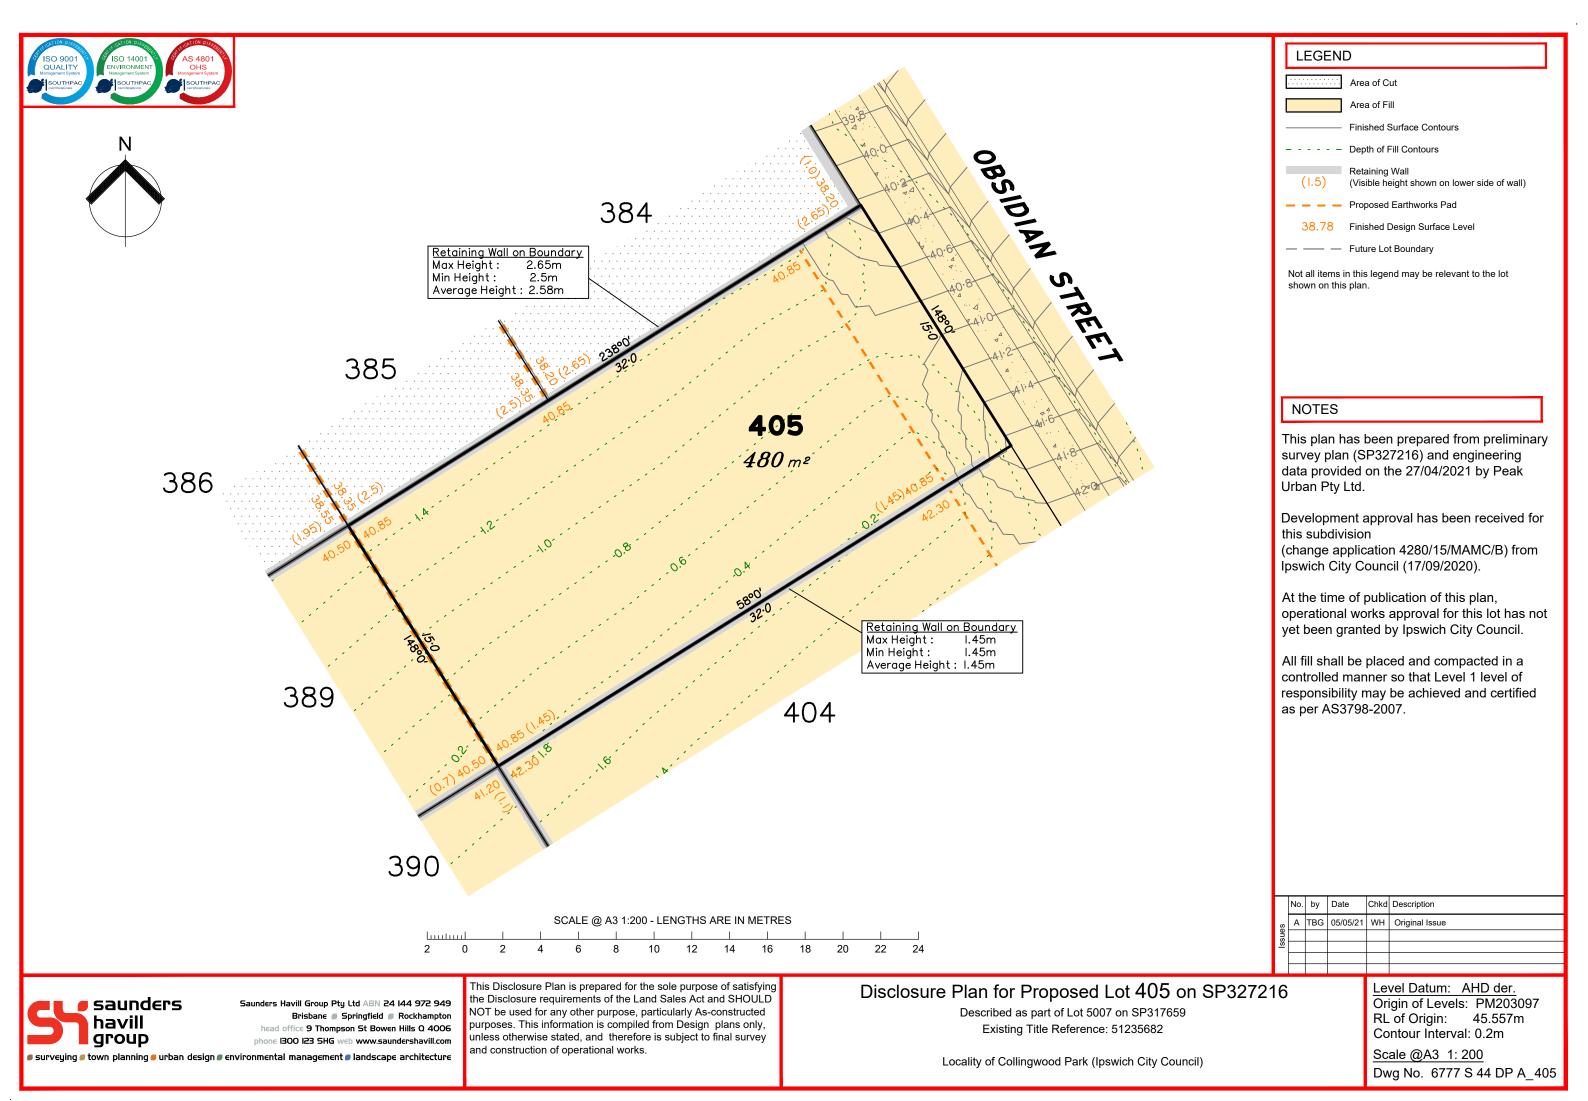

## Disclosure Plan for Proposed Lot 385 on SP327216

Described as part of Lot 5007 on SP317659 Existing Title Reference: 51235682

Locality of Collingwood Park (Ipswich City Council)

Level Datum: AHD der. Origin of Levels: PM203097 RL of Origin: 45.557m Contour Interval: 0.2m

### NOTES

**LEGEND** 

This plan has been prepared from preliminary survey plan (SP327216) and engineering data provided on the 27/04/2021 by Peak Urban Pty Ltd.

Development approval has been received for this subdivision (change application 4280/15/MAMC/B) from Ipswich City Council (17/09/2020).

At the time of publication of this plan, operational works approval for this lot has not yet been granted by Ipswich City Council.

All fill shall be placed and compacted in a controlled manner so that Level 1 level of responsibility may be achieved and certified as per AS3798-2007.