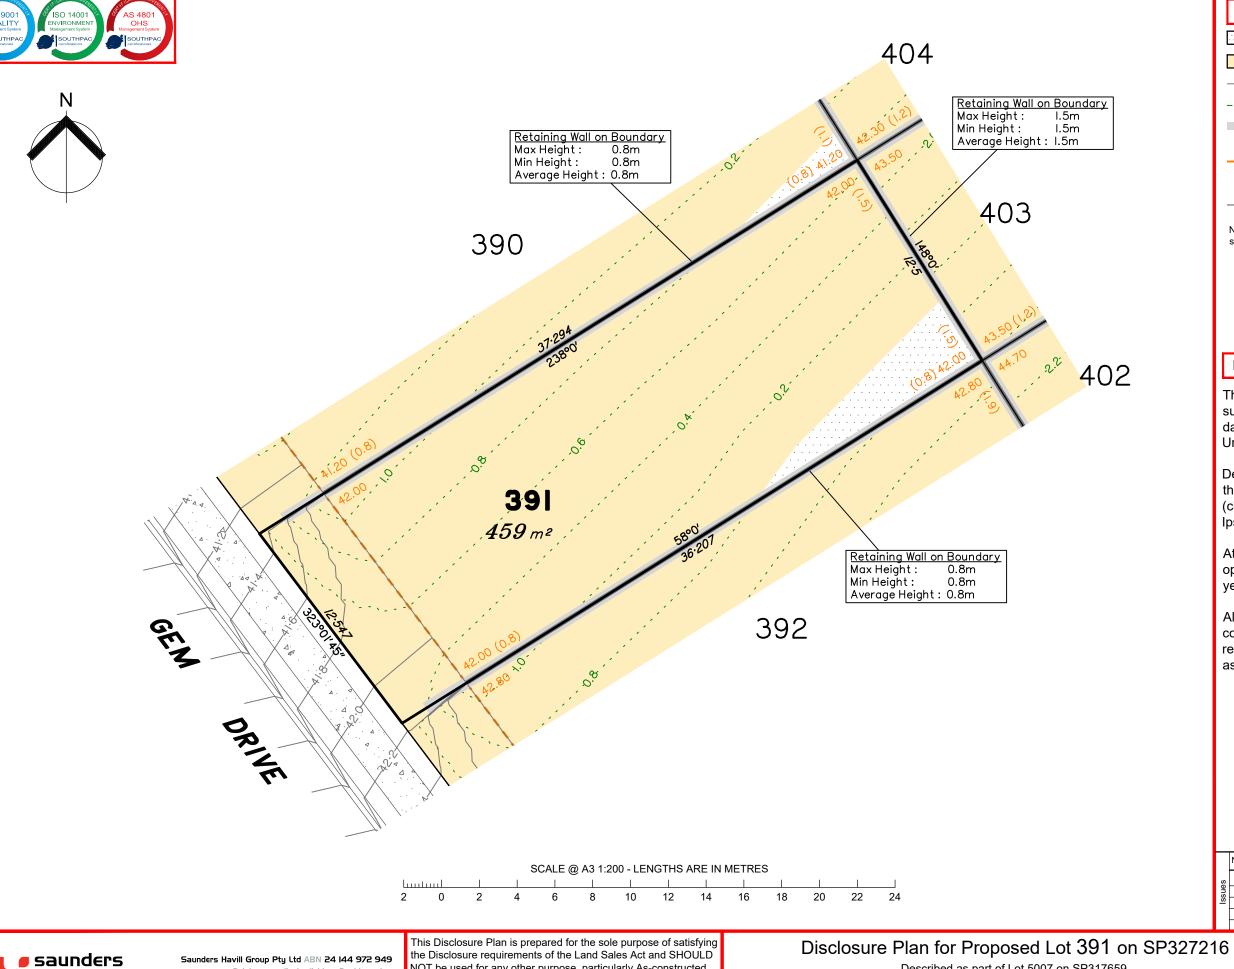

### Disclosure Plan for Proposed Lot 392 on SP327216

Described as part of Lot 5007 on SP317659 Existing Title Reference: 51235682

Locality of Collingwood Park (Ipswich City Council)

| <u>r.</u> |
|-----------|
| 03097     |
| 7m        |
|           |
|           |

Area of Cut

Area of Fill

- - - - Depth of Fill Contours

Retaining Wall

Proposed Earthworks Pad

38.78 Finished Design Surface Level — Future Lot Boundary

Not all items in this legend may be relevant to the lot

This plan has been prepared from preliminary survey plan (SP327216) and engineering data provided on the 27/04/2021 by Peak

Development approval has been received for

(change application 4280/15/MAMC/B) from

operational works approval for this lot has not yet been granted by Ipswich City Council.

All fill shall be placed and compacted in a controlled manner so that Level 1 level of responsibility may be achieved and certified