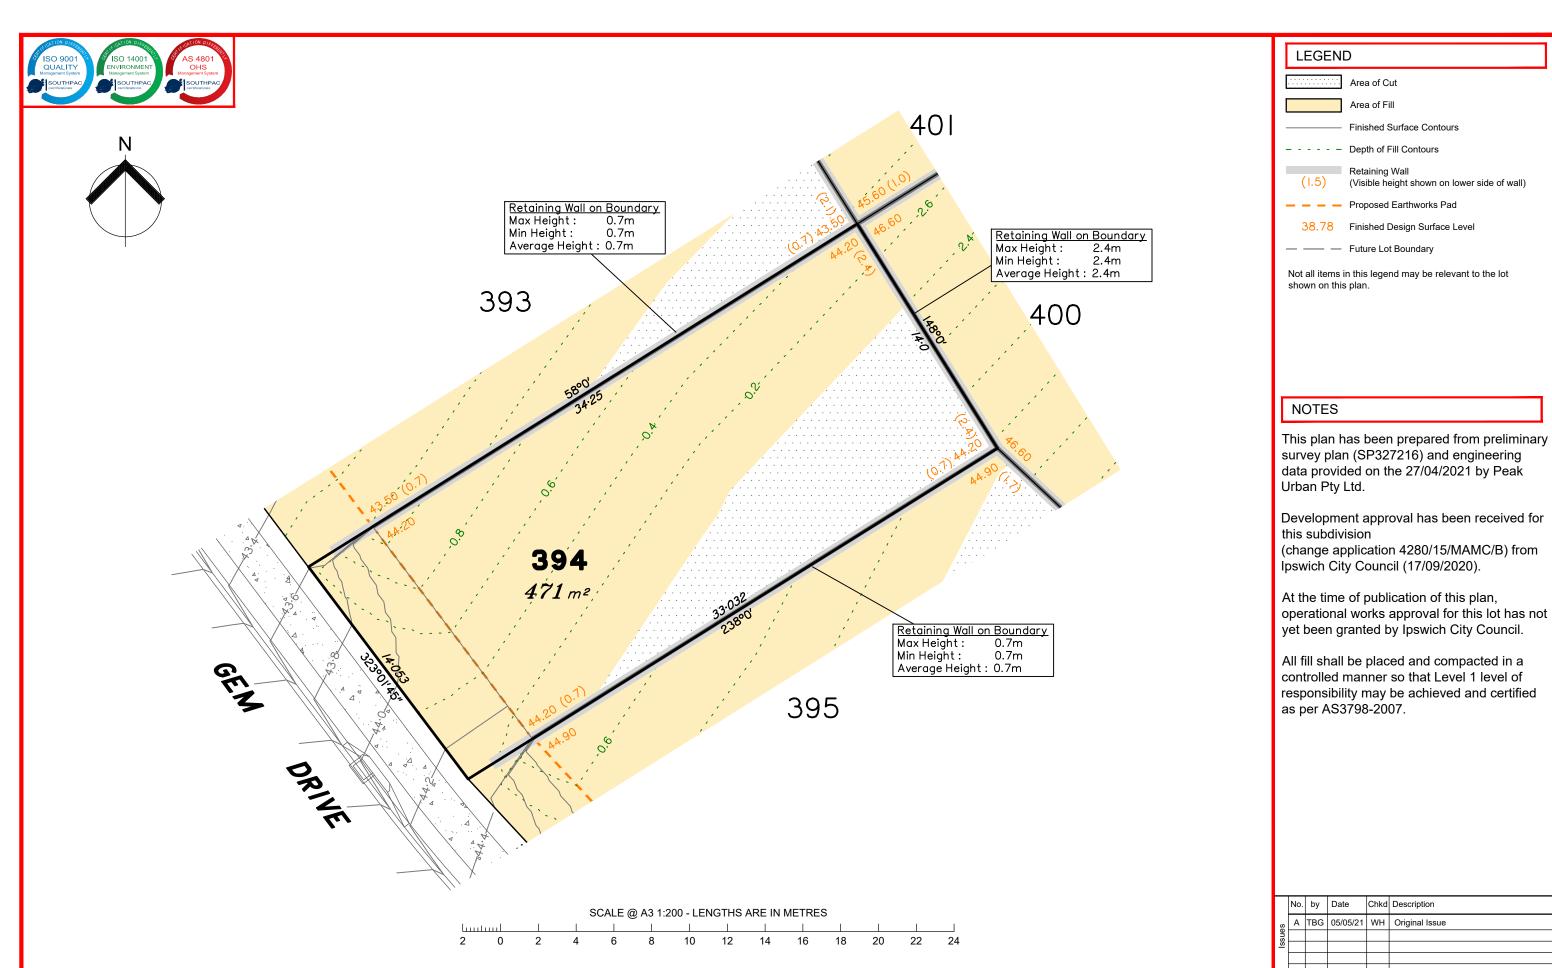

## Disclosure Plan for Proposed Lot 394 on SP327216

Described as part of Lot 5007 on SP317659 Existing Title Reference: 51235682

Locality of Collingwood Park (Ipswich City Council)

Level Datum: AHD der. Origin of Levels: PM203097 RL of Origin: 45.557m Contour Interval: 0.2m

Scale @A3 1: 200

Chkd Description

phone 1300 123 SHG web www.saundershavill.com

■ surveying ■ town planning ● urban design ■ environmental management ■ landscape architecture

unless otherwise stated, and therefore is subject to final survey and construction of operational works.

Locality of Collingwood Park (Ipswich City Council)

Scale @A3 1: 200

| Area of Cut  Area of Fill  Finished Surface Contours  Pepth of Fill Contours  Retaining Wall (Visible height shown on lower side of wall)  Proposed Earthworks Pad 38.78 Finished Design Surface Level  Future Lot Boundary  Not all items in this legend may be relevant to the lot shown on this plan.  NOTES  This plan has been prepared from preliminar survey plan (SP327216) and engineering data provided on the 27/04/2021 by Peak Urban Pty Ltd.  Development approval has been received for this subdivision (change application 4280/15/MAMC/B) from lpswich City Council (17/09/2020).  At the time of publication of this plan, operational works approval for this lot has no yet been granted by lpswich City Council.  All fill shall be placed and compacted in a controlled manner so that Level 1 level of responsibility may be achieved and certified as per AS3798-2007. |                                                                         | )                                                                                                                           |
|-------------------------------------------------------------------------------------------------------------------------------------------------------------------------------------------------------------------------------------------------------------------------------------------------------------------------------------------------------------------------------------------------------------------------------------------------------------------------------------------------------------------------------------------------------------------------------------------------------------------------------------------------------------------------------------------------------------------------------------------------------------------------------------------------------------------------------------------------------------------------------------------------|-------------------------------------------------------------------------|-----------------------------------------------------------------------------------------------------------------------------|
| Finished Surface Contours  Depth of Fill Contours  Retaining Wall (Visible height shown on lower side of wall)  Proposed Earthworks Pad 38.78 Finished Design Surface Level  Future Lot Boundary  Not all items in this legend may be relevant to the lot shown on this plan.  NOTES  This plan has been prepared from preliminary survey plan (SP327216) and engineering data provided on the 27/04/2021 by Peak Urban Pty Ltd.  Development approval has been received for this subdivision (change application 4280/15/MAMC/B) from lpswich City Council (17/09/2020).  At the time of publication of this plan, operational works approval for this lot has no yet been granted by Ipswich City Council.  All fill shall be placed and compacted in a controlled manner so that Level 1 level of responsibility may be achieved and certified                                               |                                                                         | Area of Cut                                                                                                                 |
| Retaining Wall (Visible height shown on lower side of wall)  Proposed Earthworks Pad 38.78 Finished Design Surface Level  Future Lot Boundary  Not all items in this legend may be relevant to the lot shown on this plan.  NOTES  This plan has been prepared from preliminary survey plan (SP327216) and engineering data provided on the 27/04/2021 by Peak Urban Pty Ltd.  Development approval has been received for this subdivision (change application 4280/15/MAMC/B) from Ipswich City Council (17/09/2020).  At the time of publication of this plan, operational works approval for this lot has no yet been granted by Ipswich City Council.  All fill shall be placed and compacted in a controlled manner so that Level 1 level of responsibility may be achieved and certified                                                                                                  |                                                                         | Area of Fill                                                                                                                |
| Retaining Wall (Visible height shown on lower side of wall)  — — — Proposed Earthworks Pad 38.78 Finished Design Surface Level  — — — Future Lot Boundary  Not all items in this legend may be relevant to the lot shown on this plan.  NOTES  This plan has been prepared from preliminary survey plan (SP327216) and engineering data provided on the 27/04/2021 by Peak Urban Pty Ltd.  Development approval has been received for this subdivision (change application 4280/15/MAMC/B) from lpswich City Council (17/09/2020).  At the time of publication of this plan, operational works approval for this lot has no yet been granted by lpswich City Council.  All fill shall be placed and compacted in a controlled manner so that Level 1 level of responsibility may be achieved and certified                                                                                      |                                                                         | Finished Surface Contours                                                                                                   |
| (1.5) (Visible height shown on lower side of wall)  — — — Proposed Earthworks Pad  38.78 Finished Design Surface Level  — — Future Lot Boundary  Not all items in this legend may be relevant to the lot shown on this plan.  NOTES  This plan has been prepared from preliminary survey plan (SP327216) and engineering data provided on the 27/04/2021 by Peak Urban Pty Ltd.  Development approval has been received for this subdivision (change application 4280/15/MAMC/B) from Ipswich City Council (17/09/2020).  At the time of publication of this plan, operational works approval for this lot has no yet been granted by Ipswich City Council.  All fill shall be placed and compacted in a controlled manner so that Level 1 level of responsibility may be achieved and certified                                                                                                |                                                                         | Depth of Fill Contours                                                                                                      |
| 38.78 Finished Design Surface Level  — — Future Lot Boundary  Not all items in this legend may be relevant to the lot shown on this plan.  NOTES  This plan has been prepared from preliminary survey plan (SP327216) and engineering data provided on the 27/04/2021 by Peak Urban Pty Ltd.  Development approval has been received for this subdivision (change application 4280/15/MAMC/B) from lpswich City Council (17/09/2020).  At the time of publication of this plan, operational works approval for this lot has no yet been granted by Ipswich City Council.  All fill shall be placed and compacted in a controlled manner so that Level 1 level of responsibility may be achieved and certified                                                                                                                                                                                   | (1.5)                                                                   |                                                                                                                             |
| Not all items in this legend may be relevant to the lot shown on this plan.  NOTES  This plan has been prepared from preliminary survey plan (SP327216) and engineering data provided on the 27/04/2021 by Peak Urban Pty Ltd.  Development approval has been received for this subdivision (change application 4280/15/MAMC/B) from lpswich City Council (17/09/2020).  At the time of publication of this plan, operational works approval for this lot has no yet been granted by lpswich City Council.  All fill shall be placed and compacted in a controlled manner so that Level 1 level of responsibility may be achieved and certified                                                                                                                                                                                                                                                 |                                                                         | Proposed Earthworks Pad                                                                                                     |
| Not all items in this legend may be relevant to the lot shown on this plan.  NOTES  This plan has been prepared from preliminary survey plan (SP327216) and engineering data provided on the 27/04/2021 by Peak Urban Pty Ltd.  Development approval has been received for this subdivision (change application 4280/15/MAMC/B) from Ipswich City Council (17/09/2020).  At the time of publication of this plan, operational works approval for this lot has no yet been granted by Ipswich City Council.  All fill shall be placed and compacted in a controlled manner so that Level 1 level of responsibility may be achieved and certified                                                                                                                                                                                                                                                 | 38.78                                                                   | Finished Design Surface Level                                                                                               |
| NOTES  This plan has been prepared from preliminary survey plan (SP327216) and engineering data provided on the 27/04/2021 by Peak Urban Pty Ltd.  Development approval has been received for this subdivision (change application 4280/15/MAMC/B) from Ipswich City Council (17/09/2020).  At the time of publication of this plan, operational works approval for this lot has no yet been granted by Ipswich City Council.  All fill shall be placed and compacted in a controlled manner so that Level 1 level of responsibility may be achieved and certified                                                                                                                                                                                                                                                                                                                              |                                                                         | Future Lot Boundary                                                                                                         |
| This plan has been prepared from preliminary survey plan (SP327216) and engineering data provided on the 27/04/2021 by Peak Urban Pty Ltd.  Development approval has been received for this subdivision (change application 4280/15/MAMC/B) from Ipswich City Council (17/09/2020).  At the time of publication of this plan, operational works approval for this lot has no yet been granted by Ipswich City Council.  All fill shall be placed and compacted in a controlled manner so that Level 1 level of responsibility may be achieved and certified                                                                                                                                                                                                                                                                                                                                     |                                                                         |                                                                                                                             |
| survey plan (SP327216) and engineering data provided on the 27/04/2021 by Peak Urban Pty Ltd.  Development approval has been received for this subdivision (change application 4280/15/MAMC/B) from Ipswich City Council (17/09/2020).  At the time of publication of this plan, operational works approval for this lot has no yet been granted by Ipswich City Council.  All fill shall be placed and compacted in a controlled manner so that Level 1 level of responsibility may be achieved and certified                                                                                                                                                                                                                                                                                                                                                                                  | NOTES                                                                   |                                                                                                                             |
| operational works approval for this lot has no yet been granted by Ipswich City Council.  All fill shall be placed and compacted in a controlled manner so that Level 1 level of responsibility may be achieved and certified                                                                                                                                                                                                                                                                                                                                                                                                                                                                                                                                                                                                                                                                   | Urban Pty I                                                             | _td.                                                                                                                        |
| controlled manner so that Level 1 level of responsibility may be achieved and certified                                                                                                                                                                                                                                                                                                                                                                                                                                                                                                                                                                                                                                                                                                                                                                                                         | this subdivi                                                            | sion plication 4280/15/MAMC/B) from                                                                                         |
|                                                                                                                                                                                                                                                                                                                                                                                                                                                                                                                                                                                                                                                                                                                                                                                                                                                                                                 | this subdivi<br>(change ap<br>Ipswich Cit<br>At the time<br>operational | sion plication 4280/15/MAMC/B) from y Council (17/09/2020). of publication of this plan, works approval for this lot has no |