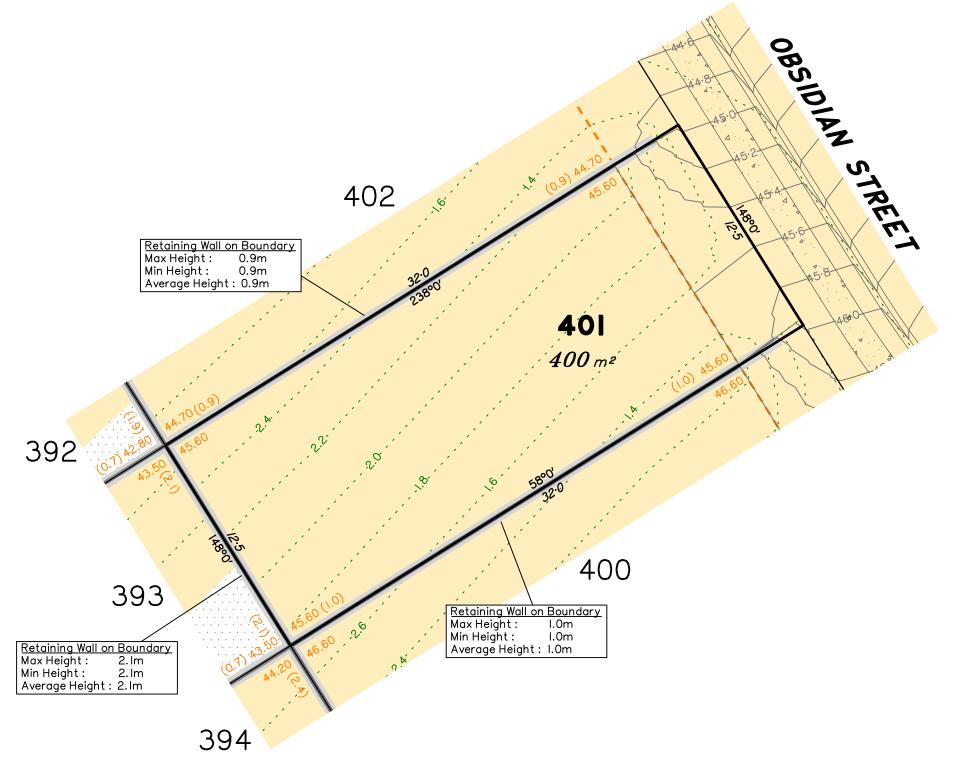

## Disclosure Plan for Proposed Lot 401 on SP327216

Described as part of Lot 5007 on SP317659 Existing Title Reference: 51235682

Locality of Collingwood Park (Ipswich City Council)

Level Datum: AHD der. Origin of Levels: PM203097 RL of Origin: 45.557m Contour Interval: 0.2m

Scale @A3 1: 200

This plan has been prepared from preliminary survey plan (SP327216) and engineering data provided on the 27/04/2021 by Peak Urban Pty Ltd.

Development approval has been received for this subdivision (change application 4280/15/MAMC/B) from Ipswich City Council (17/09/2020).

At the time of publication of this plan, operational works approval for this lot has not yet been granted by Ipswich City Council.

All fill shall be placed and compacted in a controlled manner so that Level 1 level of responsibility may be achieved and certified as per AS3798-2007.

|          | No. | by  | Date     | Chkd | Description    |
|----------|-----|-----|----------|------|----------------|
| S        | Α   | TBG | 05/05/21 | WH   | Original Issue |
| ssne     |     |     |          |      |                |
| <u>s</u> |     |     |          |      |                |
|          |     |     |          |      |                |