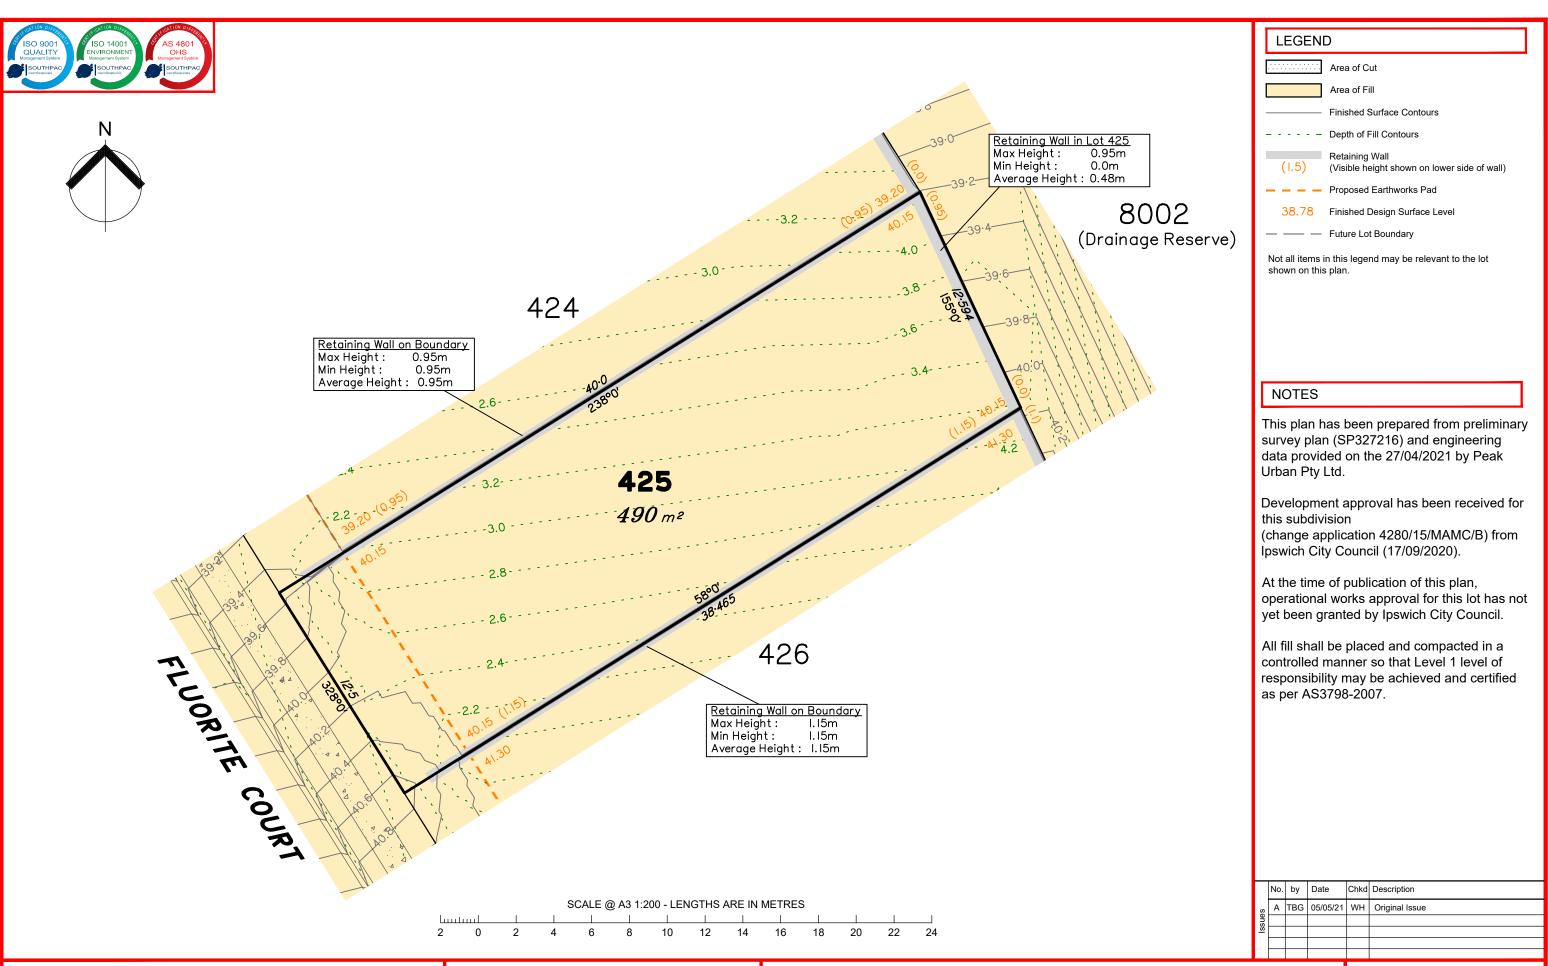

Area of Cut Area of Fill **Finished Surface Contours** - - - - Depth of Fill Contours Retaining Wall (Visible height shown on lower side of wall) Proposed Earthworks Pad 38.78 Finished Design Surface Level — Future Lot Boundary Not all items in this legend may be relevant to the lot shown on this plan.

### NOTES

**LEGEND** 

This plan has been prepared from preliminary survey plan (SP327216) and engineering data provided on the 27/04/2021 by Peak Urban Pty Ltd.

Development approval has been received for this subdivision (change application 4280/15/MAMC/B) from Ipswich City Council (17/09/2020).

At the time of publication of this plan, operational works approval for this lot has not yet been granted by Ipswich City Council.

All fill shall be placed and compacted in a controlled manner so that Level 1 level of responsibility may be achieved and certified as per AS3798-2007.

|        | No. | by  | Date     | Chkd | Description    |
|--------|-----|-----|----------|------|----------------|
| S      | Α   | TBG | 05/05/21 | WH   | Original Issue |
| Issues |     |     |          |      |                |
|        |     |     |          |      |                |