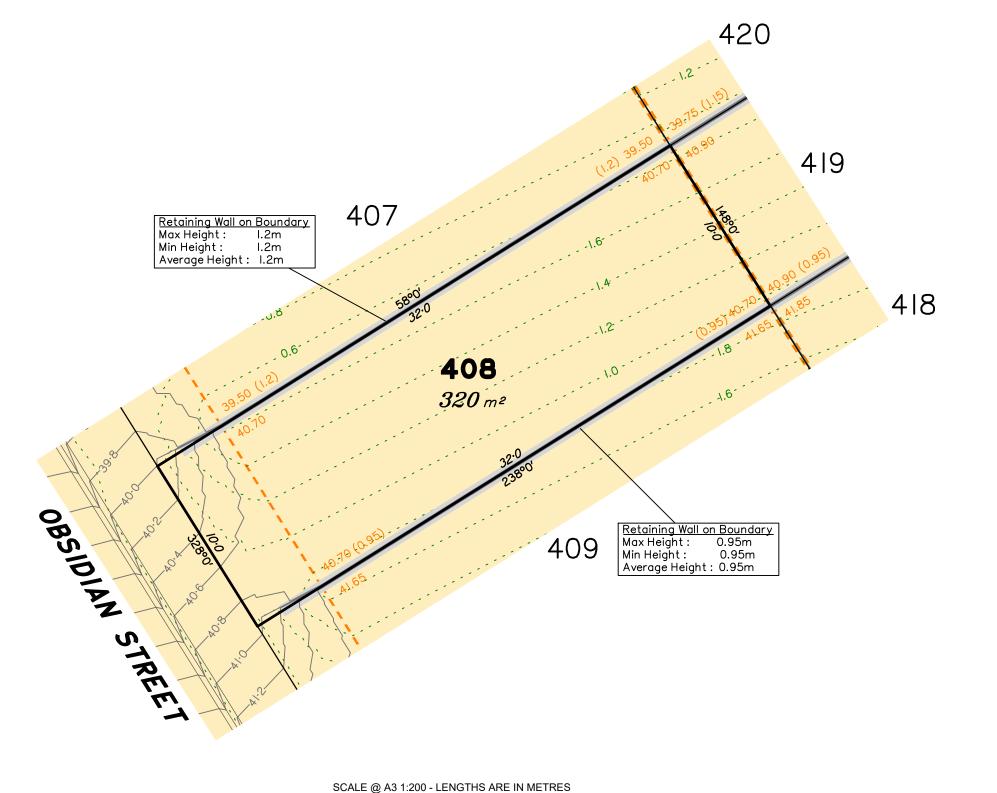

### Disclosure Plan for Proposed Lot 408 on SP327216

Described as part of Lot 5007 on SP317659 Existing Title Reference: 51235682

Locality of Collingwood Park (Ipswich City Council)

Level Datum: AHD der. Origin of Levels: PM203097 RL of Origin: 45.557m Contour Interval: 0.2m

Scale @A3 1: 200

| LEGEND                                                                      |  |  |  |  |  |  |
|-----------------------------------------------------------------------------|--|--|--|--|--|--|
| Area of Cut                                                                 |  |  |  |  |  |  |
| Area of Fill                                                                |  |  |  |  |  |  |
| ———— Finished Surface Contours                                              |  |  |  |  |  |  |
| Depth of Fill Contours                                                      |  |  |  |  |  |  |
| Retaining Wall (I.5) (Visible height shown on lower side of wall)           |  |  |  |  |  |  |
| — — — Proposed Earthworks Pad                                               |  |  |  |  |  |  |
| 38.78 Finished Design Surface Level                                         |  |  |  |  |  |  |
| — — Future Lot Boundary                                                     |  |  |  |  |  |  |
| Not all items in this legend may be relevant to the lot shown on this plan. |  |  |  |  |  |  |
|                                                                             |  |  |  |  |  |  |
|                                                                             |  |  |  |  |  |  |