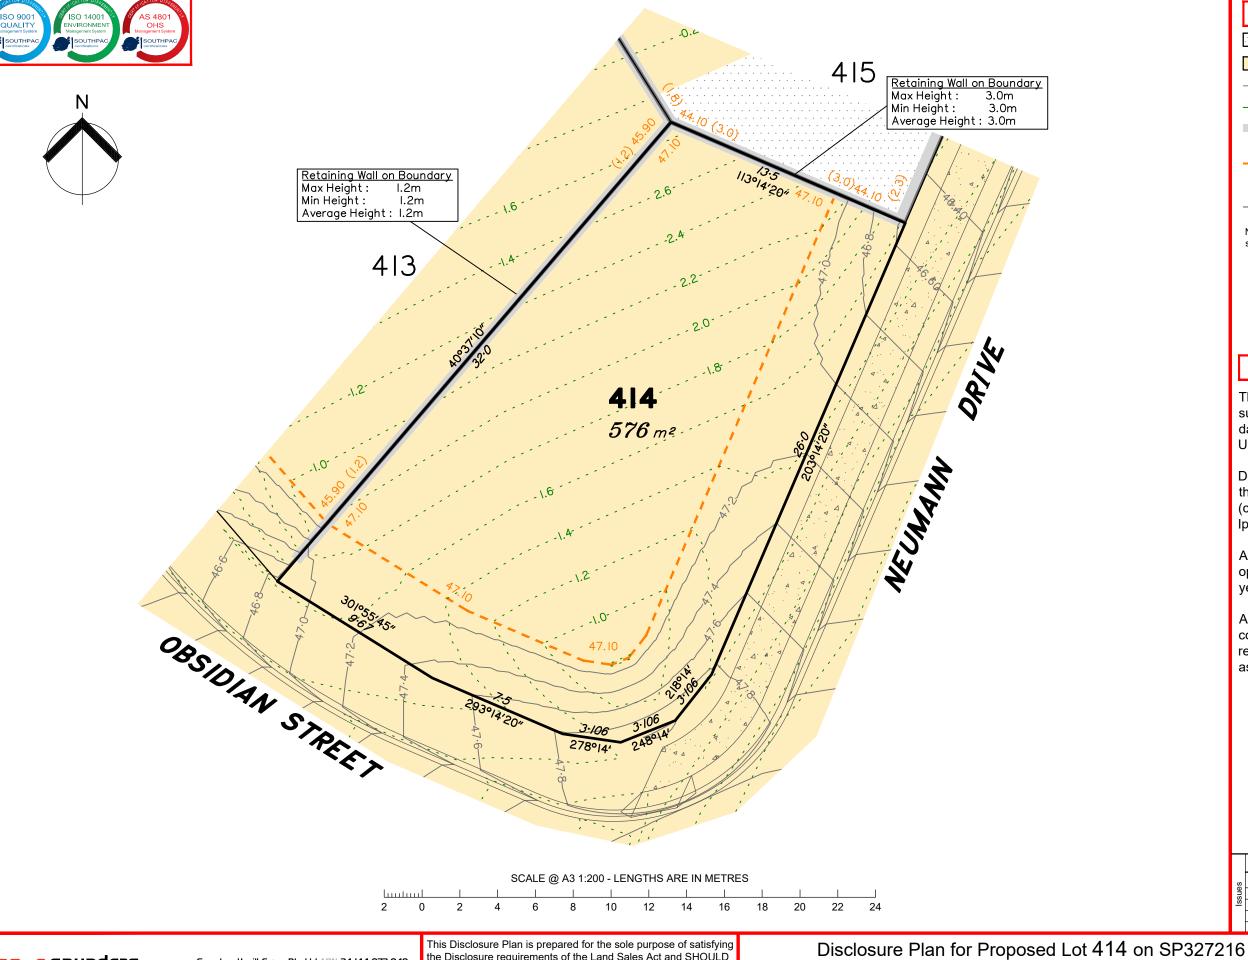

Area of Cut Area of Fill **Finished Surface Contours** - - - - Depth of Fill Contours Retaining Wall (Visible height shown on lower side of wall) Proposed Earthworks Pad 38.78 Finished Design Surface Level — Future Lot Boundary Not all items in this legend may be relevant to the lot shown on this plan.

### NOTES

**LEGEND** 

This plan has been prepared from preliminary survey plan (SP327216) and engineering data provided on the 27/04/2021 by Peak Urban Pty Ltd.

Development approval has been received for this subdivision (change application 4280/15/MAMC/B) from Ipswich City Council (17/09/2020).

At the time of publication of this plan, operational works approval for this lot has not yet been granted by Ipswich City Council.

All fill shall be placed and compacted in a controlled manner so that Level 1 level of responsibility may be achieved and certified as per AS3798-2007.