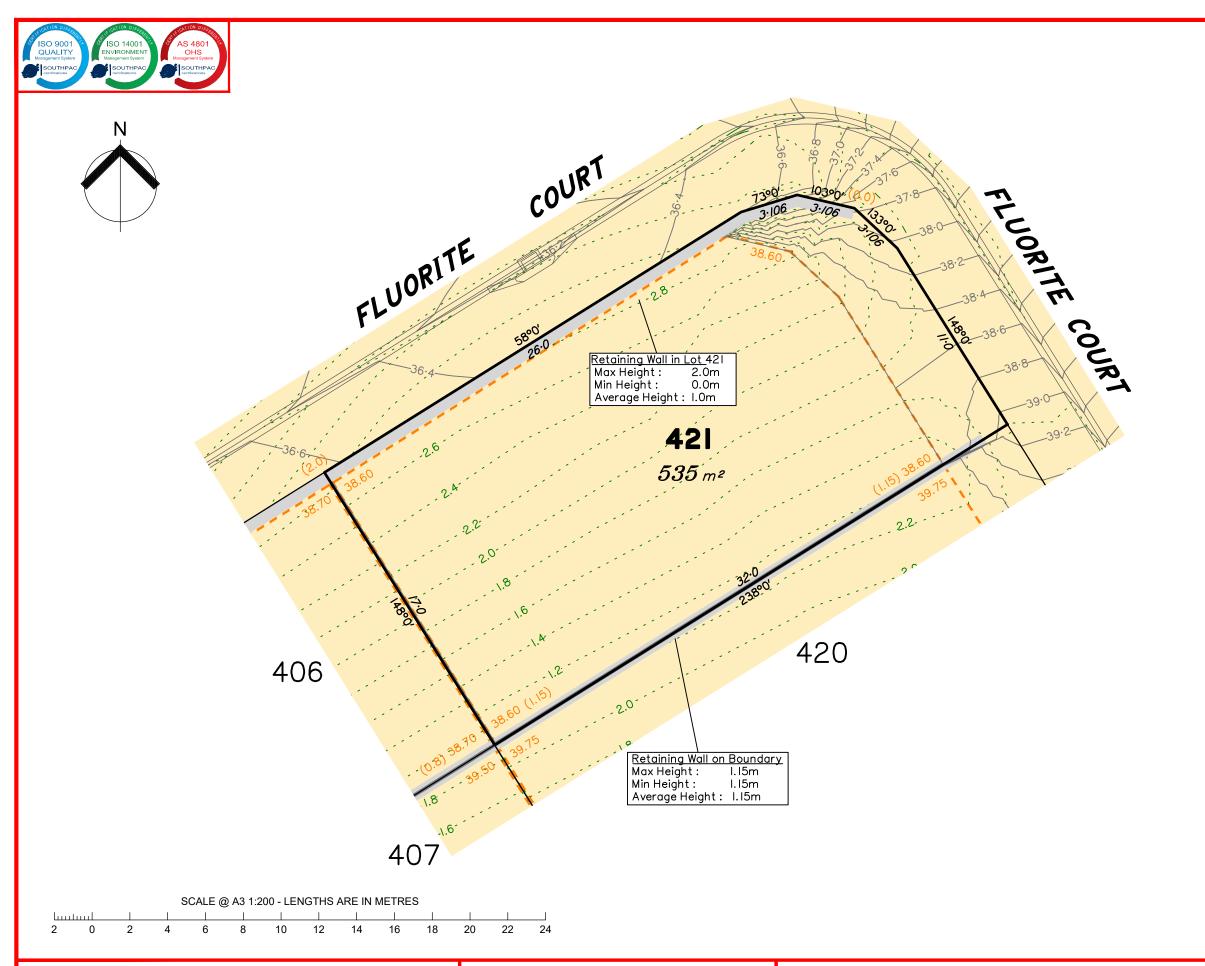

### Disclosure Plan for Proposed Lot 421 on SP327216

Described as part of Lot 5007 on SP317659 Existing Title Reference: 51235682

Locality of Collingwood Park (Ipswich City Council)

Level Datum: AHD der.
Origin of Levels: PM203097
RL of Origin: 45.557m
Contour Interval: 0.2m

Scale @A3 1: 200

SCALE @ A3 1:200 - LENGTHS ARE IN METRES

| Area of Fill                                                                |
|-----------------------------------------------------------------------------|
| ———— Finished Surface Contours                                              |
| Depth of Fill Contours                                                      |
| Retaining Wall (I.5) (Visible height shown on lower side of wall)           |
| — — — Proposed Earthworks Pad                                               |
| 38.78 Finished Design Surface Level                                         |
| — — Future Lot Boundary                                                     |
| Not all items in this legend may be relevant to the lot shown on this plan. |
|                                                                             |

### NOTES

LEGEND

Area of Cut

This plan has been prepared from preliminary survey plan (SP327216) and engineering data provided on the 27/04/2021 by Peak Urban Pty Ltd.

Development approval has been received for this subdivision (change application 4280/15/MAMC/B) from Ipswich City Council (17/09/2020).

At the time of publication of this plan, operational works approval for this lot has not yet been granted by Ipswich City Council.

All fill shall be placed and compacted in a controlled manner so that Level 1 level of responsibility may be achieved and certified as per AS3798-2007.