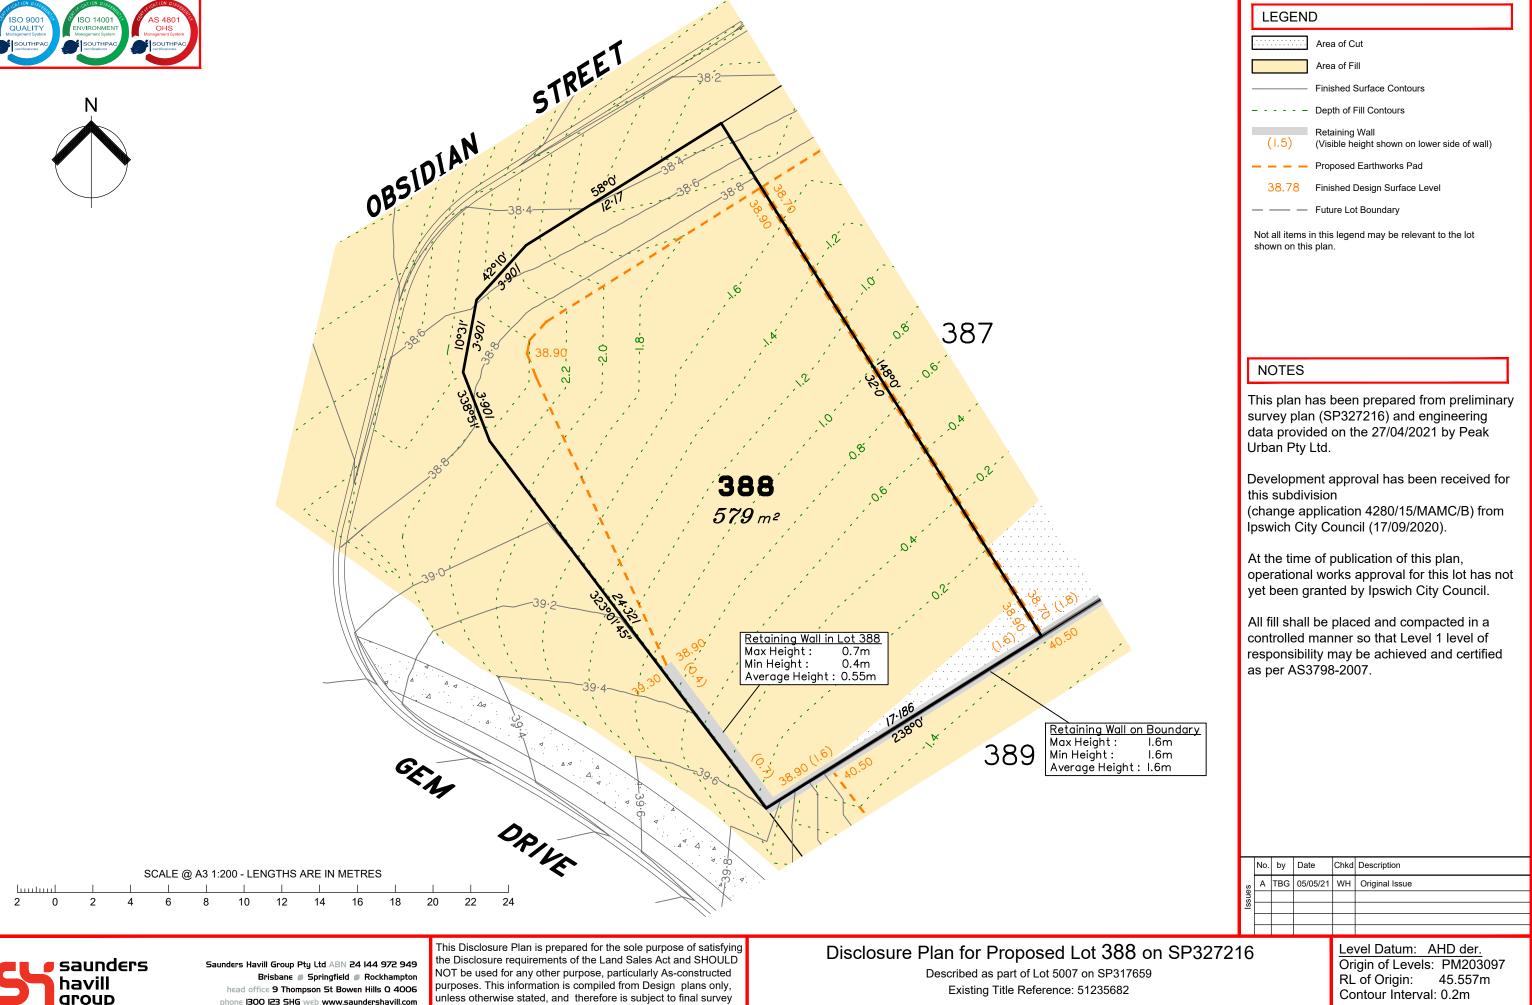

Area of Cut Area of Fill **Finished Surface Contours** - - - - Depth of Fill Contours Retaining Wall (Visible height shown on lower side of wall) Proposed Earthworks Pad 38.78 Finished Design Surface Level — Future Lot Boundary Not all items in this legend may be relevant to the lot shown on this plan.

### NOTES

**LEGEND** 

This plan has been prepared from preliminary survey plan (SP327216) and engineering data provided on the 27/04/2021 by Peak Urban Pty Ltd.

Development approval has been received for this subdivision (change application 4280/15/MAMC/B) from Ipswich City Council (17/09/2020).

At the time of publication of this plan, operational works approval for this lot has not yet been granted by Ipswich City Council.

All fill shall be placed and compacted in a controlled manner so that Level 1 level of responsibility may be achieved and certified as per AS3798-2007.

## Disclosure Plan for Proposed Lot 385 on SP327216

Described as part of Lot 5007 on SP317659 Existing Title Reference: 51235682

Locality of Collingwood Park (Ipswich City Council)

Level Datum: AHD der. Origin of Levels: PM203097 RL of Origin: 45.557m Contour Interval: 0.2m