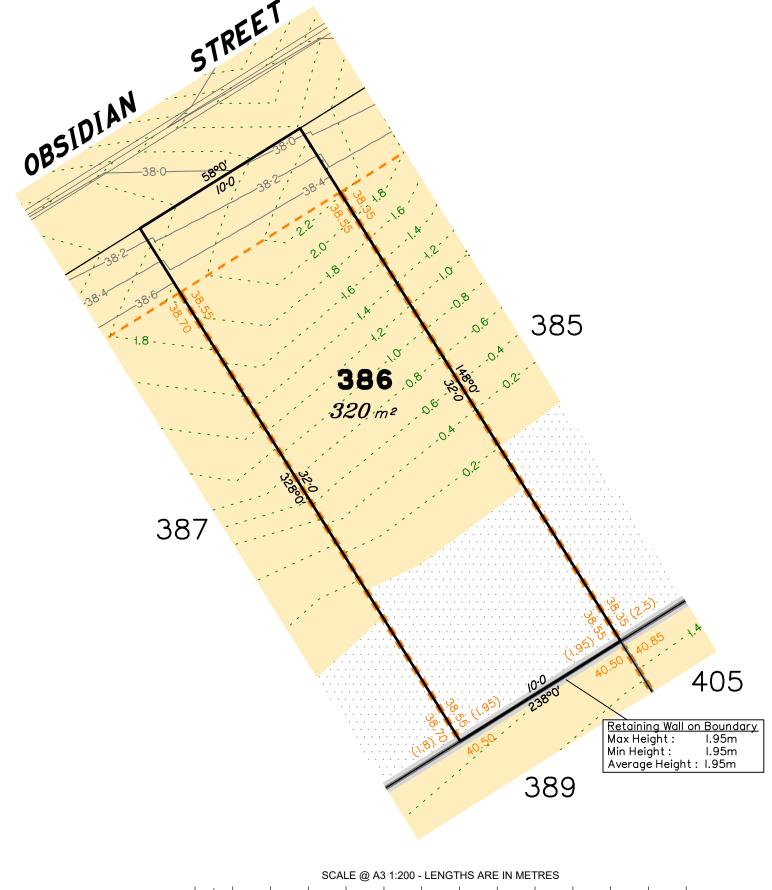

Area of Cut Area of Fill **Finished Surface Contours** - - - - Depth of Fill Contours Retaining Wall (Visible height shown on lower side of wall) Proposed Earthworks Pad 38.78 Finished Design Surface Level — Future Lot Boundary Not all items in this legend may be relevant to the lot shown on this plan.

### NOTES

**LEGEND** 

This plan has been prepared from preliminary survey plan (SP327216) and engineering data provided on the 27/04/2021 by Peak Urban Pty Ltd.

Development approval has been received for this subdivision (change application 4280/15/MAMC/B) from Ipswich City Council (17/09/2020).

At the time of publication of this plan, operational works approval for this lot has not yet been granted by Ipswich City Council.

All fill shall be placed and compacted in a controlled manner so that Level 1 level of responsibility may be achieved and certified as per AS3798-2007.