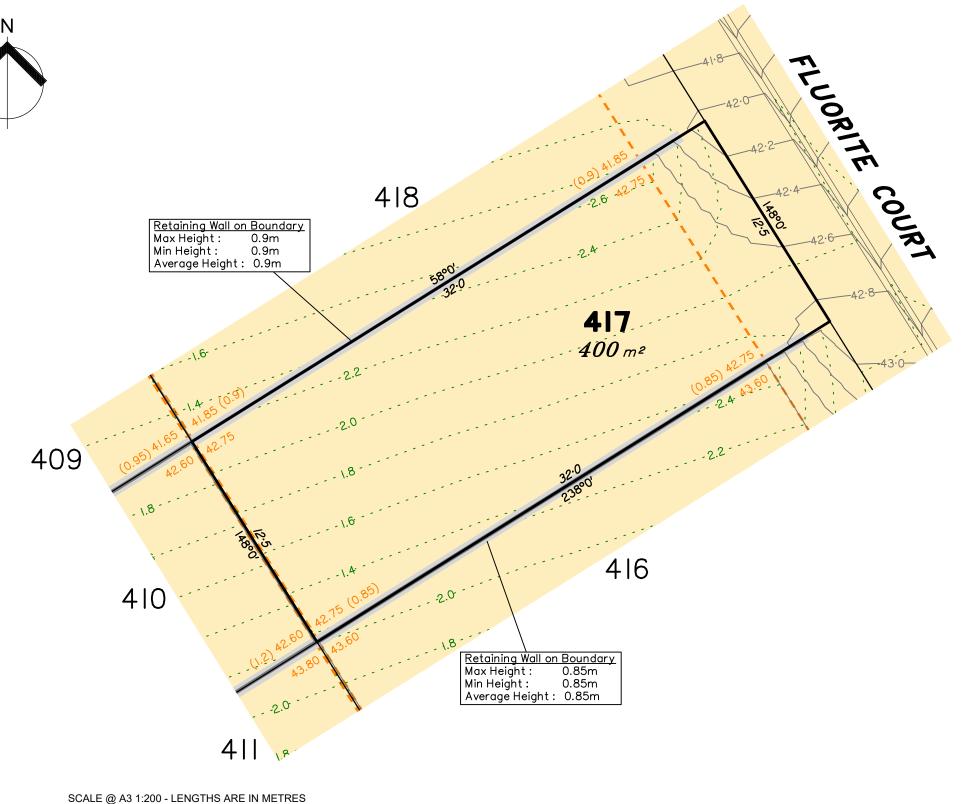

### Disclosure Plan for Proposed Lot 417 on SP327216

Described as part of Lot 5007 on SP317659 Existing Title Reference: 51235682

Locality of Collingwood Park (Ipswich City Council)

Level Datum: AHD der. Origin of Levels: PM203097 RL of Origin: 45.557m Contour Interval: 0.2m