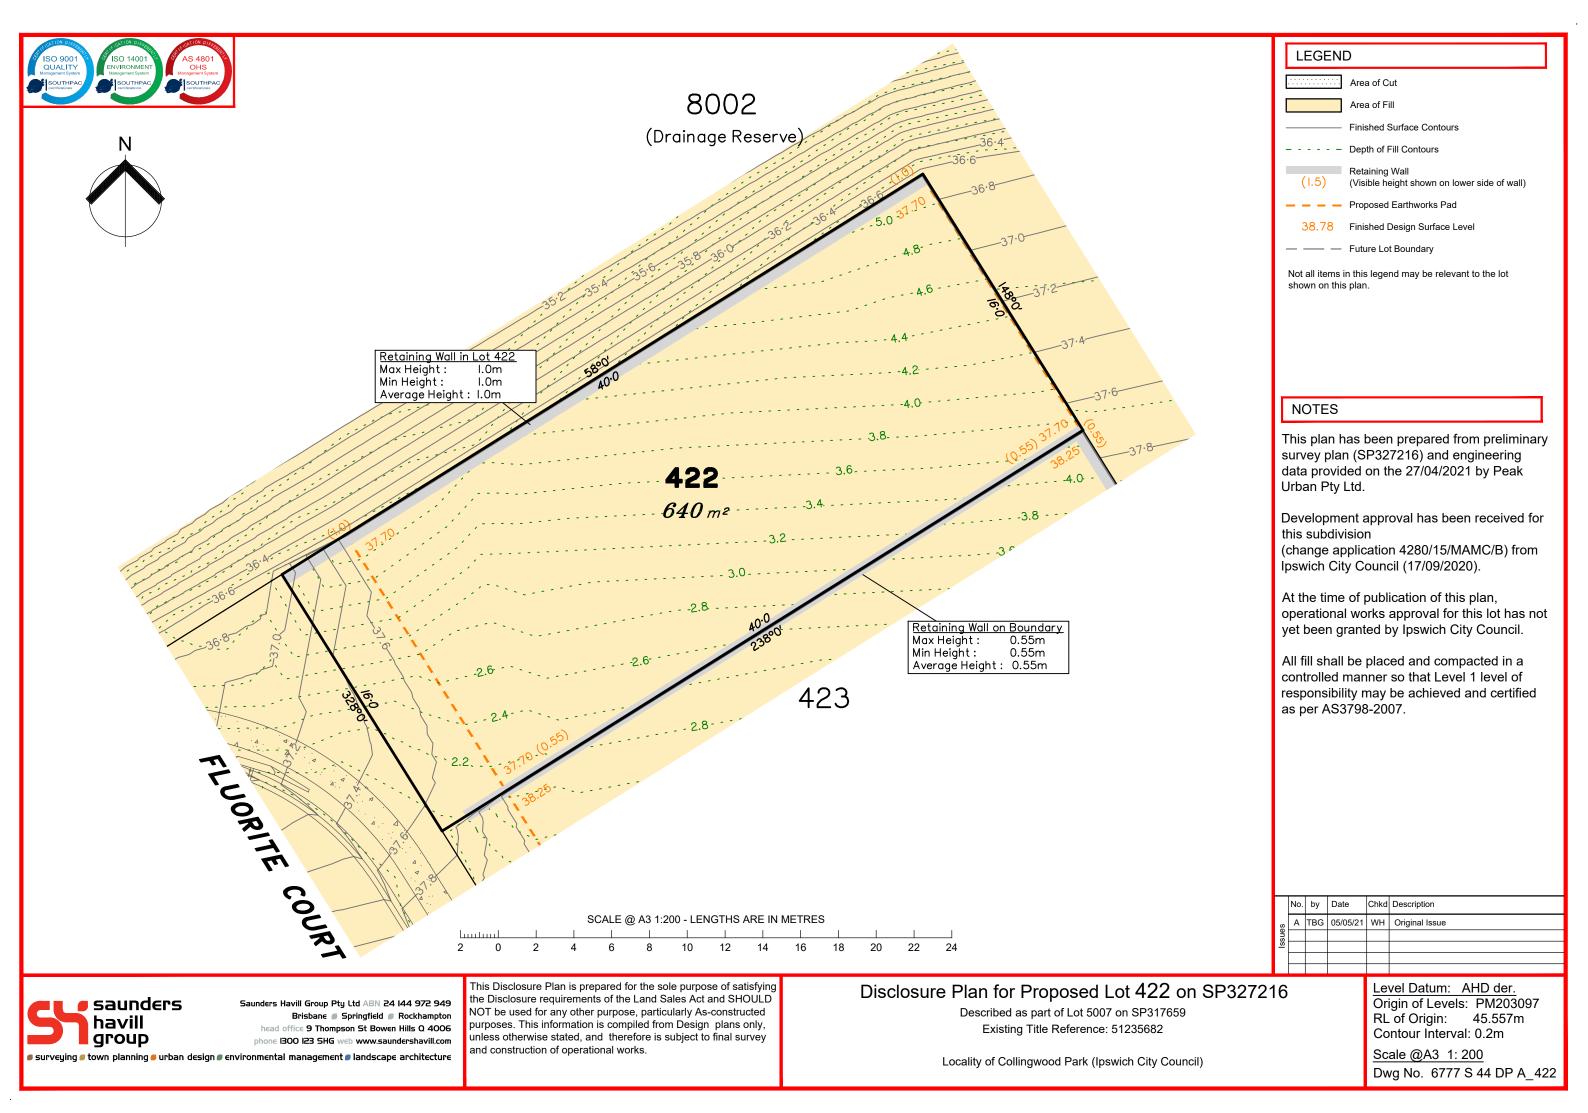

Area of Cut Area of Fill **Finished Surface Contours** - - - - Depth of Fill Contours Retaining Wall (Visible height shown on lower side of wall) Proposed Earthworks Pad 38.78 Finished Design Surface Level — Future Lot Boundary Not all items in this legend may be relevant to the lot shown on this plan.

### NOTES

**LEGEND** 

This plan has been prepared from preliminary survey plan (SP327216) and engineering data provided on the 27/04/2021 by Peak Urban Pty Ltd.

Development approval has been received for this subdivision (change application 4280/15/MAMC/B) from Ipswich City Council (17/09/2020).

At the time of publication of this plan, operational works approval for this lot has not yet been granted by Ipswich City Council.

All fill shall be placed and compacted in a controlled manner so that Level 1 level of responsibility may be achieved and certified as per AS3798-2007.

|        | No. | by  | Date     | Chkd | Description    |
|--------|-----|-----|----------|------|----------------|
| S      | Α   | TBG | 05/05/21 | WH   | Original Issue |
| Issues |     |     |          |      |                |
|        |     |     |          |      |                |

Saunders Havill Group Pty Ltd ABN 24 144 972 949 Brisbane Springfield Rockhampton head office 9 Thompson St Bowen Hills Q 4006 phone I300 I23 SHG web www.saundershavill.com

the Disclosure requirements of the Land Sales Act and SHOULD NOT be used for any other purpose, particularly As-constructed purposes. This information is compiled from Design plans only, unless otherwise stated, and therefore is subject to final survey and construction of operational works.