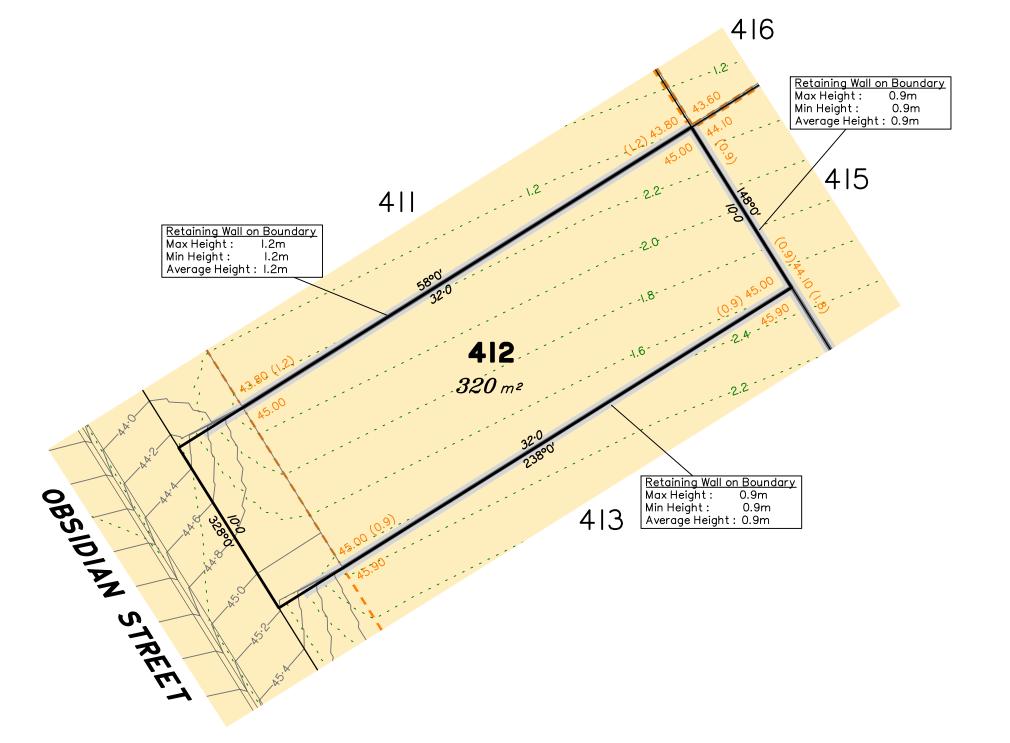

### Disclosure Plan for Proposed Lot 412 on SP327216

Described as part of Lot 5007 on SP317659 Existing Title Reference: 51235682

Locality of Collingwood Park (Ipswich City Council)

Level Datum: AHD der.
Origin of Levels: PM203097
RL of Origin: 45.557m
Contour Interval: 0.2m

Scale @A3 1: 200

Area of Fill **Finished Surface Contours** - - Depth of Fill Contours Retaining Wall (Visible height shown on lower side of wall) Proposed Earthworks Pad 38.78 Finished Design Surface Level — Future Lot Boundary Not all items in this legend may be relevant to the lot shown on this plan. NOTES This plan has been prepared from preliminary survey plan (SP327216) and engineering data provided on the 27/04/2021 by Peak Urban Pty Ltd. Development approval has been received for

this subdivision

Area of Cut

LEGEND

At the time of publication of this plan, operational works approval for this lot has not yet been granted by Ipswich City Council.

(change application 4280/15/MAMC/B) from

Ipswich City Council (17/09/2020).

All fill shall be placed and compacted in a controlled manner so that Level 1 level of responsibility may be achieved and certified as per AS3798-2007.

|  |       | No. | by  | Date     | Chkd | Description    |
|--|-------|-----|-----|----------|------|----------------|
|  | sanss | Α   | TBG | 05/05/21 | WH   | Original Issue |
|  |       |     |     |          |      |                |
|  | _     |     |     |          |      |                |
|  |       |     |     |          |      |                |