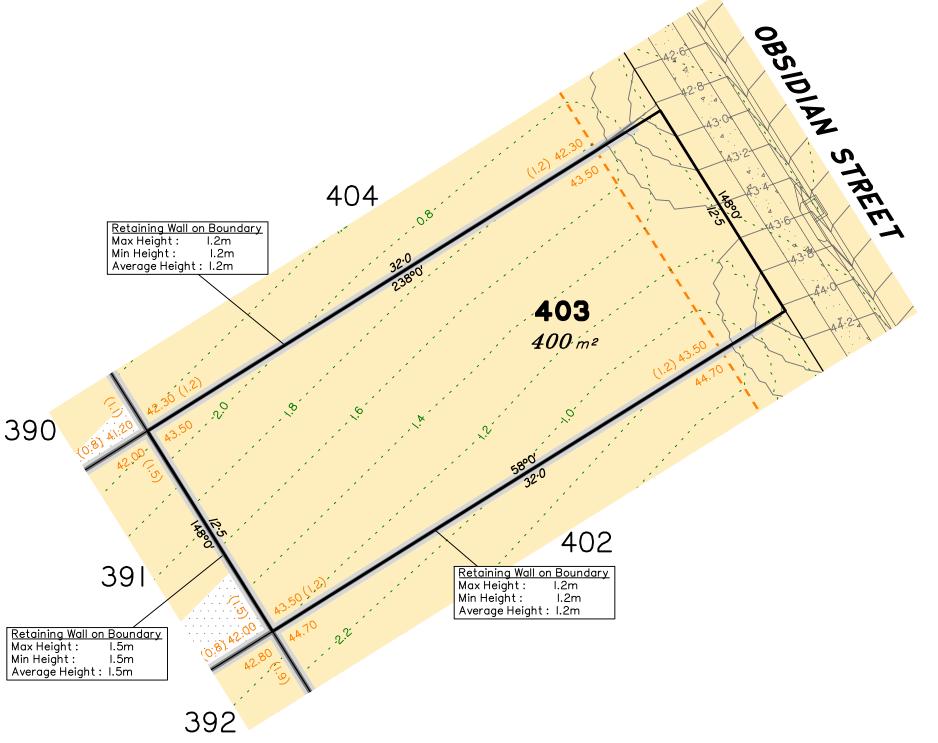

## Disclosure Plan for Proposed Lot 403 on SP327216

Described as part of Lot 5007 on SP317659 Existing Title Reference: 51235682

Locality of Collingwood Park (Ipswich City Council)

Level Datum: AHD der. Origin of Levels: PM203097 RL of Origin: 45.557m Contour Interval: 0.2m

Scale @A3 1: 200

shown on this plan.

This plan has been prepared from preliminary survey plan (SP327216) and engineering data provided on the 27/04/2021 by Peak Urban Pty Ltd.

Development approval has been received for this subdivision (change application 4280/15/MAMC/B) from Ipswich City Council (17/09/2020).

At the time of publication of this plan, operational works approval for this lot has not yet been granted by Ipswich City Council.

All fill shall be placed and compacted in a controlled manner so that Level 1 level of responsibility may be achieved and certified as per AS3798-2007.