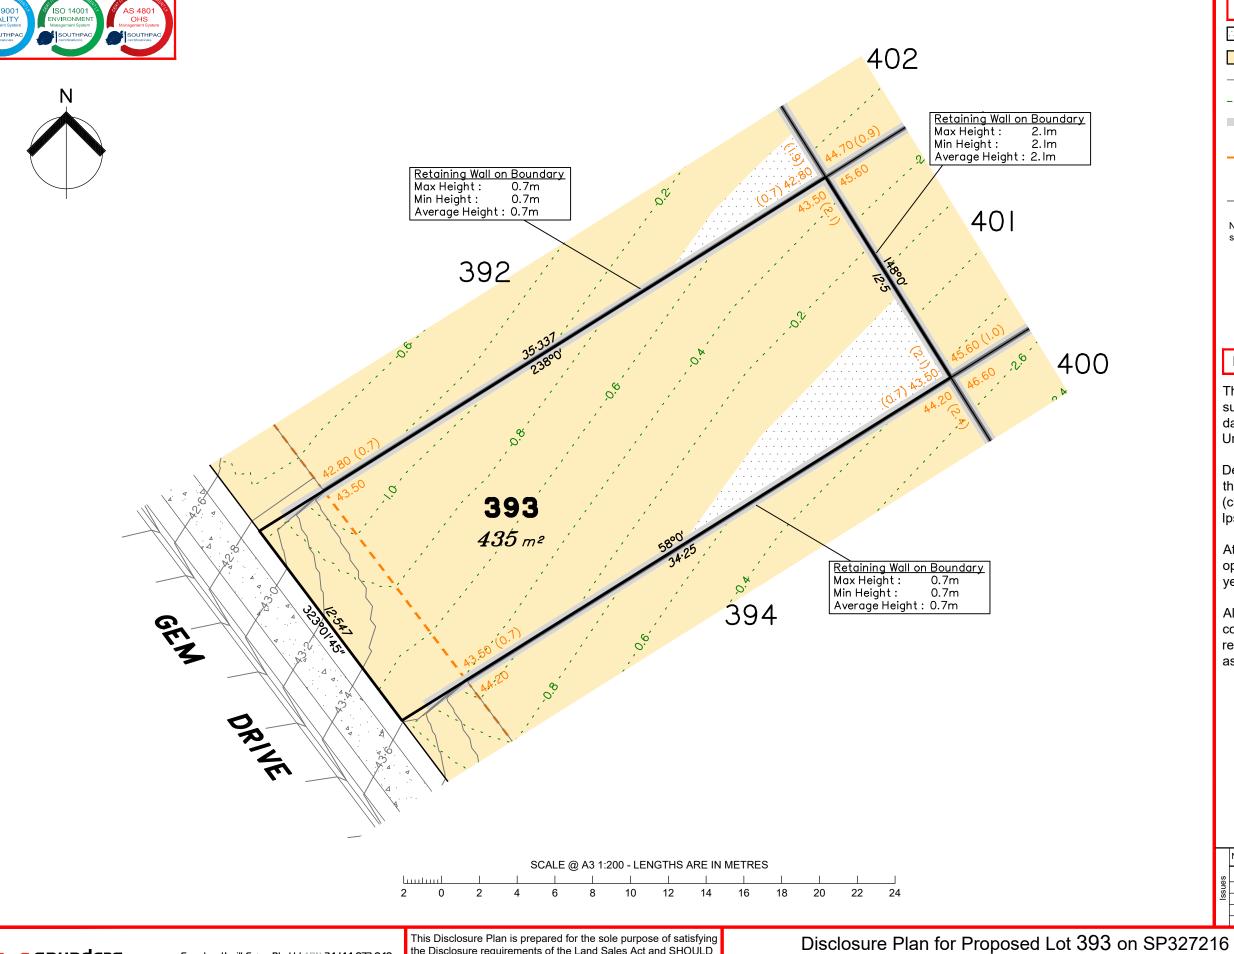

### Disclosure Plan for Proposed Lot 392 on SP327216

Described as part of Lot 5007 on SP317659 Existing Title Reference: 51235682

Locality of Collingwood Park (Ipswich City Council)

| <u>r.</u> |
|-----------|
| 03097     |
| 7m        |
|           |
|           |

Scale @A3 1: 200

No. by Date

LEGEND

shown on this plan.

NOTES

Urban Pty Ltd.

this subdivision

as per AS3798-2007.

Area of Cut

Area of Fill

- - - - Depth of Fill Contours

Retaining Wall

Proposed Earthworks Pad

38.78 Finished Design Surface Level — Future Lot Boundary

Not all items in this legend may be relevant to the lot

This plan has been prepared from preliminary survey plan (SP327216) and engineering data provided on the 27/04/2021 by Peak

Development approval has been received for

(change application 4280/15/MAMC/B) from

operational works approval for this lot has not yet been granted by Ipswich City Council.

All fill shall be placed and compacted in a controlled manner so that Level 1 level of responsibility may be achieved and certified

Chkd Description

A TBG 05/05/21 WH Original Issue

Ipswich City Council (17/09/2020).

At the time of publication of this plan,

**Finished Surface Contours** 

(Visible height shown on lower side of wall)

Described as part of Lot 5007 on SP317659 Existing Title Reference: 51235682

Level Datum: AHD der. Origin of Levels: PM203097 RL of Origin: 45.557m Contour Interval: 0.2m

Scale @A3 1: 200

Dwg No. 6777 S 44 DP A 393

saunders havill group

Saunders Havill Group Pty Ltd ABN 24 144 972 949 Brisbane Springfield Rockhampton head office 9 Thompson St Bowen Hills Q 4006 phone 1300 123 SHG web www.saundershavill.com