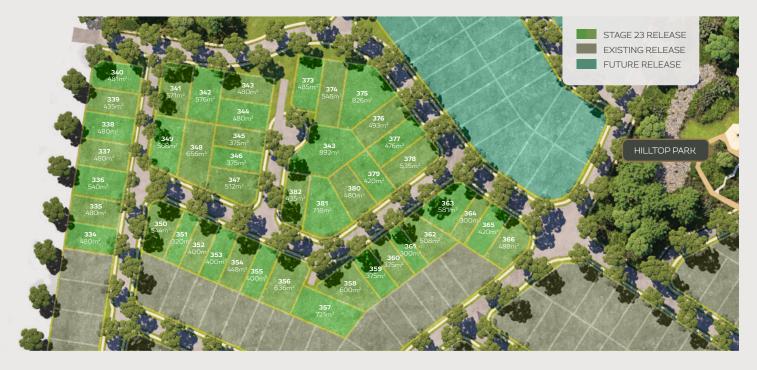

## **Stage 23** The Enclave Release

Nestled alongside the Goodna Creek Nature Reserve, Woodlinks residents enjoy a haven of leafy streetscapes, wide-open spaces and parks, in a safe and vibrant community.

The Enclave Release offers a variety of flat homesites ranging from low maintenance 300m<sup>2</sup> blocks up to generous blocks over 800m<sup>2</sup>, all just a stone's throw away from the Hilltop Adventure Park and a short stroll to local shops.