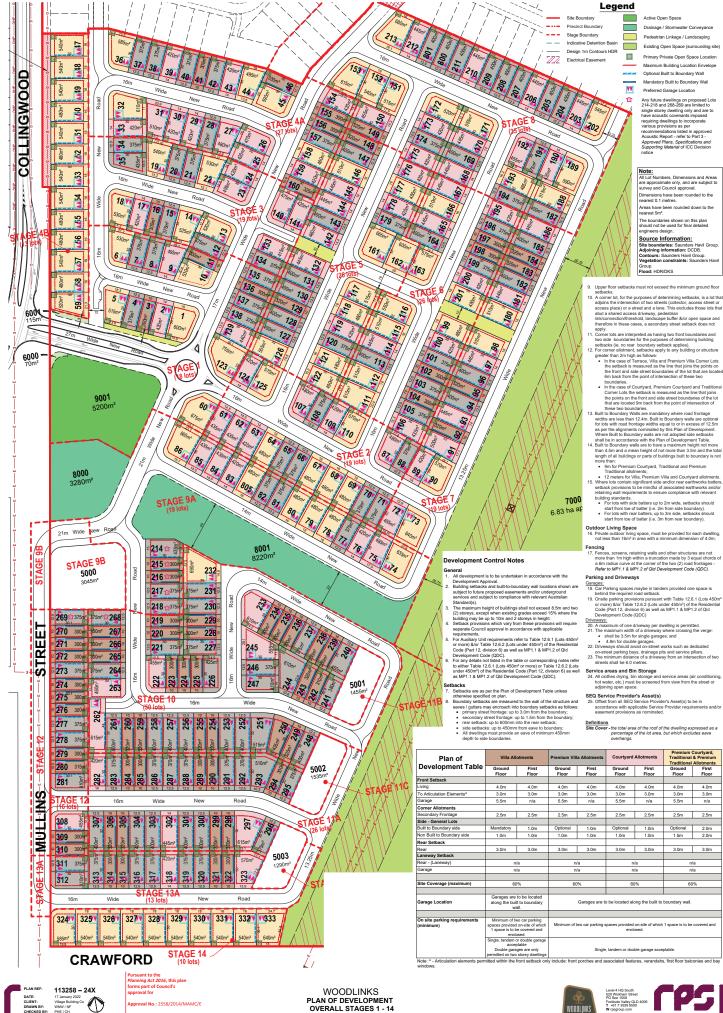

- boundaries. In the case of Courtyard, Premium Courtyard and Tr Corner Lots the setback is measured as the line that

- Cing Fences, screens, retaining walls and other structures are not more than 1m high within a truncation made by 3 equal chor a 6m radius curve at the courser of the two (2) road frontages Refer to MP1.1 & MP1.2 of Qld Development Code (QDC).
- Generative 18. Car Petriking spaces maybe in tandem provided one space is 19. Car Petriking spaces maybe in tandem provided one space is 19. Onsite parking provisions pursuant with Table 12.6.1 (Lots 450m<sup>2</sup> or more) Å/or Table 12.6.2 (Lots under 450m<sup>3</sup>) of the Residential Code (Part 12, division 6) as well as MP1.1 & MP1.2 of Old Development Code (QDC) Driveways:

al Allotments First Floor

| culation Elements <sup>A</sup>                         | 3.0m                                                                                                        | 3.0m              | 3.0m                                                                                                  | 3.0m          | 3.0m            | 3.0m            | 3.0m               | 3.0m          |
|--------------------------------------------------------|-------------------------------------------------------------------------------------------------------------|-------------------|-------------------------------------------------------------------------------------------------------|---------------|-----------------|-----------------|--------------------|---------------|
| 9                                                      | 5.5m                                                                                                        | n/a               | 5.5m                                                                                                  | n/a           | 5.5m            | n/a             | 5.5m               | n/a           |
| r Allotments                                           |                                                                                                             |                   |                                                                                                       |               |                 |                 |                    |               |
| dary Frontage                                          | 2.5m                                                                                                        | 2.5m              | 2.5m                                                                                                  | 2.5m          | 2.5m            | 2.5m            | 2.5m               | 2.5m          |
| General Lots                                           |                                                                                                             |                   |                                                                                                       |               |                 |                 |                    |               |
| Boundary side                                          | Mandatory                                                                                                   | 1.0m              | Optional                                                                                              | 1.0m          | Optional        | 1.0m            | Optional           | 2.0m          |
| uilt to Boundary side                                  | 1.0m                                                                                                        | 1.0m              | 1.0m                                                                                                  | 1.0m          | 1.0m            | 1.0m            | 1.5m               | 2.0m          |
| letback                                                |                                                                                                             |                   |                                                                                                       |               |                 |                 |                    |               |
|                                                        | 3.0m                                                                                                        | 3.0m              | 3.0m                                                                                                  | 3.0m          | 3.0m            | 3.0m            | 3.0m               | 3.0m          |
| ay Setback                                             |                                                                                                             |                   |                                                                                                       |               |                 |                 |                    |               |
| (Laneway)                                              | n/a                                                                                                         |                   | n/a                                                                                                   |               | n/a             |                 | n/a                |               |
| 9                                                      | n/a                                                                                                         |                   | n/a                                                                                                   |               | n/a             |                 | n/a                |               |
|                                                        |                                                                                                             |                   |                                                                                                       |               |                 |                 |                    |               |
| overage (maximum)                                      | 60%                                                                                                         |                   | 60%                                                                                                   |               | 60%             |                 | 60%                |               |
|                                                        |                                                                                                             |                   |                                                                                                       |               |                 |                 |                    |               |
| e Location                                             | Garages are to be located<br>along the built to boundary                                                    |                   | Garages are to be located along the built to boundary wall.                                           |               |                 |                 |                    |               |
|                                                        | wall.                                                                                                       |                   |                                                                                                       |               |                 |                 |                    |               |
| e parking requirements<br>num)                         | Minimum of two car parking<br>spaces provided on-site of which<br>1 space is to be covered and<br>enclosed. |                   | Minimum of two car parking spaces provided on-site of which 1 space is to be covered and<br>enclosed. |               |                 |                 |                    |               |
|                                                        |                                                                                                             | storey dwellings  | Single, tandem or double garage acceptable.                                                           |               |                 |                 |                    |               |
| <ul> <li>Articulation elements pern<br/>ws.</li> </ul> | nitted within the                                                                                           | front setback onl | y include: front                                                                                      | porches and a | ssociated featu | ires, verandahs | , first floor balc | onies and bay |