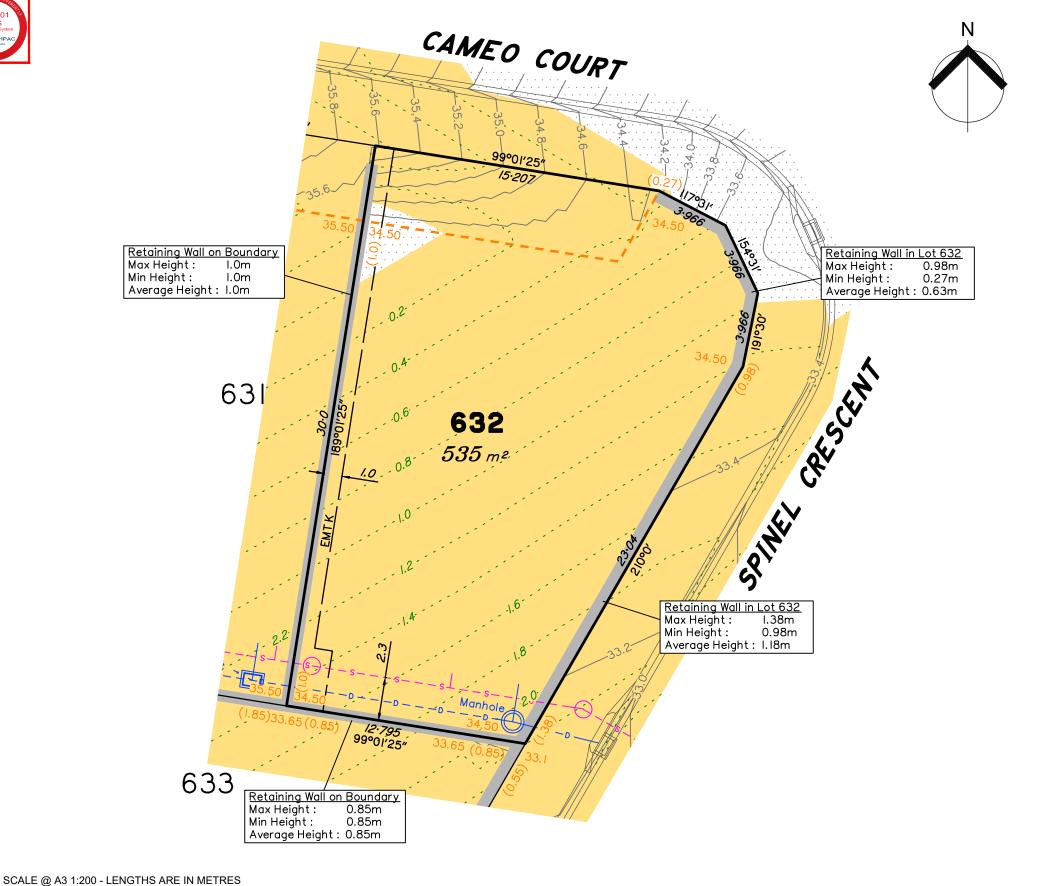

# Disclosure Plan for Proposed Lot 632 on SP332780

Described as part of Lot 5007 on SP331510 Existing Title Reference: 51297324

Locality of Collingwood Park (Ipswich City Council)

Level Datum: AHD der.
Origin of Levels: PM203781
RL of Origin: 48.64m
Contour Interval: 0.2m

Scale @A3 1: 200

shown on this plan.

This plan has been prepared from preliminary survey plan (SP332780) & engineering plans provided on the 20/02/2023 by Colliers Engineering & Design.

Development approval has been received for this subdivision (change application 4280/2015/MAMC/E) from Ipswich City Council (23/03/2022). For updates to this approval, visit www.ipswich.qld.gov.au.

Operational works approval for this lot has been granted.

All fill shall be placed and compacted in a controlled manner so that Level 1 level of responsibility may be achieved and certified as per AS3798-2007.