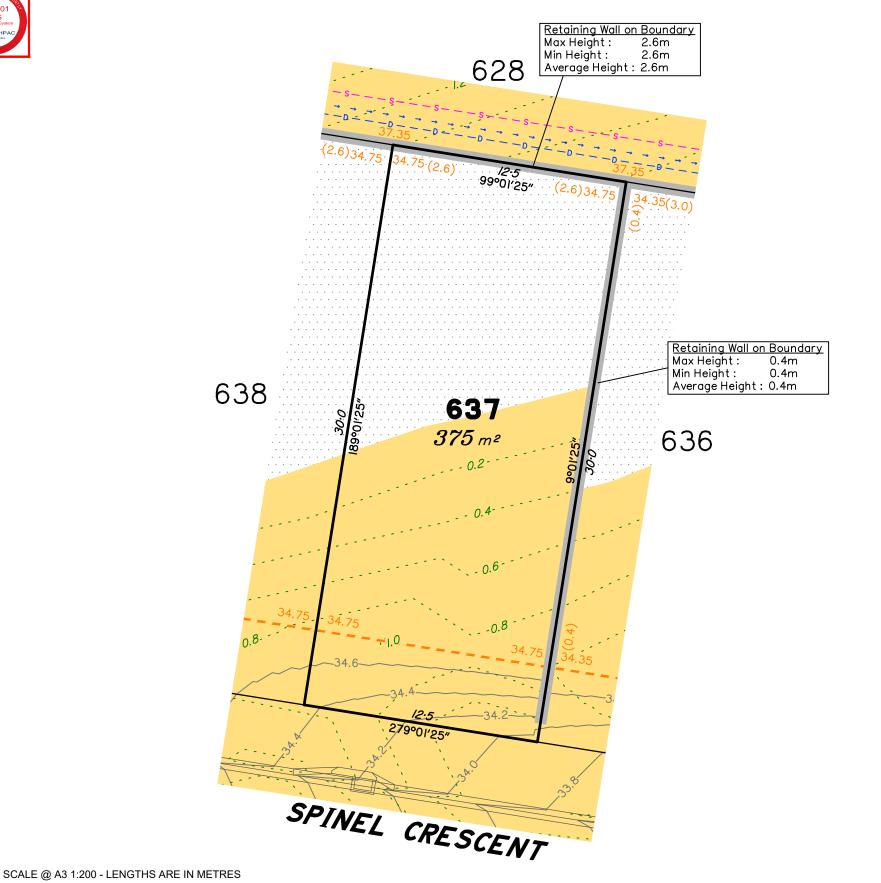

# Disclosure Plan for Proposed Lot 637 on SP332780

Described as part of Lot 5007 on SP327889 Existing Title Reference: 51283423

Locality of Collingwood Park (Ipswich City Council)

Level Datum: AHD der. Origin of Levels: PM203781 RL of Origin: 48.64m Contour Interval: 0.2m Scale @A3 1: 200

This plan has been prepared from preliminary survey plan (SP332780) & engineering plans provided on the 15/06/2022 by Peak Urban Pty Ltd.

Development approval has been received for this subdivision (change application 4280/2015/MAMC/E) from Ipswich City Council (23/03/2022). For updates to this approval, visit www.ipswich.qld.gov.au.

At the time of publication of the original issue of this plan, operational works approval for this lot has not yet been granted.

All fill shall be placed and compacted in a controlled manner so that Level 1 level of responsibility may be achieved and certified as per AS3798-2007.