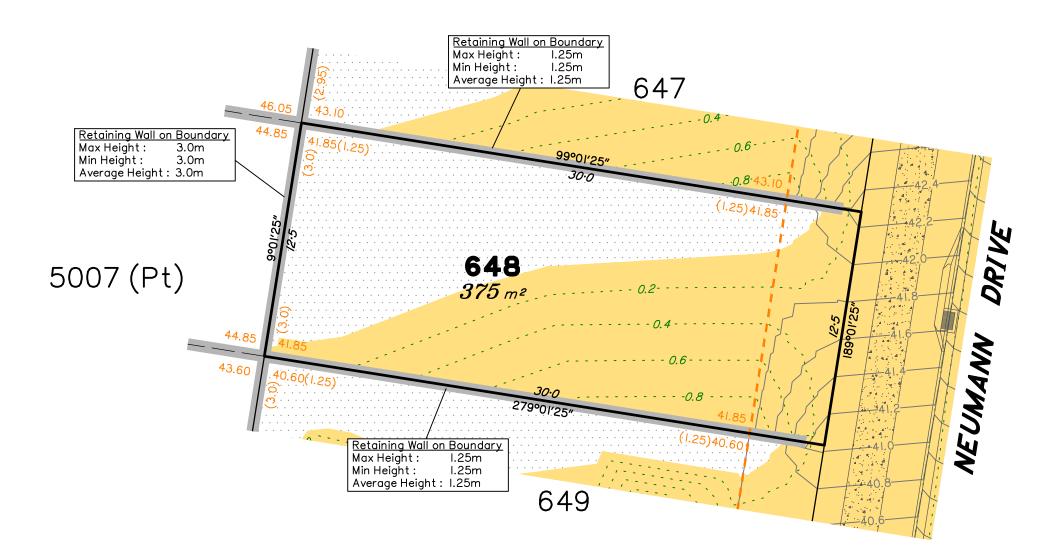

# Disclosure Plan for Proposed Lot 648 on SP332780

Described as part of Lot 5007 on SP331510 Existing Title Reference: 51297324

Locality of Collingwood Park (Ipswich City Council)

Level Datum: AHD der.
Origin of Levels: PM203781
RL of Origin: 48.64m
Contour Interval: 0.2m
Scale @A3 1: 200

Dwg No. 6777 S 53 DP B\_648

surveying ø town planning ø urban design ø environmental management ø landscape architecture

This plan has been prepared from preliminary survey plan (SP332780) & engineering plans provided on the 15/06/2022 by Peak Urban Pty Ltd.

Development approval has been received for this subdivision (change application 4280/2015/MAMC/E) from Ipswich City Council (23/03/2022). For updates to this approval, visit www.ipswich.qld.gov.au.

At the time of publication of the original issue of this plan, operational works approval for this lot has not yet been granted.

All fill shall be placed and compacted in a controlled manner so that Level 1 level of responsibility may be achieved and certified as per AS3798-2007.

| sen | No. | by  | Date     | Chkd | Description    |
|-----|-----|-----|----------|------|----------------|
|     | Α   | TBG | 20/06/22 | CU   | Original Issue |
|     |     |     |          |      |                |
| ISS |     |     |          |      |                |
|     |     |     |          |      |                |
|     |     |     |          |      |                |