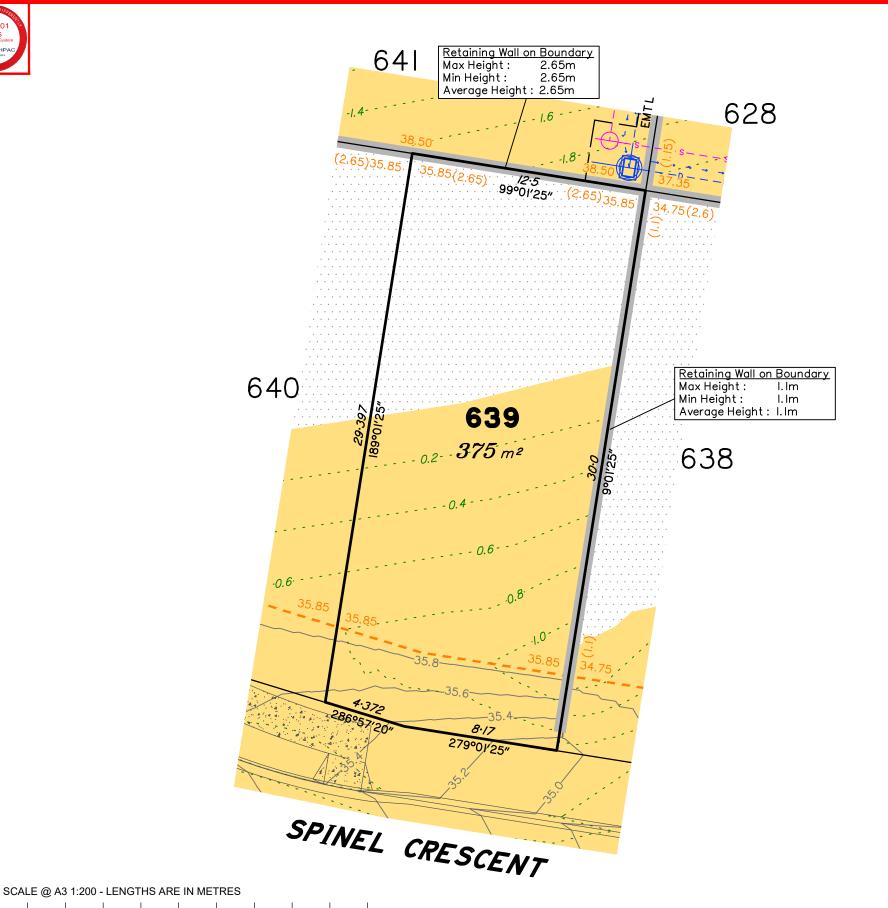

# Disclosure Plan for Proposed Lot 639 on SP332780

Described as part of Lot 5007 on SP327889 Existing Title Reference: 51283423

Locality of Collingwood Park (Ipswich City Council)

Level Datum: AHD der. Origin of Levels: PM203781 RL of Origin: 48.64m Contour Interval: 0.2m

Scale @A3 1: 200

**LEGEND** Area of Cut Area of Fill Finished Surface Contours Depth of Fill Contours Retaining Wall (1.0)(Visible height shown on lower side of wall) Proposed Earthworks Pad 43.25 Finished Design Surface Level Future Lot Boundary Sewer Line / Manhole Drainage Line / Pit Not all items in this legend may be relevant to the lot

#### NOTES

shown on this plan.

This plan has been prepared from preliminary survey plan (SP332780) & engineering plans provided on the 15/06/2022 by Peak Urban Pty Ltd.

Development approval has been received for this subdivision (change application 4280/2015/MAMC/E) from Ipswich City Council (23/03/2022). For updates to this approval, visit www.ipswich.qld.gov.au.

At the time of publication of the original issue of this plan, operational works approval for this lot has not yet been granted.

All fill shall be placed and compacted in a controlled manner so that Level 1 level of responsibility may be achieved and certified as per AS3798-2007.