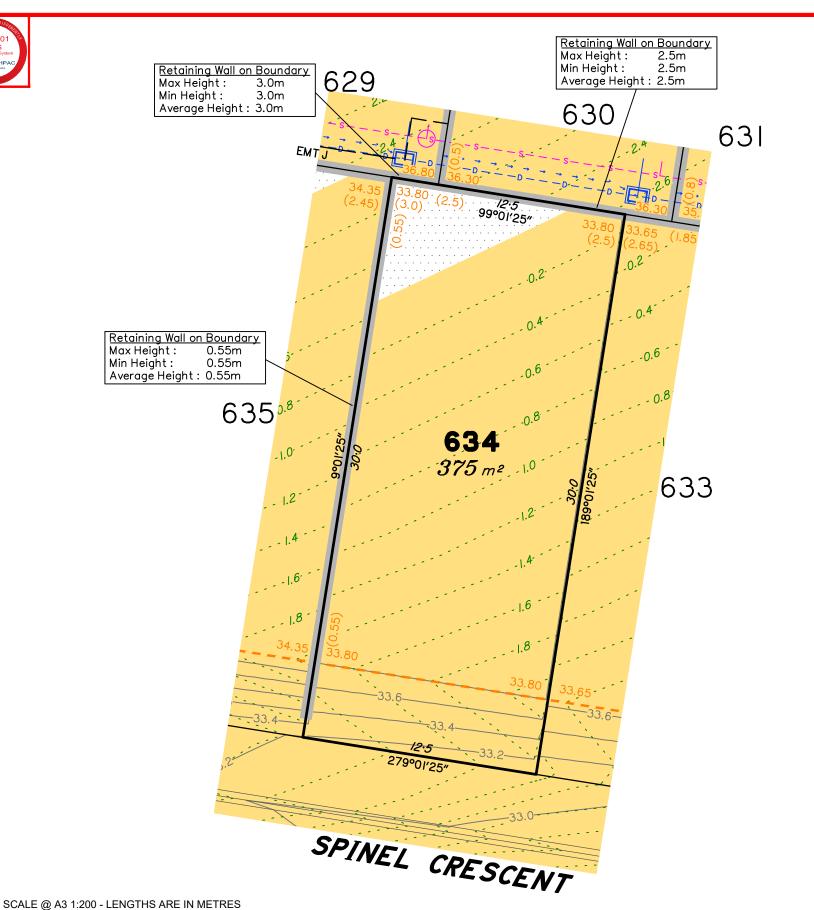

# Disclosure Plan for Proposed Lot 634 on SP332780

Described as part of Lot 5007 on SP327889 Existing Title Reference: 51283423

Locality of Collingwood Park (Ipswich City Council)

Level Datum: AHD der.
Origin of Levels: PM203781
RL of Origin: 48.64m
Contour Interval: 0.2m
Scale @A3 1: 200

# Area of Cut Area of Fill Finished Surface Contours Depth of Fill Contours Retaining Wall (Visible height shown on lower side of wall) Proposed Earthworks Pad 43.25 Finished Design Surface Level Future Lot Boundary Sewer Line / Manhole Drainage Line / Pit Swale Drain Not all items in this legend may be relevant to the lot

#### NOTES

shown on this plan.

This plan has been prepared from preliminary survey plan (SP332780) & engineering plans provided on the 15/06/2022 by Peak Urban Pty Ltd.

Development approval has been received for this subdivision (change application 4280/2015/MAMC/E) from Ipswich City Council (23/03/2022). For updates to this approval, visit www.ipswich.qld.gov.au.

At the time of publication of the original issue of this plan, operational works approval for this lot has not yet been granted.

All fill shall be placed and compacted in a controlled manner so that Level 1 level of responsibility may be achieved and certified as per AS3798-2007.