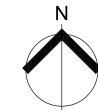

# Disclosure Plan for Proposed Lot 630 on SP332780

Described as part of Lot 5007 on SP331510 Existing Title Reference: 51297324

Locality of Collingwood Park (Ipswich City Council)

Level Datum: AHD der. Origin of Levels: PM203781 RL of Origin: 48.64m Contour Interval: 0.2m

Scale @A3 1: 200

Area of Cut

Area of Fill

Finished Surface Contours

Depth of Fill Contours

Retaining Wall
(Visible height shown on lower side of wall)

Proposed Earthworks Pad

43.25

Finished Design Surface Level

Future Lot Boundary

Sewer Line / Manhole

Drainage Line / Pit

Swale Drain

Not all items in this legend may be relevant to the lot

#### NOTES

shown on this plan.

This plan has been prepared from preliminary survey plan (SP332780) & engineering plans provided on the 20/02/2023 by Colliers Engineering & Design.

Development approval has been received for this subdivision (change application 4280/2015/MAMC/E) from Ipswich City Council (23/03/2022). For updates to this approval, visit www.ipswich.qld.gov.au.

Operational works approval for this lot has been granted.

All fill shall be placed and compacted in a controlled manner so that Level 1 level of responsibility may be achieved and certified as per AS3798-2007.