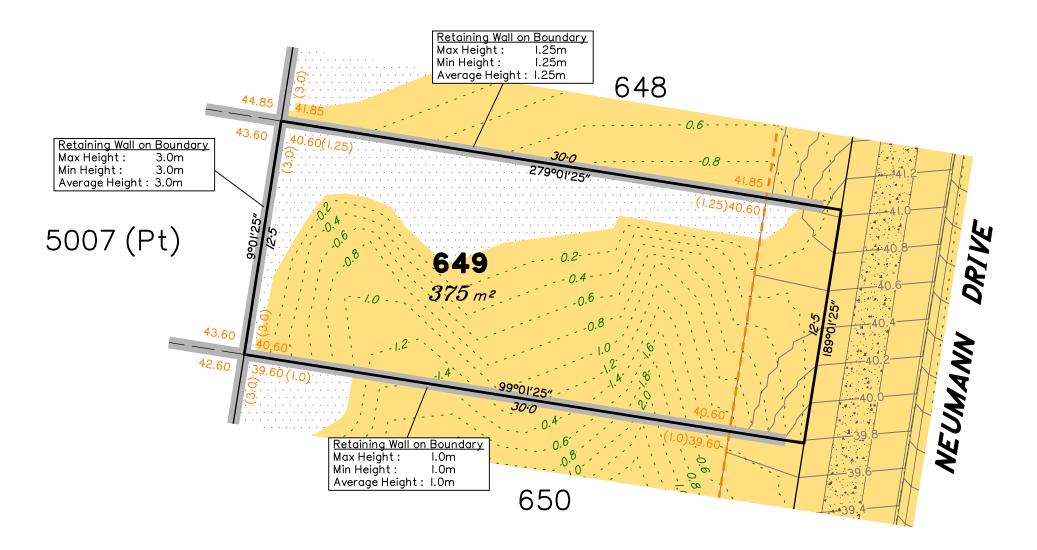

# Disclosure Plan for Proposed Lot 649 on SP332780

Described as part of Lot 5007 on SP327889 Existing Title Reference: 51283423

Locality of Collingwood Park (Ipswich City Council)

Level Datum: AHD der.
Origin of Levels: PM203781
RL of Origin: 48.64m
Contour Interval: 0.2m
Scale @A3 1: 200

This plan has been prepared from preliminary survey plan (SP332780) & engineering plans provided on the 20/02/2023 by Colliers Engineering & Design.

Development approval has been received for this subdivision (change application 4280/2015/MAMC/E) from Ipswich City Council (23/03/2022). For updates to this approval, visit www.ipswich.qld.gov.au.

Operational works approval for this lot has been granted.

All fill shall be placed and compacted in a controlled manner so that Level 1 level of responsibility may be achieved and certified as per AS3798-2007.