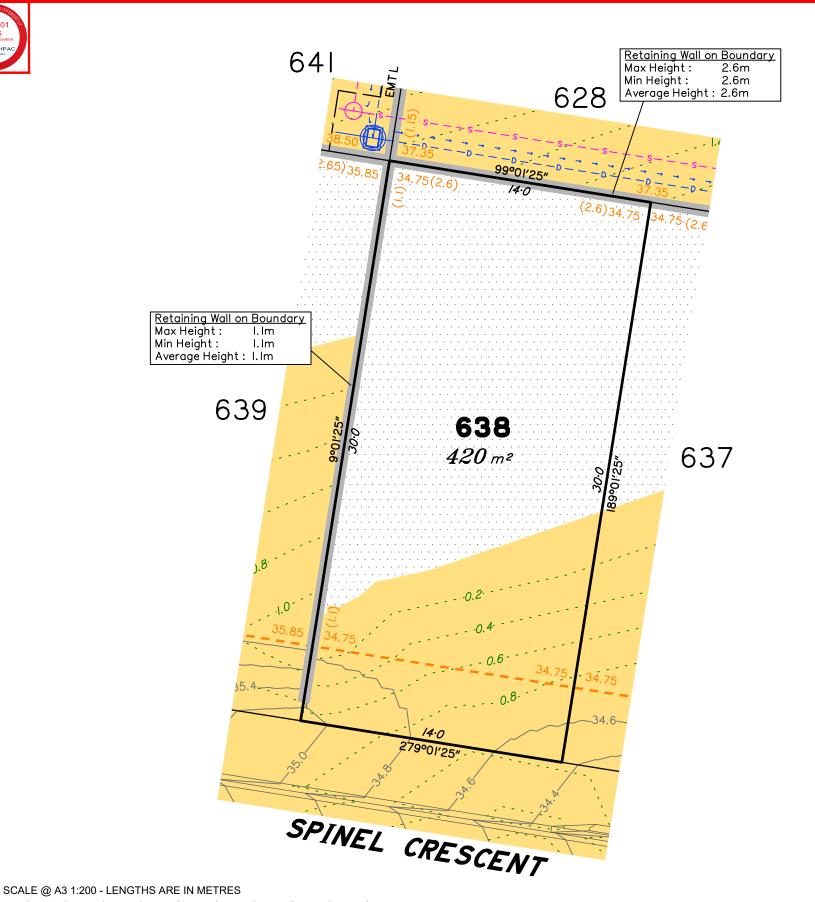

# Disclosure Plan for Proposed Lot 638 on SP332780

Described as part of Lot 5007 on SP327889 Existing Title Reference: 51283423

Locality of Collingwood Park (Ipswich City Council)

Level Datum: AHD der. Origin of Levels: PM203781 RL of Origin: 48.64m Contour Interval: 0.2m

Dwg No. 6777 S 53 DP A 638

■ surveying ■ town planning ● urban design ■ environmental management ■ landscape architecture

Scale @A3 1: 200

This plan has been prepared from preliminary survey plan (SP332780) & engineering plans provided on the 15/06/2022 by Peak Urban Pty Ltd.

Development approval has been received for this subdivision (change application 4280/2015/MAMC/E) from Ipswich City Council (23/03/2022). For updates to this approval, visit www.ipswich.qld.gov.au.

At the time of publication of the original issue of this plan, operational works approval for this lot has not yet been granted.

All fill shall be placed and compacted in a controlled manner so that Level 1 level of responsibility may be achieved and certified as per AS3798-2007.

|          | No. | by  | Date     | Chkd | Description    |
|----------|-----|-----|----------|------|----------------|
| es       | Α   | TBG | 20/06/22 | CU   | Original Issue |
| <u>⇒</u> |     |     |          |      |                |
| ISS      |     |     |          |      |                |
|          |     |     |          |      |                |
|          |     |     |          |      |                |