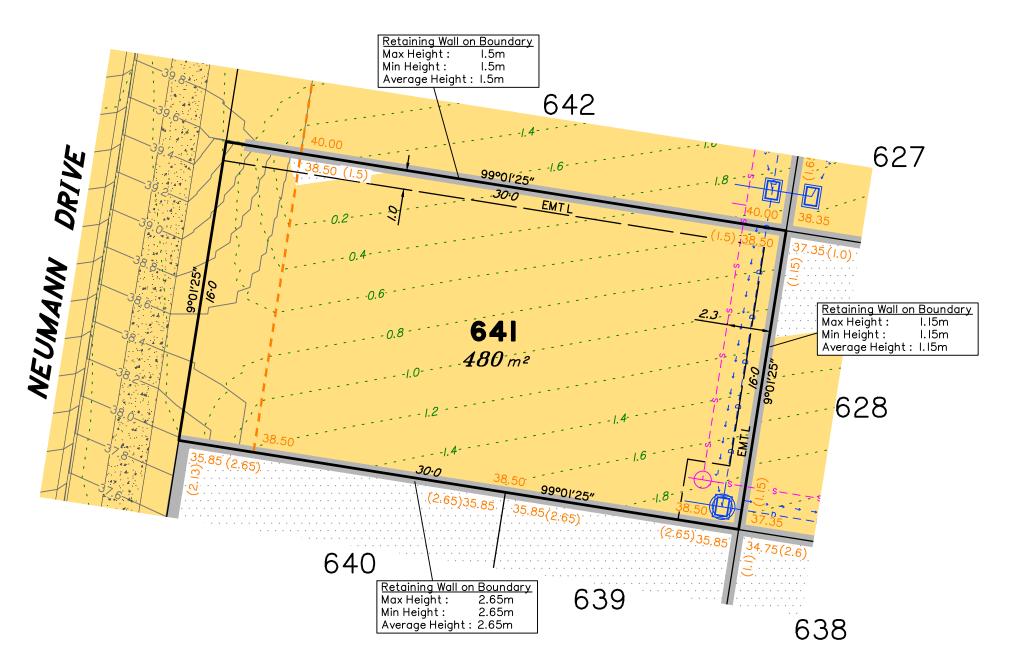

# Disclosure Plan for Proposed Lot 641 on SP332780

Described as part of Lot 5007 on SP327889 Existing Title Reference: 51283423

Locality of Collingwood Park (Ipswich City Council)

Level Datum: AHD der.
Origin of Levels: PM203781
RL of Origin: 48.64m
Contour Interval: 0.2m
Scale @A3 1: 200

Not all items in this legend may be relevant to the lot shown on this plan.

#### NOTES

This plan has been prepared from preliminary survey plan (SP332780) & engineering plans provided on the 15/06/2022 by Peak Urban Pty Ltd.

Development approval has been received for this subdivision (change application 4280/2015/MAMC/E) from Ipswich City Council (23/03/2022). For updates to this approval, visit www.ipswich.qld.gov.au.

At the time of publication of the original issue of this plan, operational works approval for this lot has not yet been granted.

All fill shall be placed and compacted in a controlled manner so that Level 1 level of responsibility may be achieved and certified as per AS3798-2007.

| Issues | No. | by  | Date     | Chkd | Description    |
|--------|-----|-----|----------|------|----------------|
|        | Α   | TBG | 20/06/22 | CU   | Original Issue |
|        |     |     |          |      |                |
|        |     |     |          |      |                |
|        |     |     |          |      |                |
|        |     |     |          |      |                |

Lot 641 contains Easement L on SP332780 for services benefiting Urban Utilities.

| es       | No. | by  | Date     | Chkd | Description    |  |  |  |
|----------|-----|-----|----------|------|----------------|--|--|--|
|          | Α   | TBG | 20/06/22 | CU   | Original Issue |  |  |  |
| <u>⇒</u> |     |     |          |      |                |  |  |  |
| ISS      |     |     |          |      |                |  |  |  |
|          |     |     |          |      |                |  |  |  |
|          |     |     |          |      |                |  |  |  |