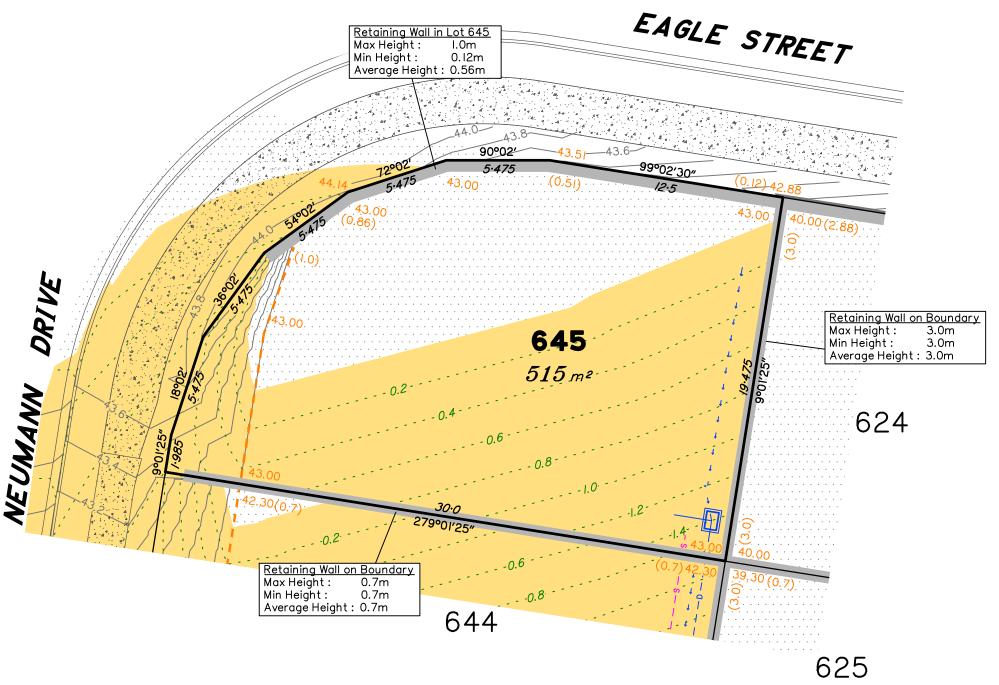

# Disclosure Plan for Proposed Lot 645 on SP332780

Described as part of Lot 5007 on SP327889 Existing Title Reference: 51283423

Locality of Collingwood Park (Ipswich City Council)

Level Datum: AHD der.
Origin of Levels: PM203781
RL of Origin: 48.64m
Contour Interval: 0.2m

Scale @A3 1: 200

## **LEGEND** Area of Cut Area of Fill Finished Surface Contours Depth of Fill Contours Retaining Wall (1.0)(Visible height shown on lower side of wall) Proposed Earthworks Pad Finished Design Surface Level Future Lot Boundary Sewer Line / Manhole Drainage Line / Pit

Not all items in this legend may be relevant to the lot shown on this plan.