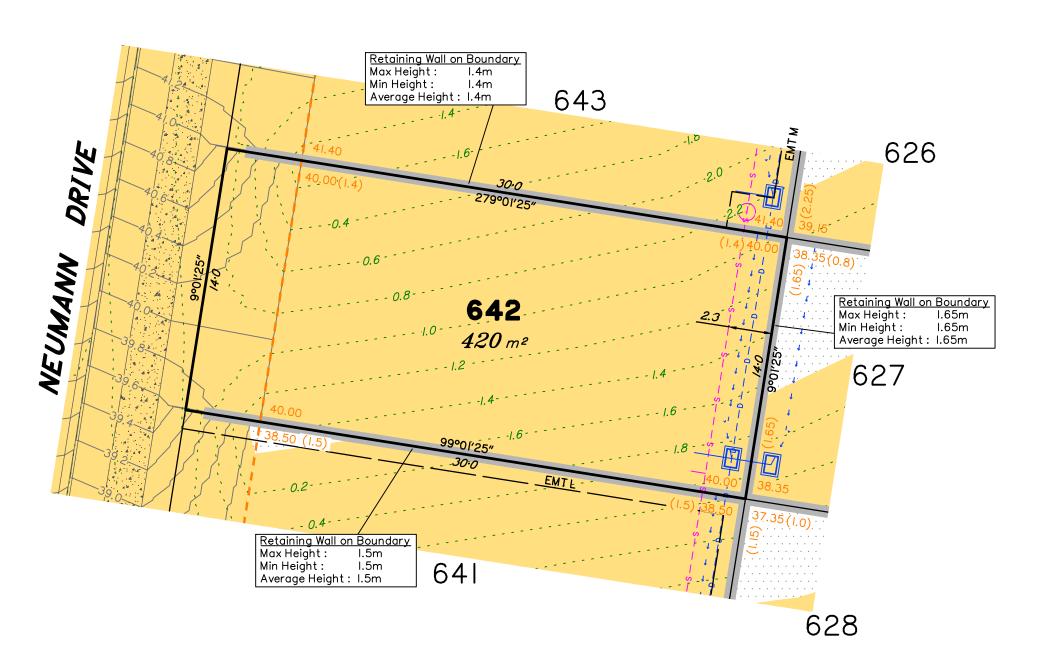

# Disclosure Plan for Proposed Lot 642 on SP332780

Described as part of Lot 5007 on SP327889 Existing Title Reference: 51283423

Locality of Collingwood Park (Ipswich City Council)

Level Datum: AHD der.
Origin of Levels: PM203781
RL of Origin: 48.64m
Contour Interval: 0.2m

Scale @A3 1: 200

This plan has been prepared from preliminary survey plan (SP332780) & engineering plans provided on the 15/06/2022 by Peak Urban Pty Ltd.

Development approval has been received for this subdivision (change application 4280/2015/MAMC/E) from Ipswich City Council (23/03/2022). For updates to this approval, visit www.ipswich.qld.gov.au.

At the time of publication of the original issue of this plan, operational works approval for this lot has not yet been granted.

All fill shall be placed and compacted in a controlled manner so that Level 1 level of responsibility may be achieved and certified as per AS3798-2007.

Lot 643 contains Easement M on SP332780 for services benefiting Urban Utilities.

| Issues | No. | by  | Date     | Chkd | Description    |
|--------|-----|-----|----------|------|----------------|
|        | Α   | TBG | 20/06/22 | CU   | Original Issue |
|        |     |     |          |      |                |
|        |     |     |          |      |                |
|        |     |     |          |      |                |
|        |     |     |          |      |                |