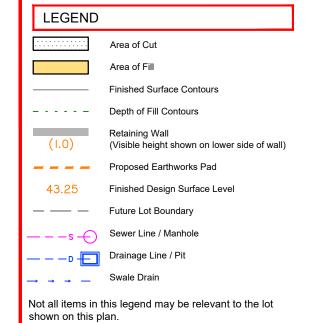

| LEGEND                                |                                                             |
|---------------------------------------|-------------------------------------------------------------|
|                                       | Area of Cut                                                 |
|                                       | Area of Fill                                                |
|                                       | Finished Surface Contours                                   |
|                                       | Depth of Fill Contours                                      |
| (1.0)                                 | Retaining Wall (Visible height shown on lower side of wall) |
|                                       | Proposed Earthworks Pad                                     |
| 43.25                                 | Finished Design Surface Level                               |
|                                       | Future Lot Boundary                                         |
| — — — s —                             | Sewer Line / Manhole                                        |
| — — — D                               | Drainage Line / Pit                                         |
| → → <b>→</b> —                        | Swale Drain                                                 |
| Not all items in the shown on this pl | his legend may be relevant to the lot an.                   |