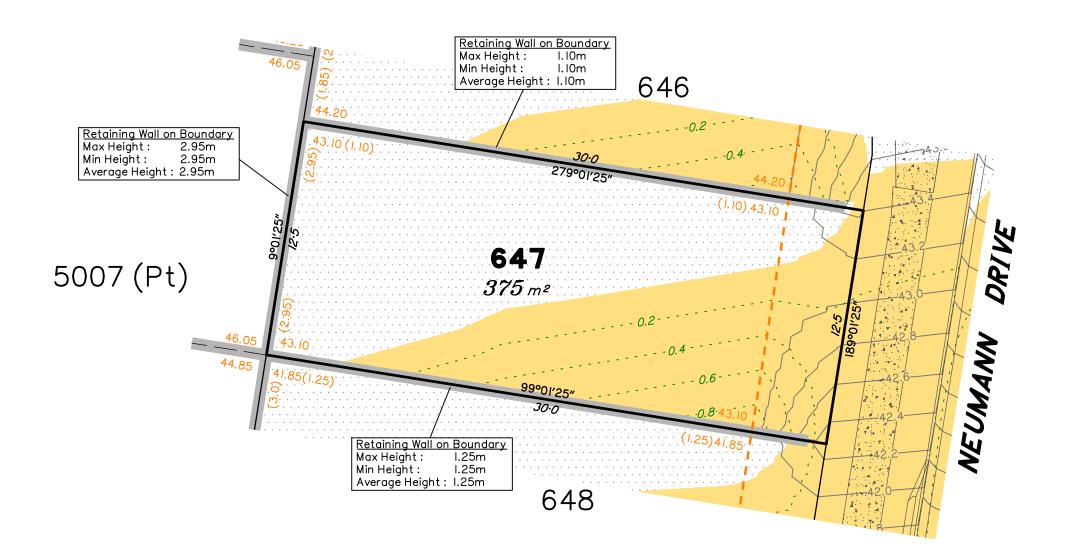

# Disclosure Plan for Proposed Lot 647 on SP332780

Described as part of Lot 5007 on SP327889 Existing Title Reference: 51283423

Locality of Collingwood Park (Ipswich City Council)

Level Datum: AHD der.
Origin of Levels: PM203781
RL of Origin: 48.64m
Contour Interval: 0.2m

Scale @A3 1: 200

This plan has been prepared from preliminary survey plan (SP332780) & engineering plans provided on the 20/02/2023 by Colliers Engineering & Design.

Development approval has been received for this subdivision (change application 4280/2015/MAMC/E) from Ipswich City Council (23/03/2022). For updates to this approval, visit www.ipswich.qld.gov.au.

Operational works approval for this lot has been granted.

All fill shall be placed and compacted in a controlled manner so that Level 1 level of responsibility may be achieved and certified as per AS3798-2007.