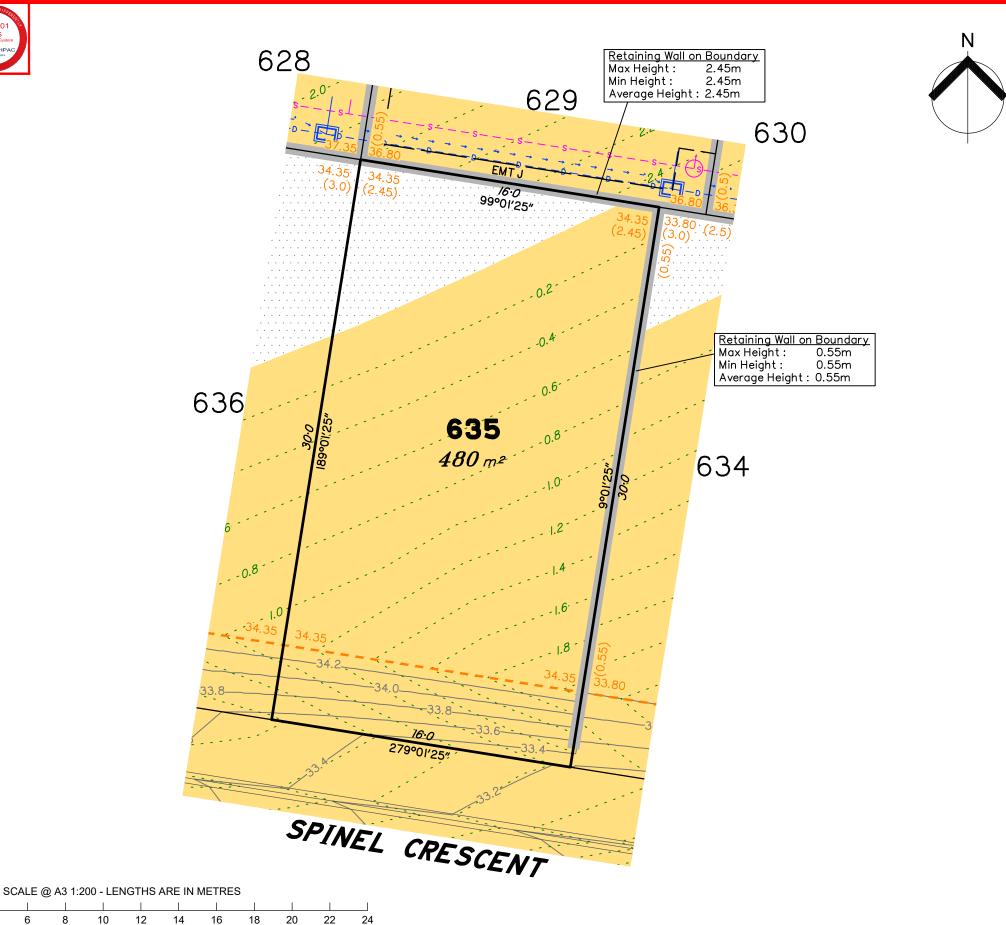

# Disclosure Plan for Proposed Lot 635 on SP332780

Described as part of Lot 5007 on SP327889 Existing Title Reference: 51283423

Locality of Collingwood Park (Ipswich City Council)

Level Datum: AHD der.
Origin of Levels: PM203781
RL of Origin: 48.64m
Contour Interval: 0.2m
Scale @A3 1: 200