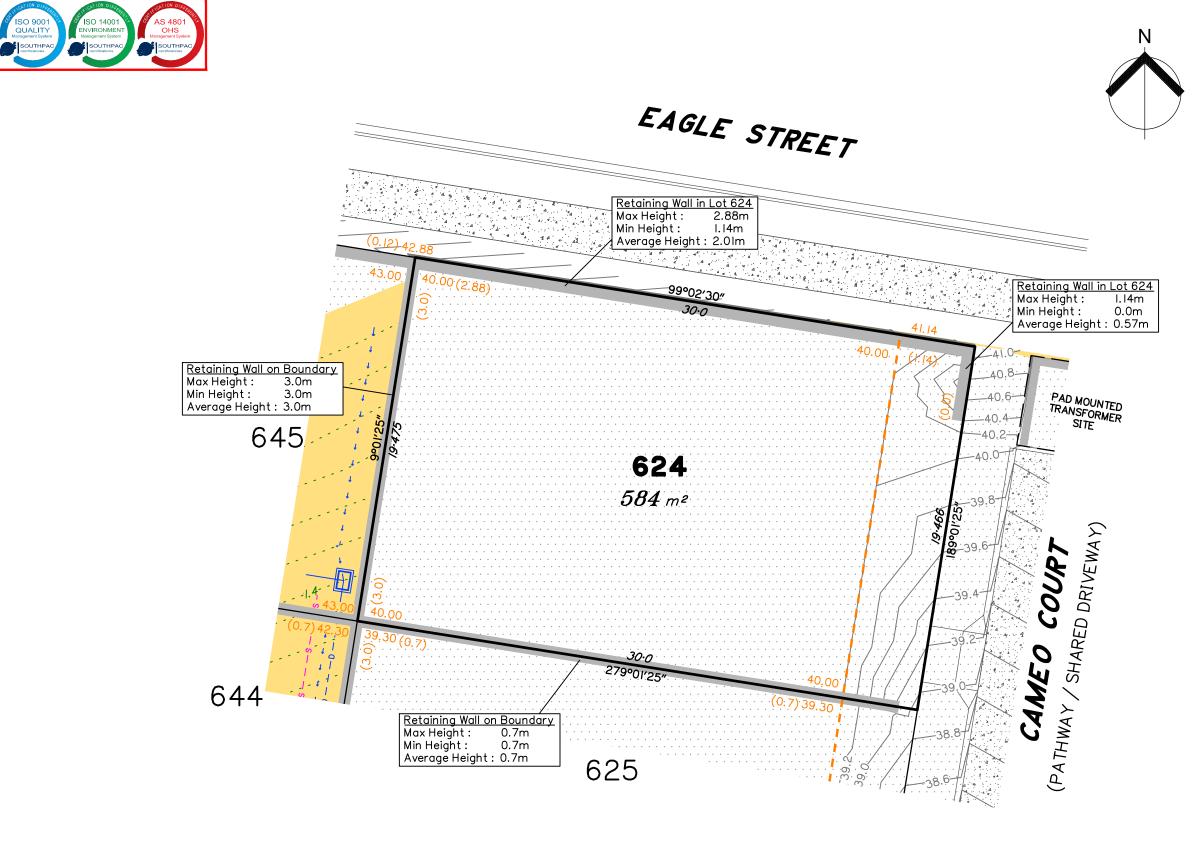

# Disclosure Plan for Proposed Lot 624 on SP332780

Described as part of Lot 5007 on SP327889 Existing Title Reference: 51283423

Locality of Collingwood Park (Ipswich City Council)

Level Datum: AHD der. Origin of Levels: PM203781 RL of Origin: 48.64m Contour Interval: 0.2m Scale @A3 1: 200