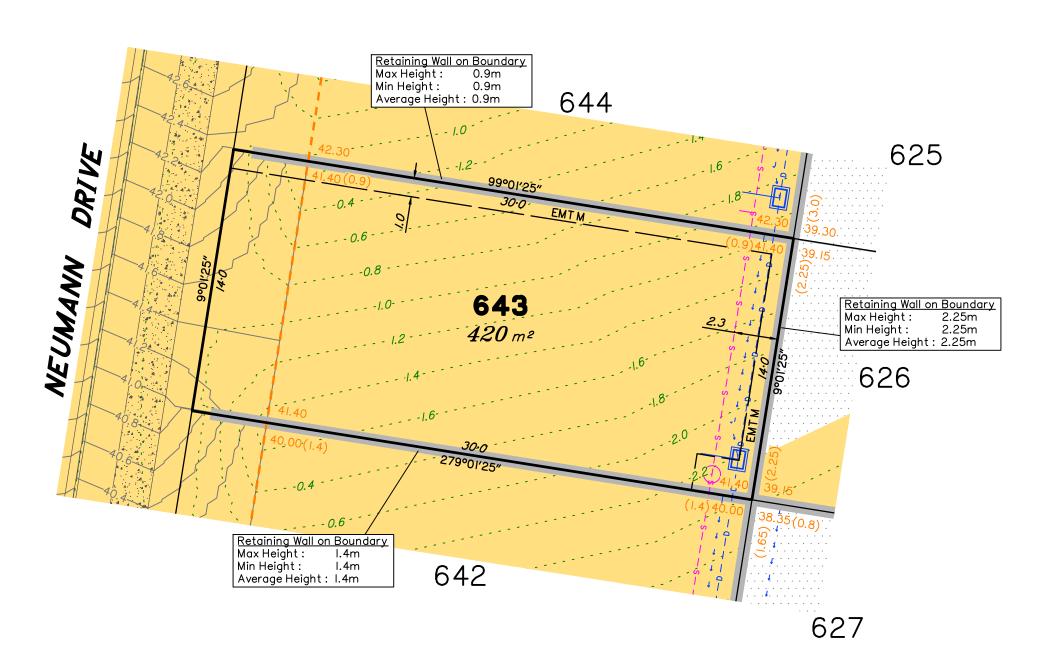

# Disclosure Plan for Proposed Lot 643 on SP332780

Described as part of Lot 5007 on SP327889 Existing Title Reference: 51283423

Locality of Collingwood Park (Ipswich City Council)

Level Datum: AHD der.
Origin of Levels: PM203781
RL of Origin: 48.64m
Contour Interval: 0.2m
Scale @A3 1: 200

Dwg No. 6777 S 53 DP A\_643

surveying of town planning of urban design of environmental management of landscape architecture

This plan has been prepared from preliminary survey plan (SP332780) & engineering plans provided on the 15/06/2022 by Peak Urban Pty Ltd.

Development approval has been received for this subdivision (change application 4280/2015/MAMC/E) from Ipswich City Council (23/03/2022). For updates to this approval, visit www.ipswich.qld.gov.au.

At the time of publication of the original issue of this plan, operational works approval for this lot has not yet been granted.

All fill shall be placed and compacted in a controlled manner so that Level 1 level of responsibility may be achieved and certified as per AS3798-2007.

| Issues | No. | by  | Date     | Chkd | Description    |
|--------|-----|-----|----------|------|----------------|
|        | Α   | TBG | 20/06/22 | CU   | Original Issue |
|        |     |     |          |      |                |
|        |     |     |          |      |                |
|        |     |     |          |      |                |
|        |     |     |          |      |                |