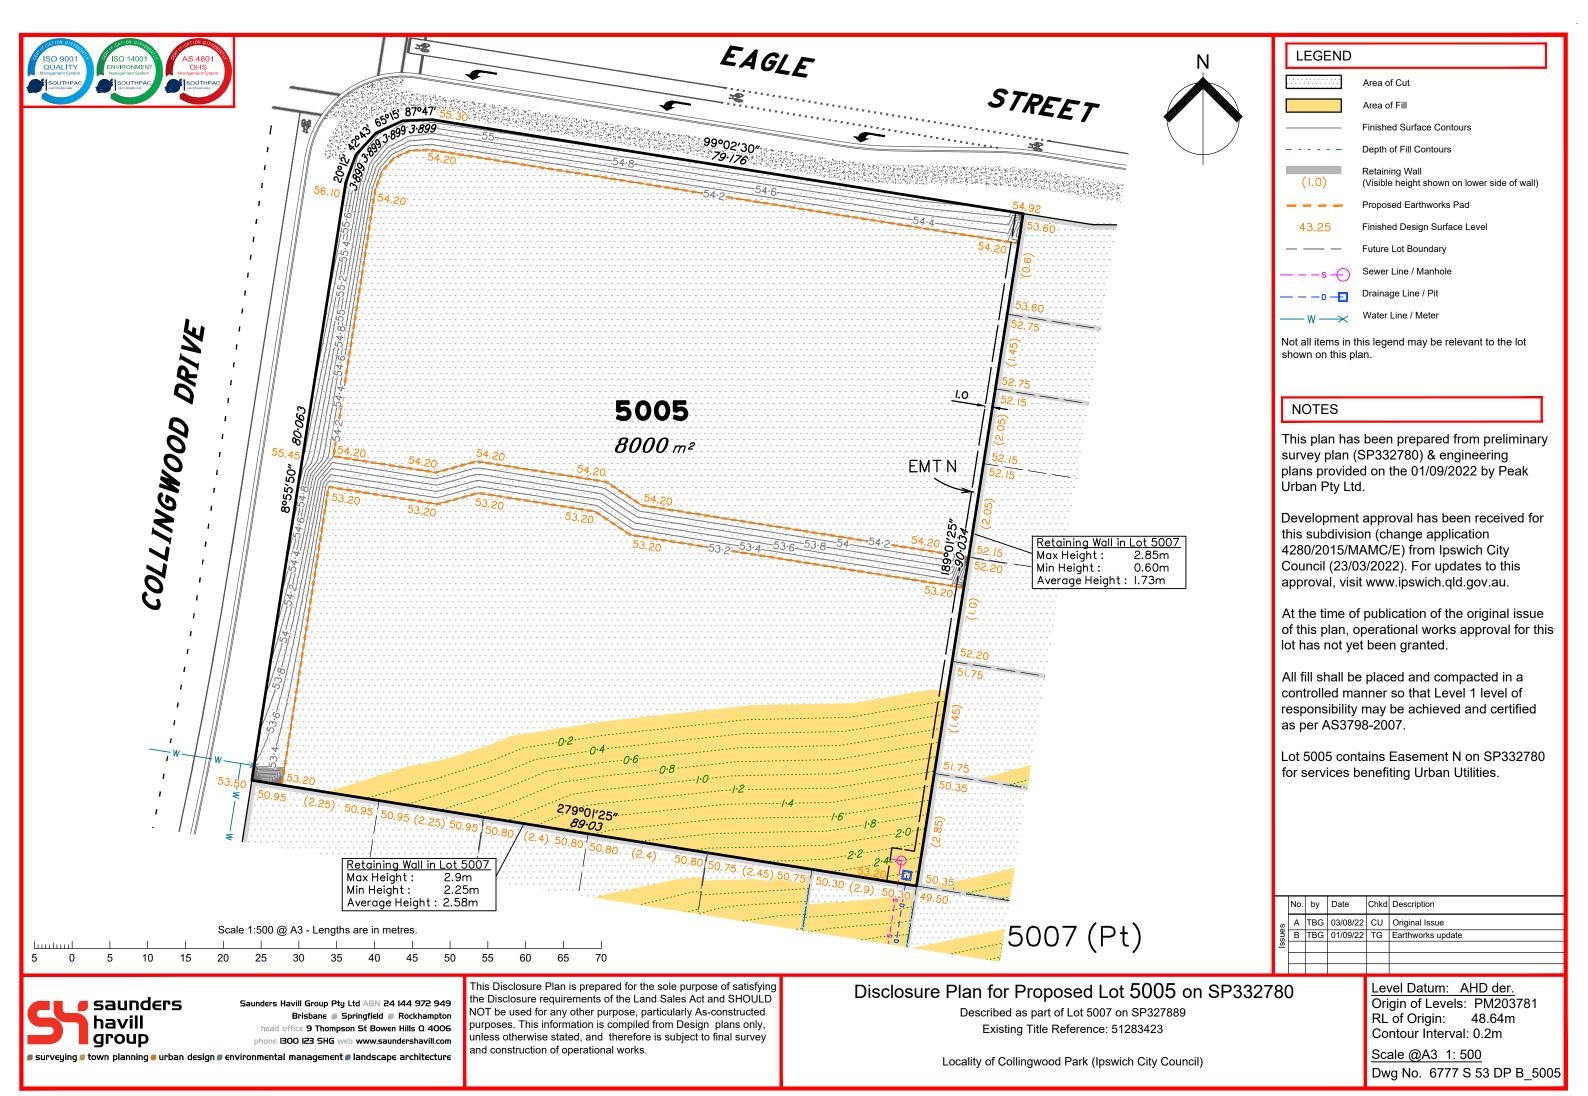

# Disclosure Plan for Proposed Lot 646 on SP332780

Described as part of Lot 5007 on SP331510 Existing Title Reference: 51297324

Locality of Collingwood Park (Ipswich City Council)

Level Datum: AHD der. Origin of Levels: PM203781 RL of Origin: 48.64m Contour Interval: 0.2m