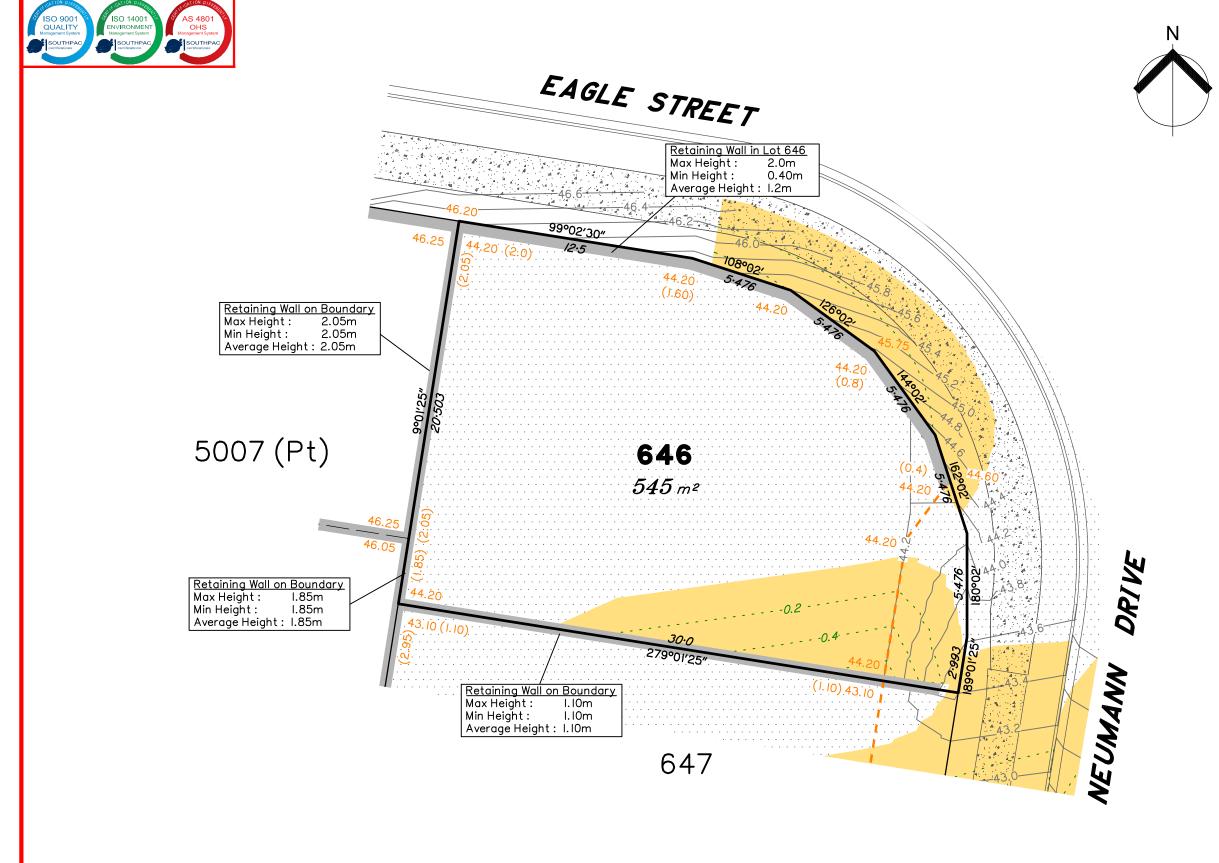

# Disclosure Plan for Proposed Lot 646 on SP332780

Described as part of Lot 5007 on SP331510 Existing Title Reference: 51297324

Locality of Collingwood Park (Ipswich City Council)

Level Datum: AHD der. Origin of Levels: PM203781 RL of Origin: 48.64m Contour Interval: 0.2m

Scale @A3 1: 200

This plan has been prepared from preliminary survey plan (SP332780) & engineering plans provided on the 15/06/2022 by Peak Urban Pty Ltd.

Development approval has been received for this subdivision (change application 4280/2015/MAMC/E) from Ipswich City Council (23/03/2022). For updates to this approval, visit www.ipswich.qld.gov.au.

At the time of publication of the original issue of this plan, operational works approval for this lot has not yet been granted.

All fill shall be placed and compacted in a controlled manner so that Level 1 level of responsibility may be achieved and certified as per AS3798-2007.