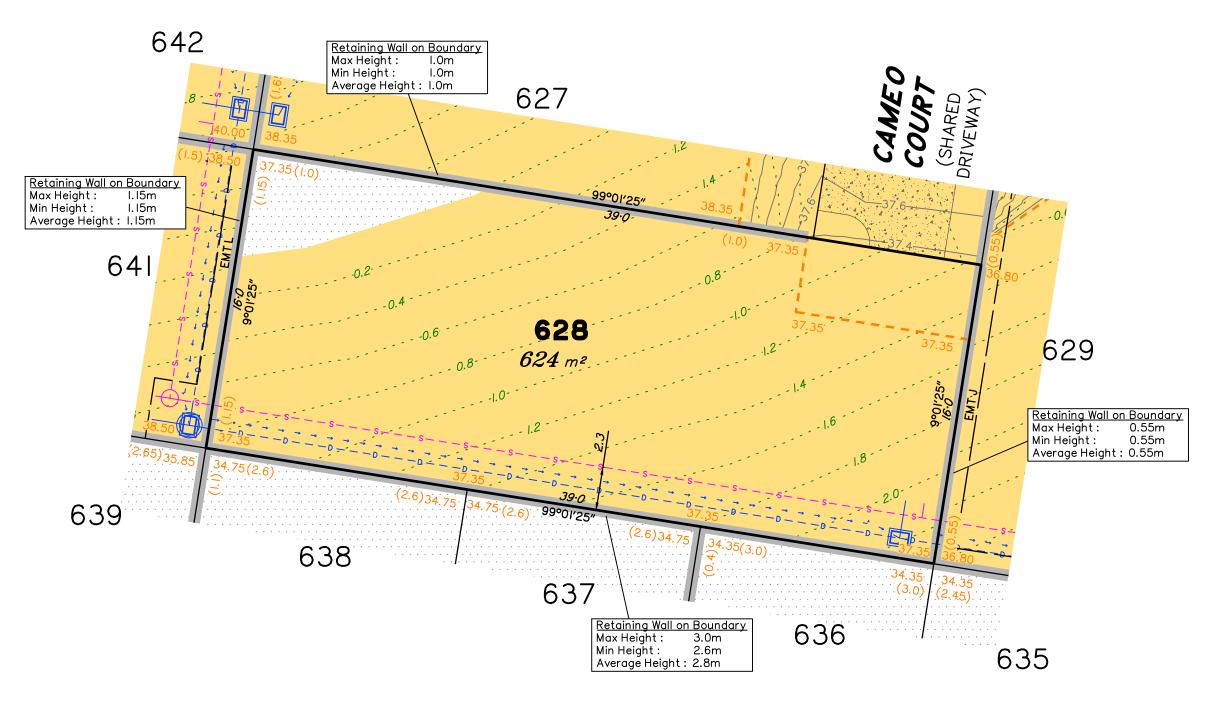

# Disclosure Plan for Proposed Lot 628 on SP332780

Described as part of Lot 5007 on SP327889 Existing Title Reference: 51283423

Locality of Collingwood Park (Ipswich City Council)

Level Datum: AHD der. Origin of Levels: PM203781 RL of Origin: 48.64m Contour Interval: 0.2m

Scale @A3 1: 200

**LEGEND** Area of Cut Area of Fill Finished Surface Contours Depth of Fill Contours Retaining Wall (1.0)(Visible height shown on lower side of wall) Proposed Earthworks Pad Finished Design Surface Level Future Lot Boundary Sewer Line / Manhole Drainage Line / Pit

Not all items in this legend may be relevant to the lot shown on this plan.

#### NOTES

This plan has been prepared from preliminary survey plan (SP332780) & engineering plans provided on the 15/06/2022 by Peak Urban Pty Ltd.

Development approval has been received for this subdivision (change application 4280/2015/MAMC/E) from Ipswich City Council (23/03/2022). For updates to this approval, visit www.ipswich.qld.gov.au.

At the time of publication of the original issue of this plan, operational works approval for this lot has not yet been granted.

All fill shall be placed and compacted in a controlled manner so that Level 1 level of responsibility may be achieved and certified as per AS3798-2007.

Lot 629 contains Easement J on SP332780 for services benefiting Urban Utilities.

|   |          | No. | by  | Date     | Chkd | Description    |
|---|----------|-----|-----|----------|------|----------------|
|   | S        | Α   | TBG | 20/06/22 | CU   | Original Issue |
| ı | senss    |     |     |          |      |                |
|   | <u>8</u> |     |     |          |      |                |
|   |          |     |     |          |      |                |
|   |          |     |     |          |      |                |