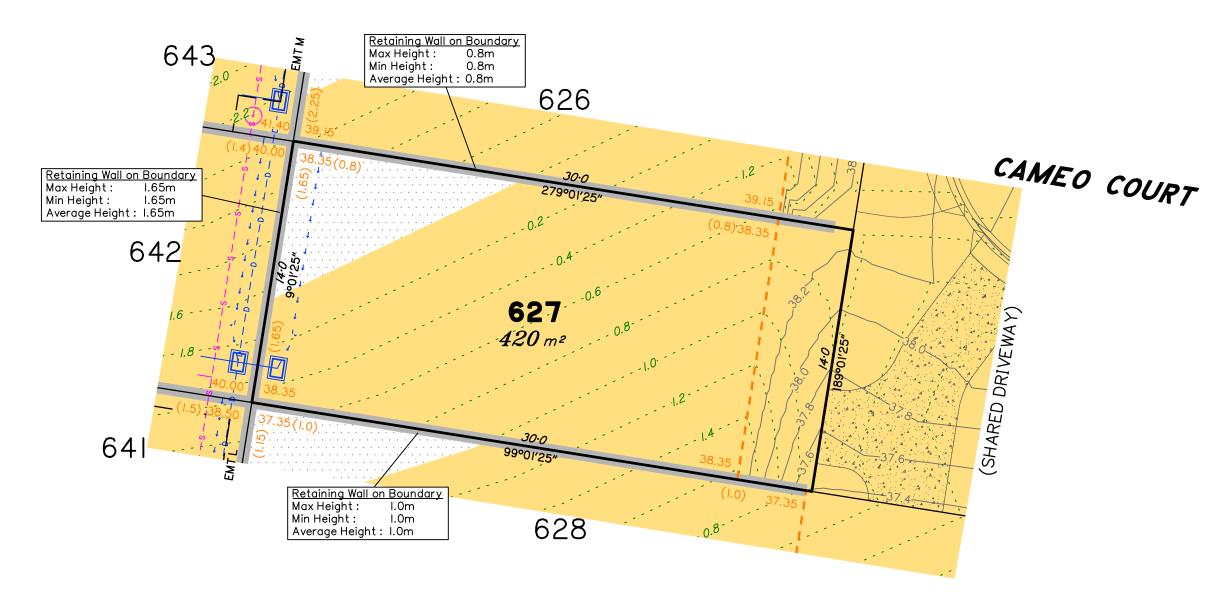

# Disclosure Plan for Proposed Lot 627 on SP332780

Described as part of Lot 5007 on SP327889 Existing Title Reference: 51283423

Locality of Collingwood Park (Ipswich City Council)

Level Datum: AHD der.
Origin of Levels: PM203781
RL of Origin: 48.64m
Contour Interval: 0.2m

Scale @A3 1: 200

■ surveying ■ town planning ■ urban design ■ environmental management ■ landscape architecture

This plan has been prepared from preliminary survey plan (SP332780) & engineering plans provided on the 15/06/2022 by Peak Urban Pty Ltd.