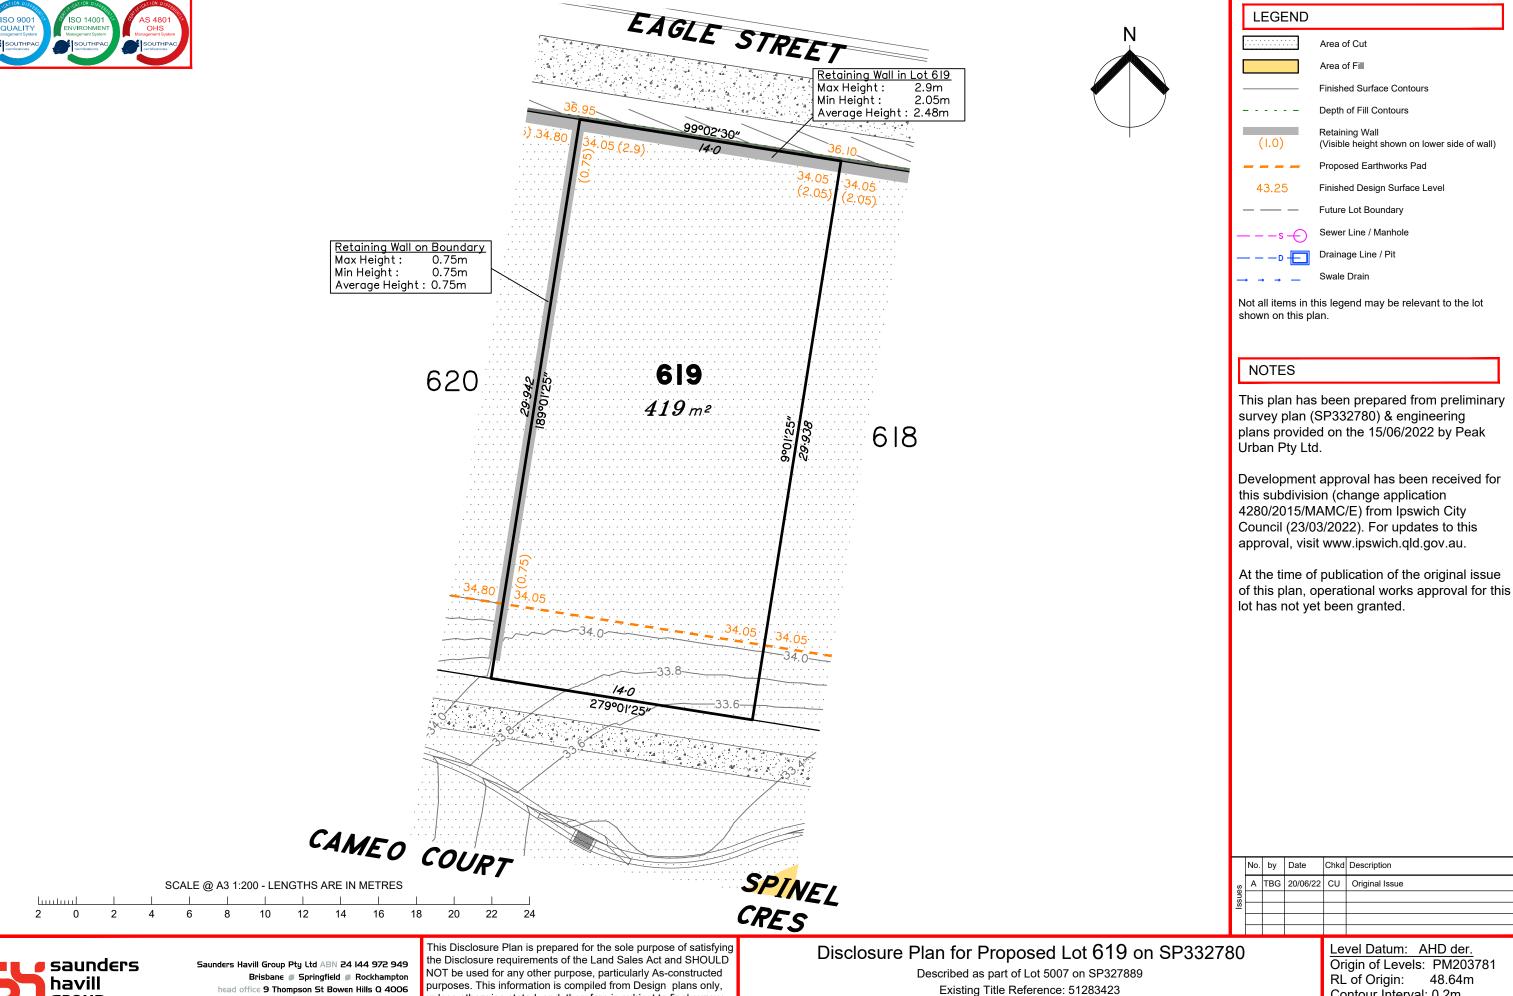

# Disclosure Plan for Proposed Lot 620 on SP332780

Described as part of Lot 5007 on SP327889 Existing Title Reference: 51283423

Locality of Collingwood Park (Ipswich City Council)

Level Datum: AHD der. Origin of Levels: PM203781 RL of Origin: 48.64m Contour Interval: 0.2m

Level Datum: AHD der. Origin of Levels: PM203781 RL of Origin: 48.64m Contour Interval: 0.2m

Scale @A3 1: 200

This plan has been prepared from preliminary survey plan (SP332780) & engineering plans provided on the 15/06/2022 by Peak Urban Pty Ltd.

Development approval has been received for this subdivision (change application 4280/2015/MAMC/E) from Ipswich City Council (23/03/2022). For updates to this approval, visit www.ipswich.qld.gov.au.

At the time of publication of the original issue of this plan, operational works approval for this lot has not yet been granted.