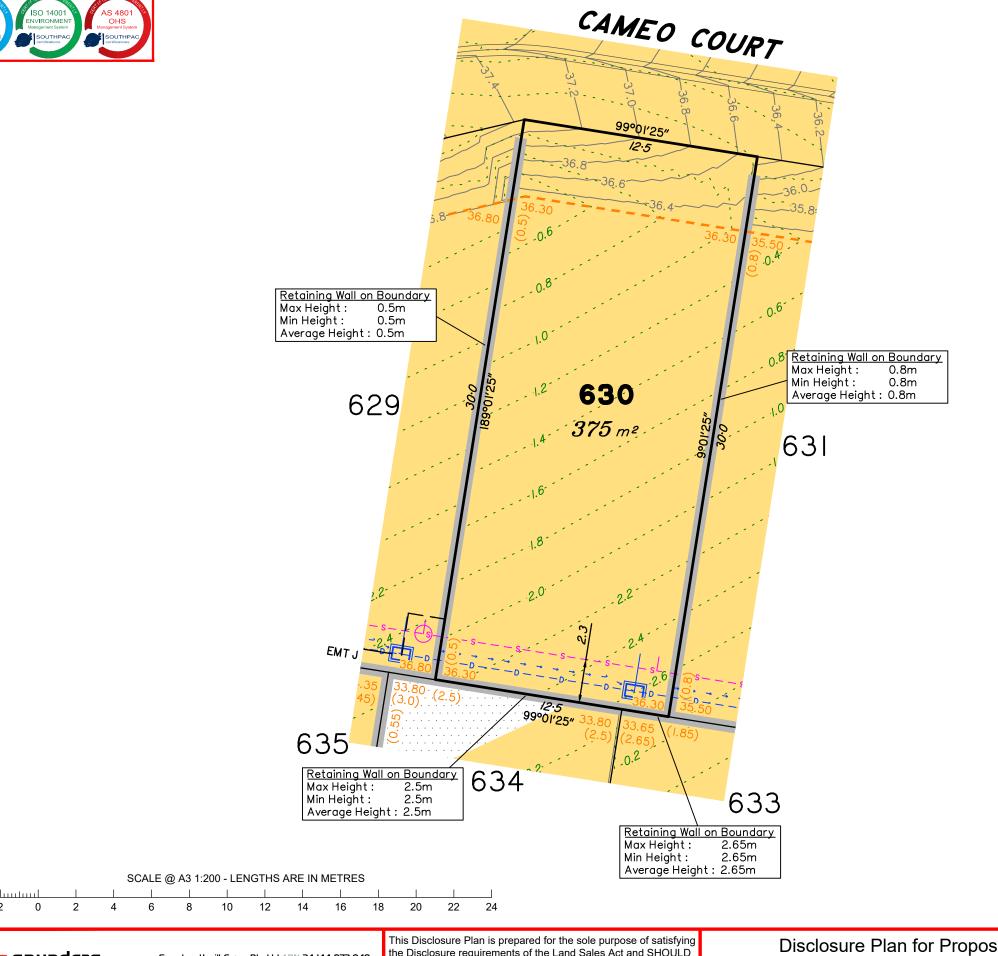

# Disclosure Plan for Proposed Lot 631 on SP332780

Described as part of Lot 5007 on SP331510 Existing Title Reference: 51297324

Locality of Collingwood Park (Ipswich City Council)

Level Datum: AHD der.
Origin of Levels: PM203781
RL of Origin: 48.64m
Contour Interval: 0.2m

Scale @A3 1: 200

# Area of Cut Area of Fill Finished Surface Contours Depth of Fill Contours Retaining Wall (Visible height shown on lower side of wall) Proposed Earthworks Pad 43.25 Finished Design Surface Level Future Lot Boundary Sewer Line / Manhole Drainage Line / Pit

Not all items in this legend may be relevant to the lot shown on this plan.

#### NOTES

This plan has been prepared from preliminary survey plan (SP332780) & engineering plans provided on the 20/02/2023 by Colliers Engineering & Design.

Development approval has been received for this subdivision (change application 4280/2015/MAMC/E) from Ipswich City Council (23/03/2022). For updates to this approval, visit www.ipswich.qld.gov.au.

Operational works approval for this lot has been granted.

All fill shall be placed and compacted in a controlled manner so that Level 1 level of responsibility may be achieved and certified as per AS3798-2007.