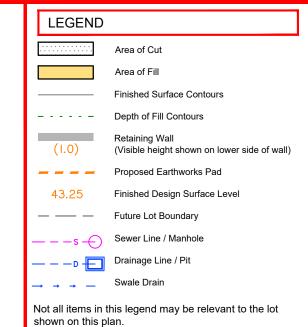

| LEGEND                                |                                                             |
|---------------------------------------|-------------------------------------------------------------|
|                                       | Area of Cut                                                 |
|                                       | Area of Fill                                                |
|                                       | Finished Surface Contours                                   |
|                                       | Depth of Fill Contours                                      |
| (1.0)                                 | Retaining Wall (Visible height shown on lower side of wall) |
|                                       | Proposed Earthworks Pad                                     |
| 43.25                                 | Finished Design Surface Level                               |
|                                       | Future Lot Boundary                                         |
| — — — s —                             | Sewer Line / Manhole                                        |
| — — — D                               | Drainage Line / Pit                                         |
| → → <b>→</b> —                        | Swale Drain                                                 |
| Not all items in the shown on this pl | his legend may be relevant to the lot an.                   |