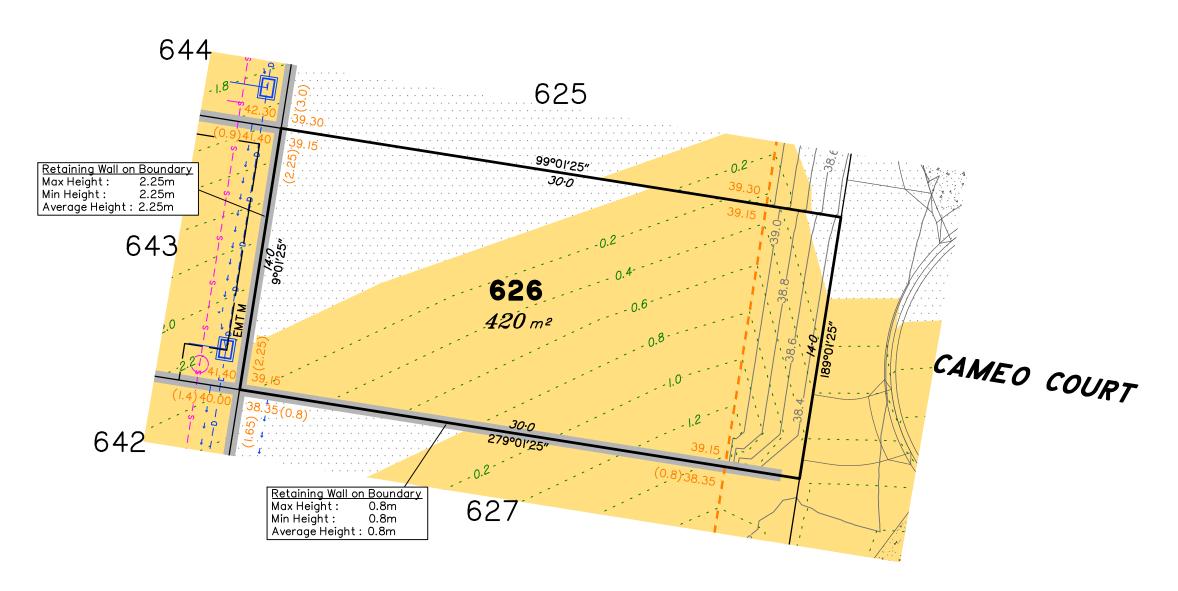

# Disclosure Plan for Proposed Lot 626 on SP332780

Described as part of Lot 5007 on SP327889 Existing Title Reference: 51283423

Locality of Collingwood Park (Ipswich City Council)

Level Datum: AHD der. Origin of Levels: PM203781 RL of Origin: 48.64m Contour Interval: 0.2m

Scale @A3 1: 200 Dwg No. 6777 S 53 DP A 626

■ surveying ■ town planning ● urban design ■ environmental management ■ landscape architecture

shown on this plan.

This plan has been prepared from preliminary survey plan (SP332780) & engineering plans provided on the 15/06/2022 by Peak Urban Pty Ltd.