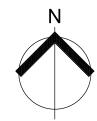

# Disclosure Plan for Proposed Lot 622 on SP332780

Described as part of Lot 5007 on SP327889 Existing Title Reference: 51283423

Locality of Collingwood Park (Ipswich City Council)

Level Datum: AHD der. Origin of Levels: PM203781 RL of Origin: 48.64m Contour Interval: 0.2m Scale @A3 1: 200

LEGEND Area of Cut Area of Fill Finished Surface Contours Depth of Fill Contours Retaining Wall (1.0)(Visible height shown on lower side of wall) Proposed Earthworks Pad Finished Design Surface Level Future Lot Boundary Sewer Line / Manhole Drainage Line / Pit

Not all items in this legend may be relevant to the lot

All fill shall be placed and compacted in a controlled manner so that Level 1 level of responsibility may be achieved and certified as per AS3798-2007.

Parts of Lot 622 are subject to areas of fill less than 0.2m in depth.