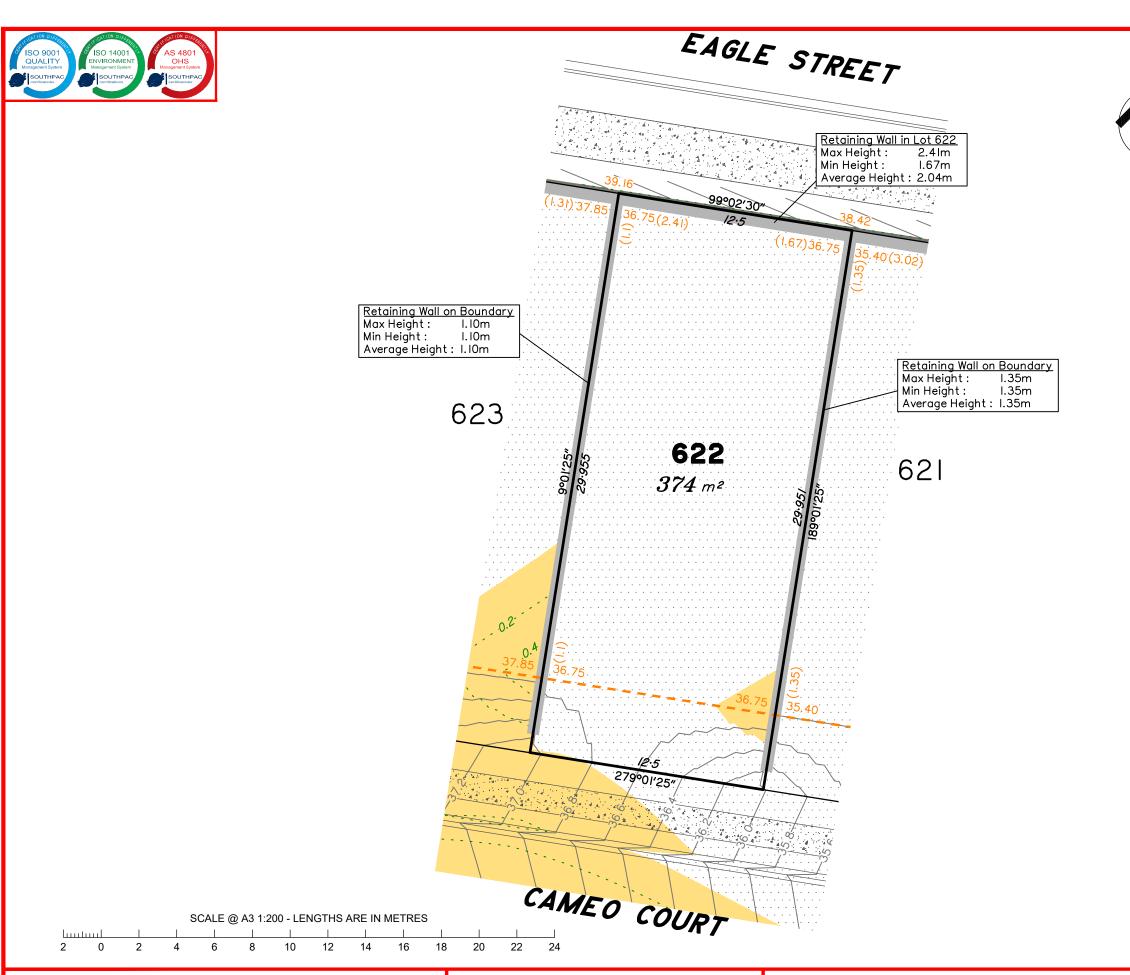

# Disclosure Plan for Proposed Lot 623 on SP332780

Described as part of Lot 5007 on SP327889 Existing Title Reference: 51283423

Locality of Collingwood Park (Ipswich City Council)

Level Datum: AHD der. Origin of Levels: PM203781 RL of Origin: 48.64m Contour Interval: 0.2m Scale @A3 1: 200

### LEGEND Area of Cut Area of Fill Finished Surface Contours Depth of Fill Contours Retaining Wall (1.0)(Visible height shown on lower side of wall) Proposed Earthworks Pad 43.25 Finished Design Surface Level Future Lot Boundary Sewer Line / Manhole

Not all items in this legend may be relevant to the lot shown on this plan.

Drainage Line / Pit