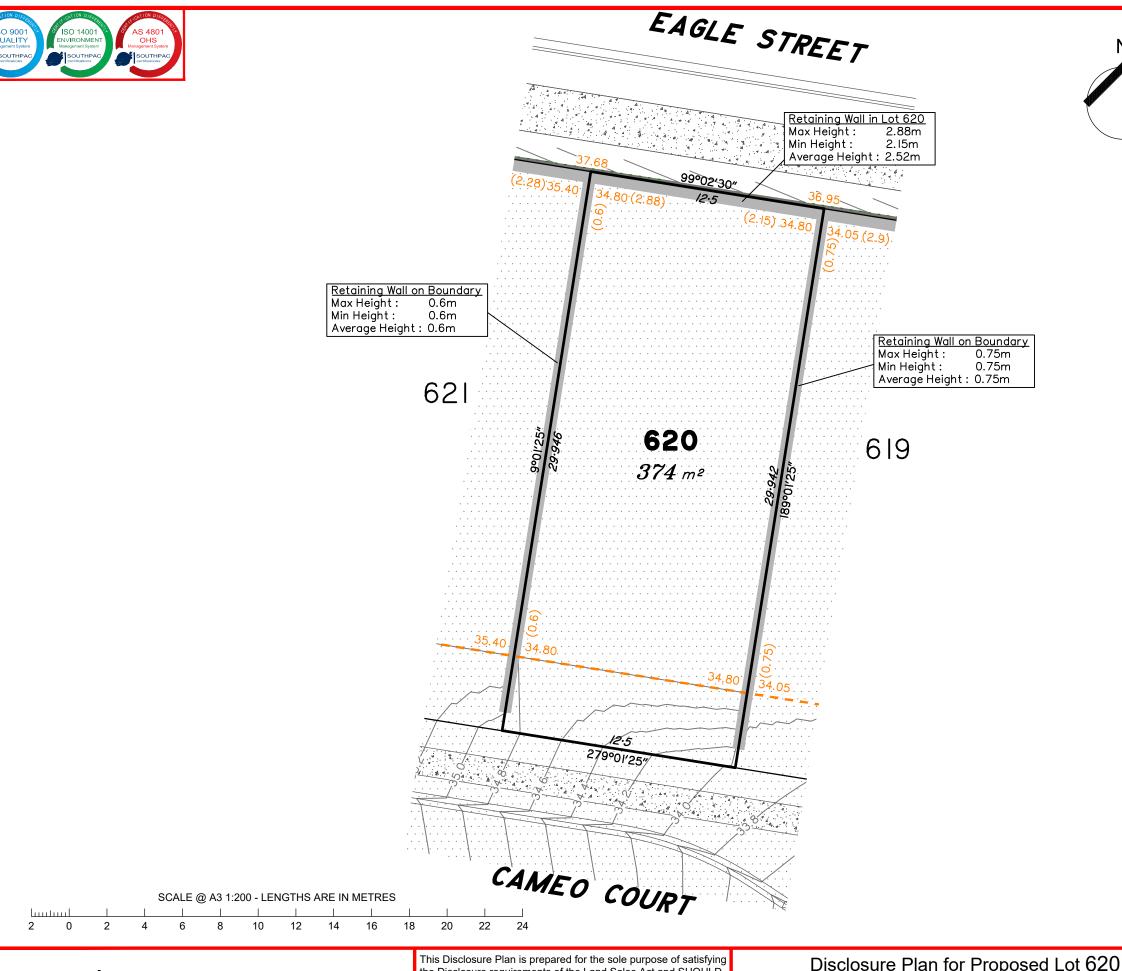

# Disclosure Plan for Proposed Lot 621 on SP332780

Described as part of Lot 5007 on SP327889 Existing Title Reference: 51283423

Locality of Collingwood Park (Ipswich City Council)

Level Datum: AHD der. Origin of Levels: PM203781 RL of Origin: 48.64m Contour Interval: 0.2m