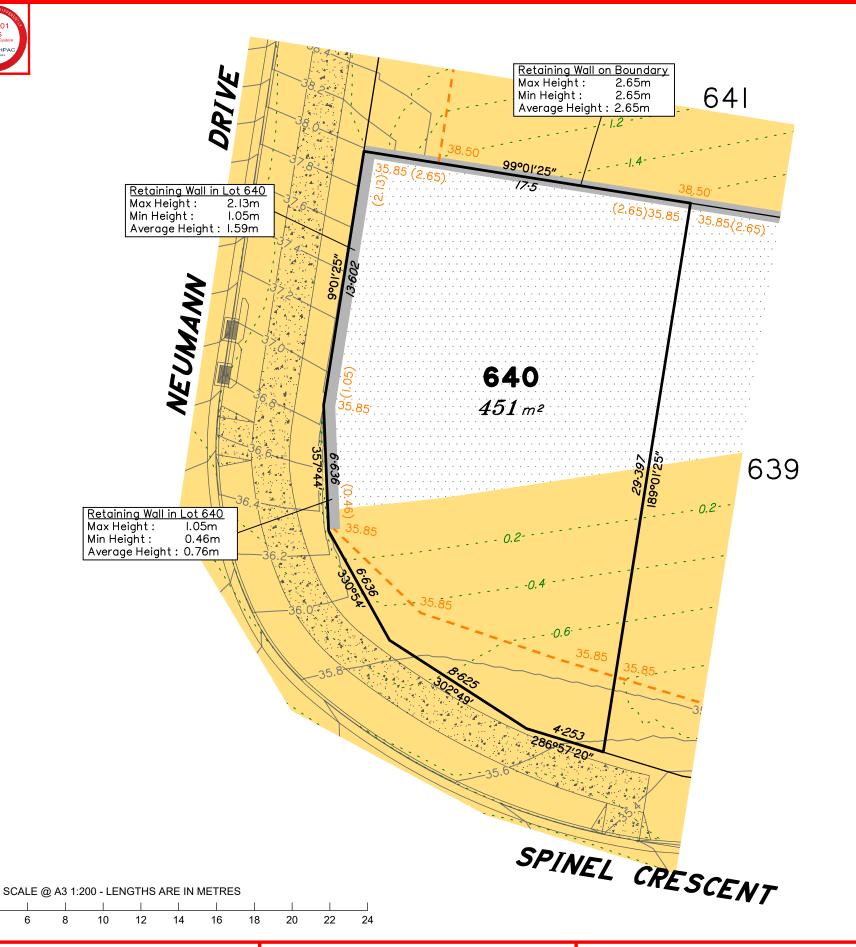

# Disclosure Plan for Proposed Lot 640 on SP332780

Described as part of Lot 5007 on SP327889 Existing Title Reference: 51283423

Locality of Collingwood Park (Ipswich City Council)

Level Datum: AHD der. Origin of Levels: PM203781 RL of Origin: 48.64m Contour Interval: 0.2m Scale @A3 1: 200

Not all items in this legend may be relevant to the lot shown on this plan.

#### NOTES

This plan has been prepared from preliminary survey plan (SP332780) & engineering plans provided on the 15/06/2022 by Peak Urban Pty Ltd.

Development approval has been received for this subdivision (change application 4280/2015/MAMC/E) from Ipswich City Council (23/03/2022). For updates to this approval, visit www.ipswich.qld.gov.au.

At the time of publication of the original issue of this plan, operational works approval for this lot has not yet been granted.

All fill shall be placed and compacted in a controlled manner so that Level 1 level of responsibility may be achieved and certified as per AS3798-2007.