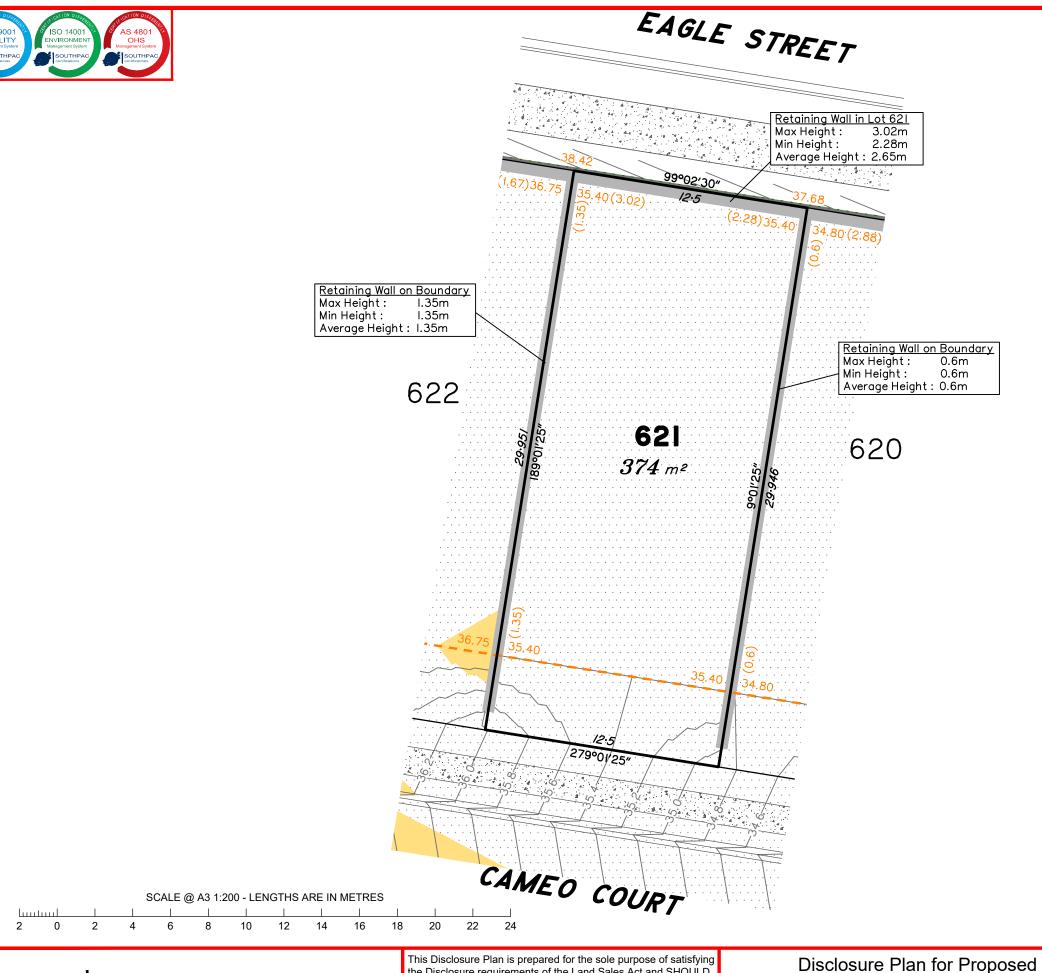

# Disclosure Plan for Proposed Lot 621 on SP332780

Described as part of Lot 5007 on SP327889 Existing Title Reference: 51283423

Locality of Collingwood Park (Ipswich City Council)

Level Datum: AHD der. Origin of Levels: PM203781 RL of Origin: 48.64m Contour Interval: 0.2m

Scale @A3 1: 200

| LEGEND         |                                                                |
|----------------|----------------------------------------------------------------|
|                | Area of Cut                                                    |
|                | Area of Fill                                                   |
|                | Finished Surface Contours                                      |
|                | Depth of Fill Contours                                         |
| (1.0)          | Retaining Wall<br>(Visible height shown on lower side of wall) |
|                | Proposed Earthworks Pad                                        |
| 43.25          | Finished Design Surface Level                                  |
|                | Future Lot Boundary                                            |
| — — — s —      | Sewer Line / Manhole                                           |
| — — — D        | Drainage Line / Pit                                            |
| <b>→ → → −</b> | Swale Drain                                                    |

shown on this plan.

This plan has been prepared from preliminary survey plan (SP332780) & engineering plans provided on the 15/06/2022 by Peak Urban Pty Ltd.

Not all items in this legend may be relevant to the lot