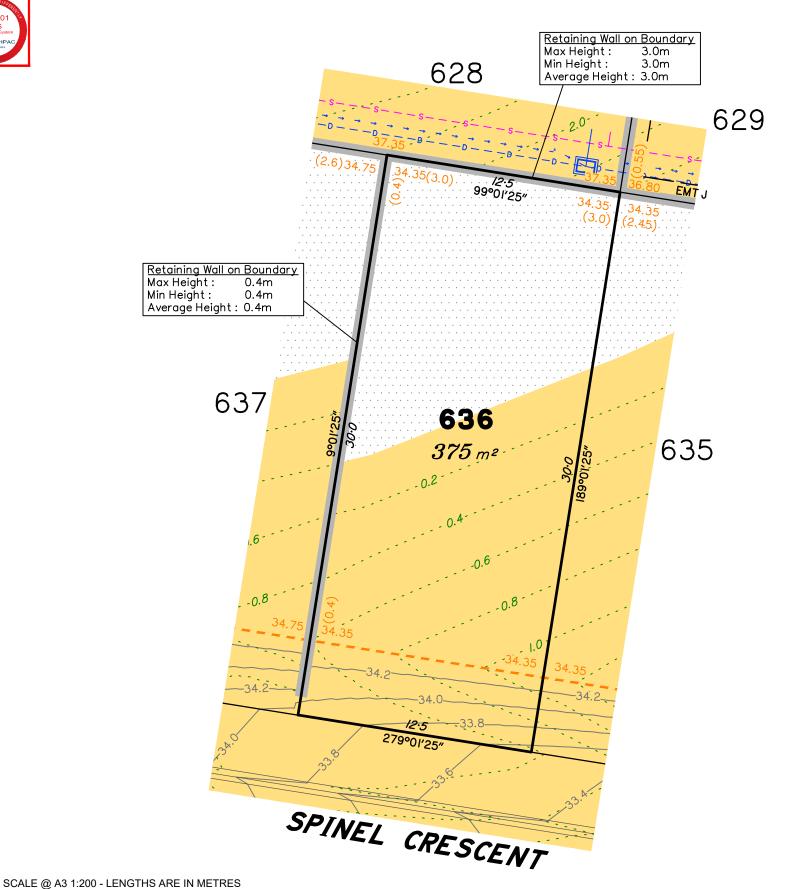

# Disclosure Plan for Proposed Lot 636 on SP332780

Described as part of Lot 5007 on SP327889 Existing Title Reference: 51283423

Locality of Collingwood Park (Ipswich City Council)

Level Datum: AHD der.
Origin of Levels: PM203781
RL of Origin: 48.64m
Contour Interval: 0.2m

Scale @A3 1: 200

This plan has been prepared from preliminary survey plan (SP332780) & engineering plans provided on the 15/06/2022 by Peak Urban Pty Ltd.

Development approval has been received for this subdivision (change application 4280/2015/MAMC/E) from Ipswich City Council (23/03/2022). For updates to this approval, visit www.ipswich.qld.gov.au.

At the time of publication of the original issue of this plan, operational works approval for this lot has not yet been granted.

All fill shall be placed and compacted in a controlled manner so that Level 1 level of responsibility may be achieved and certified as per AS3798-2007.

Lot 629 contains Easement J on SP332780 for services benefiting Urban Utilities.

|   |          | No. | by  | Date     | Chkd | Description    |
|---|----------|-----|-----|----------|------|----------------|
|   | S        | Α   | TBG | 20/06/22 | CU   | Original Issue |
| ı | senss    |     |     |          |      |                |
|   | <u>8</u> |     |     |          |      |                |
|   |          |     |     |          |      |                |
|   |          |     |     |          |      |                |