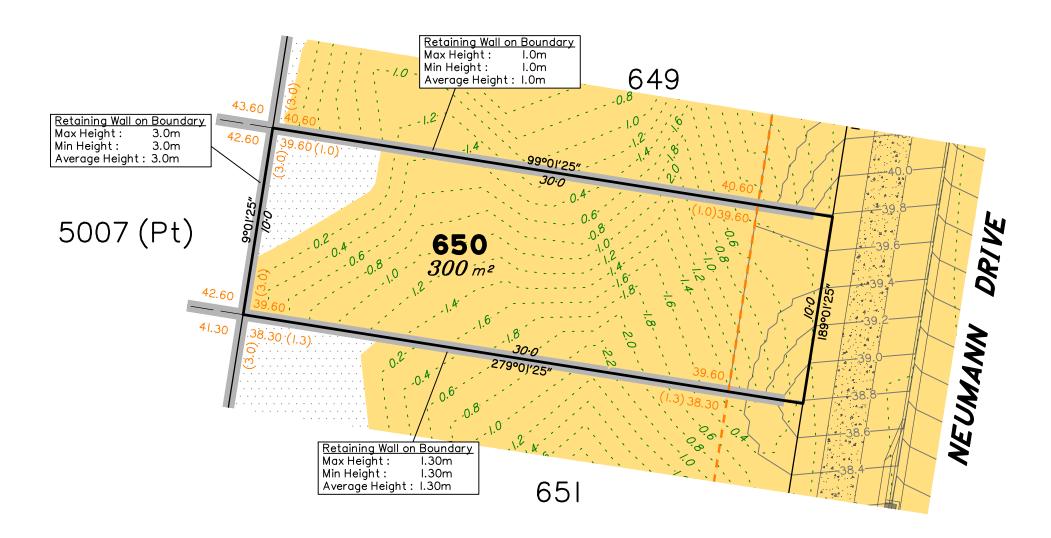

# Disclosure Plan for Proposed Lot 650 on SP332780

Described as part of Lot 5007 on SP331510 Existing Title Reference: 51297324

Locality of Collingwood Park (Ipswich City Council)

Level Datum: AHD der. Origin of Levels: PM203781 RL of Origin: 48.64m Contour Interval: 0.2m

Scale @A3 1: 200

This plan has been prepared from preliminary survey plan (SP332780) & engineering plans provided on the 15/06/2022 by Peak Urban Pty Ltd.

Development approval has been received for this subdivision (change application 4280/2015/MAMC/E) from Ipswich City Council (23/03/2022). For updates to this approval, visit www.ipswich.qld.gov.au.

At the time of publication of the original issue of this plan, operational works approval for this lot has not yet been granted.

All fill shall be placed and compacted in a controlled manner so that Level 1 level of responsibility may be achieved and certified as per AS3798-2007.

| Issues | No. | by  | Date     | Chkd | Description    |
|--------|-----|-----|----------|------|----------------|
|        | Α   | TBG | 20/06/22 | CU   | Original Issue |
|        |     |     |          |      |                |
|        |     |     |          |      |                |
|        |     |     |          |      |                |
|        |     |     |          |      |                |

Saunders Havill Group Pty Ltd ABN 24 I44 972 949
Brisbane Springfield Rockhampton
head office 9 Thompson St Bowen Hills Q 4006
phone I300 I23 SHG web www.saundershavill.com

SCALE @ A3 1:200 - LENGTHS ARE IN METRES

This Disclosure Plan is prepared for the sole purpose of satisfying the Disclosure requirements of the Land Sales Act and SHOULD NOT be used for any other purpose, particularly As-constructed purposes. This information is compiled from Design plans only, unless otherwise stated, and therefore is subject to final survey and construction of operational works.