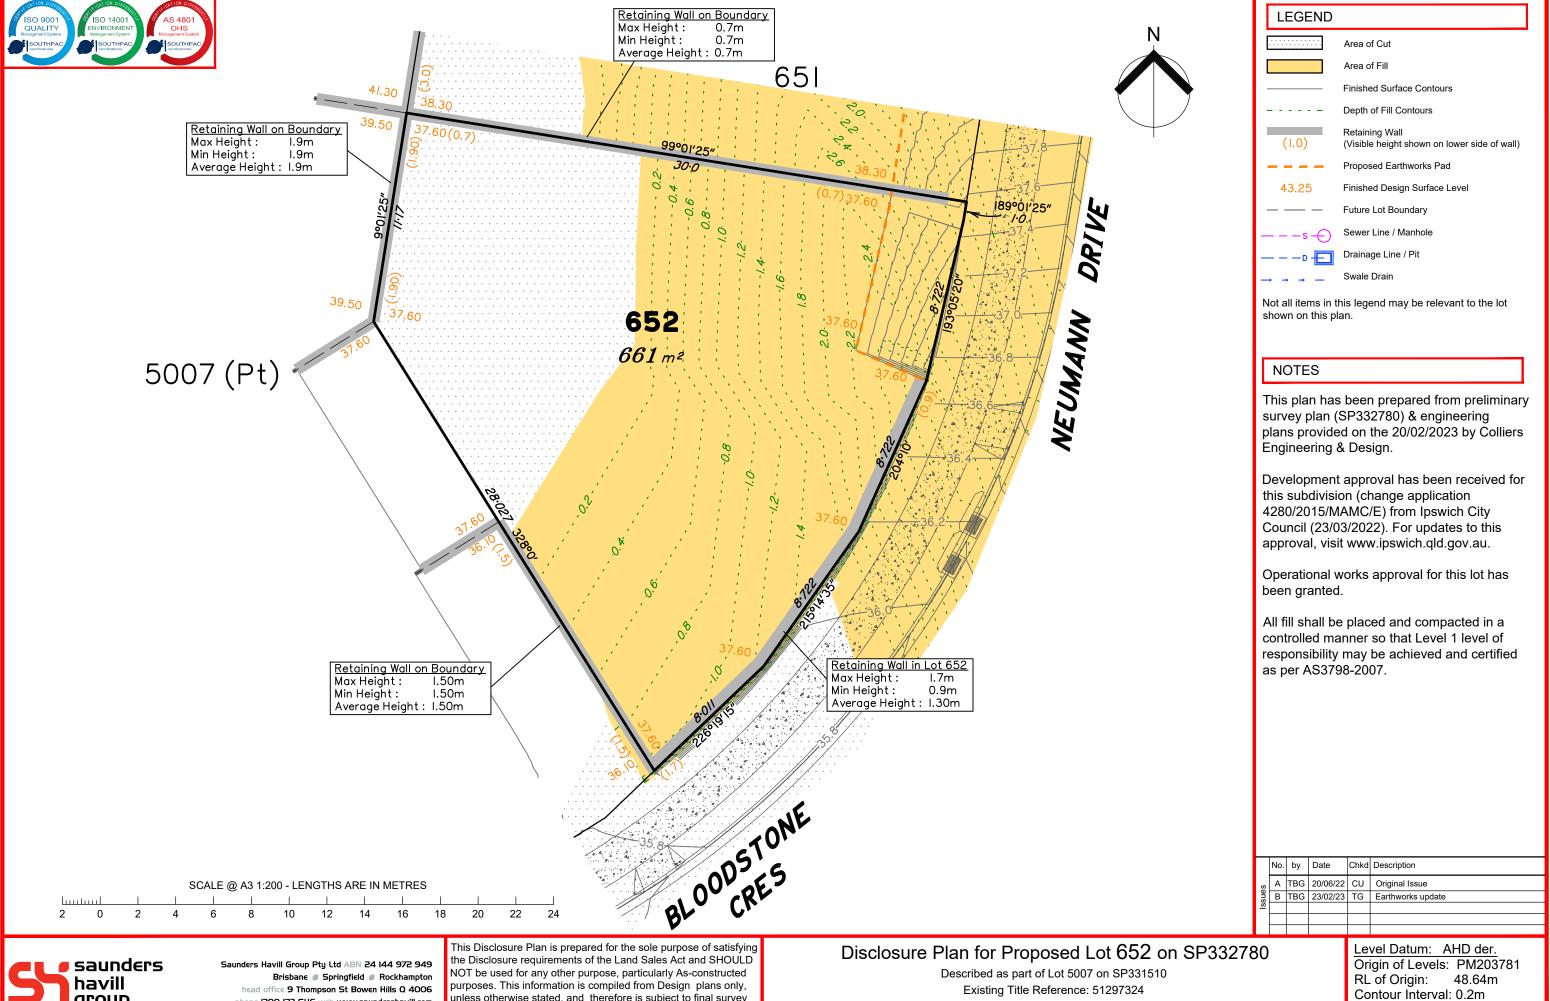

Scale @A3 1: 200

This plan has been prepared from preliminary survey plan (SP332780) & engineering plans provided on the 20/02/2023 by Colliers Engineering & Design.

Development approval has been received for this subdivision (change application 4280/2015/MAMC/E) from Ipswich City Council (23/03/2022). For updates to this approval, visit www.ipswich.qld.gov.au.

Operational works approval for this lot has been granted.

All fill shall be placed and compacted in a controlled manner so that Level 1 level of responsibility may be achieved and certified as per AS3798-2007.

|   |          | No. | by  | Date     | Chkd | Description       |
|---|----------|-----|-----|----------|------|-------------------|
| ı | S        | Α   | TBG | 20/06/22 | CU   | Original Issue    |
| ı | senss    | В   | TBG | 23/02/23 | TG   | Earthworks update |
|   | <u>s</u> |     |     |          |      |                   |
|   |          |     |     |          |      |                   |