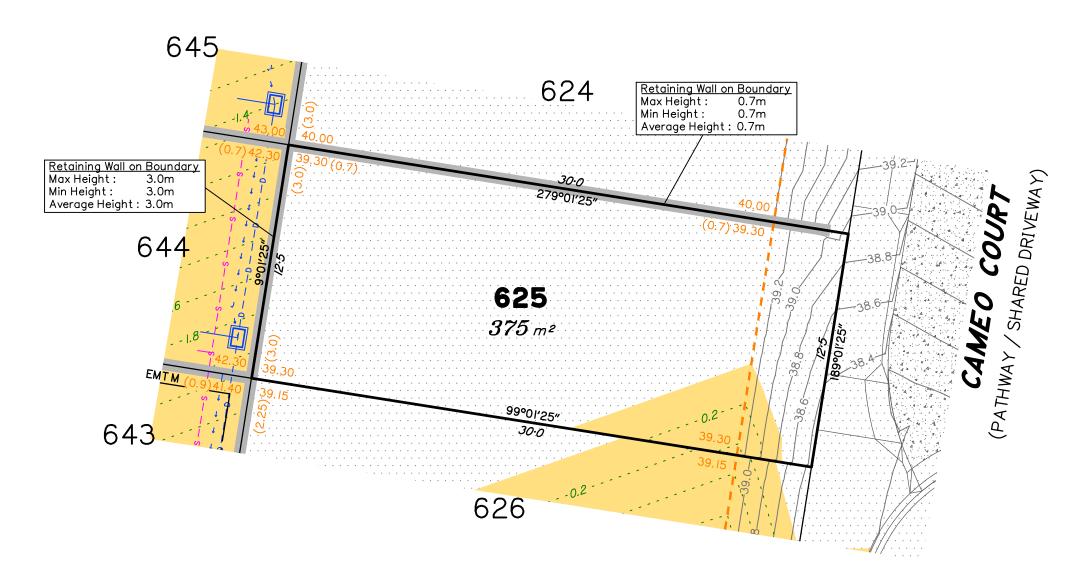

# Disclosure Plan for Proposed Lot 625 on SP332780

Described as part of Lot 5007 on SP327889 Existing Title Reference: 51283423

Locality of Collingwood Park (Ipswich City Council)

Level Datum: AHD der.
Origin of Levels: PM203781
RL of Origin: 48.64m
Contour Interval: 0.2m
Scale @A3 1: 200