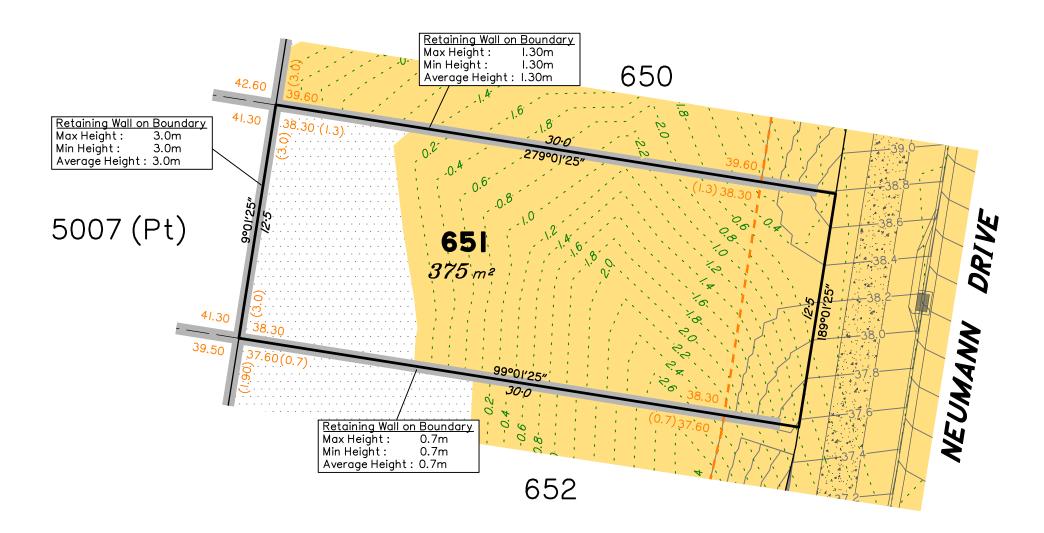

# Disclosure Plan for Proposed Lot 651 on SP332780

Described as part of Lot 5007 on SP327889 Existing Title Reference: 51283423

Locality of Collingwood Park (Ipswich City Council)

Level Datum: AHD der.
Origin of Levels: PM203781
RL of Origin: 48.64m
Contour Interval: 0.2m
Scale @A3 1: 200

Dwg No. 6777 S 53 DP A\_651

surveying of town planning of urban design of environmental management of landscape architecture

group

phone 1300 123 SHG web www.saundershavill.com

■ surveying ■ town planning ● urban design ■ environmental management ■ landscape architecture

unless otherwise stated, and therefore is subject to final survey and construction of operational works.

Locality of Collingwood Park (Ipswich City Council)

Scale @A3 1: 200