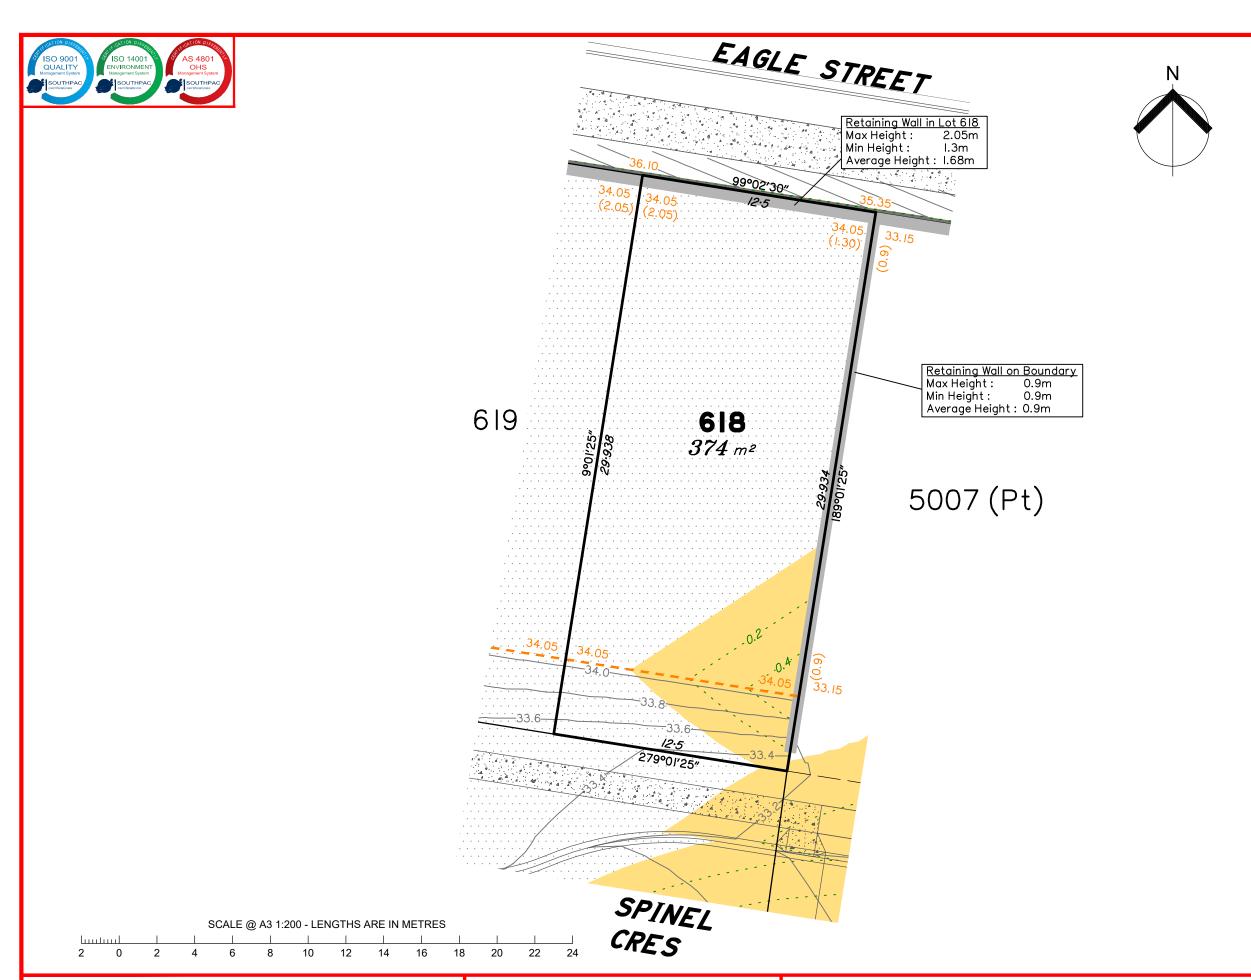

# Disclosure Plan for Proposed Lot 618 on SP332780

Described as part of Lot 5007 on SP327889 Existing Title Reference: 51283423

Locality of Collingwood Park (Ipswich City Council)

Level Datum: AHD der.
Origin of Levels: PM203781
RL of Origin: 48.64m
Contour Interval: 0.2m

This plan has been prepared from preliminary survey plan (SP332780) & engineering plans provided on the 15/06/2022 by Peak Urban Pty Ltd.

Development approval has been received for this subdivision (change application 4280/2015/MAMC/E) from Ipswich City Council (23/03/2022). For updates to this approval, visit www.ipswich.qld.gov.au.

At the time of publication of the original issue of this plan, operational works approval for this lot has not yet been granted.

All fill shall be placed and compacted in a controlled manner so that Level 1 level of responsibility may be achieved and certified as per AS3798-2007.