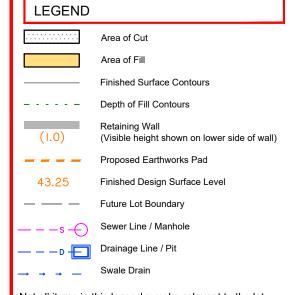

| LEGEND                                |                                                             |
|---------------------------------------|-------------------------------------------------------------|
|                                       | Area of Cut                                                 |
|                                       | Area of Fill                                                |
|                                       | Finished Surface Contours                                   |
|                                       | Depth of Fill Contours                                      |
| (1.0)                                 | Retaining Wall (Visible height shown on lower side of wall) |
|                                       | Proposed Earthworks Pad                                     |
| 43.25                                 | Finished Design Surface Level                               |
|                                       | Future Lot Boundary                                         |
| — — — s —                             | Sewer Line / Manhole                                        |
| — — — D                               | Drainage Line / Pit                                         |
| → → <b>→</b> —                        | Swale Drain                                                 |
| Not all items in the shown on this pl | his legend may be relevant to the lot an.                   |