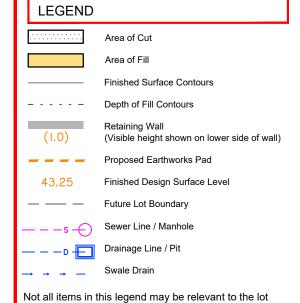

| LEGEND                                |                                                             |
|---------------------------------------|-------------------------------------------------------------|
|                                       | Area of Cut                                                 |
|                                       | Area of Fill                                                |
|                                       | Finished Surface Contours                                   |
|                                       | Depth of Fill Contours                                      |
| (1.0)                                 | Retaining Wall (Visible height shown on lower side of wall) |
|                                       | Proposed Earthworks Pad                                     |
| 43.25                                 | Finished Design Surface Level                               |
|                                       | Future Lot Boundary                                         |
| — — — s —                             | Sewer Line / Manhole                                        |
| — — — D                               | Drainage Line / Pit                                         |
| → → <b>→</b> —                        | Swale Drain                                                 |
| Not all items in the shown on this pl | his legend may be relevant to the lot an.                   |