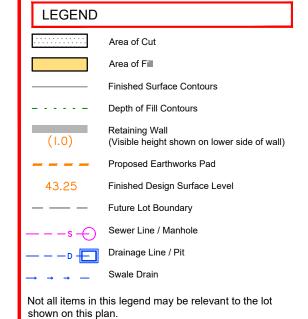

| LEGEND                                |                                                             |
|---------------------------------------|-------------------------------------------------------------|
|                                       | Area of Cut                                                 |
|                                       | Area of Fill                                                |
|                                       | Finished Surface Contours                                   |
|                                       | Depth of Fill Contours                                      |
| (1.0)                                 | Retaining Wall (Visible height shown on lower side of wall) |
|                                       | Proposed Earthworks Pad                                     |
| 43.25                                 | Finished Design Surface Level                               |
|                                       | Future Lot Boundary                                         |
| — — — s —                             | Sewer Line / Manhole                                        |
| — — — D                               | Drainage Line / Pit                                         |
| → → <b>→</b> —                        | Swale Drain                                                 |
| Not all items in the shown on this pl | his legend may be relevant to the lot an.                   |