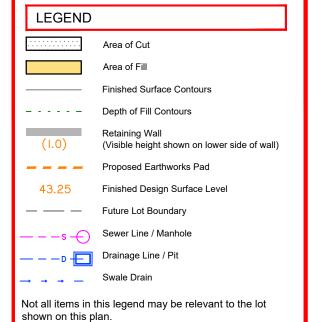

| LEGEND                                |                                                             |
|---------------------------------------|-------------------------------------------------------------|
|                                       | Area of Cut                                                 |
|                                       | Area of Fill                                                |
|                                       | Finished Surface Contours                                   |
|                                       | Depth of Fill Contours                                      |
| (1.0)                                 | Retaining Wall (Visible height shown on lower side of wall) |
|                                       | Proposed Earthworks Pad                                     |
| 43.25                                 | Finished Design Surface Level                               |
|                                       | Future Lot Boundary                                         |
| — — — s —                             | Sewer Line / Manhole                                        |
| — — — D                               | Drainage Line / Pit                                         |
| → → <b>→</b> —                        | Swale Drain                                                 |
| Not all items in the shown on this pl | his legend may be relevant to the lot an.                   |