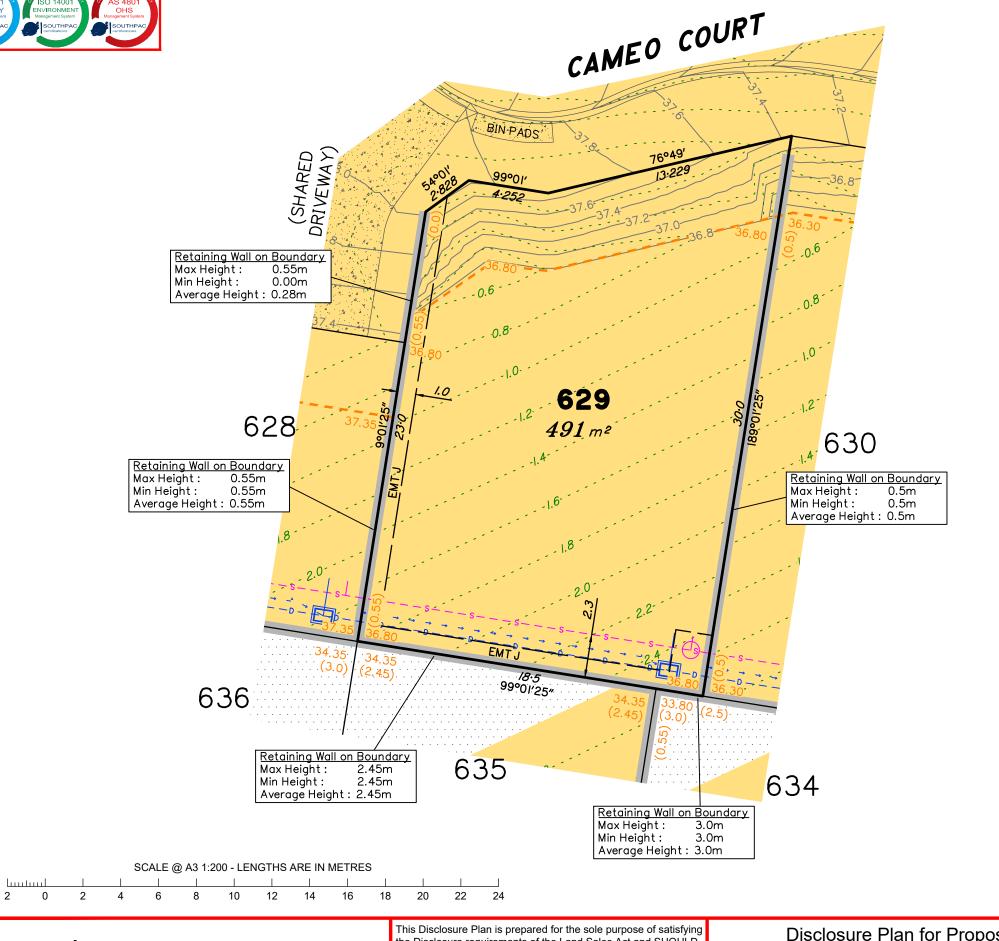

# Disclosure Plan for Proposed Lot 628 on SP332780

Described as part of Lot 5007 on SP327889 Existing Title Reference: 51283423

Locality of Collingwood Park (Ipswich City Council)

Level Datum: AHD der. Origin of Levels: PM203781 RL of Origin: 48.64m Contour Interval: 0.2m

Scale @A3 1: 200

**LEGEND** Area of Cut Area of Fill Finished Surface Contours Depth of Fill Contours Retaining Wall (1.0)(Visible height shown on lower side of wall) Proposed Earthworks Pad Finished Design Surface Level Future Lot Boundary Sewer Line / Manhole Drainage Line / Pit

Not all items in this legend may be relevant to the lot shown on this plan.

#### NOTES

This plan has been prepared from preliminary survey plan (SP332780) & engineering plans provided on the 15/06/2022 by Peak Urban Pty Ltd.

Development approval has been received for this subdivision (change application 4280/2015/MAMC/E) from Ipswich City Council (23/03/2022). For updates to this approval, visit www.ipswich.qld.gov.au.

At the time of publication of the original issue of this plan, operational works approval for this lot has not yet been granted.

All fill shall be placed and compacted in a controlled manner so that Level 1 level of responsibility may be achieved and certified as per AS3798-2007.

Lot 629 contains Easement J on SP332780 for services benefiting Urban Utilities.

|   |          | No. | by  | Date     | Chkd | Description    |
|---|----------|-----|-----|----------|------|----------------|
|   | S        | Α   | TBG | 20/06/22 | CU   | Original Issue |
| ı | senss    |     |     |          |      |                |
|   | <u>8</u> |     |     |          |      |                |
|   |          |     |     |          |      |                |
|   |          |     |     |          |      |                |