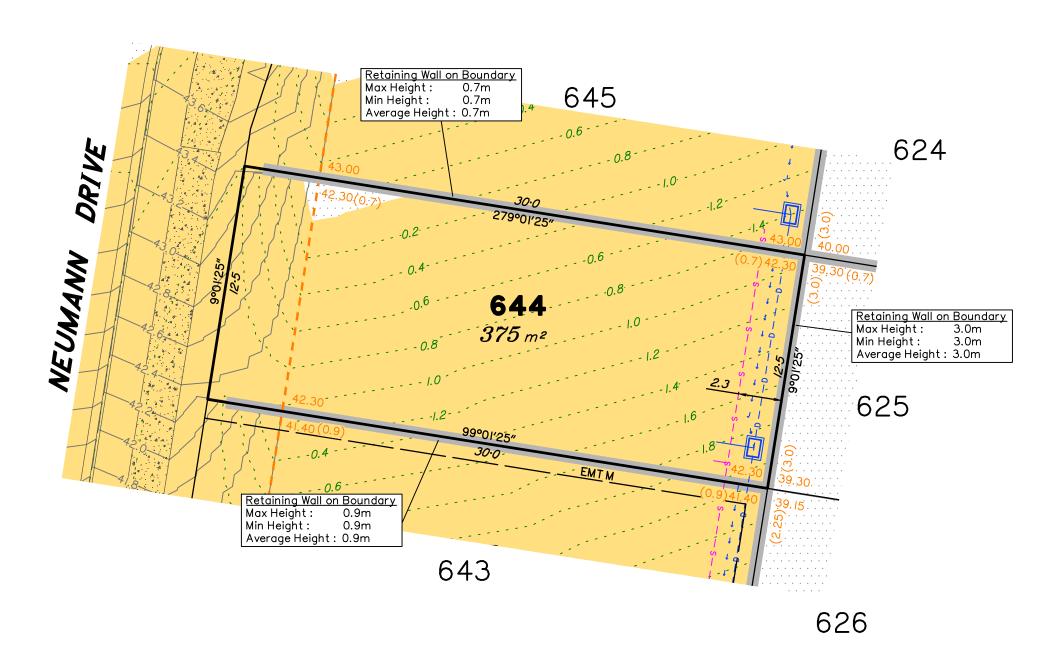

# Disclosure Plan for Proposed Lot 644 on SP332780

Described as part of Lot 5007 on SP327889 Existing Title Reference: 51283423

Locality of Collingwood Park (Ipswich City Council)

Level Datum: AHD der.
Origin of Levels: PM203781
RL of Origin: 48.64m
Contour Interval: 0.2m
Scale @A3 1: 200

# Disclosure Plan for Proposed Lot 645 on SP332780

Described as part of Lot 5007 on SP327889 Existing Title Reference: 51283423

Locality of Collingwood Park (Ipswich City Council)

Level Datum: AHD der.
Origin of Levels: PM203781
RL of Origin: 48.64m
Contour Interval: 0.2m