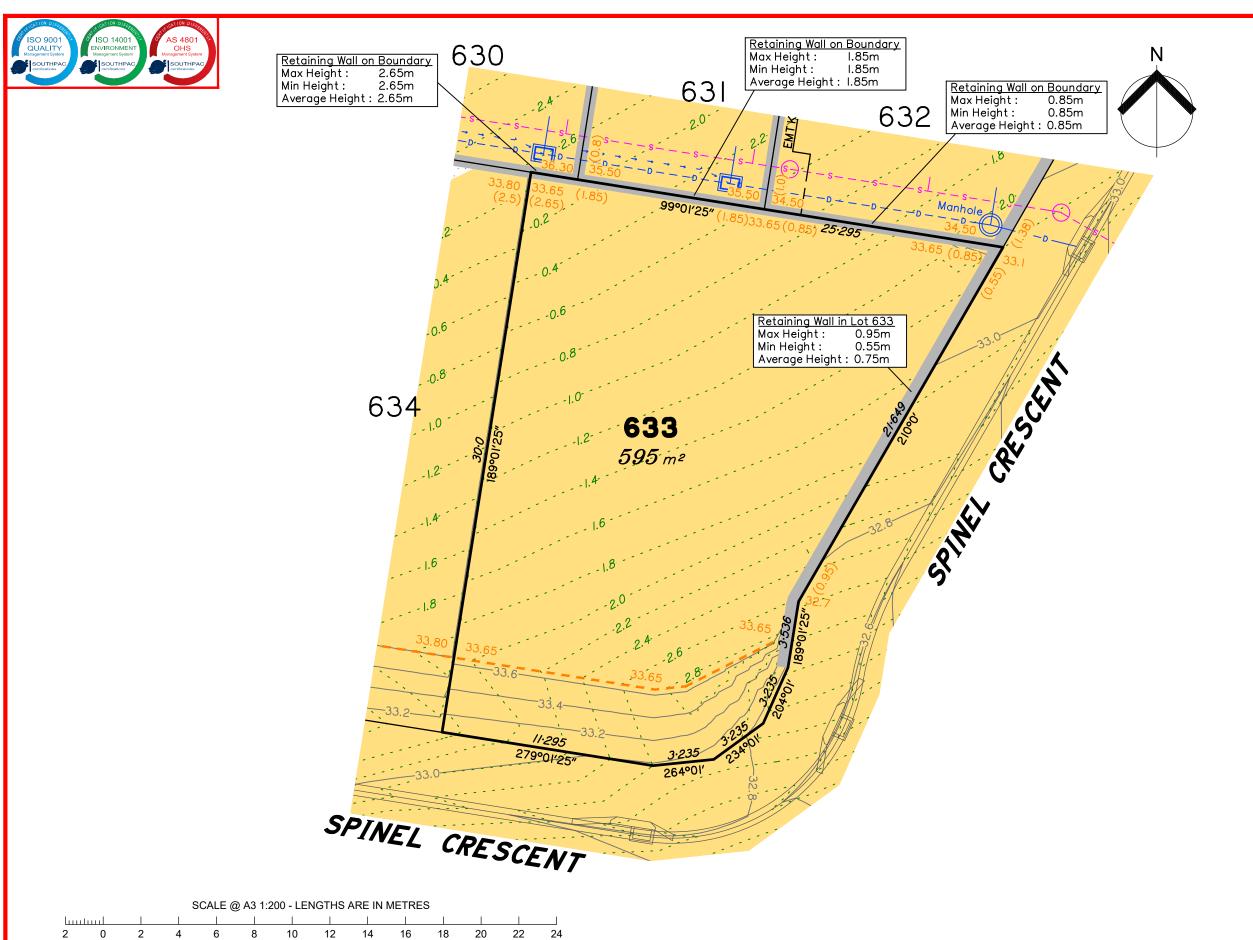

# Disclosure Plan for Proposed Lot 633 on SP332780

Described as part of Lot 5007 on SP331510 Existing Title Reference: 51297324

Locality of Collingwood Park (Ipswich City Council)

Level Datum: AHD der.
Origin of Levels: PM203781
RL of Origin: 48.64m
Contour Interval: 0.2m
Scale @A3 1: 200

This plan has been prepared from preliminary survey plan (SP332780) & engineering plans provided on the 15/06/2022 by Peak Urban Pty Ltd.

Development approval has been received for this subdivision (change application 4280/2015/MAMC/E) from Ipswich City Council (23/03/2022). For updates to this approval, visit www.ipswich.qld.gov.au.

At the time of publication of the original issue of this plan, operational works approval for this lot has not yet been granted.

All fill shall be placed and compacted in a controlled manner so that Level 1 level of responsibility may be achieved and certified as per AS3798-2007.