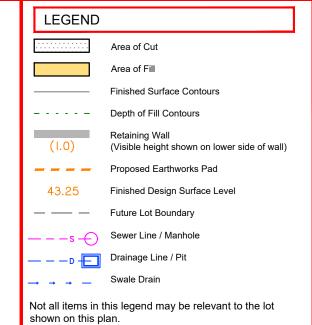

| LEGEND                                |                                                             |
|---------------------------------------|-------------------------------------------------------------|
|                                       | Area of Cut                                                 |
|                                       | Area of Fill                                                |
|                                       | Finished Surface Contours                                   |
|                                       | Depth of Fill Contours                                      |
| (1.0)                                 | Retaining Wall (Visible height shown on lower side of wall) |
|                                       | Proposed Earthworks Pad                                     |
| 43.25                                 | Finished Design Surface Level                               |
|                                       | Future Lot Boundary                                         |
| — — — s —                             | Sewer Line / Manhole                                        |
| — — — D                               | Drainage Line / Pit                                         |
| → → <b>→</b> —                        | Swale Drain                                                 |
| Not all items in the shown on this pl | his legend may be relevant to the lot an.                   |