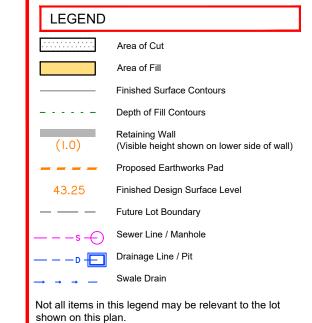

| LEGEND                                |                                                             |
|---------------------------------------|-------------------------------------------------------------|
|                                       | Area of Cut                                                 |
|                                       | Area of Fill                                                |
|                                       | Finished Surface Contours                                   |
|                                       | Depth of Fill Contours                                      |
| (1.0)                                 | Retaining Wall (Visible height shown on lower side of wall) |
|                                       | Proposed Earthworks Pad                                     |
| 43.25                                 | Finished Design Surface Level                               |
|                                       | Future Lot Boundary                                         |
| — — — s —                             | Sewer Line / Manhole                                        |
| — — — D                               | Drainage Line / Pit                                         |
| → → <b>→</b> —                        | Swale Drain                                                 |
| Not all items in the shown on this pl | his legend may be relevant to the lot an.                   |