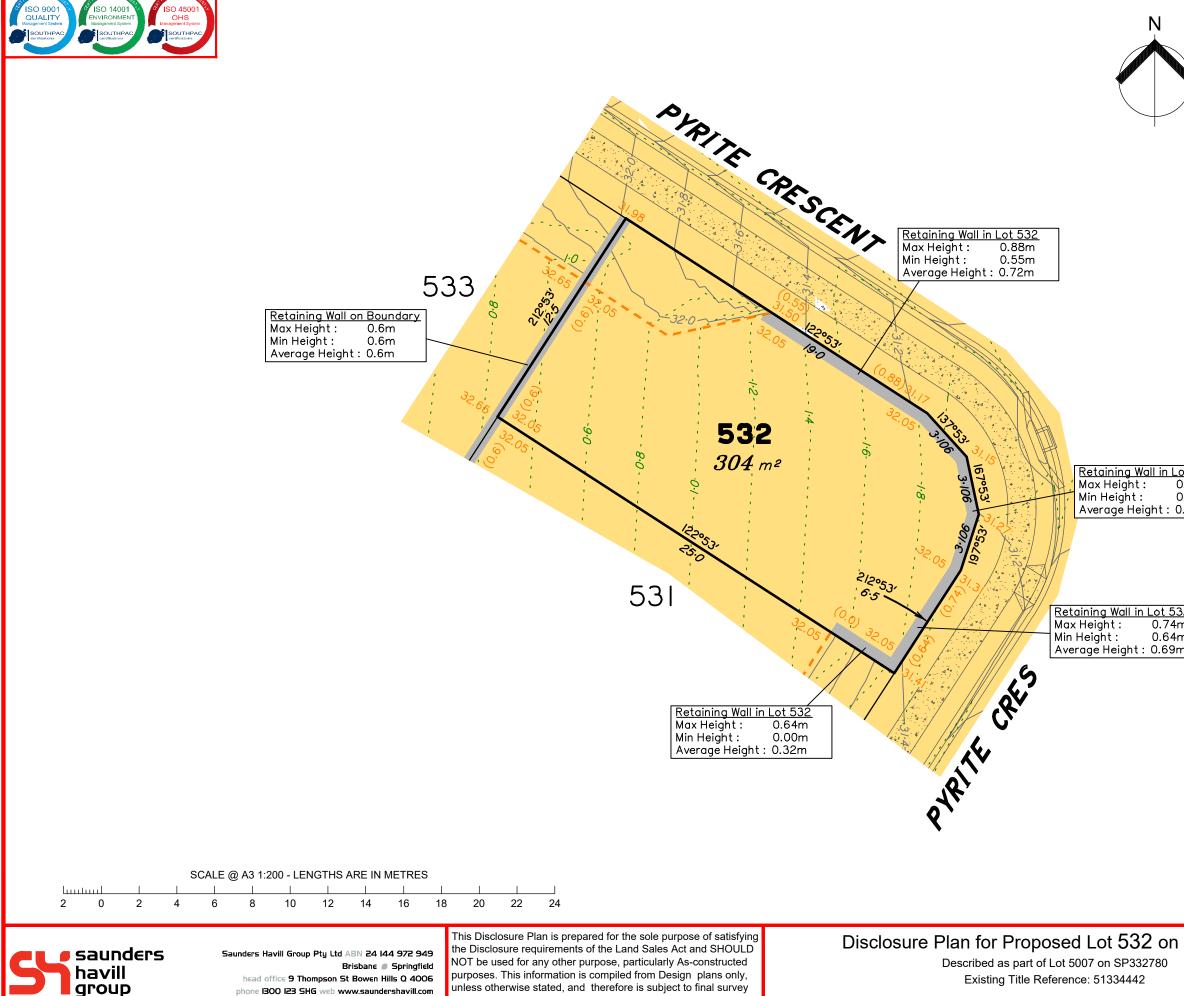

### Disclosure Plan for Proposed Lot 512 on SP34 Described as part of Lot 5007 on SP332780

Existing Title Reference: 51334442

Locality of Collingwood Park (Ipswich City Council)

|                                                                                                                                                                       | Area of Cut                                                                                                                                                                                                                                                                                                                               |  |  |  |  |  |  |  |
|-----------------------------------------------------------------------------------------------------------------------------------------------------------------------|-------------------------------------------------------------------------------------------------------------------------------------------------------------------------------------------------------------------------------------------------------------------------------------------------------------------------------------------|--|--|--|--|--|--|--|
|                                                                                                                                                                       | Area of Fill                                                                                                                                                                                                                                                                                                                              |  |  |  |  |  |  |  |
|                                                                                                                                                                       | Finished Surface Contours                                                                                                                                                                                                                                                                                                                 |  |  |  |  |  |  |  |
|                                                                                                                                                                       | Depth of Fill Contours                                                                                                                                                                                                                                                                                                                    |  |  |  |  |  |  |  |
| (1.0)                                                                                                                                                                 | Retaining Wall<br>(Visible height shown on lower side of wall)                                                                                                                                                                                                                                                                            |  |  |  |  |  |  |  |
|                                                                                                                                                                       | Proposed Earthworks Pad                                                                                                                                                                                                                                                                                                                   |  |  |  |  |  |  |  |
| 43.25                                                                                                                                                                 | Finished Design Surface Level                                                                                                                                                                                                                                                                                                             |  |  |  |  |  |  |  |
|                                                                                                                                                                       | Future Lot Boundary                                                                                                                                                                                                                                                                                                                       |  |  |  |  |  |  |  |
|                                                                                                                                                                       | Top of Batter                                                                                                                                                                                                                                                                                                                             |  |  |  |  |  |  |  |
|                                                                                                                                                                       | Toe of Batter                                                                                                                                                                                                                                                                                                                             |  |  |  |  |  |  |  |
| — — — s —                                                                                                                                                             | Sewer Line / Manhole                                                                                                                                                                                                                                                                                                                      |  |  |  |  |  |  |  |
| — — — D - <b>E</b>                                                                                                                                                    | Drainage Line / Pit                                                                                                                                                                                                                                                                                                                       |  |  |  |  |  |  |  |
|                                                                                                                                                                       | Swale Drain                                                                                                                                                                                                                                                                                                                               |  |  |  |  |  |  |  |
| Not all items in this l<br>this plan.                                                                                                                                 | legend may be relevant to the lot shown on                                                                                                                                                                                                                                                                                                |  |  |  |  |  |  |  |
| NOTES                                                                                                                                                                 |                                                                                                                                                                                                                                                                                                                                           |  |  |  |  |  |  |  |
|                                                                                                                                                                       | (SP344888) & engineering<br>ed by Colliers Engineering &                                                                                                                                                                                                                                                                                  |  |  |  |  |  |  |  |
| The current development approval has<br>been received for this subdivision<br>(change application 4280/2015/MAMC/G)<br>from Ipswich City Council. For further updates |                                                                                                                                                                                                                                                                                                                                           |  |  |  |  |  |  |  |
| been receive<br>(change app<br>from lpswich                                                                                                                           | ed for this subdivision<br>lication 4280/2015/MAMC/G)                                                                                                                                                                                                                                                                                     |  |  |  |  |  |  |  |
| been receive<br>(change app<br>from lpswich<br>to this appro<br>At the time o<br>of this plan,                                                                        | ed for this subdivision<br>blication 4280/2015/MAMC/G)<br>in City Council. For further updates<br>oval, visit www.ipswich.qld.gov.au.<br>of publication of the original issue                                                                                                                                                             |  |  |  |  |  |  |  |
| been receive<br>(change app<br>from Ipswich<br>to this appro<br>At the time o<br>of this plan,<br>lot has not b<br>All fill shall b<br>controlled m                   | ed for this subdivision<br>blication 4280/2015/MAMC/G)<br>in City Council. For further updates<br>oval, visit www.ipswich.qld.gov.au.<br>of publication of the original issue<br>operational works approval for this<br>een granted.<br>be placed and compacted in a<br>anner so that Level 1 level of<br>y may be achieved and certified |  |  |  |  |  |  |  |

Locality of Collingwood Park (Ipswich City Council)

🟉 surveying 🏉 town planning 🖲 urban design 🗊 environmental management 🛎 landscape architecture

| LEGEND                                                                                                                             |                                                                                                                                                                |  |  |  |  |  |
|------------------------------------------------------------------------------------------------------------------------------------|----------------------------------------------------------------------------------------------------------------------------------------------------------------|--|--|--|--|--|
|                                                                                                                                    | Area of Cut                                                                                                                                                    |  |  |  |  |  |
|                                                                                                                                    | Area of Fill                                                                                                                                                   |  |  |  |  |  |
|                                                                                                                                    | Finished Surface Contours                                                                                                                                      |  |  |  |  |  |
|                                                                                                                                    | Depth of Fill Contours                                                                                                                                         |  |  |  |  |  |
| (1.0)                                                                                                                              | Retaining Wall<br>(Visible height shown on lower side of wall)                                                                                                 |  |  |  |  |  |
|                                                                                                                                    | Proposed Earthworks Pad                                                                                                                                        |  |  |  |  |  |
| 43.25                                                                                                                              | Finished Design Surface Level                                                                                                                                  |  |  |  |  |  |
|                                                                                                                                    | Future Lot Boundary                                                                                                                                            |  |  |  |  |  |
|                                                                                                                                    | Top of Batter                                                                                                                                                  |  |  |  |  |  |
|                                                                                                                                    | Toe of Batter                                                                                                                                                  |  |  |  |  |  |
| — – – s –                                                                                                                          | Sewer Line / Manhole                                                                                                                                           |  |  |  |  |  |
| — — — D — 🗖                                                                                                                        | Drainage Line / Pit                                                                                                                                            |  |  |  |  |  |
| → → → –<br>Not all items in this le<br>this plan.                                                                                  | Swale Drain<br>egend may be relevant to the lot shown on                                                                                                       |  |  |  |  |  |
| NOTES                                                                                                                              |                                                                                                                                                                |  |  |  |  |  |
| survey plan                                                                                                                        | s been prepared from preliminary<br>(SP344888) & engineering<br>ed by Colliers Engineering &                                                                   |  |  |  |  |  |
| been receive<br>(change app<br>from lpswich                                                                                        | development approval has<br>ed for this subdivision<br>lication 4280/2015/MAMC/G)<br>o City Council. For further updates<br>val, visit www.ipswich.qld.gov.au. |  |  |  |  |  |
| At the time of publication of the original issue<br>of this plan, operational works approval for this<br>lot has not been granted. |                                                                                                                                                                |  |  |  |  |  |
| controlled m                                                                                                                       | e placed and compacted in a<br>anner so that Level 1 level of<br>/ may be achieved and certified<br>98-2007.                                                   |  |  |  |  |  |
|                                                                                                                                    |                                                                                                                                                                |  |  |  |  |  |