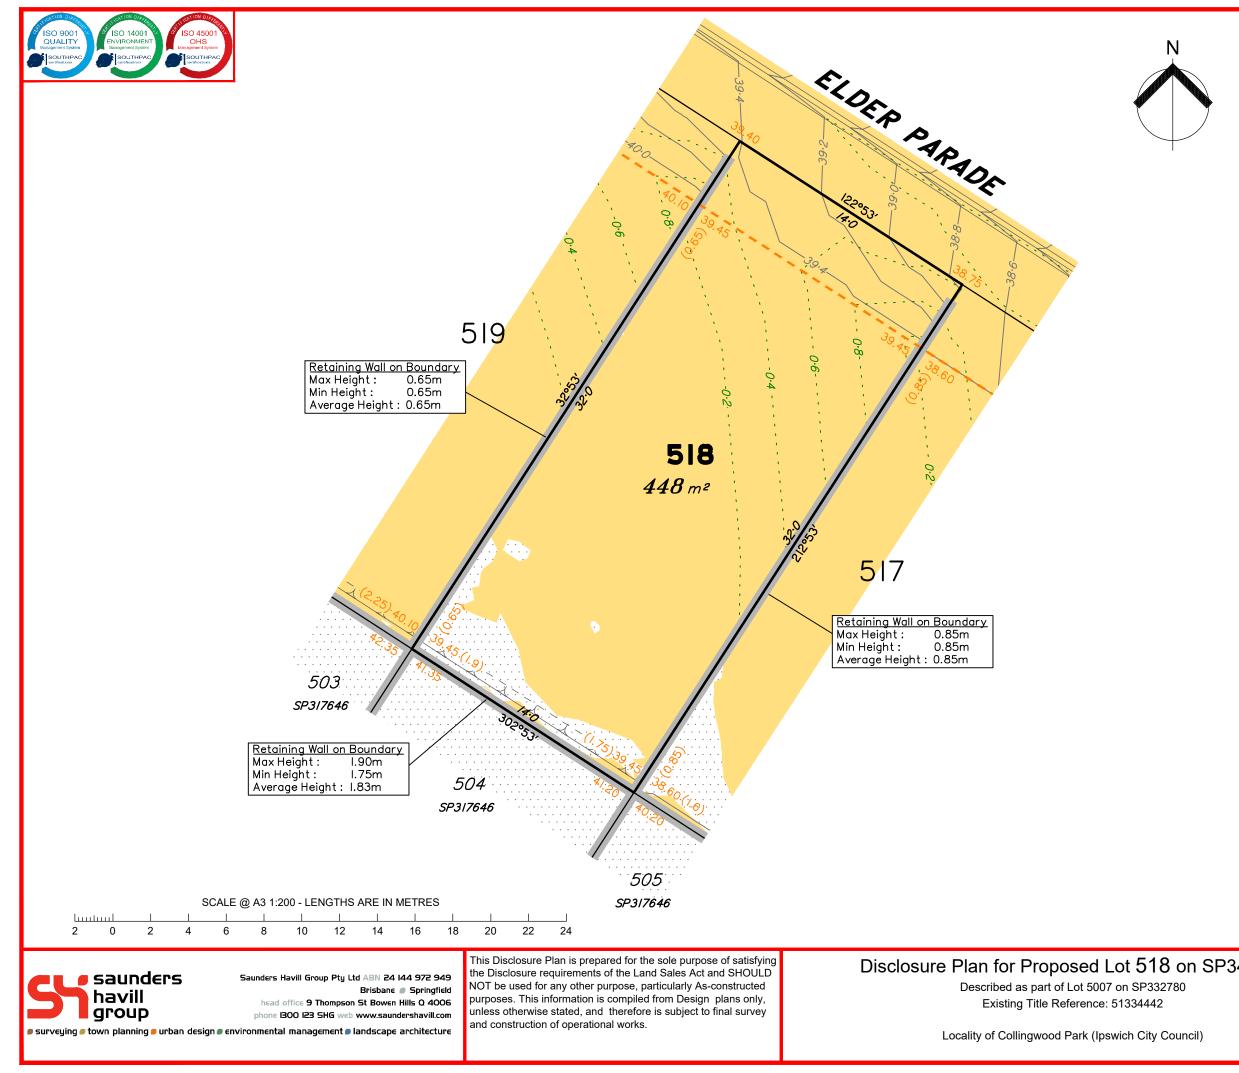

|       |        | No. | by | Date     | Chkd      | Description                                                                                    |
|-------|--------|-----|----|----------|-----------|------------------------------------------------------------------------------------------------|
|       | ş      | А   | MS | 29/09/23 | PS        | Original Issue                                                                                 |
|       | Issues |     |    |          |           |                                                                                                |
|       |        |     |    |          |           |                                                                                                |
|       |        |     |    |          |           |                                                                                                |
|       |        |     |    |          |           |                                                                                                |
| 44888 |        |     |    |          | Ori<br>RL | vel Datum: AHD der.<br>igin of Levels: PM203781<br>. of Origin: 48.64m<br>ntour Interval: 0.2m |
|       |        |     |    |          |           | ale @A3_1:200<br>/g No6777 S 71 DP A_518                                                       |