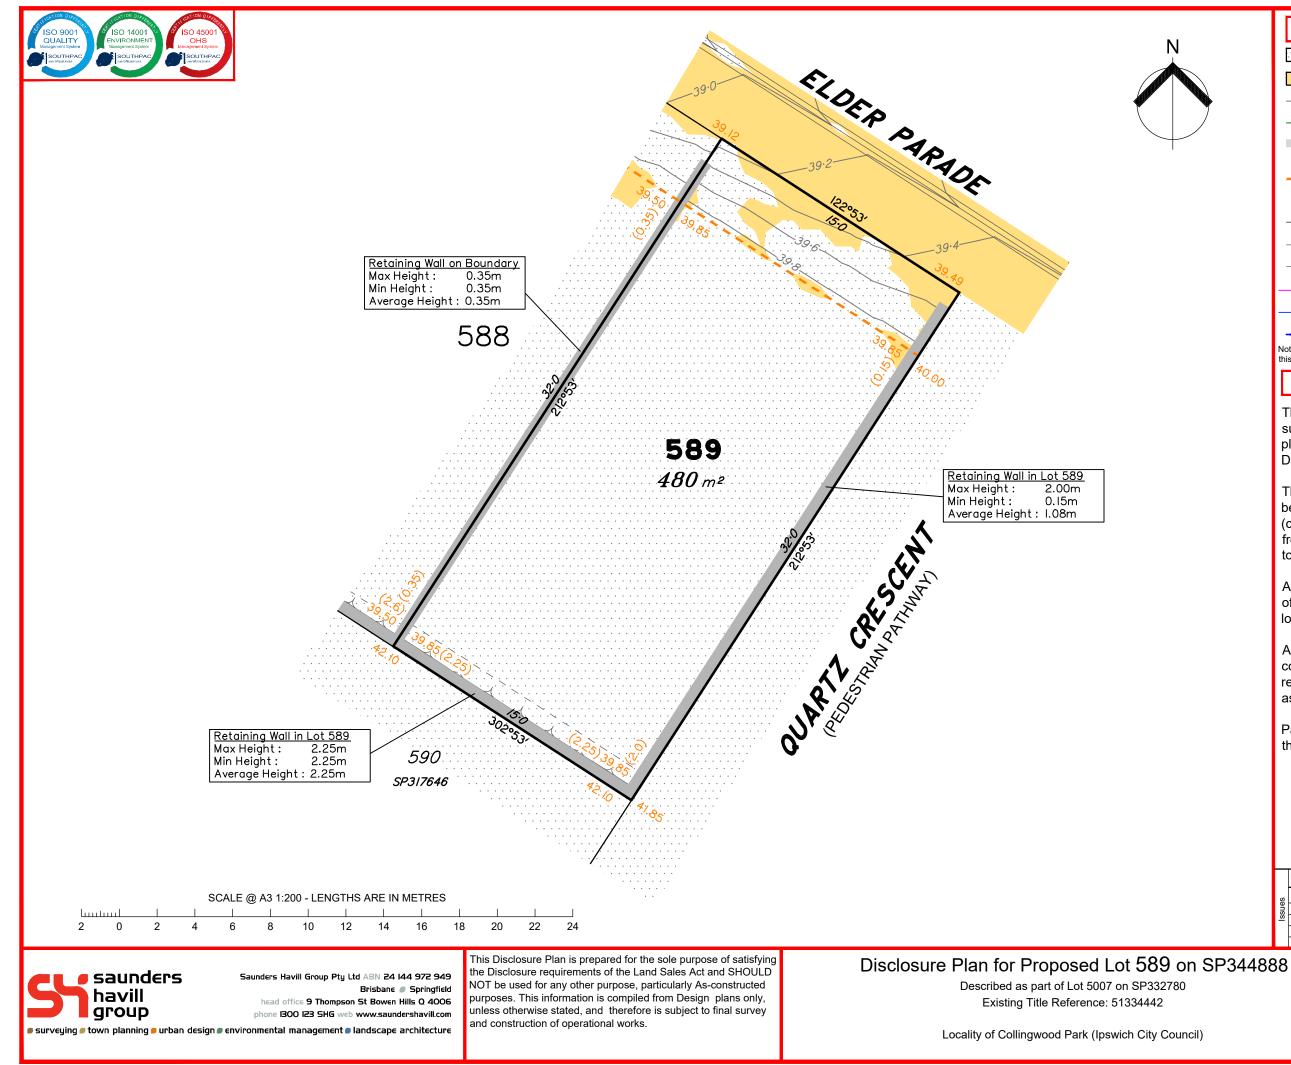

| LEGEND                                                                                                                             |                                                                                                                                                                |  |  |  |  |  |
|------------------------------------------------------------------------------------------------------------------------------------|----------------------------------------------------------------------------------------------------------------------------------------------------------------|--|--|--|--|--|
|                                                                                                                                    | Area of Cut                                                                                                                                                    |  |  |  |  |  |
|                                                                                                                                    | Area of Fill                                                                                                                                                   |  |  |  |  |  |
|                                                                                                                                    | Finished Surface Contours                                                                                                                                      |  |  |  |  |  |
|                                                                                                                                    | Depth of Fill Contours                                                                                                                                         |  |  |  |  |  |
| (1.0)                                                                                                                              | Retaining Wall<br>(Visible height shown on lower side of wall)                                                                                                 |  |  |  |  |  |
|                                                                                                                                    | Proposed Earthworks Pad                                                                                                                                        |  |  |  |  |  |
| 43.25                                                                                                                              | Finished Design Surface Level                                                                                                                                  |  |  |  |  |  |
|                                                                                                                                    | Future Lot Boundary                                                                                                                                            |  |  |  |  |  |
|                                                                                                                                    | Top of Batter                                                                                                                                                  |  |  |  |  |  |
|                                                                                                                                    | Toe of Batter                                                                                                                                                  |  |  |  |  |  |
| — — — s —                                                                                                                          | Sewer Line / Manhole                                                                                                                                           |  |  |  |  |  |
| — — — D <b>—</b>                                                                                                                   | Drainage Line / Pit                                                                                                                                            |  |  |  |  |  |
|                                                                                                                                    | Swale Drain                                                                                                                                                    |  |  |  |  |  |
| Not all items in this le<br>this plan.                                                                                             | egend may be relevant to the lot shown on                                                                                                                      |  |  |  |  |  |
| NOTES                                                                                                                              |                                                                                                                                                                |  |  |  |  |  |
|                                                                                                                                    | (SP344888) & engineering<br>ed by Colliers Engineering &                                                                                                       |  |  |  |  |  |
| The current<br>been receive<br>(change app<br>from lpswich                                                                         | development approval has<br>ed for this subdivision<br>lication 4280/2015/MAMC/G)<br>a City Council. For further updates<br>val, visit www.ipswich.qld.gov.au. |  |  |  |  |  |
| At the time of publication of the original issue<br>of this plan, operational works approval for this<br>lot has not been granted. |                                                                                                                                                                |  |  |  |  |  |
| controlled m                                                                                                                       | e placed and compacted in a<br>anner so that Level 1 level of<br>/ may be achieved and certified<br>98-2007.                                                   |  |  |  |  |  |
|                                                                                                                                    |                                                                                                                                                                |  |  |  |  |  |