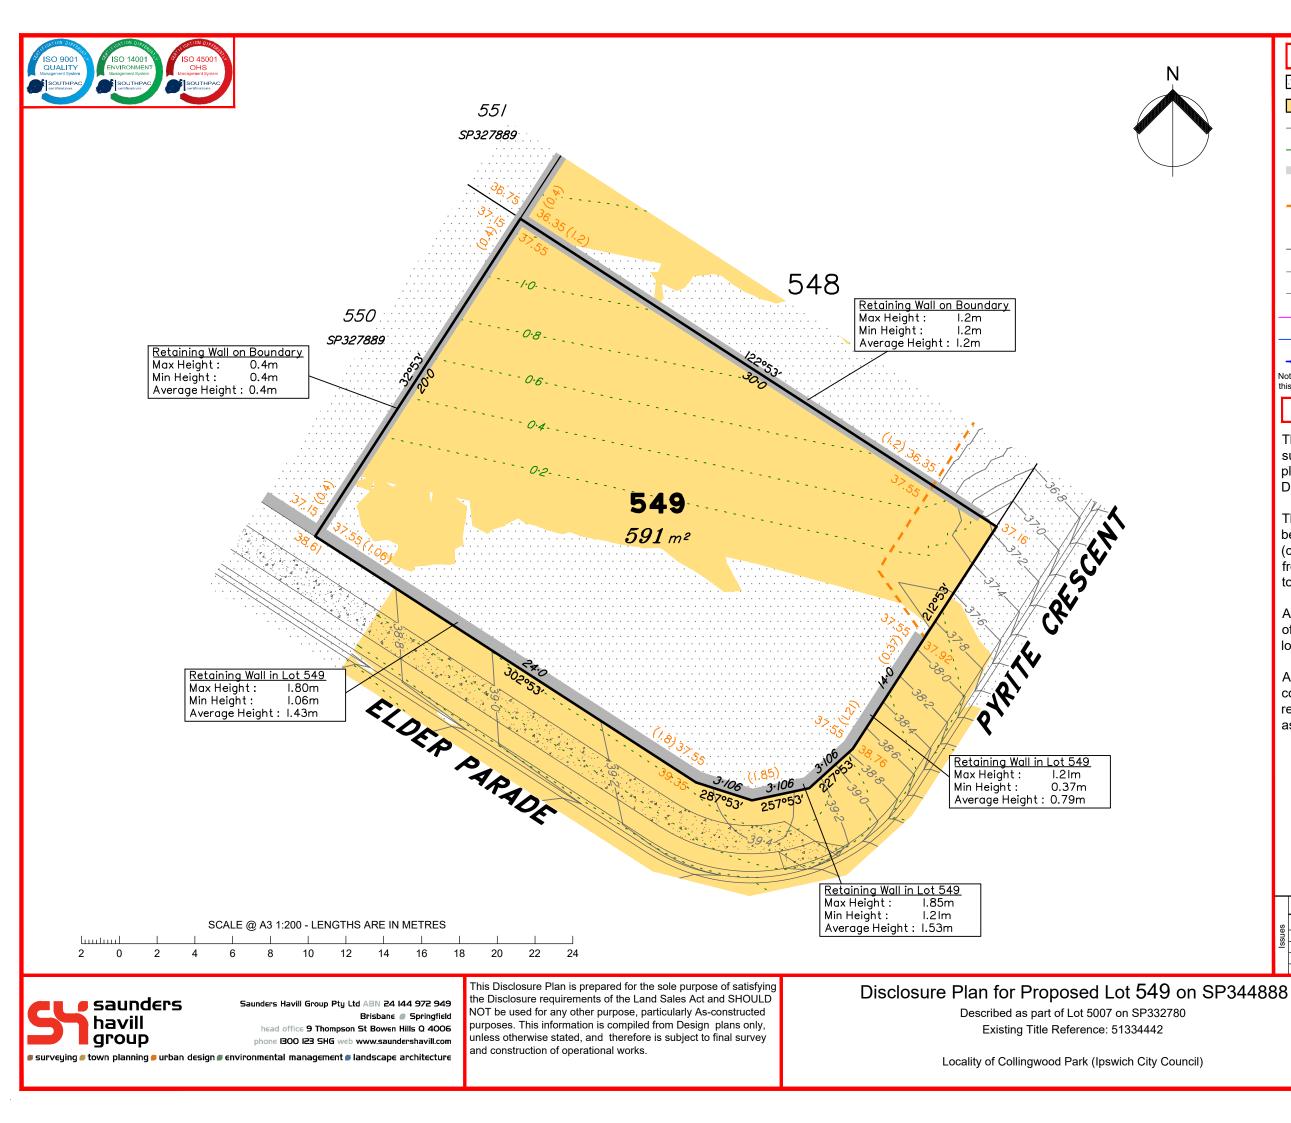

Locality of Collingwood Park (Ipswich City Council)

🟉 surveying 🏉 town planning 🖲 urban design 🗊 environmental management 🛎 landscape architecture

| LEGEND                                                                                                                             |                                                                                                                                                                |  |  |  |  |  |
|------------------------------------------------------------------------------------------------------------------------------------|----------------------------------------------------------------------------------------------------------------------------------------------------------------|--|--|--|--|--|
|                                                                                                                                    | Area of Cut                                                                                                                                                    |  |  |  |  |  |
|                                                                                                                                    | Area of Fill                                                                                                                                                   |  |  |  |  |  |
|                                                                                                                                    | Finished Surface Contours                                                                                                                                      |  |  |  |  |  |
|                                                                                                                                    | Depth of Fill Contours                                                                                                                                         |  |  |  |  |  |
| (1.0)                                                                                                                              | Retaining Wall<br>(Visible height shown on lower side of wall)                                                                                                 |  |  |  |  |  |
|                                                                                                                                    | Proposed Earthworks Pad                                                                                                                                        |  |  |  |  |  |
| 43.25                                                                                                                              | Finished Design Surface Level                                                                                                                                  |  |  |  |  |  |
|                                                                                                                                    | Future Lot Boundary                                                                                                                                            |  |  |  |  |  |
|                                                                                                                                    | Top of Batter                                                                                                                                                  |  |  |  |  |  |
|                                                                                                                                    | Toe of Batter                                                                                                                                                  |  |  |  |  |  |
| — – – s –                                                                                                                          | Sewer Line / Manhole                                                                                                                                           |  |  |  |  |  |
| — — — D — 🗖                                                                                                                        | Drainage Line / Pit                                                                                                                                            |  |  |  |  |  |
| → → → –<br>Not all items in this le<br>this plan.                                                                                  | Swale Drain<br>egend may be relevant to the lot shown on                                                                                                       |  |  |  |  |  |
| NOTES                                                                                                                              |                                                                                                                                                                |  |  |  |  |  |
| survey plan                                                                                                                        | s been prepared from preliminary<br>(SP344888) & engineering<br>ed by Colliers Engineering &                                                                   |  |  |  |  |  |
| been receive<br>(change app<br>from lpswich                                                                                        | development approval has<br>ed for this subdivision<br>lication 4280/2015/MAMC/G)<br>o City Council. For further updates<br>val, visit www.ipswich.qld.gov.au. |  |  |  |  |  |
| At the time of publication of the original issue<br>of this plan, operational works approval for this<br>lot has not been granted. |                                                                                                                                                                |  |  |  |  |  |
| controlled m                                                                                                                       | e placed and compacted in a<br>anner so that Level 1 level of<br>/ may be achieved and certified<br>98-2007.                                                   |  |  |  |  |  |
|                                                                                                                                    |                                                                                                                                                                |  |  |  |  |  |