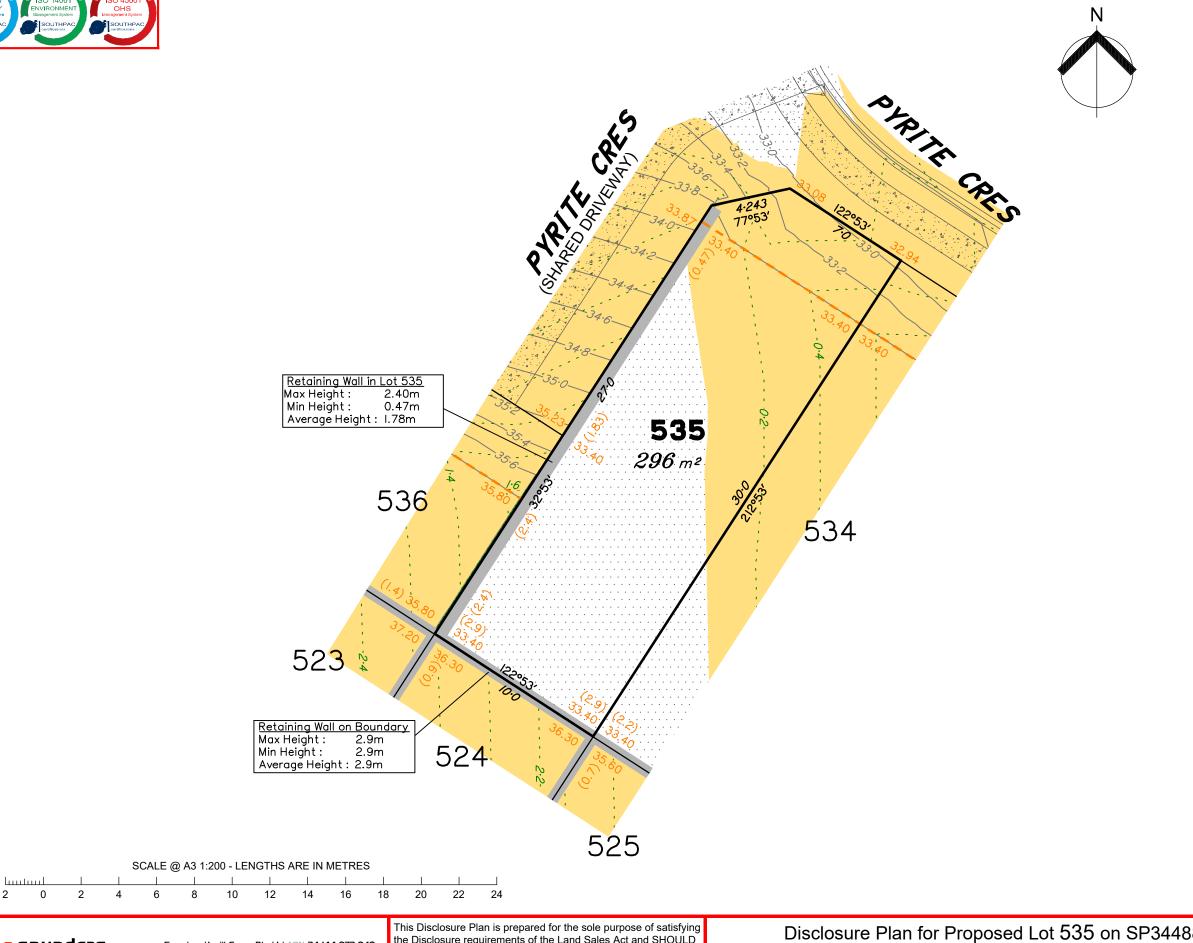

### Disclosure Plan for Proposed Lot 512 on SP34 Described as part of Lot 5007 on SP332780

Existing Title Reference: 51334442

Locality of Collingwood Park (Ipswich City Council)

|                                                                                                                                                                       | Area of Cut                                                                                                                                                                                                                                                                                                                               |  |  |  |  |  |  |  |
|-----------------------------------------------------------------------------------------------------------------------------------------------------------------------|-------------------------------------------------------------------------------------------------------------------------------------------------------------------------------------------------------------------------------------------------------------------------------------------------------------------------------------------|--|--|--|--|--|--|--|
|                                                                                                                                                                       | Area of Fill                                                                                                                                                                                                                                                                                                                              |  |  |  |  |  |  |  |
|                                                                                                                                                                       | Finished Surface Contours                                                                                                                                                                                                                                                                                                                 |  |  |  |  |  |  |  |
|                                                                                                                                                                       | Depth of Fill Contours                                                                                                                                                                                                                                                                                                                    |  |  |  |  |  |  |  |
| (1.0)                                                                                                                                                                 | Retaining Wall<br>(Visible height shown on lower side of wall)                                                                                                                                                                                                                                                                            |  |  |  |  |  |  |  |
|                                                                                                                                                                       | Proposed Earthworks Pad                                                                                                                                                                                                                                                                                                                   |  |  |  |  |  |  |  |
| 43.25                                                                                                                                                                 | Finished Design Surface Level                                                                                                                                                                                                                                                                                                             |  |  |  |  |  |  |  |
|                                                                                                                                                                       | Future Lot Boundary                                                                                                                                                                                                                                                                                                                       |  |  |  |  |  |  |  |
|                                                                                                                                                                       | Top of Batter                                                                                                                                                                                                                                                                                                                             |  |  |  |  |  |  |  |
|                                                                                                                                                                       | Toe of Batter                                                                                                                                                                                                                                                                                                                             |  |  |  |  |  |  |  |
| — — — s —                                                                                                                                                             | Sewer Line / Manhole                                                                                                                                                                                                                                                                                                                      |  |  |  |  |  |  |  |
| — — — D - <b>E</b>                                                                                                                                                    | Drainage Line / Pit                                                                                                                                                                                                                                                                                                                       |  |  |  |  |  |  |  |
|                                                                                                                                                                       | Swale Drain                                                                                                                                                                                                                                                                                                                               |  |  |  |  |  |  |  |
| Not all items in this l<br>this plan.                                                                                                                                 | legend may be relevant to the lot shown on                                                                                                                                                                                                                                                                                                |  |  |  |  |  |  |  |
| NOTES                                                                                                                                                                 |                                                                                                                                                                                                                                                                                                                                           |  |  |  |  |  |  |  |
|                                                                                                                                                                       | (SP344888) & engineering<br>ed by Colliers Engineering &                                                                                                                                                                                                                                                                                  |  |  |  |  |  |  |  |
| The current development approval has<br>been received for this subdivision<br>(change application 4280/2015/MAMC/G)<br>from Ipswich City Council. For further updates |                                                                                                                                                                                                                                                                                                                                           |  |  |  |  |  |  |  |
| been receive<br>(change app<br>from lpswich                                                                                                                           | ed for this subdivision<br>lication 4280/2015/MAMC/G)                                                                                                                                                                                                                                                                                     |  |  |  |  |  |  |  |
| been receive<br>(change app<br>from lpswich<br>to this appro<br>At the time o<br>of this plan,                                                                        | ed for this subdivision<br>blication 4280/2015/MAMC/G)<br>in City Council. For further updates<br>oval, visit www.ipswich.qld.gov.au.<br>of publication of the original issue                                                                                                                                                             |  |  |  |  |  |  |  |
| been receive<br>(change app<br>from Ipswich<br>to this appro<br>At the time o<br>of this plan,<br>lot has not b<br>All fill shall b<br>controlled m                   | ed for this subdivision<br>blication 4280/2015/MAMC/G)<br>in City Council. For further updates<br>oval, visit www.ipswich.qld.gov.au.<br>of publication of the original issue<br>operational works approval for this<br>een granted.<br>be placed and compacted in a<br>anner so that Level 1 level of<br>y may be achieved and certified |  |  |  |  |  |  |  |