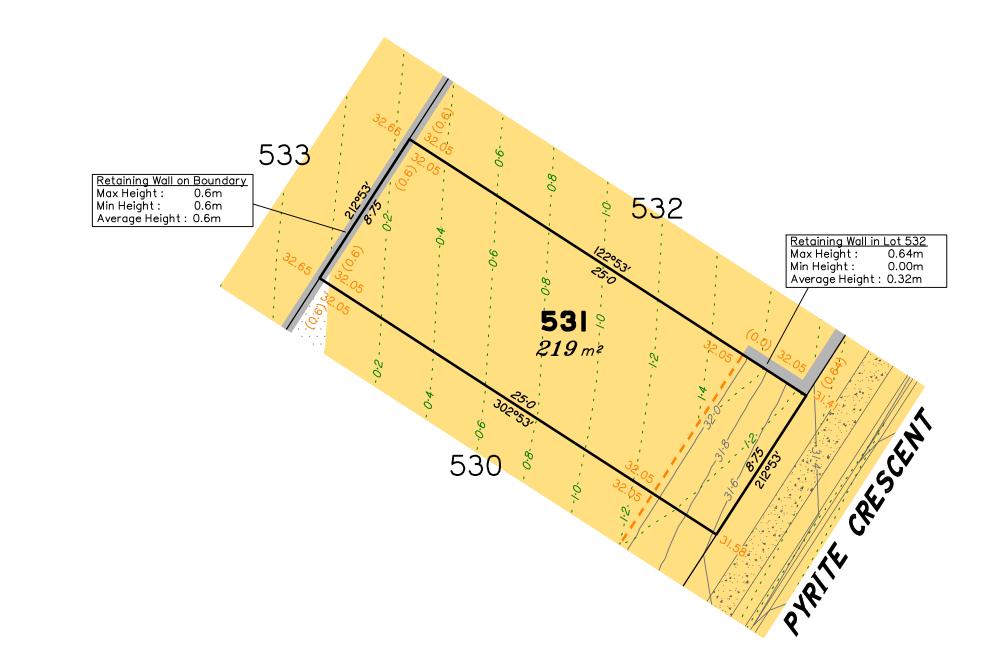

### Disclosure Plan for Proposed Lot 512 on SP34 Described as part of Lot 5007 on SP332780

Existing Title Reference: 51334442

Locality of Collingwood Park (Ipswich City Council)

|                                                                                                                                                                       | Area of Cut                                                                                                                                                                                                                                                                                                                               |  |  |  |  |  |  |  |
|-----------------------------------------------------------------------------------------------------------------------------------------------------------------------|-------------------------------------------------------------------------------------------------------------------------------------------------------------------------------------------------------------------------------------------------------------------------------------------------------------------------------------------|--|--|--|--|--|--|--|
|                                                                                                                                                                       | Area of Fill                                                                                                                                                                                                                                                                                                                              |  |  |  |  |  |  |  |
|                                                                                                                                                                       | Finished Surface Contours                                                                                                                                                                                                                                                                                                                 |  |  |  |  |  |  |  |
|                                                                                                                                                                       | Depth of Fill Contours                                                                                                                                                                                                                                                                                                                    |  |  |  |  |  |  |  |
| (1.0)                                                                                                                                                                 | Retaining Wall<br>(Visible height shown on lower side of wall)                                                                                                                                                                                                                                                                            |  |  |  |  |  |  |  |
|                                                                                                                                                                       | Proposed Earthworks Pad                                                                                                                                                                                                                                                                                                                   |  |  |  |  |  |  |  |
| 43.25                                                                                                                                                                 | Finished Design Surface Level                                                                                                                                                                                                                                                                                                             |  |  |  |  |  |  |  |
|                                                                                                                                                                       | Future Lot Boundary                                                                                                                                                                                                                                                                                                                       |  |  |  |  |  |  |  |
|                                                                                                                                                                       | Top of Batter                                                                                                                                                                                                                                                                                                                             |  |  |  |  |  |  |  |
|                                                                                                                                                                       | Toe of Batter                                                                                                                                                                                                                                                                                                                             |  |  |  |  |  |  |  |
| — — — s —                                                                                                                                                             | Sewer Line / Manhole                                                                                                                                                                                                                                                                                                                      |  |  |  |  |  |  |  |
| — — — D - <b>E</b>                                                                                                                                                    | Drainage Line / Pit                                                                                                                                                                                                                                                                                                                       |  |  |  |  |  |  |  |
|                                                                                                                                                                       | Swale Drain                                                                                                                                                                                                                                                                                                                               |  |  |  |  |  |  |  |
| Not all items in this l<br>this plan.                                                                                                                                 | legend may be relevant to the lot shown on                                                                                                                                                                                                                                                                                                |  |  |  |  |  |  |  |
| NOTES                                                                                                                                                                 |                                                                                                                                                                                                                                                                                                                                           |  |  |  |  |  |  |  |
|                                                                                                                                                                       | (SP344888) & engineering<br>ed by Colliers Engineering &                                                                                                                                                                                                                                                                                  |  |  |  |  |  |  |  |
| The current development approval has<br>been received for this subdivision<br>(change application 4280/2015/MAMC/G)<br>from Ipswich City Council. For further updates |                                                                                                                                                                                                                                                                                                                                           |  |  |  |  |  |  |  |
| been receive<br>(change app<br>from lpswich                                                                                                                           | ed for this subdivision<br>lication 4280/2015/MAMC/G)                                                                                                                                                                                                                                                                                     |  |  |  |  |  |  |  |
| been receive<br>(change app<br>from lpswich<br>to this appro<br>At the time o<br>of this plan,                                                                        | ed for this subdivision<br>blication 4280/2015/MAMC/G)<br>in City Council. For further updates<br>oval, visit www.ipswich.qld.gov.au.<br>of publication of the original issue                                                                                                                                                             |  |  |  |  |  |  |  |
| been receive<br>(change app<br>from Ipswich<br>to this appro<br>At the time o<br>of this plan,<br>lot has not b<br>All fill shall b<br>controlled m                   | ed for this subdivision<br>blication 4280/2015/MAMC/G)<br>in City Council. For further updates<br>oval, visit www.ipswich.qld.gov.au.<br>of publication of the original issue<br>operational works approval for this<br>een granted.<br>be placed and compacted in a<br>anner so that Level 1 level of<br>y may be achieved and certified |  |  |  |  |  |  |  |

Locality of Collingwood Park (Ipswich City Council)

🟉 surveying 🏉 town planning 🖲 urban design 🗊 environmental management 🛎 landscape architecture

| LEGEND                                                                                                                             |                                                                                                                                                                |  |  |  |  |  |
|------------------------------------------------------------------------------------------------------------------------------------|----------------------------------------------------------------------------------------------------------------------------------------------------------------|--|--|--|--|--|
|                                                                                                                                    | Area of Cut                                                                                                                                                    |  |  |  |  |  |
|                                                                                                                                    | Area of Fill                                                                                                                                                   |  |  |  |  |  |
|                                                                                                                                    | Finished Surface Contours                                                                                                                                      |  |  |  |  |  |
|                                                                                                                                    | Depth of Fill Contours                                                                                                                                         |  |  |  |  |  |
| (1.0)                                                                                                                              | Retaining Wall<br>(Visible height shown on lower side of wall)                                                                                                 |  |  |  |  |  |
|                                                                                                                                    | Proposed Earthworks Pad                                                                                                                                        |  |  |  |  |  |
| 43.25                                                                                                                              | Finished Design Surface Level                                                                                                                                  |  |  |  |  |  |
|                                                                                                                                    | Future Lot Boundary                                                                                                                                            |  |  |  |  |  |
|                                                                                                                                    | Top of Batter                                                                                                                                                  |  |  |  |  |  |
|                                                                                                                                    | Toe of Batter                                                                                                                                                  |  |  |  |  |  |
| — – – s –                                                                                                                          | Sewer Line / Manhole                                                                                                                                           |  |  |  |  |  |
| — — — D — 🗖                                                                                                                        | Drainage Line / Pit                                                                                                                                            |  |  |  |  |  |
| → → → –<br>Not all items in this le<br>this plan.                                                                                  | Swale Drain<br>egend may be relevant to the lot shown on                                                                                                       |  |  |  |  |  |
| NOTES                                                                                                                              |                                                                                                                                                                |  |  |  |  |  |
| survey plan                                                                                                                        | s been prepared from preliminary<br>(SP344888) & engineering<br>ed by Colliers Engineering &                                                                   |  |  |  |  |  |
| been receive<br>(change app<br>from lpswich                                                                                        | development approval has<br>ed for this subdivision<br>lication 4280/2015/MAMC/G)<br>o City Council. For further updates<br>val, visit www.ipswich.qld.gov.au. |  |  |  |  |  |
| At the time of publication of the original issue<br>of this plan, operational works approval for this<br>lot has not been granted. |                                                                                                                                                                |  |  |  |  |  |
| controlled m                                                                                                                       | e placed and compacted in a<br>anner so that Level 1 level of<br>/ may be achieved and certified<br>98-2007.                                                   |  |  |  |  |  |
|                                                                                                                                    |                                                                                                                                                                |  |  |  |  |  |