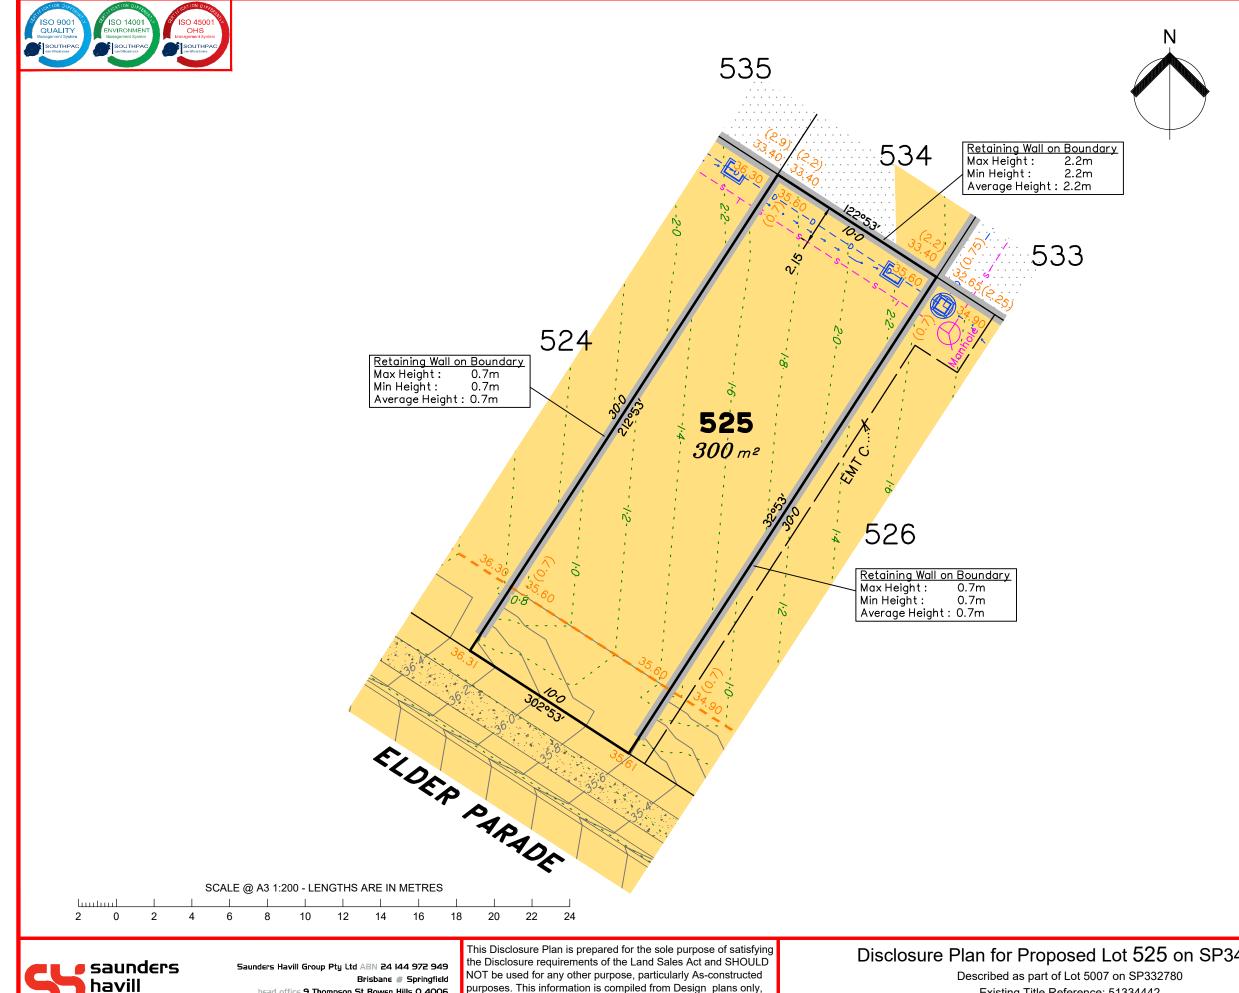

| LEGEND                                                                                                                             |                                                                                                                                                                |  |  |  |  |  |
|------------------------------------------------------------------------------------------------------------------------------------|----------------------------------------------------------------------------------------------------------------------------------------------------------------|--|--|--|--|--|
|                                                                                                                                    | Area of Cut                                                                                                                                                    |  |  |  |  |  |
|                                                                                                                                    | Area of Fill                                                                                                                                                   |  |  |  |  |  |
|                                                                                                                                    | Finished Surface Contours                                                                                                                                      |  |  |  |  |  |
|                                                                                                                                    | Depth of Fill Contours                                                                                                                                         |  |  |  |  |  |
| (1.0)                                                                                                                              | Retaining Wall<br>(Visible height shown on lower side of wall)                                                                                                 |  |  |  |  |  |
|                                                                                                                                    | Proposed Earthworks Pad                                                                                                                                        |  |  |  |  |  |
| 43.25                                                                                                                              | Finished Design Surface Level                                                                                                                                  |  |  |  |  |  |
|                                                                                                                                    | Future Lot Boundary                                                                                                                                            |  |  |  |  |  |
|                                                                                                                                    | Top of Batter                                                                                                                                                  |  |  |  |  |  |
|                                                                                                                                    | Toe of Batter                                                                                                                                                  |  |  |  |  |  |
| — — — s —                                                                                                                          | Sewer Line / Manhole                                                                                                                                           |  |  |  |  |  |
| — — — D <b>—</b>                                                                                                                   | Drainage Line / Pit                                                                                                                                            |  |  |  |  |  |
|                                                                                                                                    | Swale Drain                                                                                                                                                    |  |  |  |  |  |
| Not all items in this le<br>this plan.                                                                                             | egend may be relevant to the lot shown on                                                                                                                      |  |  |  |  |  |
| NOTES                                                                                                                              |                                                                                                                                                                |  |  |  |  |  |
|                                                                                                                                    | (SP344888) & engineering<br>ed by Colliers Engineering &                                                                                                       |  |  |  |  |  |
| The current<br>been receive<br>(change app<br>from lpswich                                                                         | development approval has<br>ed for this subdivision<br>lication 4280/2015/MAMC/G)<br>a City Council. For further updates<br>val, visit www.ipswich.qld.gov.au. |  |  |  |  |  |
| At the time of publication of the original issue<br>of this plan, operational works approval for this<br>lot has not been granted. |                                                                                                                                                                |  |  |  |  |  |
| controlled m                                                                                                                       | e placed and compacted in a<br>anner so that Level 1 level of<br>/ may be achieved and certified<br>98-2007.                                                   |  |  |  |  |  |
|                                                                                                                                    |                                                                                                                                                                |  |  |  |  |  |