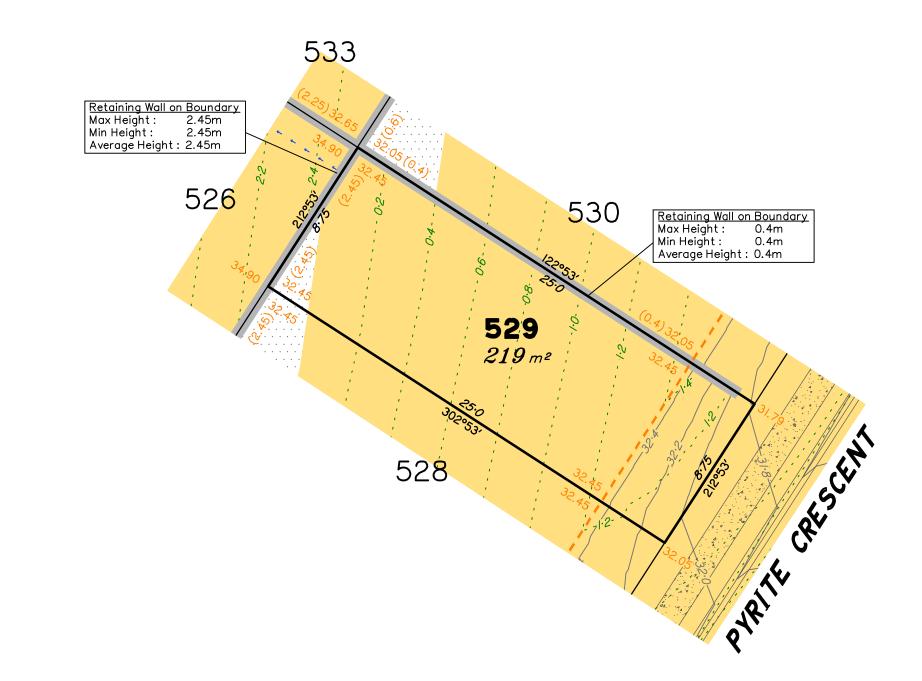

### Disclosure Plan for Proposed Lot 512 on SP34 Described as part of Lot 5007 on SP332780

Existing Title Reference: 51334442

Locality of Collingwood Park (Ipswich City Council)

|                                                                                                                                                                       | Area of Cut                                                                                                                                                                                                                                                                                                                               |  |  |  |  |  |  |  |
|-----------------------------------------------------------------------------------------------------------------------------------------------------------------------|-------------------------------------------------------------------------------------------------------------------------------------------------------------------------------------------------------------------------------------------------------------------------------------------------------------------------------------------|--|--|--|--|--|--|--|
|                                                                                                                                                                       | Area of Fill                                                                                                                                                                                                                                                                                                                              |  |  |  |  |  |  |  |
|                                                                                                                                                                       | Finished Surface Contours                                                                                                                                                                                                                                                                                                                 |  |  |  |  |  |  |  |
|                                                                                                                                                                       | Depth of Fill Contours                                                                                                                                                                                                                                                                                                                    |  |  |  |  |  |  |  |
| (1.0)                                                                                                                                                                 | Retaining Wall<br>(Visible height shown on lower side of wall)                                                                                                                                                                                                                                                                            |  |  |  |  |  |  |  |
|                                                                                                                                                                       | Proposed Earthworks Pad                                                                                                                                                                                                                                                                                                                   |  |  |  |  |  |  |  |
| 43.25                                                                                                                                                                 | Finished Design Surface Level                                                                                                                                                                                                                                                                                                             |  |  |  |  |  |  |  |
|                                                                                                                                                                       | Future Lot Boundary                                                                                                                                                                                                                                                                                                                       |  |  |  |  |  |  |  |
|                                                                                                                                                                       | Top of Batter                                                                                                                                                                                                                                                                                                                             |  |  |  |  |  |  |  |
|                                                                                                                                                                       | Toe of Batter                                                                                                                                                                                                                                                                                                                             |  |  |  |  |  |  |  |
| — — — s —                                                                                                                                                             | Sewer Line / Manhole                                                                                                                                                                                                                                                                                                                      |  |  |  |  |  |  |  |
| — — — D - <b>E</b>                                                                                                                                                    | Drainage Line / Pit                                                                                                                                                                                                                                                                                                                       |  |  |  |  |  |  |  |
|                                                                                                                                                                       | Swale Drain                                                                                                                                                                                                                                                                                                                               |  |  |  |  |  |  |  |
| Not all items in this l<br>this plan.                                                                                                                                 | legend may be relevant to the lot shown on                                                                                                                                                                                                                                                                                                |  |  |  |  |  |  |  |
| NOTES                                                                                                                                                                 |                                                                                                                                                                                                                                                                                                                                           |  |  |  |  |  |  |  |
|                                                                                                                                                                       | (SP344888) & engineering<br>ed by Colliers Engineering &                                                                                                                                                                                                                                                                                  |  |  |  |  |  |  |  |
| The current development approval has<br>been received for this subdivision<br>(change application 4280/2015/MAMC/G)<br>from Ipswich City Council. For further updates |                                                                                                                                                                                                                                                                                                                                           |  |  |  |  |  |  |  |
| been receive<br>(change app<br>from lpswich                                                                                                                           | ed for this subdivision<br>lication 4280/2015/MAMC/G)                                                                                                                                                                                                                                                                                     |  |  |  |  |  |  |  |
| been receive<br>(change app<br>from lpswich<br>to this appro<br>At the time o<br>of this plan,                                                                        | ed for this subdivision<br>blication 4280/2015/MAMC/G)<br>in City Council. For further updates<br>oval, visit www.ipswich.qld.gov.au.<br>of publication of the original issue                                                                                                                                                             |  |  |  |  |  |  |  |
| been receive<br>(change app<br>from Ipswich<br>to this appro<br>At the time o<br>of this plan,<br>lot has not b<br>All fill shall b<br>controlled m                   | ed for this subdivision<br>blication 4280/2015/MAMC/G)<br>in City Council. For further updates<br>oval, visit www.ipswich.qld.gov.au.<br>of publication of the original issue<br>operational works approval for this<br>een granted.<br>be placed and compacted in a<br>anner so that Level 1 level of<br>y may be achieved and certified |  |  |  |  |  |  |  |