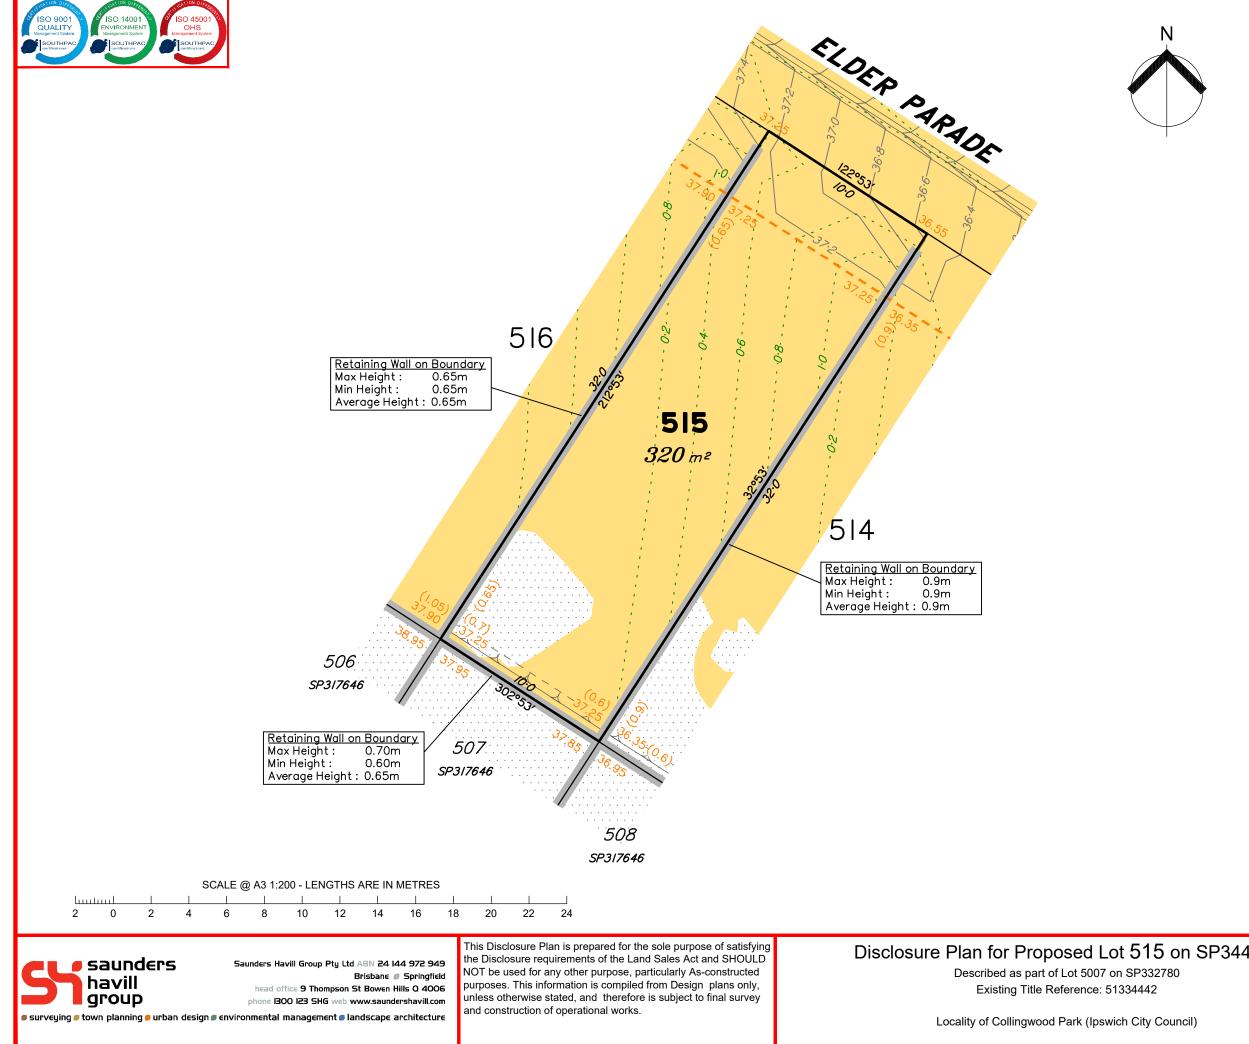

| LEGEND                                                                                                                             |                                                                                                                                                                |  |  |  |  |  |
|------------------------------------------------------------------------------------------------------------------------------------|----------------------------------------------------------------------------------------------------------------------------------------------------------------|--|--|--|--|--|
|                                                                                                                                    | Area of Cut                                                                                                                                                    |  |  |  |  |  |
|                                                                                                                                    | Area of Fill                                                                                                                                                   |  |  |  |  |  |
|                                                                                                                                    | Finished Surface Contours                                                                                                                                      |  |  |  |  |  |
|                                                                                                                                    | Depth of Fill Contours                                                                                                                                         |  |  |  |  |  |
| (1.0)                                                                                                                              | Retaining Wall<br>(Visible height shown on lower side of wall)                                                                                                 |  |  |  |  |  |
|                                                                                                                                    | Proposed Earthworks Pad                                                                                                                                        |  |  |  |  |  |
| 43.25                                                                                                                              | Finished Design Surface Level                                                                                                                                  |  |  |  |  |  |
|                                                                                                                                    | Future Lot Boundary                                                                                                                                            |  |  |  |  |  |
| <u> </u>                                                                                                                           | Top of Batter                                                                                                                                                  |  |  |  |  |  |
|                                                                                                                                    | Toe of Batter                                                                                                                                                  |  |  |  |  |  |
| — — — s —                                                                                                                          | Sewer Line / Manhole                                                                                                                                           |  |  |  |  |  |
| — — — D - E                                                                                                                        | Drainage Line / Pit                                                                                                                                            |  |  |  |  |  |
|                                                                                                                                    | Swale Drain                                                                                                                                                    |  |  |  |  |  |
| Not all items in this I<br>this plan.                                                                                              | egend may be relevant to the lot shown on                                                                                                                      |  |  |  |  |  |
| NOTES                                                                                                                              |                                                                                                                                                                |  |  |  |  |  |
|                                                                                                                                    | (SP344888) & engineering<br>ed by Colliers Engineering &                                                                                                       |  |  |  |  |  |
| been receive<br>(change app<br>from lpswich                                                                                        | development approval has<br>ed for this subdivision<br>lication 4280/2015/MAMC/G)<br>n City Council. For further updates<br>val, visit www.ipswich.qld.gov.au. |  |  |  |  |  |
| At the time of publication of the original issue<br>of this plan, operational works approval for this<br>lot has not been granted. |                                                                                                                                                                |  |  |  |  |  |
| controlled m                                                                                                                       | e placed and compacted in a<br>anner so that Level 1 level of<br>/ may be achieved and certified<br>98-2007.                                                   |  |  |  |  |  |
|                                                                                                                                    |                                                                                                                                                                |  |  |  |  |  |

| LEGEND                                                                                                                                                                                        |                                                                                                                                                                  |  |  |  |  |  |
|-----------------------------------------------------------------------------------------------------------------------------------------------------------------------------------------------|------------------------------------------------------------------------------------------------------------------------------------------------------------------|--|--|--|--|--|
|                                                                                                                                                                                               | Area of Cut                                                                                                                                                      |  |  |  |  |  |
|                                                                                                                                                                                               | Area of Fill                                                                                                                                                     |  |  |  |  |  |
|                                                                                                                                                                                               | Finished Surface Contours                                                                                                                                        |  |  |  |  |  |
|                                                                                                                                                                                               | Depth of Fill Contours                                                                                                                                           |  |  |  |  |  |
| (1.0)                                                                                                                                                                                         | Retaining Wall<br>(Visible height shown on lower side of wall)                                                                                                   |  |  |  |  |  |
|                                                                                                                                                                                               | Proposed Earthworks Pad                                                                                                                                          |  |  |  |  |  |
| 43.25                                                                                                                                                                                         | Finished Design Surface Level                                                                                                                                    |  |  |  |  |  |
|                                                                                                                                                                                               | Future Lot Boundary                                                                                                                                              |  |  |  |  |  |
|                                                                                                                                                                                               | Top of Batter                                                                                                                                                    |  |  |  |  |  |
|                                                                                                                                                                                               | Toe of Batter                                                                                                                                                    |  |  |  |  |  |
| — — — s —                                                                                                                                                                                     | Sewer Line / Manhole                                                                                                                                             |  |  |  |  |  |
| — — — D + E                                                                                                                                                                                   | Drainage Line / Pit                                                                                                                                              |  |  |  |  |  |
|                                                                                                                                                                                               | Swale Drain                                                                                                                                                      |  |  |  |  |  |
| Not all items in this l<br>this plan.                                                                                                                                                         | legend may be relevant to the lot shown on                                                                                                                       |  |  |  |  |  |
| NOTES                                                                                                                                                                                         |                                                                                                                                                                  |  |  |  |  |  |
| plans provid<br>Design.                                                                                                                                                                       | ed by Colliers Engineering &                                                                                                                                     |  |  |  |  |  |
| been receive<br>(change app<br>from lpswich                                                                                                                                                   | development approval has<br>ed for this subdivision<br>blication 4280/2015/MAMC/G)<br>n City Council. For further updates<br>oval, visit www.ipswich.qld.gov.au. |  |  |  |  |  |
| of this plan,                                                                                                                                                                                 | of publication of the original issue<br>operational works approval for this<br>een granted.                                                                      |  |  |  |  |  |
| lot has not been granted.<br>All fill shall be placed and compacted in a<br>controlled manner so that Level 1 level of<br>responsibility may be achieved and certified<br>as per AS3798-2007. |                                                                                                                                                                  |  |  |  |  |  |
| controlled m                                                                                                                                                                                  | anner so that Level 1 level of<br>y may be achieved and certified                                                                                                |  |  |  |  |  |