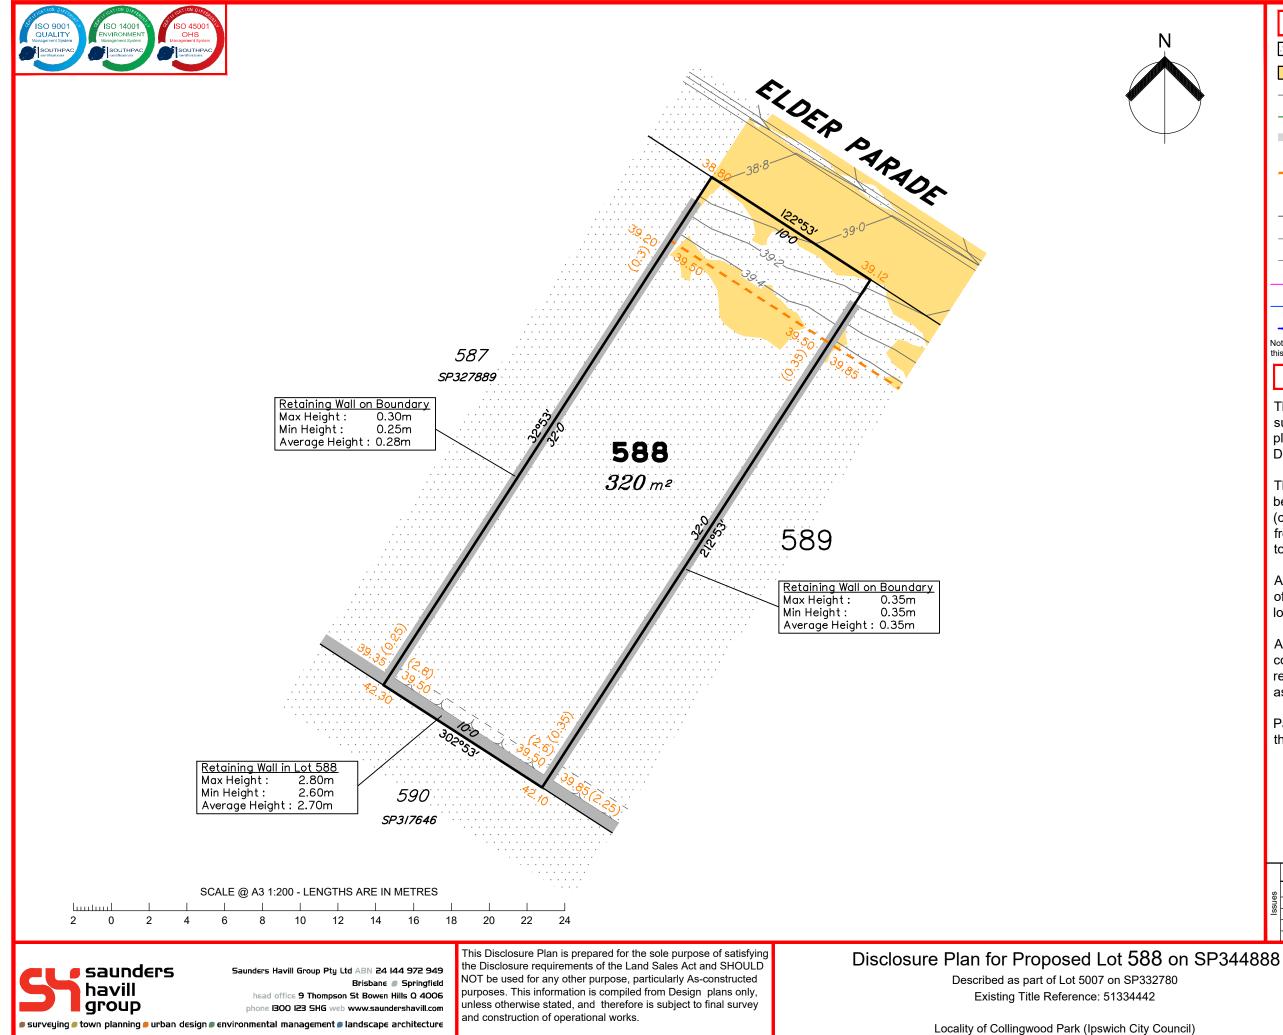

| LEGEND                                                                                                                                                                                        |                                                                                                                                                                  |  |  |  |  |  |
|-----------------------------------------------------------------------------------------------------------------------------------------------------------------------------------------------|------------------------------------------------------------------------------------------------------------------------------------------------------------------|--|--|--|--|--|
|                                                                                                                                                                                               | Area of Cut                                                                                                                                                      |  |  |  |  |  |
|                                                                                                                                                                                               | Area of Fill                                                                                                                                                     |  |  |  |  |  |
|                                                                                                                                                                                               | Finished Surface Contours                                                                                                                                        |  |  |  |  |  |
|                                                                                                                                                                                               | Depth of Fill Contours                                                                                                                                           |  |  |  |  |  |
| (1.0)                                                                                                                                                                                         | Retaining Wall<br>(Visible height shown on lower side of wall)                                                                                                   |  |  |  |  |  |
|                                                                                                                                                                                               | Proposed Earthworks Pad                                                                                                                                          |  |  |  |  |  |
| 43.25                                                                                                                                                                                         | Finished Design Surface Level                                                                                                                                    |  |  |  |  |  |
|                                                                                                                                                                                               | Future Lot Boundary                                                                                                                                              |  |  |  |  |  |
|                                                                                                                                                                                               | Top of Batter                                                                                                                                                    |  |  |  |  |  |
|                                                                                                                                                                                               | Toe of Batter                                                                                                                                                    |  |  |  |  |  |
| — — — s —                                                                                                                                                                                     | Sewer Line / Manhole                                                                                                                                             |  |  |  |  |  |
| — — — D + E                                                                                                                                                                                   | Drainage Line / Pit                                                                                                                                              |  |  |  |  |  |
|                                                                                                                                                                                               | Swale Drain                                                                                                                                                      |  |  |  |  |  |
| Not all items in this l<br>this plan.                                                                                                                                                         | legend may be relevant to the lot shown on                                                                                                                       |  |  |  |  |  |
| NOTES                                                                                                                                                                                         |                                                                                                                                                                  |  |  |  |  |  |
| plans provid<br>Design.                                                                                                                                                                       | ed by Colliers Engineering &                                                                                                                                     |  |  |  |  |  |
| been receive<br>(change app<br>from lpswich                                                                                                                                                   | development approval has<br>ed for this subdivision<br>blication 4280/2015/MAMC/G)<br>n City Council. For further updates<br>oval, visit www.ipswich.qld.gov.au. |  |  |  |  |  |
| of this plan,                                                                                                                                                                                 | of publication of the original issue<br>operational works approval for this<br>een granted.                                                                      |  |  |  |  |  |
| lot has not been granted.<br>All fill shall be placed and compacted in a<br>controlled manner so that Level 1 level of<br>responsibility may be achieved and certified<br>as per AS3798-2007. |                                                                                                                                                                  |  |  |  |  |  |
| controlled m                                                                                                                                                                                  | anner so that Level 1 level of<br>y may be achieved and certified                                                                                                |  |  |  |  |  |