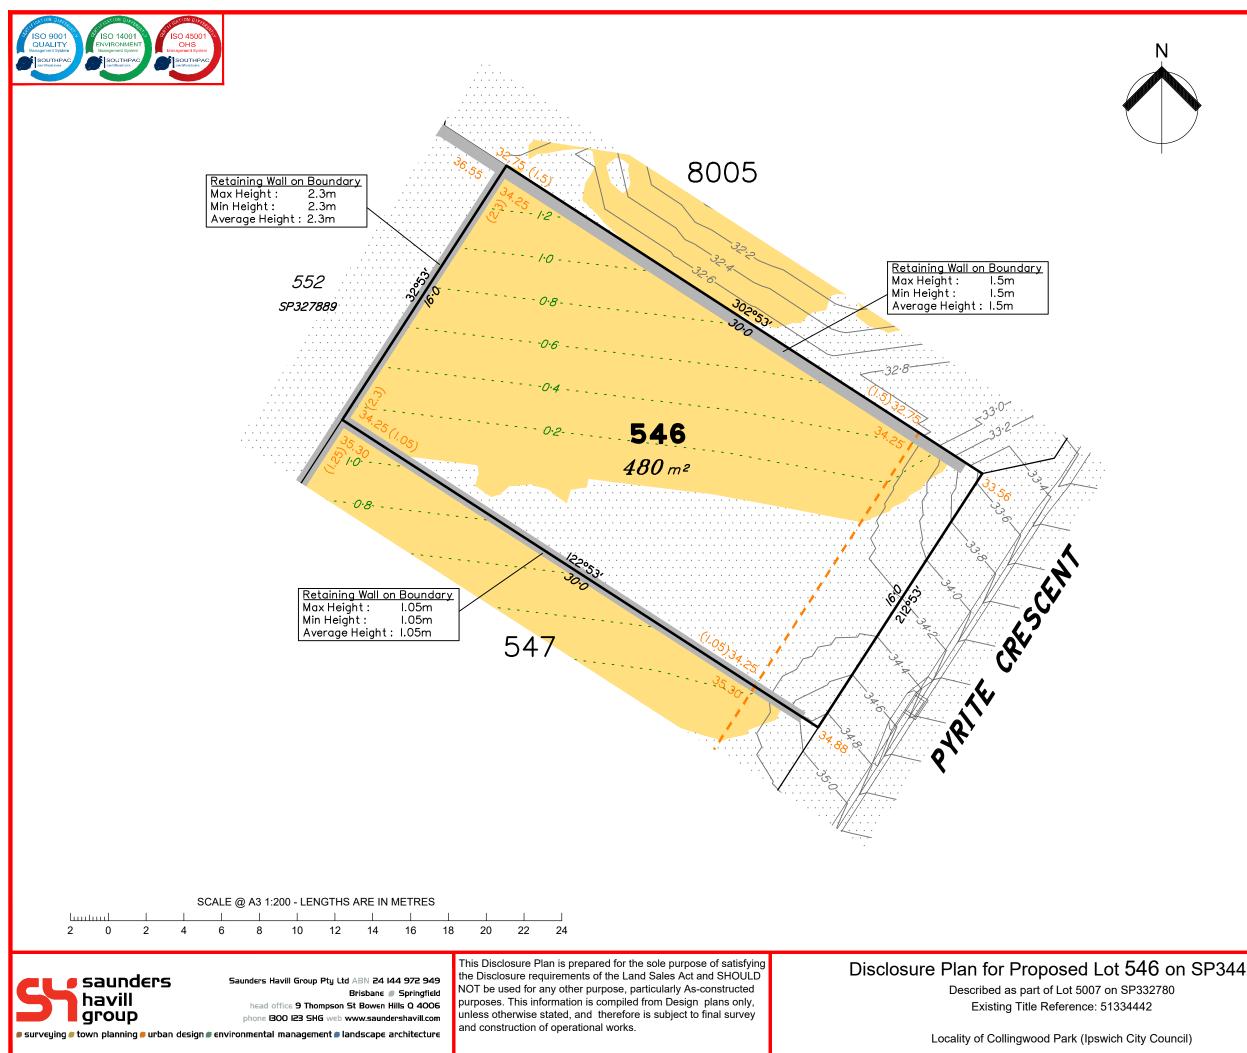

------------------------------------|
|    | ş     | А   | MS | 29/09/23 | PS   | Original Issue                                                       |
|    | ssues |     |    |          |      |                                                                      |
|    |       |     |    |          |      |                                                                      |
|    |       |     |    |          |      |                                                                      |
|    |       |     |    |          |      |                                                                      |
| 88 | 38    |     |    |          | Ori  | vel Datum: AHD der.<br>igin of Levels: PM203781<br>of Origin: 48.64m |

Contour Interval: 0.2m

Dwg No. 6777 S 71 DP A\_545

Scale @A3 1: 200



|                                                                                                                                                                                                | Area of Cut                                                                                                                                                                                                                                                                                                                                                                                            |
|------------------------------------------------------------------------------------------------------------------------------------------------------------------------------------------------|----------------