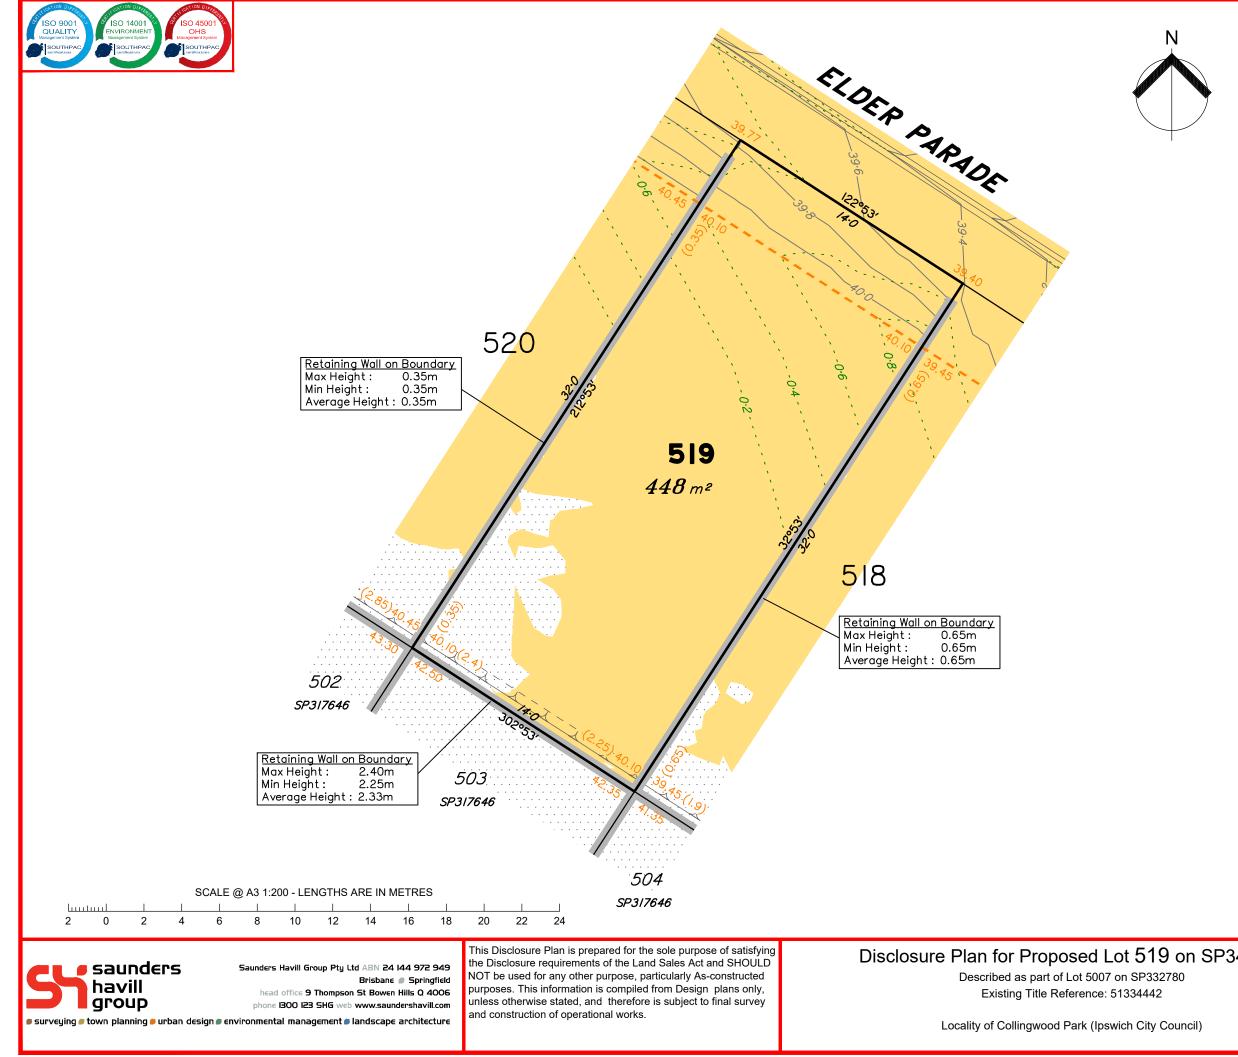

|       |        | No. | by | Date     | Chkd      | Description                                                                                    |
|-------|--------|-----|----|----------|-----------|------------------------------------------------------------------------------------------------|
|       | ş      | А   | MS | 29/09/23 | PS        | Original Issue                                                                                 |
|       | Issues |     |    |          |           |                                                                                                |
|       |        |     |    |          |           |                                                                                                |
|       |        |     |    |          |           |                                                                                                |
|       |        |     |    |          |           |                                                                                                |
| 44888 |        |     |    |          | Ori<br>RL | vel Datum: AHD der.<br>igin of Levels: PM203781<br>. of Origin: 48.64m<br>ntour Interval: 0.2m |
|       |        |     |    |          |           | ale @A3_1:200<br>vg No6777 S 71 DP A_519                                                       |