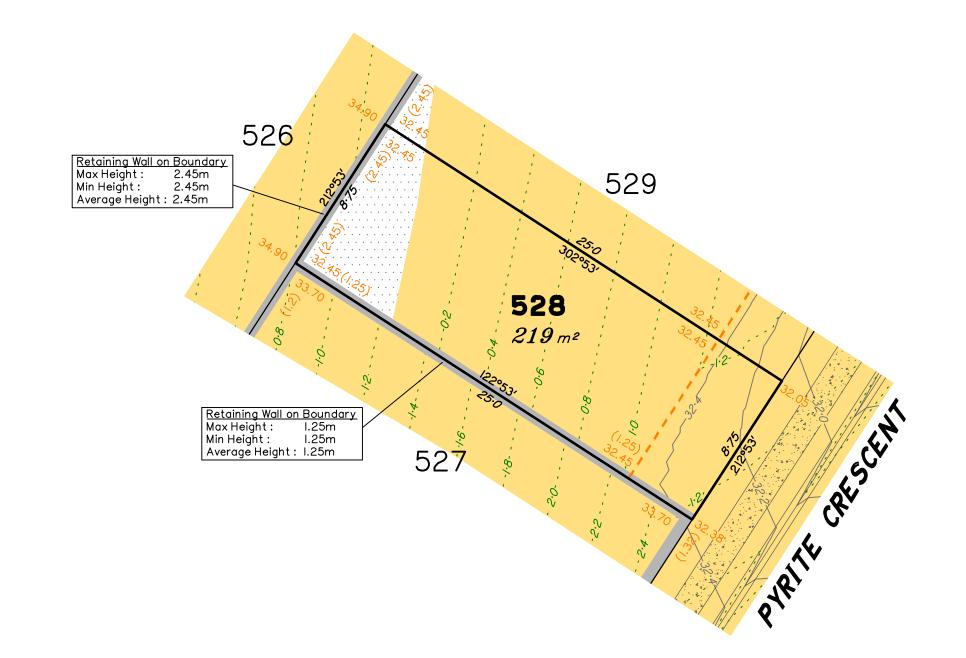

### Disclosure Plan for Proposed Lot 512 on SP34 Described as part of Lot 5007 on SP332780

Existing Title Reference: 51334442

Locality of Collingwood Park (Ipswich City Council)

|                                                                                                                                                                       | Area of Cut                                                                                                                                                                                                                                                                                                                               |  |  |  |  |  |  |  |
|-----------------------------------------------------------------------------------------------------------------------------------------------------------------------|-------------------------------------------------------------------------------------------------------------------------------------------------------------------------------------------------------------------------------------------------------------------------------------------------------------------------------------------|--|--|--|--|--|--|--|
|                                                                                                                                                                       | Area of Fill                                                                                                                                                                                                                                                                                                                              |  |  |  |  |  |  |  |
|                                                                                                                                                                       | Finished Surface Contours                                                                                                                                                                                                                                                                                                                 |  |  |  |  |  |  |  |
|                                                                                                                                                                       | Depth of Fill Contours                                                                                                                                                                                                                                                                                                                    |  |  |  |  |  |  |  |
| (1.0)                                                                                                                                                                 | Retaining Wall<br>(Visible height shown on lower side of wall)                                                                                                                                                                                                                                                                            |  |  |  |  |  |  |  |
|                                                                                                                                                                       | Proposed Earthworks Pad                                                                                                                                                                                                                                                                                                                   |  |  |  |  |  |  |  |
| 43.25                                                                                                                                                                 | Finished Design Surface Level                                                                                                                                                                                                                                                                                                             |  |  |  |  |  |  |  |
|                                                                                                                                                                       | Future Lot Boundary                                                                                                                                                                                                                                                                                                                       |  |  |  |  |  |  |  |
|                                                                                                                                                                       | Top of Batter                                                                                                                                                                                                                                                                                                                             |  |  |  |  |  |  |  |
|                                                                                                                                                                       | Toe of Batter                                                                                                                                                                                                                                                                                                                             |  |  |  |  |  |  |  |
| — — — s —                                                                                                                                                             | Sewer Line / Manhole                                                                                                                                                                                                                                                                                                                      |  |  |  |  |  |  |  |
| — — — D - <b>E</b>                                                                                                                                                    | Drainage Line / Pit                                                                                                                                                                                                                                                                                                                       |  |  |  |  |  |  |  |
|                                                                                                                                                                       | Swale Drain                                                                                                                                                                                                                                                                                                                               |  |  |  |  |  |  |  |
| Not all items in this l<br>this plan.                                                                                                                                 | legend may be relevant to the lot shown on                                                                                                                                                                                                                                                                                                |  |  |  |  |  |  |  |
| NOTES                                                                                                                                                                 |                                                                                                                                                                                                                                                                                                                                           |  |  |  |  |  |  |  |
|                                                                                                                                                                       | (SP344888) & engineering<br>ed by Colliers Engineering &                                                                                                                                                                                                                                                                                  |  |  |  |  |  |  |  |
| The current development approval has<br>been received for this subdivision<br>(change application 4280/2015/MAMC/G)<br>from Ipswich City Council. For further updates |                                                                                                                                                                                                                                                                                                                                           |  |  |  |  |  |  |  |
| been receive<br>(change app<br>from lpswich                                                                                                                           | ed for this subdivision<br>lication 4280/2015/MAMC/G)                                                                                                                                                                                                                                                                                     |  |  |  |  |  |  |  |
| been receive<br>(change app<br>from lpswich<br>to this appro<br>At the time o<br>of this plan,                                                                        | ed for this subdivision<br>blication 4280/2015/MAMC/G)<br>in City Council. For further updates<br>oval, visit www.ipswich.qld.gov.au.<br>of publication of the original issue                                                                                                                                                             |  |  |  |  |  |  |  |
| been receive<br>(change app<br>from Ipswich<br>to this appro<br>At the time o<br>of this plan,<br>lot has not b<br>All fill shall b<br>controlled m                   | ed for this subdivision<br>blication 4280/2015/MAMC/G)<br>in City Council. For further updates<br>oval, visit www.ipswich.qld.gov.au.<br>of publication of the original issue<br>operational works approval for this<br>een granted.<br>be placed and compacted in a<br>anner so that Level 1 level of<br>y may be achieved and certified |  |  |  |  |  |  |  |

Locality of Collingwood Park (Ipswich City Council)

🟉 surveying 🏉 town planning 🖲 urban design 🗊 environmental management 🛎 landscape architecture

| LEGEND                                                                                                                             |                                                                                                                                                                |  |  |  |  |  |
|------------------------------------------------------------------------------------------------------------------------------------|----------------------------------------------------------------------------------------------------------------------------------------------------------------|--|--|--|--|--|
|                                                                                                                                    | Area of Cut                                                                                                                                                    |  |  |  |  |  |
|                                                                                                                                    | Area of Fill                                                                                                                                                   |  |  |  |  |  |
|                                                                                                                                    | Finished Surface Contours                                                                                                                                      |  |  |  |  |  |
|                                                                                                                                    | Depth of Fill Contours                                                                                                                                         |  |  |  |  |  |
| (1.0)                                                                                                                              | Retaining Wall<br>(Visible height shown on lower side of wall)                                                                                                 |  |  |  |  |  |
|                                                                                                                                    | Proposed Earthworks Pad                                                                                                                                        |  |  |  |  |  |
| 43.25                                                                                                                              | Finished Design Surface Level                                                                                                                                  |  |  |  |  |  |
|                                                                                                                                    | Future Lot Boundary                                                                                                                                            |  |  |  |  |  |
|                                                                                                                                    | Top of Batter                                                                                                                                                  |  |  |  |  |  |
|                                                                                                                                    | Toe of Batter                                                                                                                                                  |  |  |  |  |  |
| — – – s –                                                                                                                          | Sewer Line / Manhole                                                                                                                                           |  |  |  |  |  |
| — — — D — 🗖                                                                                                                        | Drainage Line / Pit                                                                                                                                            |  |  |  |  |  |
| → → → –<br>Not all items in this le<br>this plan.                                                                                  | Swale Drain<br>egend may be relevant to the lot shown on                                                                                                       |  |  |  |  |  |
| NOTES                                                                                                                              |                                                                                                                                                                |  |  |  |  |  |
| survey plan                                                                                                                        | s been prepared from preliminary<br>(SP344888) & engineering<br>ed by Colliers Engineering &                                                                   |  |  |  |  |  |
| been receive<br>(change app<br>from lpswich                                                                                        | development approval has<br>ed for this subdivision<br>lication 4280/2015/MAMC/G)<br>o City Council. For further updates<br>val, visit www.ipswich.qld.gov.au. |  |  |  |  |  |
| At the time of publication of the original issue<br>of this plan, operational works approval for this<br>lot has not been granted. |                                                                                                                                                                |  |  |  |  |  |
| controlled m                                                                                                                       | e placed and compacted in a<br>anner so that Level 1 level of<br>/ may be achieved and certified<br>98-2007.                                                   |  |  |  |  |  |
|                                                                                                                                    |                                                                                                                                                                |  |  |  |  |  |