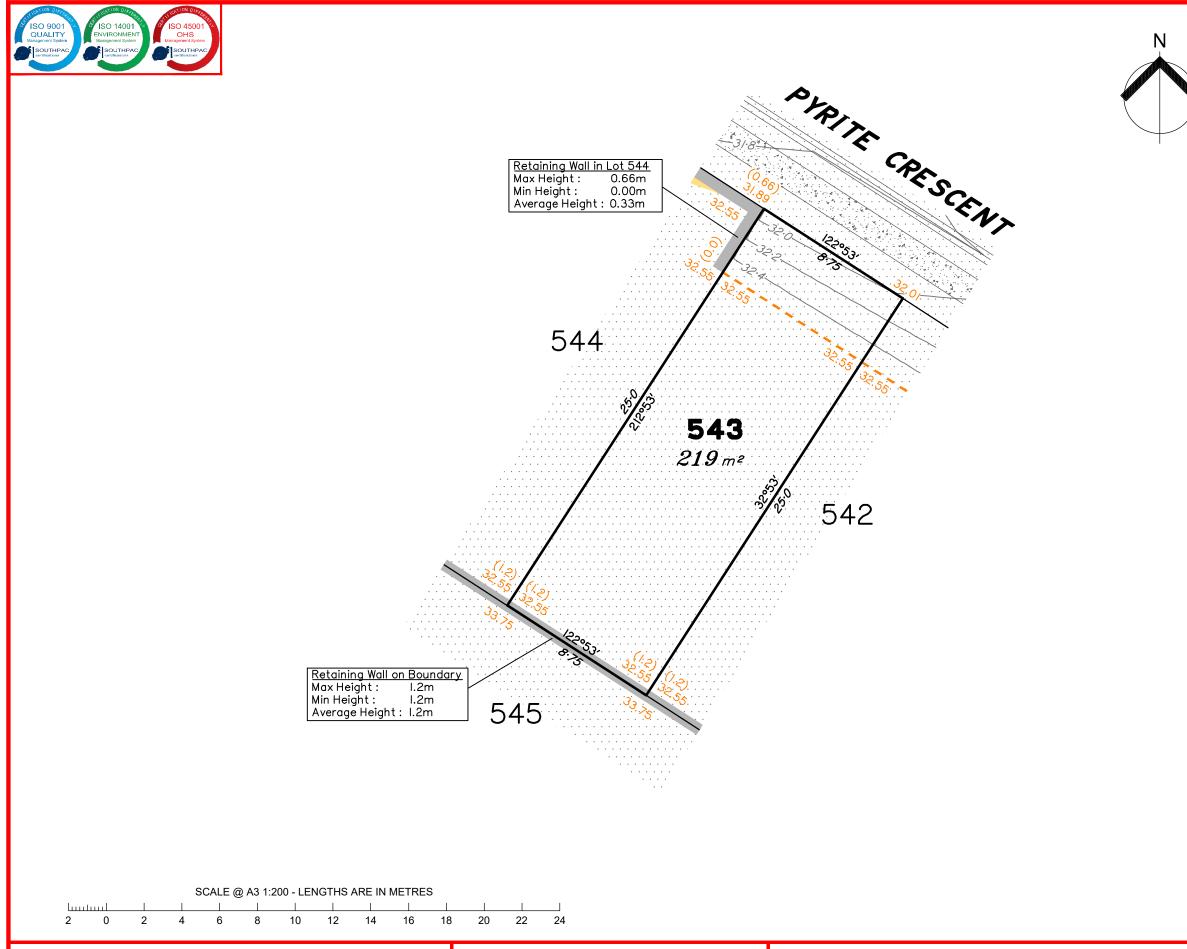

br>trolle<br>bons<br>ber A<br>s of<br>n 0.2 | rent c<br>ceive<br>appl<br>swich<br>pprov<br>me of<br>lan, c<br>not be<br>all be<br>ed ma<br>ibility<br>S379<br>Lot 5<br>2m in | levelo<br>d for<br>icatio<br>City<br>/al, vi<br>f publ<br>pera<br>en gi<br>e plac<br>anner<br>may<br>98-20<br>642 ai<br>depth                     | opment approval has<br>this subdivision<br>n 4280/2015/MAMC/G)<br>Council. For further updates<br>sit www.ipswich.qld.gov.au.<br>ication of the original issue<br>tional works approval for thi<br>ranted.<br>ced and compacted in a<br>so that Level 1 level of<br>be achieved and certified<br>07.<br>re subject to areas of fill less<br>n. |

Level Datum: AHD der. Origin of Levels: PM203781 RL of Origin: 48.64m Contour Interval: 0.2m Scale @A3 1: 200 Dwg No. 6777 S 71 DP A\_542



saunders havill group

Saunders Havill Group Pty Ltd ABN 24 144 972 949 Brisbane 🏉 Springfield head office 9 Thompson St Bowen Hills Q 4006 phone I300 I23 SHG web www.saundershavill.com

🟉 surveying 🏉 town planning 🛢 urban design 🗊 environmental management 🛎 landscape architecture

This Disclosure Plan is prepared for the sole purpose of satisfying the Disclosure requirements of the Land Sales Act and SHOULD NOT be used for any other purpose, particularly As-constructed purposes. This information is compiled from Design plans only, unless otherwise stated, and therefore is subject to final survey and construction of operational works.

### Disclosure Plan for Proposed Lot 543 on SP344888 Described as part of Lot 5007 on SP332780

Existing Title Reference: 51334442

Locality of Collingwoo