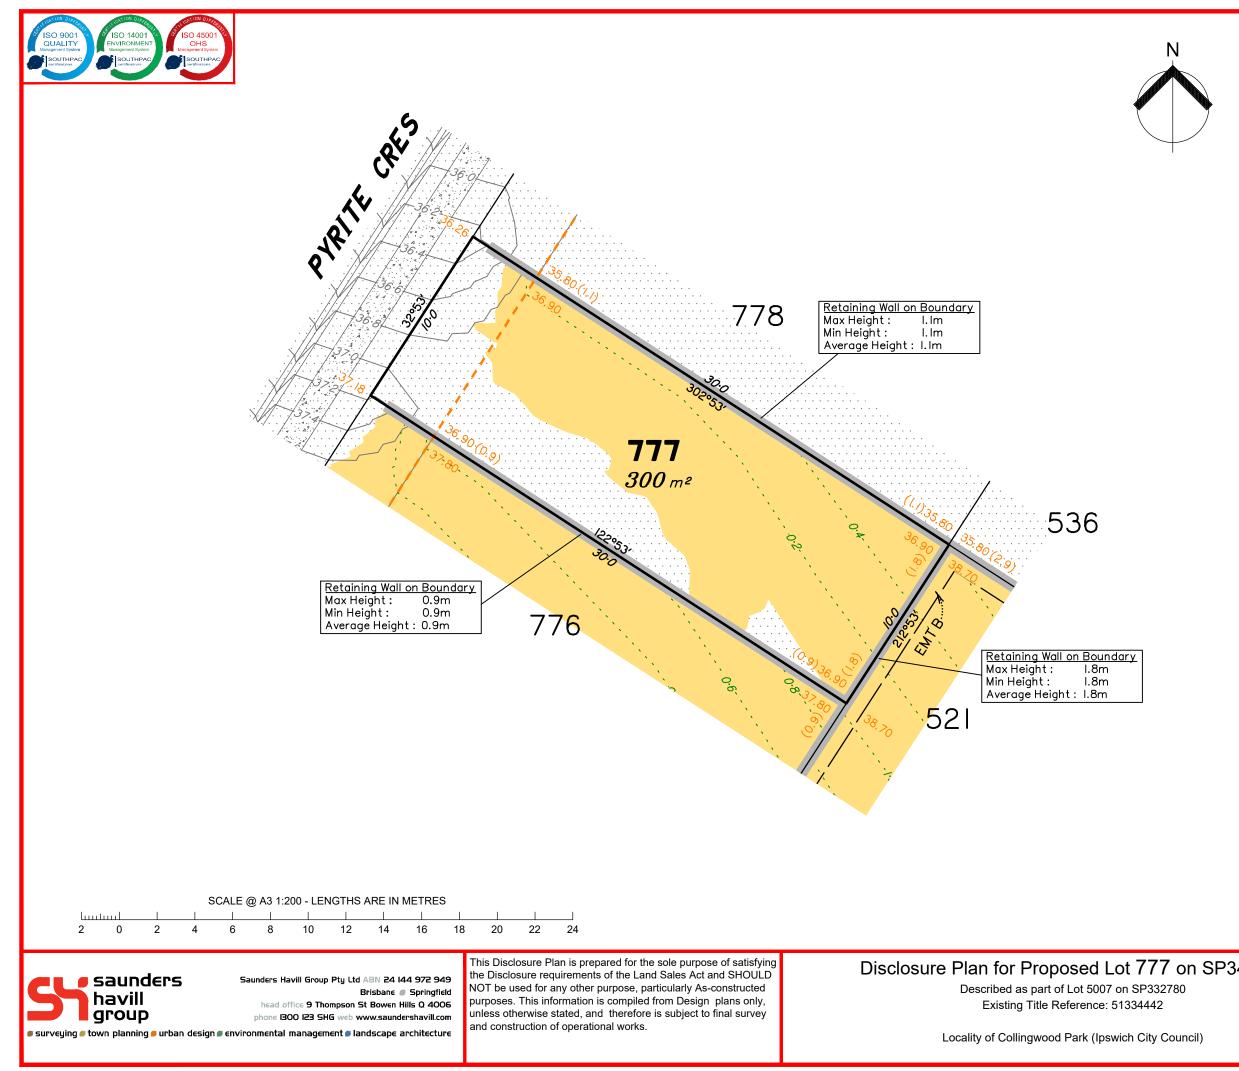

### Disclosure Plan for Proposed Lot 512 on SP34 Described as part of Lot 5007 on SP332780

Existing Title Reference: 51334442

Locality of Collingwood Park (Ipswich City Council)

|                                                                                                                                                                       | Area of Cut                                                                                                                                                                                                                                                                                                                               |  |  |  |  |  |  |  |
|-----------------------------------------------------------------------------------------------------------------------------------------------------------------------|-------------------------------------------------------------------------------------------------------------------------------------------------------------------------------------------------------------------------------------------------------------------------------------------------------------------------------------------|--|--|--|--|--|--|--|
|                                                                                                                                                                       | Area of Fill                                                                                                                                                                                                                                                                                                                              |  |  |  |  |  |  |  |
|                                                                                                                                                                       | Finished Surface Contours                                                                                                                                                                                                                                                                                                                 |  |  |  |  |  |  |  |
|                                                                                                                                                                       | Depth of Fill Contours                                                                                                                                                                                                                                                                                                                    |  |  |  |  |  |  |  |
| (1.0)                                                                                                                                                                 | Retaining Wall<br>(Visible height shown on lower side of wall)                                                                                                                                                                                                                                                                            |  |  |  |  |  |  |  |
|                                                                                                                                                                       | Proposed Earthworks Pad                                                                                                                                                                                                                                                                                                                   |  |  |  |  |  |  |  |
| 43.25                                                                                                                                                                 | Finished Design Surface Level                                                                                                                                                                                                                                                                                                             |  |  |  |  |  |  |  |
|                                                                                                                                                                       | Future Lot Boundary                                                                                                                                                                                                                                                                                                                       |  |  |  |  |  |  |  |
|                                                                                                                                                                       | Top of Batter                                                                                                                                                                                                                                                                                                                             |  |  |  |  |  |  |  |
|                                                                                                                                                                       | Toe of Batter                                                                                                                                                                                                                                                                                                                             |  |  |  |  |  |  |  |
| — — — s —                                                                                                                                                             | Sewer Line / Manhole                                                                                                                                                                                                                                                                                                                      |  |  |  |  |  |  |  |
| — — — D - <b>E</b>                                                                                                                                                    | Drainage Line / Pit                                                                                                                                                                                                                                                                                                                       |  |  |  |  |  |  |  |
|                                                                                                                                                                       | Swale Drain                                                                                                                                                                                                                                                                                                                               |  |  |  |  |  |  |  |
| Not all items in this l<br>this plan.                                                                                                                                 | legend may be relevant to the lot shown on                                                                                                                                                                                                                                                                                                |  |  |  |  |  |  |  |
| NOTES                                                                                                                                                                 |                                                                                                                                                                                                                                                                                                                                           |  |  |  |  |  |  |  |
|                                                                                                                                                                       | (SP344888) & engineering<br>ed by Colliers Engineering &                                                                                                                                                                                                                                                                                  |  |  |  |  |  |  |  |
| The current development approval has<br>been received for this subdivision<br>(change application 4280/2015/MAMC/G)<br>from Ipswich City Council. For further updates |                                                                                                                                                                                                                                                                                                                                           |  |  |  |  |  |  |  |
| been receive<br>(change app<br>from lpswich                                                                                                                           | ed for this subdivision<br>lication 4280/2015/MAMC/G)                                                                                                                                                                                                                                                                                     |  |  |  |  |  |  |  |
| been receive<br>(change app<br>from lpswich<br>to this appro<br>At the time o<br>of this plan,                                                                        | ed for this subdivision<br>blication 4280/2015/MAMC/G)<br>in City Council. For further updates<br>oval, visit www.ipswich.qld.gov.au.<br>of publication of the original issue                                                                                                                                                             |  |  |  |  |  |  |  |
| been receive<br>(change app<br>from Ipswich<br>to this appro<br>At the time o<br>of this plan,<br>lot has not b<br>All fill shall b<br>controlled m                   | ed for this subdivision<br>blication 4280/2015/MAMC/G)<br>in City Council. For further updates<br>oval, visit www.ipswich.qld.gov.au.<br>of publication of the original issue<br>operational works approval for this<br>een granted.<br>be placed and compacted in a<br>anner so that Level 1 level of<br>y may be achieved and certified |  |  |  |  |  |  |  |

Locality of Collingwood Park (Ipswich City Council)

🟉 surveying 🏉 town planning 🖲 urban design 🗊 environmental management 🛎 landscape architecture

| LEGEND                                                                                                                             |                                                                                                                                                                |  |  |  |  |  |
|------------------------------------------------------------------------------------------------------------------------------------|----------------------------------------------------------------------------------------------------------------------------------------------------------------|--|--|--|--|--|
|                                                                                                                                    | Area of Cut                                                                                                                                                    |  |  |  |  |  |
|                                                                                                                                    | Area of Fill                                                                                                                                                   |  |  |  |  |  |
|                                                                                                                                    | Finished Surface Contours                                                                                                                                      |  |  |  |  |  |
|                                                                                                                                    | Depth of Fill Contours                                                                                                                                         |  |  |  |  |  |
| (1.0)                                                                                                                              | Retaining Wall<br>(Visible height shown on lower side of wall)                                                                                                 |  |  |  |  |  |
|                                                                                                                                    | Proposed Earthworks Pad                                                                                                                                        |  |  |  |  |  |
| 43.25                                                                                                                              | Finished Design Surface Level                                                                                                                                  |  |  |  |  |  |
|                                                                                                                                    | Future Lot Boundary                                                                                                                                            |  |  |  |  |  |
|                                                                                                                                    | Top of Batter                                                                                                                                                  |  |  |  |  |  |
|                                                                                                                                    | Toe of Batter                                                                                                                                                  |  |  |  |  |  |
| — – – s –                                                                                                                          | Sewer Line / Manhole                                                                                                                                           |  |  |  |  |  |
| — — — D — 🗖                                                                                                                        | Drainage Line / Pit                                                                                                                                            |  |  |  |  |  |
| → → → –<br>Not all items in this le<br>this plan.                                                                                  | Swale Drain<br>egend may be relevant to the lot shown on                                                                                                       |  |  |  |  |  |
| NOTES                                                                                                                              |                                                                                                                                                                |  |  |  |  |  |
| survey plan                                                                                                                        | s been prepared from preliminary<br>(SP344888) & engineering<br>ed by Colliers Engineering &                                                                   |  |  |  |  |  |
| been receive<br>(change app<br>from lpswich                                                                                        | development approval has<br>ed for this subdivision<br>lication 4280/2015/MAMC/G)<br>o City Council. For further updates<br>val, visit www.ipswich.qld.gov.au. |  |  |  |  |  |
| At the time of publication of the original issue<br>of this plan, operational works approval for this<br>lot has not been granted. |                                                                                                                                                                |  |  |  |  |  |
| controlled m                                                                                                                       | e placed and compacted in a<br>anner so that Level 1 level of<br>/ may be achieved and certified<br>98-2007.                                                   |  |  |  |  |  |
|                                                                                                                                    |                                                                                                                                                                |  |  |  |  |  |