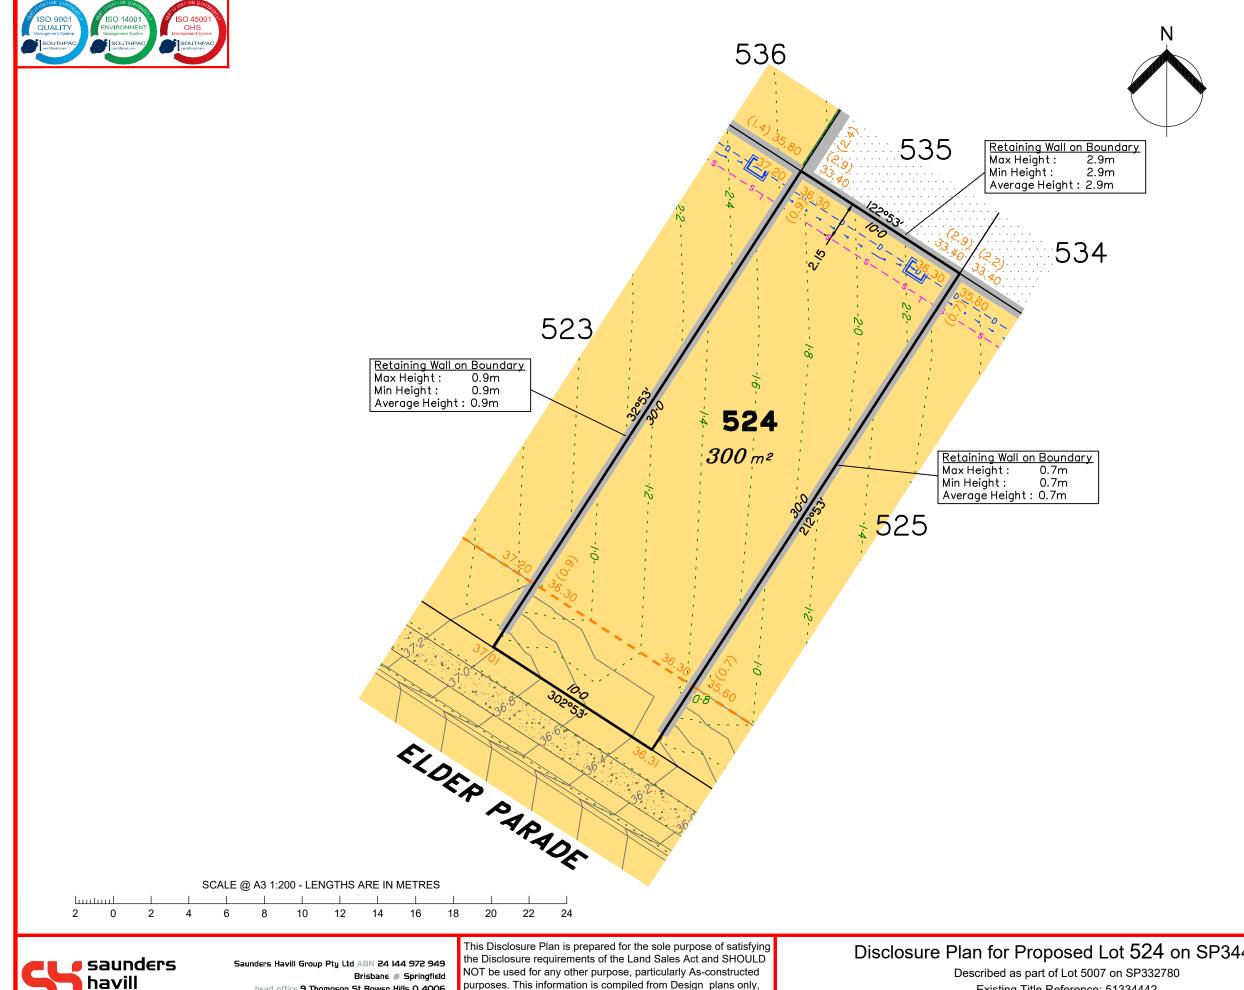

| LEGEND                                                                                                                                                                                        |                                                                                                                                                                  |  |  |  |  |  |
|-----------------------------------------------------------------------------------------------------------------------------------------------------------------------------------------------|------------------------------------------------------------------------------------------------------------------------------------------------------------------|--|--|--|--|--|
|                                                                                                                                                                                               | Area of Cut                                                                                                                                                      |  |  |  |  |  |
|                                                                                                                                                                                               | Area of Fill                                                                                                                                                     |  |  |  |  |  |
|                                                                                                                                                                                               | Finished Surface Contours                                                                                                                                        |  |  |  |  |  |
|                                                                                                                                                                                               | Depth of Fill Contours                                                                                                                                           |  |  |  |  |  |
| (1.0)                                                                                                                                                                                         | Retaining Wall<br>(Visible height shown on lower side of wall)                                                                                                   |  |  |  |  |  |
|                                                                                                                                                                                               | Proposed Earthworks Pad                                                                                                                                          |  |  |  |  |  |
| 43.25                                                                                                                                                                                         | Finished Design Surface Level                                                                                                                                    |  |  |  |  |  |
|                                                                                                                                                                                               | Future Lot Boundary                                                                                                                                              |  |  |  |  |  |
|                                                                                                                                                                                               | Top of Batter                                                                                                                                                    |  |  |  |  |  |
|                                                                                                                                                                                               | Toe of Batter                                                                                                                                                    |  |  |  |  |  |
| — — — s —                                                                                                                                                                                     | Sewer Line / Manhole                                                                                                                                             |  |  |  |  |  |
| — — — D + E                                                                                                                                                                                   | Drainage Line / Pit                                                                                                                                              |  |  |  |  |  |
|                                                                                                                                                                                               | Swale Drain                                                                                                                                                      |  |  |  |  |  |
| Not all items in this l<br>this plan.                                                                                                                                                         | legend may be relevant to the lot shown on                                                                                                                       |  |  |  |  |  |
| NOTES                                                                                                                                                                                         |                                                                                                                                                                  |  |  |  |  |  |
| plans provid<br>Design.                                                                                                                                                                       | ed by Colliers Engineering &                                                                                                                                     |  |  |  |  |  |
| been receive<br>(change app<br>from lpswich                                                                                                                                                   | development approval has<br>ed for this subdivision<br>blication 4280/2015/MAMC/G)<br>n City Council. For further updates<br>oval, visit www.ipswich.qld.gov.au. |  |  |  |  |  |
| of this plan,                                                                                                                                                                                 | of publication of the original issue<br>operational works approval for this<br>een granted.                                                                      |  |  |  |  |  |
| lot has not been granted.<br>All fill shall be placed and compacted in a<br>controlled manner so that Level 1 level of<br>responsibility may be achieved and certified<br>as per AS3798-2007. |                                                                                                                                                                  |  |  |  |  |  |
| controlled m                                                                                                                                                                                  | anner so that Level 1 level of<br>y may be achieved and certified                                                                                                |  |  |  |  |  |