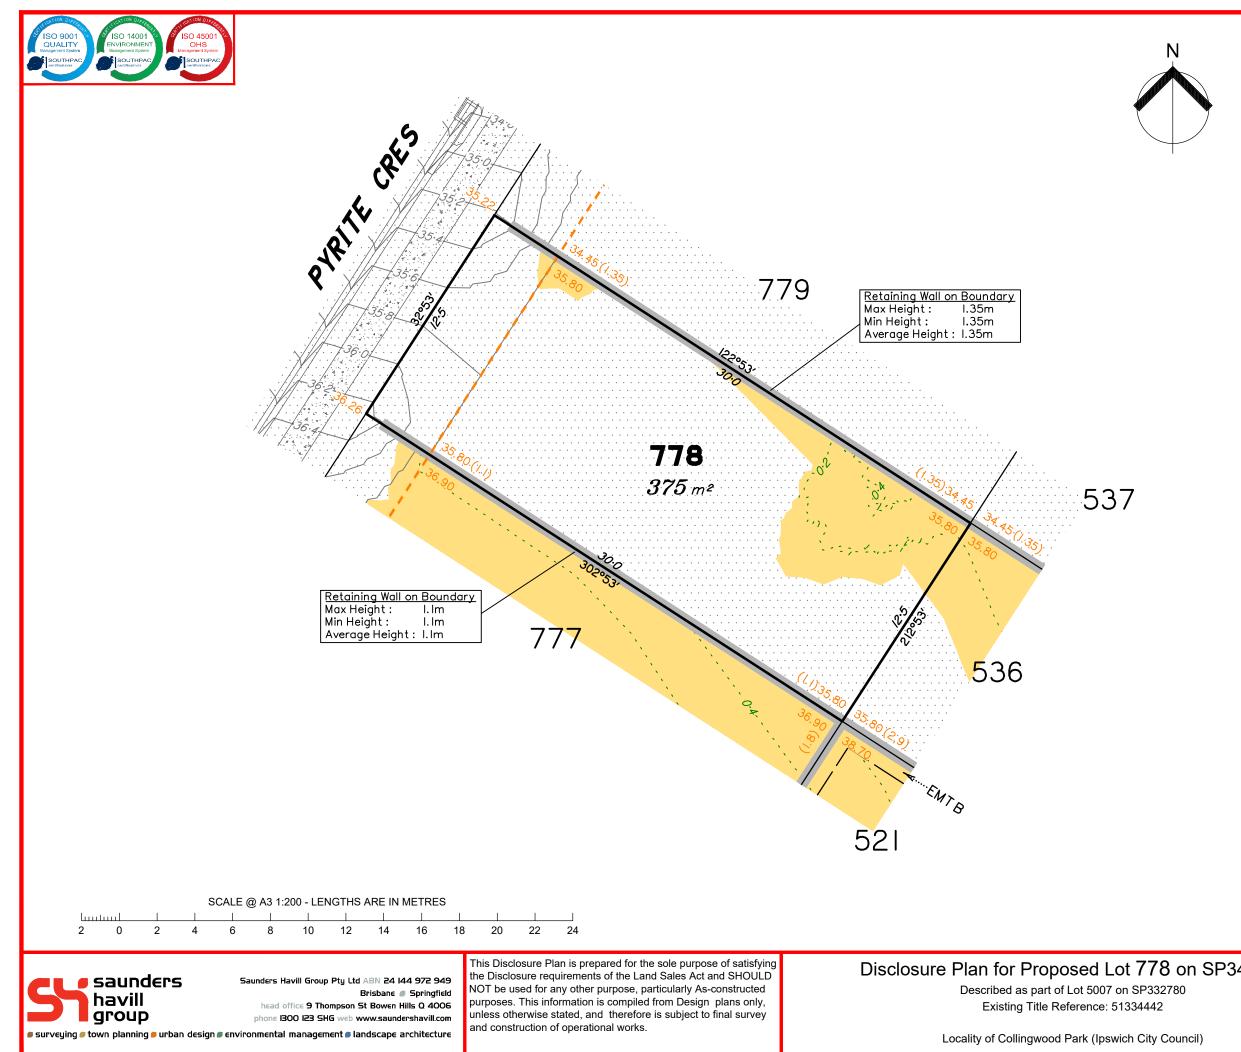

### Disclosure Plan for Proposed Lot 512 on SP34 Described as part of Lot 5007 on SP332780

Existing Title Reference: 51334442

Locality of Collingwood Park (Ipswich City Council)

|                                                                                                                                                                       | Area of Cut                                                                                                                                                                                                                                                                                                                               |  |  |  |  |  |  |  |
|-----------------------------------------------------------------------------------------------------------------------------------------------------------------------|-------------------------------------------------------------------------------------------------------------------------------------------------------------------------------------------------------------------------------------------------------------------------------------------------------------------------------------------|--|--|--|--|--|--|--|
|                                                                                                                                                                       | Area of Fill                                                                                                                                                                                                                                                                                                                              |  |  |  |  |  |  |  |
|                                                                                                                                                                       | Finished Surface Contours                                                                                                                                                                                                                                                                                                                 |  |  |  |  |  |  |  |
|                                                                                                                                                                       | Depth of Fill Contours                                                                                                                                                                                                                                                                                                                    |  |  |  |  |  |  |  |
| (1.0)                                                                                                                                                                 | Retaining Wall<br>(Visible height shown on lower side of wall)                                                                                                                                                                                                                                                                            |  |  |  |  |  |  |  |
|                                                                                                                                                                       | Proposed Earthworks Pad                                                                                                                                                                                                                                                                                                                   |  |  |  |  |  |  |  |
| 43.25                                                                                                                                                                 | Finished Design Surface Level                                                                                                                                                                                                                                                                                                             |  |  |  |  |  |  |  |
|                                                                                                                                                                       | Future Lot Boundary                                                                                                                                                                                                                                                                                                                       |  |  |  |  |  |  |  |
|                                                                                                                                                                       | Top of Batter                                                                                                                                                                                                                                                                                                                             |  |  |  |  |  |  |  |
|                                                                                                                                                                       | Toe of Batter                                                                                                                                                                                                                                                                                                                             |  |  |  |  |  |  |  |
| — — — s —                                                                                                                                                             | Sewer Line / Manhole                                                                                                                                                                                                                                                                                                                      |  |  |  |  |  |  |  |
| — — — D - <b>E</b>                                                                                                                                                    | Drainage Line / Pit                                                                                                                                                                                                                                                                                                                       |  |  |  |  |  |  |  |
|                                                                                                                                                                       | Swale Drain                                                                                                                                                                                                                                                                                                                               |  |  |  |  |  |  |  |
| Not all items in this l<br>this plan.                                                                                                                                 | legend may be relevant to the lot shown on                                                                                                                                                                                                                                                                                                |  |  |  |  |  |  |  |
| NOTES                                                                                                                                                                 |                                                                                                                                                                                                                                                                                                                                           |  |  |  |  |  |  |  |
|                                                                                                                                                                       | (SP344888) & engineering<br>ed by Colliers Engineering &                                                                                                                                                                                                                                                                                  |  |  |  |  |  |  |  |
| The current development approval has<br>been received for this subdivision<br>(change application 4280/2015/MAMC/G)<br>from Ipswich City Council. For further updates |                                                                                                                                                                                                                                                                                                                                           |  |  |  |  |  |  |  |
| been receive<br>(change app<br>from lpswich                                                                                                                           | ed for this subdivision<br>lication 4280/2015/MAMC/G)                                                                                                                                                                                                                                                                                     |  |  |  |  |  |  |  |
| been receive<br>(change app<br>from lpswich<br>to this appro<br>At the time o<br>of this plan,                                                                        | ed for this subdivision<br>blication 4280/2015/MAMC/G)<br>in City Council. For further updates<br>oval, visit www.ipswich.qld.gov.au.<br>of publication of the original issue                                                                                                                                                             |  |  |  |  |  |  |  |
| been receive<br>(change app<br>from Ipswich<br>to this appro<br>At the time o<br>of this plan,<br>lot has not b<br>All fill shall b<br>controlled m                   | ed for this subdivision<br>blication 4280/2015/MAMC/G)<br>in City Council. For further updates<br>oval, visit www.ipswich.qld.gov.au.<br>of publication of the original issue<br>operational works approval for this<br>een granted.<br>be placed and compacted in a<br>anner so that Level 1 level of<br>y may be achieved and certified |  |  |  |  |  |  |  |

Locality of Collingwood Park (Ipswich City Council)

🟉 surveying 🏉 town planning 🖲 urban design 🗊 environmental management 🛎 landscape architecture

| LEGEND                                                                                                                             |                                                                                                                                                                |  |  |  |  |  |
|------------------------------------------------------------------------------------------------------------------------------------|----------------------------------------------------------------------------------------------------------------------------------------------------------------|--|--|--|--|--|
|                                                                                                                                    | Area of Cut                                                                                                                                                    |  |  |  |  |  |
|                                                                                                                                    | Area of Fill                                                                                                                                                   |  |  |  |  |  |
|                                                                                                                                    | Finished Surface Contours                                                                                                                                      |  |  |  |  |  |
|                                                                                                                                    | Depth of Fill Contours                                                                                                                                         |  |  |  |  |  |
| (1.0)                                                                                                                              | Retaining Wall<br>(Visible height shown on lower side of wall)                                                                                                 |  |  |  |  |  |
|                                                                                                                                    | Proposed Earthworks Pad                                                                                                                                        |  |  |  |  |  |
| 43.25                                                                                                                              | Finished Design Surface Level                                                                                                                                  |  |  |  |  |  |
|                                                                                                                                    | Future Lot Boundary                                                                                                                                            |  |  |  |  |  |
|                                                                                                                                    | Top of Batter                                                                                                                                                  |  |  |  |  |  |
|                                                                                                                                    | Toe of Batter                                                                                                                                                  |  |  |  |  |  |
| — – – s –                                                                                                                          | Sewer Line / Manhole                                                                                                                                           |  |  |  |  |  |
| — — — D — 🗖                                                                                                                        | Drainage Line / Pit                                                                                                                                            |  |  |  |  |  |
| → → → –<br>Not all items in this le<br>this plan.                                                                                  | Swale Drain<br>egend may be relevant to the lot shown on                                                                                                       |  |  |  |  |  |
| NOTES                                                                                                                              |                                                                                                                                                                |  |  |  |  |  |
| survey plan                                                                                                                        | s been prepared from preliminary<br>(SP344888) & engineering<br>ed by Colliers Engineering &                                                                   |  |  |  |  |  |
| been receive<br>(change app<br>from lpswich                                                                                        | development approval has<br>ed for this subdivision<br>lication 4280/2015/MAMC/G)<br>o City Council. For further updates<br>val, visit www.ipswich.qld.gov.au. |  |  |  |  |  |
| At the time of publication of the original issue<br>of this plan, operational works approval for this<br>lot has not been granted. |                                                                                                                                                                |  |  |  |  |  |
| controlled m                                                                                                                       | e placed and compacted in a<br>anner so that Level 1 level of<br>/ may be achieved and certified<br>98-2007.                                                   |  |  |  |  |  |
|                                                                                                                                    |                                                                                                                                                                |  |  |  |  |  |