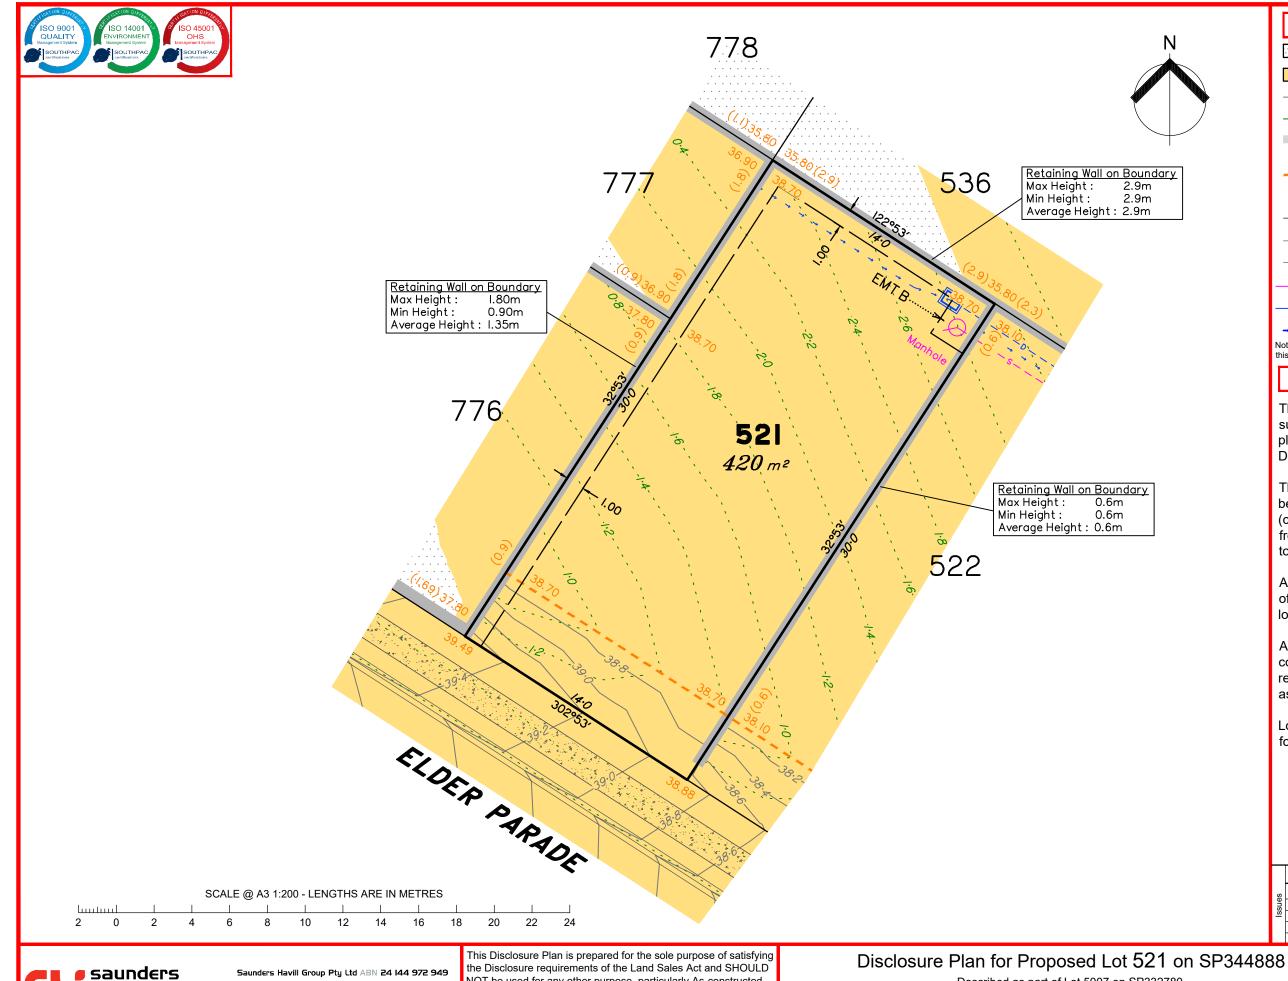

|  |  |  |  |  |
|               |                                                                                                                                                                                                                          |            |          | RL          | of Origin: 48.64m                                                                     |  |  |  |  |  |
|               |                                                                                                                                                                                                                          |            |          | Co          | ontour Interval: 0.2m                                                                 |  |  |  |  |  |

Scale @A3 1:200



Brisbane 🏉 Springfield havill head office 9 Thompson St Bowen Hills Q 4006 group phone I300 I23 SHG web www.saundershavill.com

🟉 surveying 🏉 town planning 🛢 urban design 🗊 environmental management 🛎 landscape architecture

NOT be used for any other purpose, particularly As-constructed purposes. This information is compiled from Design plans only, unless otherwise stated, and therefore is subject to final survey and construction of operational works.

Described as part of Lot 5007 on SP332780 Existing Title Reference: 51334442

Locality of Collingwood Park (Ipswich City Council)

| Finished Surface Contours         Proposed Earthworks Pad         43.25       Finished Design Surface Level         Future Lot Boundary         Future Lot Boundary     <