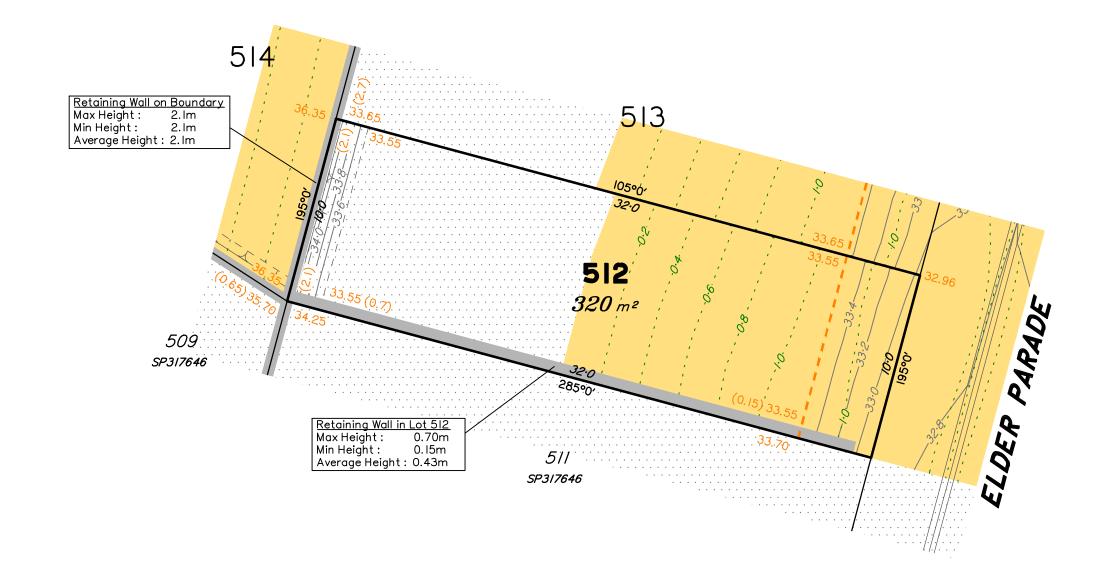

### Disclosure Plan for Proposed Lot 512 on SP34 Described as part of Lot 5007 on SP332780

Existing Title Reference: 51334442

Locality of Collingwood Park (Ipswich City Council)

|                                                                                                                                                                       | Area of Cut                                                                                                                                                                                                                                                                                                                               |  |  |  |  |  |  |  |
|-----------------------------------------------------------------------------------------------------------------------------------------------------------------------|-------------------------------------------------------------------------------------------------------------------------------------------------------------------------------------------------------------------------------------------------------------------------------------------------------------------------------------------|--|--|--|--|--|--|--|
|                                                                                                                                                                       | Area of Fill                                                                                                                                                                                                                                                                                                                              |  |  |  |  |  |  |  |
|                                                                                                                                                                       | Finished Surface Contours                                                                                                                                                                                                                                                                                                                 |  |  |  |  |  |  |  |
|                                                                                                                                                                       | Depth of Fill Contours                                                                                                                                                                                                                                                                                                                    |  |  |  |  |  |  |  |
| (1.0)                                                                                                                                                                 | Retaining Wall<br>(Visible height shown on lower side of wall)                                                                                                                                                                                                                                                                            |  |  |  |  |  |  |  |
|                                                                                                                                                                       | Proposed Earthworks Pad                                                                                                                                                                                                                                                                                                                   |  |  |  |  |  |  |  |
| 43.25                                                                                                                                                                 | Finished Design Surface Level                                                                                                                                                                                                                                                                                                             |  |  |  |  |  |  |  |
|                                                                                                                                                                       | Future Lot Boundary                                                                                                                                                                                                                                                                                                                       |  |  |  |  |  |  |  |
|                                                                                                                                                                       | Top of Batter                                                                                                                                                                                                                                                                                                                             |  |  |  |  |  |  |  |
|                                                                                                                                                                       | Toe of Batter                                                                                                                                                                                                                                                                                                                             |  |  |  |  |  |  |  |
| — — — s —                                                                                                                                                             | Sewer Line / Manhole                                                                                                                                                                                                                                                                                                                      |  |  |  |  |  |  |  |
| — — — D - <b>E</b>                                                                                                                                                    | Drainage Line / Pit                                                                                                                                                                                                                                                                                                                       |  |  |  |  |  |  |  |
|                                                                                                                                                                       | Swale Drain                                                                                                                                                                                                                                                                                                                               |  |  |  |  |  |  |  |
| Not all items in this l<br>this plan.                                                                                                                                 | legend may be relevant to the lot shown on                                                                                                                                                                                                                                                                                                |  |  |  |  |  |  |  |
| NOTES                                                                                                                                                                 |                                                                                                                                                                                                                                                                                                                                           |  |  |  |  |  |  |  |
|                                                                                                                                                                       | (SP344888) & engineering<br>ed by Colliers Engineering &                                                                                                                                                                                                                                                                                  |  |  |  |  |  |  |  |
| The current development approval has<br>been received for this subdivision<br>(change application 4280/2015/MAMC/G)<br>from Ipswich City Council. For further updates |                                                                                                                                                                                                                                                                                                                                           |  |  |  |  |  |  |  |
| been receive<br>(change app<br>from lpswich                                                                                                                           | ed for this subdivision<br>lication 4280/2015/MAMC/G)                                                                                                                                                                                                                                                                                     |  |  |  |  |  |  |  |
| been receive<br>(change app<br>from lpswich<br>to this appro<br>At the time o<br>of this plan,                                                                        | ed for this subdivision<br>blication 4280/2015/MAMC/G)<br>in City Council. For further updates<br>oval, visit www.ipswich.qld.gov.au.<br>of publication of the original issue                                                                                                                                                             |  |  |  |  |  |  |  |
| been receive<br>(change app<br>from Ipswich<br>to this appro<br>At the time o<br>of this plan,<br>lot has not b<br>All fill shall b<br>controlled m                   | ed for this subdivision<br>blication 4280/2015/MAMC/G)<br>in City Council. For further updates<br>oval, visit www.ipswich.qld.gov.au.<br>of publication of the original issue<br>operational works approval for this<br>een granted.<br>be placed and compacted in a<br>anner so that Level 1 level of<br>y may be achieved and certified |  |  |  |  |  |  |  |