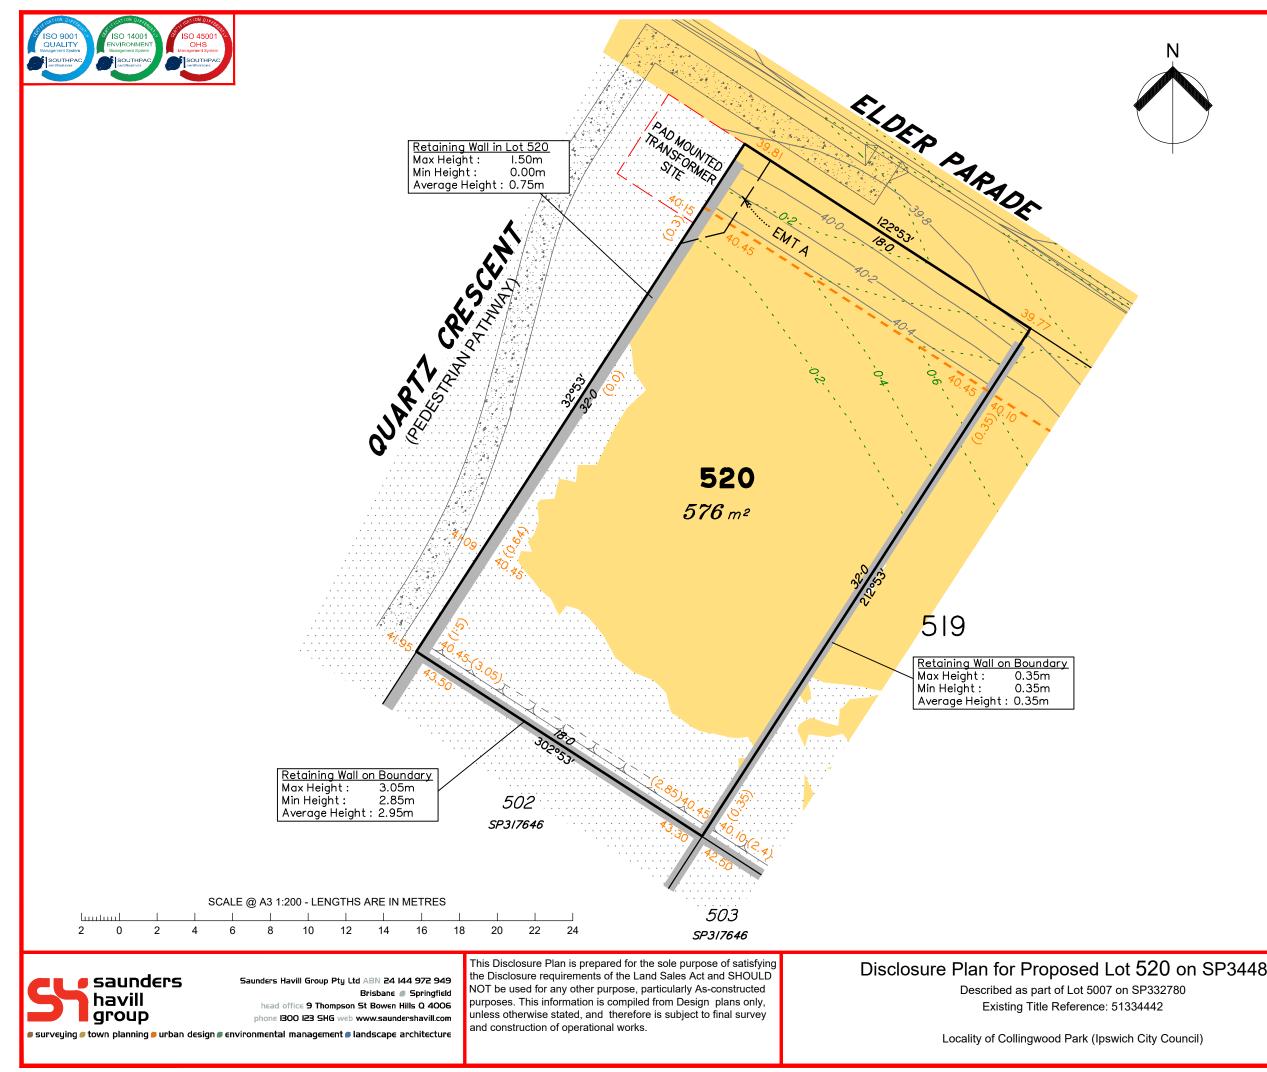

|               | L                                                                                                                                                                                                                        | EGE        | END      |             |                                                                                       |  |  |  |  |  |
|---------------|--------------------------------------------------------------------------------------------------------------------------------------------------------------------------------------------------------------------------|------------|----------|-------------|---------------------------------------------------------------------------------------|--|--|--|--|--|
| [             |                                                                                                                                                                                                                          |            | A        | Area of     | fCut                                                                                  |  |  |  |  |  |
| [             |                                                                                                                                                                                                                          |            | A        | Area of     | f Fill                                                                                |  |  |  |  |  |
|               |                                                                                                                                                                                                                          |            | — F      | inishe      | d Surface Contours                                                                    |  |  |  |  |  |
|               |                                                                                                                                                                                                                          |            | C        | Depth o     | of Fill Contours                                                                      |  |  |  |  |  |
| 1             | Retaining Wall           (1.0)         (Visible height shown on lower side of wall)                                                                                                                                      |            |          |             |                                                                                       |  |  |  |  |  |
|               | _ ,                                                                                                                                                                                                                      |            | P        | Propos      | ed Earthworks Pad                                                                     |  |  |  |  |  |
|               | 4                                                                                                                                                                                                                        | 3.25       | 5 F      | inishe      | d Design Surface Level                                                                |  |  |  |  |  |
|               |                                                                                                                                                                                                                          |            | — F      | uture       | Lot Boundary                                                                          |  |  |  |  |  |
|               |                                                                                                                                                                                                                          |            | — т      | op of       | Batter                                                                                |  |  |  |  |  |
|               |                                                                                                                                                                                                                          |            |          | oe of       |                                                                                       |  |  |  |  |  |
|               |                                                                                                                                                                                                                          | <b>—</b> s |          | Sewer       | Line / Manhole                                                                        |  |  |  |  |  |
|               |                                                                                                                                                                                                                          | —D         |          |             | ge Line / Pit                                                                         |  |  |  |  |  |
|               |                                                                                                                                                                                                                          |            |          | Swale I     | -                                                                                     |  |  |  |  |  |
|               | ot all i<br>s pla                                                                                                                                                                                                        |            |          |             | ay be relevant to the lot shown on                                                    |  |  |  |  |  |
| I٢            | N                                                                                                                                                                                                                        | OTE        | S        |             |                                                                                       |  |  |  |  |  |
| р             | lan                                                                                                                                                                                                                      |            |          |             | 4888) & engineering<br>Colliers Engineering &                                         |  |  |  |  |  |
| b<br>(¢<br>fi | The current development approval has<br>been received for this subdivision<br>(change application 4280/2015/MAMC/G)<br>from Ipswich City Council. For further updates<br>to this approval, visit www.ipswich.qld.gov.au. |            |          |             |                                                                                       |  |  |  |  |  |
| c             | of th                                                                                                                                                                                                                    | nis p      | olan, op | perat       | ication of the original issue<br>tional works approval for this<br>ranted.            |  |  |  |  |  |
| с<br>re       | ont<br>esp                                                                                                                                                                                                               | rolle      | ed mai   | nner<br>may | ed and compacted in a<br>so that Level 1 level of<br>be achieved and certified<br>07. |  |  |  |  |  |
|               | Lot 520 contains Emt A on SP344888<br>benefiting Energex.                                                                                                                                                                |            |          |             |                                                                                       |  |  |  |  |  |
|               |                                                                                                                                                                                                                          |            |          |             |                                                                                       |  |  |  |  |  |
| ⊢             | No.                                                                                                                                                                                                                      | by         | Date     | Chkd        | Description                                                                           |  |  |  |  |  |
| ŝ             | А                                                                                                                                                                                                                        | MS         | 29/09/23 | -           | Original Issue                                                                        |  |  |  |  |  |
| Issues        |                                                                                                                                                                                                                          |            |          |             |                                                                                       |  |  |  |  |  |
|               |                                                                                                                                                                                                                          |            | <b></b>  | -           |                                                                                       |  |  |  |  |  |
| 20            |                                                                                                                                                                                                                          |            | 1        |             | vel Datum: AHD der.                                                                   |  |  |  |  |  |
| 88            |                                                                                                                                                                                                                          |            |          |             | igin of Levels: PM203781                                                              |  |  |  |  |  |
|               |                                                                                                                                                                                                                          |            |          | RL          | of Origin: 48.64m                                                                     |  |  |  |  |  |
|               |                                                                                                                                                                                                                          |            |          | Co          | ontour Interval: 0.2m                                                                 |  |  |  |  |  |