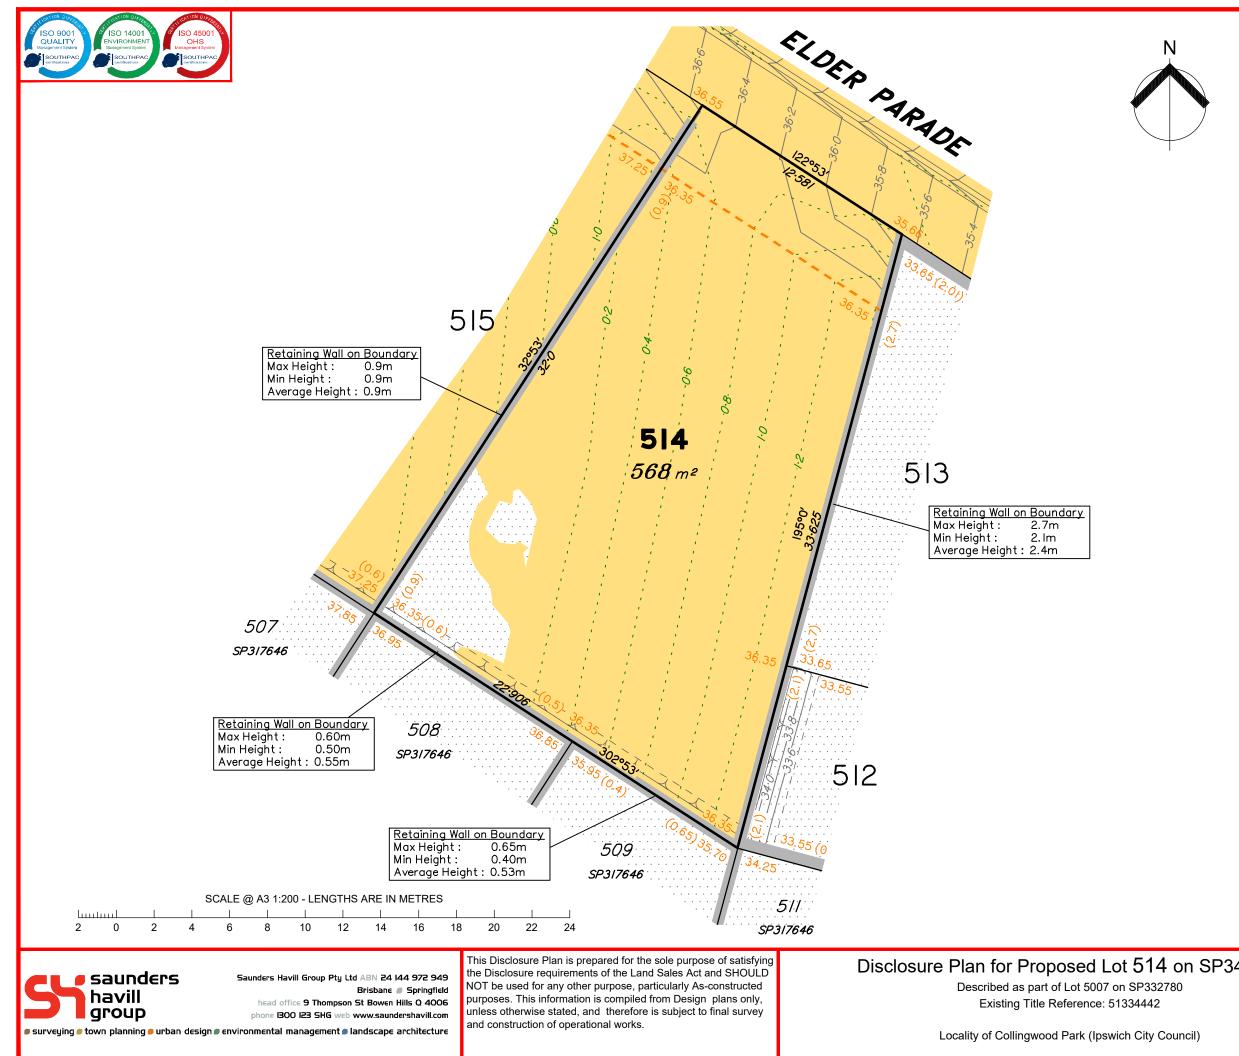

### Disclosure Plan for Proposed Lot 512 on SP34 Described as part of Lot 5007 on SP332780

Existing Title Reference: 51334442

Locality of Collingwood Park (Ipswich City Council)

|                                                                                                                                                                       | Area of Cut                                                                                                                                                                                                                                                                                                                               |  |  |  |  |  |  |  |
|-----------------------------------------------------------------------------------------------------------------------------------------------------------------------|-------------------------------------------------------------------------------------------------------------------------------------------------------------------------------------------------------------------------------------------------------------------------------------------------------------------------------------------|--|--|--|--|--|--|--|
|                                                                                                                                                                       | Area of Fill                                                                                                                                                                                                                                                                                                                              |  |  |  |  |  |  |  |
|                                                                                                                                                                       | Finished Surface Contours                                                                                                                                                                                                                                                                                                                 |  |  |  |  |  |  |  |
|                                                                                                                                                                       | Depth of Fill Contours                                                                                                                                                                                                                                                                                                                    |  |  |  |  |  |  |  |
| (1.0)                                                                                                                                                                 | Retaining Wall<br>(Visible height shown on lower side of wall)                                                                                                                                                                                                                                                                            |  |  |  |  |  |  |  |
|                                                                                                                                                                       | Proposed Earthworks Pad                                                                                                                                                                                                                                                                                                                   |  |  |  |  |  |  |  |
| 43.25                                                                                                                                                                 | Finished Design Surface Level                                                                                                                                                                                                                                                                                                             |  |  |  |  |  |  |  |
|                                                                                                                                                                       | Future Lot Boundary                                                                                                                                                                                                                                                                                                                       |  |  |  |  |  |  |  |
|                                                                                                                                                                       | Top of Batter                                                                                                                                                                                                                                                                                                                             |  |  |  |  |  |  |  |
|                                                                                                                                                                       | Toe of Batter                                                                                                                                                                                                                                                                                                                             |  |  |  |  |  |  |  |
| — — — s —                                                                                                                                                             | Sewer Line / Manhole                                                                                                                                                                                                                                                                                                                      |  |  |  |  |  |  |  |
| — — — D - <b>E</b>                                                                                                                                                    | Drainage Line / Pit                                                                                                                                                                                                                                                                                                                       |  |  |  |  |  |  |  |
|                                                                                                                                                                       | Swale Drain                                                                                                                                                                                                                                                                                                                               |  |  |  |  |  |  |  |
| Not all items in this l<br>this plan.                                                                                                                                 | legend may be relevant to the lot shown on                                                                                                                                                                                                                                                                                                |  |  |  |  |  |  |  |
| NOTES                                                                                                                                                                 |                                                                                                                                                                                                                                                                                                                                           |  |  |  |  |  |  |  |
|                                                                                                                                                                       | (SP344888) & engineering<br>ed by Colliers Engineering &                                                                                                                                                                                                                                                                                  |  |  |  |  |  |  |  |
| The current development approval has<br>been received for this subdivision<br>(change application 4280/2015/MAMC/G)<br>from Ipswich City Council. For further updates |                                                                                                                                                                                                                                                                                                                                           |  |  |  |  |  |  |  |
| been receive<br>(change app<br>from lpswich                                                                                                                           | ed for this subdivision<br>lication 4280/2015/MAMC/G)                                                                                                                                                                                                                                                                                     |  |  |  |  |  |  |  |
| been receive<br>(change app<br>from lpswich<br>to this appro<br>At the time o<br>of this plan,                                                                        | ed for this subdivision<br>blication 4280/2015/MAMC/G)<br>in City Council. For further updates<br>oval, visit www.ipswich.qld.gov.au.<br>of publication of the original issue                                                                                                                                                             |  |  |  |  |  |  |  |
| been receive<br>(change app<br>from Ipswich<br>to this appro<br>At the time o<br>of this plan,<br>lot has not b<br>All fill shall b<br>controlled m                   | ed for this subdivision<br>blication 4280/2015/MAMC/G)<br>in City Council. For further updates<br>oval, visit www.ipswich.qld.gov.au.<br>of publication of the original issue<br>operational works approval for this<br>een granted.<br>be placed and compacted in a<br>anner so that Level 1 level of<br>y may be achieved and certified |  |  |  |  |  |  |  |

Locality of Collingwood Park (Ipswich City Council)

🟉 surveying 🏉 town planning 🖲 urban design 🗊 environmental management 🛎 landscape architecture

| LEGEND                                                                                                                             |                                                                                                                                                                |  |  |  |  |  |
|------------------------------------------------------------------------------------------------------------------------------------|----------------------------------------------------------------------------------------------------------------------------------------------------------------|--|--|--|--|--|
|                                                                                                                                    | Area of Cut                                                                                                                                                    |  |  |  |  |  |
|                                                                                                                                    | Area of Fill                                                                                                                                                   |  |  |  |  |  |
|                                                                                                                                    | Finished Surface Contours                                                                                                                                      |  |  |  |  |  |
|                                                                                                                                    | Depth of Fill Contours                                                                                                                                         |  |  |  |  |  |
| (1.0)                                                                                                                              | Retaining Wall<br>(Visible height shown on lower side of wall)                                                                                                 |  |  |  |  |  |
|                                                                                                                                    | Proposed Earthworks Pad                                                                                                                                        |  |  |  |  |  |
| 43.25                                                                                                                              | Finished Design Surface Level                                                                                                                                  |  |  |  |  |  |
|                                                                                                                                    | Future Lot Boundary                                                                                                                                            |  |  |  |  |  |
|                                                                                                                                    | Top of Batter                                                                                                                                                  |  |  |  |  |  |
|                                                                                                                                    | Toe of Batter                                                                                                                                                  |  |  |  |  |  |
| — – – s –                                                                                                                          | Sewer Line / Manhole                                                                                                                                           |  |  |  |  |  |
| — — — D — 🗖                                                                                                                        | Drainage Line / Pit                                                                                                                                            |  |  |  |  |  |
| → → → –<br>Not all items in this le<br>this plan.                                                                                  | Swale Drain<br>egend may be relevant to the lot shown on                                                                                                       |  |  |  |  |  |
| NOTES                                                                                                                              |                                                                                                                                                                |  |  |  |  |  |
| survey plan                                                                                                                        | s been prepared from preliminary<br>(SP344888) & engineering<br>ed by Colliers Engineering &                                                                   |  |  |  |  |  |
| been receive<br>(change app<br>from lpswich                                                                                        | development approval has<br>ed for this subdivision<br>lication 4280/2015/MAMC/G)<br>o City Council. For further updates<br>val, visit www.ipswich.qld.gov.au. |  |  |  |  |  |
| At the time of publication of the original issue<br>of this plan, operational works approval for this<br>lot has not been granted. |                                                                                                                                                                |  |  |  |  |  |
| controlled m                                                                                                                       | e placed and compacted in a<br>anner so that Level 1 level of<br>/ may be achieved and certified<br>98-2007.                                                   |  |  |  |  |  |
|                                                                                                                                    |                                                                                                                                                                |  |  |  |  |  |