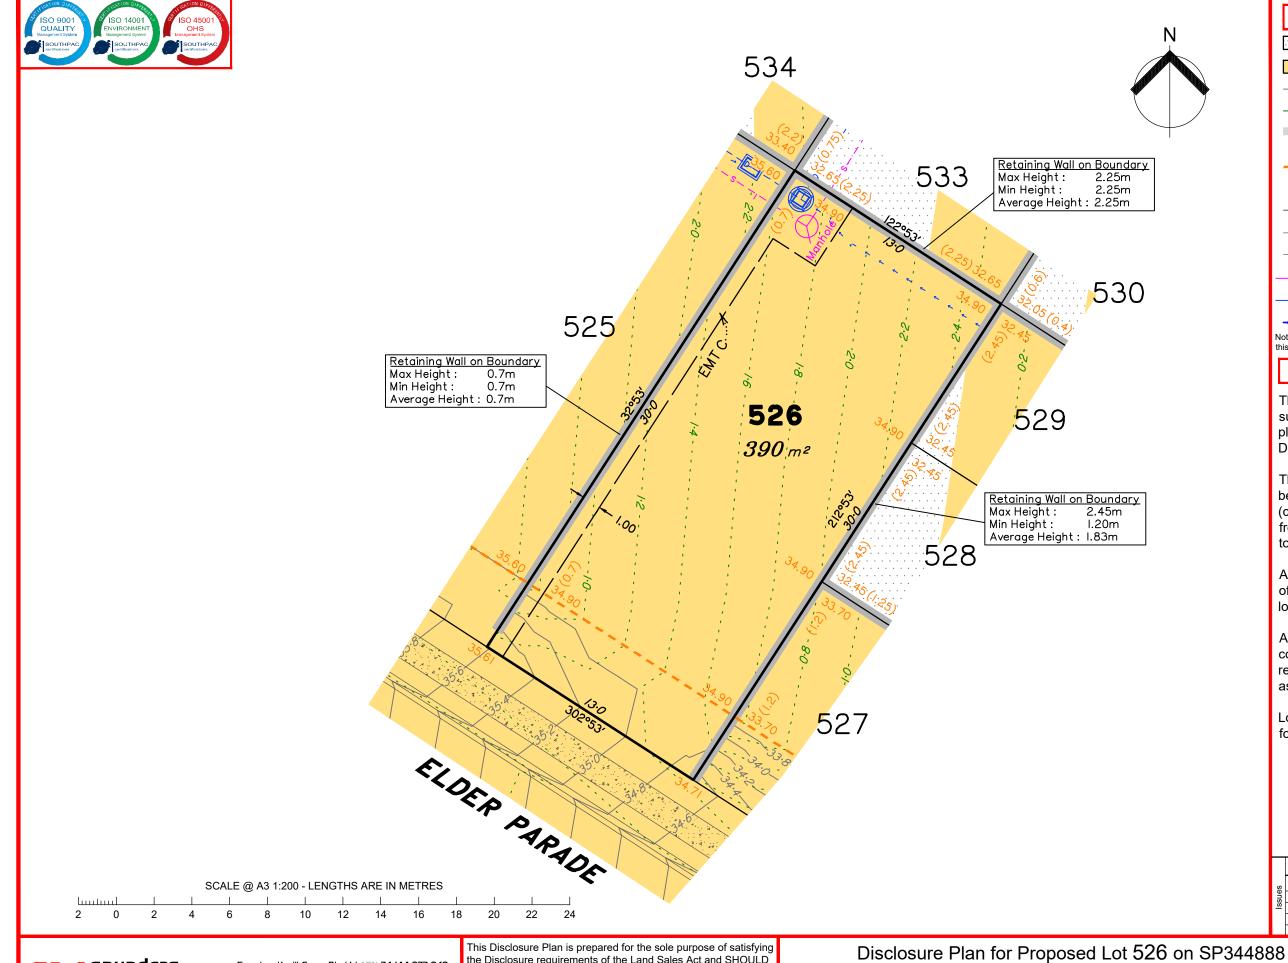

🟉 surveying 🏉 town planning 🛢 urban design 🗊 environmental management 🛎 landscape architecture

This Disclosure Plan is prepared for the sole purpose of satisfying the Disclosure requirements of the Land Sales Act and SHOULD NOT be used for any other purpose, particularly As-constructed purposes. This information is compiled from Design plans only, unless otherwise stated, and therefore is subject to final survey and construction of operational works.

### Disclosure Plan for Proposed Lot 512 on SP34 Described as part of Lot 5007 on SP332780

Existing Title Reference: 51334442

Locality of Collingwood Park (Ipswich City Council)

|                                                                                                                                                                       | Area of Cut                                                                                                                                                                                                                                                                                                                               |  |  |  |  |  |  |  |
|-----------------------------------------------------------------------------------------------------------------------------------------------------------------------|-------------------------------------------------------------------------------------------------------------------------------------------------------------------------------------------------------------------------------------------------------------------------------------------------------------------------------------------|--|--|--|--|--|--|--|
|                                                                                                                                                                       | Area of Fill                                                                                                                                                                                                                                                                                                                              |  |  |  |  |  |  |  |
|                                                                                                                                                                       | Finished Surface Contours                                                                                                                                                                                                                                                                                                                 |  |  |  |  |  |  |  |
|                                                                                                                                                                       | Depth of Fill Contours                                                                                                                                                                                                                                                                                                                    |  |  |  |  |  |  |  |
| (1.0)                                                                                                                                                                 | Retaining Wall<br>(Visible height shown on lower side of wall)                                                                                                                                                                                                                                                                            |  |  |  |  |  |  |  |
|                                                                                                                                                                       | Proposed Earthworks Pad                                                                                                                                                                                                                                                                                                                   |  |  |  |  |  |  |  |
| 43.25                                                                                                                                                                 | Finished Design Surface Level                                                                                                                                                                                                                                                                                                             |  |  |  |  |  |  |  |
|                                                                                                                                                                       | Future Lot Boundary                                                                                                                                                                                                                                                                                                                       |  |  |  |  |  |  |  |
|                                                                                                                                                                       | Top of Batter                                                                                                                                                                                                                                                                                                                             |  |  |  |  |  |  |  |
|                                                                                                                                                                       | Toe of Batter                                                                                                                                                                                                                                                                                                                             |  |  |  |  |  |  |  |
| — — — s —                                                                                                                                                             | Sewer Line / Manhole                                                                                                                                                                                                                                                                                                                      |  |  |  |  |  |  |  |
| — — — D - <b>E</b>                                                                                                                                                    | Drainage Line / Pit                                                                                                                                                                                                                                                                                                                       |  |  |  |  |  |  |  |
|                                                                                                                                                                       | Swale Drain                                                                                                                                                                                                                                                                                                                               |  |  |  |  |  |  |  |
| Not all items in this l<br>this plan.                                                                                                                                 | legend may be relevant to the lot shown on                                                                                                                                                                                                                                                                                                |  |  |  |  |  |  |  |
| NOTES                                                                                                                                                                 |                                                                                                                                                                                                                                                                                                                                           |  |  |  |  |  |  |  |
|                                                                                                                                                                       | (SP344888) & engineering<br>ed by Colliers Engineering &                                                                                                                                                                                                                                                                                  |  |  |  |  |  |  |  |
| The current development approval has<br>been received for this subdivision<br>(change application 4280/2015/MAMC/G)<br>from Ipswich City Council. For further updates |                                                                                                                                                                                                                                                                                                                                           |  |  |  |  |  |  |  |
| been receive<br>(change app<br>from lpswich                                                                                                                           | ed for this subdivision<br>lication 4280/2015/MAMC/G)                                                                                                                                                                                                                                                                                     |  |  |  |  |  |  |  |
| been receive<br>(change app<br>from lpswich<br>to this appro<br>At the time o<br>of this plan,                                                                        | ed for this subdivision<br>blication 4280/2015/MAMC/G)<br>in City Council. For further updates<br>oval, visit www.ipswich.qld.gov.au.<br>of publication of the original issue                                                                                                                                                             |  |  |  |  |  |  |  |
| been receive<br>(change app<br>from Ipswich<br>to this appro<br>At the time o<br>of this plan,<br>lot has not b<br>All fill shall b<br>controlled m                   | ed for this subdivision<br>blication 4280/2015/MAMC/G)<br>in City Council. For further updates<br>oval, visit www.ipswich.qld.gov.au.<br>of publication of the original issue<br>operational works approval for this<br>een granted.<br>be placed and compacted in a<br>anner so that Level 1 level of<br>y may be achieved and certified |  |  |  |  |  |  |  |

|       | ş        | No. | by | Date      | Chkd           | Description                                                                                    |
|-------|----------|-----|----|-----------|----------------|------------------------------------------------------------------------------------------------|
|       |          | А   | MS | 29/09/23  | PS             | Original Issue                                                                                 |
|       | Issues   |     |    |           |                |                                                                                                |
|       | <u>s</u> |     |    |           |                |                                                                                                |
|       |          |     |    |           |                |                                                                                                |
|       |          |     |    |           |                |                                                                                                |
| 44888 |          |     |    |           | Ori<br>RL      | vel Datum: AHD der.<br>igin of Levels: PM203781<br>. of Origin: 48.64m<br>ntour Interval: 0.2m |
|       |          |     |    | <u>Sc</u> | ale @A3_1: 200 |                                                                                                |