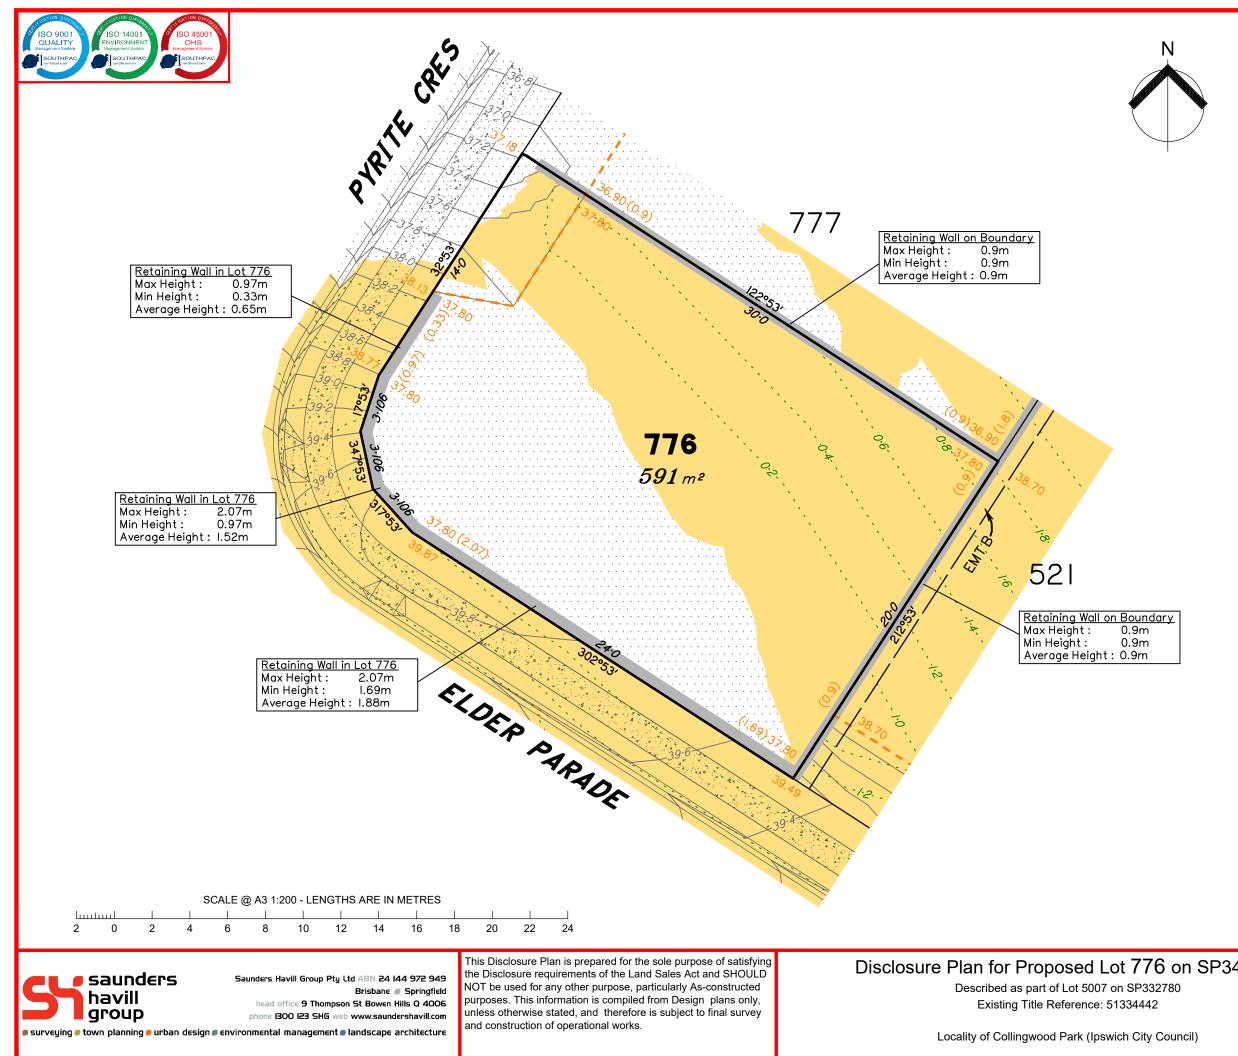

### Disclosure Plan for Proposed Lot 512 on SP34 Described as part of Lot 5007 on SP332780

Existing Title Reference: 51334442

Locality of Collingwood Park (Ipswich City Council)

|                                                                                                                                                                       | Area of Cut                                                                                                                                                                                                                                                                                                                               |  |  |  |  |  |  |  |
|-----------------------------------------------------------------------------------------------------------------------------------------------------------------------|-------------------------------------------------------------------------------------------------------------------------------------------------------------------------------------------------------------------------------------------------------------------------------------------------------------------------------------------|--|--|--|--|--|--|--|
|                                                                                                                                                                       | Area of Fill                                                                                                                                                                                                                                                                                                                              |  |  |  |  |  |  |  |
|                                                                                                                                                                       | Finished Surface Contours                                                                                                                                                                                                                                                                                                                 |  |  |  |  |  |  |  |
|                                                                                                                                                                       | Depth of Fill Contours                                                                                                                                                                                                                                                                                                                    |  |  |  |  |  |  |  |
| (1.0)                                                                                                                                                                 | Retaining Wall<br>(Visible height shown on lower side of wall)                                                                                                                                                                                                                                                                            |  |  |  |  |  |  |  |
|                                                                                                                                                                       | Proposed Earthworks Pad                                                                                                                                                                                                                                                                                                                   |  |  |  |  |  |  |  |
| 43.25                                                                                                                                                                 | Finished Design Surface Level                                                                                                                                                                                                                                                                                                             |  |  |  |  |  |  |  |
|                                                                                                                                                                       | Future Lot Boundary                                                                                                                                                                                                                                                                                                                       |  |  |  |  |  |  |  |
|                                                                                                                                                                       | Top of Batter                                                                                                                                                                                                                                                                                                                             |  |  |  |  |  |  |  |
|                                                                                                                                                                       | Toe of Batter                                                                                                                                                                                                                                                                                                                             |  |  |  |  |  |  |  |
| — — — s —                                                                                                                                                             | Sewer Line / Manhole                                                                                                                                                                                                                                                                                                                      |  |  |  |  |  |  |  |
| — — — D - <b>E</b>                                                                                                                                                    | Drainage Line / Pit                                                                                                                                                                                                                                                                                                                       |  |  |  |  |  |  |  |
|                                                                                                                                                                       | Swale Drain                                                                                                                                                                                                                                                                                                                               |  |  |  |  |  |  |  |
| Not all items in this l<br>this plan.                                                                                                                                 | legend may be relevant to the lot shown on                                                                                                                                                                                                                                                                                                |  |  |  |  |  |  |  |
| NOTES                                                                                                                                                                 |                                                                                                                                                                                                                                                                                                                                           |  |  |  |  |  |  |  |
|                                                                                                                                                                       | (SP344888) & engineering<br>ed by Colliers Engineering &                                                                                                                                                                                                                                                                                  |  |  |  |  |  |  |  |
| The current development approval has<br>been received for this subdivision<br>(change application 4280/2015/MAMC/G)<br>from Ipswich City Council. For further updates |                                                                                                                                                                                                                                                                                                                                           |  |  |  |  |  |  |  |
| been receive<br>(change app<br>from lpswich                                                                                                                           | ed for this subdivision<br>lication 4280/2015/MAMC/G)                                                                                                                                                                                                                                                                                     |  |  |  |  |  |  |  |
| been receive<br>(change app<br>from lpswich<br>to this appro<br>At the time o<br>of this plan,                                                                        | ed for this subdivision<br>blication 4280/2015/MAMC/G)<br>in City Council. For further updates<br>oval, visit www.ipswich.qld.gov.au.<br>of publication of the original issue                                                                                                                                                             |  |  |  |  |  |  |  |
| been receive<br>(change app<br>from Ipswich<br>to this appro<br>At the time o<br>of this plan,<br>lot has not b<br>All fill shall b<br>controlled m                   | ed for this subdivision<br>blication 4280/2015/MAMC/G)<br>in City Council. For further updates<br>oval, visit www.ipswich.qld.gov.au.<br>of publication of the original issue<br>operational works approval for this<br>een granted.<br>be placed and compacted in a<br>anner so that Level 1 level of<br>y may be achieved and certified |  |  |  |  |  |  |  |

Locality of Collingwood Park (Ipswich City Council)

🟉 surveying 🏉 town planning 🖲 urban design 🗊 environmental management 🛎 landscape architecture

| LEGEND                                                                                                                             |                                                                                                                                                                |  |  |  |  |  |
|------------------------------------------------------------------------------------------------------------------------------------|----------------------------------------------------------------------------------------------------------------------------------------------------------------|--|--|--|--|--|
|                                                                                                                                    | Area of Cut                                                                                                                                                    |  |  |  |  |  |
|                                                                                                                                    | Area of Fill                                                                                                                                                   |  |  |  |  |  |
|                                                                                                                                    | Finished Surface Contours                                                                                                                                      |  |  |  |  |  |
|                                                                                                                                    | Depth of Fill Contours                                                                                                                                         |  |  |  |  |  |
| (1.0)                                                                                                                              | Retaining Wall<br>(Visible height shown on lower side of wall)                                                                                                 |  |  |  |  |  |
|                                                                                                                                    | Proposed Earthworks Pad                                                                                                                                        |  |  |  |  |  |
| 43.25                                                                                                                              | Finished Design Surface Level                                                                                                                                  |  |  |  |  |  |
|                                                                                                                                    | Future Lot Boundary                                                                                                                                            |  |  |  |  |  |
|                                                                                                                                    | Top of Batter                                                                                                                                                  |  |  |  |  |  |
|                                                                                                                                    | Toe of Batter                                                                                                                                                  |  |  |  |  |  |
| — – – s –                                                                                                                          | Sewer Line / Manhole                                                                                                                                           |  |  |  |  |  |
| — — — D — 🗖                                                                                                                        | Drainage Line / Pit                                                                                                                                            |  |  |  |  |  |
| → → → –<br>Not all items in this le<br>this plan.                                                                                  | Swale Drain<br>egend may be relevant to the lot shown on                                                                                                       |  |  |  |  |  |
| NOTES                                                                                                                              |                                                                                                                                                                |  |  |  |  |  |
| survey plan                                                                                                                        | s been prepared from preliminary<br>(SP344888) & engineering<br>ed by Colliers Engineering &                                                                   |  |  |  |  |  |
| been receive<br>(change app<br>from lpswich                                                                                        | development approval has<br>ed for this subdivision<br>lication 4280/2015/MAMC/G)<br>o City Council. For further updates<br>val, visit www.ipswich.qld.gov.au. |  |  |  |  |  |
| At the time of publication of the original issue<br>of this plan, operational works approval for this<br>lot has not been granted. |                                                                                                                                                                |  |  |  |  |  |
| controlled m                                                                                                                       | e placed and compacted in a<br>anner so that Level 1 level of<br>/ may be achieved and certified<br>98-2007.                                                   |  |  |  |  |  |
|                                                                                                                                    |                                                                                                                                                                |  |  |  |  |  |