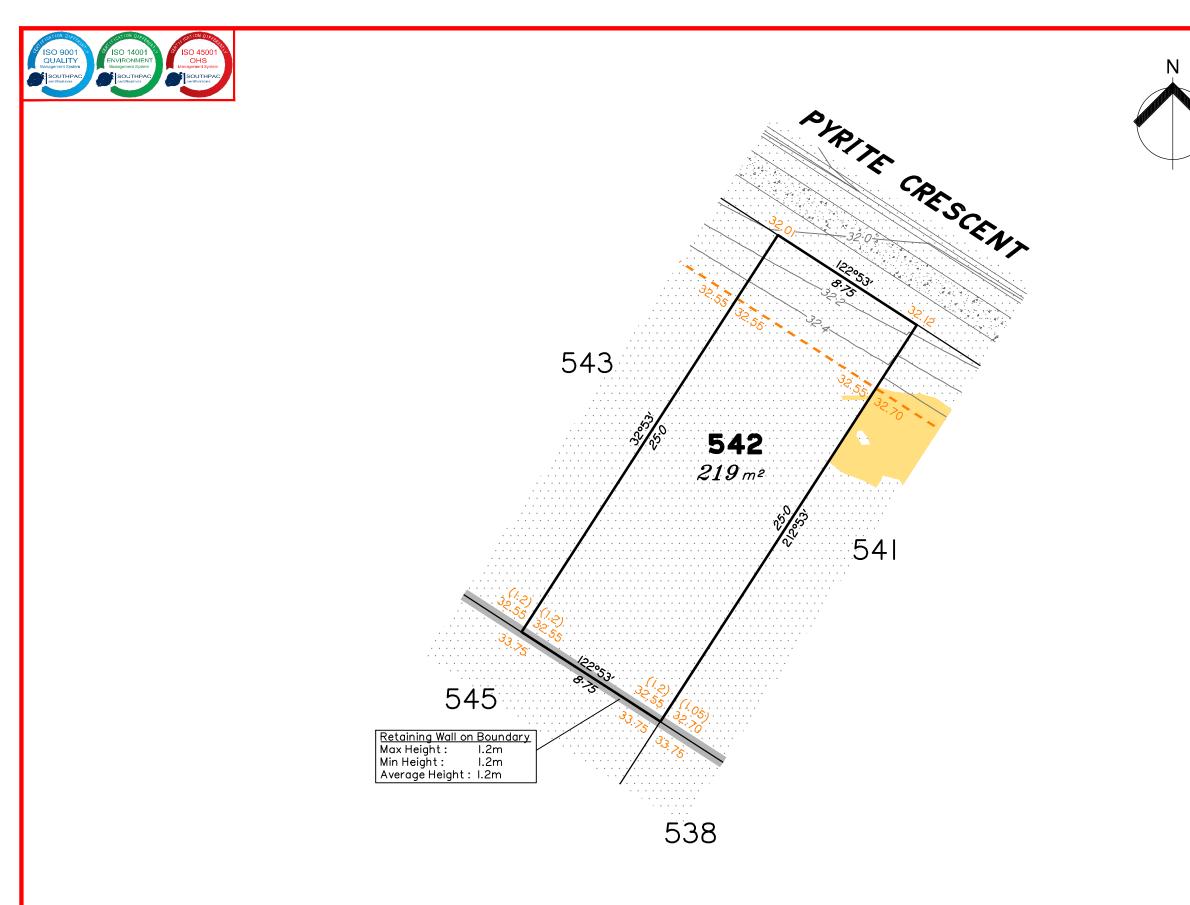

|
|      |        |     |    |          |                 |                                                                                              |
|      |        |     |    |          |                 |                                                                                              |
|      |        |     |    |          |                 |                                                                                              |
| 4488 | 38     |     |    |          | Ori<br>RL<br>Co | vel Datum: AHD der.<br>igin of Levels: PM203781<br>of Origin: 48.64m<br>ntour Interval: 0.2m |
|      |        |     |    |          | <u>Sc</u>       | <u>ale @A3_1:200</u>                                                                         |









🟉 surveying 🏉 town planning 🛢 urban design 🗊 environmental management 🛎 landscape architecture

This Disclosure Plan is prepared for the sole purpose of satisfying the Disclosure requirements of the Land Sales Act and SHOULD NOT be used for any other purpose, particularly As-constructed purposes. This information is compiled from Design plans only, unless otherwise stated, and therefore is subject to final survey and construction of operational works.

### Disclosure Plan for Proposed Lot 542 on SP344888 Described as part of Lot 5007 on SP332780

Existing Title Reference: 51334442

Locality of Collingwood Park (Ipswich City Council)

| L                                                                                                                       |