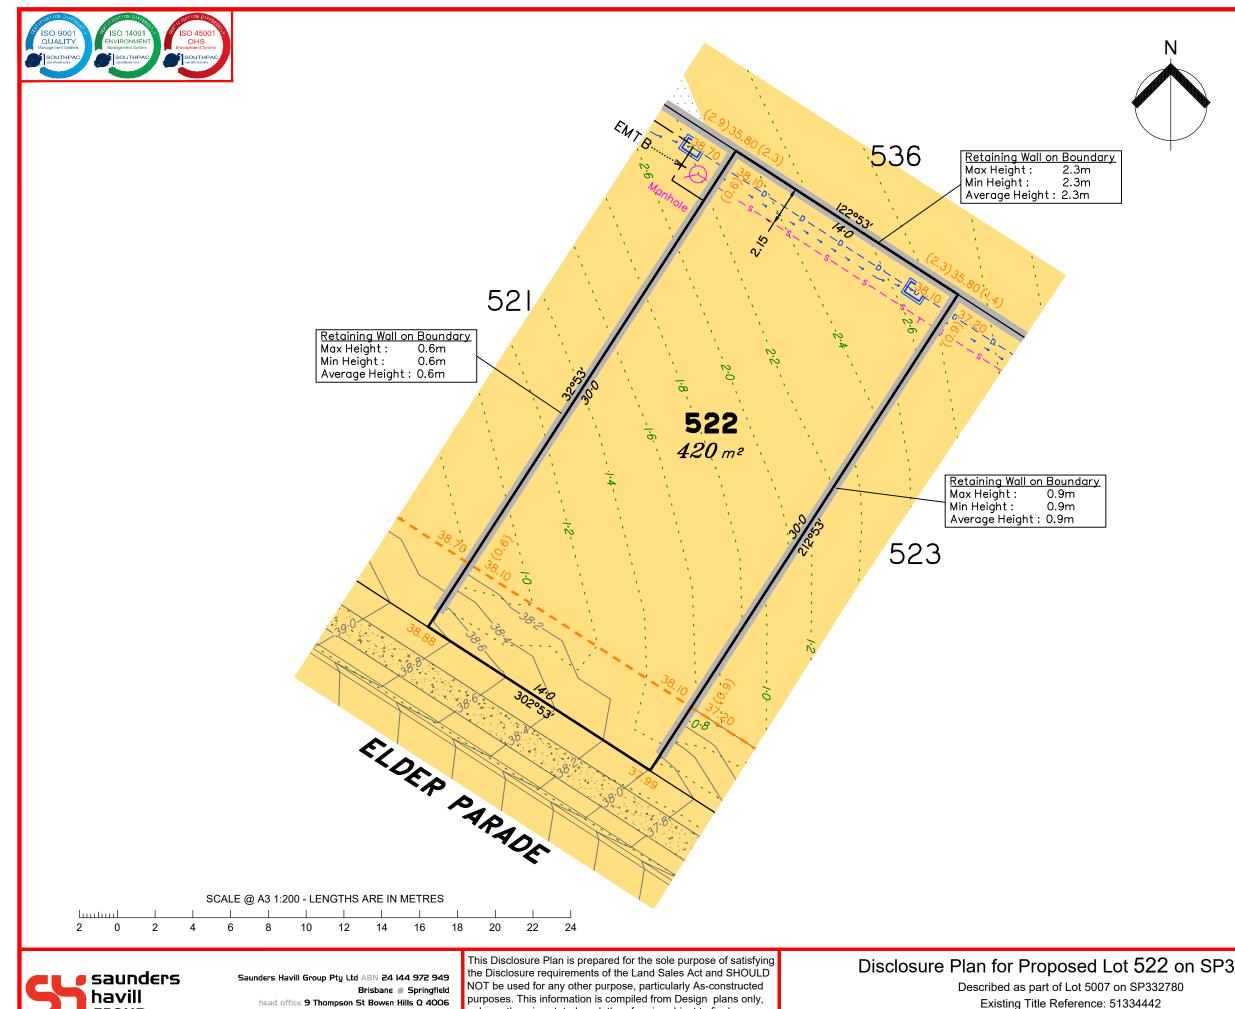

### Disclosure Plan for Proposed Lot 512 on SP34 Described as part of Lot 5007 on SP332780

Existing Title Reference: 51334442

Locality of Collingwood Park (Ipswich City Council)

|                                                                                                                                                                       | Area of Cut                                                                                                                                                                                                                                                                                                                               |  |  |  |  |  |  |  |
|-----------------------------------------------------------------------------------------------------------------------------------------------------------------------|-------------------------------------------------------------------------------------------------------------------------------------------------------------------------------------------------------------------------------------------------------------------------------------------------------------------------------------------|--|--|--|--|--|--|--|
|                                                                                                                                                                       | Area of Fill                                                                                                                                                                                                                                                                                                                              |  |  |  |  |  |  |  |
|                                                                                                                                                                       | Finished Surface Contours                                                                                                                                                                                                                                                                                                                 |  |  |  |  |  |  |  |
|                                                                                                                                                                       | Depth of Fill Contours                                                                                                                                                                                                                                                                                                                    |  |  |  |  |  |  |  |
| (1.0)                                                                                                                                                                 | Retaining Wall<br>(Visible height shown on lower side of wall)                                                                                                                                                                                                                                                                            |  |  |  |  |  |  |  |
|                                                                                                                                                                       | Proposed Earthworks Pad                                                                                                                                                                                                                                                                                                                   |  |  |  |  |  |  |  |
| 43.25                                                                                                                                                                 | Finished Design Surface Level                                                                                                                                                                                                                                                                                                             |  |  |  |  |  |  |  |
|                                                                                                                                                                       | Future Lot Boundary                                                                                                                                                                                                                                                                                                                       |  |  |  |  |  |  |  |
|                                                                                                                                                                       | Top of Batter                                                                                                                                                                                                                                                                                                                             |  |  |  |  |  |  |  |
|                                                                                                                                                                       | Toe of Batter                                                                                                                                                                                                                                                                                                                             |  |  |  |  |  |  |  |
| — — — s —                                                                                                                                                             | Sewer Line / Manhole                                                                                                                                                                                                                                                                                                                      |  |  |  |  |  |  |  |
| — — — D - <b>E</b>                                                                                                                                                    | Drainage Line / Pit                                                                                                                                                                                                                                                                                                                       |  |  |  |  |  |  |  |
|                                                                                                                                                                       | Swale Drain                                                                                                                                                                                                                                                                                                                               |  |  |  |  |  |  |  |
| Not all items in this l<br>this plan.                                                                                                                                 | legend may be relevant to the lot shown on                                                                                                                                                                                                                                                                                                |  |  |  |  |  |  |  |
| NOTES                                                                                                                                                                 |                                                                                                                                                                                                                                                                                                                                           |  |  |  |  |  |  |  |
|                                                                                                                                                                       | (SP344888) & engineering<br>ed by Colliers Engineering &                                                                                                                                                                                                                                                                                  |  |  |  |  |  |  |  |
| The current development approval has<br>been received for this subdivision<br>(change application 4280/2015/MAMC/G)<br>from Ipswich City Council. For further updates |                                                                                                                                                                                                                                                                                                                                           |  |  |  |  |  |  |  |
| been receive<br>(change app<br>from lpswich                                                                                                                           | ed for this subdivision<br>lication 4280/2015/MAMC/G)                                                                                                                                                                                                                                                                                     |  |  |  |  |  |  |  |
| been receive<br>(change app<br>from lpswich<br>to this appro<br>At the time o<br>of this plan,                                                                        | ed for this subdivision<br>blication 4280/2015/MAMC/G)<br>in City Council. For further updates<br>oval, visit www.ipswich.qld.gov.au.<br>of publication of the original issue                                                                                                                                                             |  |  |  |  |  |  |  |
| been receive<br>(change app<br>from Ipswich<br>to this appro<br>At the time o<br>of this plan,<br>lot has not b<br>All fill shall b<br>controlled m                   | ed for this subdivision<br>blication 4280/2015/MAMC/G)<br>in City Council. For further updates<br>oval, visit www.ipswich.qld.gov.au.<br>of publication of the original issue<br>operational works approval for this<br>een granted.<br>be placed and compacted in a<br>anner so that Level 1 level of<br>y may be achieved and certified |  |  |  |  |  |  |  |