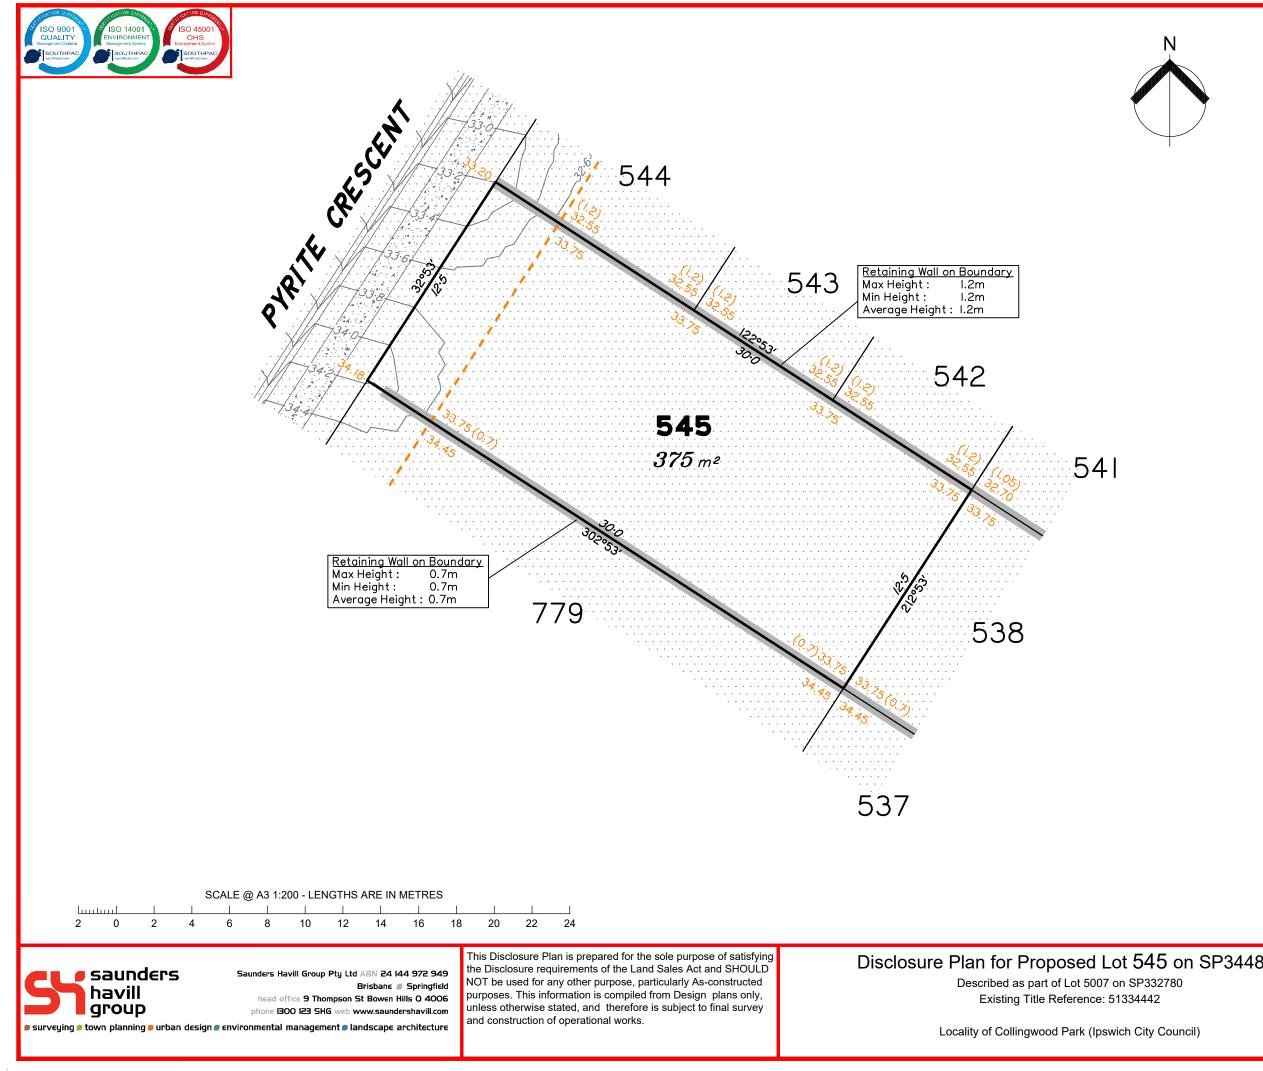

hieved and certified<br>07.<br>re subject to areas of fill less<br>h. |
| to<br>A<br>Ic<br>A<br>C<br>R<br>A<br>P                                                                 | o th<br>at th<br>f th<br>ot h<br>all fi<br>ont<br>esp<br>Part<br>nan | his a<br>ne ti<br>nis p<br>as r<br>ill sh<br>crolle<br>oons<br>ber A<br>s of<br>n 0.2 | me o<br>lan, c<br>not be<br>all be<br>d ma<br>sibility<br>AS379<br>Lot 5<br>2m in | City of val, vi<br>f publoperate<br>en gr<br>e place<br>anner<br>may<br>98-20<br>644 ar<br>depth        | Council. For further updates<br>sit www.ipswich.qld.gov.au.<br>ication of the original issue<br>tional works approval for thi<br>ranted.<br>eed and compacted in a<br>so that Level 1 level of<br>be achieved and certified<br>07.<br>re subject to areas of fill less<br>n. |



| LEGEND                                          |                                                                                              |
|-------------------------------------------------|----------------------------------------------------------------------------------------------|
|                                                 | Area of Cut                                                                                  |
|                                                 | Area of Fill                                                                                 |
|                                                 | Finished Surface Contours                                                                    |
|                                                 | Depth of Fi