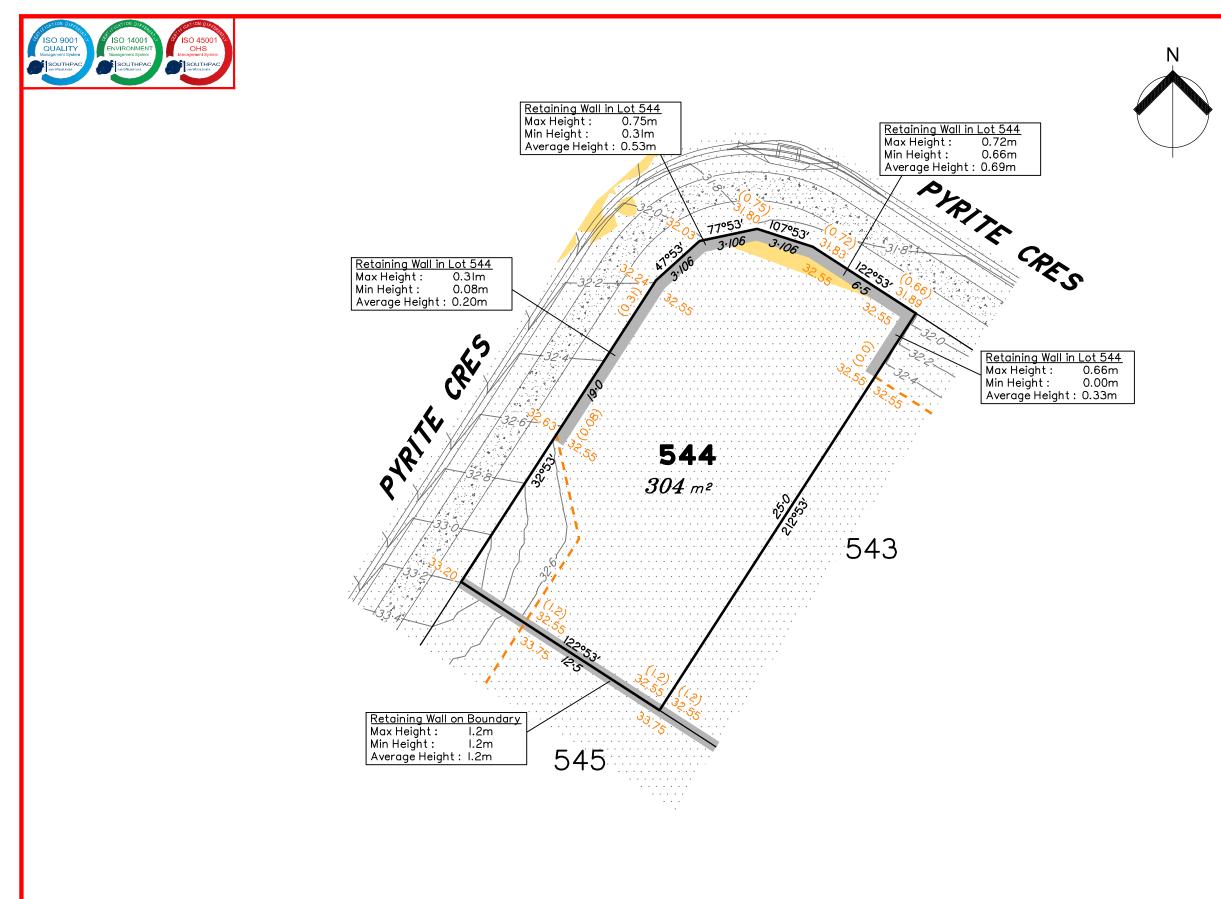

time o<br>of this plan, | ed by Colliers Engineering &<br>development approval has<br>ed for this subdivision                                                                                                   |

|       | No. | by | Date     | Chkd | Description    |
|-------|-----|----|----------|------|----------------|
| ş     | А   | MS | 29/09/23 | PS   | Original Issue |
| senes |     |    |          |      |                |
| s     |     |    |          |      |                |
|       |     |    |          |      |                |
|       |     |    |          |      |                |
|       |     |    |          |      |                |

Level Datum: AHD der. Origin of Levels: PM203781 RL of Origin: 48.64m Contour Interval: 0.2m Scale @A3 1: 200 Dwg No. 6777 S 71 DP A\_543









🟉 surveying 🟉 town planning 📁 urban design 🖉 environmental management 🗩 landscape architecture

This Disclosure Plan is prepared for the sole purpose of satisfying the Disclosure requirements of the Land Sales Act and SHOULD NOT be used for any other purpose, particularly As-constructed purposes. This information is compiled from Design plans only, unless otherwise stated, and therefore is subject to final survey and construction of operational works.

### Disclosure Plan for Proposed Lot 544 on SP344888 Described as part of Lot 5007 on SP332780

Existing Title Reference: 51334442

Locality of Collingwood Park (Ipswich City Council)

|                                                                                                        |