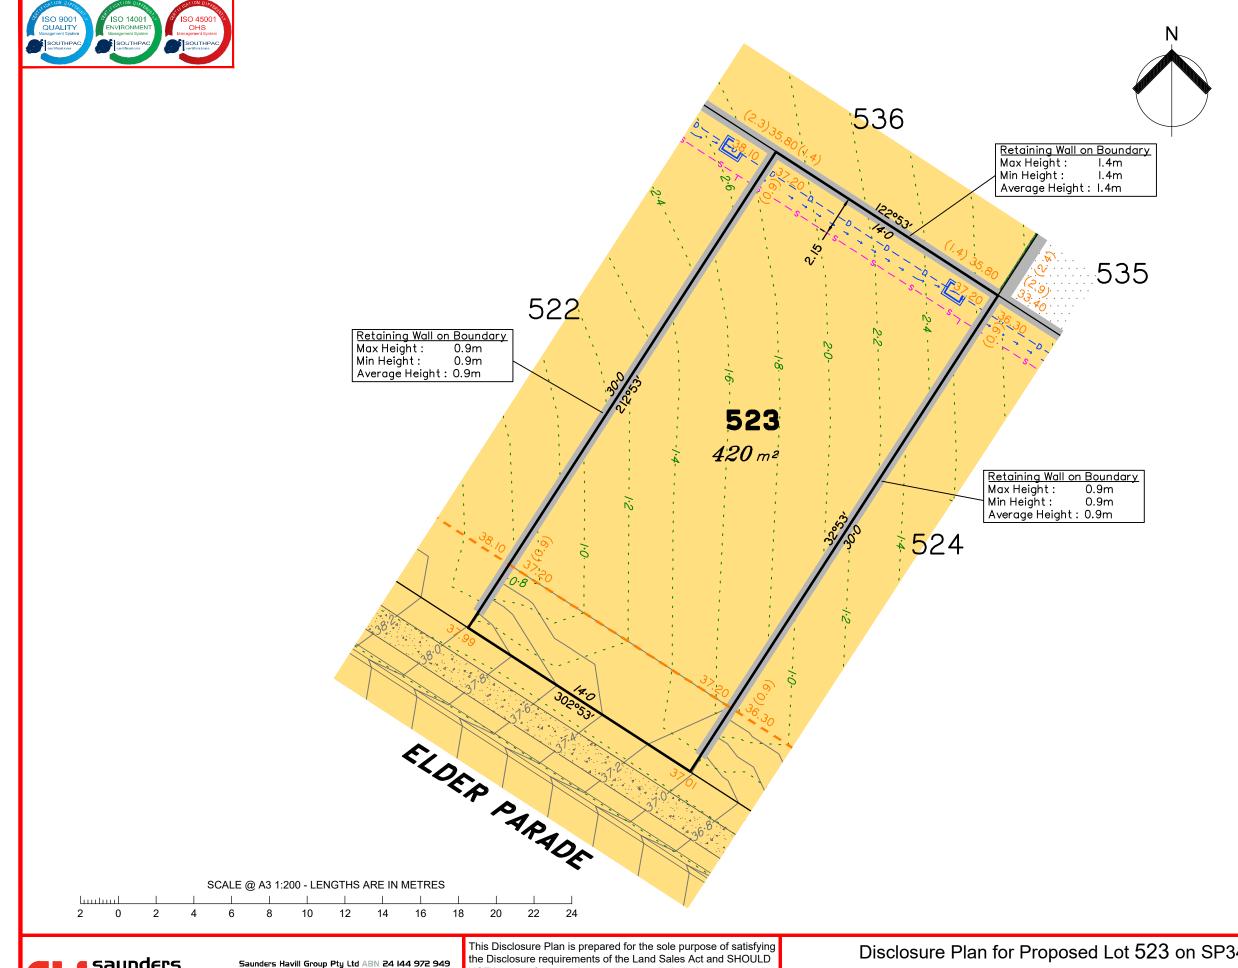

Locality of Collingwood Park (Ipswich City Council)

🟉 surveying 🏉 town planning 🖲 urban design 🗊 environmental management 🛎 landscape architecture

| LEGEND                                                                                                                             |                                                                                                                                                                |  |  |  |  |  |
|------------------------------------------------------------------------------------------------------------------------------------|----------------------------------------------------------------------------------------------------------------------------------------------------------------|--|--|--|--|--|
|                                                                                                                                    | Area of Cut                                                                                                                                                    |  |  |  |  |  |
|                                                                                                                                    | Area of Fill                                                                                                                                                   |  |  |  |  |  |
|                                                                                                                                    | Finished Surface Contours                                                                                                                                      |  |  |  |  |  |
|                                                                                                                                    | Depth of Fill Contours                                                                                                                                         |  |  |  |  |  |
| (1.0)                                                                                                                              | Retaining Wall<br>(Visible height shown on lower side of wall)                                                                                                 |  |  |  |  |  |
|                                                                                                                                    | Proposed Earthworks Pad                                                                                                                                        |  |  |  |  |  |
| 43.25                                                                                                                              | Finished Design Surface Level                                                                                                                                  |  |  |  |  |  |
|                                                                                                                                    | Future Lot Boundary                                                                                                                                            |  |  |  |  |  |
|                                                                                                                                    | Top of Batter                                                                                                                                                  |  |  |  |  |  |
|                                                                                                                                    | Toe of Batter                                                                                                                                                  |  |  |  |  |  |
| — – – s –                                                                                                                          | Sewer Line / Manhole                                                                                                                                           |  |  |  |  |  |
| — — — D — 🗖                                                                                                                        | Drainage Line / Pit                                                                                                                                            |  |  |  |  |  |
| → → → –<br>Not all items in this le<br>this plan.                                                                                  | Swale Drain<br>egend may be relevant to the lot shown on                                                                                                       |  |  |  |  |  |
| NOTES                                                                                                                              |                                                                                                                                                                |  |  |  |  |  |
| survey plan                                                                                                                        | s been prepared from preliminary<br>(SP344888) & engineering<br>ed by Colliers Engineering &                                                                   |  |  |  |  |  |
| been receive<br>(change app<br>from lpswich                                                                                        | development approval has<br>ed for this subdivision<br>lication 4280/2015/MAMC/G)<br>o City Council. For further updates<br>val, visit www.ipswich.qld.gov.au. |  |  |  |  |  |
| At the time of publication of the original issue<br>of this plan, operational works approval for this<br>lot has not been granted. |                                                                                                                                                                |  |  |  |  |  |
| controlled m                                                                                                                       | e placed and compacted in a<br>anner so that Level 1 level of<br>/ may be achieved and certified<br>98-2007.                                                   |  |  |  |  |  |
|                                                                                                                                    |                                                                                                                                                                |  |  |  |  |  |