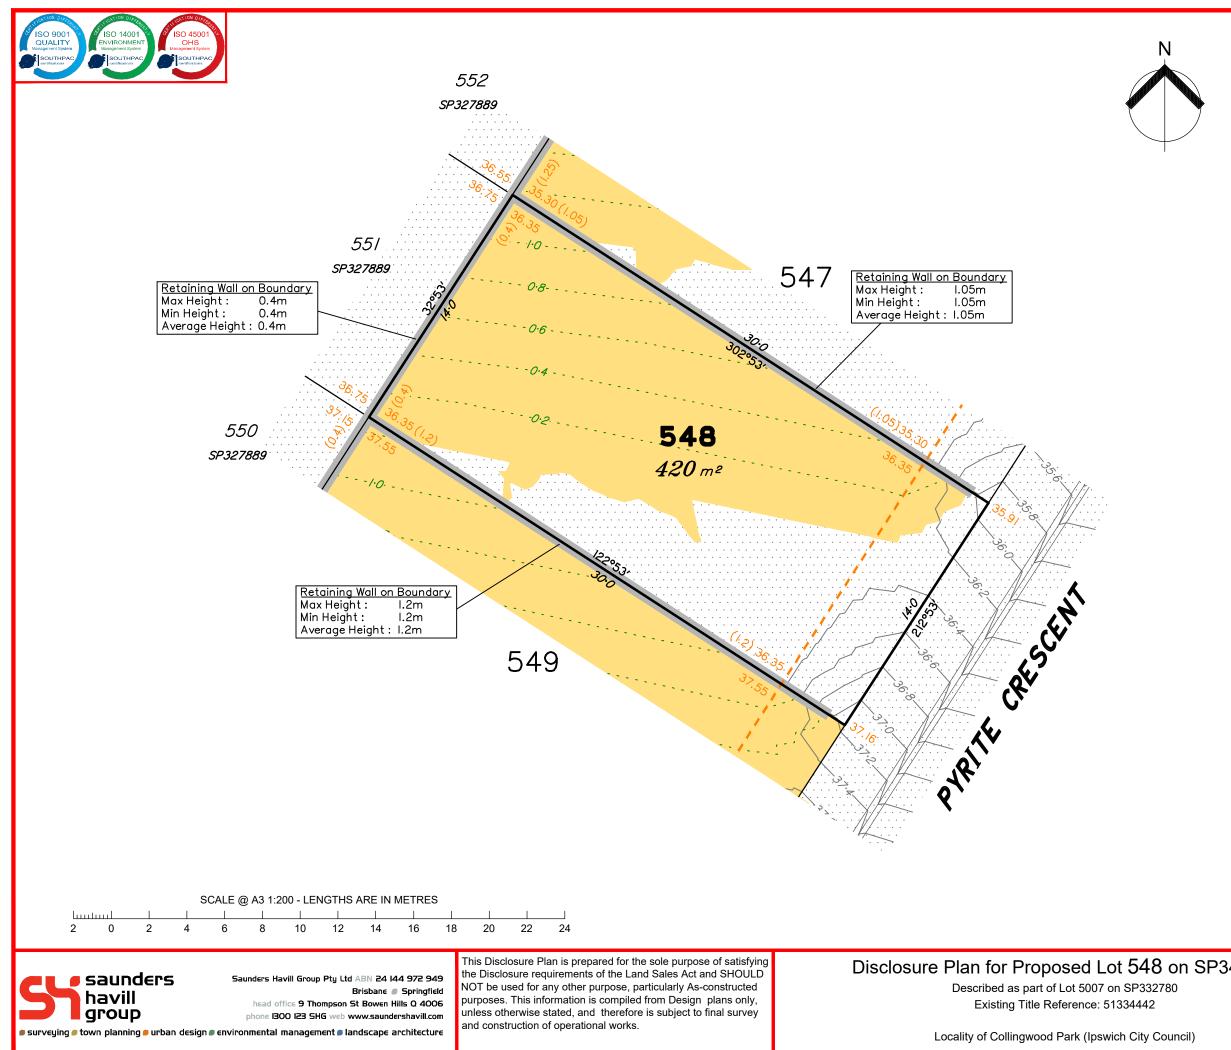

### Disclosure Plan for Proposed Lot 512 on SP34 Described as part of Lot 5007 on SP332780

Existing Title Reference: 51334442

Locality of Collingwood Park (Ipswich City Council)

|                                                                                                                                                                       | Area of Cut                                                                                                                                                                                                                                                                                                                               |  |  |  |  |  |  |  |
|-----------------------------------------------------------------------------------------------------------------------------------------------------------------------|-------------------------------------------------------------------------------------------------------------------------------------------------------------------------------------------------------------------------------------------------------------------------------------------------------------------------------------------|--|--|--|--|--|--|--|
|                                                                                                                                                                       | Area of Fill                                                                                                                                                                                                                                                                                                                              |  |  |  |  |  |  |  |
|                                                                                                                                                                       | Finished Surface Contours                                                                                                                                                                                                                                                                                                                 |  |  |  |  |  |  |  |
|                                                                                                                                                                       | Depth of Fill Contours                                                                                                                                                                                                                                                                                                                    |  |  |  |  |  |  |  |
| (1.0)                                                                                                                                                                 | Retaining Wall<br>(Visible height shown on lower side of wall)                                                                                                                                                                                                                                                                            |  |  |  |  |  |  |  |
|                                                                                                                                                                       | Proposed Earthworks Pad                                                                                                                                                                                                                                                                                                                   |  |  |  |  |  |  |  |
| 43.25                                                                                                                                                                 | Finished Design Surface Level                                                                                                                                                                                                                                                                                                             |  |  |  |  |  |  |  |
|                                                                                                                                                                       | Future Lot Boundary                                                                                                                                                                                                                                                                                                                       |  |  |  |  |  |  |  |
|                                                                                                                                                                       | Top of Batter                                                                                                                                                                                                                                                                                                                             |  |  |  |  |  |  |  |
|                                                                                                                                                                       | Toe of Batter                                                                                                                                                                                                                                                                                                                             |  |  |  |  |  |  |  |
| — — — s —                                                                                                                                                             | Sewer Line / Manhole                                                                                                                                                                                                                                                                                                                      |  |  |  |  |  |  |  |
| — — — D - <b>E</b>                                                                                                                                                    | Drainage Line / Pit                                                                                                                                                                                                                                                                                                                       |  |  |  |  |  |  |  |
|                                                                                                                                                                       | Swale Drain                                                                                                                                                                                                                                                                                                                               |  |  |  |  |  |  |  |
| Not all items in this l<br>this plan.                                                                                                                                 | legend may be relevant to the lot shown on                                                                                                                                                                                                                                                                                                |  |  |  |  |  |  |  |
| NOTES                                                                                                                                                                 |                                                                                                                                                                                                                                                                                                                                           |  |  |  |  |  |  |  |
|                                                                                                                                                                       | (SP344888) & engineering<br>ed by Colliers Engineering &                                                                                                                                                                                                                                                                                  |  |  |  |  |  |  |  |
| The current development approval has<br>been received for this subdivision<br>(change application 4280/2015/MAMC/G)<br>from Ipswich City Council. For further updates |                                                                                                                                                                                                                                                                                                                                           |  |  |  |  |  |  |  |
| been receive<br>(change app<br>from lpswich                                                                                                                           | ed for this subdivision<br>lication 4280/2015/MAMC/G)                                                                                                                                                                                                                                                                                     |  |  |  |  |  |  |  |
| been receive<br>(change app<br>from lpswich<br>to this appro<br>At the time o<br>of this plan,                                                                        | ed for this subdivision<br>blication 4280/2015/MAMC/G)<br>in City Council. For further updates<br>oval, visit www.ipswich.qld.gov.au.<br>of publication of the original issue                                                                                                                                                             |  |  |  |  |  |  |  |
| been receive<br>(change app<br>from Ipswich<br>to this appro<br>At the time o<br>of this plan,<br>lot has not b<br>All fill shall b<br>controlled m                   | ed for this subdivision<br>blication 4280/2015/MAMC/G)<br>in City Council. For further updates<br>oval, visit www.ipswich.qld.gov.au.<br>of publication of the original issue<br>operational works approval for this<br>een granted.<br>be placed and compacted in a<br>anner so that Level 1 level of<br>y may be achieved and certified |  |  |  |  |  |  |  |