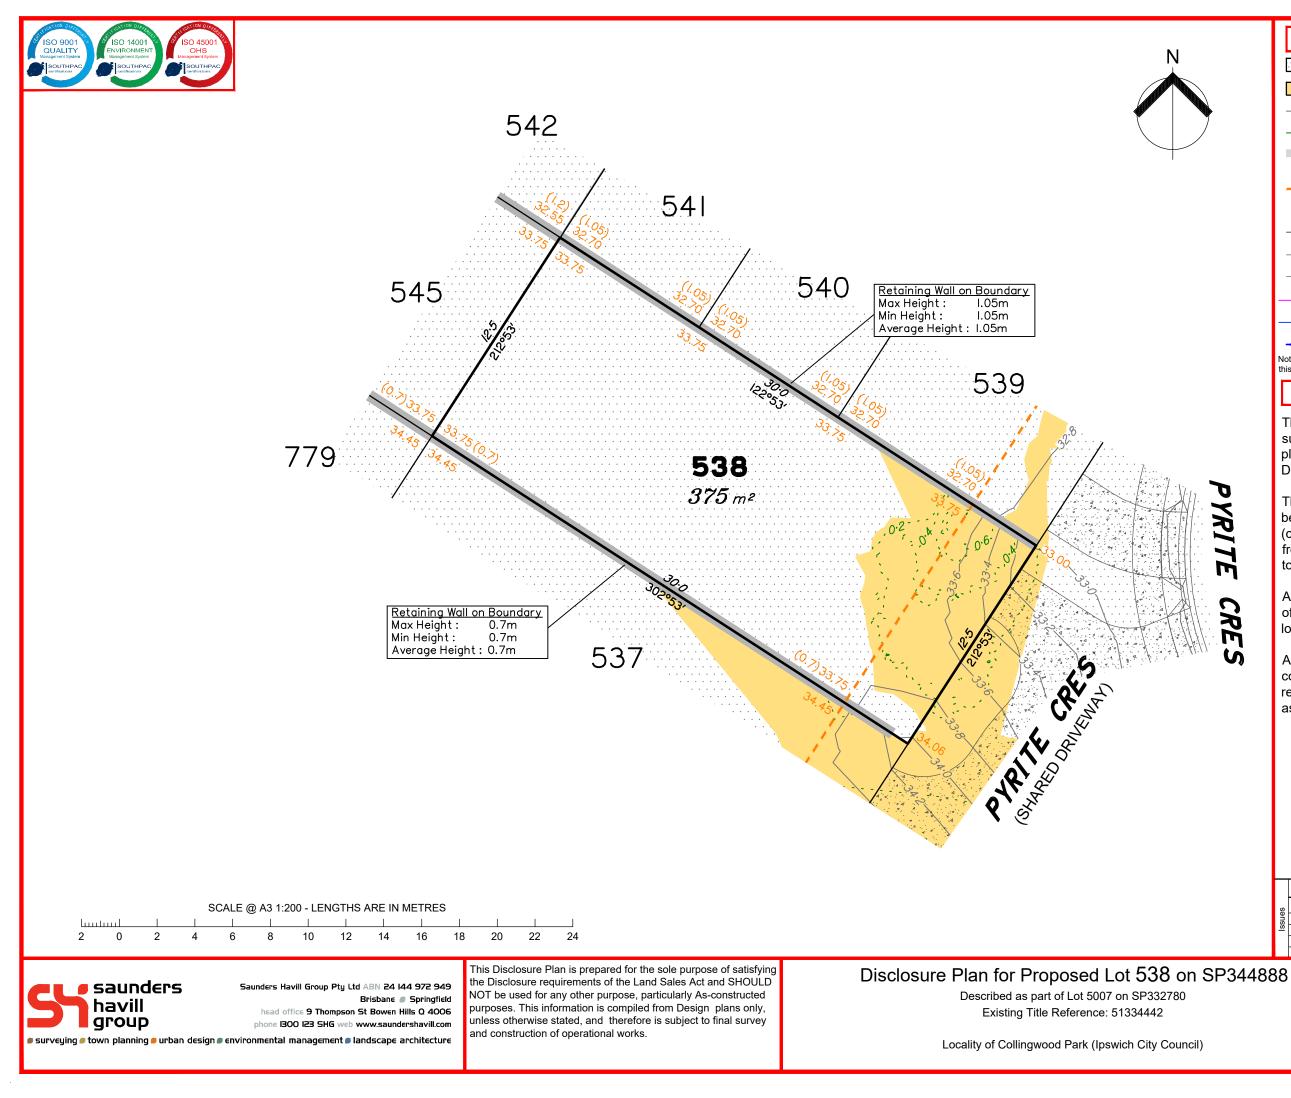

### Disclosure Plan for Proposed Lot 512 on SP34 Described as part of Lot 5007 on SP332780

Existing Title Reference: 51334442

Locality of Collingwood Park (Ipswich City Council)

|                                                                                                                                                                       | Area of Cut                                                                                                                                                                                                                                                                                                                               |  |  |  |  |  |  |  |
|-----------------------------------------------------------------------------------------------------------------------------------------------------------------------|-------------------------------------------------------------------------------------------------------------------------------------------------------------------------------------------------------------------------------------------------------------------------------------------------------------------------------------------|--|--|--|--|--|--|--|
|                                                                                                                                                                       | Area of Fill                                                                                                                                                                                                                                                                                                                              |  |  |  |  |  |  |  |
|                                                                                                                                                                       | Finished Surface Contours                                                                                                                                                                                                                                                                                                                 |  |  |  |  |  |  |  |
|                                                                                                                                                                       | Depth of Fill Contours                                                                                                                                                                                                                                                                                                                    |  |  |  |  |  |  |  |
| (1.0)                                                                                                                                                                 | Retaining Wall<br>(Visible height shown on lower side of wall)                                                                                                                                                                                                                                                                            |  |  |  |  |  |  |  |
|                                                                                                                                                                       | Proposed Earthworks Pad                                                                                                                                                                                                                                                                                                                   |  |  |  |  |  |  |  |
| 43.25                                                                                                                                                                 | Finished Design Surface Level                                                                                                                                                                                                                                                                                                             |  |  |  |  |  |  |  |
|                                                                                                                                                                       | Future Lot Boundary                                                                                                                                                                                                                                                                                                                       |  |  |  |  |  |  |  |
|                                                                                                                                                                       | Top of Batter                                                                                                                                                                                                                                                                                                                             |  |  |  |  |  |  |  |
|                                                                                                                                                                       | Toe of Batter                                                                                                                                                                                                                                                                                                                             |  |  |  |  |  |  |  |
| — — — s —                                                                                                                                                             | Sewer Line / Manhole                                                                                                                                                                                                                                                                                                                      |  |  |  |  |  |  |  |
| — — — D - <b>E</b>                                                                                                                                                    | Drainage Line / Pit                                                                                                                                                                                                                                                                                                                       |  |  |  |  |  |  |  |
|                                                                                                                                                                       | Swale Drain                                                                                                                                                                                                                                                                                                                               |  |  |  |  |  |  |  |
| Not all items in this l<br>this plan.                                                                                                                                 | legend may be relevant to the lot shown on                                                                                                                                                                                                                                                                                                |  |  |  |  |  |  |  |
| NOTES                                                                                                                                                                 |                                                                                                                                                                                                                                                                                                                                           |  |  |  |  |  |  |  |
|                                                                                                                                                                       | (SP344888) & engineering<br>ed by Colliers Engineering &                                                                                                                                                                                                                                                                                  |  |  |  |  |  |  |  |
| The current development approval has<br>been received for this subdivision<br>(change application 4280/2015/MAMC/G)<br>from Ipswich City Council. For further updates |                                                                                                                                                                                                                                                                                                                                           |  |  |  |  |  |  |  |
| been receive<br>(change app<br>from lpswich                                                                                                                           | ed for this subdivision<br>lication 4280/2015/MAMC/G)                                                                                                                                                                                                                                                                                     |  |  |  |  |  |  |  |
| been receive<br>(change app<br>from lpswich<br>to this appro<br>At the time o<br>of this plan,                                                                        | ed for this subdivision<br>blication 4280/2015/MAMC/G)<br>in City Council. For further updates<br>oval, visit www.ipswich.qld.gov.au.<br>of publication of the original issue                                                                                                                                                             |  |  |  |  |  |  |  |
| been receive<br>(change app<br>from Ipswich<br>to this appro<br>At the time o<br>of this plan,<br>lot has not b<br>All fill shall b<br>controlled m                   | ed for this subdivision<br>blication 4280/2015/MAMC/G)<br>in City Council. For further updates<br>oval, visit www.ipswich.qld.gov.au.<br>of publication of the original issue<br>operational works approval for this<br>een granted.<br>be placed and compacted in a<br>anner so that Level 1 level of<br>y may be achieved and certified |  |  |  |  |  |  |  |