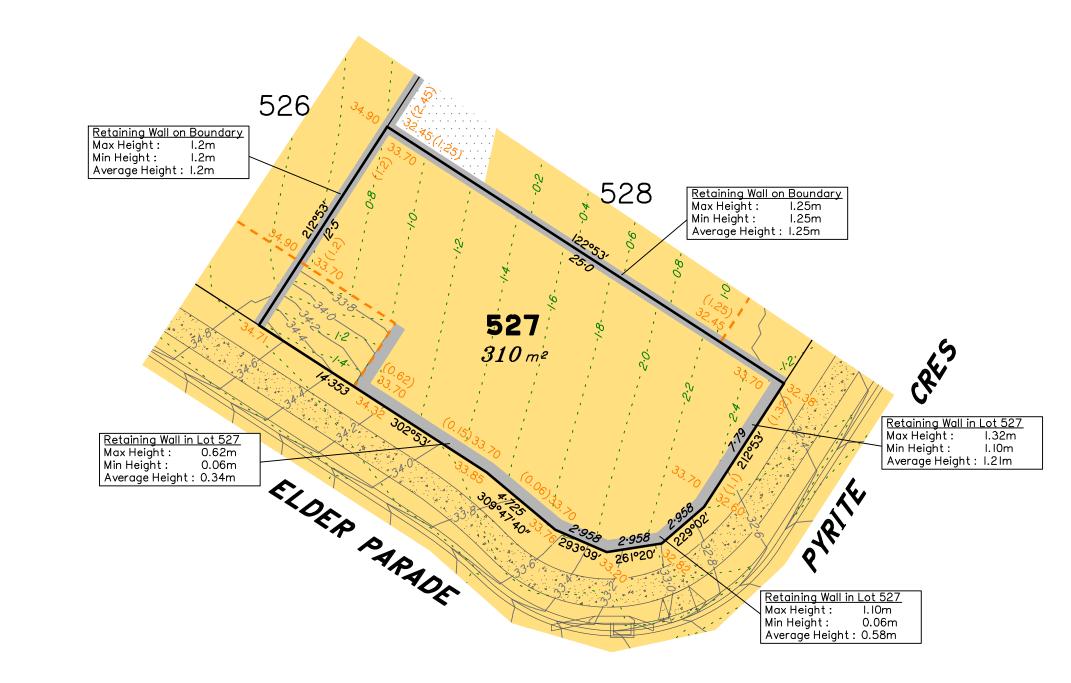

🟉 surveying 🏉 town planning 🛢 urban design 🗊 environmental management 🛎 landscape architecture

This Disclosure Plan is prepared for the sole purpose of satisfying the Disclosure requirements of the Land Sales Act and SHOULD NOT be used for any other purpose, particularly As-constructed purposes. This information is compiled from Design plans only, unless otherwise stated, and therefore is subject to final survey and construction of operational works.

### Disclosure Plan for Proposed Lot 512 on SP34 Described as part of Lot 5007 on SP332780

Existing Title Reference: 51334442

Locality of Collingwood Park (Ipswich City Council)

|                                                                                                                                                                       | Area of Cut                                                                                                                                                                                                                                                                                                                               |  |  |  |  |  |  |  |
|-----------------------------------------------------------------------------------------------------------------------------------------------------------------------|-------------------------------------------------------------------------------------------------------------------------------------------------------------------------------------------------------------------------------------------------------------------------------------------------------------------------------------------|--|--|--|--|--|--|--|
|                                                                                                                                                                       | Area of Fill                                                                                                                                                                                                                                                                                                                              |  |  |  |  |  |  |  |
|                                                                                                                                                                       | Finished Surface Contours                                                                                                                                                                                                                                                                                                                 |  |  |  |  |  |  |  |
|                                                                                                                                                                       | Depth of Fill Contours                                                                                                                                                                                                                                                                                                                    |  |  |  |  |  |  |  |
| (1.0)                                                                                                                                                                 | Retaining Wall<br>(Visible height shown on lower side of wall)                                                                                                                                                                                                                                                                            |  |  |  |  |  |  |  |
|                                                                                                                                                                       | Proposed Earthworks Pad                                                                                                                                                                                                                                                                                                                   |  |  |  |  |  |  |  |
| 43.25                                                                                                                                                                 | Finished Design Surface Level                                                                                                                                                                                                                                                                                                             |  |  |  |  |  |  |  |
|                                                                                                                                                                       | Future Lot Boundary                                                                                                                                                                                                                                                                                                                       |  |  |  |  |  |  |  |
|                                                                                                                                                                       | Top of Batter                                                                                                                                                                                                                                                                                                                             |  |  |  |  |  |  |  |
|                                                                                                                                                                       | Toe of Batter                                                                                                                                                                                                                                                                                                                             |  |  |  |  |  |  |  |
| — — — s —                                                                                                                                                             | Sewer Line / Manhole                                                                                                                                                                                                                                                                                                                      |  |  |  |  |  |  |  |
| — — — D - <b>E</b>                                                                                                                                                    | Drainage Line / Pit                                                                                                                                                                                                                                                                                                                       |  |  |  |  |  |  |  |
|                                                                                                                                                                       | Swale Drain                                                                                                                                                                                                                                                                                                                               |  |  |  |  |  |  |  |
| Not all items in this l<br>this plan.                                                                                                                                 | legend may be relevant to the lot shown on                                                                                                                                                                                                                                                                                                |  |  |  |  |  |  |  |
| NOTES                                                                                                                                                                 |                                                                                                                                                                                                                                                                                                                                           |  |  |  |  |  |  |  |
|                                                                                                                                                                       | (SP344888) & engineering<br>ed by Colliers Engineering &                                                                                                                                                                                                                                                                                  |  |  |  |  |  |  |  |
| The current development approval has<br>been received for this subdivision<br>(change application 4280/2015/MAMC/G)<br>from Ipswich City Council. For further updates |                                                                                                                                                                                                                                                                                                                                           |  |  |  |  |  |  |  |
| been receive<br>(change app<br>from lpswich                                                                                                                           | ed for this subdivision<br>lication 4280/2015/MAMC/G)                                                                                                                                                                                                                                                                                     |  |  |  |  |  |  |  |
| been receive<br>(change app<br>from lpswich<br>to this appro<br>At the time o<br>of this plan,                                                                        | ed for this subdivision<br>blication 4280/2015/MAMC/G)<br>in City Council. For further updates<br>oval, visit www.ipswich.qld.gov.au.<br>of publication of the original issue                                                                                                                                                             |  |  |  |  |  |  |  |
| been receive<br>(change app<br>from Ipswich<br>to this appro<br>At the time o<br>of this plan,<br>lot has not b<br>All fill shall b<br>controlled m                   | ed for this subdivision<br>blication 4280/2015/MAMC/G)<br>in City Council. For further updates<br>oval, visit www.ipswich.qld.gov.au.<br>of publication of the original issue<br>operational works approval for this<br>een granted.<br>be placed and compacted in a<br>anner so that Level 1 level of<br>y may be achieved and certified |  |  |  |  |  |  |  |

|       | ş        | No. | by | Date      | Chkd           | Description                                                                                    |
|-------|----------|-----|----|-----------|----------------|------------------------------------------------------------------------------------------------|
|       |          | А   | MS | 29/09/23  | PS             | Original Issue                                                                                 |
|       | Issues   |     |    |           |                |                                                                                                |
|       | <u>s</u> |     |    |           |                |                                                                                                |
|       |          |     |    |           |                |                                                                                                |
|       |          |     |    |           |                |                                                                                                |
| 44888 |          |     |    |           | Ori<br>RL      | vel Datum: AHD der.<br>igin of Levels: PM203781<br>. of Origin: 48.64m<br>ntour Interval: 0.2m |
|       |          |     |    | <u>Sc</u> | ale @A3_1: 200 |                                                                                                |