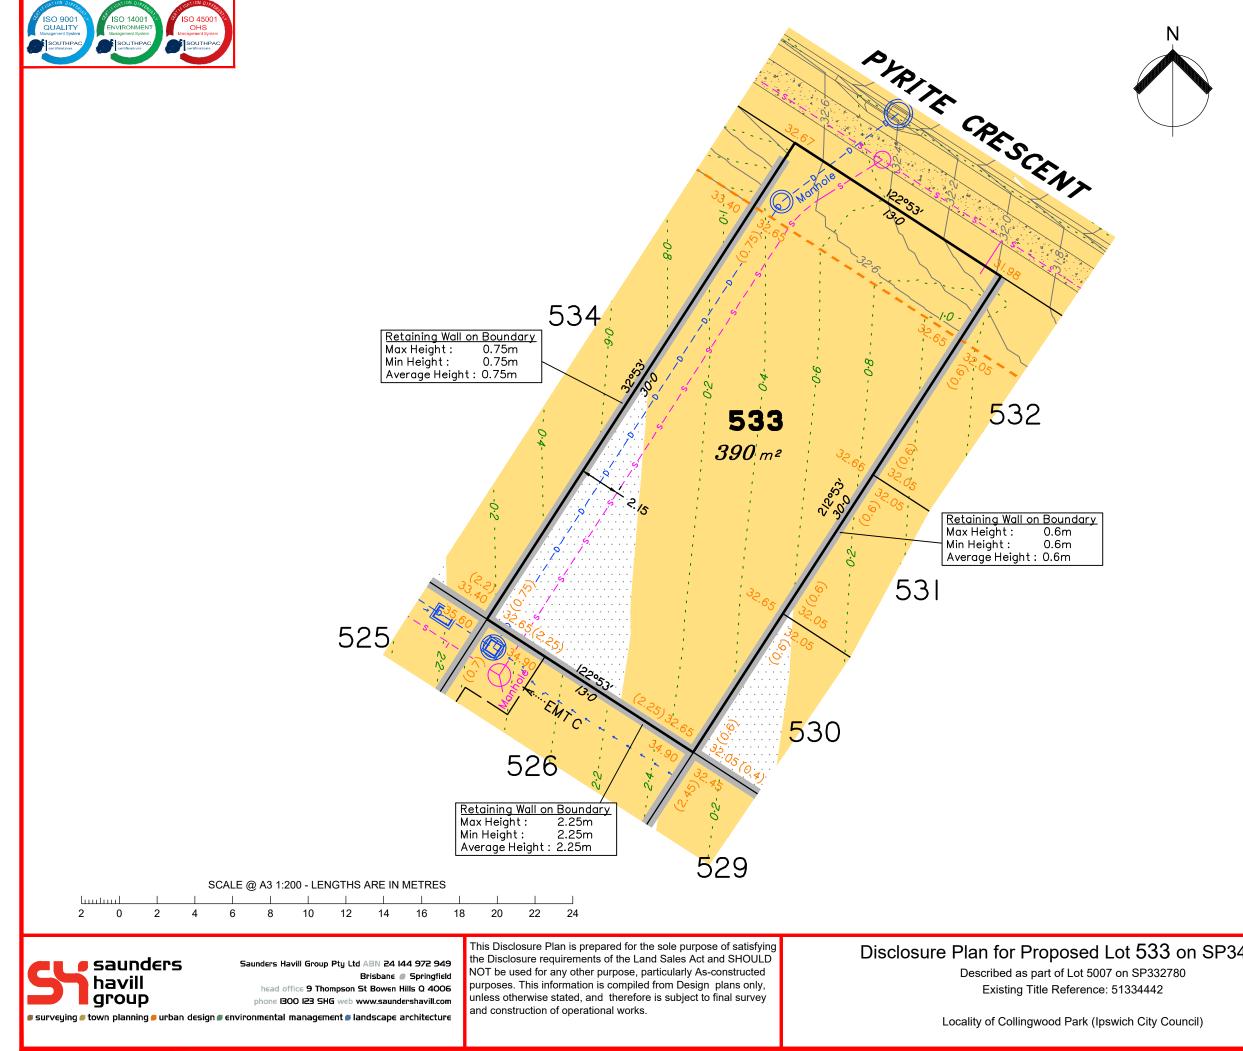

### Disclosure Plan for Proposed Lot 512 on SP34 Described as part of Lot 5007 on SP332780

Existing Title Reference: 51334442

Locality of Collingwood Park (Ipswich City Council)

|                                                                                                                                                                       | Area of Cut                                                                                                                                                                                                                                                                                                                               |  |  |  |  |  |  |  |
|-----------------------------------------------------------------------------------------------------------------------------------------------------------------------|-------------------------------------------------------------------------------------------------------------------------------------------------------------------------------------------------------------------------------------------------------------------------------------------------------------------------------------------|--|--|--|--|--|--|--|
|                                                                                                                                                                       | Area of Fill                                                                                                                                                                                                                                                                                                                              |  |  |  |  |  |  |  |
|                                                                                                                                                                       | Finished Surface Contours                                                                                                                                                                                                                                                                                                                 |  |  |  |  |  |  |  |
|                                                                                                                                                                       | Depth of Fill Contours                                                                                                                                                                                                                                                                                                                    |  |  |  |  |  |  |  |
| (1.0)                                                                                                                                                                 | Retaining Wall<br>(Visible height shown on lower side of wall)                                                                                                                                                                                                                                                                            |  |  |  |  |  |  |  |
|                                                                                                                                                                       | Proposed Earthworks Pad                                                                                                                                                                                                                                                                                                                   |  |  |  |  |  |  |  |
| 43.25                                                                                                                                                                 | Finished Design Surface Level                                                                                                                                                                                                                                                                                                             |  |  |  |  |  |  |  |
|                                                                                                                                                                       | Future Lot Boundary                                                                                                                                                                                                                                                                                                                       |  |  |  |  |  |  |  |
|                                                                                                                                                                       | Top of Batter                                                                                                                                                                                                                                                                                                                             |  |  |  |  |  |  |  |
|                                                                                                                                                                       | Toe of Batter                                                                                                                                                                                                                                                                                                                             |  |  |  |  |  |  |  |
| — — — s —                                                                                                                                                             | Sewer Line / Manhole                                                                                                                                                                                                                                                                                                                      |  |  |  |  |  |  |  |
| — — — D - <b>E</b>                                                                                                                                                    | Drainage Line / Pit                                                                                                                                                                                                                                                                                                                       |  |  |  |  |  |  |  |
|                                                                                                                                                                       | Swale Drain                                                                                                                                                                                                                                                                                                                               |  |  |  |  |  |  |  |
| Not all items in this l<br>this plan.                                                                                                                                 | legend may be relevant to the lot shown on                                                                                                                                                                                                                                                                                                |  |  |  |  |  |  |  |
| NOTES                                                                                                                                                                 |                                                                                                                                                                                                                                                                                                                                           |  |  |  |  |  |  |  |
|                                                                                                                                                                       | (SP344888) & engineering<br>ed by Colliers Engineering &                                                                                                                                                                                                                                                                                  |  |  |  |  |  |  |  |
| The current development approval has<br>been received for this subdivision<br>(change application 4280/2015/MAMC/G)<br>from Ipswich City Council. For further updates |                                                                                                                                                                                                                                                                                                                                           |  |  |  |  |  |  |  |
| been receive<br>(change app<br>from lpswich                                                                                                                           | ed for this subdivision<br>lication 4280/2015/MAMC/G)                                                                                                                                                                                                                                                                                     |  |  |  |  |  |  |  |
| been receive<br>(change app<br>from lpswich<br>to this appro<br>At the time o<br>of this plan,                                                                        | ed for this subdivision<br>blication 4280/2015/MAMC/G)<br>in City Council. For further updates<br>oval, visit www.ipswich.qld.gov.au.<br>of publication of the original issue                                                                                                                                                             |  |  |  |  |  |  |  |
| been receive<br>(change app<br>from Ipswich<br>to this appro<br>At the time o<br>of this plan,<br>lot has not b<br>All fill shall b<br>controlled m                   | ed for this subdivision<br>blication 4280/2015/MAMC/G)<br>in City Council. For further updates<br>oval, visit www.ipswich.qld.gov.au.<br>of publication of the original issue<br>operational works approval for this<br>een granted.<br>be placed and compacted in a<br>anner so that Level 1 level of<br>y may be achieved and certified |  |  |  |  |  |  |  |