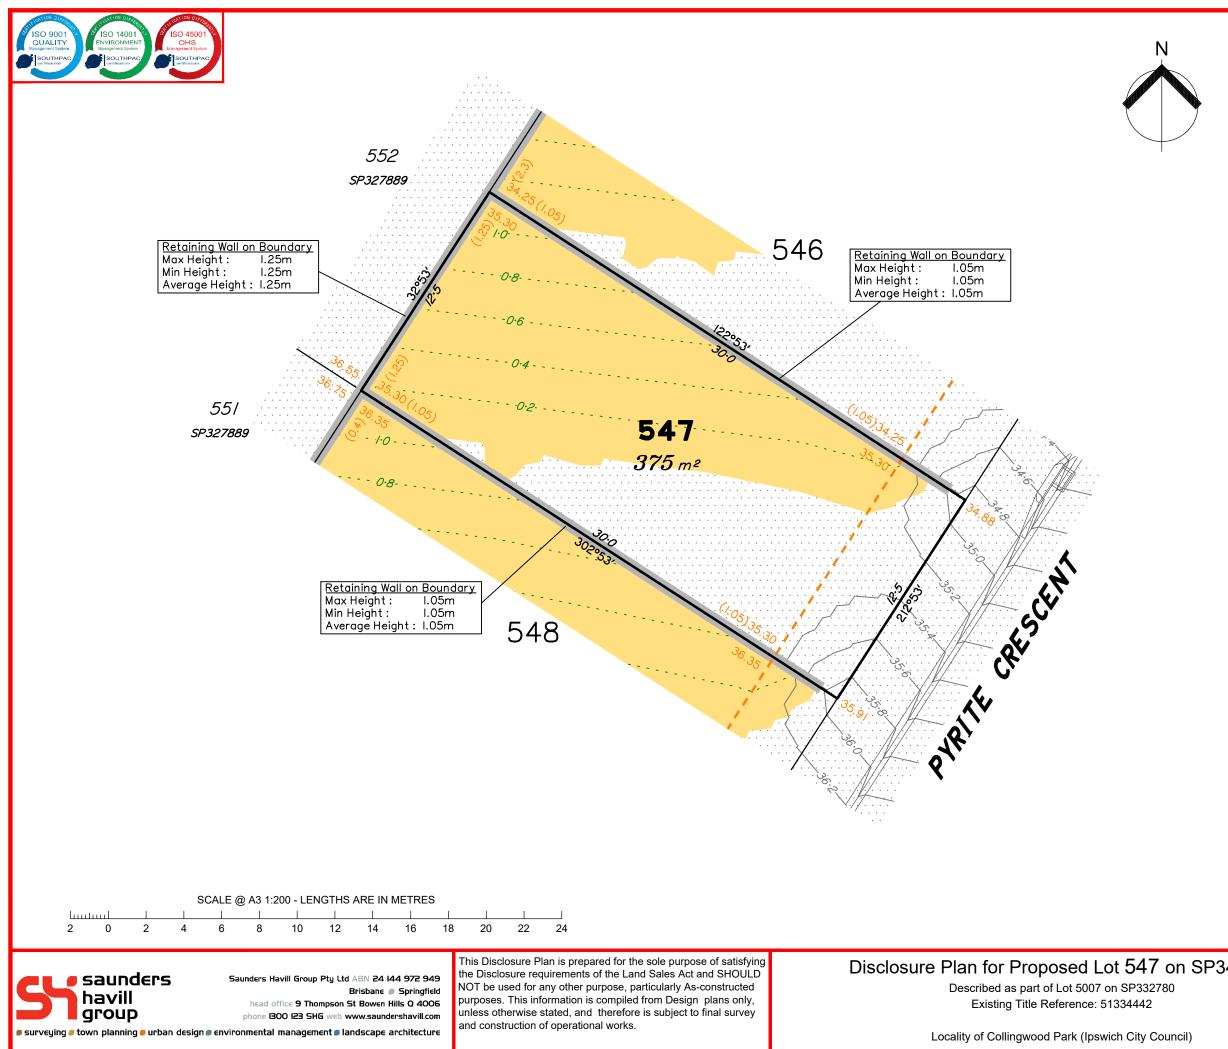

|
|     | senes |     |    |          |           |                                                                                                |
|     | s     |     |    |          |           |                                                                                                |
|     |       |     |    |          |           |                                                                                                |
|     |       |     |    |          |           |                                                                                                |
| 188 | 38    |     |    |          | Ori<br>RL | vel Datum: AHD der.<br>igin of Levels: PM203781<br>. of Origin: 48.64m<br>ntour Interval: 0.2m |

Scale @A3 1: 200



| LEGEND                                      |                                                                                                                                                                 |
|---------------------------------------------|-----------------------------------------------------------------------------------------------------------------------------------------------------------------|
|                                             | Area of Cut                                                                                                                                                     |
|                                             | Area of Fill