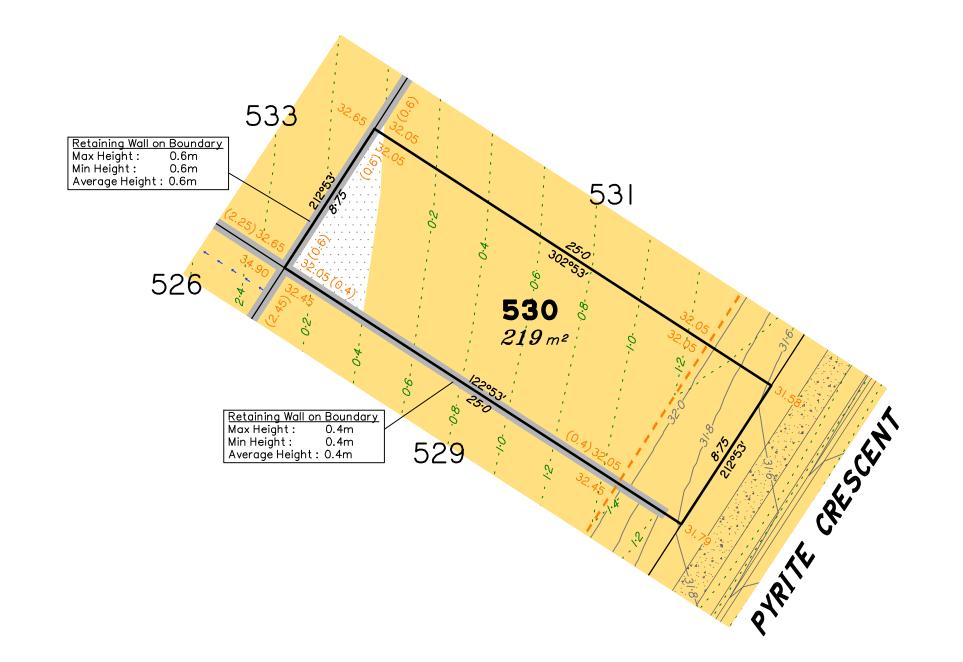

Locality of Collingwood Park (Ipswich City Council)

🟉 surveying 🏉 town planning 🖲 urban design 🗊 environmental management 🛎 landscape architecture

| LEGEND                                                                                                                             |                                                                                                                                                                |  |  |  |  |  |
|------------------------------------------------------------------------------------------------------------------------------------|----------------------------------------------------------------------------------------------------------------------------------------------------------------|--|--|--|--|--|
|                                                                                                                                    | Area of Cut                                                                                                                                                    |  |  |  |  |  |
|                                                                                                                                    | Area of Fill                                                                                                                                                   |  |  |  |  |  |
|                                                                                                                                    | Finished Surface Contours                                                                                                                                      |  |  |  |  |  |
|                                                                                                                                    | Depth of Fill Contours                                                                                                                                         |  |  |  |  |  |
| (1.0)                                                                                                                              | Retaining Wall<br>(Visible height shown on lower side of wall)                                                                                                 |  |  |  |  |  |
|                                                                                                                                    | Proposed Earthworks Pad                                                                                                                                        |  |  |  |  |  |
| 43.25                                                                                                                              | Finished Design Surface Level                                                                                                                                  |  |  |  |  |  |
|                                                                                                                                    | Future Lot Boundary                                                                                                                                            |  |  |  |  |  |
|                                                                                                                                    | Top of Batter                                                                                                                                                  |  |  |  |  |  |
|                                                                                                                                    | Toe of Batter                                                                                                                                                  |  |  |  |  |  |
| — – – s –                                                                                                                          | Sewer Line / Manhole                                                                                                                                           |  |  |  |  |  |
| — — — D — 🗖                                                                                                                        | Drainage Line / Pit                                                                                                                                            |  |  |  |  |  |
| → → → –<br>Not all items in this le<br>this plan.                                                                                  | Swale Drain<br>egend may be relevant to the lot shown on                                                                                                       |  |  |  |  |  |
| NOTES                                                                                                                              |                                                                                                                                                                |  |  |  |  |  |
| survey plan                                                                                                                        | s been prepared from preliminary<br>(SP344888) & engineering<br>ed by Colliers Engineering &                                                                   |  |  |  |  |  |
| been receive<br>(change app<br>from lpswich                                                                                        | development approval has<br>ed for this subdivision<br>lication 4280/2015/MAMC/G)<br>o City Council. For further updates<br>val, visit www.ipswich.qld.gov.au. |  |  |  |  |  |
| At the time of publication of the original issue<br>of this plan, operational works approval for this<br>lot has not been granted. |                                                                                                                                                                |  |  |  |  |  |
| controlled m                                                                                                                       | e placed and compacted in a<br>anner so that Level 1 level of<br>/ may be achieved and certified<br>98-2007.                                                   |  |  |  |  |  |
|                                                                                                                                    |                                                                                                                                                                |  |  |  |  |  |