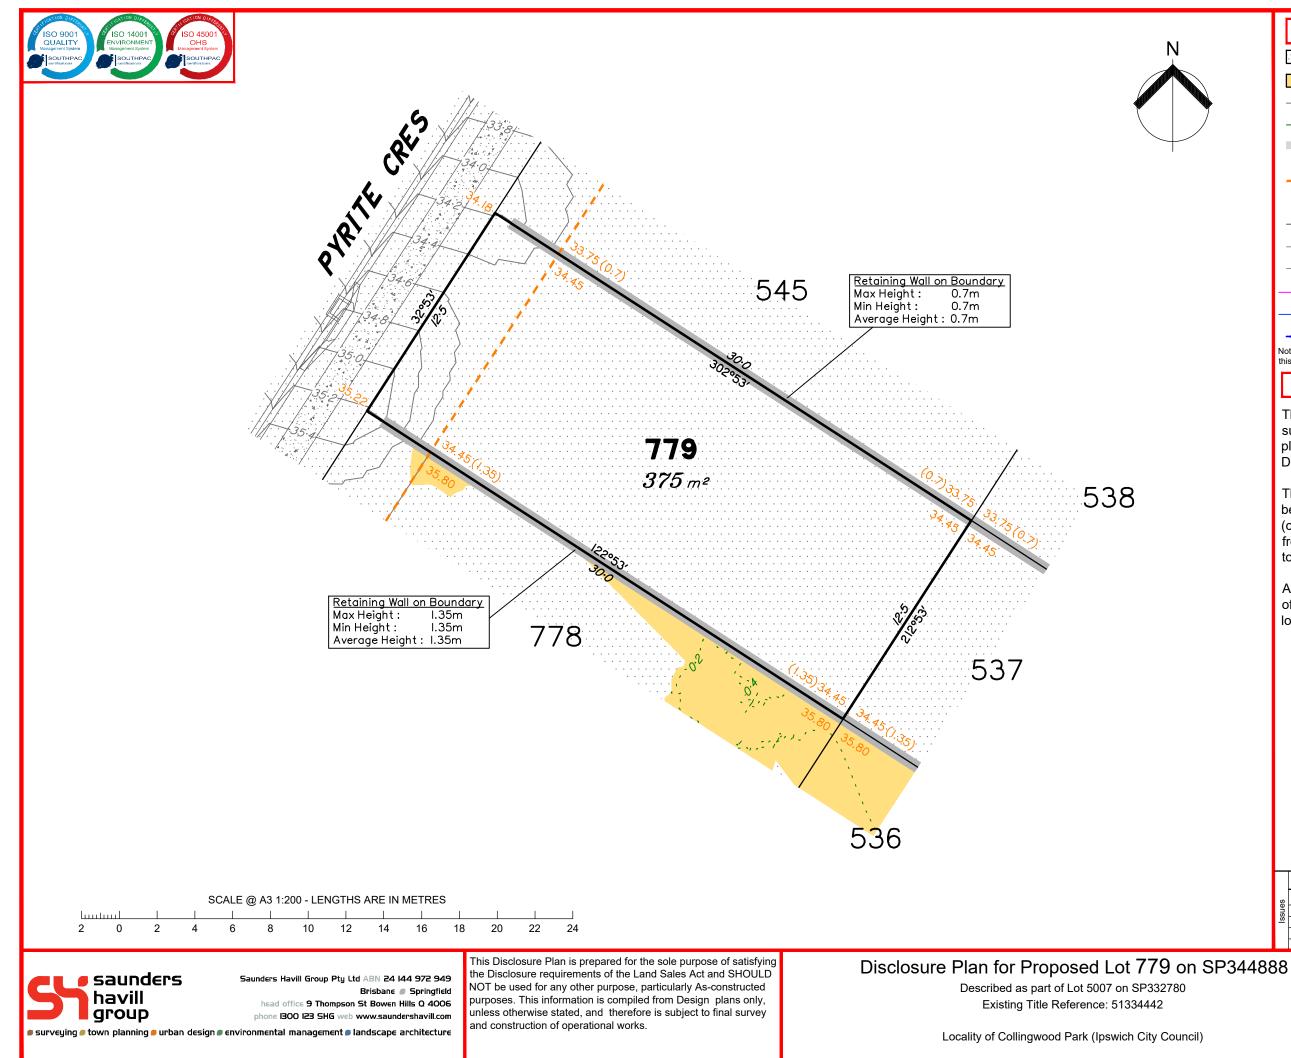

### Disclosure Plan for Proposed Lot 512 on SP34 Described as part of Lot 5007 on SP332780

Existing Title Reference: 51334442

Locality of Collingwood Park (Ipswich City Council)

|                                                                                                                                                                       | Area of Cut                                                                                                                                                                                                                                                                                                                               |  |  |  |  |  |  |  |
|-----------------------------------------------------------------------------------------------------------------------------------------------------------------------|-------------------------------------------------------------------------------------------------------------------------------------------------------------------------------------------------------------------------------------------------------------------------------------------------------------------------------------------|--|--|--|--|--|--|--|
|                                                                                                                                                                       | Area of Fill                                                                                                                                                                                                                                                                                                                              |  |  |  |  |  |  |  |
|                                                                                                                                                                       | Finished Surface Contours                                                                                                                                                                                                                                                                                                                 |  |  |  |  |  |  |  |
|                                                                                                                                                                       | Depth of Fill Contours                                                                                                                                                                                                                                                                                                                    |  |  |  |  |  |  |  |
| (1.0)                                                                                                                                                                 | Retaining Wall<br>(Visible height shown on lower side of wall)                                                                                                                                                                                                                                                                            |  |  |  |  |  |  |  |
|                                                                                                                                                                       | Proposed Earthworks Pad                                                                                                                                                                                                                                                                                                                   |  |  |  |  |  |  |  |
| 43.25                                                                                                                                                                 | Finished Design Surface Level                                                                                                                                                                                                                                                                                                             |  |  |  |  |  |  |  |
|                                                                                                                                                                       | Future Lot Boundary                                                                                                                                                                                                                                                                                                                       |  |  |  |  |  |  |  |
|                                                                                                                                                                       | Top of Batter                                                                                                                                                                                                                                                                                                                             |  |  |  |  |  |  |  |
|                                                                                                                                                                       | Toe of Batter                                                                                                                                                                                                                                                                                                                             |  |  |  |  |  |  |  |
| — — — s —                                                                                                                                                             | Sewer Line / Manhole                                                                                                                                                                                                                                                                                                                      |  |  |  |  |  |  |  |
| — — — D - <b>E</b>                                                                                                                                                    | Drainage Line / Pit                                                                                                                                                                                                                                                                                                                       |  |  |  |  |  |  |  |
|                                                                                                                                                                       | Swale Drain                                                                                                                                                                                                                                                                                                                               |  |  |  |  |  |  |  |
| Not all items in this l<br>this plan.                                                                                                                                 | legend may be relevant to the lot shown on                                                                                                                                                                                                                                                                                                |  |  |  |  |  |  |  |
| NOTES                                                                                                                                                                 |                                                                                                                                                                                                                                                                                                                                           |  |  |  |  |  |  |  |
|                                                                                                                                                                       | (SP344888) & engineering<br>ed by Colliers Engineering &                                                                                                                                                                                                                                                                                  |  |  |  |  |  |  |  |
| The current development approval has<br>been received for this subdivision<br>(change application 4280/2015/MAMC/G)<br>from Ipswich City Council. For further updates |                                                                                                                                                                                                                                                                                                                                           |  |  |  |  |  |  |  |
| been receive<br>(change app<br>from lpswich                                                                                                                           | ed for this subdivision<br>lication 4280/2015/MAMC/G)                                                                                                                                                                                                                                                                                     |  |  |  |  |  |  |  |
| been receive<br>(change app<br>from lpswich<br>to this appro<br>At the time o<br>of this plan,                                                                        | ed for this subdivision<br>blication 4280/2015/MAMC/G)<br>in City Council. For further updates<br>oval, visit www.ipswich.qld.gov.au.<br>of publication of the original issue                                                                                                                                                             |  |  |  |  |  |  |  |
| been receive<br>(change app<br>from Ipswich<br>to this appro<br>At the time o<br>of this plan,<br>lot has not b<br>All fill shall b<br>controlled m                   | ed for this subdivision<br>blication 4280/2015/MAMC/G)<br>in City Council. For further updates<br>oval, visit www.ipswich.qld.gov.au.<br>of publication of the original issue<br>operational works approval for this<br>een granted.<br>be placed and compacted in a<br>anner so that Level 1 level of<br>y may be achieved and certified |  |  |  |  |  |  |  |

Locality of Collingwood Park (Ipswich City Council)

🟉 surveying 🏉 town planning 🖲 urban design 🗊 environmental management 🛎 landscape architecture

| LEGEND                                                                                                                             |                                                                                                                                                                |  |  |  |  |  |
|------------------------------------------------------------------------------------------------------------------------------------|----------------------------------------------------------------------------------------------------------------------------------------------------------------|--|--|--|--|--|
|                                                                                                                                    | Area of Cut                                                                                                                                                    |  |  |  |  |  |
|                                                                                                                                    | Area of Fill                                                                                                                                                   |  |  |  |  |  |
|                                                                                                                                    | Finished Surface Contours                                                                                                                                      |  |  |  |  |  |
|                                                                                                                                    | Depth of Fill Contours                                                                                                                                         |  |  |  |  |  |
| (1.0)                                                                                                                              | Retaining Wall<br>(Visible height shown on lower side of wall)                                                                                                 |  |  |  |  |  |
|                                                                                                                                    | Proposed Earthworks Pad                                                                                                                                        |  |  |  |  |  |
| 43.25                                                                                                                              | Finished Design Surface Level                                                                                                                                  |  |  |  |  |  |
|                                                                                                                                    | Future Lot Boundary                                                                                                                                            |  |  |  |  |  |
|                                                                                                                                    | Top of Batter                                                                                                                                                  |  |  |  |  |  |
|                                                                                                                                    | Toe of Batter                                                                                                                                                  |  |  |  |  |  |
| — – – s –                                                                                                                          | Sewer Line / Manhole                                                                                                                                           |  |  |  |  |  |
| — — — D — 🗖                                                                                                                        | Drainage Line / Pit                                                                                                                                            |  |  |  |  |  |
| → → → –<br>Not all items in this le<br>this plan.                                                                                  | Swale Drain<br>egend may be relevant to the lot shown on                                                                                                       |  |  |  |  |  |
| NOTES                                                                                                                              |                                                                                                                                                                |  |  |  |  |  |
| survey plan                                                                                                                        | s been prepared from preliminary<br>(SP344888) & engineering<br>ed by Colliers Engineering &                                                                   |  |  |  |  |  |
| been receive<br>(change app<br>from lpswich                                                                                        | development approval has<br>ed for this subdivision<br>lication 4280/2015/MAMC/G)<br>o City Council. For further updates<br>val, visit www.ipswich.qld.gov.au. |  |  |  |  |  |
| At the time of publication of the original issue<br>of this plan, operational works approval for this<br>lot has not been granted. |                                                                                                                                                                |  |  |  |  |  |
| controlled m                                                                                                                       | e placed and compacted in a<br>anner so that Level 1 level of<br>/ may be achieved and certified<br>98-2007.                                                   |  |  |  |  |  |
|                                                                                                                                    |                                                                                                                                                                |  |  |  |  |  |