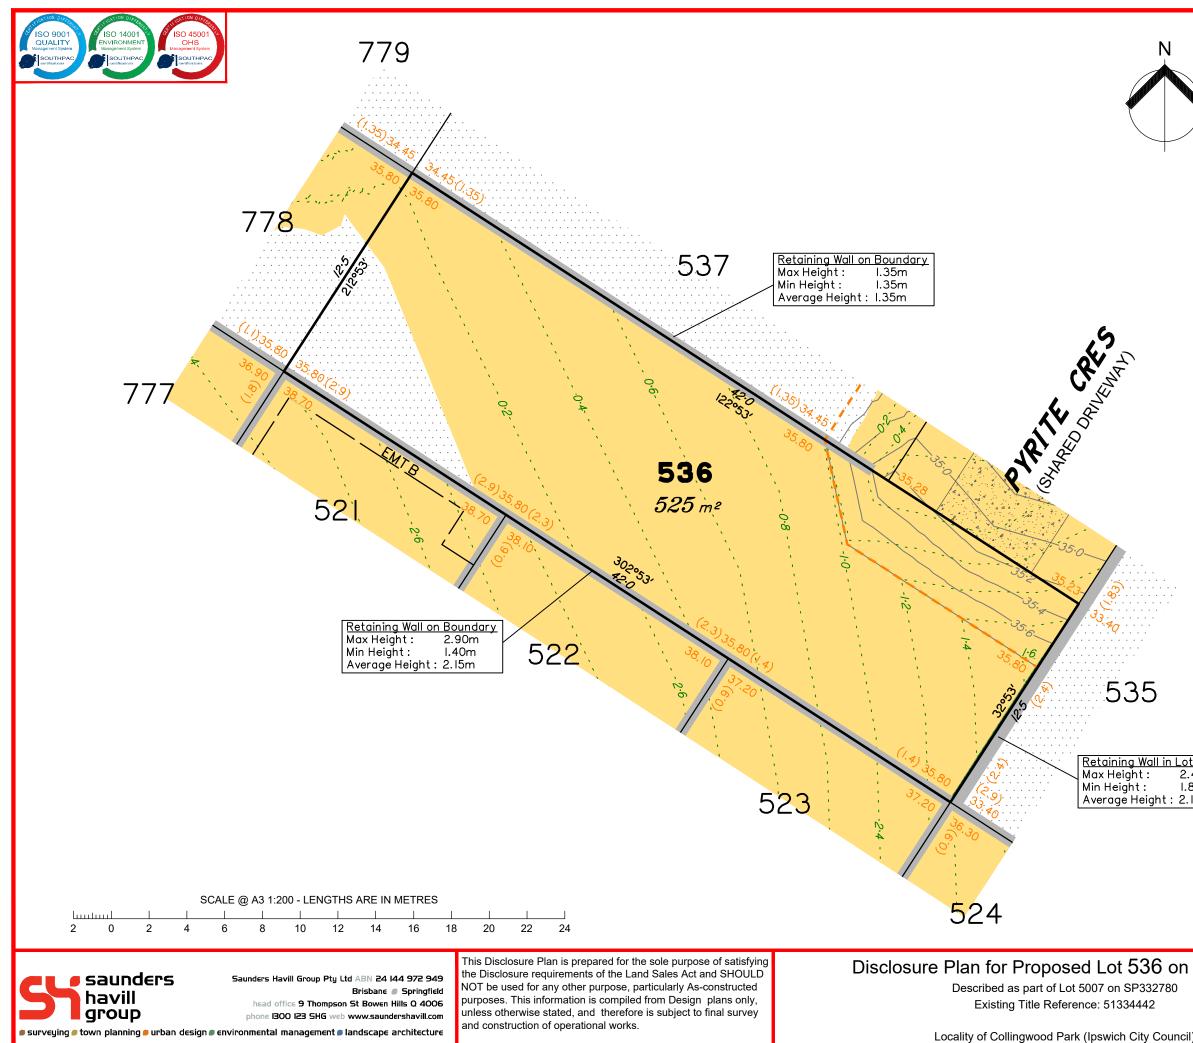

### Disclosure Plan for Proposed Lot 512 on SP34 Described as part of Lot 5007 on SP332780

Existing Title Reference: 51334442

Locality of Collingwood Park (Ipswich City Council)

|                                                                                                                                                                       | Area of Cut                                                                                                                                                                                                                                                                                                                               |  |  |  |  |  |  |  |
|-----------------------------------------------------------------------------------------------------------------------------------------------------------------------|-------------------------------------------------------------------------------------------------------------------------------------------------------------------------------------------------------------------------------------------------------------------------------------------------------------------------------------------|--|--|--|--|--|--|--|
|                                                                                                                                                                       | Area of Fill                                                                                                                                                                                                                                                                                                                              |  |  |  |  |  |  |  |
|                                                                                                                                                                       | Finished Surface Contours                                                                                                                                                                                                                                                                                                                 |  |  |  |  |  |  |  |
|                                                                                                                                                                       | Depth of Fill Contours                                                                                                                                                                                                                                                                                                                    |  |  |  |  |  |  |  |
| (1.0)                                                                                                                                                                 | Retaining Wall<br>(Visible height shown on lower side of wall)                                                                                                                                                                                                                                                                            |  |  |  |  |  |  |  |
|                                                                                                                                                                       | Proposed Earthworks Pad                                                                                                                                                                                                                                                                                                                   |  |  |  |  |  |  |  |
| 43.25                                                                                                                                                                 | Finished Design Surface Level                                                                                                                                                                                                                                                                                                             |  |  |  |  |  |  |  |
|                                                                                                                                                                       | Future Lot Boundary                                                                                                                                                                                                                                                                                                                       |  |  |  |  |  |  |  |
|                                                                                                                                                                       | Top of Batter                                                                                                                                                                                                                                                                                                                             |  |  |  |  |  |  |  |
|                                                                                                                                                                       | Toe of Batter                                                                                                                                                                                                                                                                                                                             |  |  |  |  |  |  |  |
| — — — s —                                                                                                                                                             | Sewer Line / Manhole                                                                                                                                                                                                                                                                                                                      |  |  |  |  |  |  |  |
| — — — D - <b>E</b>                                                                                                                                                    | Drainage Line / Pit                                                                                                                                                                                                                                                                                                                       |  |  |  |  |  |  |  |
|                                                                                                                                                                       | Swale Drain                                                                                                                                                                                                                                                                                                                               |  |  |  |  |  |  |  |
| Not all items in this l<br>this plan.                                                                                                                                 | legend may be relevant to the lot shown on                                                                                                                                                                                                                                                                                                |  |  |  |  |  |  |  |
| NOTES                                                                                                                                                                 |                                                                                                                                                                                                                                                                                                                                           |  |  |  |  |  |  |  |
|                                                                                                                                                                       | (SP344888) & engineering<br>ed by Colliers Engineering &                                                                                                                                                                                                                                                                                  |  |  |  |  |  |  |  |
| The current development approval has<br>been received for this subdivision<br>(change application 4280/2015/MAMC/G)<br>from Ipswich City Council. For further updates |                                                                                                                                                                                                                                                                                                                                           |  |  |  |  |  |  |  |
| been receive<br>(change app<br>from lpswich                                                                                                                           | ed for this subdivision<br>lication 4280/2015/MAMC/G)                                                                                                                                                                                                                                                                                     |  |  |  |  |  |  |  |
| been receive<br>(change app<br>from lpswich<br>to this appro<br>At the time o<br>of this plan,                                                                        | ed for this subdivision<br>blication 4280/2015/MAMC/G)<br>in City Council. For further updates<br>oval, visit www.ipswich.qld.gov.au.<br>of publication of the original issue                                                                                                                                                             |  |  |  |  |  |  |  |
| been receive<br>(change app<br>from Ipswich<br>to this appro<br>At the time o<br>of this plan,<br>lot has not b<br>All fill shall b<br>controlled m                   | ed for this subdivision<br>blication 4280/2015/MAMC/G)<br>in City Council. For further updates<br>oval, visit www.ipswich.qld.gov.au.<br>of publication of the original issue<br>operational works approval for this<br>een granted.<br>be placed and compacted in a<br>anner so that Level 1 level of<br>y may be achieved and certified |  |  |  |  |  |  |  |