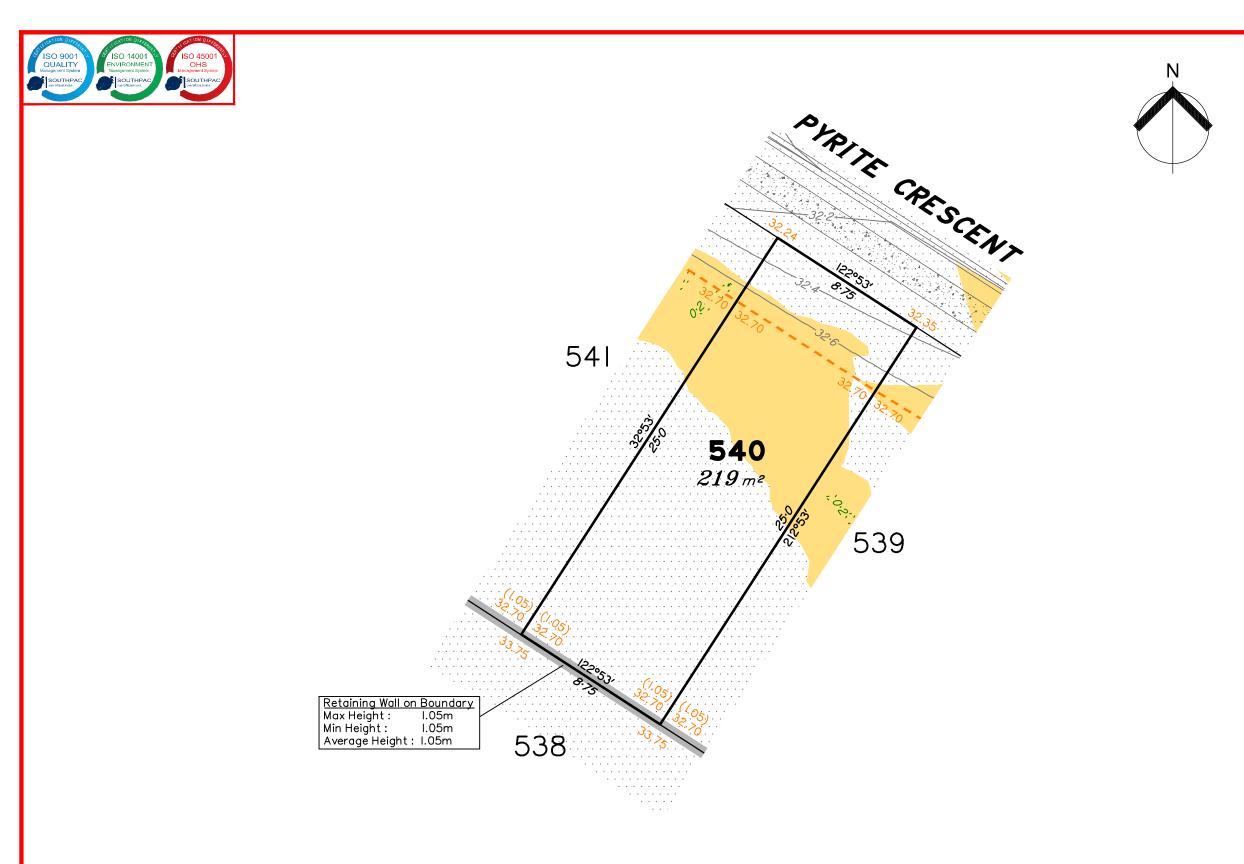

|
|      | <u>s</u> |     |    |          |           |                                                                                              |
|      |          |     |    |          |           |                                                                                              |
|      |          |     |    |          |           |                                                                                              |
| 4488 | 4888     |     |    |          |           | vel Datum: AHD der.<br>igin of Levels: PM203781<br>of Origin: 48.64m<br>ntour Interval: 0.2m |
|      |          |     |    |          | <u>Sc</u> | ale @A3_1:200                                                                                |









🟉 surveying 🏉 town planning 🛢 urban design 🗊 environmental management 🛎 landscape architecture

This Disclosure Plan is prepared for the sole purpose of satisfying the Disclosure requirements of the Land Sales Act and SHOULD NOT be used for any other purpose, particularly As-constructed purposes. This information is compiled from Design plans only, unless otherwise stated, and therefore is subject to final survey and construction of operational works.

### Disclosure Plan for Proposed Lot 540 on SP344888 Described as part of Lot 5007 on SP332780

Existing Title Reference: 51334442

Locality of Collingwood Park (Ipswich City Council)

|   |               | L                  | EGE                   | END                         |                            |