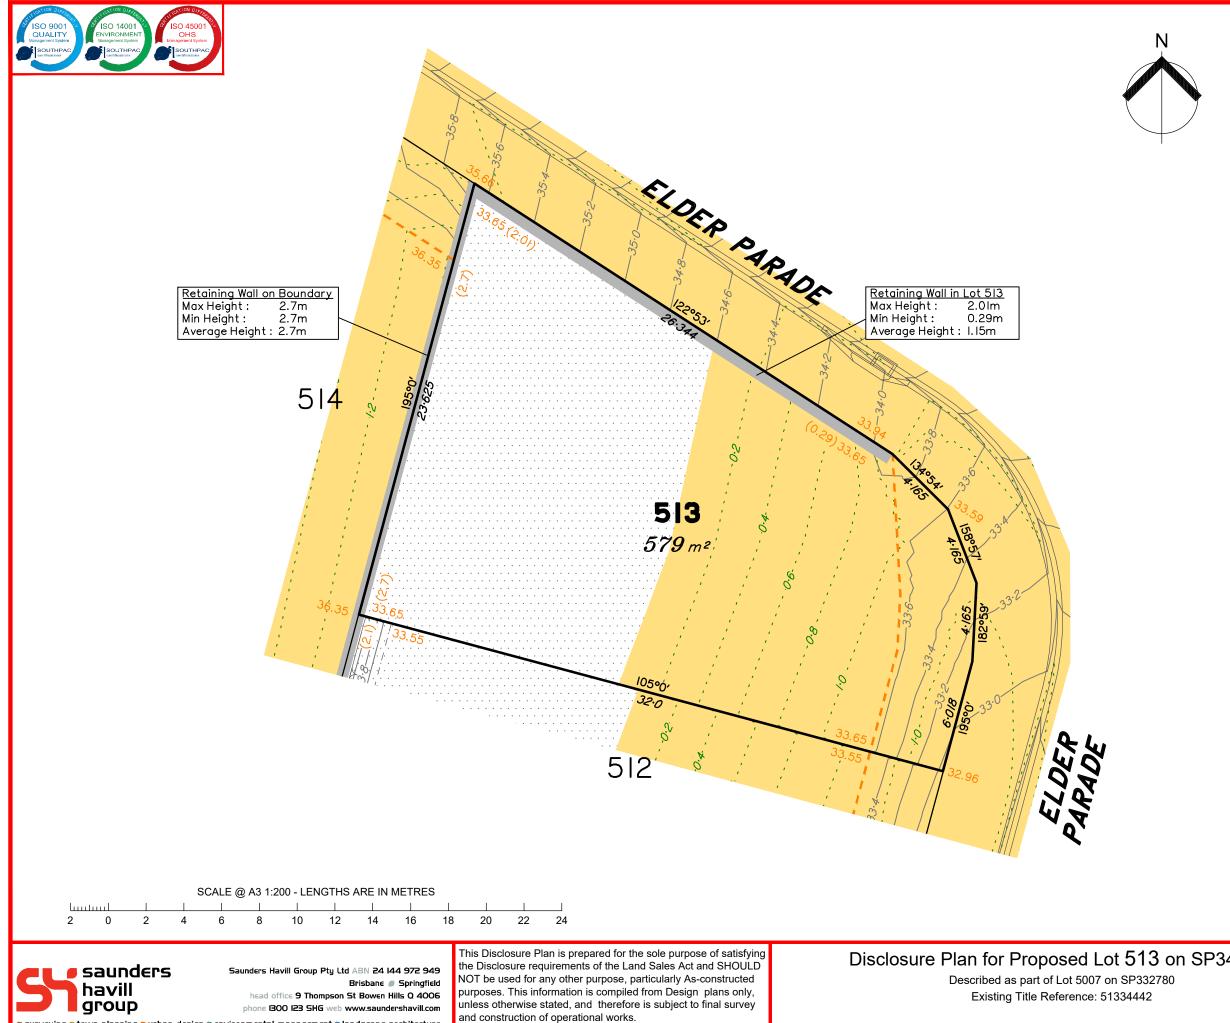

### Disclosure Plan for Proposed Lot 512 on SP34 Described as part of Lot 5007 on SP332780

Existing Title Reference: 51334442

Locality of Collingwood Park (Ipswich City Council)

|                                                                                                                                                                       | Area of Cut                                                                                                                                                                                                                                                                                                                               |  |  |  |  |  |  |  |
|-----------------------------------------------------------------------------------------------------------------------------------------------------------------------|-------------------------------------------------------------------------------------------------------------------------------------------------------------------------------------------------------------------------------------------------------------------------------------------------------------------------------------------|--|--|--|--|--|--|--|
|                                                                                                                                                                       | Area of Fill                                                                                                                                                                                                                                                                                                                              |  |  |  |  |  |  |  |
|                                                                                                                                                                       | Finished Surface Contours                                                                                                                                                                                                                                                                                                                 |  |  |  |  |  |  |  |
|                                                                                                                                                                       | Depth of Fill Contours                                                                                                                                                                                                                                                                                                                    |  |  |  |  |  |  |  |
| (1.0)                                                                                                                                                                 | Retaining Wall<br>(Visible height shown on lower side of wall)                                                                                                                                                                                                                                                                            |  |  |  |  |  |  |  |
|                                                                                                                                                                       | Proposed Earthworks Pad                                                                                                                                                                                                                                                                                                                   |  |  |  |  |  |  |  |
| 43.25                                                                                                                                                                 | Finished Design Surface Level                                                                                                                                                                                                                                                                                                             |  |  |  |  |  |  |  |
|                                                                                                                                                                       | Future Lot Boundary                                                                                                                                                                                                                                                                                                                       |  |  |  |  |  |  |  |
|                                                                                                                                                                       | Top of Batter                                                                                                                                                                                                                                                                                                                             |  |  |  |  |  |  |  |
|                                                                                                                                                                       | Toe of Batter                                                                                                                                                                                                                                                                                                                             |  |  |  |  |  |  |  |
| — — — s —                                                                                                                                                             | Sewer Line / Manhole                                                                                                                                                                                                                                                                                                                      |  |  |  |  |  |  |  |
| — — — D - <b>E</b>                                                                                                                                                    | Drainage Line / Pit                                                                                                                                                                                                                                                                                                                       |  |  |  |  |  |  |  |
|                                                                                                                                                                       | Swale Drain                                                                                                                                                                                                                                                                                                                               |  |  |  |  |  |  |  |
| Not all items in this l<br>this plan.                                                                                                                                 | legend may be relevant to the lot shown on                                                                                                                                                                                                                                                                                                |  |  |  |  |  |  |  |
| NOTES                                                                                                                                                                 |                                                                                                                                                                                                                                                                                                                                           |  |  |  |  |  |  |  |
|                                                                                                                                                                       | (SP344888) & engineering<br>ed by Colliers Engineering &                                                                                                                                                                                                                                                                                  |  |  |  |  |  |  |  |
| The current development approval has<br>been received for this subdivision<br>(change application 4280/2015/MAMC/G)<br>from Ipswich City Council. For further updates |                                                                                                                                                                                                                                                                                                                                           |  |  |  |  |  |  |  |
| been receive<br>(change app<br>from lpswich                                                                                                                           | ed for this subdivision<br>lication 4280/2015/MAMC/G)                                                                                                                                                                                                                                                                                     |  |  |  |  |  |  |  |
| been receive<br>(change app<br>from lpswich<br>to this appro<br>At the time o<br>of this plan,                                                                        | ed for this subdivision<br>blication 4280/2015/MAMC/G)<br>in City Council. For further updates<br>oval, visit www.ipswich.qld.gov.au.<br>of publication of the original issue                                                                                                                                                             |  |  |  |  |  |  |  |
| been receive<br>(change app<br>from Ipswich<br>to this appro<br>At the time o<br>of this plan,<br>lot has not b<br>All fill shall b<br>controlled m                   | ed for this subdivision<br>blication 4280/2015/MAMC/G)<br>in City Council. For further updates<br>oval, visit www.ipswich.qld.gov.au.<br>of publication of the original issue<br>operational works approval for this<br>een granted.<br>be placed and compacted in a<br>anner so that Level 1 level of<br>y may be achieved and certified |  |  |  |  |  |  |  |