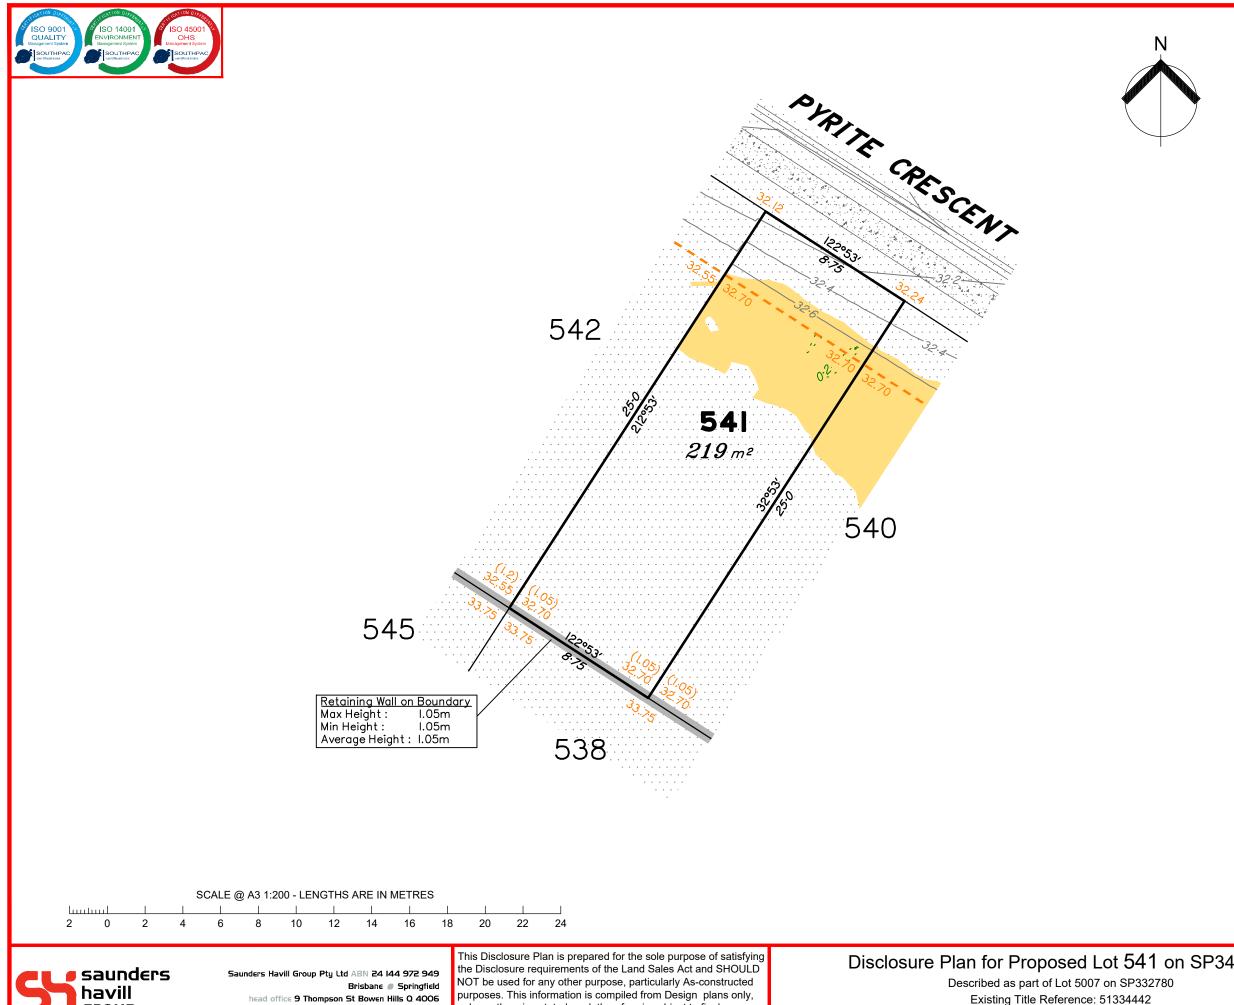

|                       |                             |                            | vel Datum: AHD der.<br>igin of Levels: PM203781                                                                               |
|   |               |                    |                       |                             |                            | of Origin: 48.64m                                                                                                             |
|   |               |                    |                       |                             | <b>•</b> -                 |                                                                                                                               |

Contour Interval: 0.2m

Dwg No. 6777 S 71 DP A\_540

Scale @A3 1: 200



purposes. This information is compiled from Design plans only, head office 9 Thompson St Bowen Hills Q 4006 unless otherwise stated, and therefore is subject to final survey phone I300 I23 SHG web www.saundershavill.com and construction of operational works.

## Locality of Collingwood Park (Ipswich City Council)

🟉 surveying 🏉 town planning 🛢 urban design 🗊 environmental management 🛎 landscape architecture

group

| LEGEND                                                     |                                                                                                                                                                 |
|------------------------------------------------------------|--------------------------------------------------------------------------------------------