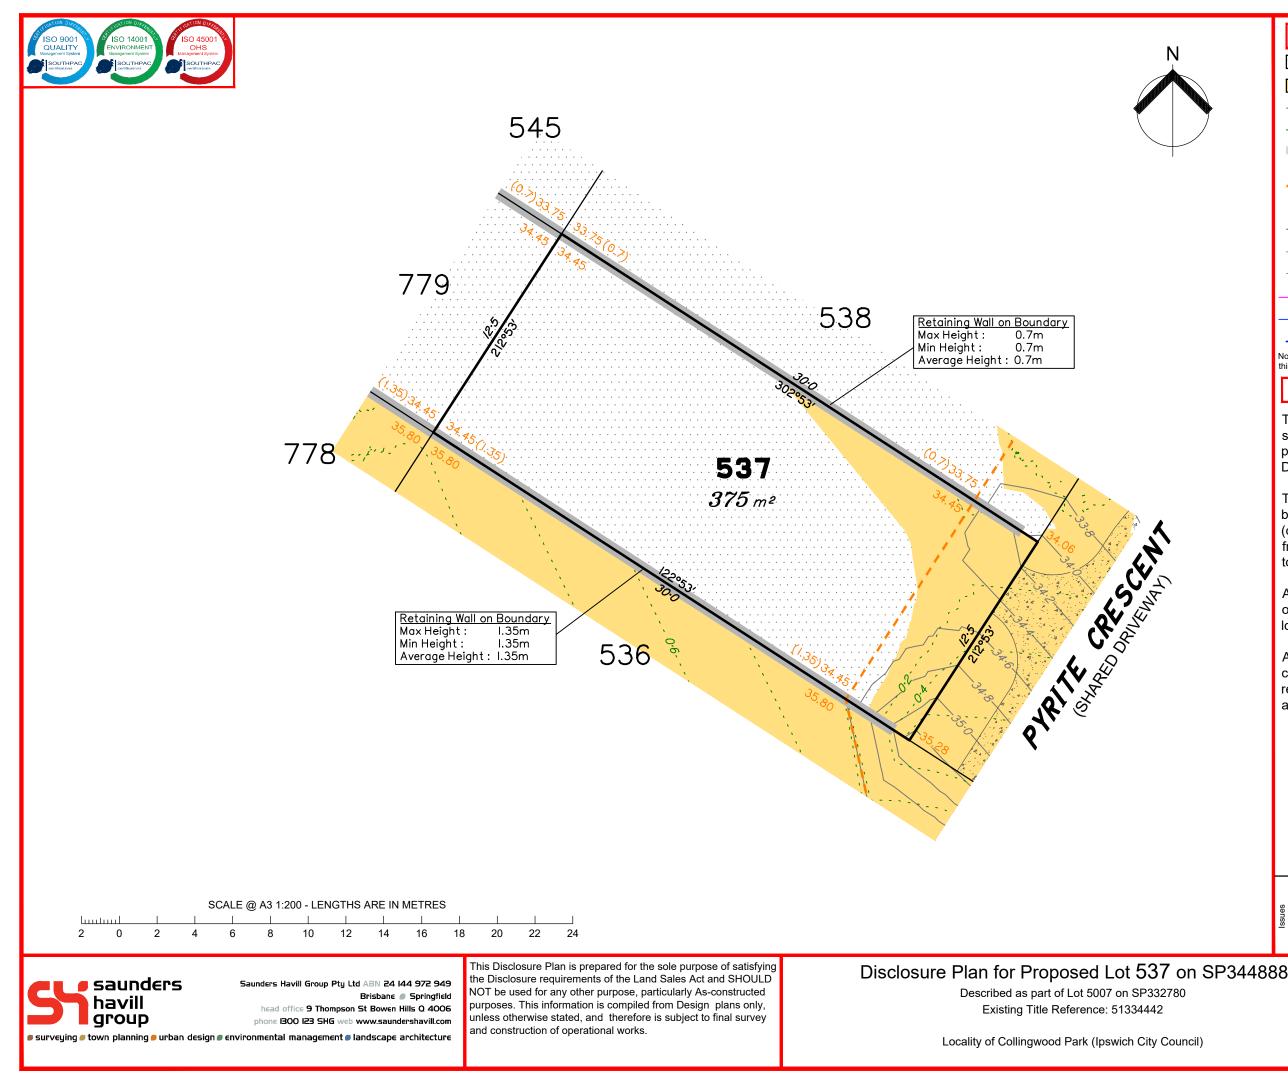

### Disclosure Plan for Proposed Lot 512 on SP34 Described as part of Lot 5007 on SP332780

Existing Title Reference: 51334442

Locality of Collingwood Park (Ipswich City Council)

|                                                                                                                                                                       | Area of Cut                                                                                                                                                                                                                                                                                                                               |  |  |  |  |  |  |  |
|-----------------------------------------------------------------------------------------------------------------------------------------------------------------------|-------------------------------------------------------------------------------------------------------------------------------------------------------------------------------------------------------------------------------------------------------------------------------------------------------------------------------------------|--|--|--|--|--|--|--|
|                                                                                                                                                                       | Area of Fill                                                                                                                                                                                                                                                                                                                              |  |  |  |  |  |  |  |
|                                                                                                                                                                       | Finished Surface Contours                                                                                                                                                                                                                                                                                                                 |  |  |  |  |  |  |  |
|                                                                                                                                                                       | Depth of Fill Contours                                                                                                                                                                                                                                                                                                                    |  |  |  |  |  |  |  |
| (1.0)                                                                                                                                                                 | Retaining Wall<br>(Visible height shown on lower side of wall)                                                                                                                                                                                                                                                                            |  |  |  |  |  |  |  |
|                                                                                                                                                                       | Proposed Earthworks Pad                                                                                                                                                                                                                                                                                                                   |  |  |  |  |  |  |  |
| 43.25                                                                                                                                                                 | Finished Design Surface Level                                                                                                                                                                                                                                                                                                             |  |  |  |  |  |  |  |
|                                                                                                                                                                       | Future Lot Boundary                                                                                                                                                                                                                                                                                                                       |  |  |  |  |  |  |  |
|                                                                                                                                                                       | Top of Batter                                                                                                                                                                                                                                                                                                                             |  |  |  |  |  |  |  |
|                                                                                                                                                                       | Toe of Batter                                                                                                                                                                                                                                                                                                                             |  |  |  |  |  |  |  |
| — — — s —                                                                                                                                                             | Sewer Line / Manhole                                                                                                                                                                                                                                                                                                                      |  |  |  |  |  |  |  |
| — — — D - <b>E</b>                                                                                                                                                    | Drainage Line / Pit                                                                                                                                                                                                                                                                                                                       |  |  |  |  |  |  |  |
|                                                                                                                                                                       | Swale Drain                                                                                                                                                                                                                                                                                                                               |  |  |  |  |  |  |  |
| Not all items in this l<br>this plan.                                                                                                                                 | legend may be relevant to the lot shown on                                                                                                                                                                                                                                                                                                |  |  |  |  |  |  |  |
| NOTES                                                                                                                                                                 |                                                                                                                                                                                                                                                                                                                                           |  |  |  |  |  |  |  |
|                                                                                                                                                                       | (SP344888) & engineering<br>ed by Colliers Engineering &                                                                                                                                                                                                                                                                                  |  |  |  |  |  |  |  |
| The current development approval has<br>been received for this subdivision<br>(change application 4280/2015/MAMC/G)<br>from Ipswich City Council. For further updates |                                                                                                                                                                                                                                                                                                                                           |  |  |  |  |  |  |  |
| been receive<br>(change app<br>from lpswich                                                                                                                           | ed for this subdivision<br>lication 4280/2015/MAMC/G)                                                                                                                                                                                                                                                                                     |  |  |  |  |  |  |  |
| been receive<br>(change app<br>from lpswich<br>to this appro<br>At the time o<br>of this plan,                                                                        | ed for this subdivision<br>blication 4280/2015/MAMC/G)<br>in City Council. For further updates<br>oval, visit www.ipswich.qld.gov.au.<br>of publication of the original issue                                                                                                                                                             |  |  |  |  |  |  |  |
| been receive<br>(change app<br>from Ipswich<br>to this appro<br>At the time o<br>of this plan,<br>lot has not b<br>All fill shall b<br>controlled m                   | ed for this subdivision<br>blication 4280/2015/MAMC/G)<br>in City Council. For further updates<br>oval, visit www.ipswich.qld.gov.au.<br>of publication of the original issue<br>operational works approval for this<br>een granted.<br>be placed and compacted in a<br>anner so that Level 1 level of<br>y may be achieved and certified |  |  |  |  |  |  |  |