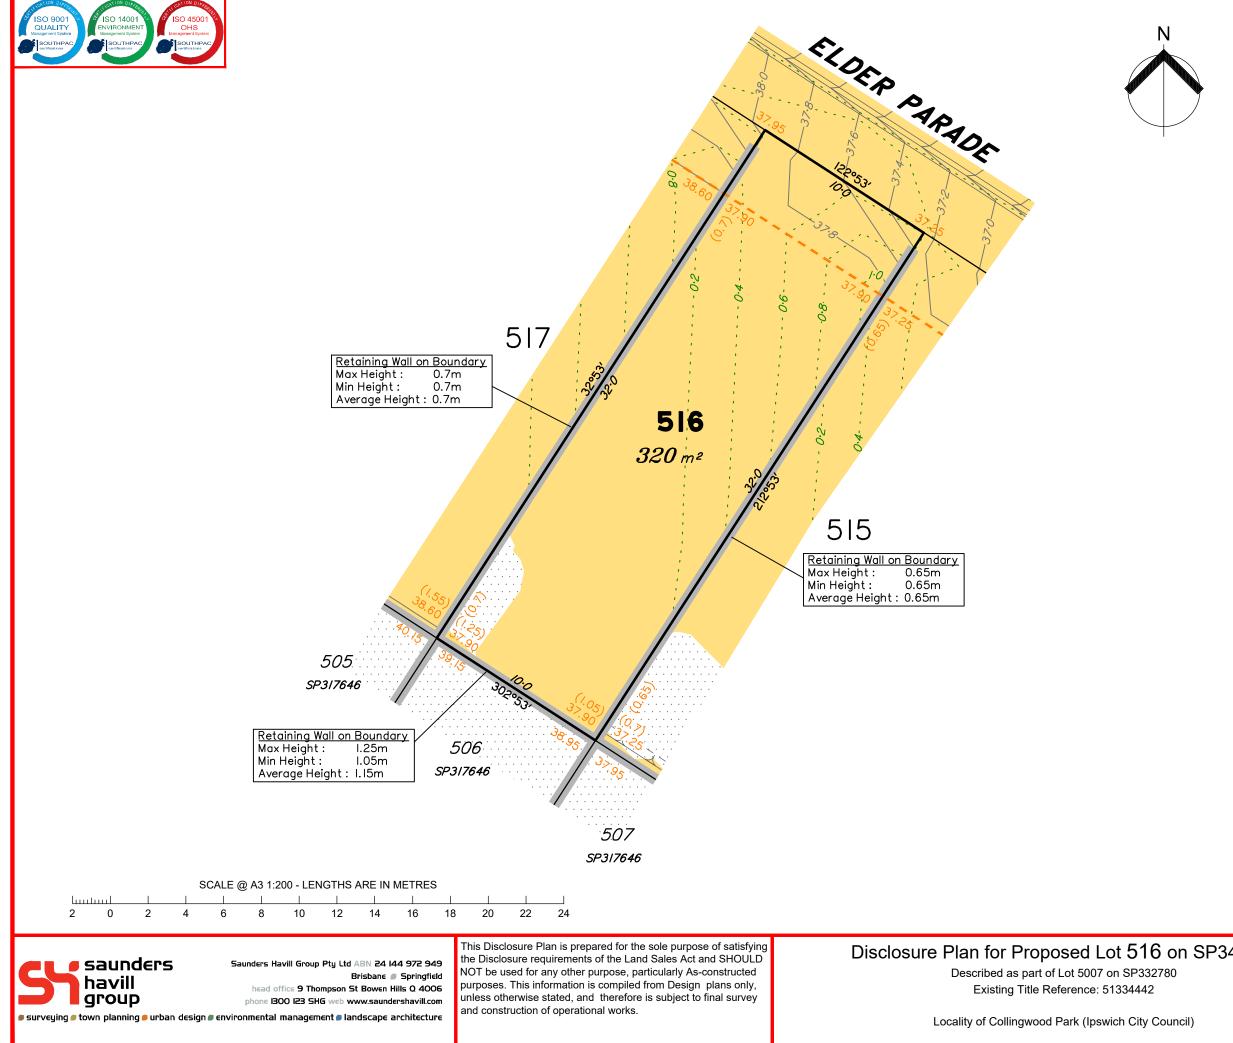

| LEGEND                                                                                                                             |                                                                                                                                                                |  |  |  |  |  |
|------------------------------------------------------------------------------------------------------------------------------------|----------------------------------------------------------------------------------------------------------------------------------------------------------------|--|--|--|--|--|
|                                                                                                                                    | Area of Cut                                                                                                                                                    |  |  |  |  |  |
|                                                                                                                                    | Area of Fill                                                                                                                                                   |  |  |  |  |  |
|                                                                                                                                    | Finished Surface Contours                                                                                                                                      |  |  |  |  |  |
|                                                                                                                                    | Depth of Fill Contours                                                                                                                                         |  |  |  |  |  |
| (1.0)                                                                                                                              | Retaining Wall<br>(Visible height shown on lower side of wall)                                                                                                 |  |  |  |  |  |
|                                                                                                                                    | Proposed Earthworks Pad                                                                                                                                        |  |  |  |  |  |
| 43.25                                                                                                                              | Finished Design Surface Level                                                                                                                                  |  |  |  |  |  |
|                                                                                                                                    | Future Lot Boundary                                                                                                                                            |  |  |  |  |  |
|                                                                                                                                    | Top of Batter                                                                                                                                                  |  |  |  |  |  |
|                                                                                                                                    | Toe of Batter                                                                                                                                                  |  |  |  |  |  |
| — — — s —                                                                                                                          | Sewer Line / Manhole                                                                                                                                           |  |  |  |  |  |
| — — — D <b>—</b>                                                                                                                   | Drainage Line / Pit                                                                                                                                            |  |  |  |  |  |
|                                                                                                                                    | Swale Drain                                                                                                                                                    |  |  |  |  |  |
| Not all items in this le<br>this plan.                                                                                             | egend may be relevant to the lot shown on                                                                                                                      |  |  |  |  |  |
| NOTES                                                                                                                              |                                                                                                                                                                |  |  |  |  |  |
|                                                                                                                                    | (SP344888) & engineering<br>ed by Colliers Engineering &                                                                                                       |  |  |  |  |  |
| The current<br>been receive<br>(change app<br>from lpswich                                                                         | development approval has<br>ed for this subdivision<br>lication 4280/2015/MAMC/G)<br>a City Council. For further updates<br>val, visit www.ipswich.qld.gov.au. |  |  |  |  |  |
| At the time of publication of the original issue<br>of this plan, operational works approval for this<br>lot has not been granted. |                                                                                                                                                                |  |  |  |  |  |
| controlled m                                                                                                                       | e placed and compacted in a<br>anner so that Level 1 level of<br>/ may be achieved and certified<br>98-2007.                                                   |  |  |  |  |  |
|                                                                                                                                    |                                                                                                                                                                |  |  |  |  |  |