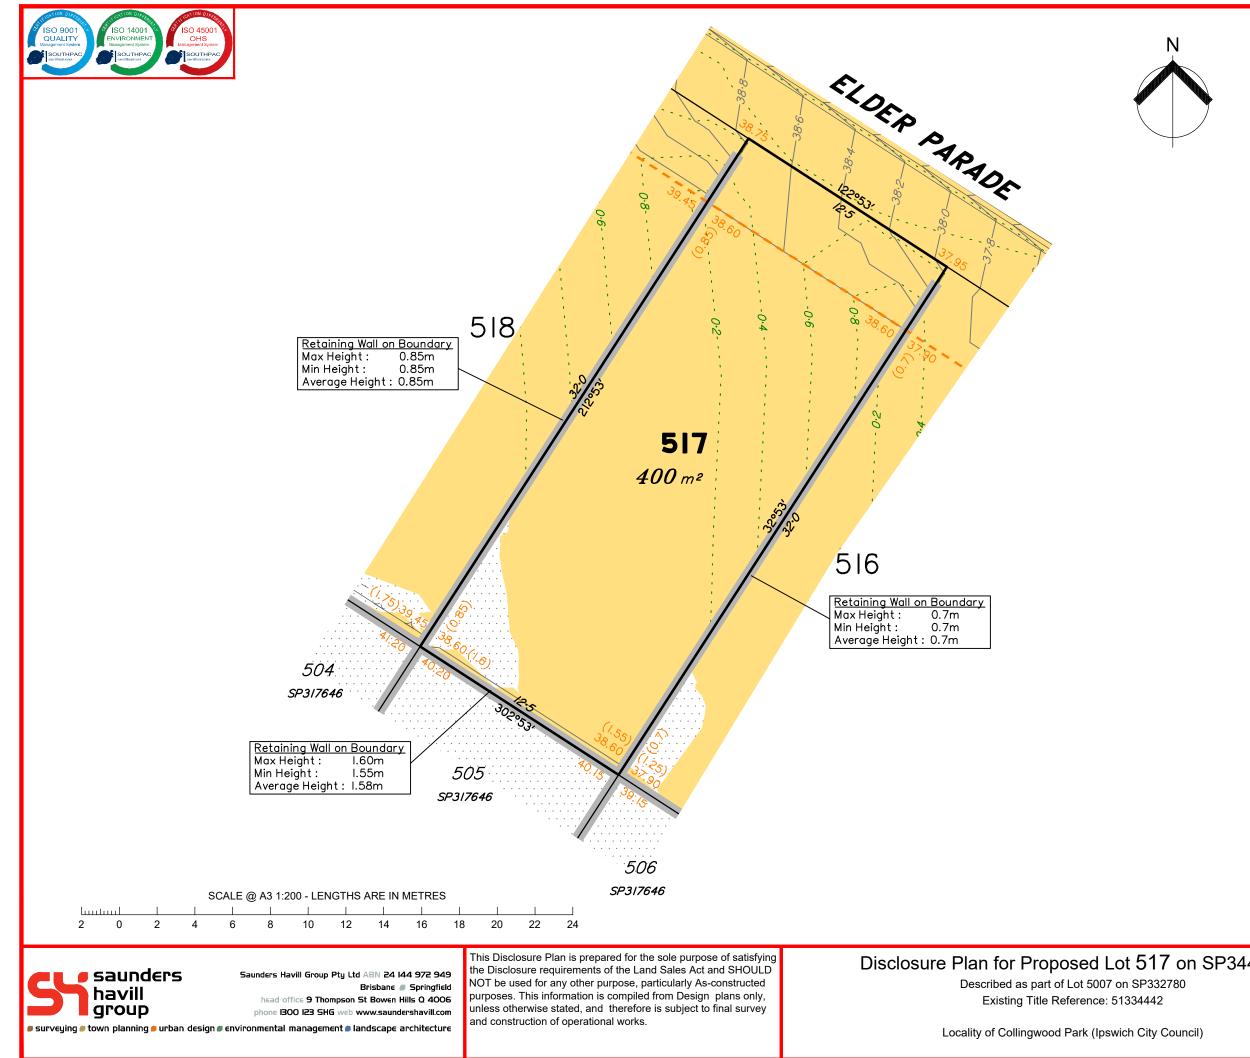

Scale @A3 1:200

| LEGEND                                                     |                                                                                                                                                                 |
|------------------------------------------------------------|-----------------------------------------------------------------------------------------------------------------------------------------------------------------|
|                                                            | Area of Cut                                                                                                                                                     |
|                                                            | Area of Fill                                                                                                                                                    |
|                                                            | Finished Surface Contours                                                                                                                                       |
|                                                            | Depth of Fill Contours                                                                                                                                          |
| (1.0)                                                      | Retaining Wall<br>(Visible height shown on lower side of wall)                                                                                                  |
|                                                            | Proposed Earthworks Pad                                                                                                                                         |
| 43.25                                                      | Finished Design Surface Level                                                                                                                                   |
|                                                            | Future Lot Boundary                                                                                                                                             |
| <u></u>                                                    | Top of Batter                                                                                                                                                   |
|                                                            | Toe of Batter                                                                                                                                                   |
| — – – s –                                                  | Sewer Line / Manhole                                                                                                                                            |
| — — — D + E                                                | Drainage Line / Pit                                                                                                                                             |
|                                                            | Swale Drain                                                                                                                                                     |
| Not all items in this I<br>this plan.                      | egend may be relevant to the lot shown on                                                                                                                       |
| NOTES                                                      |                                                                                                                                                                 |
|                                                            | (SP344888) & engineering<br>ed by Colliers Engineering &                                                                                                        |
| The current<br>been receive<br>(change app<br>from lpswich | development approval has<br>ed for this subdivision<br>lication 4280/2015/MAMC/G)<br>n City Council. For further updates<br>aval, visit www.ipswich.qld.gov.au. |
| of this plan,                                              | of publication of the original issue<br>operational works approval for this<br>een granted.                                                                     |
| controlled m                                               | e placed and compacted in a<br>anner so that Level 1 level of<br>y may be achieved and certified<br>98-2007.                                                    |
|                                                            |                                                                                                                                                                 |

|       |        | No. | by | Date     | Chkd      | Description                                                                                    |
|-------|--------|-----|----|----------|-----------|------------------------------------------------------------------------------------------------|
|       | ş      | А   | MS | 29/09/23 | PS        | Original Issue                                                                                 |
|       | Issues |     |    |          |           |                                                                                                |
|       |        |     |    |          |           |                                                                                                |
|       |        |     |    |          |           |                                                                                                |
|       |        |     |    |          |           |                                                                                                |
| 44888 |        |     |    |          | Ori<br>RL | vel Datum: AHD der.<br>igin of Levels: PM203781<br>. of Origin: 48.64m<br>ntour Interval: 0.2m |
|       |        |     |    |          |           | ale @A3_1:200<br>/g No6777 S 71 DP A_518                                                       |