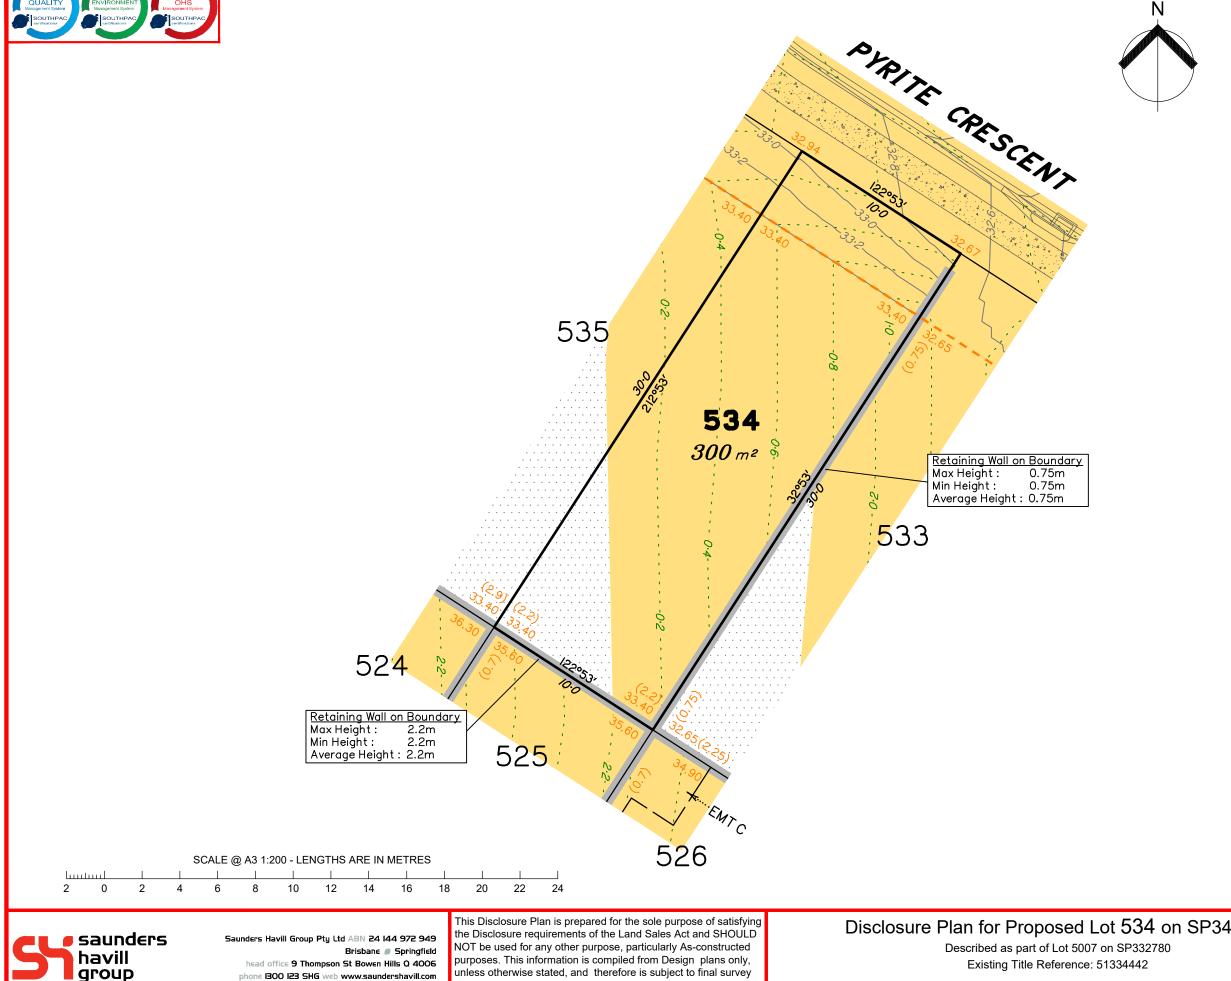

### Disclosure Plan for Proposed Lot 512 on SP34 Described as part of Lot 5007 on SP332780

Existing Title Reference: 51334442

Locality of Collingwood Park (Ipswich City Council)

|                                                                                                                                                                       | Area of Cut                                                                                                                                                                                                                                                                                                                               |  |  |  |  |  |  |  |
|-----------------------------------------------------------------------------------------------------------------------------------------------------------------------|-------------------------------------------------------------------------------------------------------------------------------------------------------------------------------------------------------------------------------------------------------------------------------------------------------------------------------------------|--|--|--|--|--|--|--|
|                                                                                                                                                                       | Area of Fill                                                                                                                                                                                                                                                                                                                              |  |  |  |  |  |  |  |
|                                                                                                                                                                       | Finished Surface Contours                                                                                                                                                                                                                                                                                                                 |  |  |  |  |  |  |  |
|                                                                                                                                                                       | Depth of Fill Contours                                                                                                                                                                                                                                                                                                                    |  |  |  |  |  |  |  |
| (1.0)                                                                                                                                                                 | Retaining Wall<br>(Visible height shown on lower side of wall)                                                                                                                                                                                                                                                                            |  |  |  |  |  |  |  |
|                                                                                                                                                                       | Proposed Earthworks Pad                                                                                                                                                                                                                                                                                                                   |  |  |  |  |  |  |  |
| 43.25                                                                                                                                                                 | Finished Design Surface Level                                                                                                                                                                                                                                                                                                             |  |  |  |  |  |  |  |
|                                                                                                                                                                       | Future Lot Boundary                                                                                                                                                                                                                                                                                                                       |  |  |  |  |  |  |  |
|                                                                                                                                                                       | Top of Batter                                                                                                                                                                                                                                                                                                                             |  |  |  |  |  |  |  |
|                                                                                                                                                                       | Toe of Batter                                                                                                                                                                                                                                                                                                                             |  |  |  |  |  |  |  |
| — — — s —                                                                                                                                                             | Sewer Line / Manhole                                                                                                                                                                                                                                                                                                                      |  |  |  |  |  |  |  |
| — — — D - <b>E</b>                                                                                                                                                    | Drainage Line / Pit                                                                                                                                                                                                                                                                                                                       |  |  |  |  |  |  |  |
|                                                                                                                                                                       | Swale Drain                                                                                                                                                                                                                                                                                                                               |  |  |  |  |  |  |  |
| Not all items in this l<br>this plan.                                                                                                                                 | legend may be relevant to the lot shown on                                                                                                                                                                                                                                                                                                |  |  |  |  |  |  |  |
| NOTES                                                                                                                                                                 |                                                                                                                                                                                                                                                                                                                                           |  |  |  |  |  |  |  |
|                                                                                                                                                                       | (SP344888) & engineering<br>ed by Colliers Engineering &                                                                                                                                                                                                                                                                                  |  |  |  |  |  |  |  |
| The current development approval has<br>been received for this subdivision<br>(change application 4280/2015/MAMC/G)<br>from Ipswich City Council. For further updates |                                                                                                                                                                                                                                                                                                                                           |  |  |  |  |  |  |  |
| been receive<br>(change app<br>from lpswich                                                                                                                           | ed for this subdivision<br>lication 4280/2015/MAMC/G)                                                                                                                                                                                                                                                                                     |  |  |  |  |  |  |  |
| been receive<br>(change app<br>from lpswich<br>to this appro<br>At the time o<br>of this plan,                                                                        | ed for this subdivision<br>blication 4280/2015/MAMC/G)<br>in City Council. For further updates<br>oval, visit www.ipswich.qld.gov.au.<br>of publication of the original issue                                                                                                                                                             |  |  |  |  |  |  |  |
| been receive<br>(change app<br>from Ipswich<br>to this appro<br>At the time o<br>of this plan,<br>lot has not b<br>All fill shall b<br>controlled m                   | ed for this subdivision<br>blication 4280/2015/MAMC/G)<br>in City Council. For further updates<br>oval, visit www.ipswich.qld.gov.au.<br>of publication of the original issue<br>operational works approval for this<br>een granted.<br>be placed and compacted in a<br>anner so that Level 1 level of<br>y may be achieved and certified |  |  |  |  |  |  |  |