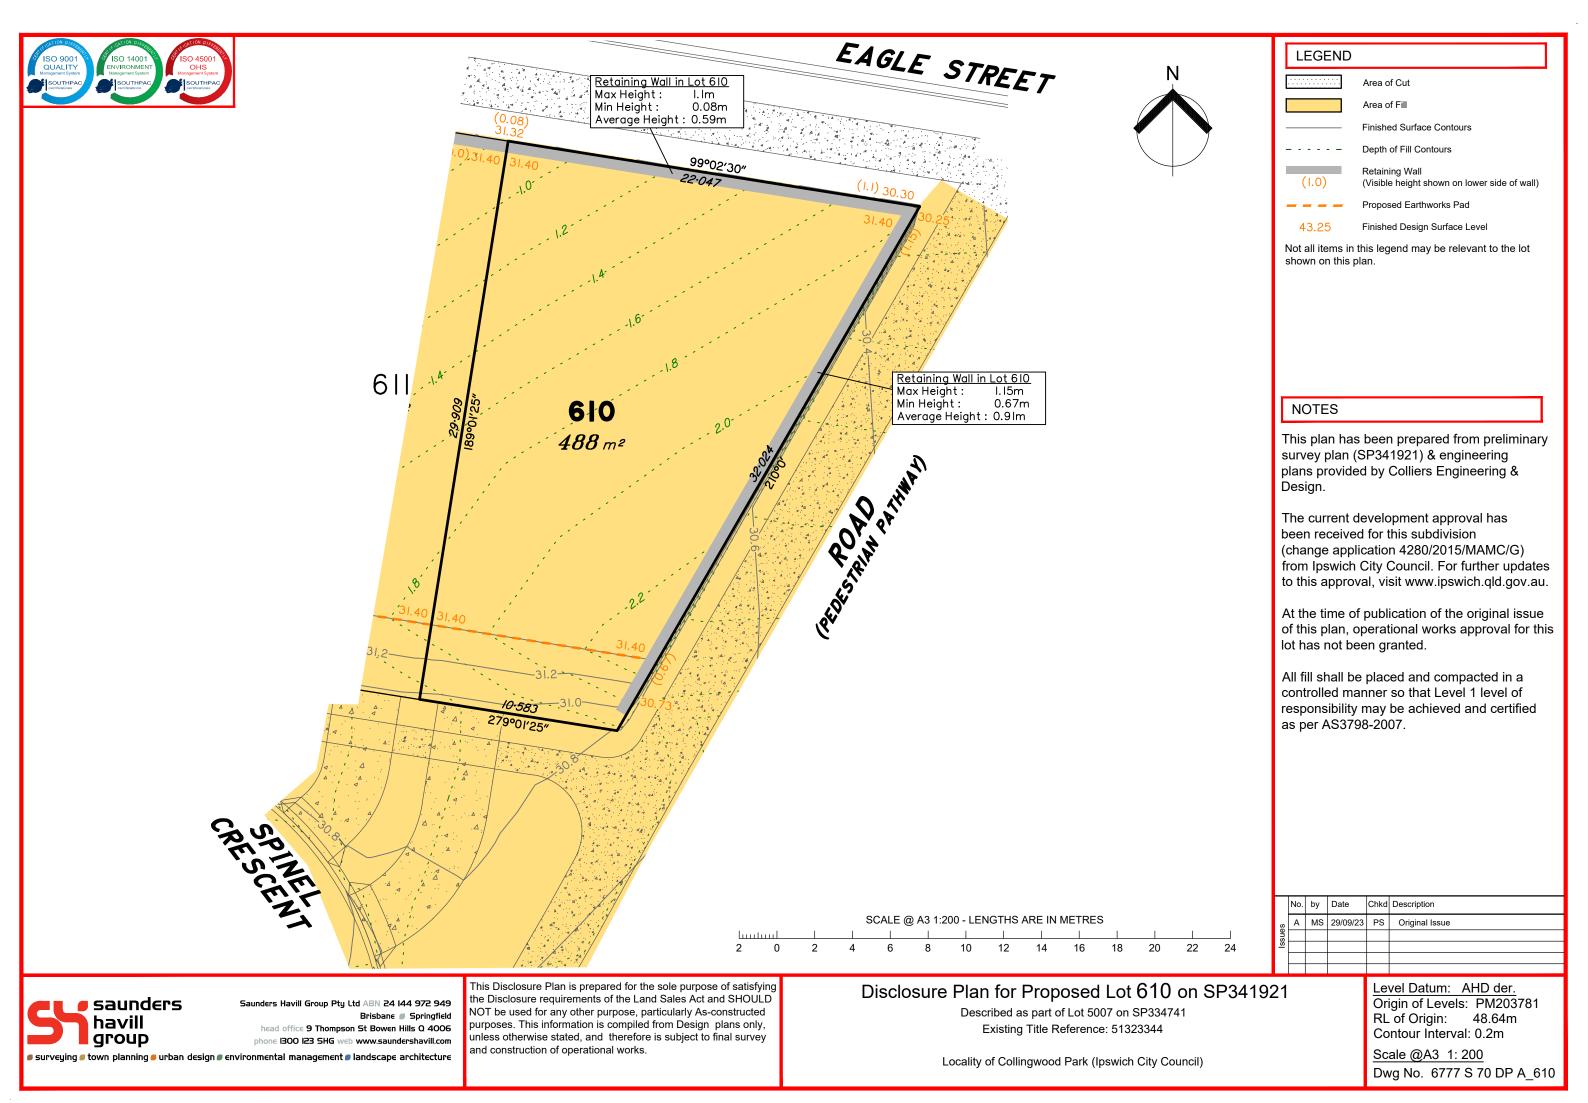

# Disclosure Plan for Proposed Lot 611 on SP341921

14

Described as part of Lot 5007 on SP334741 Existing Title Reference: 51323344

20

Locality of Collingwood Park (Ipswich City Council)

Level Datum: AHD der. Origin of Levels: PM203781 RL of Origin: 48.64m Contour Interval: 0.2m

Scale @A3 1: 200

Dwg No. 6777 S 70 DP A 611

Brisbane / Springfield head office 9 Thompson St Bowen Hills Q 4006 group phone 1300 123 SHG web www.saundershavill.com

99°02′30″

Retaining Wall on Boundary
Max Height: 0.35m

Average Height: 0.35m

Min Height:

Not all items in this legend may be relevant to the lot shown on this plan.

Finished Design Surface Level

#### NOTES

43.25

This plan has been prepared from preliminary survey plan (SP341921) & engineering plans provided by Colliers Engineering & Design.

The current development approval has been received for this subdivision (change application 4280/2015/MAMC/G) from Ipswich City Council. For further updates to this approval, visit www.ipswich.qld.gov.au.