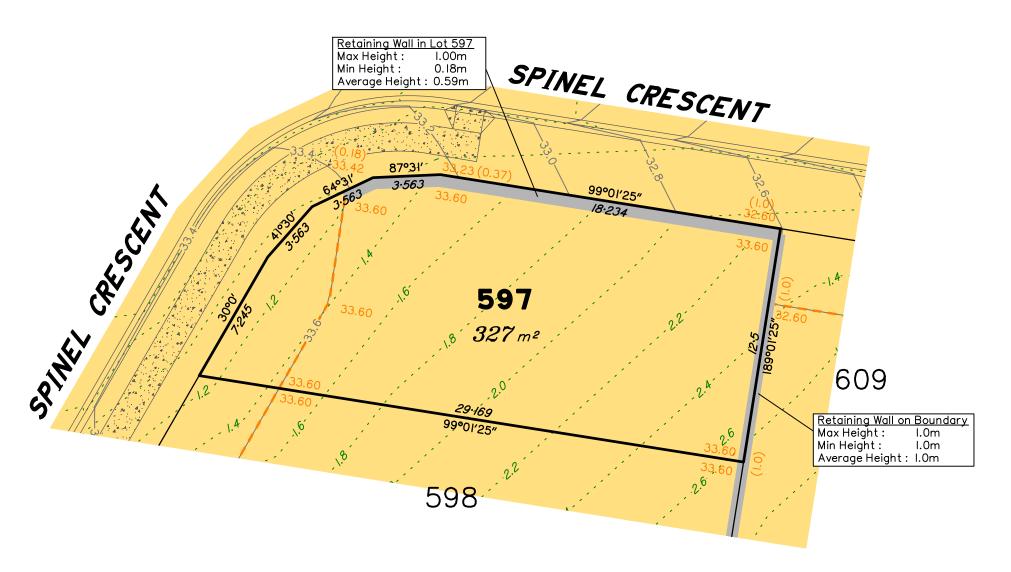

# Disclosure Plan for Proposed Lot 597 on SP341921

Described as part of Lot 5007 on SP334741 Existing Title Reference: 51323344

Locality of Collingwood Park (Ipswich City Council)

Level Datum: AHD der. Origin of Levels: PM203781 RL of Origin: 48.64m Contour Interval: 0.2m

Scale @A3 1: 200

Not all items in this legend may be relevant to the lot shown on this plan.

#### LEGEND Area of Cut Area of Fill Finished Surface Contours Depth of Fill Contours Retaining Wall (1.0)(Visible height shown on lower side of wall) Proposed Earthworks Pad Finished Design Surface Level Not all items in this legend may be relevant to the lot