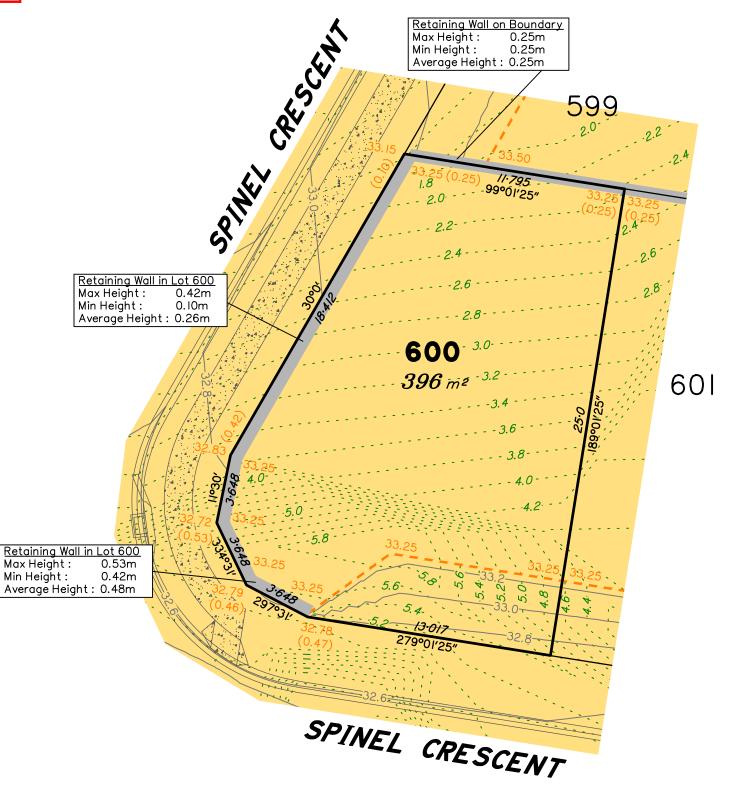

# Disclosure Plan for Proposed Lot 600 on SP341921

Described as part of Lot 5007 on SP334741 Existing Title Reference: 51323344

Locality of Collingwood Park (Ipswich City Council)

Level Datum: AHD der. Origin of Levels: PM203781 RL of Origin: 48.64m Contour Interval: 0.2m

Scale @A3 1: 200

Dwg No. 6777 S 70 DP A 600

This plan has been prepared from preliminary survey plan (SP341921) & engineering plans provided by Colliers Engineering & Design.

The current development approval has been received for this subdivision (change application 4280/2015/MAMC/G) from Ipswich City Council. For further updates to this approval, visit www.ipswich.qld.gov.au.