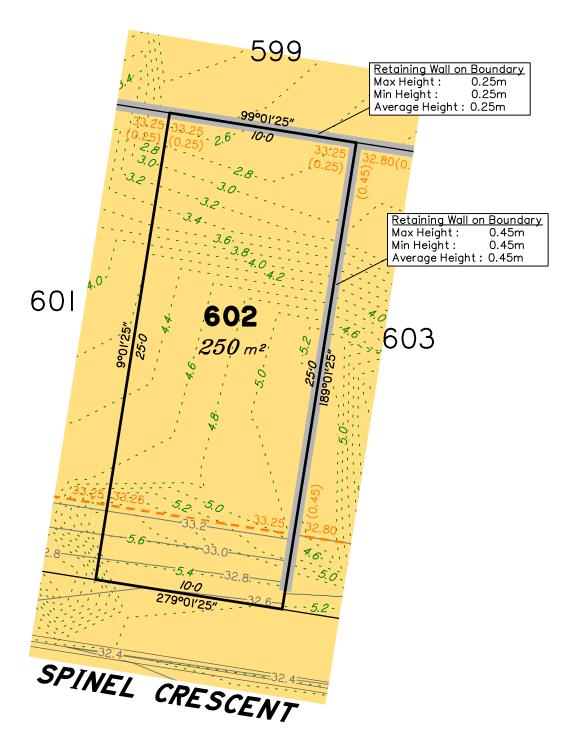

# Disclosure Plan for Proposed Lot 602 on SP341921

Described as part of Lot 5007 on SP334741 Existing Title Reference: 51323344

Locality of Collingwood Park (Ipswich City Council)

Level Datum: AHD der.
Origin of Levels: PM203781
RL of Origin: 48.64m
Contour Interval: 0.2m

Scale @A3 1: 200

This plan has been prepared from preliminary survey plan (SP341921) & engineering plans provided by Colliers Engineering & Design.

The current development approval has been received for this subdivision (change application 4280/2015/MAMC/G) from Ipswich City Council. For further updates to this approval, visit www.ipswich.qld.gov.au.

At the time of publication of the original issue of this plan, operational works approval for this lot has not been granted.

All fill shall be placed and compacted in a controlled manner so that Level 1 level of responsibility may be achieved and certified as per AS3798-2007.