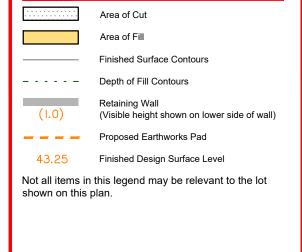

Scale @A3 1: 200

Not all items in this legend may be relevant to the lot shown on this plan.

#### LEGEND Area of Cut Area of Fill Finished Surface Contours Depth of Fill Contours Retaining Wall (1.0)(Visible height shown on lower side of wall) Proposed Earthworks Pad Finished Design Surface Level Not all items in this legend may be relevant to the lot

Scale @A3 1: 200

LEGEND

(1.0)

43.25

shown on this plan.

Area of Cut Area of Fill

Retaining Wall

Finished Surface Contours Depth of Fill Contours

Proposed Earthworks Pad Finished Design Surface Level

Not all items in this legend may be relevant to the lot

(Visible height shown on lower side of wall)

This plan has been prepared from preliminary survey plan (SP341921) & engineering plans provided by Colliers Engineering & Design.

LEGEND

(1.0)

43.25

shown on this plan.

Area of Cut

Retaining Wall

Finished Surface Contours

Depth of Fill Contours

# LEGEND Area of Cut Area of Fill Finished Surface Contours Depth of Fill Contours Retaining Wall (Visible height shown on lower side of wall) Proposed Earthworks Pad 43.25 Finished Design Surface Level Not all items in this legend may be relevant to the lot

(1.0)

43.25

LEGEND

Area of Fill Finished Surface Contours Depth of Fill Contours Retaining Wall

Area of Cut

Proposed Earthworks Pad Finished Design Surface Level

(Visible height shown on lower side of wall)

Not all items in this legend may be relevant to the lot shown on this plan.

Average Height: 0.35m

Min Height:

Not all items in this legend may be relevant to the lot shown on this plan.

Finished Design Surface Level

Scale @A3 1: 200

LEGEND

(1.0)

43.25

NOTES

Design.

shown on this plan.

Area of Cut Area of Fill

Retaining Wall

Finished Surface Contours Depth of Fill Contours

Proposed Earthworks Pad

Not all items in this legend may be relevant to the lot

This plan has been prepared from preliminary survey plan (SP341921) & engineering

Area of Cut

Area of Fill

Finished Surface Contours

Depth of Fill Contours

Retaining Wall
(Visible height shown on lower side of wall)

Proposed Earthworks Pad

43.25

Finished Design Surface Level

Scale @A3 1: 200

LEGEND Area of Cut Area of Fill Finished Surface Contours Depth of Fill Contours Retaining Wall (1.0)(Visible height shown on lower side of wall) Proposed Earthworks Pad Finished Design Surface Level 43.25 Not all items in this legend may be relevant to the lot shown on this plan.

(1.0)

43.25

shown on this plan.

Area of Cut Area of Fill

Retaining Wall

Finished Surface Contours Depth of Fill Contours

Proposed Earthworks Pad Finished Design Surface Level

Not all items in this legend may be relevant to the lot

(Visible height shown on lower side of wall)

This plan has been prepared from preliminary survey plan (SP341921) & engineering plans provided by Colliers Engineering & Design.

The current development approval has been received for this subdivision (change application 4280/2015/MAMC/G) from Ipswich City Council. For further updates to this approval, visit www.ipswich.qld.gov.au.

NOTES

Design.

shown on this plan.

Area of Cut Area of Fill

Retaining Wall

Finished Surface Contours Depth of Fill Contours

Proposed Earthworks Pad

Not all items in this legend may be relevant to the lot