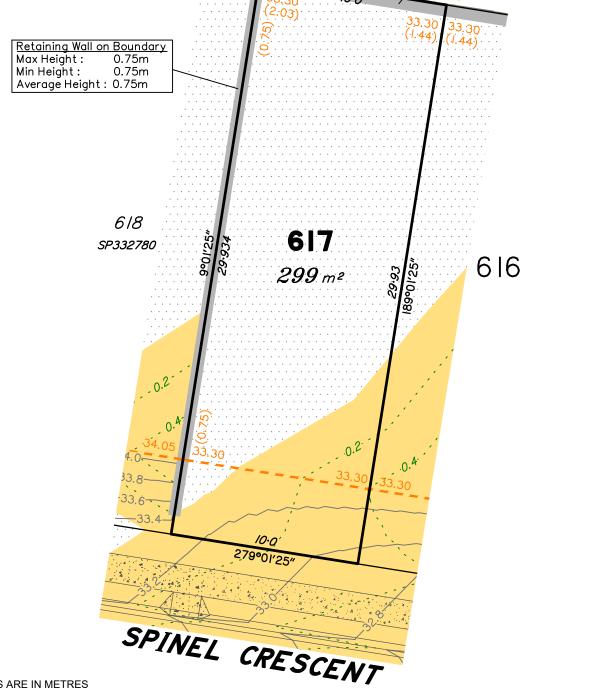

# Disclosure Plan for Proposed Lot 617 on SP341921

Described as part of Lot 5007 on SP334741 Existing Title Reference: 51323344

Locality of Collingwood Park (Ipswich City Council)

|  | 74 |  | ا ا | vel Datum: | ΔНГ |
|--|----|--|-----|------------|-----|
|  |    |  |     |            |     |
|  |    |  |     |            |     |
|  |    |  |     |            |     |

A MS 29/09/23 PS Original Issue

Chkd Description

Level Datum: AHD der. Origin of Levels: PM203781 RL of Origin: 48.64m Contour Interval: 0.2m

Scale @A3 1: 200

Dwg No. 6777 S 70 DP A 617

LEGEND

(1.0)

43.25

NOTES

Design.

shown on this plan.

Area of Cut Area of Fill

Retaining Wall

Finished Surface Contours Depth of Fill Contours

Proposed Earthworks Pad

Not all items in this legend may be relevant to the lot

This plan has been prepared from preliminary survey plan (SP341921) & engineering

plans provided by Colliers Engineering &

The current development approval has been received for this subdivision

(change application 4280/2015/MAMC/G) from Ipswich City Council. For further updates to this approval, visit www.ipswich.qld.gov.au.

At the time of publication of the original issue of this plan, operational works approval for this

All fill shall be placed and compacted in a controlled manner so that Level 1 level of responsibility may be achieved and certified

lot has not been granted.

as per AS3798-2007.

No. by Date

Finished Design Surface Level

(Visible height shown on lower side of wall)