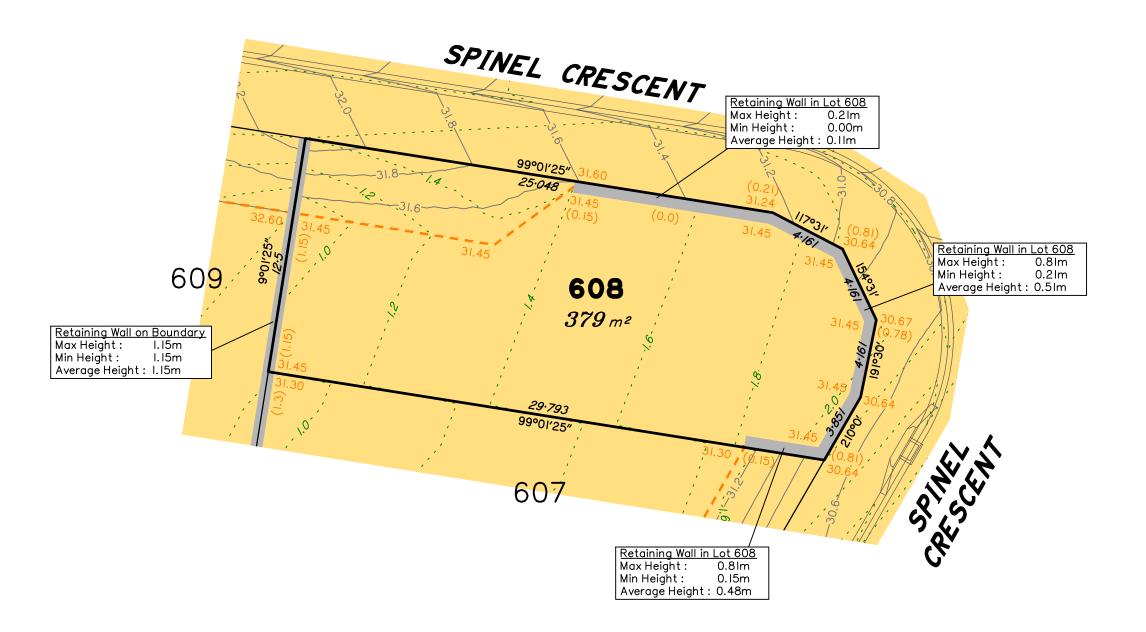

# Disclosure Plan for Proposed Lot 608 on SP341921

Described as part of Lot 5007 on SP334741 Existing Title Reference: 51323344

Locality of Collingwood Park (Ipswich City Council)

Level Datum: AHD der.
Origin of Levels: PM203781
RL of Origin: 48.64m
Contour Interval: 0.2m
Scale @A3 1: 200

This plan has been prepared from preliminary survey plan (SP341921) & engineering plans provided by Colliers Engineering & Design.

The current development approval has been received for this subdivision (change application 4280/2015/MAMC/G) from Ipswich City Council. For further updates to this approval, visit www.ipswich.qld.gov.au.

At the time of publication of the original issue of this plan, operational works approval for this lot has not been granted.

All fill shall be placed and compacted in a controlled manner so that Level 1 level of responsibility may be achieved and certified as per AS3798-2007.