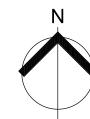

# Disclosure Plan for Proposed Lot 615 on SP341921

Described as part of Lot 5007 on SP334741 Existing Title Reference: 51323344

Locality of Collingwood Park (Ipswich City Council)

Level Datum: AHD der. Origin of Levels: PM203781 RL of Origin: 48.64m Contour Interval: 0.2m

Scale @A3 1: 200

Retaining Wall in Lot 616 Max Height: Min Height: 0.87m Average Height: 1.16m Retaining Wall on Boundary Max Height: 0.8m Min Height: 0.8m Average Height: 0.8m 617 616.0.1 615

NOTES

LEGEND

(1.0)

43.25

shown on this plan.

Area of Cut Area of Fill

Retaining Wall

Finished Surface Contours Depth of Fill Contours

Proposed Earthworks Pad Finished Design Surface Level

Not all items in this legend may be relevant to the lot

(Visible height shown on lower side of wall)

This plan has been prepared from preliminary survey plan (SP341921) & engineering plans provided by Colliers Engineering & Design.

The current development approval has been received for this subdivision (change application 4280/2015/MAMC/G) from Ipswich City Council. For further updates to this approval, visit www.ipswich.qld.gov.au.

At the time of publication of the original issue of this plan, operational works approval for this lot has not been granted.

All fill shall be placed and compacted in a controlled manner so that Level 1 level of responsibility may be achieved and certified as per AS3798-2007.