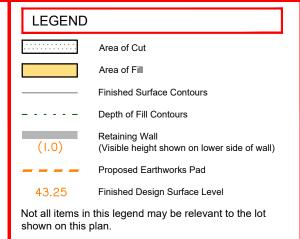

Scale @A3 1: 200

Not all items in this legend may be relevant to the lot shown on this plan.

#### LEGEND Area of Cut Area of Fill Finished Surface Contours Depth of Fill Contours Retaining Wall (1.0)(Visible height shown on lower side of wall) Proposed Earthworks Pad Finished Design Surface Level Not all items in this legend may be relevant to the lot