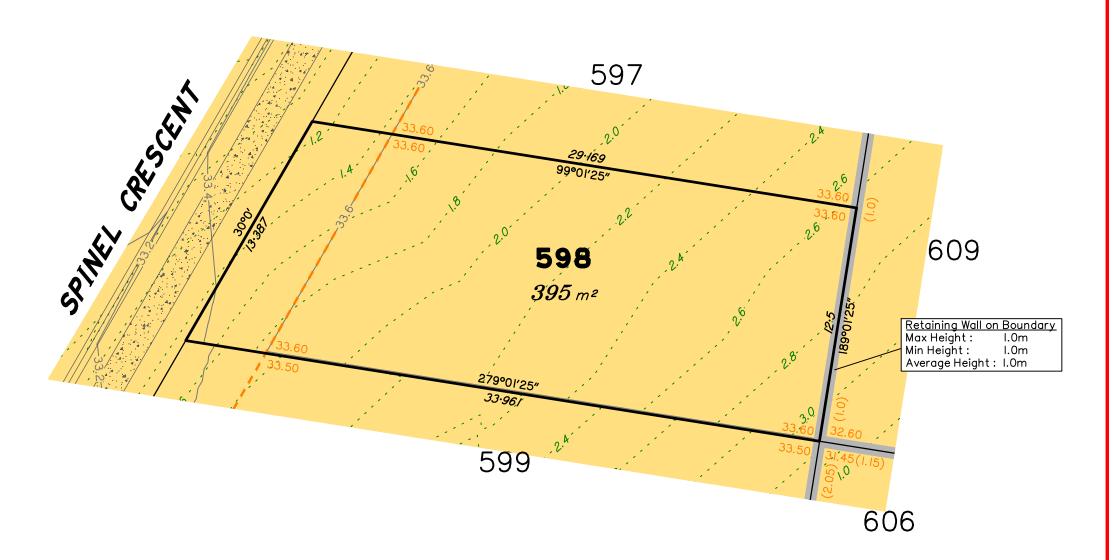

# Disclosure Plan for Proposed Lot 598 on SP341921

Described as part of Lot 5007 on SP334741 Existing Title Reference: 51323344

Locality of Collingwood Park (Ipswich City Council)

Level Datum: AHD der.
Origin of Levels: PM203781
RL of Origin: 48.64m
Contour Interval: 0.2m

Scale @A3 1: 200

#### LEGEND Area of Cut Area of Fill Finished Surface Contours Depth of Fill Contours Retaining Wall (1.0)(Visible height shown on lower side of wall) Proposed Earthworks Pad Finished Design Surface Level Not all items in this legend may be relevant to the lot