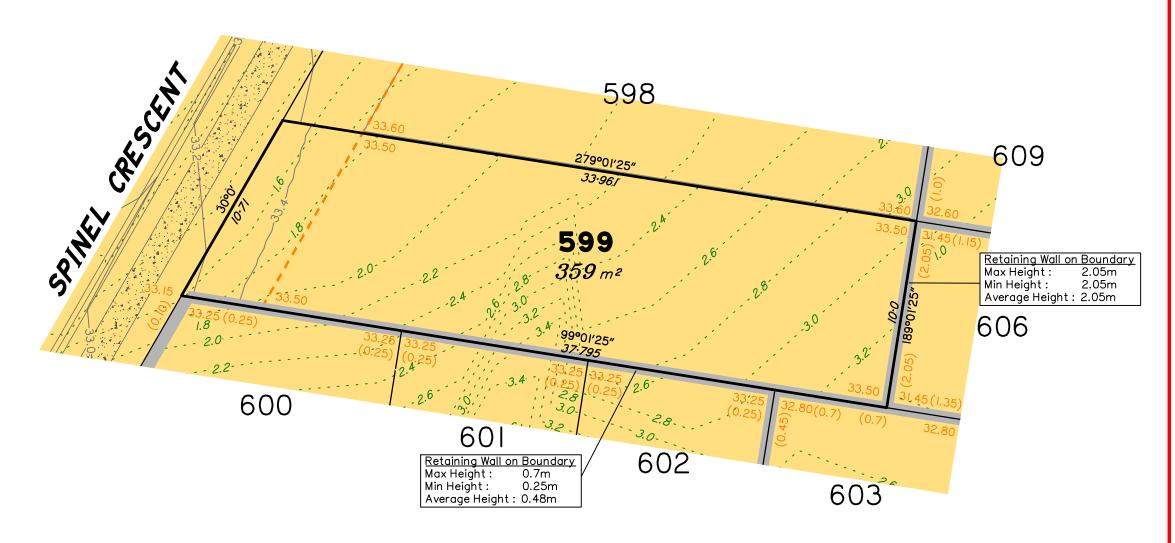

## Disclosure Plan for Proposed Lot 599 on SP341921

Described as part of Lot 5007 on SP334741 Existing Title Reference: 51323344

Locality of Collingwood Park (Ipswich City Council)

Level Datum: AHD der. Origin of Levels: PM203781 RL of Origin: 48.64m Contour Interval: 0.2m

Scale @A3 1: 200

LEGEND

(1.0)

43.25

shown on this plan.

Area of Cut Area of Fill

Retaining Wall

Finished Surface Contours Depth of Fill Contours

Proposed Earthworks Pad Finished Design Surface Level

Not all items in this legend may be relevant to the lot

(Visible height shown on lower side of wall)

This plan has been prepared from preliminary survey plan (SP341921) & engineering plans provided by Colliers Engineering & Design.