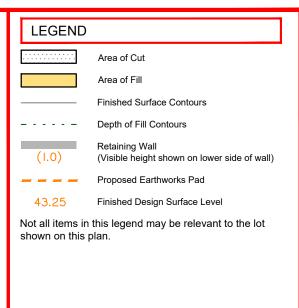

#### LEGEND Area of Cut Area of Fill Finished Surface Contours Depth of Fill Contours Retaining Wall (1.0)(Visible height shown on lower side of wall) Proposed Earthworks Pad Finished Design Surface Level Not all items in this legend may be relevant to the lot

Scale @A3 1: 200

LEGEND

(1.0)

43.25

shown on this plan.

Area of Cut Area of Fill

Retaining Wall

Finished Surface Contours Depth of Fill Contours

Proposed Earthworks Pad Finished Design Surface Level

Not all items in this legend may be relevant to the lot

(Visible height shown on lower side of wall)

This plan has been prepared from preliminary survey plan (SP341921) & engineering plans provided by Colliers Engineering & Design.