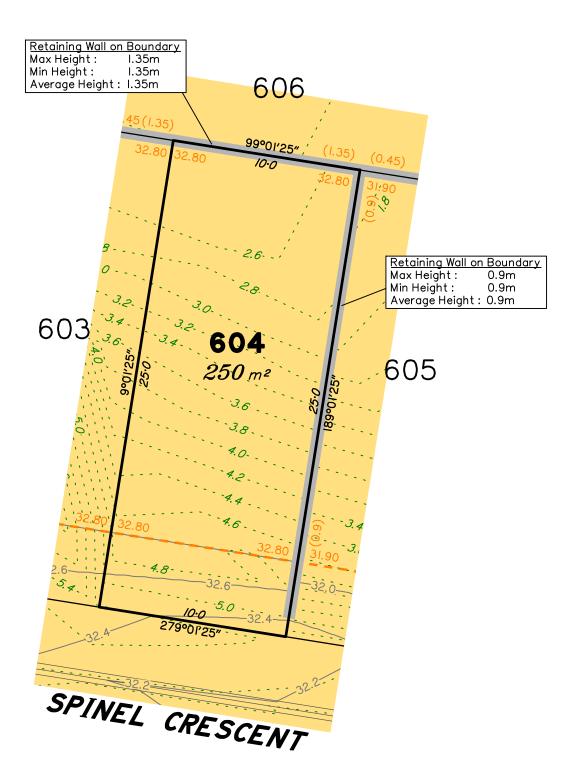

# Disclosure Plan for Proposed Lot 604 on SP341921

Described as part of Lot 5007 on SP334741 Existing Title Reference: 51323344

Locality of Collingwood Park (Ipswich City Council)

Level Datum: AHD der.
Origin of Levels: PM203781
RL of Origin: 48.64m
Contour Interval: 0.2m
Scale @A3 1: 200