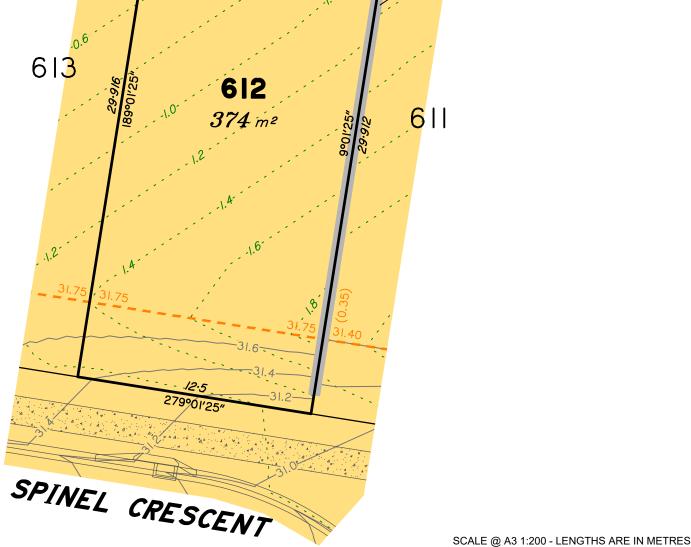

# Disclosure Plan for Proposed Lot 612 on SP341921

Described as part of Lot 5007 on SP334741 Existing Title Reference: 51323344

Locality of Collingwood Park (Ipswich City Council)

Level Datum: AHD der.
Origin of Levels: PM203781
RL of Origin: 48.64m
Contour Interval: 0.2m

Scale @A3 1: 200

LEGEND

(1.0)

43.25

NOTES

Design.

shown on this plan.

Area of Cut Area of Fill

Retaining Wall

Finished Surface Contours Depth of Fill Contours

Proposed Earthworks Pad

Not all items in this legend may be relevant to the lot

This plan has been prepared from preliminary survey plan (SP341921) & engineering

plans provided by Colliers Engineering &

The current development approval has been received for this subdivision

(change application 4280/2015/MAMC/G) from Ipswich City Council. For further updates to this approval, visit www.ipswich.qld.gov.au.

At the time of publication of the original issue of this plan, operational works approval for this

All fill shall be placed and compacted in a controlled manner so that Level 1 level of responsibility may be achieved and certified

Chkd Description

A MS 29/09/23 PS Original Issue

lot has not been granted.

as per AS3798-2007.

No. by Date

Finished Design Surface Level

(Visible height shown on lower side of wall)

Retaining Wall in Lot 613 Max Height: Min Height: 0.67m Average Height: 0.93m The displace and displace to the

612

Retaining Wall on Boundary
Max Height: 0.7m Min Height : 0.7m

Average Height: 0.7m

614

SPINEL CRESCENT

SCALE @ A3 1:200 - LENGTHS ARE IN METRES

22

20