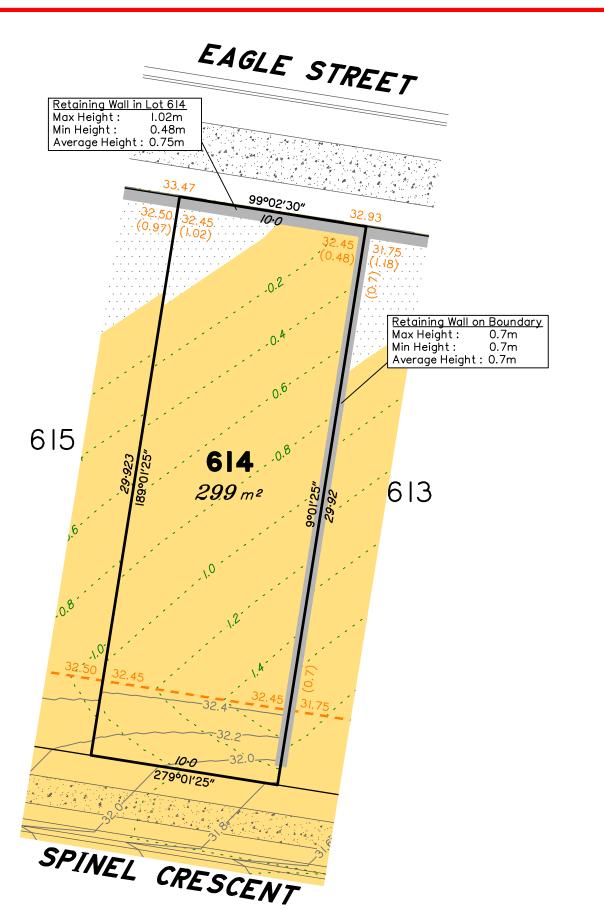

### Disclosure Plan for Proposed Lot 614 on SP341921

Described as part of Lot 5007 on SP334741 Existing Title Reference: 51323344

Locality of Collingwood Park (Ipswich City Council)

Level Datum: AHD der.
Origin of Levels: PM203781
RL of Origin: 48.64m
Contour Interval: 0.2m

Scale @A3 1: 200

LEGEND Area of Cut Area of Fill Finished Surface Contours Depth of Fill Contours Retaining Wall (1.0)(Visible height shown on lower side of wall) Proposed Earthworks Pad Finished Design Surface Level 43.25 Not all items in this legend may be relevant to the lot shown on this plan.

#### NOTES

This plan has been prepared from preliminary survey plan (SP341921) & engineering plans provided by Colliers Engineering & Design.

The current development approval has been received for this subdivision (change application 4280/2015/MAMC/G) from Ipswich City Council. For further updates to this approval, visit www.ipswich.qld.gov.au.

At the time of publication of the original issue of this plan, operational works approval for this lot has not been granted.

All fill shall be placed and compacted in a controlled manner so that Level 1 level of responsibility may be achieved and certified as per AS3798-2007.