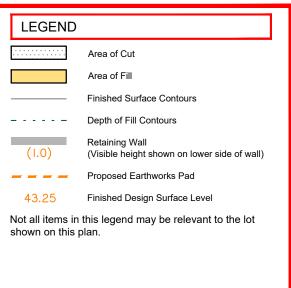

#### LEGEND Area of Cut Area of Fill Finished Surface Contours Depth of Fill Contours Retaining Wall (1.0)(Visible height shown on lower side of wall) Proposed Earthworks Pad Finished Design Surface Level Not all items in this legend may be relevant to the lot

Scale @A3 1: 200

Not all items in this legend may be relevant to the lot shown on this plan.