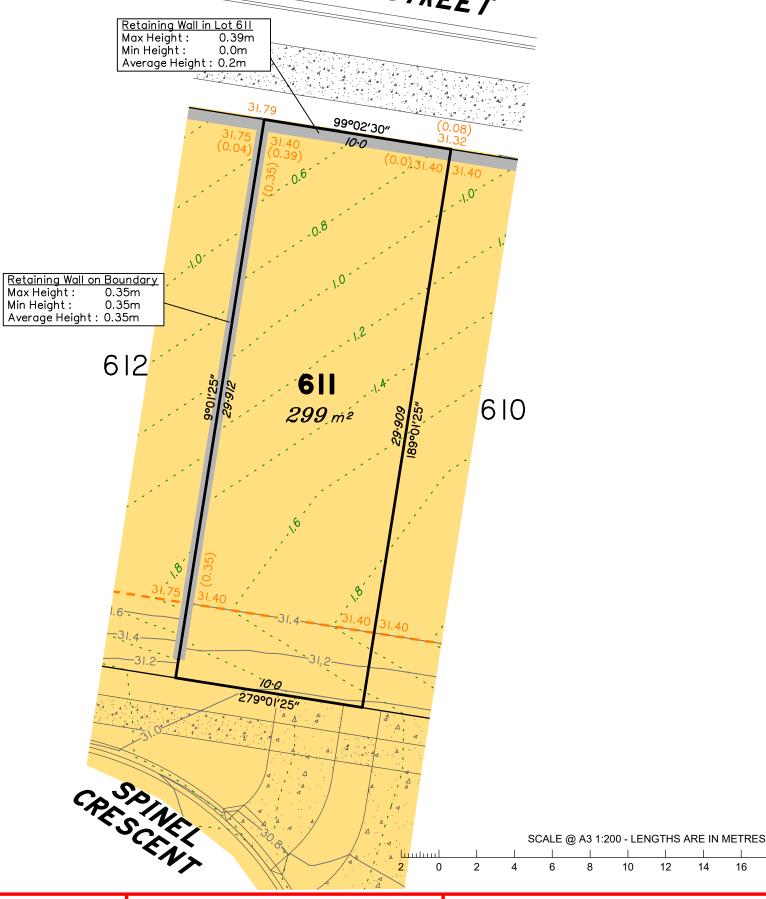

# Disclosure Plan for Proposed Lot 611 on SP341921

14

Described as part of Lot 5007 on SP334741 Existing Title Reference: 51323344

20

Locality of Collingwood Park (Ipswich City Council)

Level Datum: AHD der. Origin of Levels: PM203781 RL of Origin: 48.64m Contour Interval: 0.2m

Scale @A3 1: 200

Dwg No. 6777 S 70 DP A 611

Brisbane / Springfield head office 9 Thompson St Bowen Hills Q 4006 group phone 1300 123 SHG web www.saundershavill.com

99°02′30″

Retaining Wall on Boundary
Max Height: 0.35m

Average Height: 0.35m

Min Height:

Not all items in this legend may be relevant to the lot shown on this plan.

Finished Design Surface Level

#### NOTES

43.25

This plan has been prepared from preliminary survey plan (SP341921) & engineering plans provided by Colliers Engineering & Design.

The current development approval has been received for this subdivision (change application 4280/2015/MAMC/G) from Ipswich City Council. For further updates to this approval, visit www.ipswich.qld.gov.au.

612

Retaining Wall on Boundary
Max Height: 0.7m Min Height : 0.7m

Average Height: 0.7m

614

SPINEL CRESCENT

SCALE @ A3 1:200 - LENGTHS ARE IN METRES

22

20