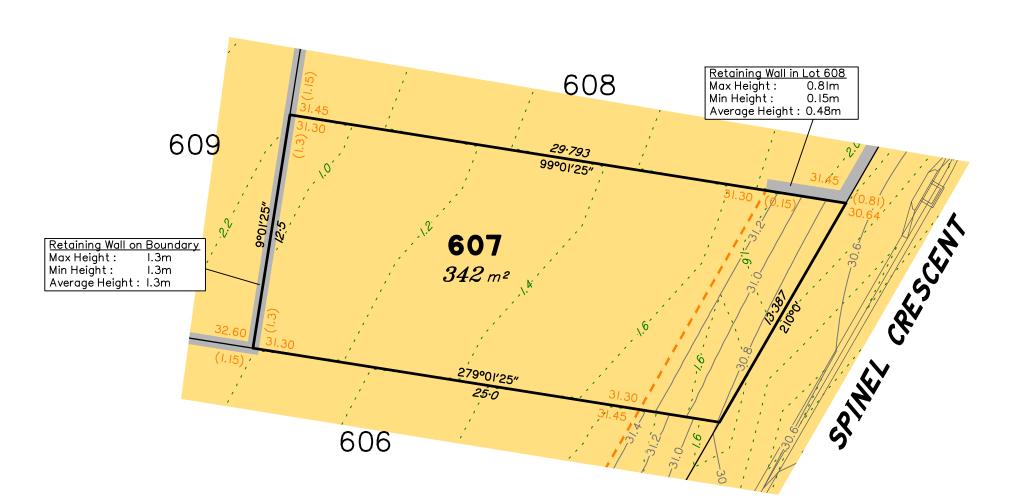

# Disclosure Plan for Proposed Lot 608 on SP341921

Described as part of Lot 5007 on SP334741 Existing Title Reference: 51323344

Locality of Collingwood Park (Ipswich City Council)

Level Datum: AHD der.
Origin of Levels: PM203781
RL of Origin: 48.64m
Contour Interval: 0.2m
Scale @A3 1: 200