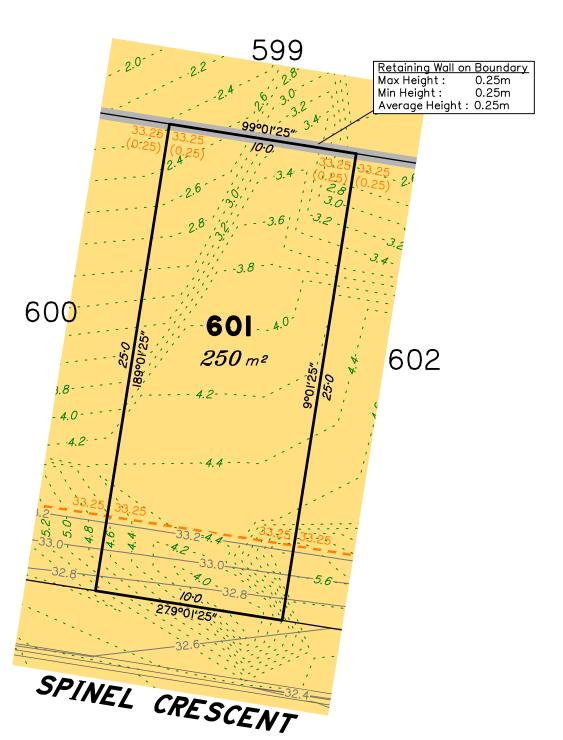

# Disclosure Plan for Proposed Lot 601 on SP341921

Described as part of Lot 5007 on SP334741 Existing Title Reference: 51323344

Locality of Collingwood Park (Ipswich City Council)

Level Datum: AHD der.
Origin of Levels: PM203781
RL of Origin: 48.64m
Contour Interval: 0.2m