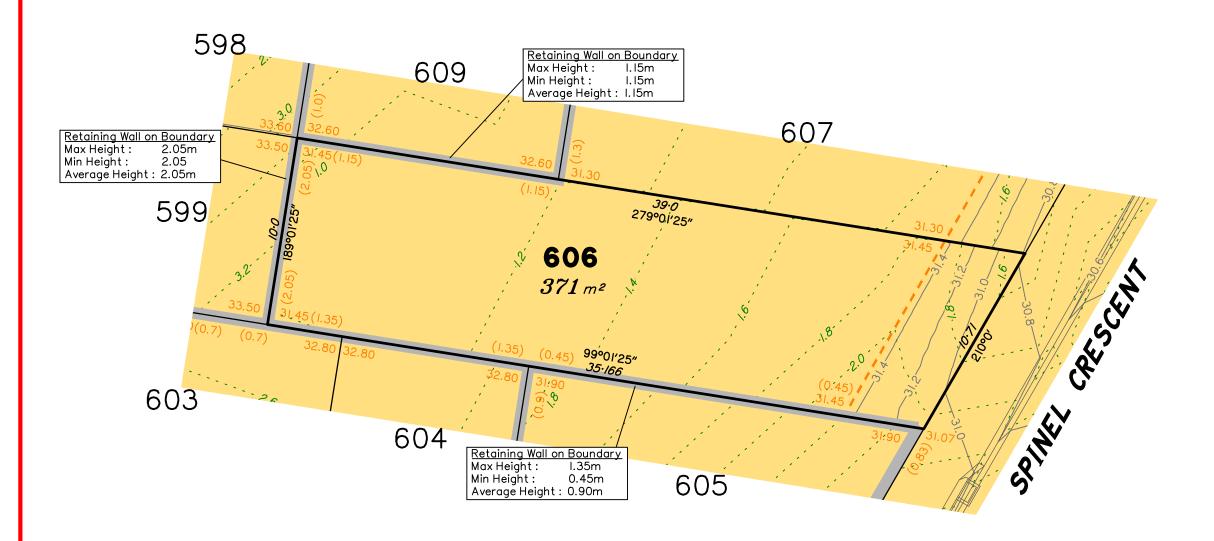

# Disclosure Plan for Proposed Lot 606 on SP341921

Described as part of Lot 5007 on SP334741 Existing Title Reference: 51323344

Locality of Collingwood Park (Ipswich City Council)

Level Datum: AHD der.
Origin of Levels: PM203781
RL of Origin: 48.64m
Contour Interval: 0.2m