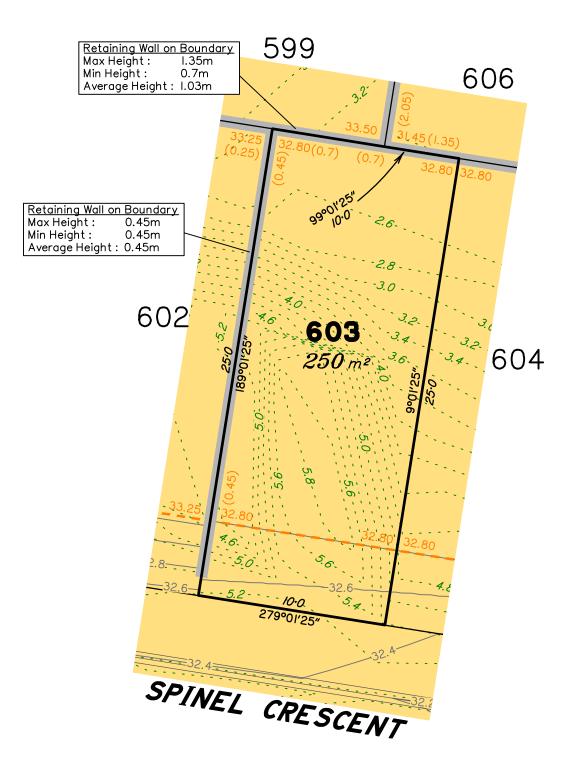

# Disclosure Plan for Proposed Lot 603 on SP341921

Described as part of Lot 5007 on SP334741 Existing Title Reference: 51323344

Locality of Collingwood Park (Ipswich City Council)

Level Datum: AHD der.
Origin of Levels: PM203781
RL of Origin: 48.64m
Contour Interval: 0.2m

Scale @A3 1: 200

LEGEND

This plan has been prepared from preliminary survey plan (SP341921) & engineering plans provided by Colliers Engineering & Design.

The current development approval has been received for this subdivision (change application 4280/2015/MAMC/G) from Ipswich City Council. For further updates to this approval, visit www.ipswich.qld.gov.au.