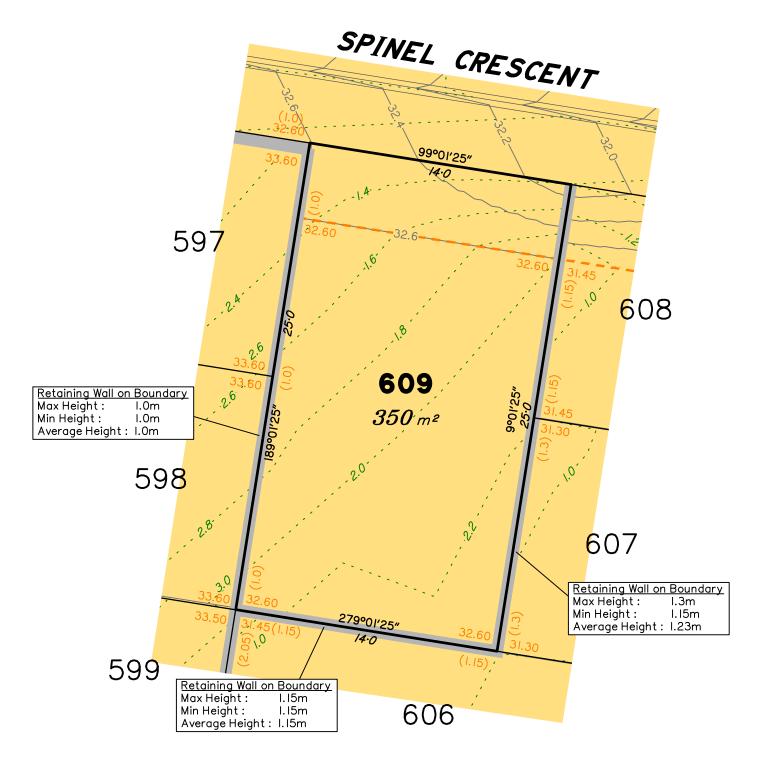

## Disclosure Plan for Proposed Lot 609 on SP341921

Described as part of Lot 5007 on SP334741 Existing Title Reference: 51323344

Locality of Collingwood Park (Ipswich City Council)

Level Datum: AHD der. Origin of Levels: PM203781 RL of Origin: 48.64m Contour Interval: 0.2m Scale @A3 1: 200

(1.0)

43.25

LEGEND

Area of Fill Finished Surface Contours Depth of Fill Contours Retaining Wall

Area of Cut

Proposed Earthworks Pad Finished Design Surface Level

(Visible height shown on lower side of wall)

Not all items in this legend may be relevant to the lot shown on this plan.

#### NOTES

This plan has been prepared from preliminary survey plan (SP341921) & engineering plans provided by Colliers Engineering & Design.

The current development approval has been received for this subdivision (change application 4280/2015/MAMC/G) from Ipswich City Council. For further updates to this approval, visit www.ipswich.qld.gov.au.

At the time of publication of the original issue of this plan, operational works approval for this lot has not been granted.

All fill shall be placed and compacted in a controlled manner so that Level 1 level of responsibility may be achieved and certified as per AS3798-2007.