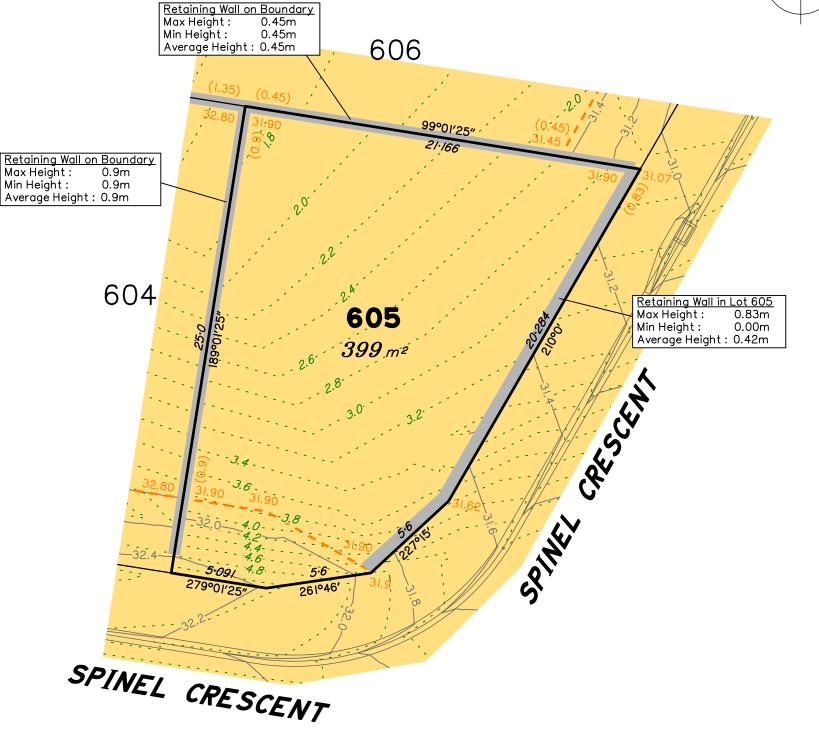

# Disclosure Plan for Proposed Lot 605 on SP341921

Described as part of Lot 5007 on SP334741 Existing Title Reference: 51323344

Locality of Collingwood Park (Ipswich City Council)

Level Datum: AHD der.
Origin of Levels: PM203781
RL of Origin: 48.64m
Contour Interval: 0.2m

Scale @A3 1: 200

Dwg No. 6777 S 70 DP A\_605

shown on this plan.