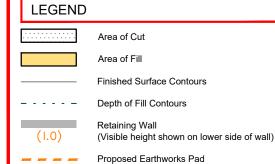

#### LEGEND Area of Cut Area of Fill Finished Surface Contours Depth of Fill Contours Retaining Wall (1.0)(Visible height shown on lower side of wall) Proposed Earthworks Pad Finished Design Surface Level Not all items in this legend may be relevant to the lot