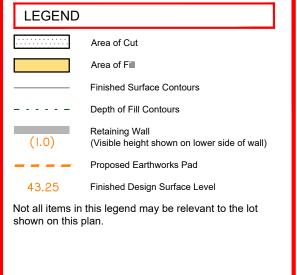

#### LEGEND Area of Cut Area of Fill Finished Surface Contours Depth of Fill Contours Retaining Wall (1.0)(Visible height shown on lower side of wall) Proposed Earthworks Pad Finished Design Surface Level Not all items in this legend may be relevant to the lot

Scale @A3 1: 200

LEGEND

(1.0)

43.25

shown on this plan.

Area of Cut Area of Fill

Retaining Wall

Finished Surface Contours Depth of Fill Contours

Proposed Earthworks Pad Finished Design Surface Level

Not all items in this legend may be relevant to the lot

(Visible height shown on lower side of wall)

This plan has been prepared from preliminary survey plan (SP341921) & engineering plans provided by Colliers Engineering & Design.

# LEGEND Area of Cut Area of Fill Finished Surface Contours Depth of Fill Contours Retaining Wall (Visible height shown on lower side of wall) Proposed Earthworks Pad 43.25 Finished Design Surface Level Not all items in this legend may be relevant to the lot