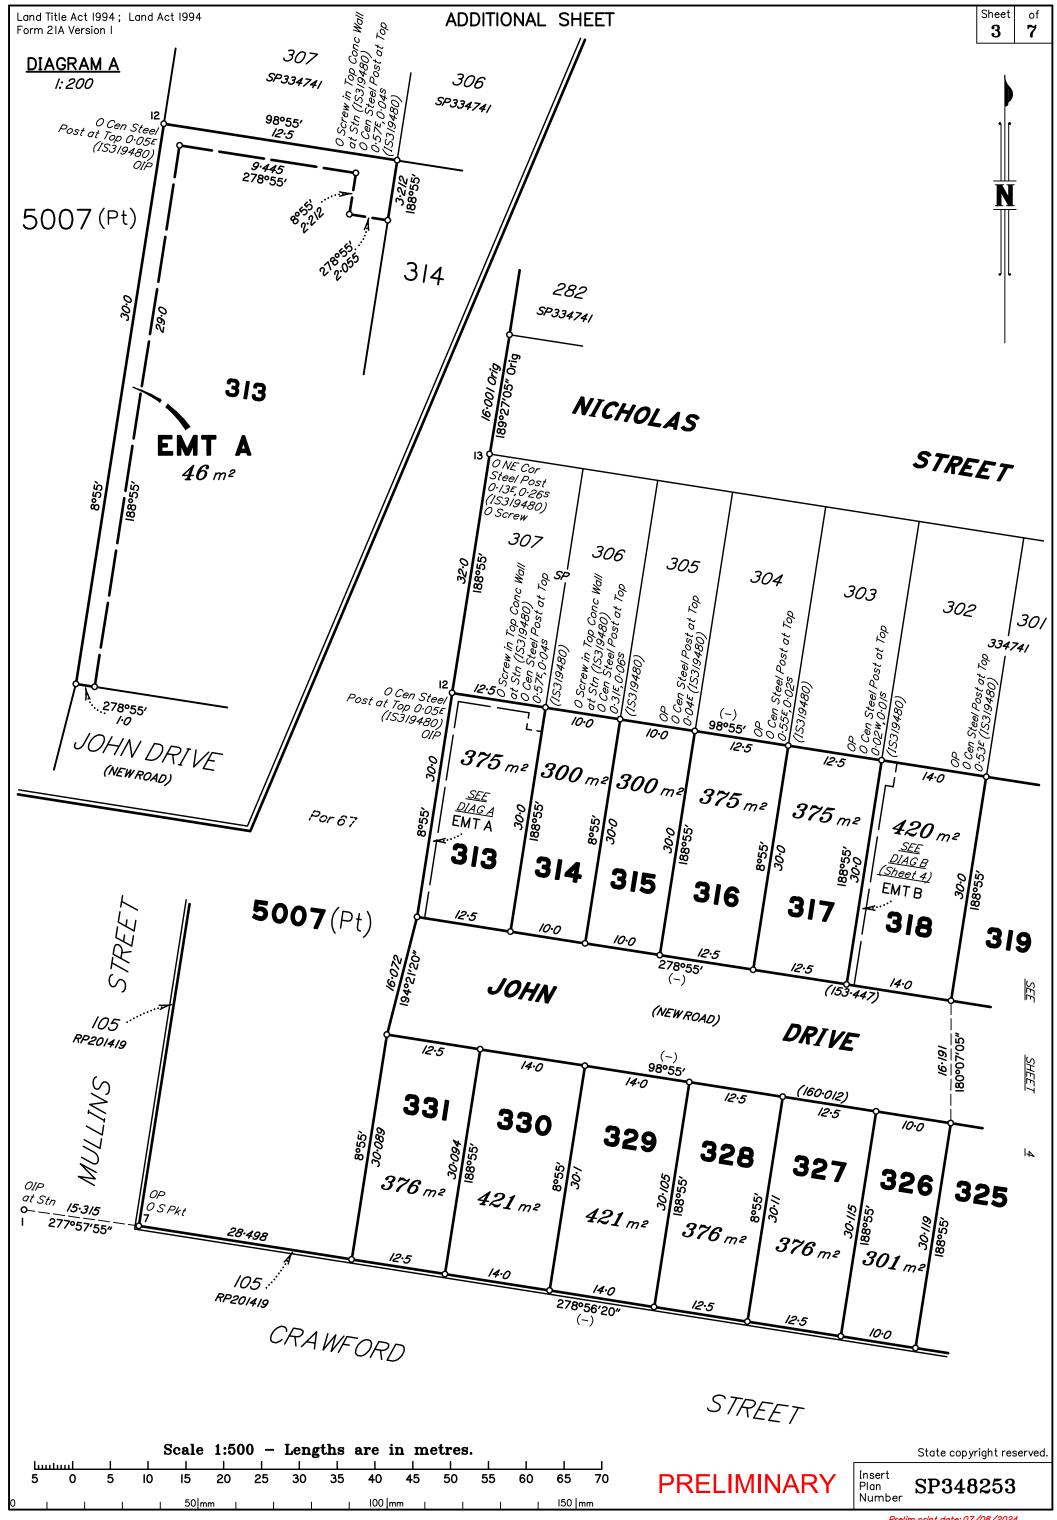

| Land Title Act 1994; Lar<br>Form 21B Version 2 | nd Act 1994  |                                                               |                                                                                                                             |                        | NING : Folded or Mut<br>Plans<br>formation may not 1 | may be r                  | olled.                                             |                                                                 | · _ ~                                                                             |             |
|------------------------------------------------|--------------|---------------------------------------------------------------|-----------------------------------------------------------------------------------------------------------------------------|------------------------|------------------------------------------------------|---------------------------|----------------------------------------------------|-----------------------------------------------------------------|-----------------------------------------------------------------------------------|-------------|
|                                                |              |                                                               |                                                                                                                             |                        |                                                      | be placed                 | in the ou                                          | er mar                                                          | gms.                                                                              |             |
|                                                | (Dealin      | g No.)                                                        |                                                                                                                             | 4. LC                  | odged by                                             |                           |                                                    |                                                                 |                                                                                   |             |
|                                                |              |                                                               |                                                                                                                             |                        |                                                      |                           |                                                    |                                                                 |                                                                                   |             |
| I.                                             | Exist        | ina                                                           |                                                                                                                             | (Inclu                 | de address, phone number, ema                        | il, reference, an<br>Cred |                                                    |                                                                 |                                                                                   |             |
| Title<br>Reference                             |              | Description                                                   |                                                                                                                             |                        | New Lot                                              |                           |                                                    | Road                                                            | Secondary Int                                                                     | <br>erests: |
|                                                | Lo           | t 5007 on SP34488                                             | 8                                                                                                                           |                        | 313-331, 793-79                                      | 9, 806 & 500              | 7                                                  | New Rd                                                          | Emts A-C                                                                          | 2           |
|                                                |              | Mortgage<br>715752561                                         | MORTGAGE AI<br>Lots Fully Encuml<br>313-331, 793-7                                                                          | pered                  | ATIONS<br>Lots Partially Encum                       | bered                     |                                                    |                                                                 |                                                                                   |             |
|                                                |              | ENCU                                                          | 806 & 5007  MBRANCE EASE asement                                                                                            |                        | ALLOCATIONS Lots to be Encumbered                    | <br> -                    |                                                    |                                                                 |                                                                                   |             |
|                                                |              | 720018953<br>722880350<br>722880351<br>722880352<br>722880353 | (Emt B on SP312157<br>(Emt O on SP33278<br>(Emt N on SP33278<br>(Emt P on SP33278<br>(Emt P on SP33278<br>(Emt Q on SP34189 | 7)<br>80)<br>0)<br>80) | 5007<br>5007<br>5007<br>5007<br>5007<br>5007<br>5007 |                           |                                                    |                                                                 |                                                                                   |             |
|                                                |              |                                                               | ADMINISTRATIV                                                                                                               | Lots                   | /ICE ALLOCATIONS<br>s to be Encumbered               | ;<br>]                    |                                                    |                                                                 |                                                                                   |             |
|                                                |              | 7147052                                                       | 99 (Veg Notice)                                                                                                             | 31                     | 3-331, 793-799,<br>806 & 5007                        |                           |                                                    |                                                                 |                                                                                   |             |
|                                                |              |                                                               |                                                                                                                             |                        |                                                      |                           | of the building<br>onto adjoining<br>* Part of the | is practical g shown on g lots or roa building sho nto adjoinin | to determine, n<br>this plan encroad<br>d;<br>own on this plan<br>g*lots and road | ches        |
| 3 3-33  7                                      | 93-799 & 806 | F                                                             | or 67                                                                                                                       | I                      |                                                      |                           | 7. Lodgeme                                         |                                                                 |                                                                                   |             |
|                                                | 5007         |                                                               | , 63, 66 & 67                                                                                                               |                        |                                                      |                           | Survey Dep<br>Lodgemen                             |                                                                 | \$<br>\$                                                                          |             |
|                                                | Lots         |                                                               | Orig                                                                                                                        | $\dashv$               | PRELIMINAL                                           | RY                        | New T                                              |                                                                 | \$                                                                                |             |
| 2. Orig Grant Allo                             | cation :     |                                                               |                                                                                                                             | 5. Po                  | ussed & Endorsed :                                   |                           | Photocopy                                          | /                                                               | \$                                                                                |             |
| з. References:                                 |              |                                                               |                                                                                                                             | Ву                     | : SAUNDERS HAVILL GROU                               | IP PTY LTD                | Postage<br>TOTAL                                   |                                                                 | \$<br>\$                                                                          |             |
| Dept File :<br>Local Govt :                    |              |                                                               |                                                                                                                             |                        | te:<br>Ined:                                         |                           | 8. Insert                                          |                                                                 |                                                                                   |             |
| Surveyor: 677                                  | 7-Stage I3   |                                                               |                                                                                                                             | 1 -                    | signation : Endorsing C                              | fficer                    | Plan<br>Number                                     | SP3                                                             | 48253                                                                             |             |