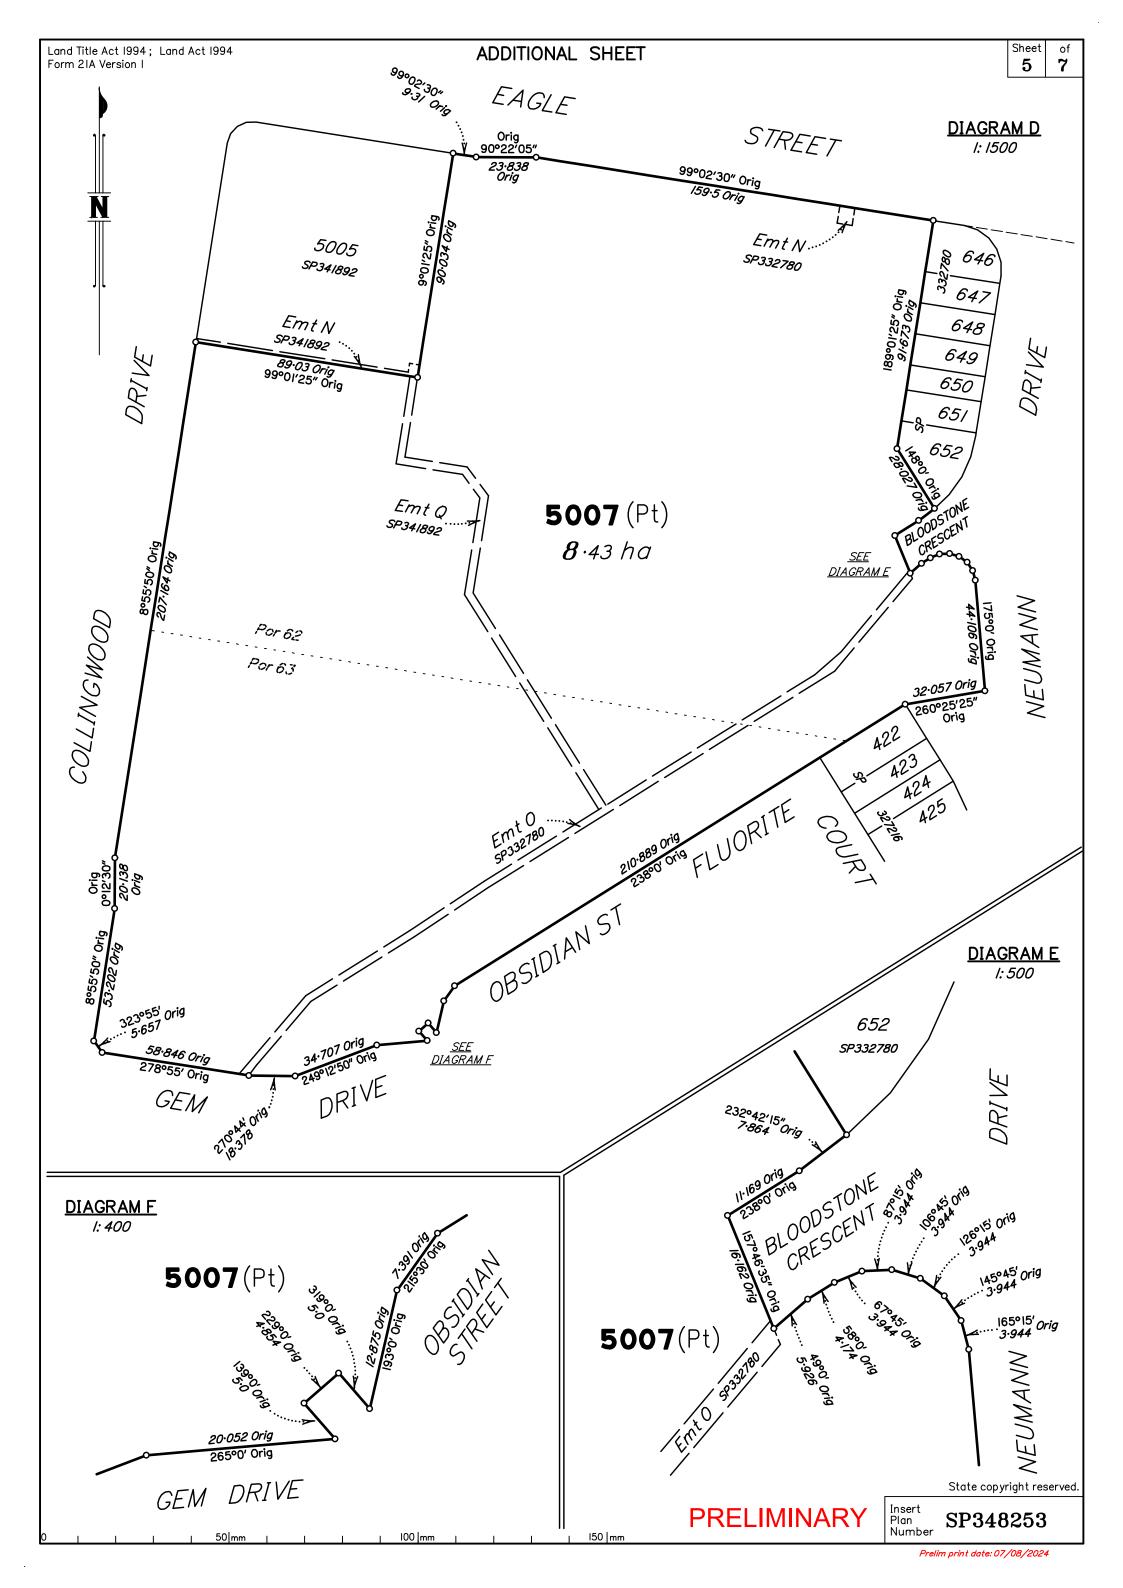

<u>Additional reference marks to be placed</u> <u>following road construction. (see IS??????).</u>

TABLE A

|   | CREEK POINTS    |             |   |  |  |  |
|---|-----------------|-------------|---|--|--|--|
|   | BEARING         | DISTANCE    |   |  |  |  |
| В | 139°00'20" Orig | 38·382 Orig |   |  |  |  |
|   | 145°59′20″ Orig | 29·44 Orig  |   |  |  |  |
|   | 192°19′50″ Orig | 38·193 Orig |   |  |  |  |
|   | 220°25′50″ Orig | 20·647 Orig |   |  |  |  |
|   | 198°32′50″ Orig | 76·561 Orig |   |  |  |  |
|   | 188°15′ Orig    | 51·028 Orig |   |  |  |  |
|   | 191°49′20″ Orig | 29·084 Orig |   |  |  |  |
|   | 243°54′20″ Orig | 27·81 Orig  |   |  |  |  |
|   | 311°50′30″ Orig | 40·293 Orig |   |  |  |  |
|   | 255°54′20" Orig | 52·65 Orig  |   |  |  |  |
|   | 230°08′50″ Orig | 28·84 Orig  | C |  |  |  |
| С | 209°15′50″ Orig | 26·502 Orig | D |  |  |  |

# REINSTATEMENT REPORT

This plan is part of a residential estate development, using dimensions established on SP266990.

.....

All measurements are in agreement with previous plans.

Plans used:

## CREEK BOUNDARY REPORT

This plan is a subsequent new plan of survey under s.113 of the Survey and Mapping Infrastructure Act 2003 (SMI Act).

A first new plan of survey (SP266990) was registered for the subject land on 21/05/2014, under s.108 of the SMI Act. SP266998 surveyed boundaries intersecting Goodna Creek in agreement with original creek points from SP266990. SP317646 resurveyed Goodna Creek between Stns C & D. SP332780 surveyed Stn B in agreement with SP266990.

Check measurements confirmed that the top of the bank of Goodna Creek has not changed since SP266990, SP317646 & SP332780. Therefore, this plan being a subsequent plan of survey, under section II3 of the SMI Act, Goodna Creek has been compiled from SP341892.

This plan does not survey any new right line intersections to Goodna Creek and a resurvey of the Creek would be impractical for the purposes of this plan.

**PRELIMINARY** 

State copyright reserved.

Insert Plan