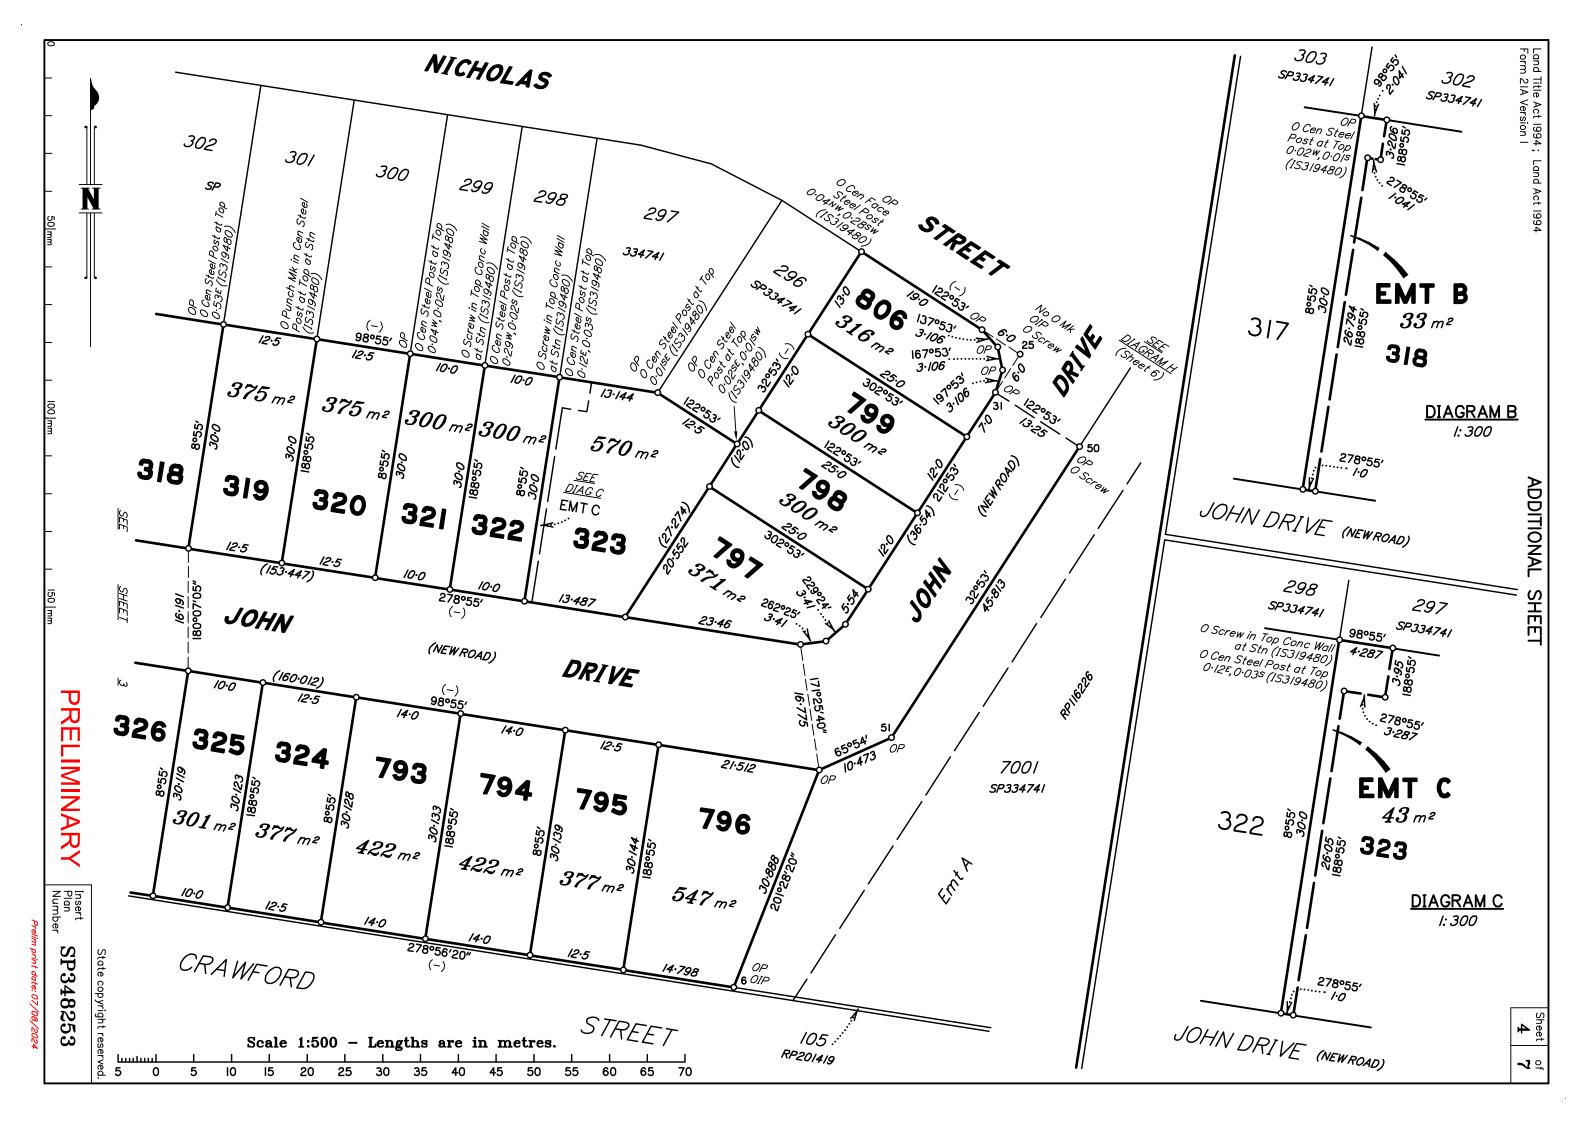

| Land Title Act 1994; Lar<br>Form 21B Version 2 | nd Act 1994  |                                                               |                                                                                                                             |                        | NING : Folded or Mut<br>Plans<br>formation may not 1 | may be r                  | olled.                                             |                                                                 | · _ ~                                                                             |             |
|------------------------------------------------|--------------|---------------------------------------------------------------|-----------------------------------------------------------------------------------------------------------------------------|------------------------|------------------------------------------------------|---------------------------|----------------------------------------------------|-----------------------------------------------------------------|-----------------------------------------------------------------------------------|-------------|
|                                                |              |                                                               |                                                                                                                             |                        |                                                      | be placed                 | in the ou                                          | er mar                                                          | gms.                                                                              |             |
|                                                | (Dealin      | g No.)                                                        |                                                                                                                             | 4. LC                  | odged by                                             |                           |                                                    |                                                                 |                                                                                   |             |
|                                                |              |                                                               |                                                                                                                             |                        |                                                      |                           |                                                    |                                                                 |                                                                                   |             |
| I.                                             | Exist        | ina                                                           |                                                                                                                             | (Inclu                 | de address, phone number, ema                        | il, reference, an<br>Cred |                                                    |                                                                 |                                                                                   |             |
| Title<br>Reference                             |              | Description                                                   |                                                                                                                             |                        | New Lot                                              |                           |                                                    | Road                                                            | Secondary Int                                                                     | <br>erests: |
|                                                | Lo           | t 5007 on SP34488                                             | 8                                                                                                                           |                        | 313-331, 793-79                                      | 9, 806 & 500              | 7                                                  | New Rd                                                          | Emts A-C                                                                          | 2           |
|                                                |              | Mortgage<br>715752561                                         | MORTGAGE AI<br>Lots Fully Encuml<br>313-331, 793-7                                                                          | pered                  | ATIONS<br>Lots Partially Encum                       | bered                     |                                                    |                                                                 |                                                                                   |             |
|                                                |              | ENCU                                                          | 806 & 5007  MBRANCE EASE asement                                                                                            |                        | ALLOCATIONS Lots to be Encumbered                    | <br> -                    |                                                    |                                                                 |                                                                                   |             |
|                                                |              | 720018953<br>722880350<br>722880351<br>722880352<br>722880353 | (Emt B on SP312157<br>(Emt O on SP33278<br>(Emt N on SP33278<br>(Emt P on SP33278<br>(Emt P on SP33278<br>(Emt Q on SP34189 | 7)<br>80)<br>0)<br>80) | 5007<br>5007<br>5007<br>5007<br>5007<br>5007<br>5007 |                           |                                                    |                                                                 |                                                                                   |             |
|                                                |              |                                                               | ADMINISTRATIV                                                                                                               | Lots                   | /ICE ALLOCATIONS<br>s to be Encumbered               | ;<br>]                    |                                                    |                                                                 |                                                                                   |             |
|                                                |              | 7147052                                                       | 99 (Veg Notice)                                                                                                             | 31                     | 3-331, 793-799,<br>806 & 5007                        |                           |                                                    |                                                                 |                                                                                   |             |
|                                                |              |                                                               |                                                                                                                             |                        |                                                      |                           | of the building<br>onto adjoining<br>* Part of the | is practical g shown on g lots or roa building sho nto adjoinin | to determine, n<br>this plan encroad<br>d;<br>own on this plan<br>g*lots and road | ches        |
| 3 3-33  7                                      | 93-799 & 806 | F                                                             | or 67                                                                                                                       | I                      |                                                      |                           | 7. Lodgeme                                         |                                                                 |                                                                                   |             |
|                                                | 5007         |                                                               | , 63, 66 & 67                                                                                                               |                        |                                                      |                           | Survey Dep<br>Lodgemen                             |                                                                 | \$<br>\$                                                                          |             |
|                                                | Lots         |                                                               | Orig                                                                                                                        | $\dashv$               | PRELIMINAL                                           | RY                        | New T                                              |                                                                 | \$                                                                                |             |
| 2. Orig Grant Allo                             | cation :     |                                                               |                                                                                                                             | 5. Po                  | ussed & Endorsed :                                   |                           | Photocopy                                          | /                                                               | \$                                                                                |             |
| з. References:                                 |              |                                                               |                                                                                                                             | Ву                     | : SAUNDERS HAVILL GROU                               | IP PTY LTD                | Postage<br>TOTAL                                   |                                                                 | \$<br>\$                                                                          |             |
| Dept File :<br>Local Govt :                    |              |                                                               |                                                                                                                             |                        | te:<br>Ined:                                         |                           | 8. Insert                                          |                                                                 |                                                                                   |             |
| Surveyor: 677                                  | 7-Stage I3   |                                                               |                                                                                                                             | 1 -                    | signation : Endorsing C                              | fficer                    | Plan<br>Number                                     | SP3                                                             | 48253                                                                             |             |