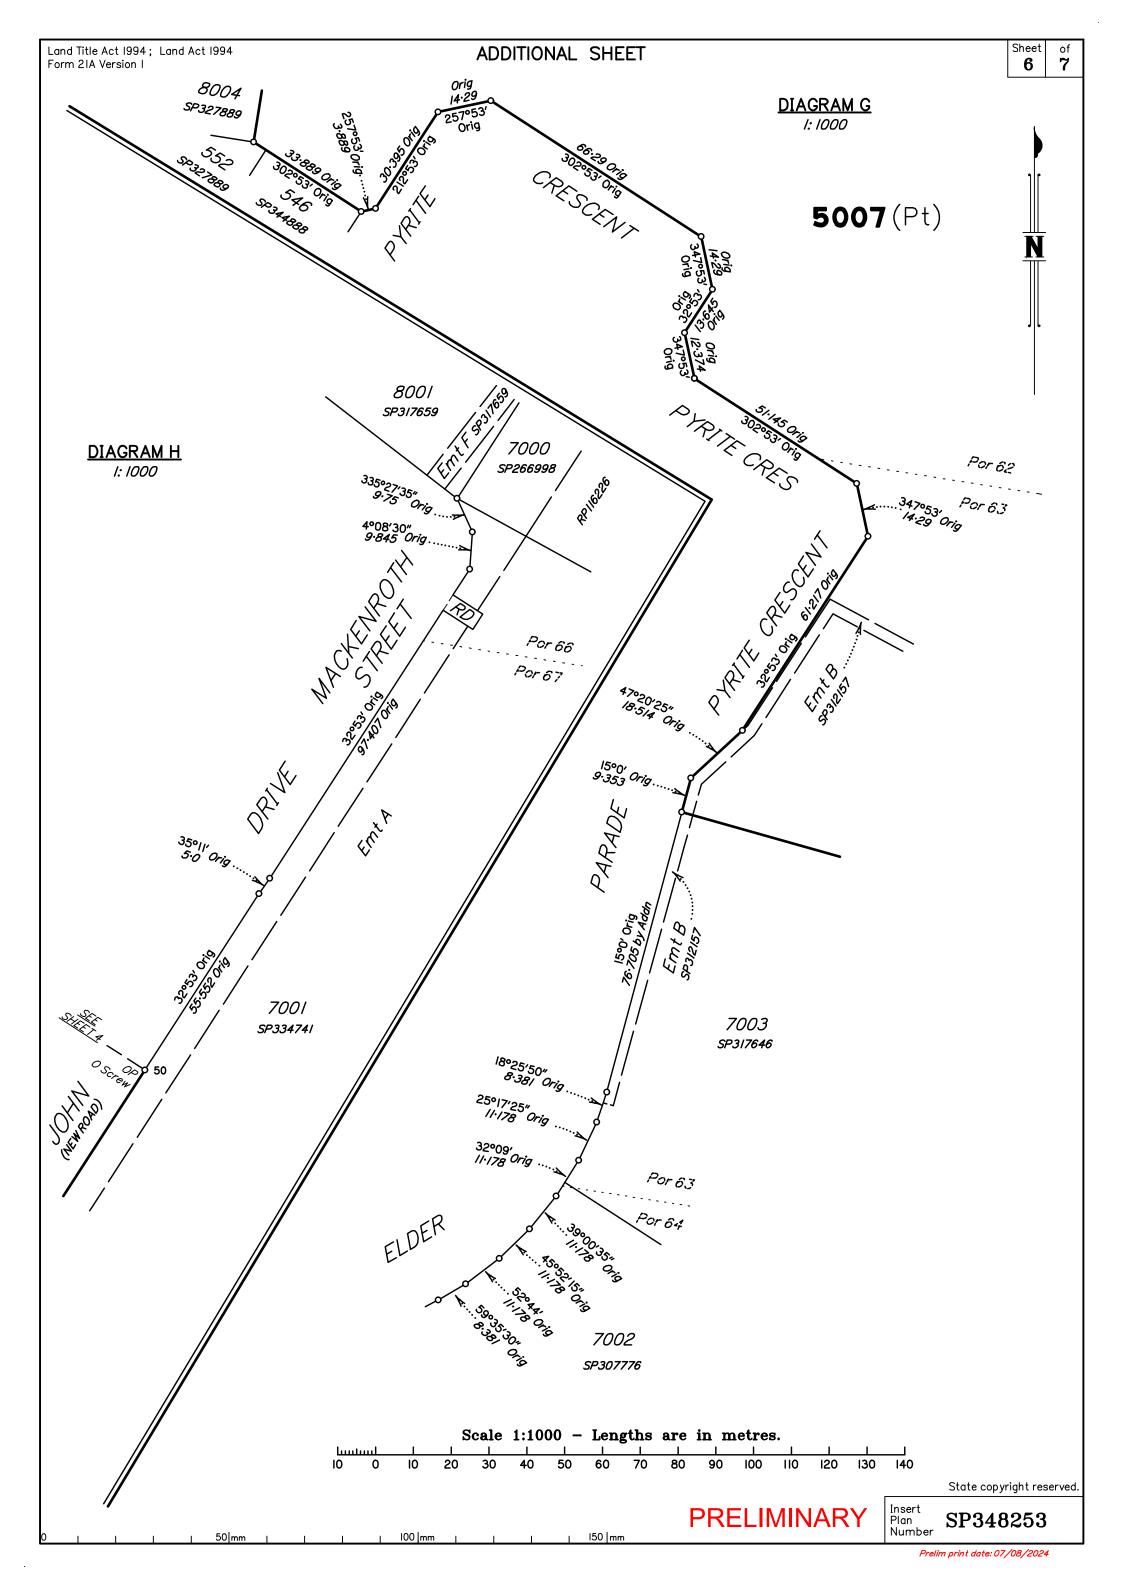

# REINSTATEMENT REPORT

This plan is part of a residential estate development, using dimensions established on SP266990.

.....

All measurements are in agreement with previous plans.

Plans used:

## CREEK BOUNDARY REPORT

This plan is a subsequent new plan of survey under s.113 of the Survey and Mapping Infrastructure Act 2003 (SMI Act).

A first new plan of survey (SP266990) was registered for the subject land on 21/05/2014, under s.108 of the SMI Act. SP266998 surveyed boundaries intersecting Goodna Creek in agreement with original creek points from SP266990. SP317646 resurveyed Goodna Creek between Stns C & D. SP332780 surveyed Stn B in agreement with SP266990.

Check measurements confirmed that the top of the bank of Goodna Creek has not changed since SP266990, SP317646 & SP332780. Therefore, this plan being a subsequent plan of survey, under section II3 of the SMI Act, Goodna Creek has been compiled from SP341892.

This plan does not survey any new right line intersections to Goodna Creek and a resurvey of the Creek would be impractical for the purposes of this plan.

**PRELIMINARY** 

State copyright reserved.

Insert Plan