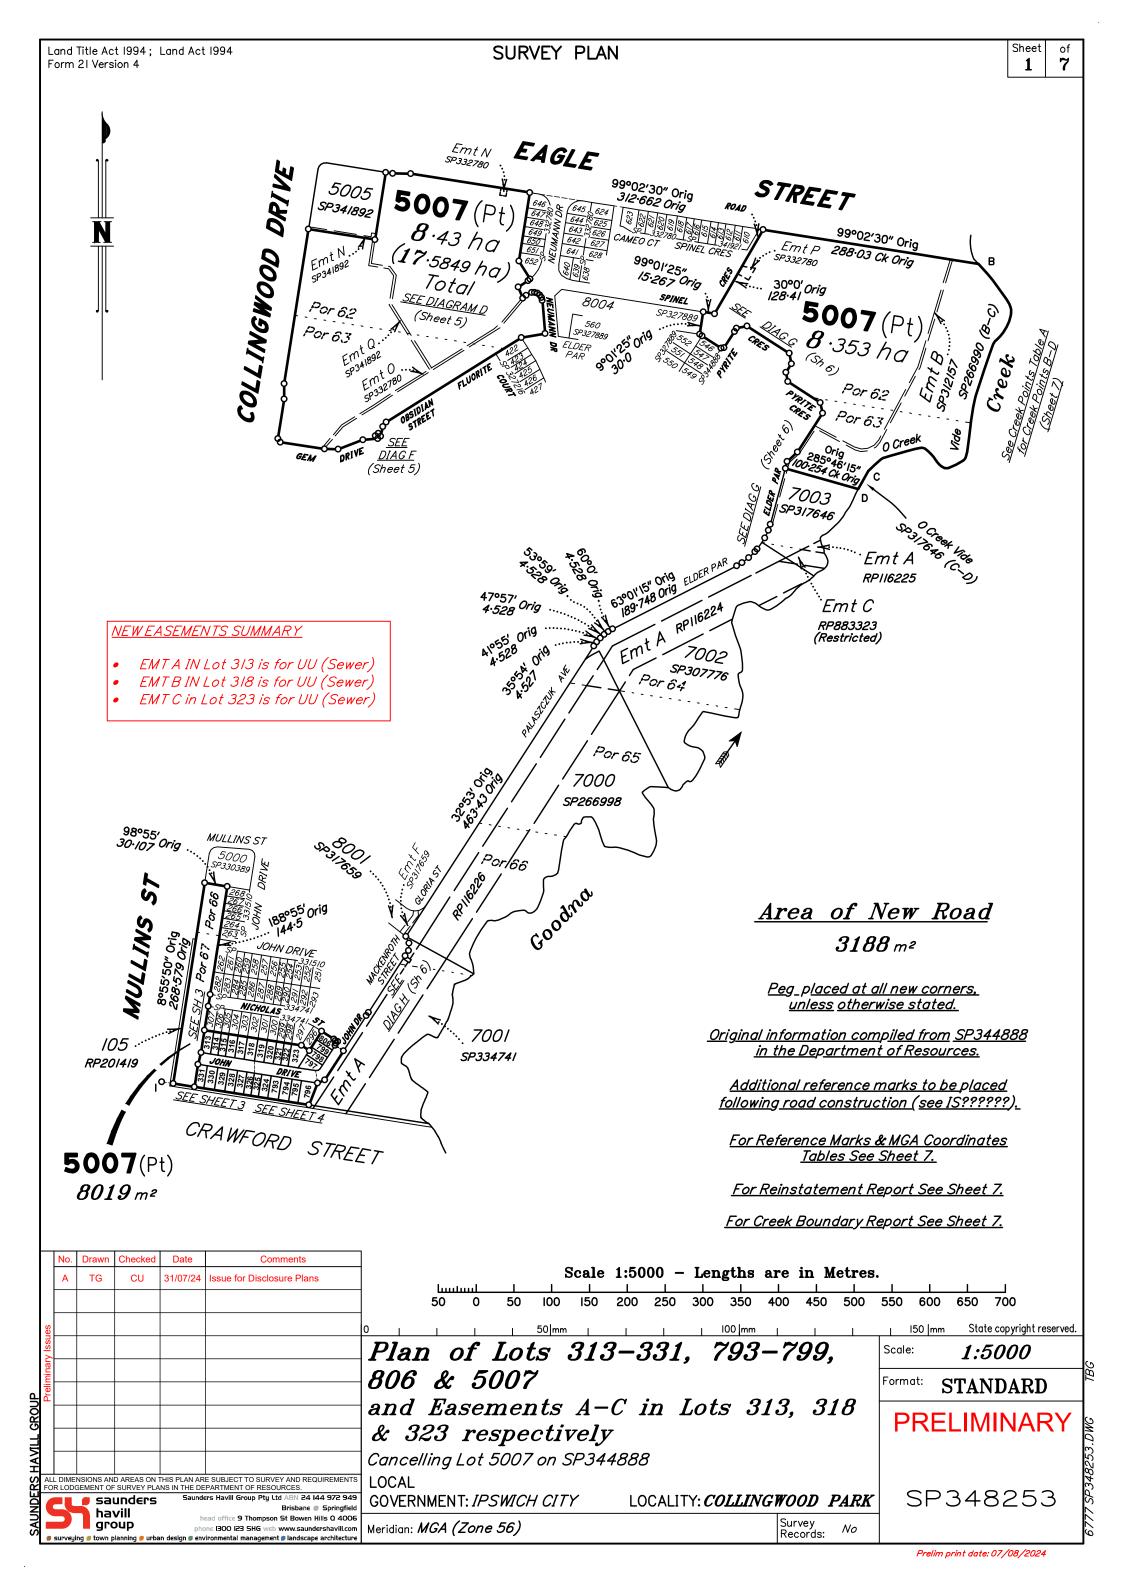

| Land Title Act 1994; Lar<br>Form 21B Version 2 | nd Act 1994  |                                                               |                                                                                                                             |                        | NING : Folded or Mut<br>Plans<br>formation may not 1 | may be r                  | olled.                                             |                                                                 | · _ ~                                                                             |             |
|------------------------------------------------|--------------|---------------------------------------------------------------|-----------------------------------------------------------------------------------------------------------------------------|------------------------|------------------------------------------------------|---------------------------|----------------------------------------------------|-----------------------------------------------------------------|-----------------------------------------------------------------------------------|-------------|
|                                                |              |                                                               |                                                                                                                             |                        |                                                      | be placed                 | in the ou                                          | er mar                                                          | gms.                                                                              |             |
|                                                | (Dealin      | g No.)                                                        |                                                                                                                             | 4. LC                  | odged by                                             |                           |                                                    |                                                                 |                                                                                   |             |
|                                                |              |                                                               |                                                                                                                             |                        |                                                      |                           |                                                    |                                                                 |                                                                                   |             |
| I.                                             | Exist        | ina                                                           |                                                                                                                             | (Inclu                 | de address, phone number, ema                        | il, reference, an<br>Cred |                                                    |                                                                 |                                                                                   |             |
| Title<br>Reference                             |              | Description                                                   |                                                                                                                             |                        | New Lot                                              |                           |                                                    | Road                                                            | Secondary Int                                                                     | <br>erests: |
|                                                | Lo           | t 5007 on SP34488                                             | 8                                                                                                                           |                        | 313-331, 793-79                                      | 9, 806 & 500              | 7                                                  | New Rd                                                          | Emts A-C                                                                          | 2           |
|                                                |              | Mortgage<br>715752561                                         | MORTGAGE AI<br>Lots Fully Encuml<br>313-331, 793-7                                                                          | pered                  | ATIONS<br>Lots Partially Encum                       | bered                     |                                                    |                                                                 |                                                                                   |             |
|                                                |              | ENCU                                                          | 806 & 5007  MBRANCE EASE asement                                                                                            |                        | ALLOCATIONS Lots to be Encumbered                    | <br> -                    |                                                    |                                                                 |                                                                                   |             |
|                                                |              | 720018953<br>722880350<br>722880351<br>722880352<br>722880353 | (Emt B on SP312157<br>(Emt O on SP33278<br>(Emt N on SP33278<br>(Emt P on SP33278<br>(Emt P on SP33278<br>(Emt Q on SP34189 | 7)<br>80)<br>0)<br>80) | 5007<br>5007<br>5007<br>5007<br>5007<br>5007<br>5007 |                           |                                                    |                                                                 |                                                                                   |             |
|                                                |              |                                                               | ADMINISTRATIV                                                                                                               | Lots                   | /ICE ALLOCATIONS<br>s to be Encumbered               | ;<br>]                    |                                                    |                                                                 |                                                                                   |             |
|                                                |              | 7147052                                                       | 99 (Veg Notice)                                                                                                             | 31                     | 3-331, 793-799,<br>806 & 5007                        |                           |                                                    |                                                                 |                                                                                   |             |
|                                                |              |                                                               |                                                                                                                             |                        |                                                      |                           | of the building<br>onto adjoining<br>* Part of the | is practical g shown on g lots or roa building sho nto adjoinin | to determine, n<br>this plan encroad<br>d;<br>own on this plan<br>g*lots and road | ches        |
| 3 3-33  7                                      | 93-799 & 806 | F                                                             | or 67                                                                                                                       | I                      |                                                      |                           | 7. Lodgeme                                         |                                                                 |                                                                                   |             |
|                                                | 5007         |                                                               | , 63, 66 & 67                                                                                                               |                        |                                                      |                           | Survey Dep<br>Lodgemen                             |                                                                 | \$<br>\$                                                                          |             |
|                                                | Lots         |                                                               | Orig                                                                                                                        | $\dashv$               | PRELIMINAL                                           | RY                        | New T                                              |                                                                 | \$                                                                                |             |
| 2. Orig Grant Allo                             | cation :     |                                                               |                                                                                                                             | 5. Po                  | ussed & Endorsed :                                   |                           | Photocopy                                          | /                                                               | \$                                                                                |             |
| з. References:                                 |              |                                                               |                                                                                                                             | Ву                     | : SAUNDERS HAVILL GROU                               | IP PTY LTD                | Postage<br>TOTAL                                   |                                                                 | \$<br>\$                                                                          |             |
| Dept File :<br>Local Govt :                    |              |                                                               |                                                                                                                             |                        | te:<br>Ined:                                         |                           | 8. Insert                                          |                                                                 |                                                                                   |             |
| Surveyor: 677                                  | 7-Stage I3   |                                                               |                                                                                                                             | 1 -                    | signation : Endorsing C                              | fficer                    | Plan<br>Number                                     | SP3                                                             | 48253                                                                             |             |