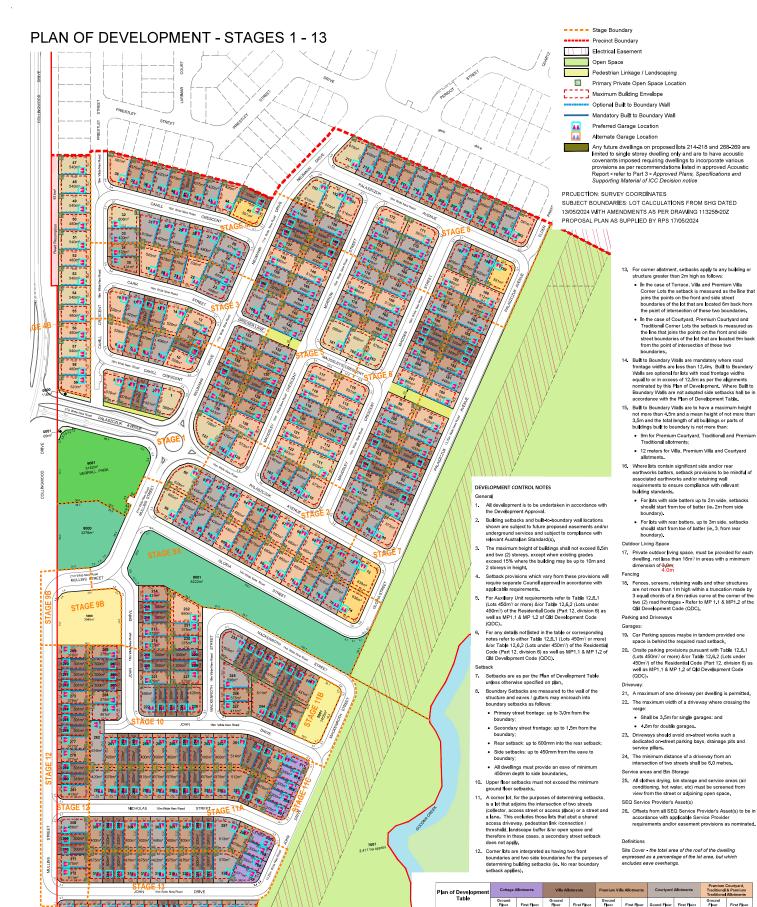

Date: 30 August 2024

CANBERRA ESTATES CONSORTIUM NO 36 PTY LTD

Approval No.: 2558/2014/MAMC/F

Side - General Lots Built to Boundary side

Garage Location

On Site Parking Requirements (Minimum)

0.9m 0.9m 1,5m 2.0m 1.5m

Garages are to be located along the built to boundary wall

Minimum of two parking spaces provided on-site of which 1 space is to be covered and endosed.

SCALE @A1 1:1250 @A3 1:2500 - LENGTHS ARE IN METRES 10 0 10 20 30 40 50 60 70 80 90 100 110 120 130 140 150 2.0m

First Floor Gound Floor First Floor

1.5m 2.0m

Garages are to located along the built to boundary wall

Minimum of two parking spaces provided on-site of which 1 space is to be covered and enclosed.

Single, tandem or double garages acceptable

1,5m 2.0m