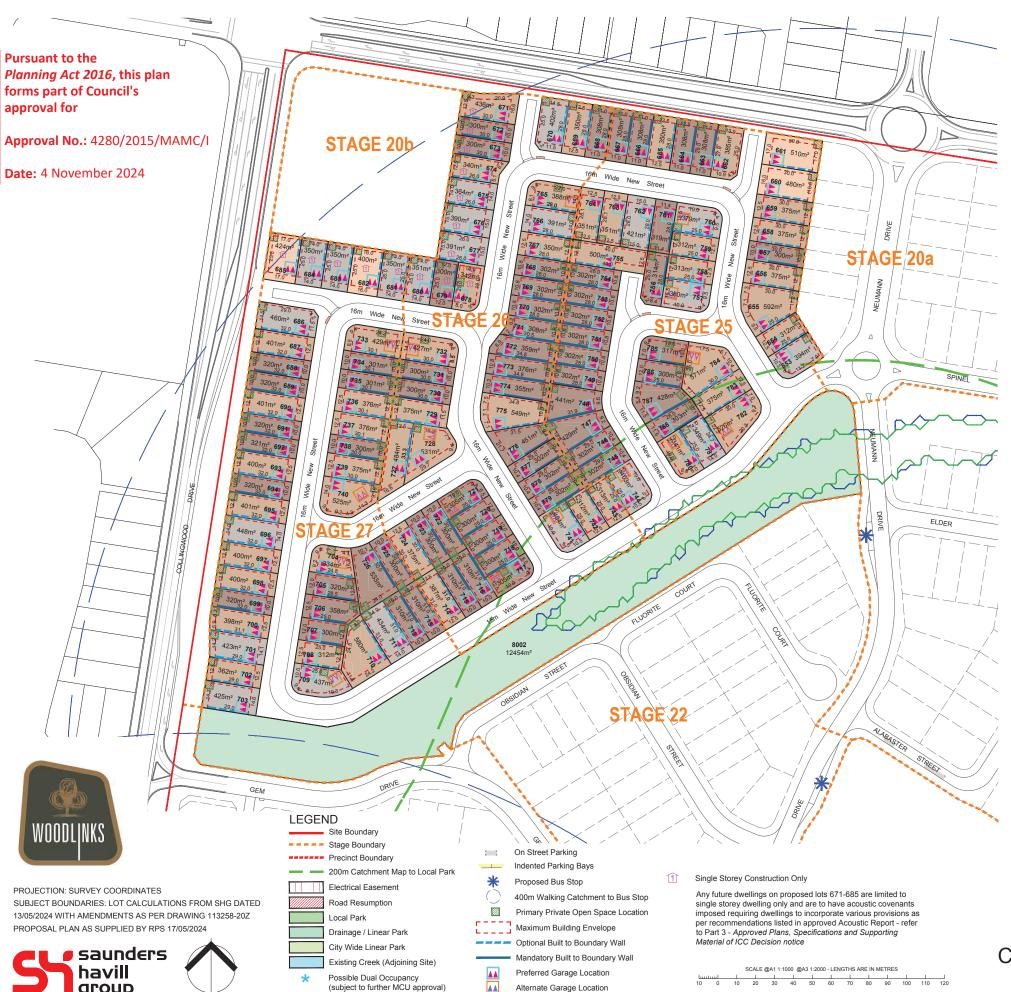

# PLAN OF DEVELOPMENT - STAGES 25-27

# DEVELOPMENT CONTROL NOTES

#### Conors

- All development is to be undertaken in accordance with the Development

  Approval
- Building setbacks and built-to-boundary wall locations shown are subject to future proposed easements and/or underground services and subject to compliance with relevant Australian Standard(s).
- The maximum height of buildings shall not exceed 8.5m and two (2) storeys, except when existing grades exceed 15% where the building may be up to 10m and 2 storeys in height.
- Setback provisions which vary from these provisions will require separate
   Council approval in accordance with applicable requirements.
- For Auxiliary Unit requirements refer to Table 12.6.1 (Lots 450m²/ or more &/or Table 12.6.2 (Lots under 450m²/) of the Residential Code (Part 12.
- For any details not listed in the table or corresponding notes refer to either Table 12.6.1 (Lots 450m²/ or more) &/or Table 12.6.2 (Lots under 450m²/) of the Residential Code (Part 12, division 6) as well as MP1,1 & MP 1.2 of Old Development Code (QDC).
- Where not adjacent to a street frontage, eaves are not required over a non-habitable room.

#### Setha

- Setbacks are as per the Plan of Development Table unless otherwise specified on plan.
- Boundary Setbacks are measured to the wall of the structure and eaves / gutters may encroach into boundary setbacks as follows:
- Primary street frontage: up to 3.0m from the boundary;
- Secondary street frontage: up to 1.5m from the boundary;
- · Rear setback: up to 600mm into the rear setback;
- Real setback, up to 600mm into the real setback,
  Side setbacks: up to 450mm from the eave to boundary;
- All dwellings must provide an eave of minimum 450mm depth to side
- 10. Upper floor setbacks must not exceed the minimum ground floor setback
- 11. A corner lot, for the purposes of determining setbacks, is a lot that adjoins the intersection of two streets (collector, access street or access place) or a street and a lane. This excludes those lots that abut a shared access driveway, pedestrian link /connection / threshold, landscape buffer &/or open space and therefore in these cases, a secondary street setback does not apply.
- Corner lots are interpreted as having two front boundaries and two side boundaries for the purposes of determining building setbacks (ie. No rear boundary setback apolies).
- 13. For corner allotment, setbacks apply to any building or structure greater than 2m high as follows:
- In the case of Terrace, Villa and Premium Villa Corner Lots the setback is measured as the line that joins the points on the front and side street boundaries of the lot that are located 6m back from the point of intersection of these two boundaries.
- In the case of Courtyard, Premium Courtyard and Traditional Corner Lots the setback is measured as the line that joins the points on the front and side street boundaries of the lot that are located 9m back fror the point of intersection of these two boundaries.

- 14. Built to Boundary Walls are mandatory where road frontage widths are less than 12.4m. Built to Boundary Walls are optional for lots with road frontage widths equal to or in excess of 12.5m as per the alignments nominated by this Plan of Development. Where Built to Boundary Walls are not adopted side setbacks shall be in accordance with the Plan of Development Table.
- 15. Built to Boundary Walls are to have a maximum height not more than 4.5m and a mean height of not more than 3.5m and the total length of all buildings or parts of buildings built to boundary is not more than:
  - 9m for Premium Courtyard, Traditional and Premium Traditional allotments:
  - 12m for Villa, Premium Villa and Courtyard Allotments.
- 16. Where lots contain significant side and/or rear earthworks batters, setback provisions to be mindful of associated earthworks and/or retaining wall requirements to ensure compliance with relevant building standards.
- For lots with side batters up to 2m wide, setbacks should start from toe
  of batter (ie. 2m from side boundary).
- For lots with rear batters, up to 3m side, setbacks should start from toe
  of batter (ie. 3, from rear boundary).

## Outdoor Living Space

 Private outdoor living space, must be provided for each dwelling, not less than 16m²/ in areas with a minimum dimension of 4.0m;

## encina

18. Fences, screens, retaining walls and other structures are not more than 1m high within a truncation made by 3 equal chords of a 6m radius curve at the corner of the two (2) road frontages - Refer to MP 1.1 & MP1.2 of the Qld

## Parking and Driveways

## Garages:

- 19. Car Parking spaces maybe in tandem provided one space is behind the
- Onsite parking provisions pursuant with Table 12.6.1 (Lots 450m²/ or more 8/or Table 12.6.2 (Lots under 450m²/) of the Residential Code (Part 12, division 6) as well as MP1 1 & MP1 2 of Old Development Code (ODC)

#### Driveway:

21. A maximum of one driveway per dwelling is permitted.

- 22. The maximum width of a driveway where crossing the verge:
  - Shall be 3.5m for single garages: and
  - 4.8m for double garages.
- Driveways should avoid on-street works such a dedicated on-street parking bays, drainage pits and service pillars.
- 24. The minimum distance of a driveway from an intersection of two streets shall be 6.0 metres.

## Service areas and Bin Storage

 All clothes drying, bin storage and service areas (air conditioning, hot water, etc) must be screened from view from the street or adjoining oper

## SEQ Service Provider's Asset(s)

 Offsets from all SEQ Service Provider's Asset(s) to be in accordance with applicable Service Provider requirements and/or easement provisions as nominated.

# Definitions

Site Cover - the total area of the roof of the dwelling expressed as a percentage of the lot area, but which excludes eave overhangs.

| Plan of Development<br>Table                 |                                       |                                                                      |                                                                                                |                   |                |             | Premium Courtyard Allotments      |             |  |  |
|----------------------------------------------|---------------------------------------|----------------------------------------------------------------------|------------------------------------------------------------------------------------------------|-------------------|----------------|-------------|-----------------------------------|-------------|--|--|
|                                              | Villa All                             | otments                                                              |                                                                                                | ım Villa<br>ments | Courtyard      | Allotments  | Traditional Allotments            |             |  |  |
|                                              |                                       |                                                                      |                                                                                                |                   |                |             | Premium Traditional<br>Allotments |             |  |  |
|                                              | Ground<br>Floor                       | First Floor                                                          | Ground<br>Floor                                                                                | First Floor       | Gound<br>Floor | First Floor | Ground<br>Floor                   | First Floor |  |  |
| Front Setback                                |                                       |                                                                      |                                                                                                |                   |                |             |                                   |             |  |  |
| Living                                       | 4.0m                                  | 4.0m                                                                 | 4.0m                                                                                           | 4.0m              | 4.0m           | 4.0m        | 4.0m                              | 4.0m        |  |  |
| To Articulation<br>Elements <sup>^</sup>     | 3.0m                                  | 3.0m                                                                 | 3.0m                                                                                           | 3.0m              | 3.0m           | 3.0m        | 3.0m                              | 3.0m        |  |  |
| Garage                                       | 5.0m                                  | n/a                                                                  | 5.0m                                                                                           | n/a               | 5.0m           | n/a         | 5.0m                              | n/a         |  |  |
| Corner Allotments                            |                                       |                                                                      |                                                                                                |                   |                |             |                                   |             |  |  |
| Secondary Frontage                           | 2.0m                                  | 2.0m                                                                 | 2.0m                                                                                           | 2.0m              | 2.0m           | 2.0m        | 2.0m                              | 2.0m        |  |  |
| Side - General Lots                          |                                       |                                                                      |                                                                                                |                   |                |             |                                   |             |  |  |
| Built to Boundary side                       | Mandatory                             | 1.0m                                                                 | Optional                                                                                       | 1.0m              | Optional       | 1.0m        | Optional                          | 2.0m        |  |  |
| Non Built to Boundary side                   | 1.0m                                  | 1.0m                                                                 | 1.0m                                                                                           | 1.0m              | 1.0m           | 1.0m        | 1.5m                              | 2.0m        |  |  |
| Rear Setback                                 |                                       |                                                                      |                                                                                                |                   |                |             |                                   |             |  |  |
| Rear (Lot depth >28m)                        | 3.0m                                  | 3.0m                                                                 | 3.0m                                                                                           | 3.0m              | 3.0m           | 3.0m        | 3.0m                              | 3.0m        |  |  |
| Rear (Lot depth ≤ 28m)                       | 1.5m                                  | 2.0m                                                                 | 1.5m                                                                                           | 2.0m              | 1.5m           | 2.0m        | 1.5m                              | 2.0m        |  |  |
| Site Coverage<br>(Maximum)                   | 60%                                   |                                                                      | 60%                                                                                            |                   | 60%            |             | 60%                               |             |  |  |
| Garage Location                              | along the bui                         | to be located<br>It to boundary<br>all                               | Garages are to located along the built to boundary wall                                        |                   |                |             |                                   |             |  |  |
| On Site Parking<br>Requirements<br>(Minimum) | spaces provi                          | two parking<br>ded on-site of<br>ace is to be<br>ad enclosed.        | Minimum of two parking spaces provided on-site of which 1 space is to be covered and enclosed. |                   |                |             |                                   |             |  |  |
|                                              | garages a<br>Double ga<br>permitted o | em or double<br>acceptable.<br>arages only<br>n two storey<br>llings | Single, tandem or double garages acceptable.                                                   |                   |                |             |                                   |             |  |  |