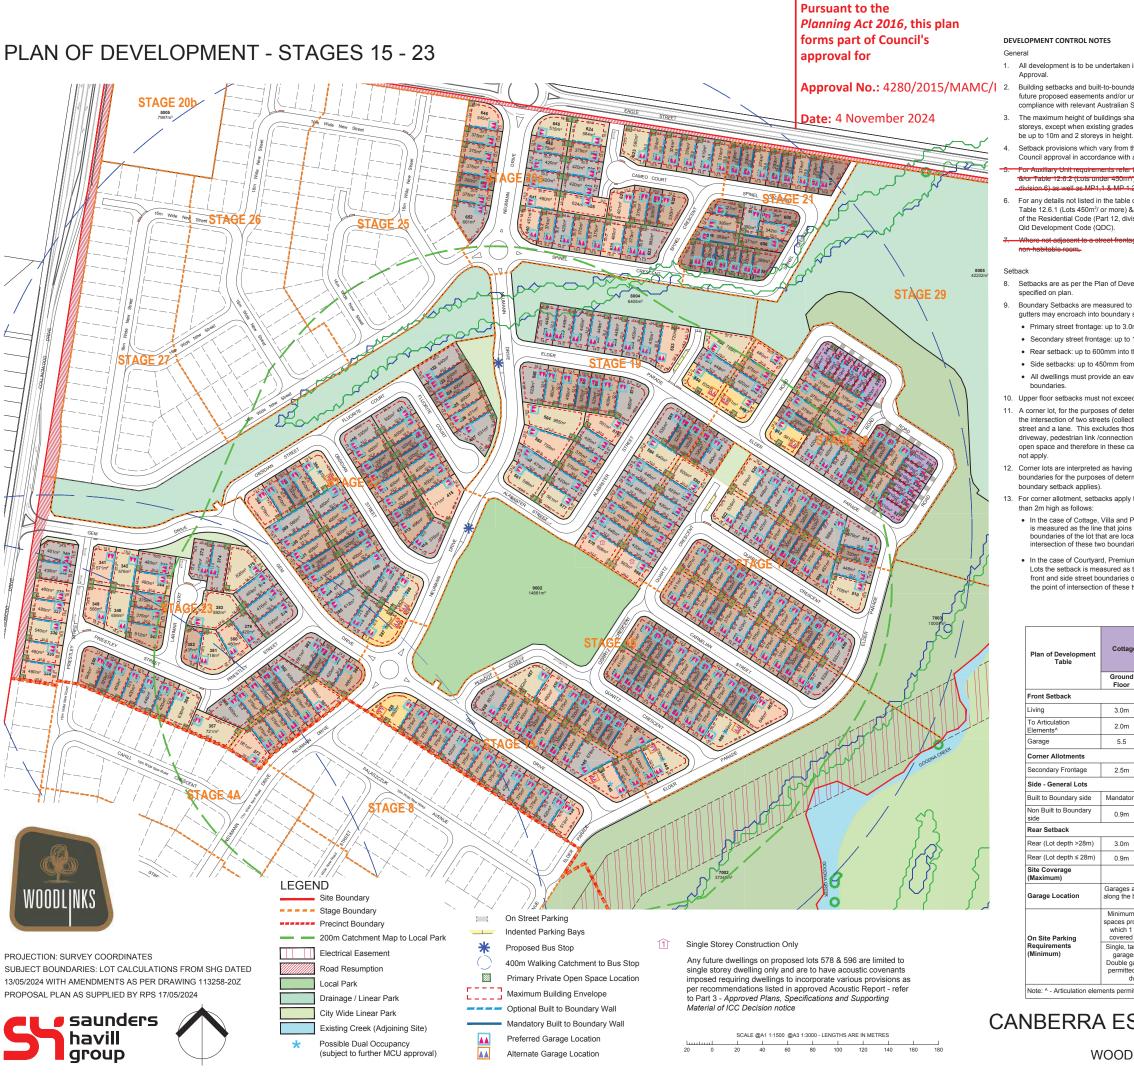

# DEVELOPMENT CONTROL NOTES

- 1. All development is to be undertaken in accordance with the Development
- Approval No.: 4280/2015/MAMC/I 2. Building setbacks and built-to-boundary wall locations shown are subject to future proposed easements and/or underground services and subject to
  - compliance with relevant Australian Standard(s). 3. The maximum height of buildings shall not exceed 8.5m and two (2) storeys, except when existing grades exceed 15% where the building may
  - Setback provisions which vary from these provisions will require separate Council approval in accordance with applicable requirements.
  - or Anxiliary Unit remirements refer to Table 12.6.1.(Lots 450m²/ o division 6) as well as MP1.1.8 MP.1.2 of Old Do
  - Table 12.6.1 (Lots 450m²/ or more) &/or Table 12.6.2 (Lots under 450m²/) of the Residential Code (Part 12, division 6) as well as MP1,1 & MP 1.2 of Qld Development Code (QDC).

  - 8. Setbacks are as per the Plan of Development Table unless otherwise specified on plan.
  - 9. Boundary Setbacks are measured to the wall of the structure and eaves gutters may encroach into boundary setbacks as follows
    - Primary street frontage: up to 3.0m from the boundary;
    - Secondary street frontage: up to 1.5m from the boundary;
    - . Rear setback: up to 600mm into the rear setback:
    - Side setbacks: up to 450mm from the eave to boundary;
    - All dwellings must provide an eave of minimum 450mm depth to side boundaries

  - 11. A corner lot, for the purposes of determining setbacks, is a lot that adjoins the intersection of two streets (collector, access street or access place) or a street and a lane. This excludes those lots that abut a shared access driveway, pedestrian link /connection / threshold, landscape buffer &/or open space and therefore in these cases, a secondary street setback does not apply.
  - 12. Corner lots are interpreted as having two front boundaries and two side boundaries for the purposes of determining building setbacks (ie. No rear boundary setback applies).
  - 13. For corner allotment, setbacks apply to any building or structure greater than 2m high as follows:
    - . In the case of Cottage, Villa and Premium Villa Corner Lots the setback In the case of obtage, wha and Fremann who contained the second is measured as the line that joins the points on the front and side street boundaries of the lot that are located 6m back from the point of
    - In the case of Courtyard, Premium Courtyard and Traditional Corner Lots the setback is measured as the line that joins the points on the front and side street boundaries of the lot that are located 9m back front the point of intersection of these two boundaries

- 14. Built to Boundary Walls are mandatory where road frontage widths are less than 12.4m. Built to Boundary Walls are optional for lots with road frontage widths equal to or in excess of 12.5m as per the alignments nominated by this Plan of Development. Where Built to Boundary Walls are not adopted side setbacks shall be in accordance with the Plan of Development Table
- 15. Built to Boundary Walls are to have a maximum height not more than 4.5m and a mean height of not more than 3.5m and the total length of all buildings or parts of buildings built to boundary is not more than:
  - . 9m for Premium Courtyard, Traditional and Premium Traditional
  - 12m for Cottage, Villa, Premium Villa and Courtyard Allotments.
- 16. Where lots contain significant side and/or rear earthworks batters, setback provisions to be mindful of associated earthworks and/or retaining wall requirements to ensure compliance with relevant building standards.
- . For lots with side batters up to 2m wide, setbacks should start from toe of batter (ie. 2m from side boundary).
- For lots with rear batters, up to 3m side, setbacks should start from toe of batter (ie. 3, from rear boundary).

## Outdoor Living Space

17. Private outdoor living space, must be provided for each dwelling, not less than 16m²/ in areas with a minimum dimension of 4.0m;

## Parking and Driveways

## Garages

- 19. Car Parking spaces maybe in tandem provided one space is behind the required road setback

21. A maximum of one driveway per dwelling is permitted.

- 22. The maximum width of a driveway where crossing the verge:
  - Shall be 3.5m for single garages: and
  - 4.8m for double garages.

## Service areas and Bin Storage

- 25. All clothes drying, bin storage and service areas (air conditioning, hot water, etc) must be screened from view from the street or adjoining open
- SEQ Service Provider's Asset(s)

Site Cover - the total area of the roof of the dwelling expressed as a percentage of the lot area, but which excludes eave overhangs.

| Plan of Development<br>Table                 | Cottage Allotments                                                                                                 |                                        | Villa Allotments                                                                                               |                                        | Premium Villa<br>Allotments                                                                    |      | Courtyard Allotments |      | Premium Courtyard Allotments  Traditional Allotments  Premium Traditional Allotments |      |                 |             |                 |             |                 |             |                |             |                 |             |
|----------------------------------------------|--------------------------------------------------------------------------------------------------------------------|----------------------------------------|----------------------------------------------------------------------------------------------------------------|----------------------------------------|------------------------------------------------------------------------------------------------|------|----------------------|------|--------------------------------------------------------------------------------------|------|-----------------|-------------|-----------------|-------------|-----------------|-------------|----------------|-------------|-----------------|-------------|
|                                              |                                                                                                                    |                                        |                                                                                                                |                                        |                                                                                                |      |                      |      |                                                                                      |      | Ground<br>Floor | First Floor | Ground<br>Floor | First Floor | Ground<br>Floor | First Floor | Gound<br>Floor | First Floor | Ground<br>Floor | First Floor |
|                                              |                                                                                                                    |                                        |                                                                                                                |                                        |                                                                                                |      |                      |      |                                                                                      |      | Front Setback   |             |                 |             |                 |             |                |             |                 |             |
|                                              | Living                                                                                                             | 3.0m                                   | 3.0m                                                                                                           | 4.0m                                   | 4.0m                                                                                           | 4.0m | 4.0m                 | 4.0m | 4.0m                                                                                 | 4.0m | 4.0m            |             |                 |             |                 |             |                |             |                 |             |
| To Articulation<br>Elements <sup>^</sup>     | 2.0m                                                                                                               | 2.0m                                   | 3.0m                                                                                                           | 3.0m                                   | 3.0m                                                                                           | 3.0m | 3.0m                 | 3.0m | 3.0m                                                                                 | 3.0m |                 |             |                 |             |                 |             |                |             |                 |             |
| Garage                                       | 5.5                                                                                                                | n/a                                    | 5.5m                                                                                                           | n/a                                    | 5.5m                                                                                           | n/a  | 5.5m                 | n/a  | 5.5m                                                                                 | n/a  |                 |             |                 |             |                 |             |                |             |                 |             |
| Corner Allotments                            |                                                                                                                    |                                        |                                                                                                                |                                        |                                                                                                |      |                      |      |                                                                                      |      |                 |             |                 |             |                 |             |                |             |                 |             |
| Secondary Frontage                           | 2.5m                                                                                                               | 2.5m                                   | 2.5m                                                                                                           | 2.5m                                   | 2.5m                                                                                           | 2.5m | 2.5m                 | 2.5m | 2.5m                                                                                 | 2.5m |                 |             |                 |             |                 |             |                |             |                 |             |
| Side - General Lots                          |                                                                                                                    |                                        |                                                                                                                |                                        |                                                                                                |      |                      |      |                                                                                      |      |                 |             |                 |             |                 |             |                |             |                 |             |
| Built to Boundary side                       | Mandatory                                                                                                          | 0.9m                                   | Mandatory                                                                                                      | 1.0m                                   | Optional                                                                                       | 1.0m | Optional             | 1.0m | Optional                                                                             | 2.0m |                 |             |                 |             |                 |             |                |             |                 |             |
| Non Built to Boundary side                   | 0.9m                                                                                                               | 0.9m                                   | 1.0m                                                                                                           | 1.0m                                   | 1.0m                                                                                           | 1.0m | 1.0m                 | 1.0m | 1.5m                                                                                 | 2.0m |                 |             |                 |             |                 |             |                |             |                 |             |
| Rear Setback                                 |                                                                                                                    |                                        |                                                                                                                |                                        |                                                                                                |      |                      |      |                                                                                      |      |                 |             |                 |             |                 |             |                |             |                 |             |
| Rear (Lot depth >28m)                        | 3.0m                                                                                                               | 3.0m                                   | 3.0m                                                                                                           | 3.0m                                   | 3.0m                                                                                           | 3.0m | 3.0m                 | 3.0m | 3.0m                                                                                 | 3.0m |                 |             |                 |             |                 |             |                |             |                 |             |
| Rear (Lot depth ≤ 28m)                       | 0.9m                                                                                                               | 0.9m                                   | 1.5m                                                                                                           | 2.0m                                   | 1.5m                                                                                           | 2.0m | 1.5m                 | 2.0m | 1.5m                                                                                 | 2.0m |                 |             |                 |             |                 |             |                |             |                 |             |
| Site Coverage<br>(Maximum)                   | 65%                                                                                                                |                                        | 60%                                                                                                            |                                        | 60%                                                                                            |      | 60%                  |      | 60%                                                                                  |      |                 |             |                 |             |                 |             |                |             |                 |             |
| Garage Location                              | along the bui                                                                                                      | to be located<br>It to boundary<br>all | along the bui                                                                                                  | to be located<br>It to boundary<br>all | Garages are to located along the built to boundary wall                                        |      |                      |      |                                                                                      |      |                 |             |                 |             |                 |             |                |             |                 |             |
| On Site Parking<br>Requirements<br>(Minimum) | Minimum of two parking spaces provided on-site of which 1 space is to be covered and enclosed.                     |                                        | Minimum of two parking<br>spaces provided on-site of<br>which 1 space is to be<br>covered and enclosed.        |                                        | Minimum of two parking spaces provided on-site of which 1 space is to be covered and enclosed. |      |                      |      |                                                                                      |      |                 |             |                 |             |                 |             |                |             |                 |             |
|                                              | Single, tandem or double<br>garages acceptable.<br>Double garages are only<br>permitted on two storey<br>dwellings |                                        | Single, tandem or double<br>garages acceptable.<br>Double garages only<br>permitted on two storey<br>dwellings |                                        | Single, tandem or double garages acceptable.                                                   |      |                      |      |                                                                                      |      |                 |             |                 |             |                 |             |                |             |                 |             |