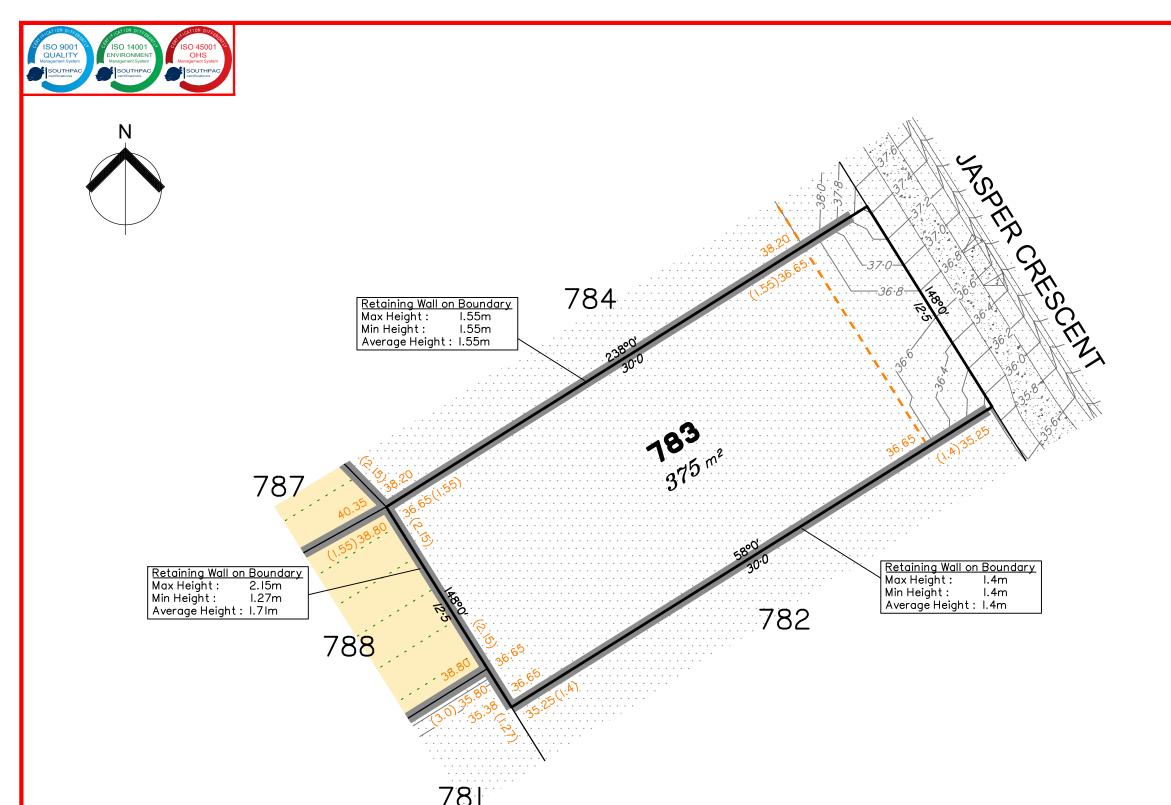

phone I300 I23 SHG web www.saundershavill.com

■ surveying ● town planning ● urban design ● environmental management ● landscape architecture

This Disclosure Plan is prepared for the sole purpose of satisfying the Disclosure requirements of the Land Sales Act and SHOULD NOT be used for any other purpose, particularly As-constructed purposes. This information is compiled from Design plans only, unless otherwise stated, and therefore is subject to final survey and construction of operational works.

# Disclosure Plan for Proposed Lot 781 on SP351265

Described as part of Lot 5007 on SP344888 Existing Title Reference: 51364908

Locality of Collingwood Park (Ipswich City Council)

Level Datum: AHD der.
Origin of Levels: PM203781
RL of Origin: 48.64m
Contour Interval: 0.2m
Scale @A3 1: 200





#### NOTES

This plan has been prepared from preliminary survey plan (SP351265) and engineering data provided on the 13/12/2024 by Colliers Engineering & Design.

Development approval has been received for this subdivision (change application 4280/2015/MAMC/I) from Ipswich City Council (04/11/2024). For updates to this approval, visit www.ipswich.qld.gov.au.

Operational works approval for this lot has been granted by Ipswich City Council on 31/01/2025. (Application Num. 14082/2024/OW)

|  |          | No. | by | Date     | Chkd | Description    |
|--|----------|-----|----|----------|------|----------------|
|  | S        | Α   | MS | 04/02/25 | PS   | Original Issue |
|  | enssi    |     |    |          |      |                |
|  | <u>8</u> |     |    |          |      |