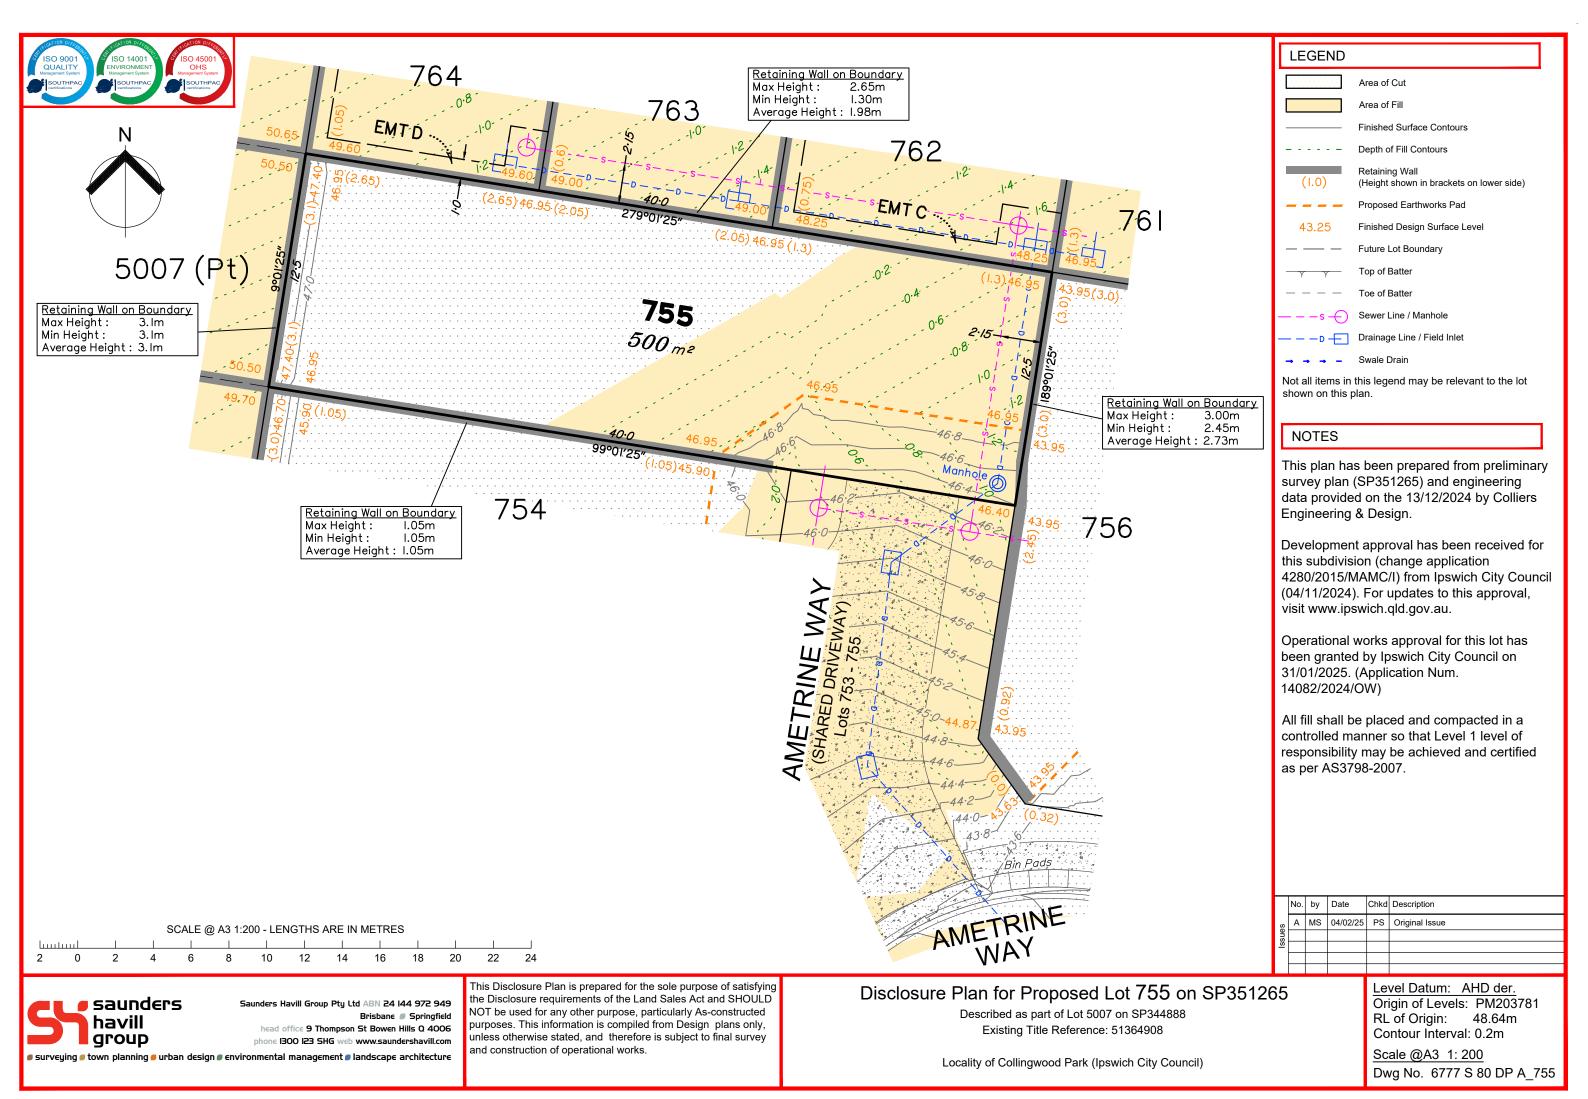

# Disclosure Plan for Proposed Lot 756 on SP351265

Described as part of Lot 5007 on SP344888 Existing Title Reference: 51364908

Locality of Collingwood Park (Ipswich City Council)

|                                     | Area of Cut                                                 |
|-------------------------------------|-------------------------------------------------------------|
|                                     | Area of Fill                                                |
|                                     | Finished Surface Contours                                   |
|                                     | Depth of Fill Contours                                      |
| (1.0)                               | Retaining Wall<br>(Height shown in brackets on lower side)  |
|                                     | Proposed Earthworks Pad                                     |
| 43.25                               | Finished Design Surface Level                               |
|                                     | Future Lot Boundary                                         |
| <del></del>                         | Top of Batter                                               |
|                                     | Toe of Batter                                               |
| —s —                                | Sewer Line / Manhole                                        |
| — — — D                             | Drainage Line / Field Inlet                                 |
| <b></b>                             | Swale Drain                                                 |
| Not all items in<br>shown on this p | this legend may be relevant to the lot blan.                |
| NOTES                               |                                                             |
|                                     | s been prepared from preliminary (SP351265) and engineering |

**LEGEND** 

data provided on the 13/12/2024 by Colliers Engineering & Design.

Development approval has been received for this subdivision (change application 4280/2015/MAMC/I) from Ipswich City Council (04/11/2024). For updates to this approval, visit www.ipswich.qld.gov.au.

Operational works approval for this lot has been granted by Ipswich City Council on 31/01/2025. (Application Num. 14082/2024/OW)

All fill shall be placed and compacted in a controlled manner so that Level 1 level of responsibility may be achieved and certified as per AS3798-2007.

Parts of Lot 756 are subject to areas of fill less than 0.2m in depth.

|          | No. | by | Date     | Chkd | Description    |
|----------|-----|----|----------|------|----------------|
| S        | Α   | MS | 04/02/25 | PS   | Original Issue |
| senss    |     |    |          |      |                |
| <u>8</u> |     |    |          |      |                |
|          |     |    |          |      |                |
|          |     |    |          |      |                |

Level Datum: AHD der. Origin of Levels: PM203781 RL of Origin: 48.64m Contour Interval: 0.2m Scale @A3 1: 200

This plan has been prepared from preliminary survey plan (SP351265) and engineering data provided on the 13/12/2024 by Colliers Engineering & Design.

Development approval has been received for this subdivision (change application 4280/2015/MAMC/I) from Ipswich City Council (04/11/2024). For updates to this approval, visit www.ipswich.qld.gov.au.

Operational works approval for this lot has been granted by Ipswich City Council on 31/01/2025. (Application Num. 14082/2024/OW)