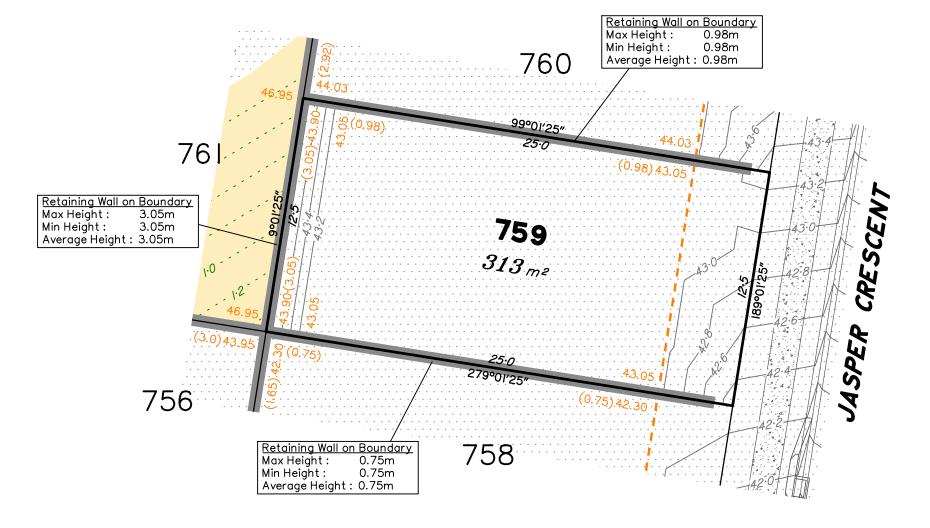

# Disclosure Plan for Proposed Lot 759 on SP351265

Described as part of Lot 5007 on SP344888 Existing Title Reference: 51364908

Locality of Collingwood Park (Ipswich City Council)

Level Datum: AHD der.
Origin of Levels: PM203781
RL of Origin: 48.64m
Contour Interval: 0.2m
Scale @A3 1: 200

#### NOTES

This plan has been prepared from preliminary survey plan (SP351265) and engineering data provided on the 13/12/2024 by Colliers Engineering & Design.

Development approval has been received for this subdivision (change application 4280/2015/MAMC/I) from Ipswich City Council (04/11/2024). For updates to this approval, visit www.ipswich.qld.gov.au.

Operational works approval for this lot has been granted by Ipswich City Council on 31/01/2025. (Application Num. 14082/2024/OW)

|          | No. | by | Date     | Chkd | Description    |
|----------|-----|----|----------|------|----------------|
| S        | Α   | MS | 04/02/25 | PS   | Original Issue |
| senss    |     |    |          |      |                |
| <u> </u> |     |    |          |      |                |
|          |     |    |          |      |                |
|          |     |    |          |      |                |