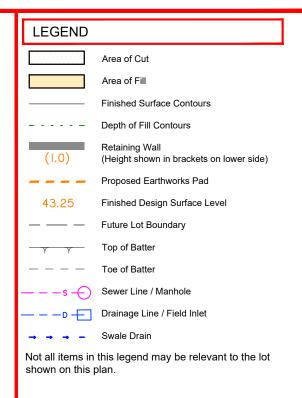

/01/2025. (Application Num. 14082/2024/OW)

All fill shall be placed and compacted in a controlled manner so that Level 1 level of responsibility may be achieved and certified as per AS3798-2007.

Parts of Lot 756 are subject to areas of fill less than 0.2m in depth.

|          | No. | by | Date     | Chkd | Description    |
|----------|-----|----|----------|------|----------------|
| S        | Α   | MS | 04/02/25 | PS   | Original Issue |
| senss    |     |    |          |      |                |
| <u>8</u> |     |    |          |      |                |
|          |     |    |          |      |                |
|          |     |    |          |      |                |

Level Datum: AHD der. Origin of Levels: PM203781 RL of Origin: 48.64m Contour Interval: 0.2m Scale @A3 1: 200









This plan has been prepared from preliminary survey plan (SP351265) and engineering data provided on the 13/12/2024 by Colliers Engineering & Design.

Development approval has been received for this subdivision (change application 4280/2015/MAMC/I) from Ipswich City Council (04/11/2024). For updates to this approval, visit www.ipswich.qld.gov.au.

Operational works approval for this lot has been granted by Ipswich City Council on 31/01/2025. (Application Num. 14082/2024/OW)

|          | No. | by | Date     | Chkd | Description    |
|----------|-----|----|----------|------|----------------|
| Se       | Α   | MS | 04/02/25 | PS   | Original Issue |
| ssne     |     |    |          |      |                |
| <u>s</u> |     |    |          |      |                |
|          |     |    |