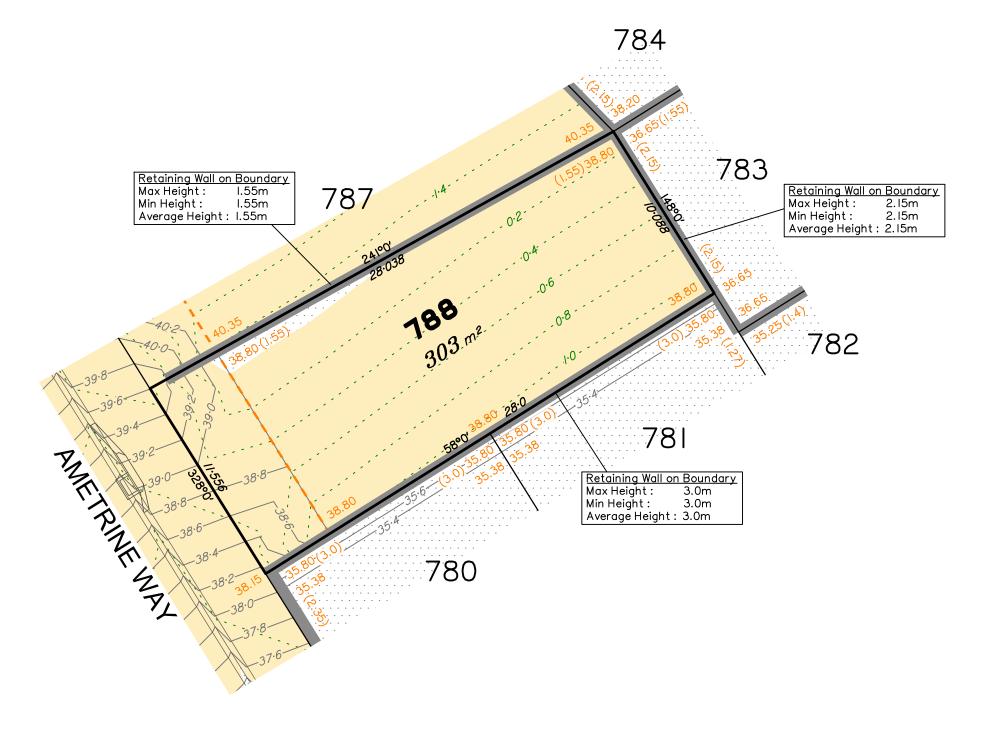

ing ● town planning ● urban design ● environmental management ● landscape architecture

SCALE @ A3 1:200 - LENGTHS ARE IN METRES

This Disclosure Plan is prepared for the sole purpose of satisfying the Disclosure requirements of the Land Sales Act and SHOULD NOT be used for any other purpose, particularly As-constructed purposes. This information is compiled from Design plans only, unless otherwise stated, and therefore is subject to final survey and construction of operational works.

22

20

#### Disclosure Plan for Proposed Lot 787 on SP351265

Described as part of Lot 5007 on SP344888 Existing Title Reference: 51364908

Locality of Collingwood Park (Ipswich City Council)

Level Datum: AHD der.
Origin of Levels: PM203781
RL of Origin: 48.64m
Contour Interval: 0.2m
Scale @A3 1: 200







#### NOTES

This plan has been prepared from preliminary survey plan (SP351265) and engineering data provided on the 13/12/2024 by Colliers Engineering & Design.

Development approval has been received for this subdivision (change application 4280/2015/MAMC/I) from Ipswich City Council (04/11/2024). For updates to this approval, visit www.ipswich.qld.gov.au.

Operational works approval for this lot has been granted by Ipswich City Council on 31/01/2025. (Application Num. 14082/2024/OW)

All fill shall be placed and compacted in a controlled manner so that Level 1 level of responsibility may be achieved and certified as per AS3798-2007.

|   |          | No. | by | Date     | Chkd | Description    |
|---|----------|-----|----|----------|------|----------------|
|   | Se       | Α   | MS |