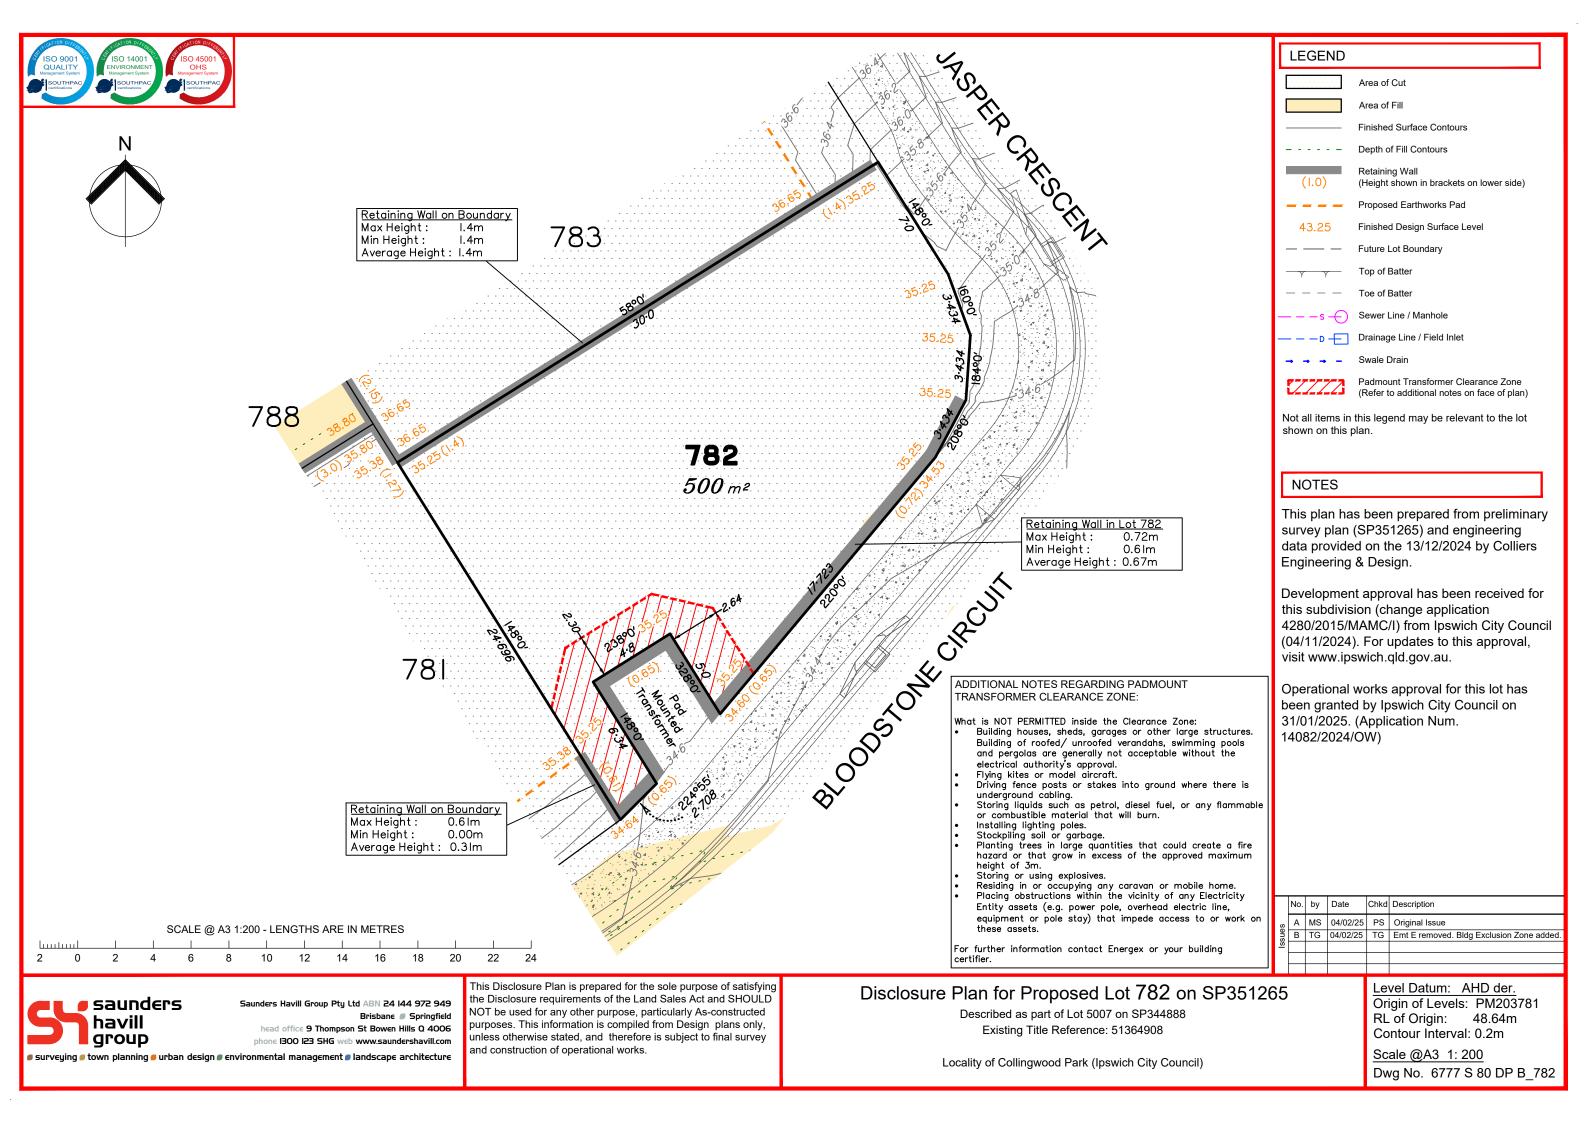

#### NOTES

This plan has been prepared from preliminary survey plan (SP351265) and engineering data provided on the 13/12/2024 by Colliers Engineering & Design.

Development approval has been received for this subdivision (change application 4280/2015/MAMC/I) from Ipswich City Council (04/11/2024). For updates to this approval, visit www.ipswich.qld.gov.au.

Operational works approval for this lot has been granted by Ipswich City Council on 31/01/2025. (Application Num. 14082/2024/OW)

|   |          | No. | by | Date     | Chkd | Description    |
|---|----------|-----|----|----------|------|----------------|
|   | S        | Α   | MS | 04/02/25 | PS   | Original Issue |
|   | senss    |     |    |          |      |                |
| ı | <u>s</u> |     |    |          |      |                |
|   |          |     |    |          |      |                |
| 1 |          |     |    |          |      |                |