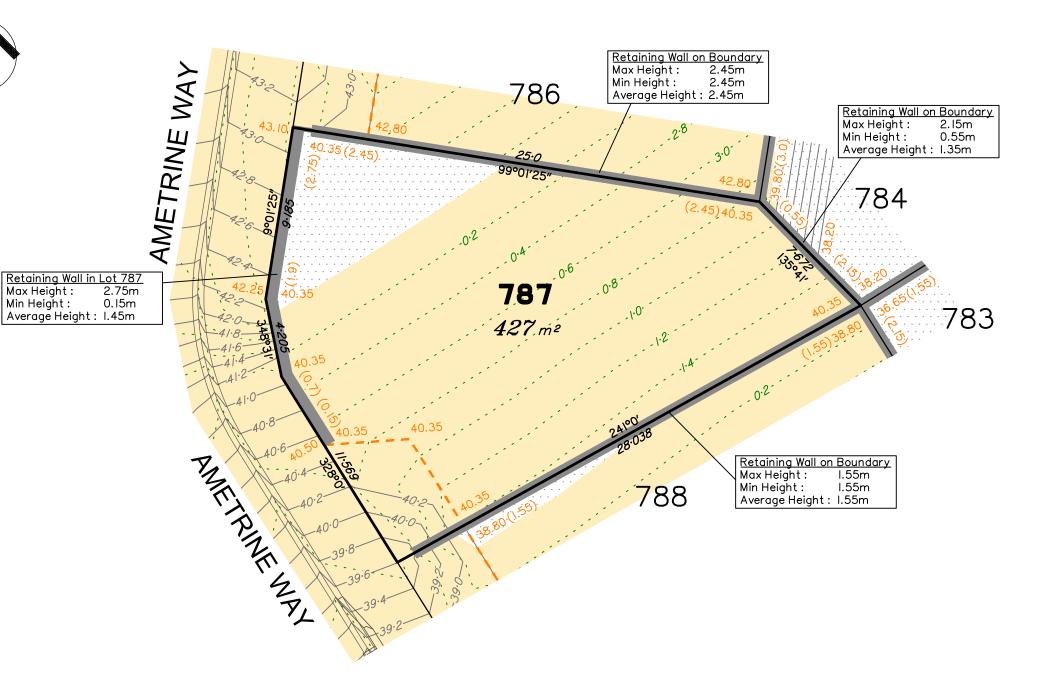

ared for the sole purpose of satisfying the Disclosure requirements of the Land Sales Act and SHOULD NOT be used for any other purpose, particularly As-constructed purposes. This information is compiled from Design plans only, unless otherwise stated, and therefore is subject to final survey and construction of operational works.

22

20

# Disclosure Plan for Proposed Lot 786 on SP351265

Described as part of Lot 5007 on SP344888 Existing Title Reference: 51364908

Locality of Collingwood Park (Ipswich City Council)

Level Datum: AHD der.
Origin of Levels: PM203781
RL of Origin: 48.64m
Contour Interval: 0.2m
Scale @A3 1: 200

Dwg No. 6777 S 80 DP A\_786

phone I300 I23 SHG web www.saundershavill.com
surveying town planning urban design environmental management landscape architecture







# Area of Cut Area of Fill Finished Surface Contours Depth of Fill Contours Retaining Wall (Height shown in brackets on lower side) Proposed Earthworks Pad 43.25 Finished Design Surface Level Future Lot Boundary Top of Batter Toe of Batter Sewer Line / Manhole Drainage Line / Field Inlet Swale Drain

#### NOTES

shown on this plan.

**LEGEND** 

This plan has been prepared from preliminary survey plan (SP351265) and engineering data provided on the 13/12/2024 by Colliers Engineering & Design.

Not all items in this legend may be relevant to the lot

Development approval has been received for this subdivision (change application 4280/2015/MAMC/I) from Ipswich City Council (04/11/2024). For updates to this approval, visit www.ipswich.qld.gov.au.

Operational works approval for this lot has