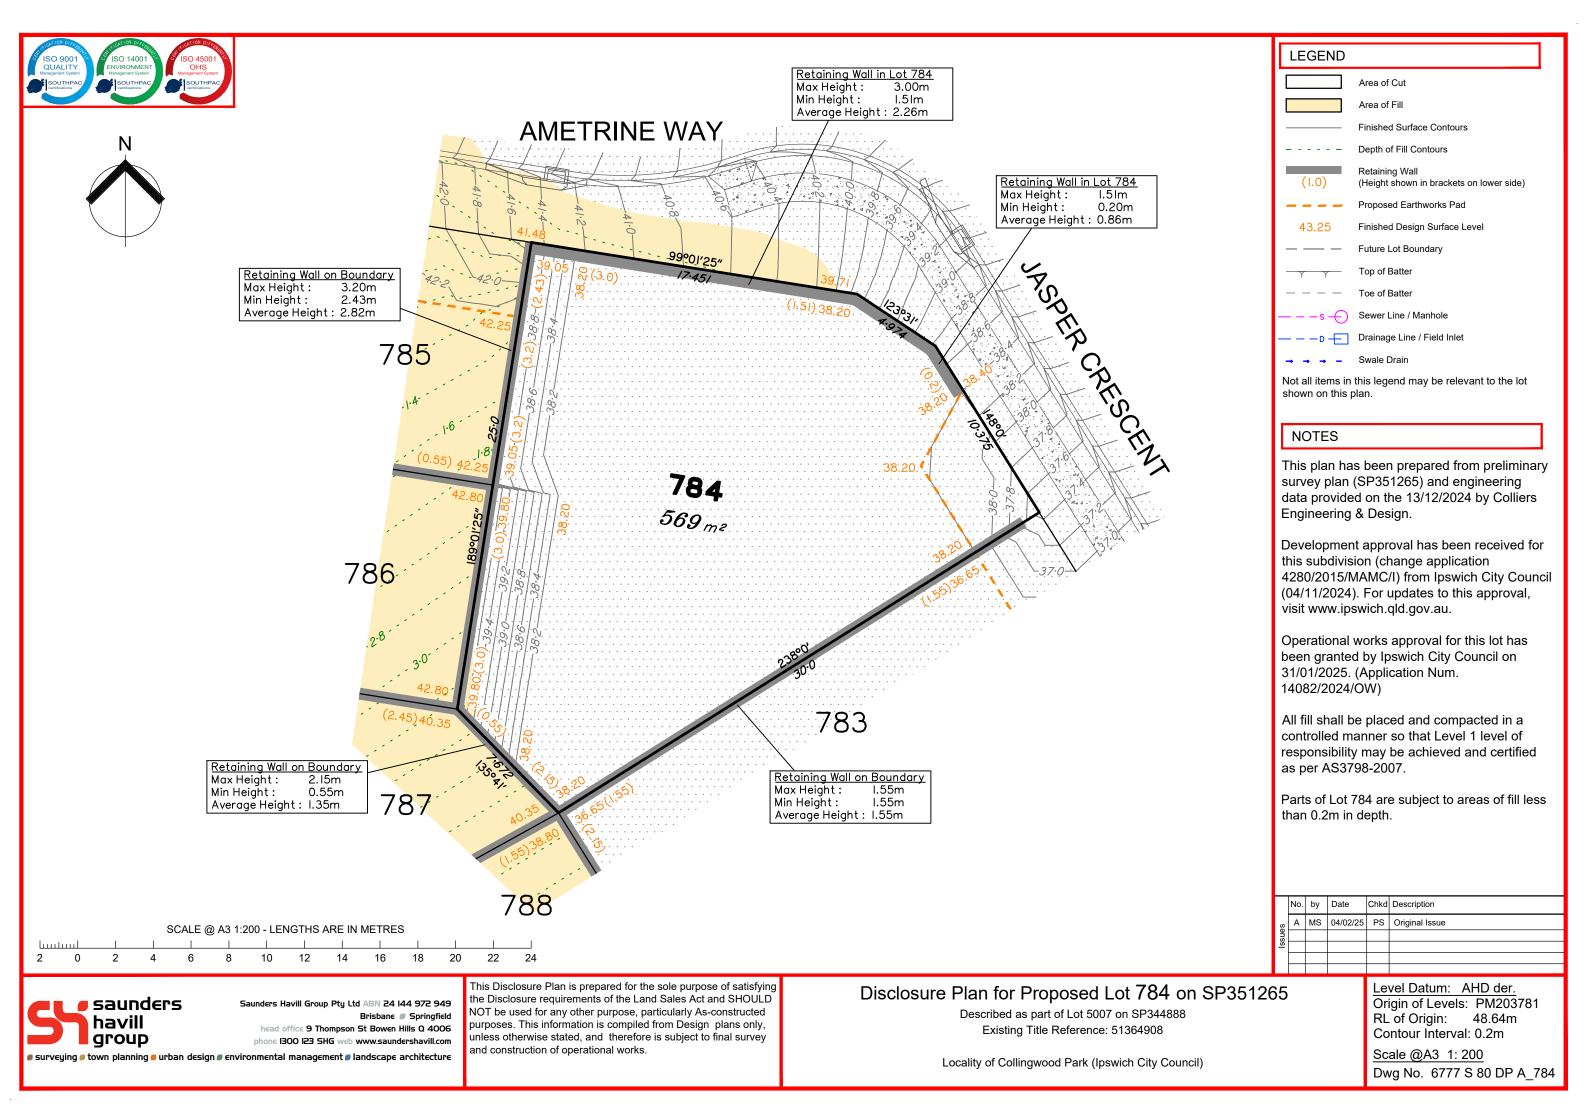

**LEGEND** 

Development approval has been received for this subdivision (change application 4280/2015/MAMC/I) from Ipswich City Council (04/11/2024). For updates to this approval,

Operational works approval for this lot has been granted by Ipswich City Council on 31/01/2025. (Application Num. 14082/2024/OW)

**LEGEND** 

data provided on the 13/12/2024 by Colliers Engineering & Design.

Development approval has been received for this subdivision (change application 4280/2015/MAMC/I) from Ipswich City Council (04/11/2024). For updates to this approval, visit www.ipswich.qld.gov.au.