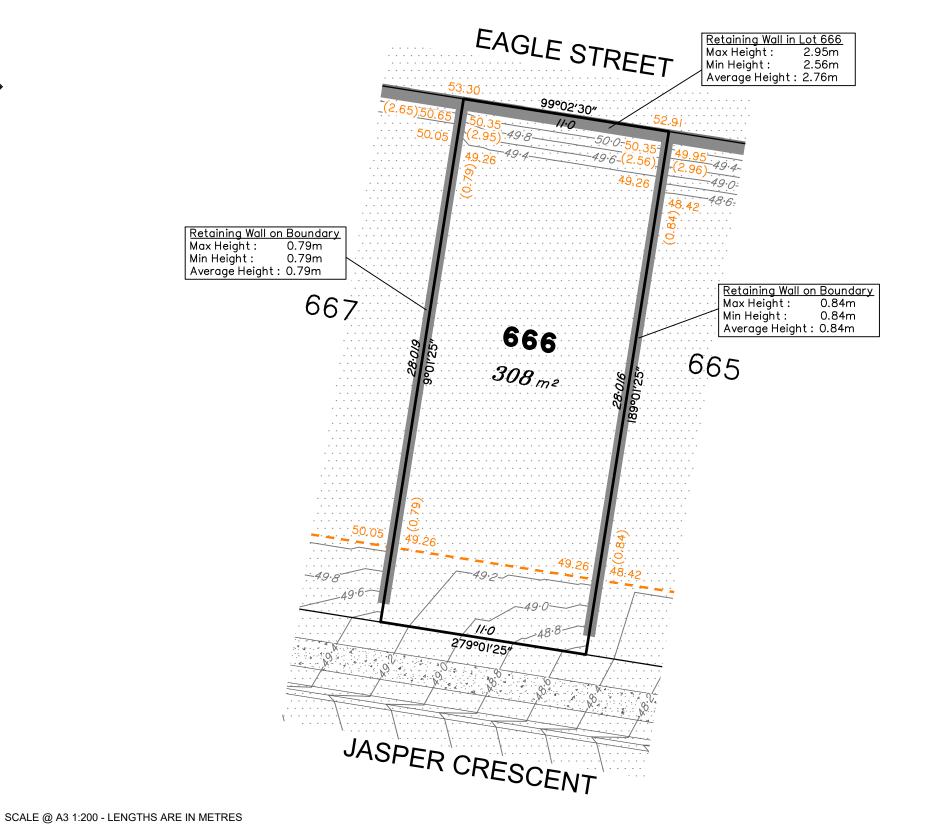

#### Disclosure Plan for Proposed Lot 666 on SP351265

Described as part of Lot 5007 on SP344888 Existing Title Reference: 51364908

Locality of Collingwood Park (Ipswich City Council)

Level Datum: AHD der.
Origin of Levels: PM203781
RL of Origin: 48.64m
Contour Interval: 0.2m
Scale @A3 1: 200