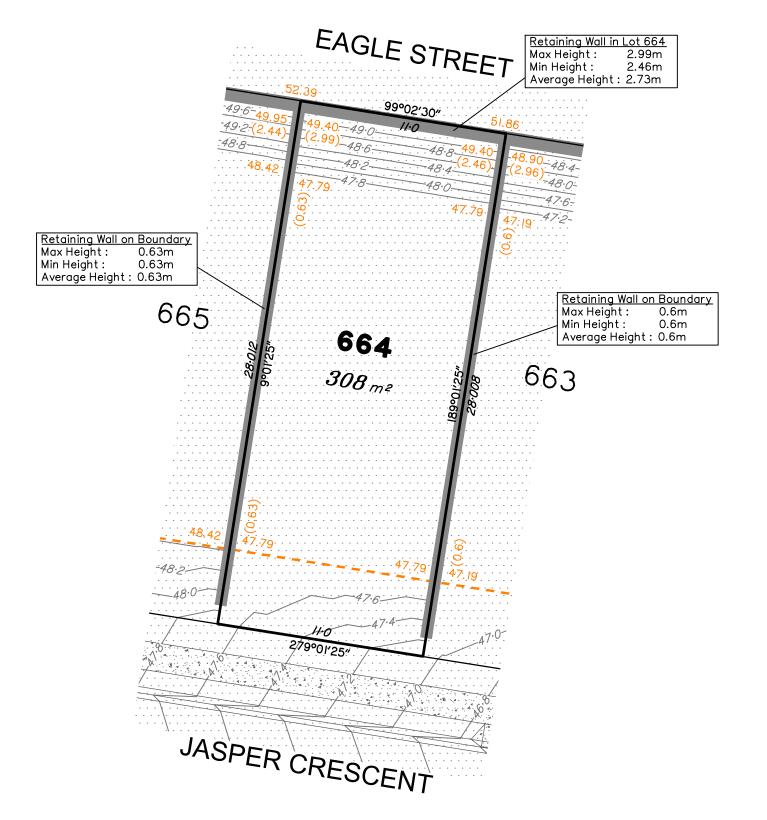

#### Disclosure Plan for Proposed Lot 664 on SP351265

Described as part of Lot 5007 on SP344888 Existing Title Reference: 51364908

Locality of Collingwood Park (Ipswich City Council)

Level Datum: AHD der.
Origin of Levels: PM203781
RL of Origin: 48.64m
Contour Interval: 0.2m
Scale @A3 1: 200

**LEGEND** 

Development approval has been received for this subdivision (change application 4280/2015/MAMC/I) from Ipswich City Council (04/11/2024). For updates to this approval,

Operational works approval for this lot has been granted by Ipswich City Council on 31/01/2025. (Application Num. 14082/2024/OW)