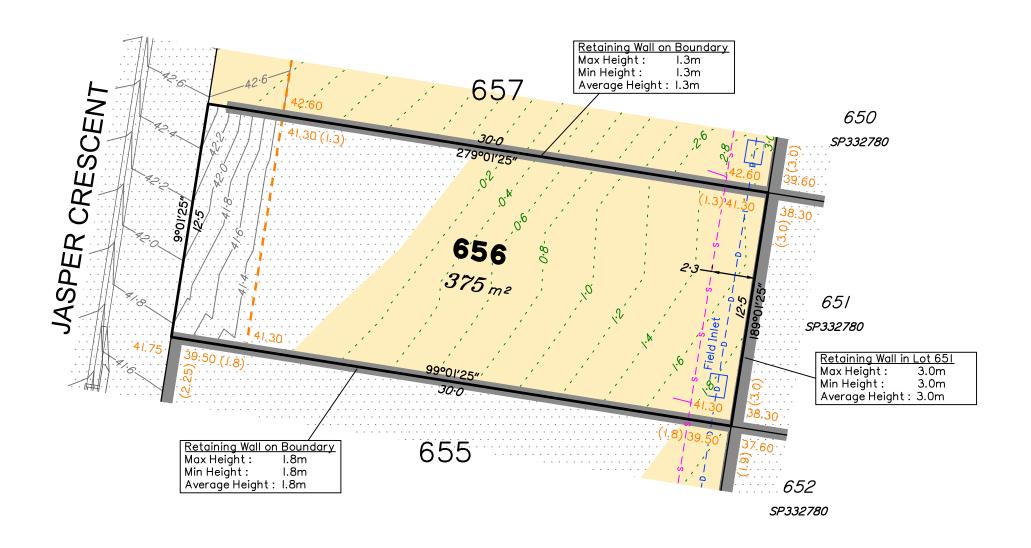

# Disclosure Plan for Proposed Lot 656 on SP351265

Described as part of Lot 5007 on SP344888 Existing Title Reference: 51364908

Locality of Collingwood Park (Ipswich City Council)

Level Datum: AHD der. Origin of Levels: PM203781 RL of Origin: 48.64m Contour Interval: 0.2m Scale @A3 1: 200