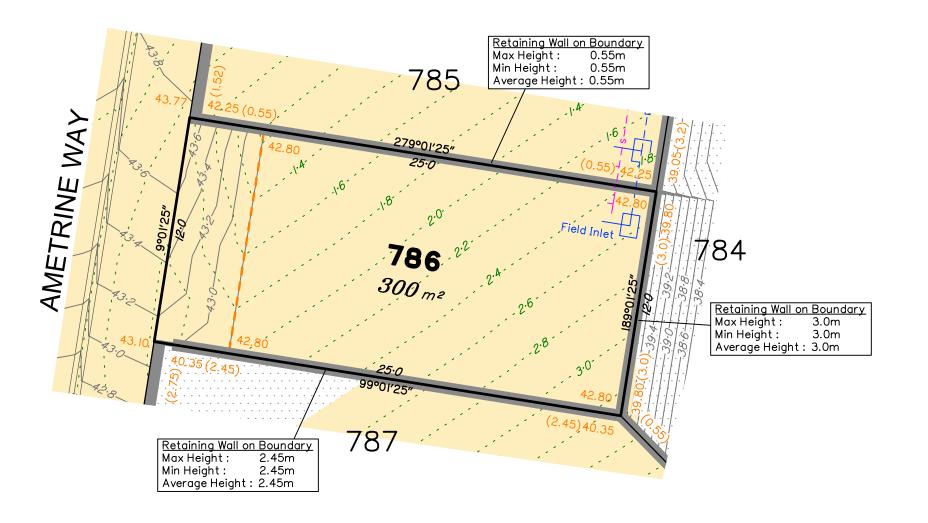

#### NOTES

This plan has been prepared from preliminary survey plan (SP351265) and engineering data provided on the 13/12/2024 by Colliers Engineering & Design.

Development approval has been received for this subdivision (change application 4280/2015/MAMC/I) from Ipswich City Council (04/11/2024). For updates to this approval, visit www.ipswich.qld.gov.au.

Operational works approval for this lot has been granted by Ipswich City Council on 31/01/2025. (Application Num. 14082/2024/OW)

|   |          | No. | by | Date     | Chkd | Description    |
|---|----------|-----|----|----------|------|----------------|
|   | S        | Α   | MS | 04/02/25 | PS   | Original Issue |
|   | senss    |     |    |          |      |                |
| ı | <u>s</u> |     |    |          |      |                |
|   |          |     |    |          |      |                |
| 1 |          |     |    |          |      |                |

group

Saunders Havill Group Pty Ltd ABN 24 I44 972 949
Brisbane Springfield
head office 9 Thompson St Bowen Hills Q 4006

14

18

SCALE @ A3 1:200 - LENGTHS ARE IN METRES

head office 9 Thompson St Bowen Hills Q 4006 phone I300 I23 SHG web www.saundershavill.com

■ surveying ■ town planning ■ urban design ■ environmental management ■ landscape architecture

This Disclosure Plan is prepared for the sole purpose of satisfying the Disclosure requirements of the Land Sales Act and SHOULD NOT be used for any other purpose, particularly As-constructed purposes. This information is compiled from Design plans only, unless otherwise stated, and therefore is subject to final survey and construction of operational works.