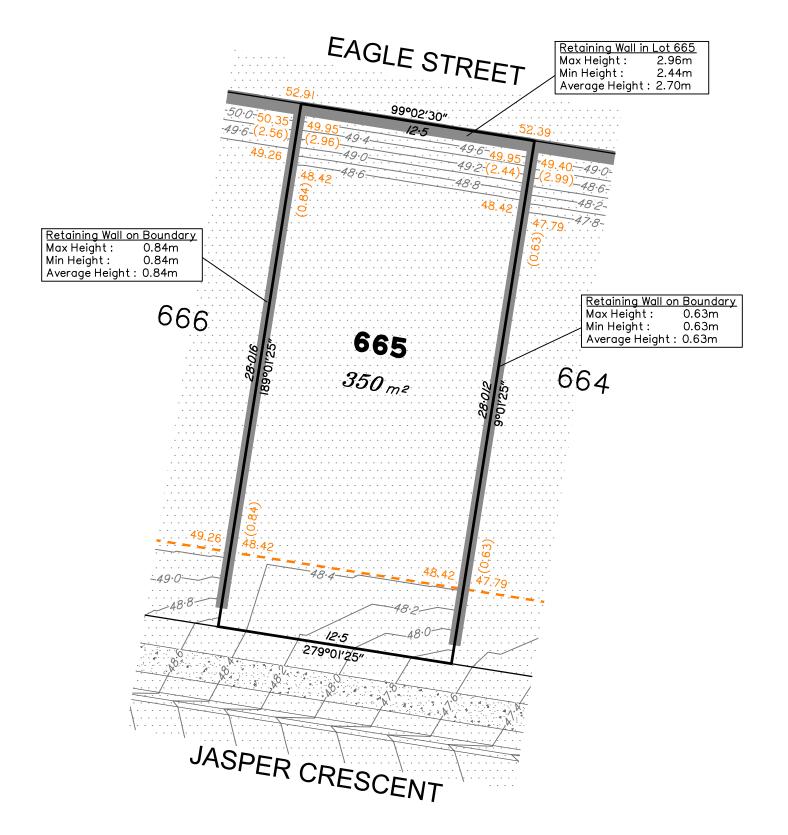

#### Disclosure Plan for Proposed Lot 664 on SP351265

Described as part of Lot 5007 on SP344888 Existing Title Reference: 51364908

Locality of Collingwood Park (Ipswich City Council)

Level Datum: AHD der.
Origin of Levels: PM203781
RL of Origin: 48.64m
Contour Interval: 0.2m
Scale @A3 1: 200

# Disclosure Plan for Proposed Lot 665 on SP351265

Described as part of Lot 5007 on SP344888 Existing Title Reference: 51364908

Locality of Collingwood Park (Ipswich City Council)

Level Datum: AHD der. Origin of Levels: PM203781 RL of Origin: 48.64m Contour Interval: 0.2m Scale @A3 1: 200