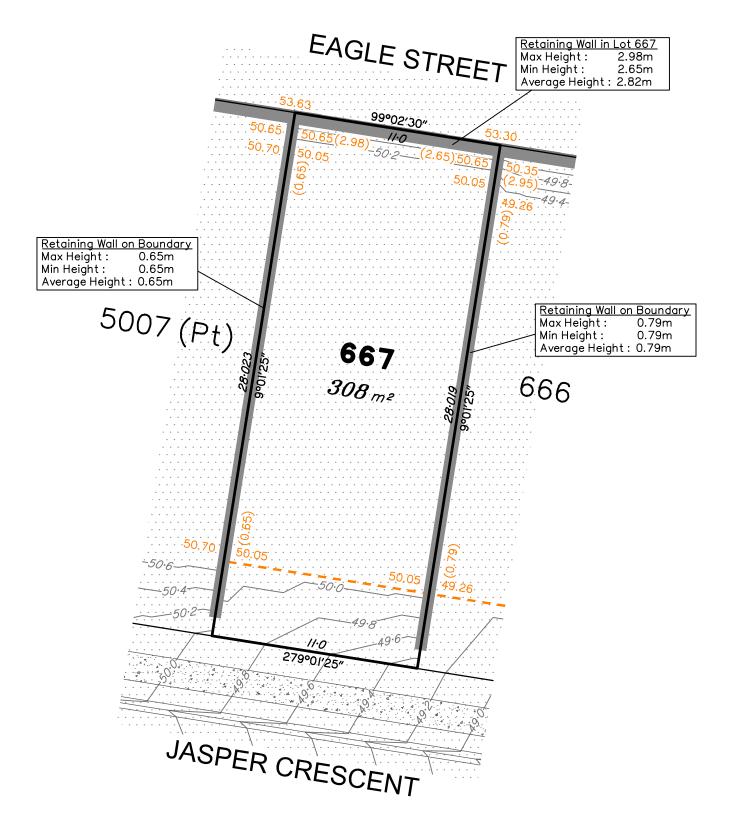

#### Disclosure Plan for Proposed Lot 667 on SP351265

Described as part of Lot 5007 on SP344888 Existing Title Reference: 51364908

Locality of Collingwood Park (Ipswich City Council)

Level Datum: AHD der.
Origin of Levels: PM203781
RL of Origin: 48.64m
Contour Interval: 0.2m
Scale @A3 1: 200

#### NOTES

This plan has been prepared from preliminary survey plan (SP351265) and engineering data provided on the 13/12/2024 by Colliers Engineering & Design.

Development approval has been received for this subdivision (change application 4280/2015/MAMC/I) from Ipswich City Council (04/11/2024). For updates to this approval, visit www.ipswich.qld.gov.au.

Operational works approval for this lot has been granted by Ipswich City Council on 31/01/2025. (Application Num. 14082/2024/OW)

All fill shall be placed and compacted in a controlled manner so that Level 1 level of responsibility may be achieved and certified as per AS3798-2007.