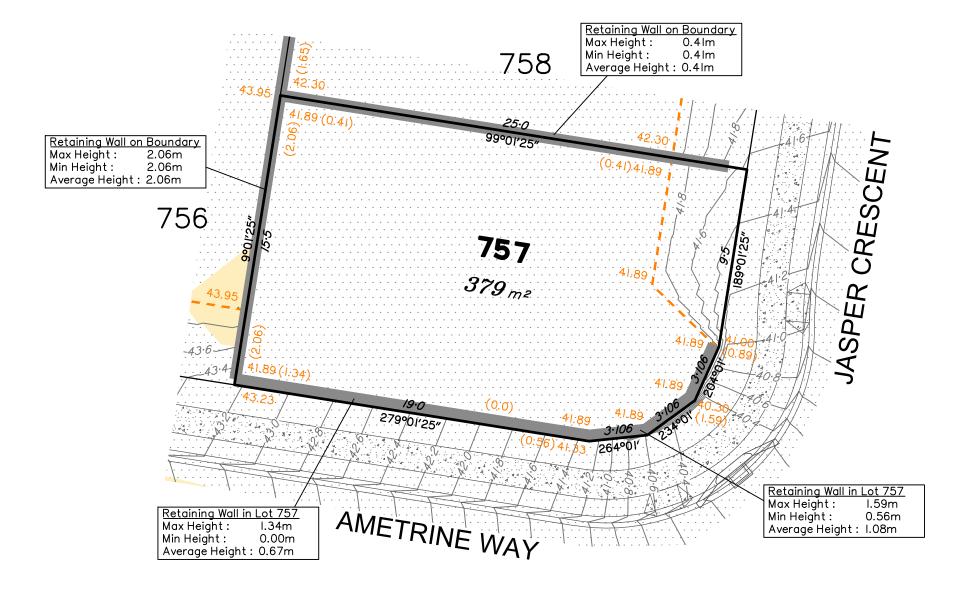

# Disclosure Plan for Proposed Lot 757 on SP351265

Described as part of Lot 5007 on SP344888 Existing Title Reference: 51364908

Locality of Collingwood Park (Ipswich City Council)

Level Datum: AHD der.
Origin of Levels: PM203781
RL of Origin: 48.64m
Contour Interval: 0.2m
Scale @A3 1: 200

This plan has been prepared from preliminary survey plan (SP351265) and engineering data provided on the 13/12/2024 by Colliers Engineering & Design.

Development approval has been received for this subdivision (change application 4280/2015/MAMC/I) from Ipswich City Council (04/11/2024). For updates to this approval, visit www.ipswich.qld.gov.au.

Operational works approval for this lot has been granted by Ipswich City Council on 31/01/2025. (Application Num. 14082/2024/OW)

|         | No. | by | Date     | Chkd | Description    |
|---------|-----|----|----------|------|----------------|
| Se      | Α   | MS | 04/02/25 | PS   | Original Issue |
| senss   |     |    |          |      |                |
| <u></u> |     |    |          |      |                |
|         |     |    |          |      |                |
|         |     |    |          |      |                |