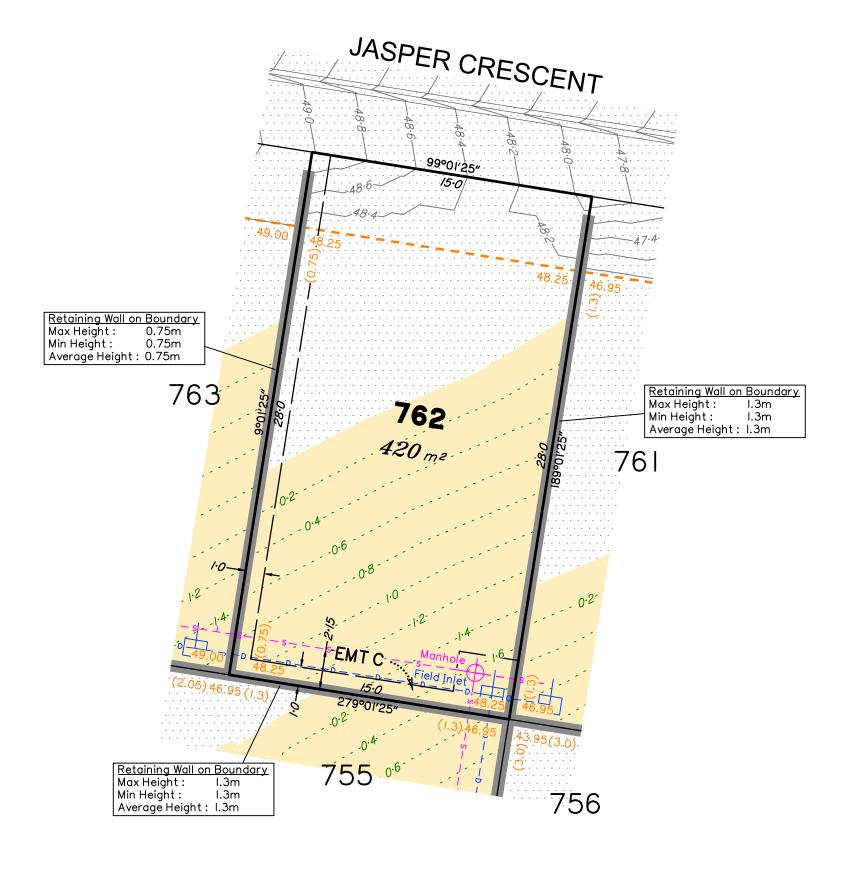

# Disclosure Plan for Proposed Lot 762 on SP351265

Described as part of Lot 5007 on SP344888 Existing Title Reference: 51364908

Locality of Collingwood Park (Ipswich City Council)

|                                  | Area of Cut                                                |
|----------------------------------|------------------------------------------------------------|
|                                  | Area of Fill                                               |
|                                  |                                                            |
|                                  | Finished Surface Contours                                  |
|                                  | Depth of Fill Contours                                     |
| (1.0)                            | Retaining Wall<br>(Height shown in brackets on lower side) |
|                                  | Proposed Earthworks Pad                                    |
| 43.25                            | Finished Design Surface Level                              |
|                                  | Future Lot Boundary                                        |
|                                  | Top of Batter                                              |
|                                  | Toe of Batter                                              |
| — — s —                          | Sewer Line / Manhole                                       |
| — — — D                          | Drainage Line / Field Inlet                                |
| <b>- -</b> -                     | Swale Drain                                                |
| Not all items in shown on this p | this legend may be relevant to the lo<br>plan.             |

This plan has been prepared from preliminary survey plan (SP351265) and engineering data provided on the 13/12/2024 by Colliers Engineering & Design.

Development approval has been received for this subdivision (change application 4280/2015/MAMC/I) from Ipswich City Council (04/11/2024). For updates to this approval, visit www.ipswich.qld.gov.au.

Operational works approval for this lot has been granted by Ipswich City Council on 31/01/2025. (Application Num. 14082/2024/OW)

All fill shall be placed and compacted in a controlled manner so that Level 1 level of responsibility may be achieved and certified as per AS3798-2007.

Lot 762 contains Easement C on SP351265 for sewer services benefiting Urban Utilities.

|          | No. | by | Date     | Chkd | Description    |
|----------|-----|----|----------|------|----------------|
| S        | Α   | MS | 04/02/25 | PS   | Original Issue |
| ssue     |     |    |          |      |                |
| <u> </u> |     |    |          |      |                |
|          |     |    |          |      |                |
|          |     |    |          |      |                |

Level Datum: AHD der.
Origin of Levels: PM203781
RL of Origin: 48.64m
Contour Interval: 0.2m
Scale @A3 1: 200