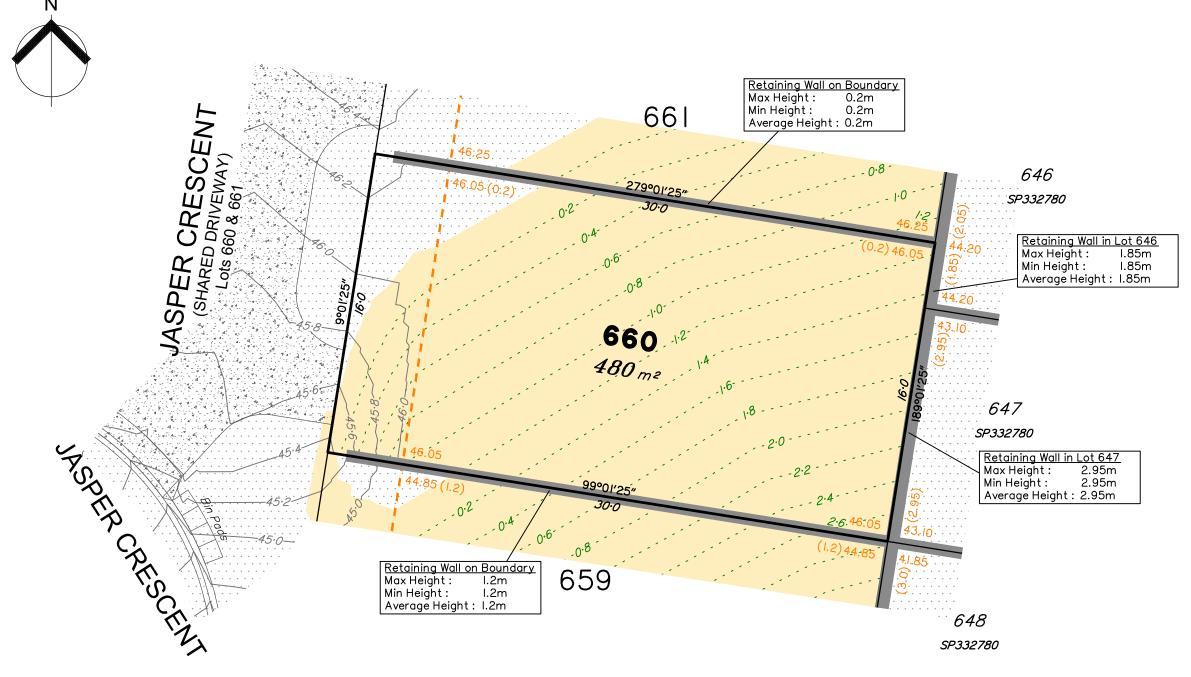

# Disclosure Plan for Proposed Lot 660 on SP351265

Described as part of Lot 5007 on SP344888 Existing Title Reference: 51364908

Locality of Collingwood Park (Ipswich City Council)

Level Datum: AHD der.
Origin of Levels: PM203781
RL of Origin: 48.64m
Contour Interval: 0.2m
Scale @A3 1: 200

This plan has been prepared from preliminary survey plan (SP351265) and engineering data provided on the 13/12/2024 by Colliers Engineering & Design.

Development approval has been received for this subdivision (change application 4280/2015/MAMC/I) from Ipswich City Council (04/11/2024). For updates to this approval, visit www.ipswich.qld.gov.au.

Operational works approval for this lot has been granted by Ipswich City Council on 31/01/2025. (Application Num. 14082/2024/OW)

| "      | No. | by | Date     | Chkd | Description    |
|--------|-----|----|----------|------|----------------|
| es     | Α   | MS | 04/02/25 | PS   | Original Issue |
| $\neg$ |     |    |          |      |                |
| ISS    |     |    |          |      |                |
|        |     |    |          |      |                |
|        |     |    |          |      |                |