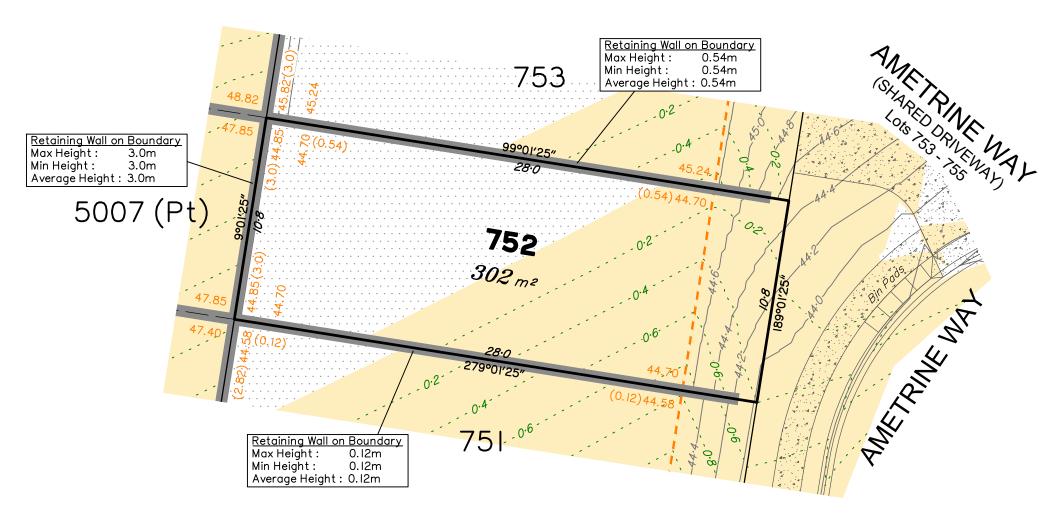

#### Disclosure Plan for Proposed Lot 752 on SP351265

Described as part of Lot 5007 on SP344888 Existing Title Reference: 51364908

Locality of Collingwood Park (Ipswich City Council)

Level Datum: AHD der.
Origin of Levels: PM203781
RL of Origin: 48.64m
Contour Interval: 0.2m
Scale @A3 1: 200

This plan has been prepared from preliminary survey plan (SP351265) and engineering data provided on the 13/12/2024 by Colliers Engineering & Design.

Development approval has been received for this subdivision (change application 4280/2015/MAMC/I) from Ipswich City Council (04/11/2024). For updates to this approval, visit www.ipswich.qld.gov.au.

Operational works approval for this lot has been granted by Ipswich City Council on 31/01/2025. (Application Num. 14082/2024/OW)

All fill shall be placed and compacted in a controlled manner so that Level 1 level of responsibility may be achieved and certified as per AS3798-2007.