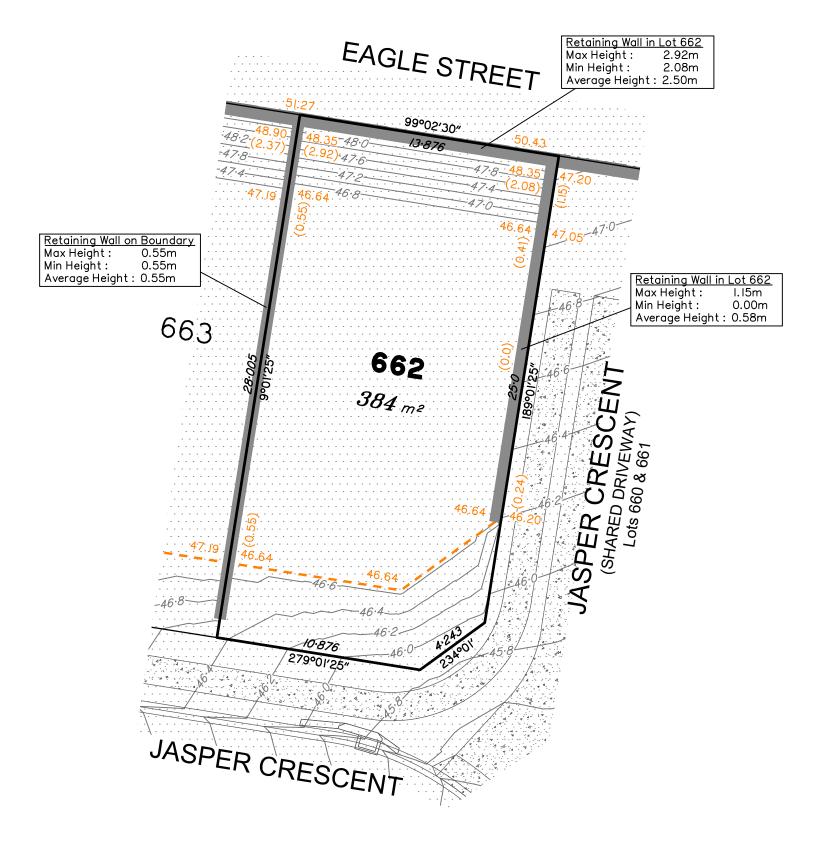

# Disclosure Plan for Proposed Lot 662 on SP351265

Described as part of Lot 5007 on SP344888 Existing Title Reference: 51364908

Locality of Collingwood Park (Ipswich City Council)

Level Datum: AHD der.
Origin of Levels: PM203781
RL of Origin: 48.64m
Contour Interval: 0.2m
Scale @A3 1: 200

#### NOTES

This plan has been prepared from preliminary survey plan (SP351265) and engineering data provided on the 13/12/2024 by Colliers Engineering & Design.

Development approval has been received for this subdivision (change application 4280/2015/MAMC/I) from Ipswich City Council (04/11/2024). For updates to this approval, visit www.ipswich.qld.gov.au.

Operational works approval for this lot has been granted by Ipswich City Council on 31/01/2025. (Application Num. 14082/2024/OW)

| п |          |     |    |          |      |                |  |  |  |  |  |
|---|----------|-----|----|----------|------|----------------|--|--|--|--|--|
|   |          | No. | by | Date     | Chkd | Description    |  |  |  |  |  |
| ı | S        | Α   | MS | 04/02/25 | PS   | Original Issue |  |  |  |  |  |
| ı | senss    |     |    |          |      |                |  |  |  |  |  |
| ı | <u>s</u> |     |    |          |      |                |  |  |  |  |  |
| ı |          |     |    |          |      |                |  |  |  |  |  |
|   |          |     |    |          |      |                |  |  |  |  |  |