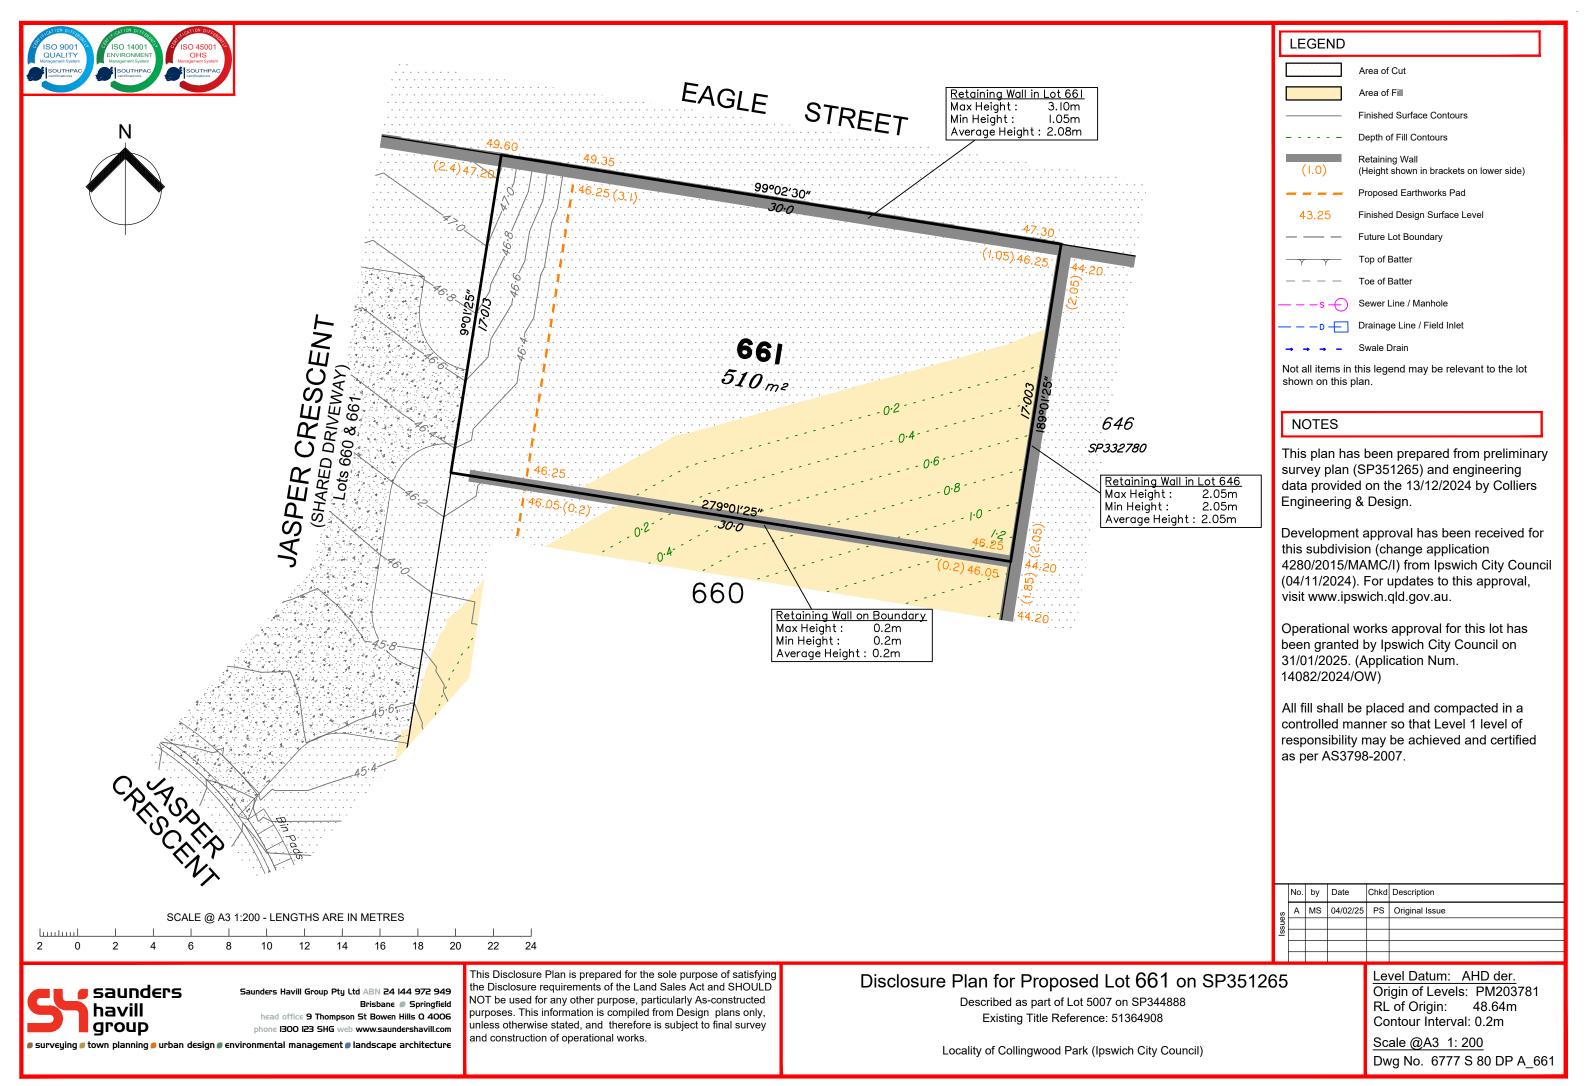

#### NOTES

This plan has been prepared from preliminary survey plan (SP351265) and engineering data provided on the 13/12/2024 by Colliers Engineering & Design.

Development approval has been received for this subdivision (change application 4280/2015/MAMC/I) from Ipswich City Council (04/11/2024). For updates to this approval, visit www.ipswich.qld.gov.au.

Operational works approval for this lot has been granted by Ipswich City Council on 31/01/2025. (Application Num. 14082/2024/OW)

|   |          | No. | by | Date     | Chkd | Description    |
|---|----------|-----|----|----------|------|----------------|
|   | S        | Α   | MS | 04/02/25 | PS   | Original Issue |
|   | senss    |     |    |          |      |                |
| ı | <u>s</u> |     |    |          |      |                |
|   |          |     |    |          |      |                |
| 1 |          |     |    |          |      |                |