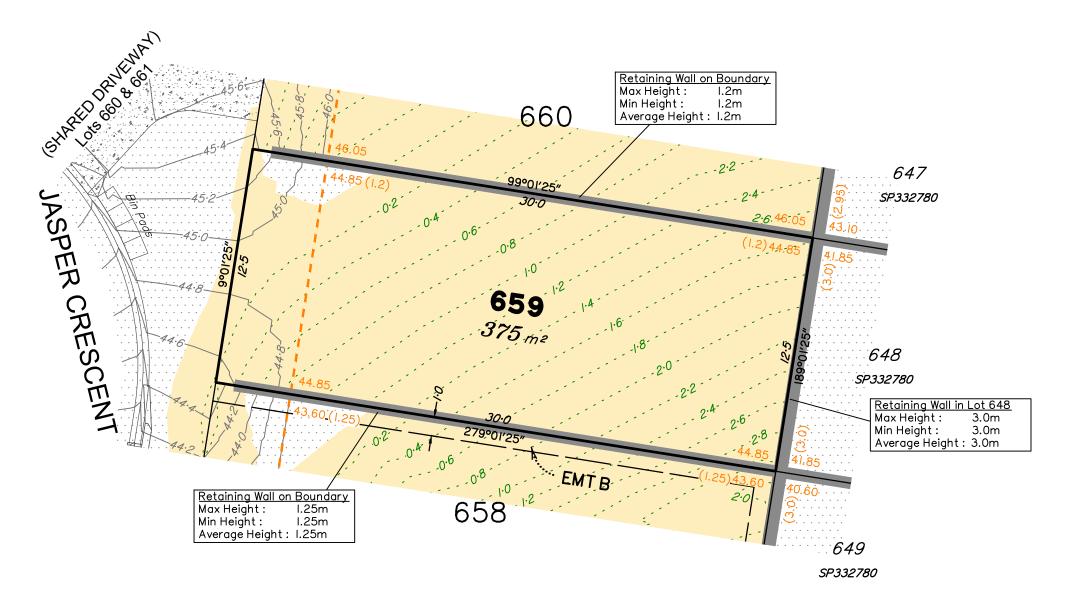

# Disclosure Plan for Proposed Lot 659 on SP351265

Described as part of Lot 5007 on SP344888 Existing Title Reference: 51364908

Locality of Collingwood Park (Ipswich City Council)

Level Datum: AHD der.
Origin of Levels: PM203781
RL of Origin: 48.64m
Contour Interval: 0.2m
Scale @A3 1: 200

#### NOTES

This plan has been prepared from preliminary survey plan (SP351265) and engineering data provided on the 13/12/2024 by Colliers Engineering & Design.

Development approval has been received for this subdivision (change application 4280/2015/MAMC/I) from Ipswich City Council (04/11/2024). For updates to this approval, visit www.ipswich.qld.gov.au.

Operational works approval for this lot has been granted by Ipswich City Council on 31/01/2025. (Application Num. 14082/2024/OW)

All fill shall be placed and compacted in a controlled manner so that Level 1 level of responsibility may be achieved and certified as per AS3798-2007.