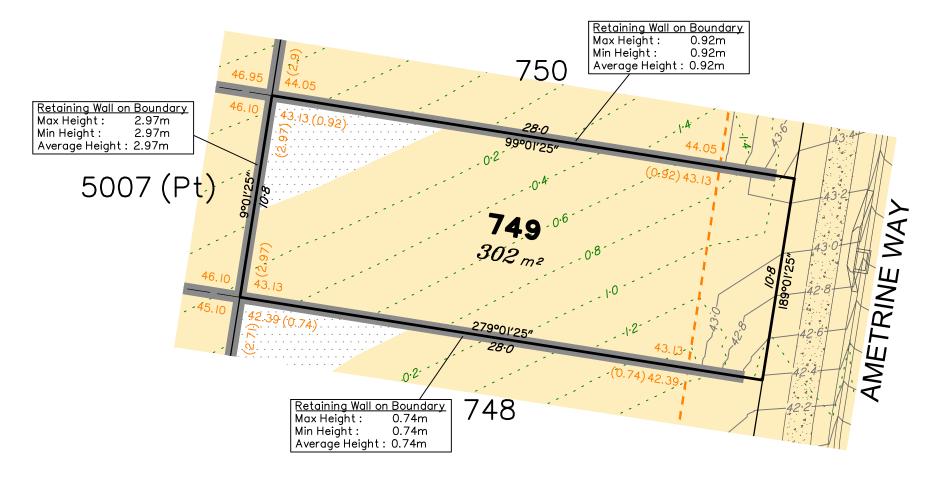

# Disclosure Plan for Proposed Lot 749 on SP351265

Described as part of Lot 5007 on SP344888 Existing Title Reference: 51364908

Locality of Collingwood Park (Ipswich City Council)

Level Datum: AHD der.
Origin of Levels: PM203781
RL of Origin: 48.64m
Contour Interval: 0.2m

Scale @A3 1: 200

This plan has been prepared from preliminary survey plan (SP351265) and engineering data provided on the 13/12/2024 by Colliers Engineering & Design.

Development approval has been received for this subdivision (change application 4280/2015/MAMC/I) from Ipswich City Council (04/11/2024). For updates to this approval, visit www.ipswich.qld.gov.au.

Operational works approval for this lot has been granted by Ipswich City Council on 31/01/2025. (Application Num. 14082/2024/OW)

All fill shall be placed and compacted in a controlled manner so that Level 1 level of responsibility may be achieved and certified as per AS3798-2007.

|   | senss    | No. | by | Date     | Chkd | Description    |  |  |  |  |
|---|----------|-----|----|----------|------|----------------|--|--|--|--|
|   |          | Α   | MS | 04/02/25 | PS   | Original Issue |  |  |  |  |
|   |          |     |    |          |      |                |  |  |  |  |
|   | <u>s</u> |     |    |          |      |                |  |  |  |  |
| ı |          |     |    |          |      |                |  |  |  |  |
|   |          |     |    |          |      |                |  |  |  |  |