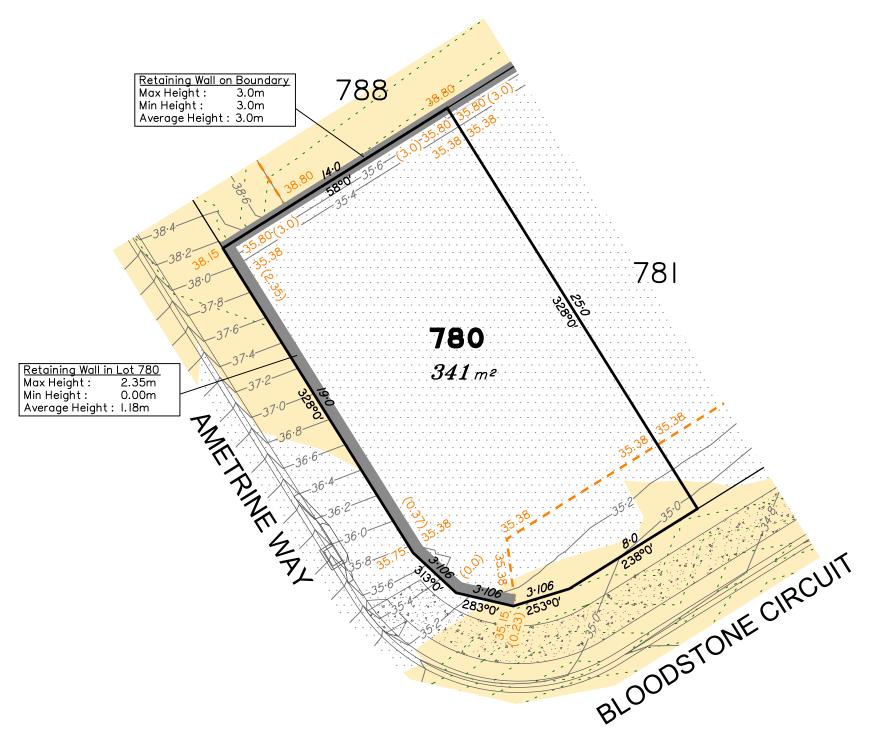

#### NOTES

This plan has been prepared from preliminary survey plan (SP351265) and engineering data provided on the 13/12/2024 by Colliers Engineering & Design.

Development approval has been received for this subdivision (change application 4280/2015/MAMC/I) from Ipswich City Council (04/11/2024). For updates to this approval, visit www.ipswich.qld.gov.au.

Operational works approval for this lot has been granted by Ipswich City Council on 31/01/2025. (Application Num. 14082/2024/OW)

All fill shall be placed and compacted in a controlled manner so that Level 1 level of responsibility may be achieved and certified as per AS3798-2007.

Parts of Lot 780 are subject to areas of fill less than 0.2m in depth.

|  |          | No. | by | Date     | Chkd | Description    |
|--|----------|-----|----|----------|------|----------------|
|  | S        | Α   | MS | 04/02/25 | PS   | Original Issue |
|  | ssue     |     |    |          |      |                |
|  | <u>s</u> |     |    |          |      |                |
|  |          |     |    |          |      |                |
|  |          |     |    |          |      |                |