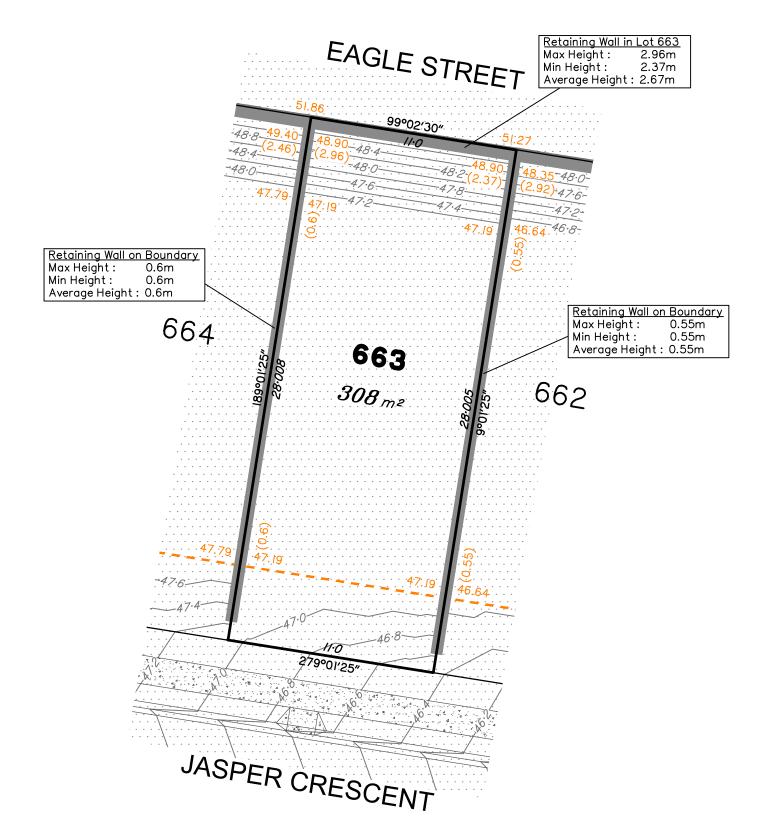

#### Disclosure Plan for Proposed Lot 663 on SP351265

Described as part of Lot 5007 on SP344888 Existing Title Reference: 51364908

Locality of Collingwood Park (Ipswich City Council)

Level Datum: AHD der.
Origin of Levels: PM203781
RL of Origin: 48.64m
Contour Interval: 0.2m
Scale @A3 1: 200

This plan has been prepared from preliminary survey plan (SP351265) and engineering data provided on the 13/12/2024 by Colliers Engineering & Design.

Development approval has been received for this subdivision (change application 4280/2015/MAMC/I) from Ipswich City Council (04/11/2024). For updates to this approval, visit www.ipswich.qld.gov.au.

Operational works approval for this lot has been granted by Ipswich City Council on 31/01/2025. (Application Num. 14082/2024/OW)

| п |          |     |    |          |      |                |  |  |  |  |  |
|---|----------|-----|----|----------|------|----------------|--|--|--|--|--|
|   |          | No. | by | Date     | Chkd | Description    |  |  |  |  |  |
| ı | S        | Α   | MS | 04/02/25 | PS   | Original Issue |  |  |  |  |  |
| ı | senss    |     |    |          |      |                |  |  |  |  |  |
| ı | <u>s</u> |     |    |          |      |                |  |  |  |  |  |
| ı |          |     |    |          |      |                |  |  |  |  |  |
|   |          |     |    |          |      |                |  |  |  |  |  |