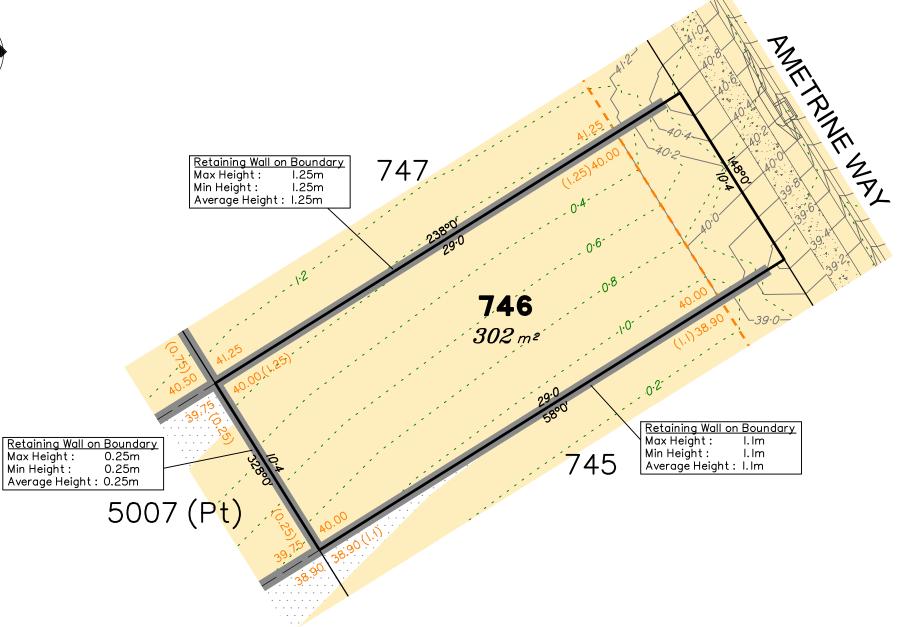

#### Disclosure Plan for Proposed Lot 746 on SP351265

Described as part of Lot 5007 on SP344888 Existing Title Reference: 51364908

Locality of Collingwood Park (Ipswich City Council)

Level Datum: AHD der.
Origin of Levels: PM203781
RL of Origin: 48.64m
Contour Interval: 0.2m

Scale @A3 1: 200

#### NOTES

This plan has been prepared from preliminary survey plan (SP351265) and engineering data provided on the 13/12/2024 by Colliers Engineering & Design.

Development approval has been received for this subdivision (change application 4280/2015/MAMC/I) from Ipswich City Council (04/11/2024). For updates to this approval, visit www.ipswich.qld.gov.au.

Operational works approval for this lot has been granted by Ipswich City Council on 31/01/2025. (Application Num. 14082/2024/OW)

All fill shall be placed and compacted in a controlled manner so that Level 1 level of responsibility may be achieved and certified as per AS3798-2007.

|   |         | No. | by | Date     | Chkd | Description    |  |  |  |  |
|---|---------|-----|----|----------|------|----------------|--|--|--|--|
|   | Se      | Α   | MS | 04/02/25 | PS   | Original Issue |  |  |  |  |
| ı | senss   |     |    |          |      |                |  |  |  |  |
| ı | <u></u> |     |    |          |      |                |  |  |  |  |
|   |         |     |    |          |      |                |  |  |  |  |

#### Disclosure Plan for Proposed Lot 747 on SP351265

Described as part of Lot 5007 on SP344888 Existing Title Reference: 51364908

Locality of Collingwood Park (Ipswich City Council)

Level Datum: AHD der.
Origin of Levels: PM203781
RL of Origin: 48.64m
Contour Interval: 0.2m
Scale @A3 1: 200

|   |          | No. | by | Date     | Chkd | Description    |
|---|----------|-----|----|----------|------|----------------|
|   | Se       | Α   | MS | 04/02/25 | PS   | Original Issue |
| ı | senss    |     |    |          |      |                |
| ı | <u>s</u> |     |    |          |      |                |
| ı |          |     |    |          |      |                |
|   |          |     |    |          |      |                |