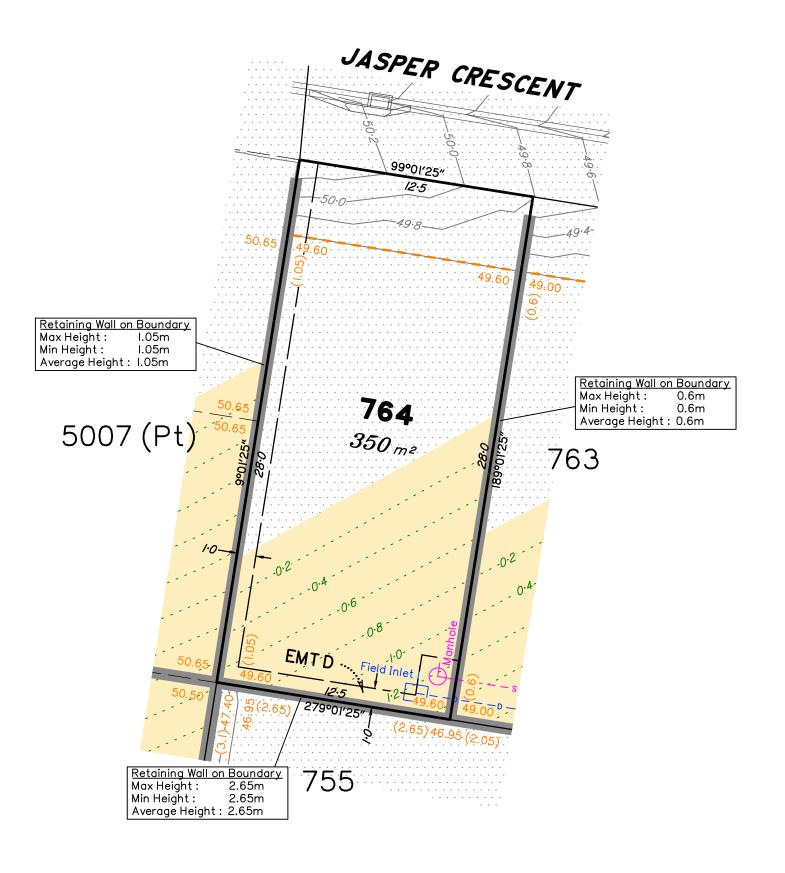

# Disclosure Plan for Proposed Lot 764 on SP351265

Described as part of Lot 5007 on SP344888 Existing Title Reference: 51364908

Locality of Collingwood Park (Ipswich City Council)

|                                                                             | Area of Cut                                                |  |  |  |  |  |
|-----------------------------------------------------------------------------|------------------------------------------------------------|--|--|--|--|--|
|                                                                             | Area of Fill                                               |  |  |  |  |  |
|                                                                             | Finished Surface Contours                                  |  |  |  |  |  |
|                                                                             | Depth of Fill Contours                                     |  |  |  |  |  |
| (1.0)                                                                       | Retaining Wall<br>(Height shown in brackets on lower side) |  |  |  |  |  |
|                                                                             | Proposed Earthworks Pad                                    |  |  |  |  |  |
| 43.25                                                                       | Finished Design Surface Level                              |  |  |  |  |  |
|                                                                             | Future Lot Boundary                                        |  |  |  |  |  |
|                                                                             | Top of Batter                                              |  |  |  |  |  |
|                                                                             | Toe of Batter                                              |  |  |  |  |  |
| s —                                                                         | Sewer Line / Manhole                                       |  |  |  |  |  |
| — — — D                                                                     | Drainage Line / Field Inlet                                |  |  |  |  |  |
| <b>→ → −</b>                                                                | Swale Drain                                                |  |  |  |  |  |
| Not all items in this legend may be relevant to the lot shown on this plan. |                                                            |  |  |  |  |  |
| NOTES                                                                       |                                                            |  |  |  |  |  |

LEGEND

survey plan (SP351265) and engineering data provided on the 13/12/2024 by Colliers Engineering & Design.

Development approval has been received for this subdivision (change application 4280/2015/MAMC/I) from Ipswich City Council (04/11/2024). For updates to this approval, visit www.ipswich.qld.gov.au.

Operational works approval for this lot has been granted by Ipswich City Council on 31/01/2025. (Application Num. 14082/2024/OW)

All fill shall be placed and compacted in a controlled manner so that Level 1 level of responsibility may be achieved and certified as per AS3798-2007.

Lot 764 contains Easement D on SP351265 for sewer services benefiting Urban Utilities.

|  | s        | No. | by | Date     | Chkd | Description    |
|--|----------|-----|----|----------|------|----------------|
|  |          | Α   | MS | 04/02/25 | PS   | Original Issue |
|  | enss     |     |    |          |      |                |
|  | <u>~</u> |     |    |          |      |                |
|  |          |     |    |          |      |                |
|  |          |     |    |          |      |                |

Level Datum: AHD der.
Origin of Levels: PM203781
RL of Origin: 48.64m
Contour Interval: 0.2m
Scale @A3 1: 200