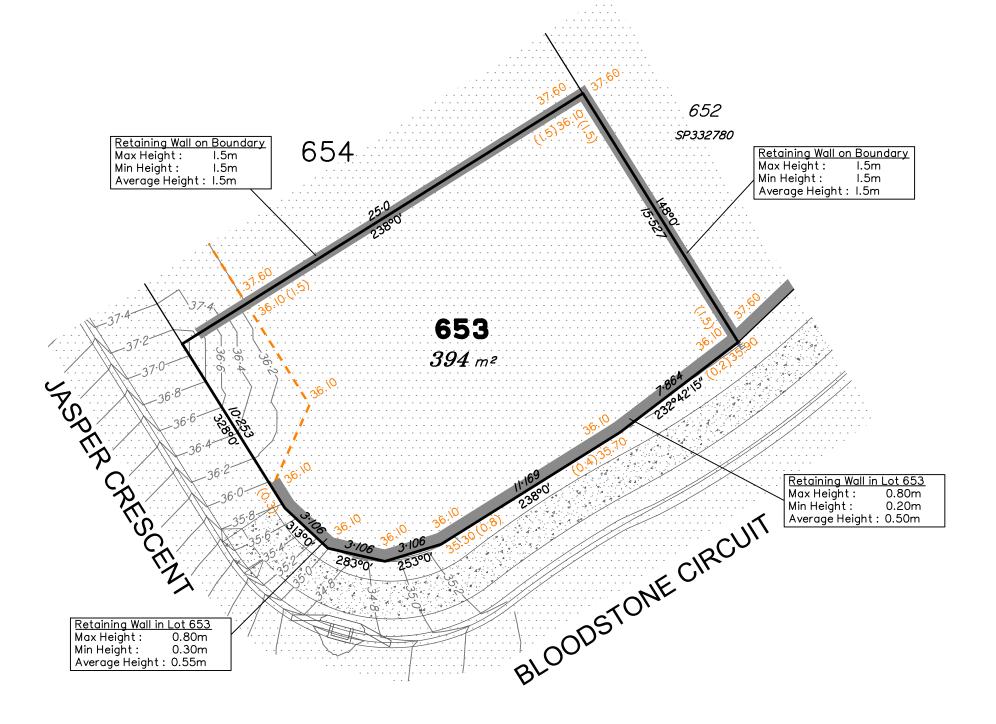

# Disclosure Plan for Proposed Lot 653 on SP351265

Described as part of Lot 5007 on SP344888 Existing Title Reference: 51364908

Locality of Collingwood Park (Ipswich City Council)

Level Datum: AHD der.
Origin of Levels: PM203781
RL of Origin: 48.64m
Contour Interval: 0.2m
Scale @A3 1: 200

#### NOTES

This plan has been prepared from preliminary survey plan (SP351265) and engineering data provided on the 13/12/2024 by Colliers Engineering & Design.

Development approval has been received for this subdivision (change application 4280/2015/MAMC/I) from Ipswich City Council (04/11/2024). For updates to this approval, visit www.ipswich.qld.gov.au.

Operational works approval for this lot has been granted by Ipswich City Council on 31/01/2025. (Application Num. 14082/2024/OW)

|   |          | No. | by | Date     | Chkd | Description    |
|---|----------|-----|----|----------|------|----------------|
|   | S        | Α   | MS | 04/02/25 | PS   | Original Issue |
|   | senss    |     |    |          |      |                |
| ı | <u>s</u> |     |    |          |      |                |
|   |          |     |    |          |      |                |
| 1 |          |     |    |          |      |                |