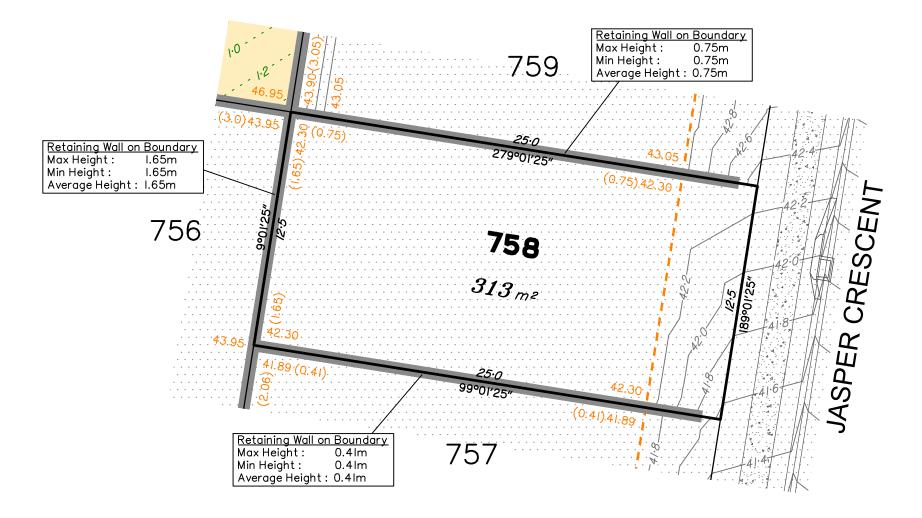

# Disclosure Plan for Proposed Lot 758 on SP351265

Described as part of Lot 5007 on SP344888 Existing Title Reference: 51364908

Locality of Collingwood Park (Ipswich City Council)

Level Datum: AHD der.
Origin of Levels: PM203781
RL of Origin: 48.64m
Contour Interval: 0.2m
Scale @A3 1: 200

Dwg No. 6777 S 80 DP A\_758

group

phone 1300 123 SHG web www.saundershavill.com
surveying town planning urban design environmental management landscape architecture

SCALE @ A3 1:200 - LENGTHS ARE IN METRES

This plan has been prepared from preliminary survey plan (SP351265) and engineering data provided on the 13/12/2024 by Colliers Engineering & Design.

Development approval has been received for this subdivision (change application 4280/2015/MAMC/I) from Ipswich City Council (04/11/2024). For updates to this approval, visit www.ipswich.qld.gov.au.

Operational works approval for this lot has been granted by Ipswich City Council on 31/01/2025. (Application Num. 14082/2024/OW)

|   |          | No. | by | Date     | Chkd | Description    |
|---|----------|-----|----|----------|------|----------------|
|   | Se       | Α   | MS | 04/02/25 | PS   | Original Issue |
| ı | senss    |     |    |          |      |                |
| ı | <u>s</u> |     |    |          |      |                |
| ı |          |     |    |          |      |                |
|   |          |     |    |          |      |                |