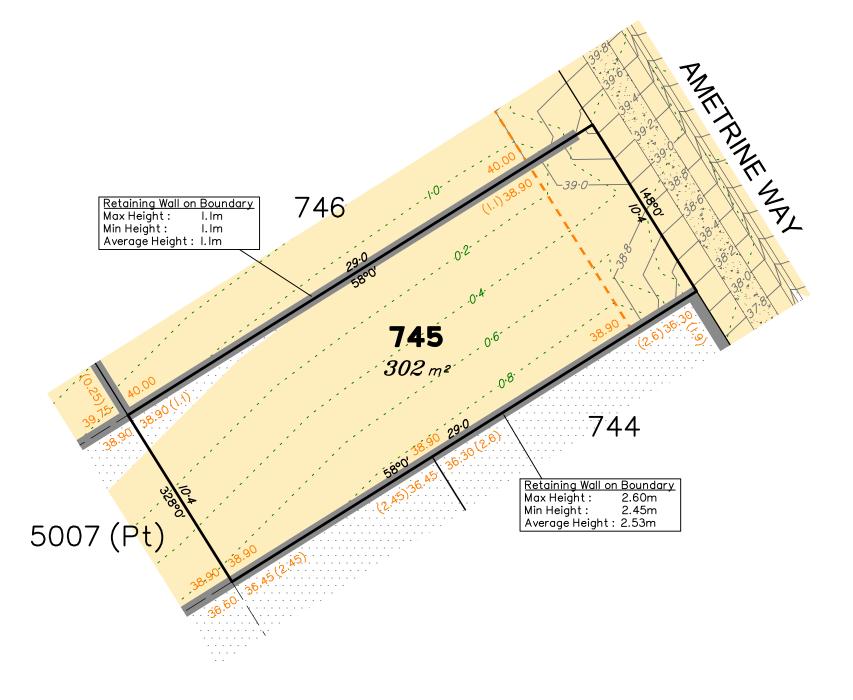

# Disclosure Plan for Proposed Lot 745 on SP351265

Described as part of Lot 5007 on SP344888 Existing Title Reference: 51364908

Locality of Collingwood Park (Ipswich City Council)

Level Datum: AHD der. Origin of Levels: PM203781 RL of Origin: 48.64m Contour Interval: 0.2m Scale @A3 1: 200

#### NOTES

shown on this plan.

This plan has been prepared from preliminary survey plan (SP351265) and engineering data provided on the 13/12/2024 by Colliers Engineering & Design.

Development approval has been received for this subdivision (change application 4280/2015/MAMC/I) from Ipswich City Council (04/11/2024). For updates to this approval, visit www.ipswich.qld.gov.au.

Operational works approval for this lot has been granted by Ipswich City Council on 31/01/2025. (Application Num. 14082/2024/OW)

All fill shall be placed and compacted in a controlled manner so that Level 1 level of responsibility may be achieved and certified as per AS3798-2007.