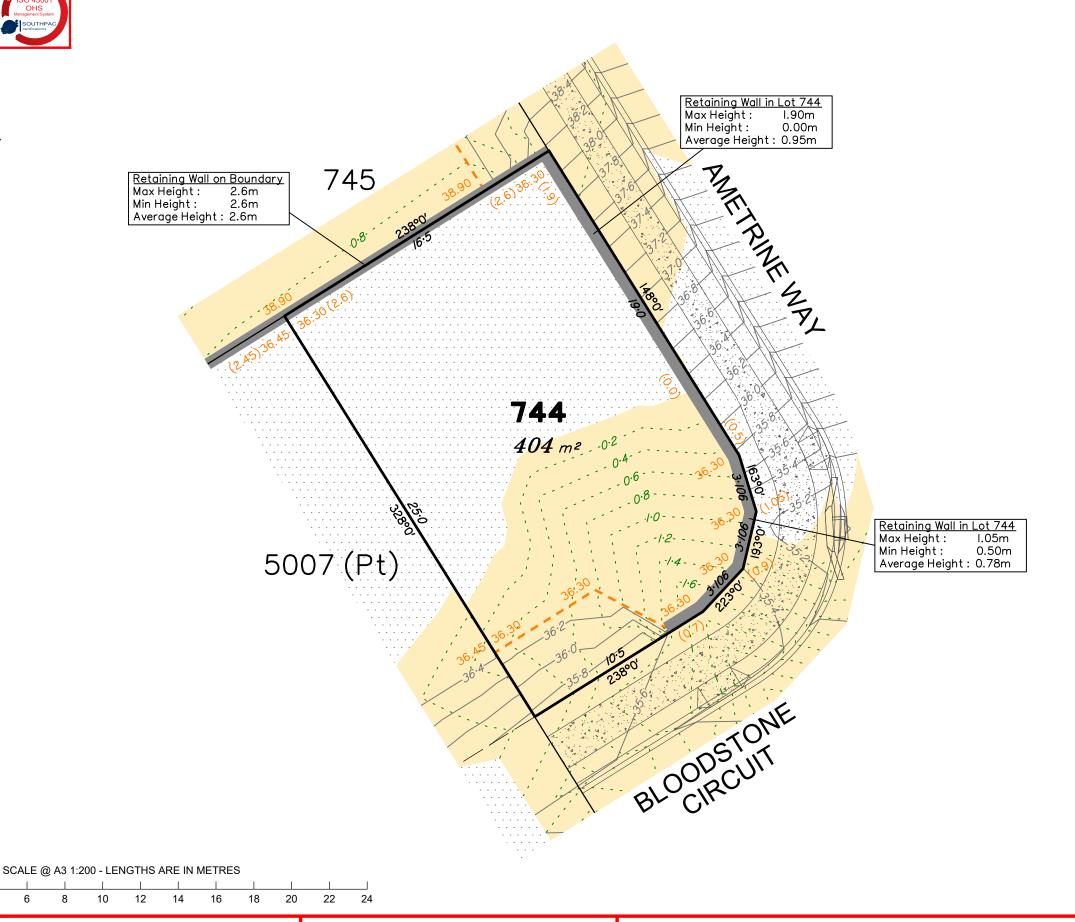

# Disclosure Plan for Proposed Lot 744 on SP351265

Described as part of Lot 5007 on SP344888 Existing Title Reference: 51364908

Locality of Collingwood Park (Ipswich City Council)

Level Datum: AHD der.
Origin of Levels: PM203781
RL of Origin: 48.64m
Contour Interval: 0.2m
Scale @A3 1: 200

#### NOTES

This plan has been prepared from preliminary survey plan (SP351265) and engineering data provided on the 13/12/2024 by Colliers Engineering & Design.

Development approval has been received for this subdivision (change application 4280/2015/MAMC/I) from Ipswich City Council (04/11/2024). For updates to this approval, visit www.ipswich.qld.gov.au.

Operational works approval for this lot has been granted by Ipswich City Council on 31/01/2025. (Application Num. 14082/2024/OW)

All fill shall be placed and compacted in a controlled manner so that Level 1 level of responsibility may be achieved and certified as per AS3798-2007.