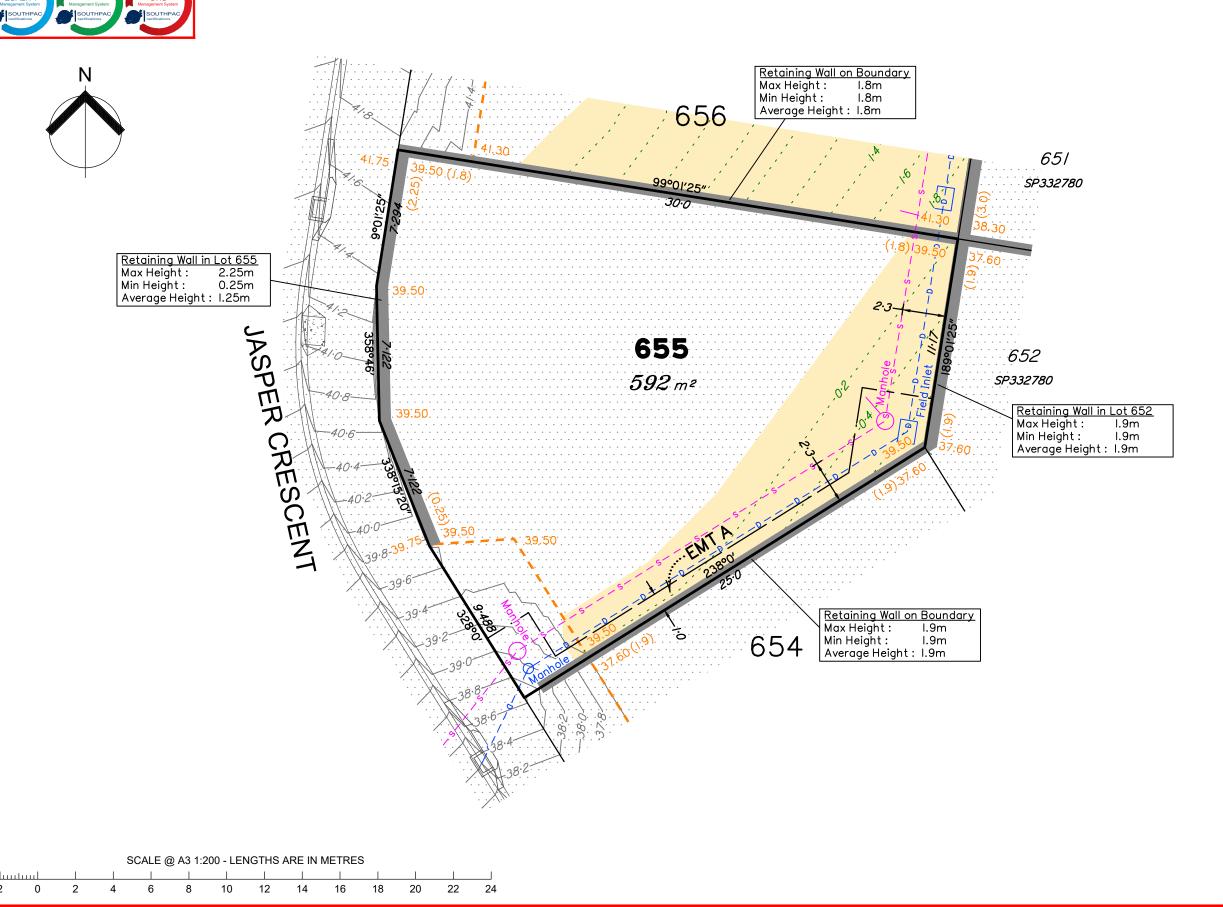

Lot 655 contains Easement A on SP351265 for sewer services benefiting Urban Utilities.

| sanss | No. | by | Date     | Chkd | Description    |
|-------|-----|----|----------|------|----------------|
|       | Α   | MS | 04/02/25 | PS   | Original Issue |
|       |     |    |          |      |                |
| 8     |     |    |          |      |                |
|       |     |    |          |      |                |
|       |     |    |          |      |                |

#### Disclosure Plan for Proposed Lot 655 on SP351265

Described as part of Lot 5007 on SP344888 Existing Title Reference: 51364908

Locality of Collingwood Park (Ipswich City Council)

Level Datum: AHD der.
Origin of Levels: PM203781
RL of Origin: 48.64m
Contour Interval: 0.2m
Scale @A3 1: 200