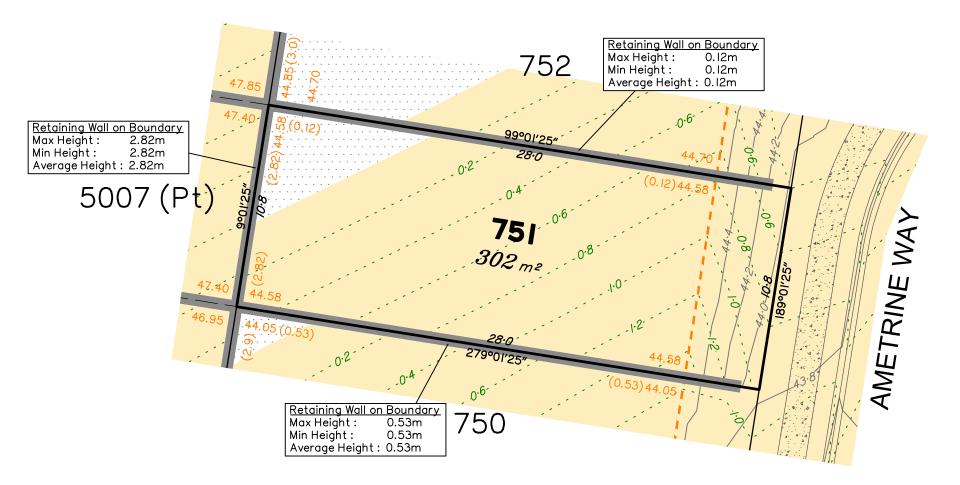

# Disclosure Plan for Proposed Lot 751 on SP351265

Described as part of Lot 5007 on SP344888 Existing Title Reference: 51364908

Locality of Collingwood Park (Ipswich City Council)

Level Datum: AHD der.
Origin of Levels: PM203781
RL of Origin: 48.64m
Contour Interval: 0.2m
Scale @A3 1: 200

#### Disclosure Plan for Proposed Lot 752 on SP351265

Described as part of Lot 5007 on SP344888 Existing Title Reference: 51364908

Locality of Collingwood Park (Ipswich City Council)

Level Datum: AHD der.
Origin of Levels: PM203781
RL of Origin: 48.64m
Contour Interval: 0.2m
Scale @A3 1: 200