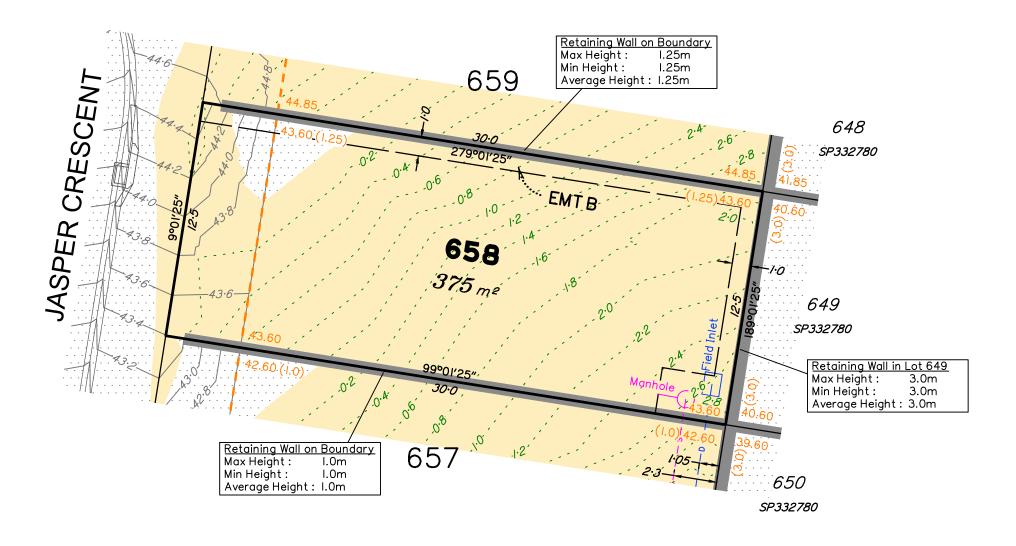

# Disclosure Plan for Proposed Lot 658 on SP351265

Described as part of Lot 5007 on SP344888 Existing Title Reference: 51364908

Locality of Collingwood Park (Ipswich City Council)

Level Datum: AHD der.
Origin of Levels: PM203781
RL of Origin: 48.64m
Contour Interval: 0.2m
Scale @A3 1: 200

This plan has been prepared from preliminary survey plan (SP351265) and engineering data provided on the 13/12/2024 by Colliers Engineering & Design.

Development approval has been received for this subdivision (change application 4280/2015/MAMC/I) from Ipswich City Council (04/11/2024). For updates to this approval, visit www.ipswich.qld.gov.au.

Operational works approval for this lot has been granted by Ipswich City Council on 31/01/2025. (Application Num. 14082/2024/OW)

All fill shall be placed and compacted in a controlled manner so that Level 1 level of responsibility may be achieved and certified as per AS3798-2007.