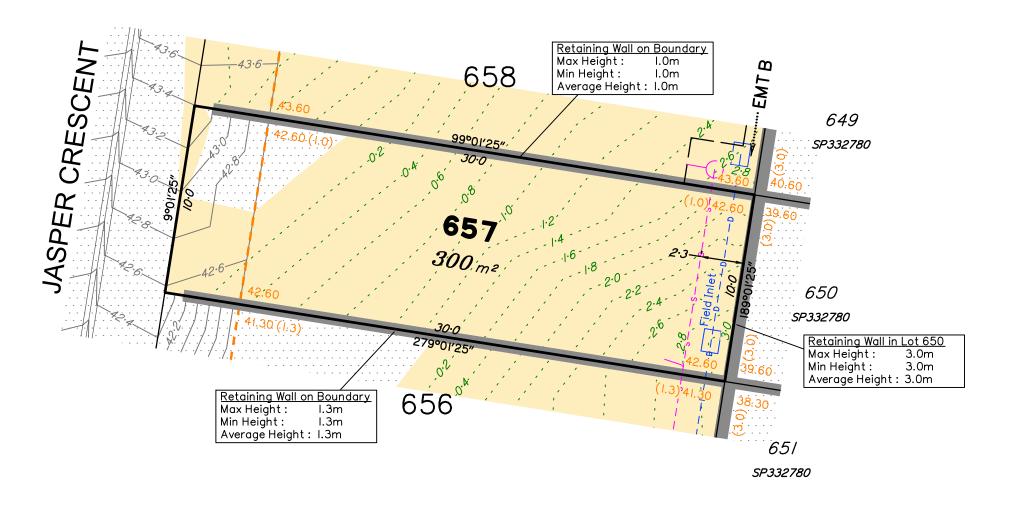

# Disclosure Plan for Proposed Lot 657 on SP351265

Described as part of Lot 5007 on SP344888 Existing Title Reference: 51364908

Locality of Collingwood Park (Ipswich City Council)

Level Datum: AHD der.
Origin of Levels: PM203781
RL of Origin: 48.64m
Contour Interval: 0.2m
Scale @A3 1: 200

#### NOTES

This plan has been prepared from preliminary survey plan (SP351265) and engineering data provided on the 13/12/2024 by Colliers Engineering & Design.

Development approval has been received for this subdivision (change application 4280/2015/MAMC/I) from Ipswich City Council (04/11/2024). For updates to this approval, visit www.ipswich.qld.gov.au.

Operational works approval for this lot has been granted by Ipswich City Council on 31/01/2025. (Application Num. 14082/2024/OW)

All fill shall be placed and compacted in a controlled manner so that Level 1 level of responsibility may be achieved and certified as per AS3798-2007.

Lot 658 contains Easement B on SP351265 for sewer services benefiting Urban Utilities.

|          | No. | by | Date     | Chkd | Description    |
|----------|-----|----|----------|------|----------------|
| S        | Α   | MS | 04/02/25 | PS   | Original Issue |
| senss    |     |    |          |      |                |
| <u> </u> |     |    |          |      |                |
|          |     |    |          |      |                |
|          |     |    |          |      |                |