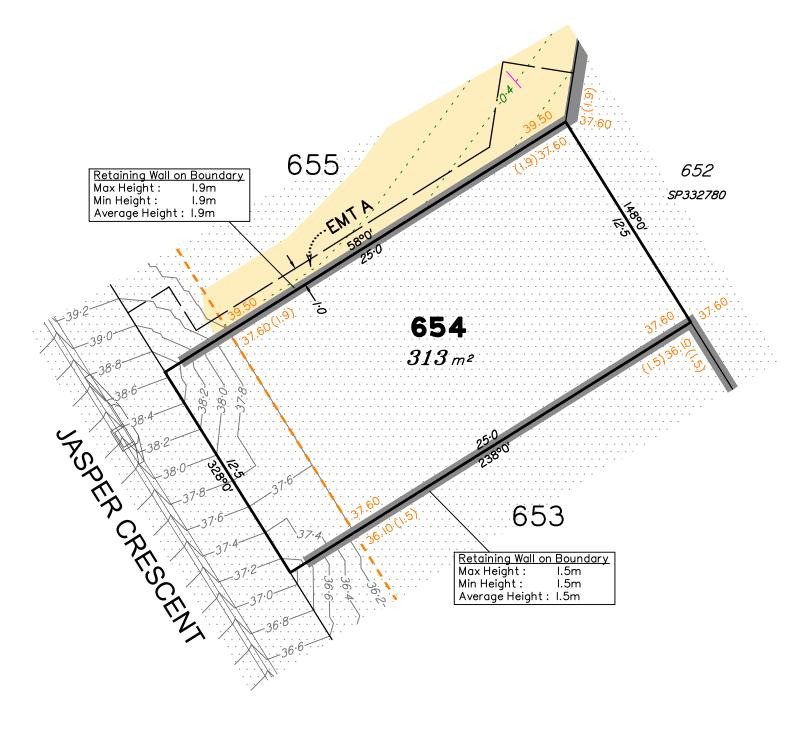

# Disclosure Plan for Proposed Lot 654 on SP351265

Described as part of Lot 5007 on SP344888 Existing Title Reference: 51364908

Locality of Collingwood Park (Ipswich City Council)

Level Datum: AHD der.
Origin of Levels: PM203781
RL of Origin: 48.64m
Contour Interval: 0.2m
Scale @A3 1: 200

#### NOTES

This plan has been prepared from preliminary survey plan (SP351265) and engineering data provided on the 13/12/2024 by Colliers Engineering & Design.

Development approval has been received for this subdivision (change application 4280/2015/MAMC/I) from Ipswich City Council (04/11/2024). For updates to this approval, visit www.ipswich.qld.gov.au.

Operational works approval for this lot has been granted by Ipswich City Council on 31/01/2025. (Application Num. 14082/2024/OW)

All fill shall be placed and compacted in a controlled manner so that Level 1 level of responsibility may be achieved and certified as per AS3798-2007.

Lot 655 contains Easement A on SP351265 for sewer services benefiting Urban Utilities.

| sanss | No. | by | Date     | Chkd | Description    |
|-------|-----|----|----------|------|----------------|
|       | Α   | MS | 04/02/25 | PS   | Original Issue |
|       |     |    |          |      |                |
| 8     |     |    |          |      |                |
|       |     |    |          |      |                |
|       |     |    |          |      |                |