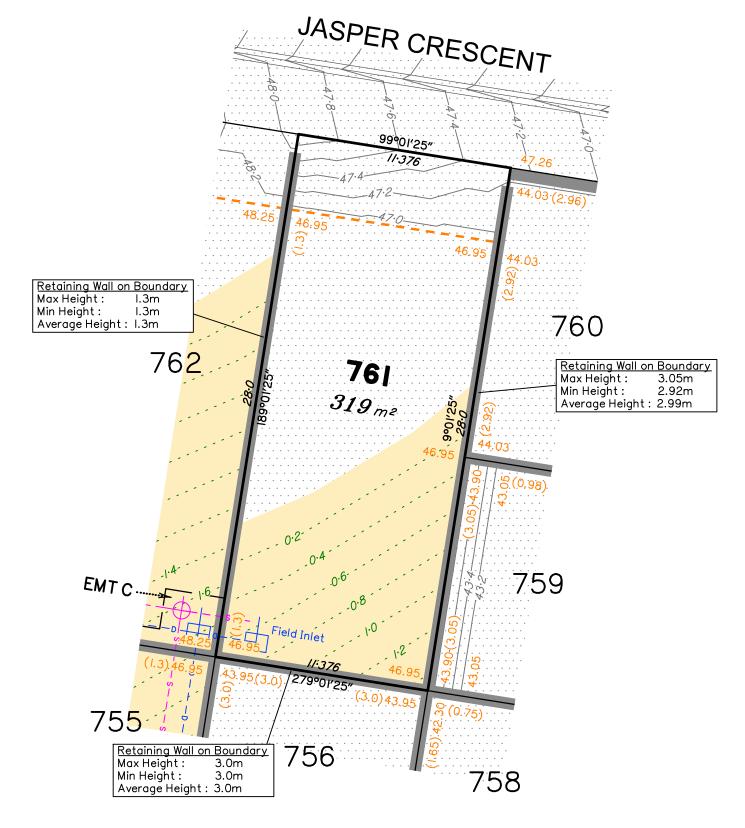

# Disclosure Plan for Proposed Lot 762 on SP351265

Described as part of Lot 5007 on SP344888 Existing Title Reference: 51364908

Locality of Collingwood Park (Ipswich City Council)

|                                  | Area of Cut                                                |
|----------------------------------|------------------------------------------------------------|
|                                  | Area of Fill                                               |
|                                  |                                                            |
|                                  | Finished Surface Contours                                  |
|                                  | Depth of Fill Contours                                     |
| (1.0)                            | Retaining Wall<br>(Height shown in brackets on lower side) |
|                                  | Proposed Earthworks Pad                                    |
| 43.25                            | Finished Design Surface Level                              |
|                                  | Future Lot Boundary                                        |
|                                  | Top of Batter                                              |
|                                  | Toe of Batter                                              |
| — — s —                          | Sewer Line / Manhole                                       |
| — — — D                          | Drainage Line / Field Inlet                                |
| <b>- -</b> -                     | Swale Drain                                                |
| Not all items in shown on this p | this legend may be relevant to the lo<br>plan.             |

This plan has been prepared from preliminary survey plan (SP351265) and engineering data provided on the 13/12/2024 by Colliers Engineering & Design.

Development approval has been received for this subdivision (change application 4280/2015/MAMC/I) from Ipswich City Council (04/11/2024). For updates to this approval, visit www.ipswich.qld.gov.au.

Operational works approval for this lot has been granted by Ipswich City Council on 31/01/2025. (Application Num. 14082/2024/OW)

All fill shall be placed and compacted in a controlled manner so that Level 1 level of responsibility may be achieved and certified as per AS3798-2007.

Lot 762 contains Easement C on SP351265 for sewer services benefiting Urban Utilities.

|          | No. | by | Date     | Chkd | Description    |
|----------|-----|----|----------|------|----------------|
| S        | Α   | MS | 04/02/25 | PS   | Original Issue |
| ssue     |     |    |          |      |                |
| <u> </u> |     |    |          |      |                |
|          |     |    |          |      |                |
|          |     |    |          |      |                |