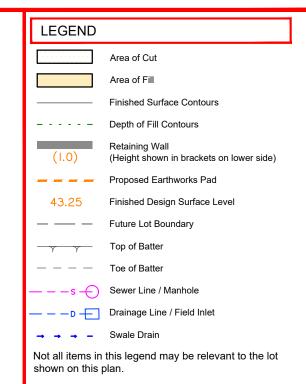

# Disclosure Plan for Proposed Lot 756 on SP351265

Described as part of Lot 5007 on SP344888 Existing Title Reference: 51364908

Locality of Collingwood Park (Ipswich City Council)

|                                     | Area of Cut                                                 |
|-------------------------------------|-------------------------------------------------------------|
|                                     | Area of Fill                                                |
|                                     | Finished Surface Contours                                   |
|                                     | Depth of Fill Contours                                      |
| (1.0)                               | Retaining Wall<br>(Height shown in brackets on lower side)  |
|                                     | Proposed Earthworks Pad                                     |
| 43.25                               | Finished Design Surface Level                               |
|                                     | Future Lot Boundary                                         |
| <del></del>                         | Top of Batter                                               |
|                                     | Toe of Batter                                               |
| —s —                                | Sewer Line / Manhole                                        |
| — — — D                             | Drainage Line / Field Inlet                                 |
| <b></b>                             | Swale Drain                                                 |
| Not all items in<br>shown on this p | this legend may be relevant to the lot blan.                |
| NOTES                               |                                                             |
|                                     | s been prepared from preliminary (SP351265) and engineering |

**LEGEND** 

data provided on the 13/12/2024 by Colliers Engineering & Design.

Development approval has been received for this subdivision (change application 4280/2015/MAMC/I) from Ipswich City Council (04/11/2024). For updates to this approval, visit www.ipswich.qld.gov.au.