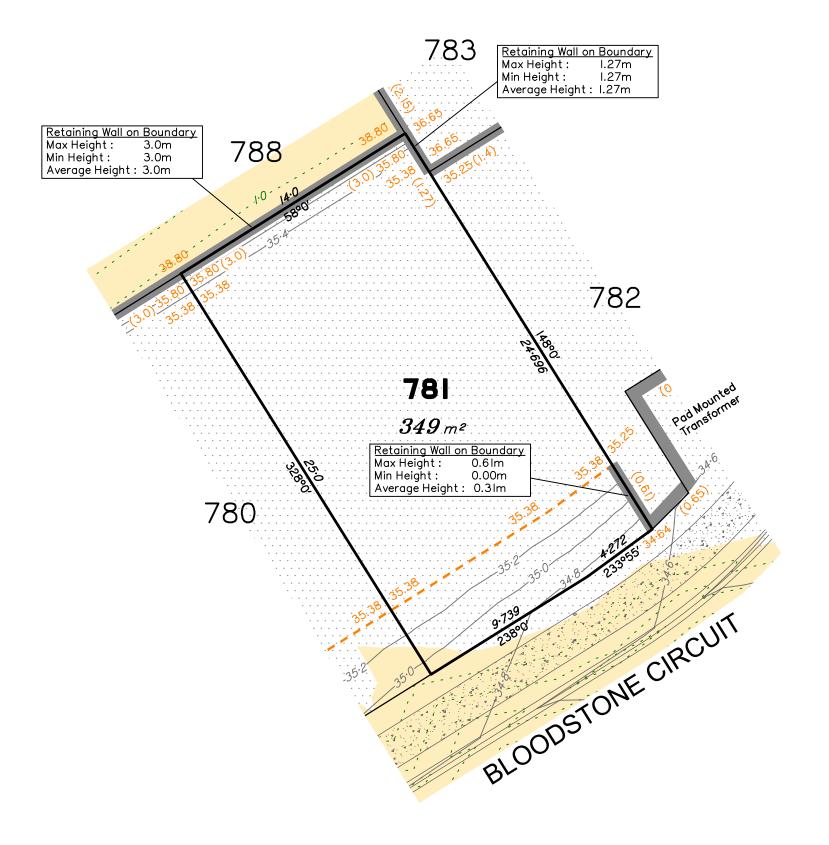

#### NOTES

This plan has been prepared from preliminary survey plan (SP351265) and engineering data provided on the 13/12/2024 by Colliers Engineering & Design.

Development approval has been received for this subdivision (change application 4280/2015/MAMC/I) from Ipswich City Council (04/11/2024). For updates to this approval, visit www.ipswich.qld.gov.au.

Operational works approval for this lot has been granted by Ipswich City Council on 31/01/2025. (Application Num. 14082/2024/OW)

All fill shall be placed and compacted in a controlled manner so that Level 1 level of responsibility may be achieved and certified as per AS3798-2007.

Parts of Lot 780 are subject to areas of fill less than 0.2m in depth.

|  |          | No. | by | Date     | Chkd | Description    |
|--|----------|-----|----|----------|------|----------------|
|  | S        | Α   | MS | 04/02/25 | PS   | Original Issue |
|  | ssue     |     |    |          |      |                |
|  | <u>s</u> |     |    |          |      |                |
|  |          |     |    |          |      |                |
|  |          |     |    |          |      |                |