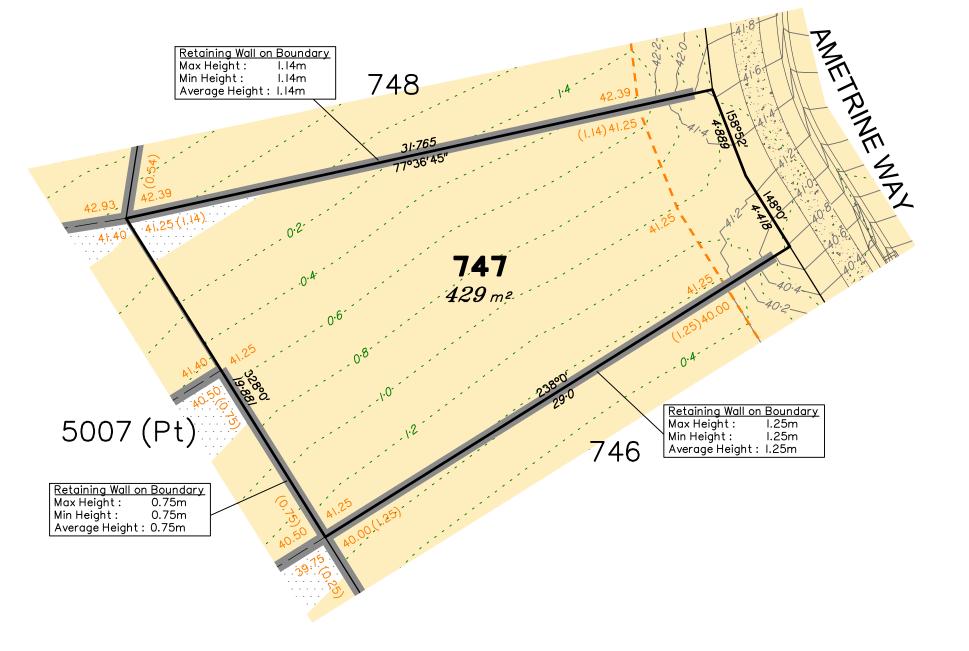

#### Disclosure Plan for Proposed Lot 747 on SP351265

Described as part of Lot 5007 on SP344888 Existing Title Reference: 51364908

Locality of Collingwood Park (Ipswich City Council)

Level Datum: AHD der.
Origin of Levels: PM203781
RL of Origin: 48.64m
Contour Interval: 0.2m
Scale @A3 1: 200

#### NOTES

This plan has been prepared from preliminary survey plan (SP351265) and engineering data provided on the 13/12/2024 by Colliers Engineering & Design.

Development approval has been received for this subdivision (change application 4280/2015/MAMC/I) from Ipswich City Council (04/11/2024). For updates to this approval, visit www.ipswich.qld.gov.au.

Operational works approval for this lot has been granted by Ipswich City Council on 31/01/2025. (Application Num. 14082/2024/OW)

All fill shall be placed and compacted in a controlled manner so that Level 1 level of responsibility may be achieved and certified as per AS3798-2007.

|   |          | No. | by | Date     | Chkd | Description    |
|---|----------|-----|----|----------|------|----------------|
|   | Se       | Α   | MS | 04/02/25 | PS   | Original Issue |
| ı | senss    |     |    |          |      |                |
| ı | <u>s</u> |     |    |          |      |                |
| ı |          |     |    |          |      |                |
|   |          |     |    |          |      |                |

group

Saunders Havill Group Pty Ltd ABN 24 144 972 949 Brisbane 🛭 Springfield

head office 9 Thompson St Bowen Hills Q 4006 phone 1300 123 SHG web www.saundershavill.com

■ surveying ■ town planning ● urban design ■ environmental management ■ landscape architecture

SCALE @ A3 1:200 - LENGTHS ARE IN METRES

This Disclosure Plan is prepared for the sole purpose of satisfying the Disclosure requirements of the Land Sales Act and SHOULD NOT be used for any other purpose, particularly As-constructed purposes. This information is compiled from Design plans only, unless otherwise stated, and therefore is subject to final survey and construction of operational works.

22

20

# Disclosure Plan for Proposed Lot 748 on SP351265

Described as part of Lot 5007 on SP344888 Existing Title Reference: 51364908

Locality of Collingwood Park (Ipswich City Council)

Level Datum: AHD der. Origin of Levels: PM203781 RL of Origin: 48.64m Contour Interval: 0.2m Scale @A3 1: 200

This plan has been prepared from preliminary survey plan (SP351265) and engineering data provided on the 13/12/2024 by Colliers Engineering & Design.

Development approval has been received for this subdivision (change application 4280/2015/MAMC/I) from Ipswich City Council (04/11/2024). For updates to this approval, visit www.ipswich.qld.gov.au.