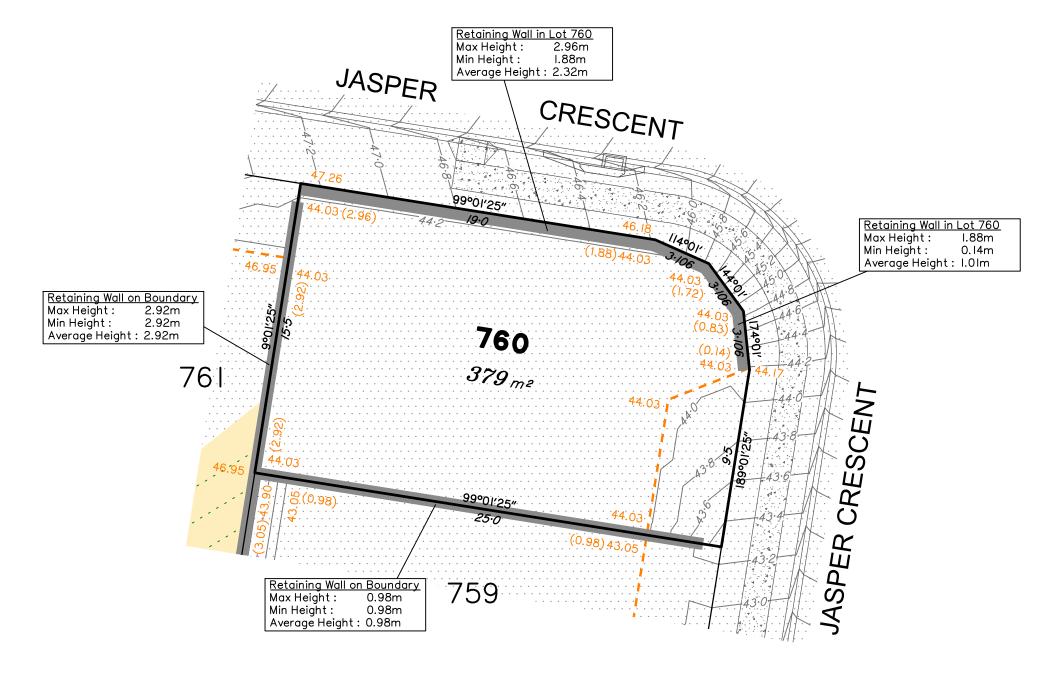

# Disclosure Plan for Proposed Lot 760 on SP351265

Described as part of Lot 5007 on SP344888 Existing Title Reference: 51364908

Locality of Collingwood Park (Ipswich City Council)

Level Datum: AHD der.
Origin of Levels: PM203781
RL of Origin: 48.64m
Contour Interval: 0.2m
Scale @A3 1: 200

#### NOTES

This plan has been prepared from preliminary survey plan (SP351265) and engineering data provided on the 13/12/2024 by Colliers Engineering & Design.

Development approval has been received for this subdivision (change application 4280/2015/MAMC/I) from Ipswich City Council (04/11/2024). For updates to this approval, visit www.ipswich.qld.gov.au.

Operational works approval for this lot has been granted by Ipswich City Council on 31/01/2025. (Application Num. 14082/2024/OW)

All fill shall be placed and compacted in a controlled manner so that Level 1 level of responsibility may be achieved and certified as per AS3798-2007.

|          | No. | by | Date     | Chkd | Description    |
|----------|-----|----|----------|------|----------------|
| S        | Α   | MS | 04/02/25 | PS   | Original Issue |
| senss    |     |    |          |      |                |
| <u>8</u> |     |    |          |      |                |
|          |     |    |          |      |                |
|          |     |    |          |      |                |