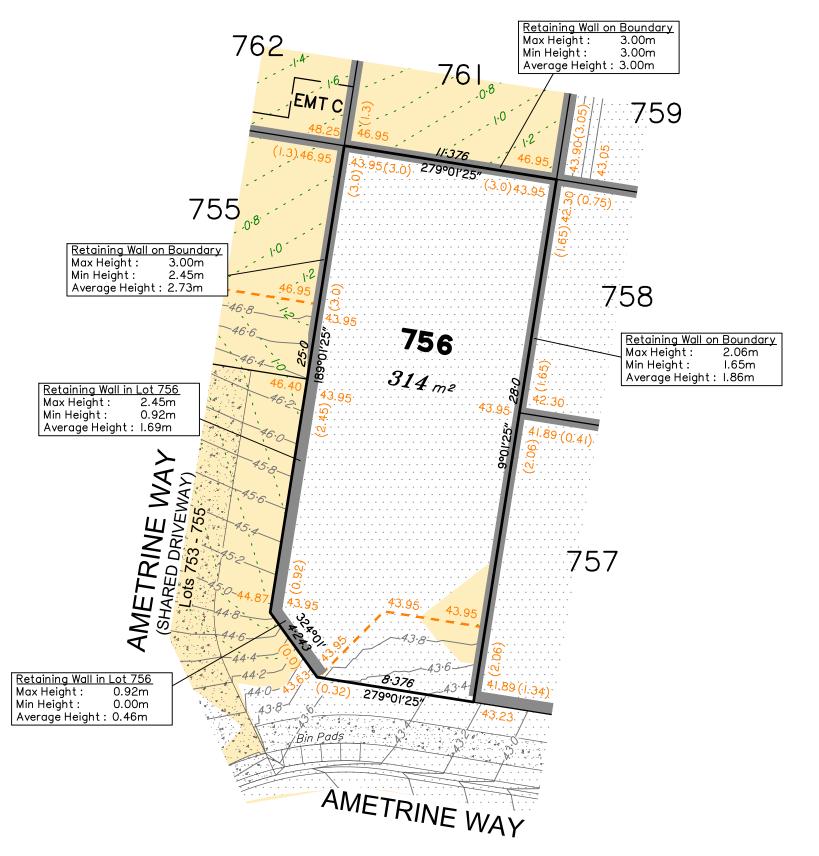

# Disclosure Plan for Proposed Lot 762 on SP351265

Described as part of Lot 5007 on SP344888 Existing Title Reference: 51364908

Locality of Collingwood Park (Ipswich City Council)

|                                  | Area of Cut                                                |
|----------------------------------|------------------------------------------------------------|
|                                  | Area of Fill                                               |
|                                  |                                                            |
|                                  | Finished Surface Contours                                  |
|                                  | Depth of Fill Contours                                     |
| (1.0)                            | Retaining Wall<br>(Height shown in brackets on lower side) |
|                                  | Proposed Earthworks Pad                                    |
| 43.25                            | Finished Design Surface Level                              |
|                                  | Future Lot Boundary                                        |
|                                  | Top of Batter                                              |
|                                  | Toe of Batter                                              |
| — — s —                          | Sewer Line / Manhole                                       |
| — — — D                          | Drainage Line / Field Inlet                                |
| <b>- -</b> -                     | Swale Drain                                                |
| Not all items in shown on this p | this legend may be relevant to the lo<br>plan.             |

This plan has been prepared from preliminary survey plan (SP351265) and engineering data provided on the 13/12/2024 by Colliers Engineering & Design.

Development approval has been received for this subdivision (change application 4280/2015/MAMC/I) from Ipswich City Council (04/11/2024). For updates to this approval, visit www.ipswich.qld.gov.au.

Operational works approval for this lot has been granted by Ipswich City Council on 31/01/2025. (Application Num. 14082/2024/OW)

All fill shall be placed and compacted in a controlled manner so that Level 1 level of responsibility may be achieved and certified as per AS3798-2007.

Lot 762 contains Easement C on SP351265 for sewer services benefiting Urban Utilities.

|          | No. | by | Date     | Chkd | Description    |
|----------|-----|----|----------|------|----------------|
| S        | Α   | MS | 04/02/25 | PS   | Original Issue |
| ssue     |     |    |          |      |                |
| <u> </u> |     |    |          |      |                |
|          |     |    |          |      |                |
|          |     |    |          |      |                |

Level Datum: AHD der.
Origin of Levels: PM203781
RL of Origin: 48.64m
Contour Interval: 0.2m
Scale @A3 1: 200