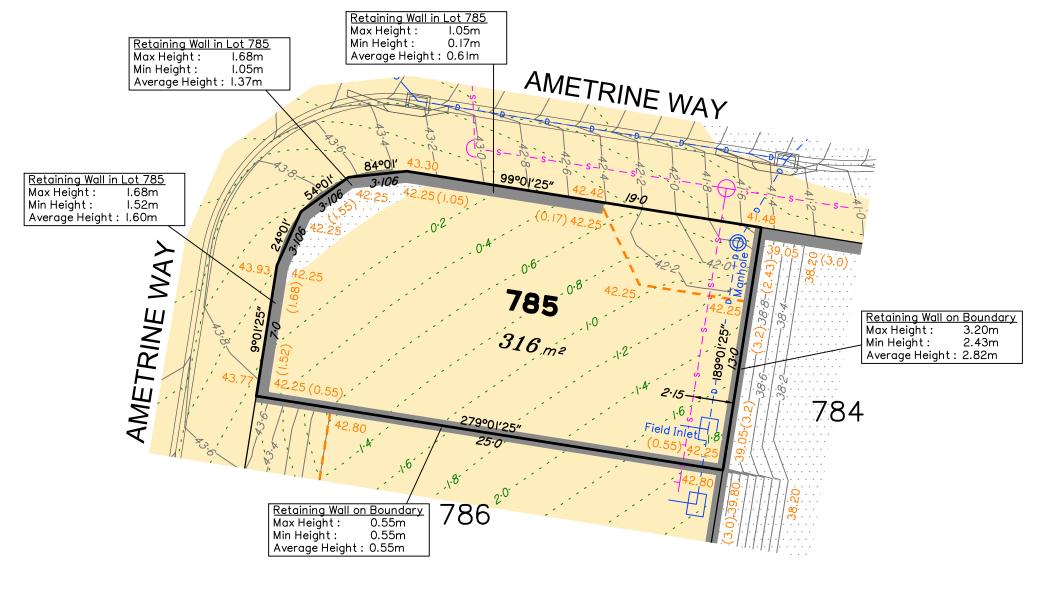

#### NOTES

This plan has been prepared from preliminary survey plan (SP351265) and engineering data provided on the 13/12/2024 by Colliers Engineering & Design.

Development approval has been received for this subdivision (change application 4280/2015/MAMC/I) from Ipswich City Council (04/11/2024). For updates to this approval, visit www.ipswich.qld.gov.au.

Operational works approval for this lot has been granted by Ipswich City Council on 31/01/2025. (Application Num. 14082/2024/OW)

|   |          | No. | by | Date     | Chkd | Description    |
|---|----------|-----|----|----------|------|----------------|
|   | S        | Α   | MS | 04/02/25 | PS   | Original Issue |
|   | senss    |     |    |          |      |                |
| ı | <u>s</u> |     |    |          |      |                |
|   |          |     |    |          |      |                |
| 1 |          |     |    |          |      |                |

group

Saunders Havill Group Pty Ltd ABN 24 I44 972 949
Brisbane Springfield
head office 9 Thompson St Bowen Hills Q 4006

14

18

SCALE @ A3 1:200 - LENGTHS ARE IN METRES

head office 9 Thompson St Bowen Hills Q 4006 phone I300 I23 SHG web www.saundershavill.com

■ surveying ■ town planning ■ urban design ■ environmental management ■ landscape architecture

This Disclosure Plan is prepared for the sole purpose of satisfying the Disclosure requirements of the Land Sales Act and SHOULD NOT be used for any other purpose, particularly As-constructed purposes. This information is compiled from Design plans only, unless otherwise stated, and therefore is subject to final survey and construction of operational works.