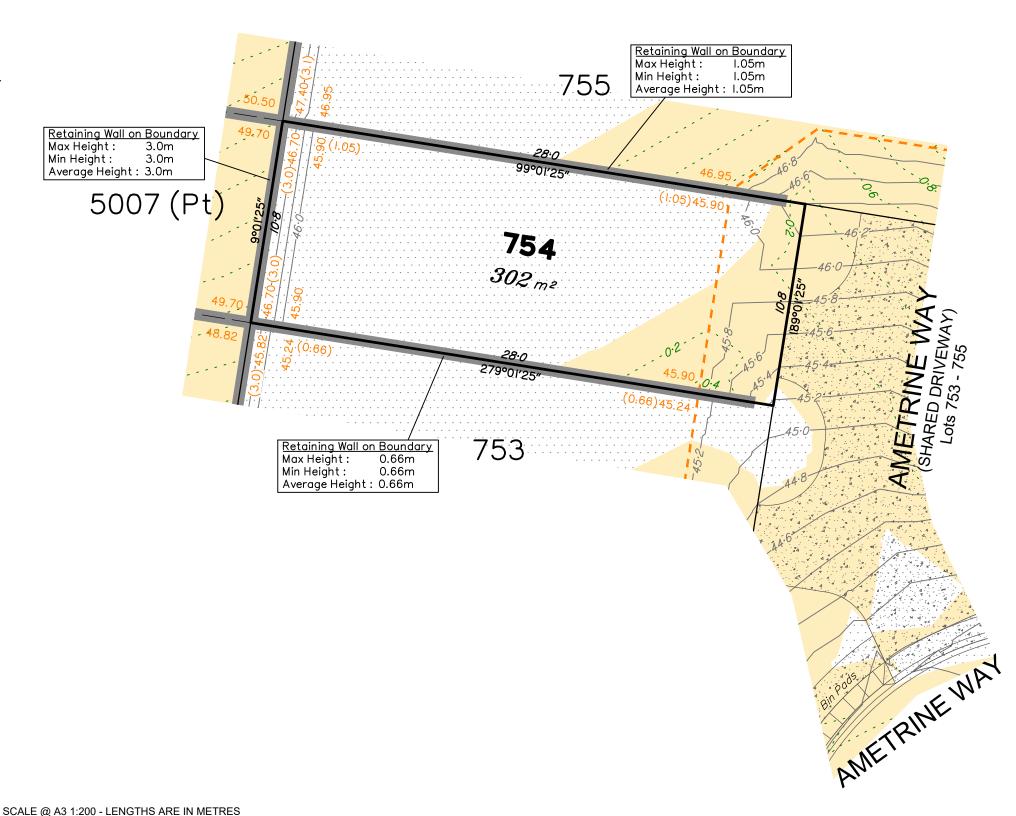

# Disclosure Plan for Proposed Lot 754 on SP351265

Described as part of Lot 5007 on SP344888 Existing Title Reference: 51364908

Locality of Collingwood Park (Ipswich City Council)

Level Datum: AHD der.
Origin of Levels: PM203781
RL of Origin: 48.64m
Contour Interval: 0.2m
Scale @A3 1: 200

#### SCALE @ A3 1:200 - LENGTHS ARE IN METRES 22 20

saunders havill group

Saunders Havill Group Pty Ltd ABN 24 144 972 949 Brisbane Springfield head office 9 Thompson St Bowen Hills Q 4006

phone 1300 123 SHG web www.saundershavill.com

■ surveying ● town planning ● urban design ● environmental management ● landscape architecture

This Disclosure Plan is prepared for the sole purpose of satisfying the Disclosure requirements of the Land Sales Act and SHOULD NOT be used for any other purpose, particularly As-constructed purposes. This information is compiled from Design plans only, unless otherwise stated, and therefore is subject to final survey and construction of operational works.