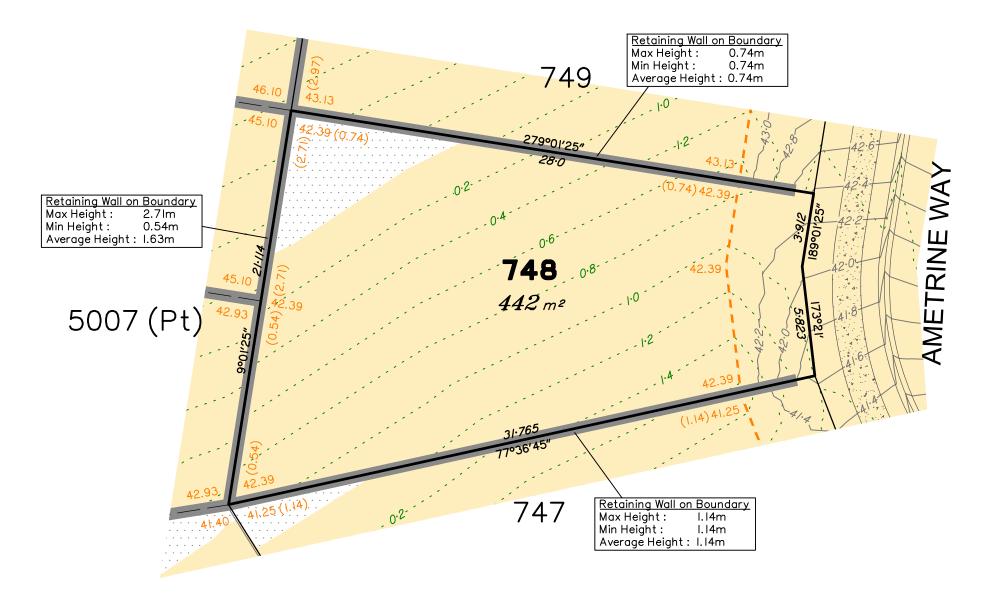

# Disclosure Plan for Proposed Lot 748 on SP351265

Described as part of Lot 5007 on SP344888 Existing Title Reference: 51364908

Locality of Collingwood Park (Ipswich City Council)

Level Datum: AHD der. Origin of Levels: PM203781 RL of Origin: 48.64m Contour Interval: 0.2m Scale @A3 1: 200

This plan has been prepared from preliminary survey plan (SP351265) and engineering data provided on the 13/12/2024 by Colliers Engineering & Design.

Development approval has been received for this subdivision (change application 4280/2015/MAMC/I) from Ipswich City Council (04/11/2024). For updates to this approval, visit www.ipswich.qld.gov.au.

Operational works approval for this lot has been granted by Ipswich City Council on 31/01/2025. (Application Num. 14082/2024/OW)

All fill shall be placed and compacted in a controlled manner so that Level 1 level of responsibility may be achieved and certified as per AS3798-2007.

|   |          | No. | by | Date     | Chkd | Description    |
|---|----------|-----|----|----------|------|----------------|
|   | Se       | Α   | MS | 04/02/25 | PS   | Original Issue |
| ı | senss    |     |    |          |      |                |
| ı | <u>s</u> |     |    |          |      |                |
| ı |          |     |    |          |      |                |
|   |          |     |    |          |      |                |