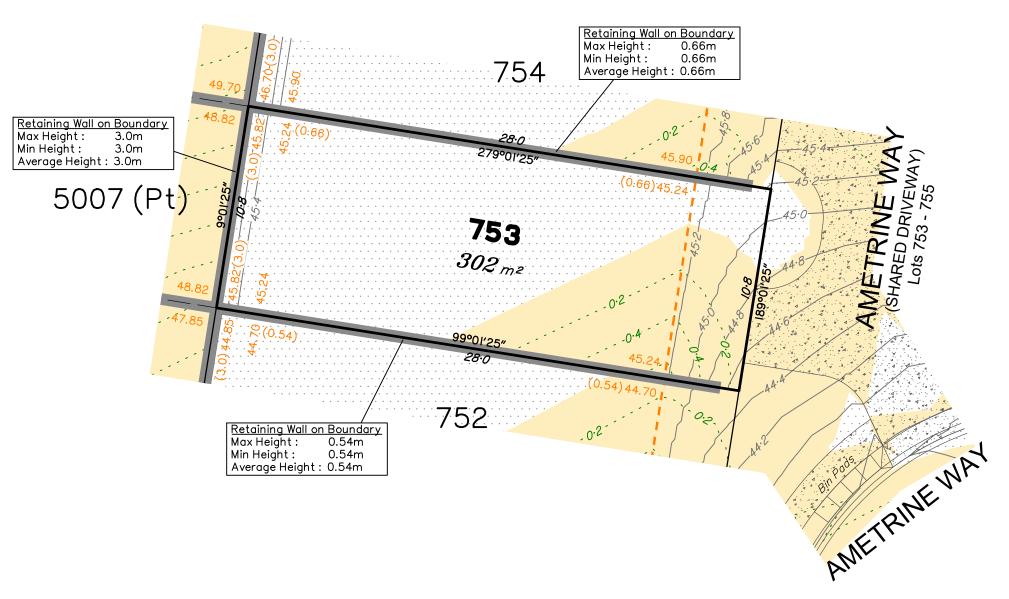

# Disclosure Plan for Proposed Lot 754 on SP351265

Described as part of Lot 5007 on SP344888 Existing Title Reference: 51364908

Locality of Collingwood Park (Ipswich City Council)

Level Datum: AHD der.
Origin of Levels: PM203781
RL of Origin: 48.64m
Contour Interval: 0.2m
Scale @A3 1: 200

#### SCALE @ A3 1:200 - LENGTHS ARE IN METRES 22 20

saunders havill group

Saunders Havill Group Pty Ltd ABN 24 144 972 949 Brisbane Springfield head office 9 Thompson St Bowen Hills Q 4006

phone 1300 123 SHG web www.saundershavill.com

■ surveying ● town planning ● urban design ● environmental management ● landscape architecture

This Disclosure Plan is prepared for the sole purpose of satisfying the Disclosure requirements of the Land Sales Act and SHOULD NOT be used for any other purpose, particularly As-constructed purposes. This information is compiled from Design plans only, unless otherwise stated, and therefore is subject to final survey and construction of operational works.