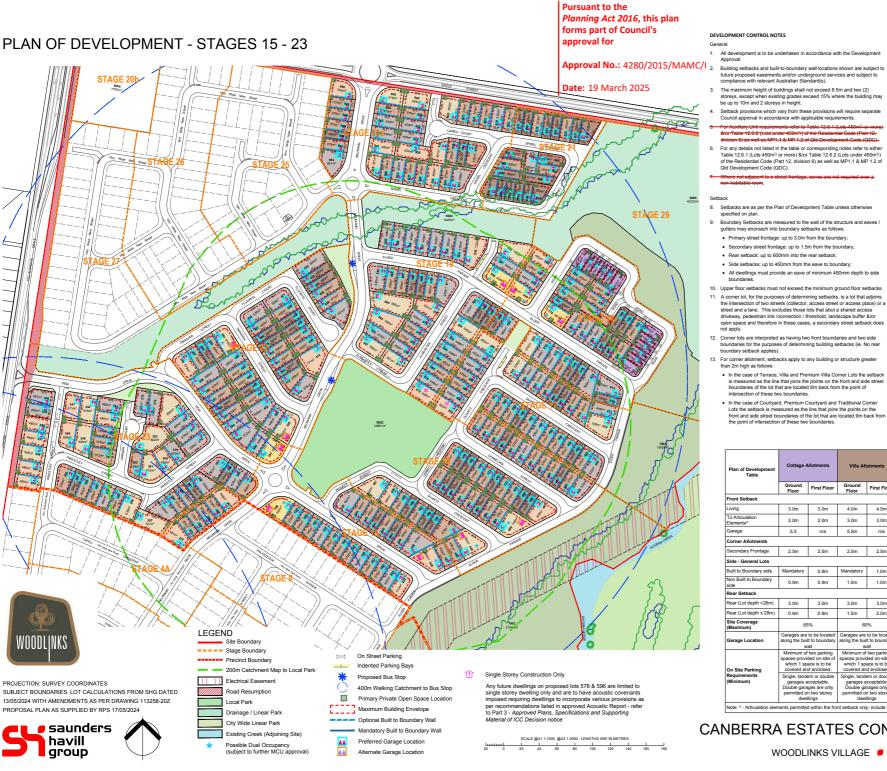

# DEVELOPMENT CONTROL NOTES

- 1. All development is to be undertaken in accordance with the Development
- future proposed easements and/or underground services and subject to compliance with relevant Australian Standard(s).
- 3. The maximum height of buildings shall not exceed 8.5m and two (2) storeys, except when existing grades exceed 15% where the building may be up to 10m and 2 storeys in height.
- Setback provisions which vary from these provisions will require separate Council approval in accordance with applicable requirements.
- 6 For any details not listed in the table or corresponding notes refer to eithe Table 12.6.1 (Lots 450m²/ or more) &/or Table 12.6.2 (Lots under 450m²/) of the Residential Code (Part 12, division 6) as well as MP1.1 & MP 1.2 or Qld Development Code (QDC).

- 8. Setbacks are as per the Plan of Development Table unless otherwise specified on plan
- 9. Boundary Setbacks are measured to the wall of the structure and eaves / gutters may encroach into boundary setbacks as follows.
  - · Primary street frontage: up to 3.0m from the boundary;
  - . Secondary street frontage: up to 1.5m from the boundary;
- . Rear setback: up to 600mm into the rear setback:
- . Side setbacks: up to 450mm from the eave to boundary:
- All dwellings must provide an eave of minimum 450mm depth to side boundaries.
- 10. Upper floor setbacks must not exceed the minimum ground floor setbacks.
- 11. A corner lot, for the purposes of determining setbacks, is a lot that adjoins the intersection of two streets (collector, access street or access place) or a street and a lane. This excludes those lots that abut a shared access driveway, pedestrian link /connection / threshold, landscape buffer &/or open space and therefore in these cases, a secondary street setback does
- Corner lots are interpreted as having two front boundaries and two side boundaries for the purposes of determining building setbacks (ie. No rear houndary sethack applies)
- 13. For corner allotment, setbacks apply to any building or structure greater than 2m high as follows:
- . In the case of Terrace, Villa and Premium Villa Corner Lots the setback is measured as the line that joins the points on the front and side street boundaries of the lot that are located 6m back from the point of intersection of these two boundaries
- . In the case of Courtyard, Premium Courtyard and Traditional Corner Lots the setback is measured as the line that joins the points on the front and side street boundaries of the lot that are located 9m back from the point of intersection of these two boundaries.

- 14. Built to Boundary Walls are mandatory where road frontage widths are less than 12 4m. Built to Boundary Walls are optional for lots with road frontage widths equal to or in excess of 12.5m as per the alignments nominated by this Plan of Development. Where Built to Boundary Walls are not adopted side setbacks shall be in accordance with the Plan of Development Table
- 15. Built to Boundary Walls are to have a maximum height not more than 4.5m and a mean height of not more than 3.5m and the total length of all buildings or parts of buildings built to boundary is not more than:
- 9m for Premium Courtvard Traditional and Premium Traditional
- 12m for Cottage, Villa, Premium Villa and Courtyard Allotments.
- 16. Where lots contain significant side and/or rear earthworks batters, setback provisions to be mindful of associated earthworks and/or retaining wall requirements to ensure compliance with relevant building standards.
- . For lots with side batters up to 2m wide, setbacks should start from toe of batter (ie. 2m from side boundary).
- . For lots with rear batters, up to 3m side, setbacks should start from toe of batter (ie. 3, from rear boundary).

# Outdoor Living Space

Private outdoor living space, must be provided for each dwelling, not less than 16m<sup>2</sup>/ in areas with a minimum dimension of 4.0m;

# Fencing

## Parking and Driveways

required road setback.

19. Car Parking spaces maybe in tandem provided one space is behind the

- 21. A maximum of one driveway per dwelling is permitted.
- 22. The maximum width of a driveway where crossing the verge:
  - . Shall be 3.5m for single garages; and
  - 4.8m for double garages

# Service areas and Bin Storage

25. All clothes drving, bin storage and service areas (air conditioning, hot water etc) must be screened from view from the street or adjoining open

# SEQ Service Provider's Asset(s)

Site Cover - the total area of the roof of the dwelling expressed as a percentage of the lot area, but which excludes eave overhangs.

| Plan of Development<br>Table                 | Cottage Allotments                                                                                                 |                                        | Villa Allotments                                                                                               |      | Premium Villa<br>Allotments                                                                    |      | Courtyard Allotments |      | Premium Courtyard Allotments  Traditional Allotments  Premium Traditional Allotments |      |                 |             |                 |             |                 |             |                |             |                 |             |
|----------------------------------------------|--------------------------------------------------------------------------------------------------------------------|----------------------------------------|----------------------------------------------------------------------------------------------------------------|------|------------------------------------------------------------------------------------------------|------|----------------------|------|--------------------------------------------------------------------------------------|------|-----------------|-------------|-----------------|-------------|-----------------|-------------|----------------|-------------|-----------------|-------------|
|                                              |                                                                                                                    |                                        |                                                                                                                |      |                                                                                                |      |                      |      |                                                                                      |      | Ground<br>Floor | First Floor | Ground<br>Floor | First Floor | Ground<br>Floor | First Floor | Gound<br>Floor | First Floor | Ground<br>Floor | First Floor |
|                                              |                                                                                                                    |                                        |                                                                                                                |      |                                                                                                |      |                      |      |                                                                                      |      | Front Setback   |             |                 |             |                 |             |                |             |                 |             |
|                                              | Living                                                                                                             | 3.0m                                   | 3.0m                                                                                                           | 4.0m | 4.0m                                                                                           | 4.0m | 4.0m                 | 4.0m | 4.0m                                                                                 | 4.0m | 4.0m            |             |                 |             |                 |             |                |             |                 |             |
| To Articulation<br>Elements <sup>^</sup>     | 2.0m                                                                                                               | 2.0m                                   | 3.0m                                                                                                           | 3.0m | 3.0m                                                                                           | 3.0m | 3.0m                 | 3.0m | 3.0m                                                                                 | 3.0m |                 |             |                 |             |                 |             |                |             |                 |             |
| Garage                                       | 5.5                                                                                                                | n/a                                    | 5.5m                                                                                                           | n/a  | 5.5m                                                                                           | n/a  | 5.5m                 | n/a  | 5.5m                                                                                 | n/a  |                 |             |                 |             |                 |             |                |             |                 |             |
| Corner Allotments                            |                                                                                                                    |                                        |                                                                                                                |      |                                                                                                |      |                      |      |                                                                                      |      |                 |             |                 |             |                 |             |                |             |                 |             |
| Secondary Frontage                           | 2.5m                                                                                                               | 2.5m                                   | 2.5m                                                                                                           | 2.5m | 2.5m                                                                                           | 2.5m | 2.5m                 | 2.5m | 2.5m                                                                                 | 2.5m |                 |             |                 |             |                 |             |                |             |                 |             |
| Side - General Lots                          |                                                                                                                    |                                        |                                                                                                                |      |                                                                                                |      |                      |      |                                                                                      |      |                 |             |                 |             |                 |             |                |             |                 |             |
| Built to Boundary side                       | Mandatory                                                                                                          | 0.9m                                   | Mandatory                                                                                                      | 1.0m | Optional                                                                                       | 1.0m | Optional             | 1.0m | Optional                                                                             | 2.0m |                 |             |                 |             |                 |             |                |             |                 |             |
| Non Built to Boundary<br>side                | 0.9m                                                                                                               | 0.9m                                   | 1.0m                                                                                                           | 1.0m | 1.0m                                                                                           | 1.0m | 1.0m                 | 1.0m | 1.5m                                                                                 | 2.0m |                 |             |                 |             |                 |             |                |             |                 |             |
| Rear Setback                                 |                                                                                                                    |                                        |                                                                                                                |      |                                                                                                |      |                      |      |                                                                                      |      |                 |             |                 |             |                 |             |                |             |                 |             |
| Rear (Lot depth >28m)                        | 3.0m                                                                                                               | 3.0m                                   | 3.0m                                                                                                           | 3.0m | 3.0m                                                                                           | 3.0m | 3.0m                 | 3.0m | 3.0m                                                                                 | 3.0m |                 |             |                 |             |                 |             |                |             |                 |             |
| Rear (Lot depth ≤ 28m)                       | 0.9m                                                                                                               | 0.9m                                   | 1.5m                                                                                                           | 2.0m | 1.5m                                                                                           | 2.0m | 1.5m                 | 2.0m | 1.5m                                                                                 | 2.0m |                 |             |                 |             |                 |             |                |             |                 |             |
| Site Coverage<br>(Maximum)                   | 65%                                                                                                                |                                        | 60%                                                                                                            |      | 60%                                                                                            |      | 60%                  |      | 60%                                                                                  |      |                 |             |                 |             |                 |             |                |             |                 |             |
| Garage Location                              | along the bui                                                                                                      | to be located<br>It to boundary<br>all | Garages are to be located<br>along the built to boundary<br>wall                                               |      |                                                                                                |      |                      |      |                                                                                      |      |                 |             |                 |             |                 |             |                |             |                 |             |
| On Site Parking<br>Requirements<br>(Minimum) | Minimum of two parking<br>spaces provided on-site of<br>which 1 space is to be<br>covered and enclosed.            |                                        | Minimum of two parking<br>spaces provided on-site of<br>which 1 space is to be<br>covered and enclosed.        |      | Minimum of two parking spaces provided on-site of which 1 space is to be covered and enclosed. |      |                      |      |                                                                                      |      |                 |             |                 |             |                 |             |                |             |                 |             |
|                                              | Single, tandem or double<br>garages acceptable.<br>Double garages are only<br>permitted on two storey<br>dwellings |                                        | Single, tandem or double<br>garages acceptable.<br>Double garages only<br>permitted on two storey<br>dwellings |      | Single, tandem or double garages acceptable.                                                   |      |                      |      |                                                                                      |      |                 |             |                 |             |                 |             |                |             |                 |             |