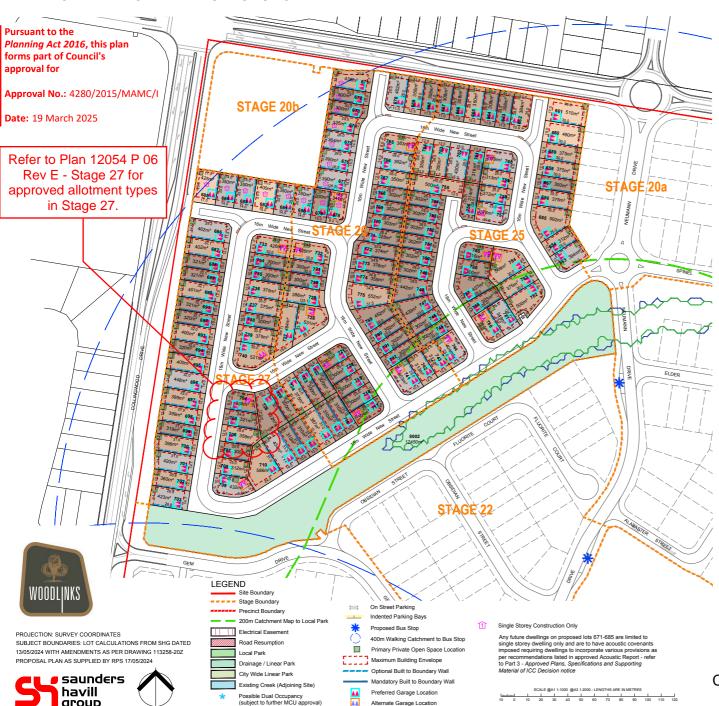

# PLAN OF DEVELOPMENT - STAGES 25-27

# DEVELOPMENT CONTROL NOTES

### General

- All development is to be undertaken in accordance with the Development
   Approval
- Building setbacks and built-to-boundary wall locations shown are subject to future proposed easements and/or underground services and subject to compliance with relevant Australian Standard(s).
- The maximum height of buildings shall not exceed 8.5m and two (2) storeys, except when existing grades exceed 15% where the building may be up to 10m and 2 storeys in height.
- Setback provisions which vary from these provisions will require separate Council approval in accordance with applicable requirements.
- 5.— For Auxiliary Unit requirements refer to Table 12:6-1 (Lots 450m²) or more &for Table 12:0.2 (Lots under 450m²) of the Residential Code (Part 12, division 6) as-well as MP1,1-8 MP1.2 of QID Development Code (QDC).
- For any details not listed in the table or corresponding notes refer to either Table 12.6.1 (Lots 450m²/ or more) &for Table 12.6.2 (Lots under 450m²/) of the Residential Code (Part 12, division 6) as well as MP1,1 & MP 1.2 of Qld Development Code (QDC).
- Where not adjacent to a street frontage, eaves are not required over a non-habitable room.

## Sathack

- Setbacks are as per the Plan of Development Table unless otherwise specified on plan.
- Boundary Setbacks are measured to the wall of the structure and eaves / gutters may encroach into boundary setbacks as follows:
  - · Primary street frontage: up to 3.0m from the boundary;
  - · Secondary street frontage: up to 1.5m from the boundary;
- Rear setback: up to 600mm into the rear setback:
- . Side setbacks: up to 450mm from the eave to boundary;
- All dwellings must provide an eave of minimum 450mm depth to sic boundaries
- 10. Upper floor setbacks must not exceed the minimum ground floor setbacks.
- 11. A corner lot, for the purposes of determining setbacks, is a lot that adjoins the intersection of two streets (collector, access street or access place) or a consistent and a lane. This excludes those lots that abut a shared access driveway, pedestrian link connection / threshold, landscape buffer & for open space and therefore in these cases, a secondary street setback does not apply.
- Corner lots are interpreted as having two front boundaries and two side boundaries for the purposes of determining building setbacks (ie. No rear boundary sethack applies)
- For corner allotment, setbacks apply to any building or structure greater than 2m high as follows:
- In the case of Terrace, Villa and Premium Villa Corner Lots the setback is measured as the line that joins the points on the front and side street boundaries of the lot that are located 6m back from the point of intersection of these two boundaries.
- In the case of Courtyard, Premium Courtyard and Traditional Corner Lots the setback is measured as the line that joins the points on the front and side street boundaries of the lot that are located 9m back from the point of intersection of these two boundaries.

- 14. Built to Boundary Walls are mandatory where road frontage widths are less than 12-4m. Built to Boundary Walls are optional for lots with road frontage widths equal to or in excess of 12-5m as per the alignments nominated by this Plan of Development. Where Built to Boundary Walls are not adopted side setbacks shall be in accordance with the Plan of Development Table.
- 15. Built to Boundary Walls are to have a maximum height not more than 4.5m and a mean height of not more than 3.5m and the total length of all buildings or parts of buildings built to boundary is not more than:
- 9m for Premium Courtyard, Traditional and Premium Traditional allotments:
- . 12m for Villa, Premium Villa and Courtyard Allotments.
- 16. Where lots contain significant side and/or rear earthworks batters, setback provisions to be mindful of associated earthworks and/or retaining wall requirements to ensure compliance with relevant building standards.
- For lots with side batters up to 2m wide, setbacks should start from toe of batter (ie. 2m from side boundary).
- For lots with rear batters, up to 3m side, setbacks should start from toe
  of batter (ie. 3, from rear boundary).

# Outdoor Living Space

 Private outdoor living space, must be provided for each dwelling, not less than 16m<sup>2</sup>/ in areas with a minimum dimension of 4.0m;

## Fencin

 Fences, screens, retaining walls and other structures are not more than 1m high within a truncation made by 3 equal chords of a 6m radius curve at the corner of the two (2) road frontages - Refer to MP 1.1 & MP1.2 of the QId Development Code (CDC)

# Parking and Driveways

 Car Parking spaces maybe in tandem provided one space is behind the required road setback.

 Onsite parking provisions pursuant with Table 12.6.1 (Lots 450m²/ or more) 8/or Table 12.6.2 (Lots under 450m²/) of the Residential Code (Part 12, division 6) as well as MP1.1 & MP1.2 of QId Development Code (QDC).

# Driveway:

Garages

- 21. A maximum of one driveway per dwelling is permitted.
- 22. The maximum width of a driveway where crossing the verge:
  - . Shall be 3.5m for single garages: and
  - 4.8m for double garages.
- Driveways should avoid on-street works such a dedicated on-street parking bays, drainage pits and service pillars.
- The minimum distance of a driveway from an intersection of two streets shall be 6.0 metres.

# Service areas and Bin Storage

 All clothes drying, bin storage and service areas (air conditioning, hot water, etc) must be screened from view from the street or adjoining oper space.

# SEQ Service Provider's Asset(s)

 Offsets from all SEQ Service Provider's Asset(s) to be in accordance with applicable Service Provider requirements and/or easement provisions as nominated.

# Definitions

Site Cover - the total area of the roof of the dwelling expressed as a percentage of the lot area, but which excludes eave overhangs.

| Plan of Development<br>Table                 |                                        |                                                                   |                                                                                                |                   |                |             | Premium Courtyard Allotments  Traditional Allotments |             |  |  |
|----------------------------------------------|----------------------------------------|-------------------------------------------------------------------|------------------------------------------------------------------------------------------------|-------------------|----------------|-------------|------------------------------------------------------|-------------|--|--|
|                                              | Villa All                              | otments                                                           |                                                                                                | ım Villa<br>ments | Courtyard      | Allotments  |                                                      |             |  |  |
|                                              |                                        |                                                                   |                                                                                                |                   |                |             | Premium Traditional<br>Allotments                    |             |  |  |
|                                              | Ground<br>Floor                        | First Floor                                                       | Ground<br>Floor                                                                                | First Floor       | Gound<br>Floor | First Floor | Ground<br>Floor                                      | First Floor |  |  |
| Front Setback                                |                                        |                                                                   |                                                                                                |                   |                |             |                                                      |             |  |  |
| Living                                       | 4.0m                                   | 4.0m                                                              | 4.0m                                                                                           | 4.0m              | 4.0m           | 4.0m        | 4.0m                                                 | 4.0m        |  |  |
| To Articulation<br>Elements <sup>^</sup>     | 3.0m                                   | 3.0m                                                              | 3.0m                                                                                           | 3.0m              | 3.0m           | 3.0m        | 3.0m                                                 | 3.0m        |  |  |
| Garage                                       | 5.0m                                   | n/a                                                               | 5.0m                                                                                           | n/a               | 5.0m           | n/a         | 5.0m                                                 | n/a         |  |  |
| Corner Allotments                            |                                        |                                                                   |                                                                                                |                   |                |             |                                                      |             |  |  |
| Secondary Frontage                           | 2.0m                                   | 2.0m                                                              | 2.0m                                                                                           | 2.0m              | 2.0m           | 2.0m        | 2.0m                                                 | 2.0m        |  |  |
| Side - General Lots                          | •                                      |                                                                   |                                                                                                | •                 |                | •           |                                                      | •           |  |  |
| Built to Boundary side                       | Mandatory                              | 1.0m                                                              | Optional                                                                                       | 1.0m              | Optional       | 1.0m        | Optional                                             | 2.0m        |  |  |
| Non Built to Boundary<br>side                | 1.0m                                   | 1.0m                                                              | 1.0m                                                                                           | 1.0m              | 1.0m           | 1.0m        | 1.5m                                                 | 2.0m        |  |  |
| Rear Setback                                 |                                        |                                                                   |                                                                                                |                   |                |             |                                                      |             |  |  |
| Rear (Lot depth >28m)                        | 3.0m                                   | 3.0m                                                              | 3.0m                                                                                           | 3.0m              | 3.0m           | 3.0m        | 3.0m                                                 | 3.0m        |  |  |
| Rear (Lot depth ≤ 28m)                       | 1.5m                                   | 2.0m                                                              | 1.5m                                                                                           | 2.0m              | 1.5m           | 2.0m        | 1.5m                                                 | 2.0m        |  |  |
| Site Coverage<br>(Maximum)                   | 60%                                    |                                                                   | 60%                                                                                            |                   | 60%            |             | 60%                                                  |             |  |  |
| Garage Location                              | along the buil                         | to be located<br>It to boundary<br>all                            | Garages are to located along the built to boundary wall                                        |                   |                |             |                                                      |             |  |  |
| On Site Parking<br>Requirements<br>(Minimum) | spaces provide which 1 sp.             | two parking<br>ded on-site of<br>ace is to be<br>d enclosed.      | Minimum of two parking spaces provided on-site of which 1 space is to be covered and enclosed. |                   |                |             |                                                      |             |  |  |
|                                              | garages a<br>Double ga<br>permitted or | em or double<br>cceptable.<br>rages only<br>n two storey<br>lings | Single, tandem or double garages acceptable.                                                   |                   |                |             |                                                      |             |  |  |