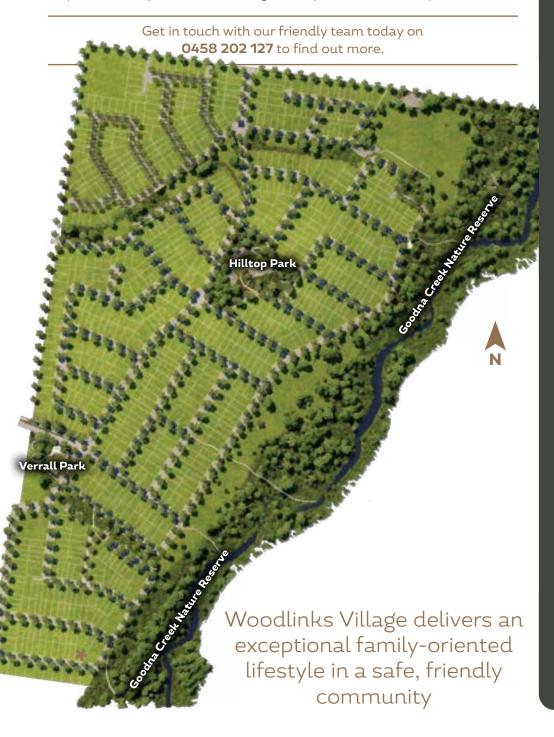

## WOODLINKS VILLAGE Collingwood Park

Woodlinks Village developed by Village Building Co, is a master planned community that brings together affordable quality homes, green open spaces and easy access to established local amenities.

Over 30% of the 78-hectare community is dedicated to parklands and open spaces. So, you can be sure the carefree family lifestyle and special pocket of Woodlinks Village you purchase today will stay that way for future generations to enjoy.